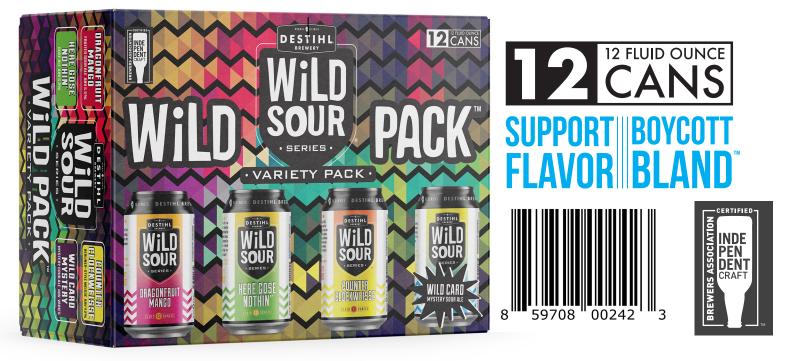

## Wild PACK

## DRAGONFRUIT MANGO FRUITED SOUR ALE - ABV 6%

Enjoy our sour ale bursting with tart fruit flavors and aromas of dragonfruit & mango. Delight in the brilliant fuschia color and vibrant taste that delivers a bold experience with each sip.

## HERE GOSE NOTHIN' GOSE ALE - ABV 5.2%

We threw caution to the wind with our interpretation of a Leipzig-style Gose, featuring complex aromas and acidic flavors contributed by indigenous wild yeast & lactic fermentation. Lemon, lime and other citrus-like qualities are balanced by the spicy character of coriander and a mineral mouthfeel from French sea salt, resulting in a refreshing beer that was worth the risk. **COUNTER CLOCKWEISSE** BERLINER-STYLE WEISSE - ABV 4.2% As our original Wild Sour beer first brewed in 2013, it was affectionately named for 'reverse engineering' our souring process in part from the dregs of our sour barrels to create the Wild Sour Series culture that exists to this day. This Berliner-style Weisse Beer is our interpretation of a traditional German-style sour wheat ale that's pale, light-bodied, low-hopped, highly attenuated and pleasantly lemony-tart.

## WILD CARD MYSTERY SOUR

Each variety pack will contain three cans of a mystery selection from either our seasonal or limited releases