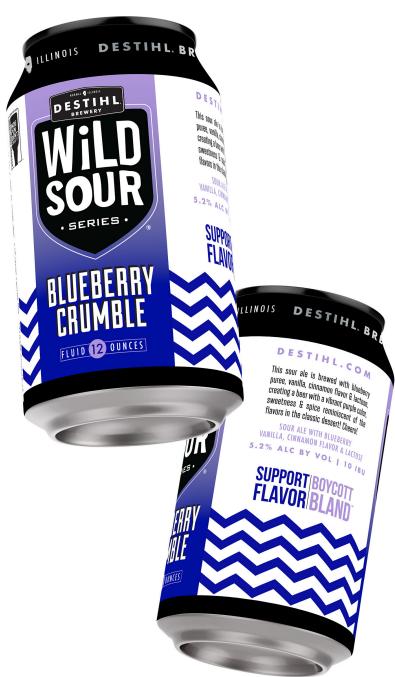

## **BLUEBERRY CRUMBLE**

This sour ale is brewed with blueberry puree, vanilla, cinnamon flavor & lactose, creating a beer with a vibrant purple color, sweetness & spice reminiscent of the flavors in the classic dessert! Cheers!

|        | = 00/                             |
|--------|-----------------------------------|
|        | CINNAMON FLAVOR & LACTOSE         |
| STYLE: | SOUR ALE WITH BLUEBERRY, VANILLA, |

**ABV:** 5.2%

IBU: 10

SNIFTER, TULIP OR OVERSIZED WINE **BEST SERVED IN:** 

**AVAILABILITY:** YEAR-ROUND

4-PACK OF 120Z CANS **PACKAGING:** 1/6BBL & 1/2BBL KEGS

**INGREDIENTS:** pilsen malt, flaked oats, blueberry puree,