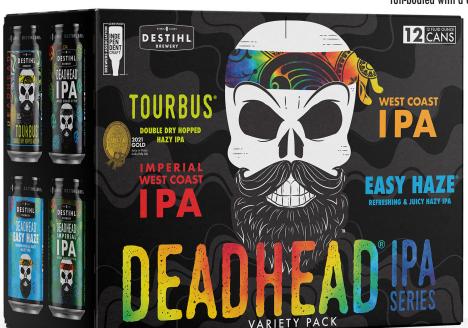

## **TOURBUS DDH HAZY IPA - ABV 7.4%**

Our TourBus IPA features 2-row malt, flaked oats & wheat with Citra & Mosaic hops, providing dynamic notes of tropical, citrus fruits & berries.

## **EASY HAZE REFRESHING & JUICY HAZY IPA - ABV 5%**

This easy-drinking hazy IPA features a smooth melody of bright citrus, tropical & pine notes from Citra, Summit, Simcoe & Cascade hops to provide fresh, juicy flavor and a refreshing way to take it easy.

## WEST COAST IPA AMERICAN IPA - ABV 7%

Like the bold colors & patterns of a tie-dye shirt, this West Coast-Style IPA is bursting with psychedelic hoppiness, fruity aromas & balanced bitterness from Citra, Simcoe & Chinook hops with a vintage malt backdrop.

## IMPERIAL WEST COAST IPA AMERICAN IPA - ABV 9%

This brew boasts an aromatic blend of tangerine, grapefruit, and a hint of passion-fruit from Citra and Mosaic hops, rounded out by a piney note from Chinook. It's full-bodied with a crisp, dank, and pithy finish that won't overwhelm your palate.