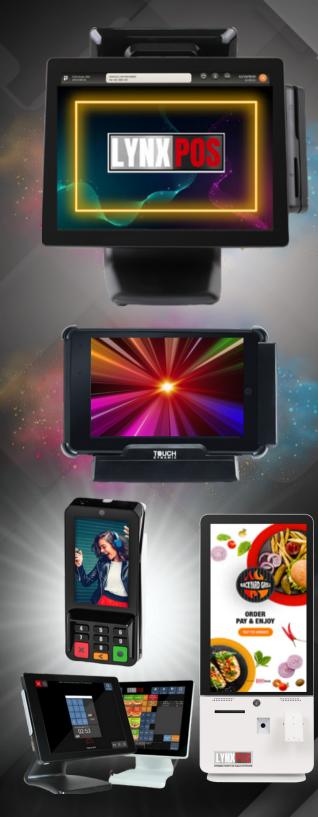

HYBRID POINT OF SALE SYSTEMS

#### HYBRID POINT OF SALE SYSTEMS

Tablet based POS Software that meets all the needs of the retail & restaurant verticals.

When you resell **LYNX POS** you are offering merchants the most superior system available, using the latest in (AI) Artificial Intelligence wrapped up into a visually stunning & highly effective platform. **Some features include**: