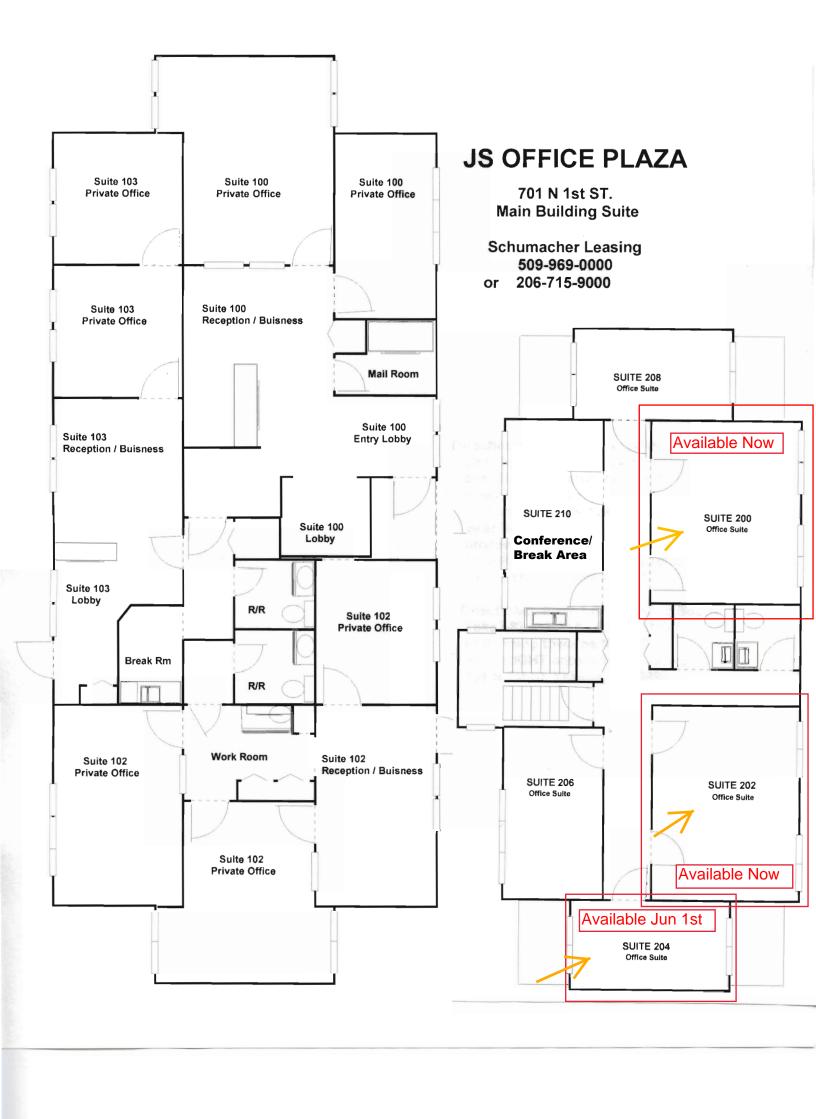

#### **LOW LEASE RATES**

Office Space Available
Low Rates on Individual Suites

Suite # 200 - 380sf \$385. mo Suite # 202 - 380sf \$385. mo Suite # 204 - 200sf \$295. mo Rent includes utilities

Suite's have use of Conference room