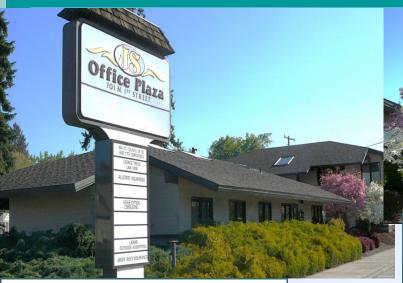

# JS OFFICE PLAZA OFFICE COMPLEX

701 North 1st ST, Yakima, WA. 98901

## **BUILDING FEATURES**

https://YakimaOffice.com

- → Deluxe full Service Office Space
- ✦ Next To Downtown Business Core
- Convenient Free Parking
- → Fixed Rates on Utilities included in NNN
- → Main Street Exposure on Bus Route
- ✦ Some Tenant Improvements Available