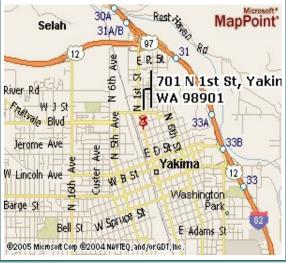

#### SCHUMACHER LEASING PRESENTS

# JS OFFICE PLAZA OFFICE COMPLEX

701 North 1st ST, Yakima, WA. 98901







## **BUILDING FEATURES**

https://YakimaOffice.com

- → Deluxe full Service Office Space
- ✦ Next To Downtown Business Core
- Convenient Free Parking
- → Fixed Rates on Utilities included in NNN
- → Main Street Exposure on Bus Route
- ✦ Some Tenant Improvements Available

#### **LOW LEASE RATES**

Office Space Available
Low Rates on Individual Suites

Suite # 200 - 380sf \$385. mo Suite # 202 - 380sf \$385. mo Suite # 204 - 200sf \$295. mo Rent includes utilities

Suite's have use of Conference room

For More Information Contact (206) 715-9000



### SCHUMACHER LEASING

OFFICE SPACE - RETAIL - CONDO - SELF STORAGE

Owner Direct Properties Jim@LeasingRealestate.com

(206) 715-9000

PO BOX 949. Mukilteo. WA. 98275

<sup>\*</sup> The Information contained herein has been obtained from sourc