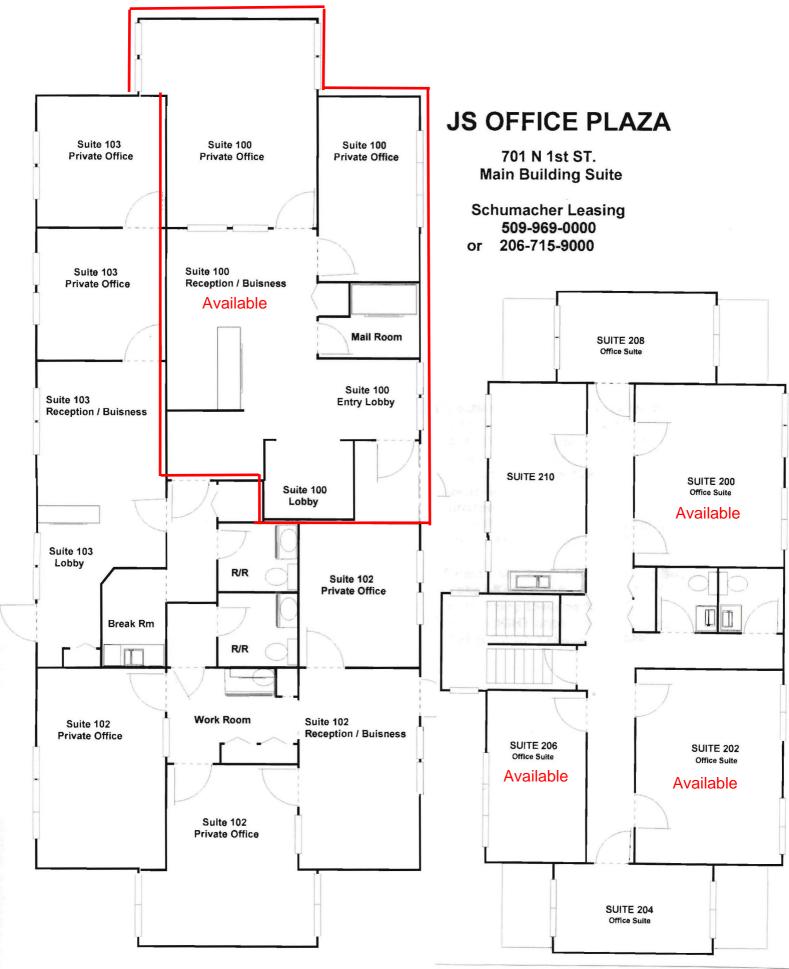

#### **LOW LEASE RATES**

Office Space Available
Low Rates on Individual Suites

Suite # 206 - 220sf \$ 310. mo Suite # 200 - 380sf \$ 385. mo Suite # 202 - 380sf \$ 385. mo Suite # 100 - 720sf \$ 995. mo Rent includes utilities

Suite's have use of Conference room

For More Information Contact (206) 715-9000