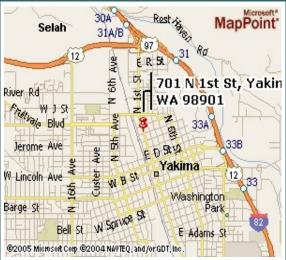

#### SCHUMACHER LEASING PRESENTS

# JS OFFICE PLAZA OFFICE COMPLEX

701 North 1st ST, Yakima, WA. 98901







## **BUILDING FEATURES**

https://YakimaOffice.com

- → Deluxe full Service Office Space
- ♦ Next To Downtown Business Core
- Convenient Free Parking
- → Fixed Rates on Utilities included in NNN
- Main Street Exposure on Bus Route
- → Some Tenant Improvements Available

#### **LOW LEASE RATES**

Office Space Available
Low Rates on Individual Suites

Suite # 206 - 220sf \$ 310. mo Suite # 200 - 380sf \$ 385. mo Suite # 202 - 380sf \$ 385. mo Suite # 100 - 720sf \$ 995. mo Rent includes utilities

Suite's have use of Conference room

For More Information Contact (206) 715-9000



### SCHUMACHER LEASING

OFFICE SPACE - RETAIL - CONDO - SELF STORAGE

Owner Direct Properties Jim@LeasingRealestate.com

(206) 715-9000

PO BOX 949. Mukilteo. WA. 98275

<sup>\*</sup> The Information contained her