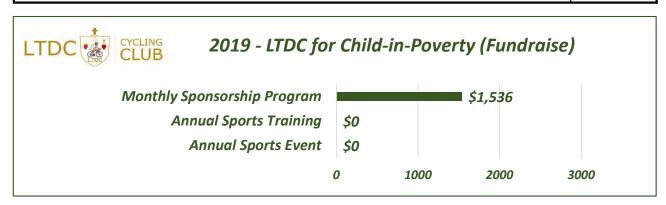

## 2019 - LTDC for Child-in-Poverty's Charitable Results

| LTDC CYCLING CLUB      | 2019 - LTDC for Child-in-Poverty (Fundraise) | \$1,536 |  |  |
|------------------------|----------------------------------------------|---------|--|--|
| Annual Sports Event    |                                              |         |  |  |
| Annual Sports Training |                                              |         |  |  |
|                        | Monthly Sponsorship Program                  | \$1,536 |  |  |