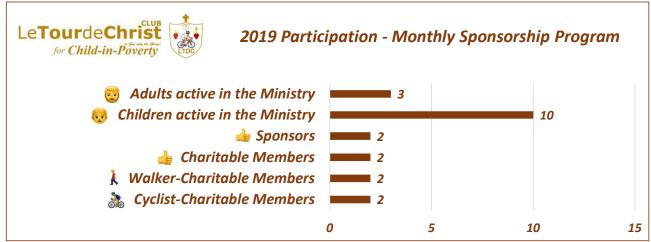

\*The 2019 figures are provided as of: 5/18/2022 - 7:28 PM

| LeTourdeChrist for Child-in-Poverty  Participation |                                 |    |  |  |  |  |
|----------------------------------------------------|---------------------------------|----|--|--|--|--|
| 5 Sponsored Children 👴                             |                                 |    |  |  |  |  |
| Monthly Sponsorship<br>Program<br>21               | Cyclist-Charitable Members      | 2  |  |  |  |  |
|                                                    | 🚶 Walker-Charitable Members     | 2  |  |  |  |  |
|                                                    | de Charitable Members           | 2  |  |  |  |  |
|                                                    | 👍 Sponsors                      | 2  |  |  |  |  |
|                                                    | Children active in the Ministry | 10 |  |  |  |  |
|                                                    | Adults active in the Ministry   | 3  |  |  |  |  |
| Annual Sports<br>Event<br>0                        | Cyclists                        | 0  |  |  |  |  |
|                                                    | 🦜 Runners                       | 0  |  |  |  |  |
|                                                    | <b>↓</b> Walkers                | 0  |  |  |  |  |
|                                                    | <b>♣</b> Sponsors               | 0  |  |  |  |  |
|                                                    | <b>№</b> Volunteers             | 0  |  |  |  |  |
| Annual Sports<br>Training<br>0                     | * Cyclists                      | 0  |  |  |  |  |
|                                                    | 🦜 Runners                       | 0  |  |  |  |  |
|                                                    | <u> </u>                        | 0  |  |  |  |  |
|                                                    | 👍 Sponsors                      | 0  |  |  |  |  |
|                                                    | <b>№</b> Volunteers             | 0  |  |  |  |  |