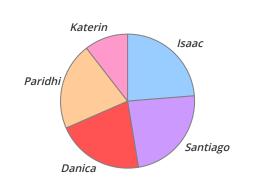

## 2019 (NET) - Detail by Care Giver with Child-Country Comparison

| Care Giver | Country     | Child    | Spons.  | B-Day | X-Mas | Total  | Percent |
|------------|-------------|----------|---------|-------|-------|--------|---------|
| Children   | Colombia    | Santiago | \$324   | \$0   | \$0   | \$324  | 24%     |
| Int.       | Zambia      | lsaac    | \$324   | \$0   | \$0   | \$324  | 24%     |
|            | India       | Paridhi  | \$288   | \$0   | \$0   | \$288  | 21%     |
|            | Philippines | Danica   | \$288   | \$0   | \$0   | \$288  | 21%     |
|            | Guatemala   | Katerin  | \$144   | \$0   | \$0   | \$144  | 11%     |
|            | Total       |          | \$1,368 | \$0   | \$0   | \$1,36 | 100%    |
| Compassion | Haiti       | Dave     | \$0     | \$0   | \$0   | \$0    | 0%      |
|            | Total       |          | \$0     | \$0   | \$0   | \$0    | 0%      |
| Unbaund    | Mexico      | Genesis  | \$0     | \$0   | \$0   | \$0    | 0%      |
|            | Total       |          | \$0     | \$0   | \$0   | \$0    | 0%      |
| Total      |             |          | \$1,368 | \$0   | \$0   | \$1,36 | 100%    |