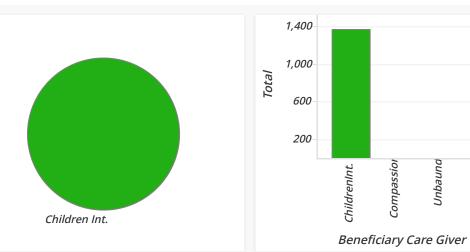

| 2019 (NET) - Summary by Care Giver |             |          |           |         |         |
|------------------------------------|-------------|----------|-----------|---------|---------|
| Care Giver                         | Sponsorship | Birthday | Christmas | Total   | Percent |
| Children Int.                      | \$1,368.00  | \$0.00   | \$0.00    | \$1,368 | 100.00% |
| Compassion                         | \$0.00      | \$0.00   | \$0.00    | \$0     | 0.00%   |
| Unbaund                            | \$0.00      | \$0.00   | \$0.00    | \$0     | 0.00%   |
| Total                              | \$1,368.00  | \$0.00   | \$0.00    | \$1,368 | 100.00% |