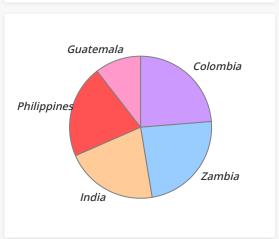

## 2019 (NET) - World Map - Country Distribution

| Care Giver       | Country     | Child    | Spons.  | B-Day | X-Mas | Total   | Percent |
|------------------|-------------|----------|---------|-------|-------|---------|---------|
| Children<br>Int. | Colombia    | Santiago | \$324   | \$0   | \$0   | \$324   | 24%     |
| IIIC.            | Guatemala   | Katerin  | \$144   | \$0   | \$0   | \$144   | 11%     |
|                  | India       | Paridhi  | \$288   | \$0   | \$0   | \$288   | 21%     |
|                  | Philippines | Danica   | \$288   | \$0   | \$0   | \$288   | 21%     |
|                  | Zambia      | lsaac    | \$324   | \$0   | \$0   | \$324   | 24%     |
|                  | Total       |          | \$1,368 | \$0   | \$0   | \$1,368 | 100%    |
| Compassion       | Haiti       | Dave     | \$0     | \$0   | \$0   | \$0     | 0%      |
|                  | Total       |          | \$0     | \$0   | \$0   | \$0     | 0%      |
| Unbaund          | Mexico      | Genesis  | \$0     | \$0   | \$0   | \$0     | 0%      |
|                  | Total       |          | \$0     | \$0   | \$0   | \$0     | 0%      |
| Total            |             |          | \$1,368 | \$0   | \$0   | \$1,368 | 100%    |