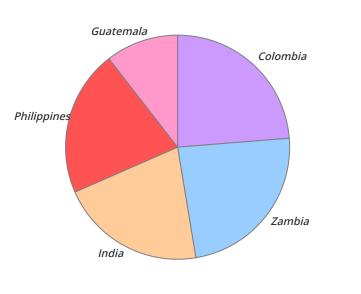

## 2019 (NET) - Detail by Care Giver with Child-Country Comparison

| Care Giver | Country     | Child    | Spons.  | B-Day | X-Mas | Total  | Percent |
|------------|-------------|----------|---------|-------|-------|--------|---------|
| Children   | Colombia    | Santiago | \$324   | \$0   | \$0   | \$324  | 24%     |
| Int.       | Zambia      | lsaac    | \$324   | \$0   | \$0   | \$324  | 24%     |
|            | India       | Paridhi  | \$288   | \$0   | \$0   | \$288  | 21%     |
|            | Philippines | Danica   | \$288   | \$0   | \$0   | \$288  | 21%     |
|            | Guatemala   | Katerin  | \$144   | \$0   | \$0   | \$144  | 11%     |
|            | Total       |          | \$1,368 | \$0   | \$0   | \$1,36 | 100%    |
| Compassion | Haiti       | Dave     | \$0     | \$0   | \$0   | \$0    | 0%      |
|            | Total       |          | \$0     | \$0   | \$0   | \$0    | 0%      |
| Unbaund    | Mexico      | Genesis  | \$0     | \$0   | \$0   | \$0    | 0%      |
|            | Total       |          | \$0     | \$0   | \$0   | \$0    | 0%      |
| Total      |             |          | \$1,368 | \$0   | \$0   | \$1,36 | 100%    |

## 2019 (NET) - World Map - Country Distribution

| Care Giver       | Country     | Child    | Spons.  | B-Day | X-Mas | Total   | Percent |
|------------------|-------------|----------|---------|-------|-------|---------|---------|
| Children<br>Int. | Colombia    | Santiago | \$324   | \$0   | \$0   | \$324   | 24%     |
| IIIC.            | Guatemala   | Katerin  | \$144   | \$0   | \$0   | \$144   | 11%     |
|                  | India       | Paridhi  | \$288   | \$0   | \$0   | \$288   | 21%     |
|                  | Philippines | Danica   | \$288   | \$0   | \$0   | \$288   | 21%     |
|                  | Zambia      | lsaac    | \$324   | \$0   | \$0   | \$324   | 24%     |
|                  | Total       |          | \$1,368 | \$0   | \$0   | \$1,368 | 100%    |
| Compassion       | Haiti       | Dave     | \$0     | \$0   | \$0   | \$0     | 0%      |
|                  | Total       |          | \$0     | \$0   | \$0   | \$0     | 0%      |
| Unbaund          | Mexico      | Genesis  | \$0     | \$0   | \$0   | \$0     | 0%      |
|                  | Total       |          | \$0     | \$0   | \$0   | \$0     | 0%      |
| Total            |             |          | \$1,368 | \$0   | \$0   | \$1,368 | 100%    |