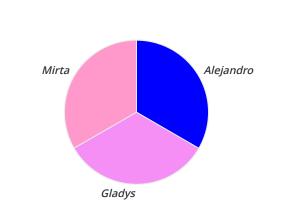

| Team   | Katerin | (NET) |
|--------|---------|-------|
| rearri | Racerni |       |

| Patrons   | Paid  | Percent |
|-----------|-------|---------|
| Alejandro | \$60  | 33.33%  |
| Gladys    | \$60  | 33.33%  |
| Mirta     | \$60  | 33.33%  |
| Total     | \$180 | 100.00% |