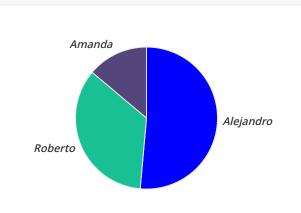

| Team Danica (NET) |       |         |  |  |
|-------------------|-------|---------|--|--|
| Patrons           | Paid  | Percent |  |  |
| Alejandro         | \$148 | 51.39%  |  |  |
| Roberto           | \$100 | 34.72%  |  |  |
| Amanda            | \$40  | 13.89%  |  |  |
| Total             | \$288 | 100.00% |  |  |