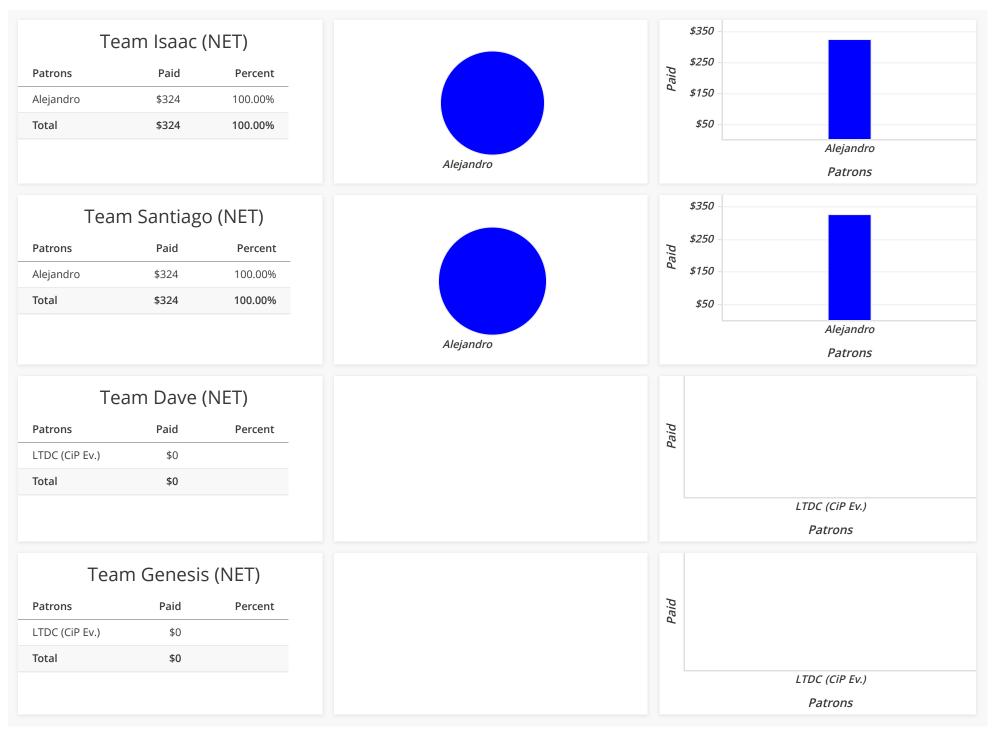

## 2019 (NET) - Detail by Care Giver with Child-Country Comparison

| Care Giver | Country     | Child    | Spons.  | B-Day | X-Mas | Total  | Percent |
|------------|-------------|----------|---------|-------|-------|--------|---------|
| Children   | Colombia    | Santiago | \$324   | \$0   | \$0   | \$324  | 24%     |
| Int.       | Zambia      | lsaac    | \$324   | \$0   | \$0   | \$324  | 24%     |
|            | India       | Paridhi  | \$288   | \$0   | \$0   | \$288  | 21%     |
|            | Philippines | Danica   | \$288   | \$0   | \$0   | \$288  | 21%     |
|            | Guatemala   | Katerin  | \$144   | \$0   | \$0   | \$144  | 11%     |
|            | Total       |          | \$1,368 | \$0   | \$0   | \$1,36 | 100%    |
| Compassion | Haiti       | Dave     | \$0     | \$0   | \$0   | \$0    | 0%      |
|            | Total       |          | \$0     | \$0   | \$0   | \$0    | 0%      |
| Unbaund    | Mexico      | Genesis  | \$0     | \$0   | \$0   | \$0    | 0%      |
|            | Total       |          | \$0     | \$0   | \$0   | \$0    | 0%      |
| Total      |             |          | \$1,368 | \$0   | \$0   | \$1,36 | 100%    |

## 2019 (NET) - World Map - Country Distribution

| Care Giver       | Country     | Child    | Spons.  | B-Day | X-Mas | Total   | Percent |
|------------------|-------------|----------|---------|-------|-------|---------|---------|
| Children<br>Int. | Colombia    | Santiago | \$324   | \$0   | \$0   | \$324   | 24%     |
| IIIC.            | Guatemala   | Katerin  | \$144   | \$0   | \$0   | \$144   | 11%     |
|                  | India       | Paridhi  | \$288   | \$0   | \$0   | \$288   | 21%     |
|                  | Philippines | Danica   | \$288   | \$0   | \$0   | \$288   | 21%     |
|                  | Zambia      | lsaac    | \$324   | \$0   | \$0   | \$324   | 24%     |
|                  | Total       |          | \$1,368 | \$0   | \$0   | \$1,368 | 100%    |
| Compassion       | Haiti       | Dave     | \$0     | \$0   | \$0   | \$0     | 0%      |
|                  | Total       |          | \$0     | \$0   | \$0   | \$0     | 0%      |
| Unbaund          | Mexico      | Genesis  | \$0     | \$0   | \$0   | \$0     | 0%      |
|                  | Total       |          | \$0     | \$0   | \$0   | \$0     | 0%      |
| Total            |             |          | \$1,368 | \$0   | \$0   | \$1,368 | 100%    |