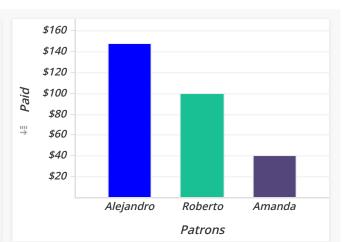

| Team Danica (NET) |       |         |  |  |
|-------------------|-------|---------|--|--|
| Patrons           | Paid  | Percent |  |  |
| Alejandro         | \$148 | 51.39%  |  |  |
| Roberto           | \$100 | 34.72%  |  |  |
| Amanda            | \$40  | 13.89%  |  |  |
| Total             | \$288 | 100.00% |  |  |