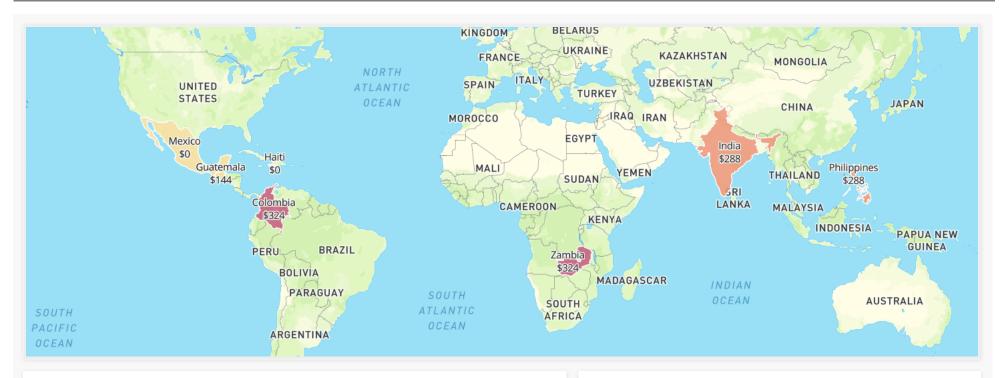

## 2019 (NET) - World Map - Country Distribution

| Care Giver       | Country     | Child    | Spons.  | B-Day | X-Mas | Total   | Percent |
|------------------|-------------|----------|---------|-------|-------|---------|---------|
| Children<br>Int. | Colombia    | Santiago | \$324   | \$0   | \$0   | \$324   | 24%     |
| IIIC.            | Guatemala   | Katerin  | \$144   | \$0   | \$0   | \$144   | 11%     |
|                  | India       | Paridhi  | \$288   | \$0   | \$0   | \$288   | 21%     |
|                  | Philippines | Danica   | \$288   | \$0   | \$0   | \$288   | 21%     |
|                  | Zambia      | lsaac    | \$324   | \$0   | \$0   | \$324   | 24%     |
|                  | Total       |          | \$1,368 | \$0   | \$0   | \$1,368 | 100%    |
| Compassion       | Haiti       | Dave     | \$0     | \$0   | \$0   | \$0     | 0%      |
|                  | Total       |          | \$0     | \$0   | \$0   | \$0     | 0%      |
| Unbaund          | Mexico      | Genesis  | \$0     | \$0   | \$0   | \$0     | 0%      |
|                  | Total       |          | \$0     | \$0   | \$0   | \$0     | 0%      |
| Total            |             |          | \$1,368 | \$0   | \$0   | \$1,368 | 100%    |