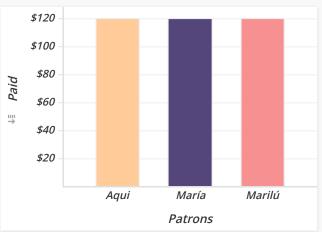

|         | Team Paridhi (NET) |         |  |  |
|---------|--------------------|---------|--|--|
| Patrons | Paid               | Percent |  |  |
| Aqui    | \$120              | 33.33%  |  |  |
| María   | \$120              | 33.33%  |  |  |
| Marilú  | \$120              | 33.33%  |  |  |
| Total   | \$360              | 100.00% |  |  |
|         |                    |         |  |  |