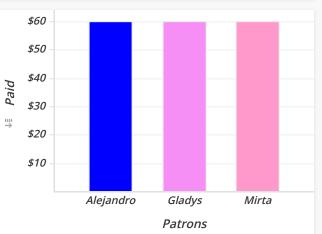

| Team   | Katerin | (NET) |
|--------|---------|-------|
| rearri | Racerni |       |

| Patrons   | Paid  | Percent |
|-----------|-------|---------|
| Alejandro | \$60  | 33.33%  |
| Gladys    | \$60  | 33.33%  |
| Mirta     | \$60  | 33.33%  |
| Total     | \$180 | 100.00% |