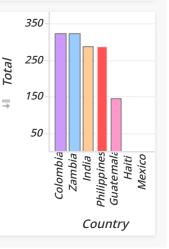

## 2019 (NET) - Detail by Care Giver with Child-Country Comparison

| Care Giver | Country     | Child    | Spons.  | B-Day | X-Mas | Total  | Percent |
|------------|-------------|----------|---------|-------|-------|--------|---------|
| Children   | Colombia    | Santiago | \$324   | \$0   | \$0   | \$324  | 24%     |
| Int.       | Zambia      | lsaac    | \$324   | \$0   | \$0   | \$324  | 24%     |
|            | India       | Paridhi  | \$288   | \$0   | \$0   | \$288  | 21%     |
|            | Philippines | Danica   | \$288   | \$0   | \$0   | \$288  | 21%     |
|            | Guatemala   | Katerin  | \$144   | \$0   | \$0   | \$144  | 11%     |
|            | Total       |          | \$1,368 | \$0   | \$0   | \$1,36 | 100%    |
| Compassion | Haiti       | Dave     | \$0     | \$0   | \$0   | \$0    | 0%      |
|            | Total       |          | \$0     | \$0   | \$0   | \$0    | 0%      |
| Unbaund    | Mexico      | Genesis  | \$0     | \$0   | \$0   | \$0    | 0%      |
|            | Total       |          | \$0     | \$0   | \$0   | \$0    | 0%      |
| Total      |             |          | \$1,368 | \$0   | \$0   | \$1,36 | 100%    |

## 2019 (NET) - World Map - Country Distribution

| Care Giver       | Country     | Child    | Spons.  | B-Day | X-Mas | Total   | Percent |
|------------------|-------------|----------|---------|-------|-------|---------|---------|
| Children<br>Int. | Colombia    | Santiago | \$324   | \$0   | \$0   | \$324   | 24%     |
| IIIC.            | Guatemala   | Katerin  | \$144   | \$0   | \$0   | \$144   | 11%     |
|                  | India       | Paridhi  | \$288   | \$0   | \$0   | \$288   | 21%     |
|                  | Philippines | Danica   | \$288   | \$0   | \$0   | \$288   | 21%     |
|                  | Zambia      | lsaac    | \$324   | \$0   | \$0   | \$324   | 24%     |
|                  | Total       |          | \$1,368 | \$0   | \$0   | \$1,368 | 100%    |
| Compassion       | Haiti       | Dave     | \$0     | \$0   | \$0   | \$0     | 0%      |
|                  | Total       |          | \$0     | \$0   | \$0   | \$0     | 0%      |
| Unbaund          | Mexico      | Genesis  | \$0     | \$0   | \$0   | \$0     | 0%      |
|                  | Total       |          | \$0     | \$0   | \$0   | \$0     | 0%      |
| Total            |             |          | \$1,368 | \$0   | \$0   | \$1,368 | 100%    |