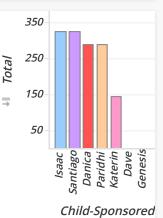

## 2019 (NET) - Detail by Care Giver with Child-Country Comparison

| Care Giver | Country     | Child    | Spons.  | B-Day | X-Mas | Total  | Percent |
|------------|-------------|----------|---------|-------|-------|--------|---------|
| Children   | Colombia    | Santiago | \$324   | \$0   | \$0   | \$324  | 24%     |
| Int.       | Zambia      | lsaac    | \$324   | \$0   | \$0   | \$324  | 24%     |
|            | India       | Paridhi  | \$288   | \$0   | \$0   | \$288  | 21%     |
|            | Philippines | Danica   | \$288   | \$0   | \$0   | \$288  | 21%     |
|            | Guatemala   | Katerin  | \$144   | \$0   | \$0   | \$144  | 11%     |
|            | Total       |          | \$1,368 | \$0   | \$0   | \$1,36 | 100%    |
| Compassion | Haiti       | Dave     | \$0     | \$0   | \$0   | \$0    | 0%      |
|            | Total       |          | \$0     | \$0   | \$0   | \$0    | 0%      |
| Unbaund    | Mexico      | Genesis  | \$0     | \$0   | \$0   | \$0    | 0%      |
|            | Total       |          | \$0     | \$0   | \$0   | \$0    | 0%      |
| Total      |             |          | \$1,368 | \$0   | \$0   | \$1,36 | 100%    |