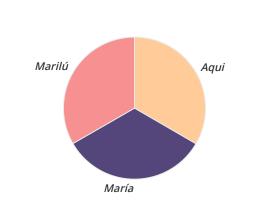

|         | Team Paridhi (NET) |         |  |  |
|---------|--------------------|---------|--|--|
| Patrons | Paid               | Percent |  |  |
| Aqui    | \$120              | 33.33%  |  |  |
| María   | \$120              | 33.33%  |  |  |
| Marilú  | \$120              | 33.33%  |  |  |
| Total   | \$360              | 100.00% |  |  |
|         |                    |         |  |  |