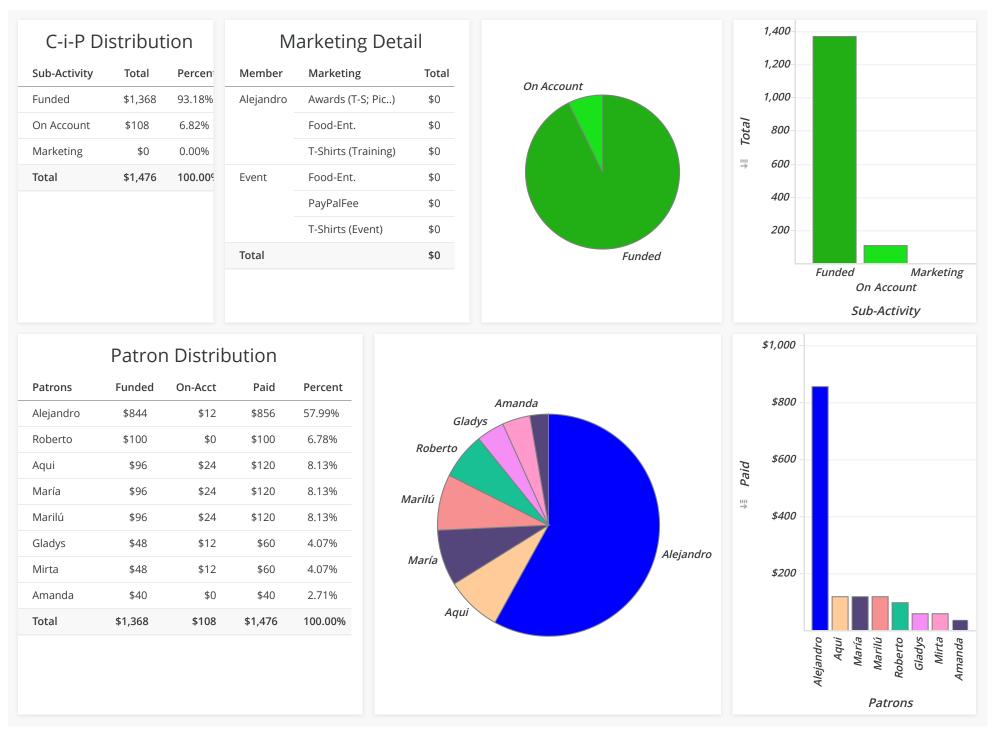

| 2019 (NET) - Summary by Care Giver |             |          |           |         |         |
|------------------------------------|-------------|----------|-----------|---------|---------|
| Care Giver                         | Sponsorship | Birthday | Christmas | Total   | Percent |
| Children Int.                      | \$1,368.00  | \$0.00   | \$0.00    | \$1,368 | 100.00% |
| Compassion                         | \$0.00      | \$0.00   | \$0.00    | \$0     | 0.00%   |
| Unbaund                            | \$0.00      | \$0.00   | \$0.00    | \$0     | 0.00%   |
| Total                              | \$1,368.00  | \$0.00   | \$0.00    | \$1,368 | 100.00% |

| Team Danica (NET) |       |         |  |  |
|-------------------|-------|---------|--|--|
| Patrons           | Paid  | Percent |  |  |
| Alejandro         | \$148 | 51.39%  |  |  |
| Roberto           | \$100 | 34.72%  |  |  |
| Amanda            | \$40  | 13.89%  |  |  |
| Total             | \$288 | 100.00% |  |  |

|         | Team Paridhi (NET) |         |  |  |
|---------|--------------------|---------|--|--|
| Patrons | Paid               | Percent |  |  |
| Aqui    | \$120              | 33.33%  |  |  |
| María   | \$120              | 33.33%  |  |  |
| Marilú  | \$120              | 33.33%  |  |  |
| Total   | \$360              | 100.00% |  |  |
|         |                    |         |  |  |

| Team   | Katerin | (NET) |
|--------|---------|-------|
| rearri | Racerni |       |

| Patrons   | Paid  | Percent |
|-----------|-------|---------|
| Alejandro | \$60  | 33.33%  |
| Gladys    | \$60  | 33.33%  |
| Mirta     | \$60  | 33.33%  |
| Total     | \$180 | 100.00% |