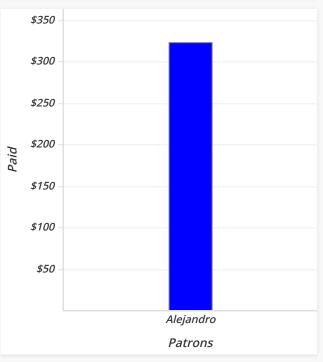

| Team Isaac (NET) |       |         |
|------------------|-------|---------|
| Patrons          | Paid  | Percent |
| Alejandro        | \$324 | 100.00% |
| Total            | \$324 | 100.00% |
|                  |       |         |

| Team Santiago (NET) |       |         |
|---------------------|-------|---------|
| Patrons             | Paid  | Percent |
| Alejandro           | \$324 | 100.00% |
| Total               | \$324 | 100.00% |