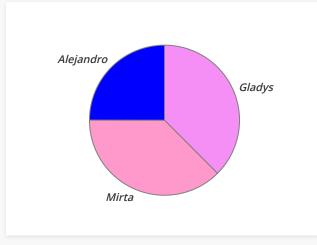

| Team Katerin (NET) |       |         |  |
|--------------------|-------|---------|--|
| Patrons            | Paid  | Percent |  |
| Gladys             | \$90  | 37.50%  |  |
| Mirta              | \$90  | 37.50%  |  |
| Alejandro          | \$60  | 25.00%  |  |
| Total              | \$240 | 100.00% |  |
|                    |       |         |  |