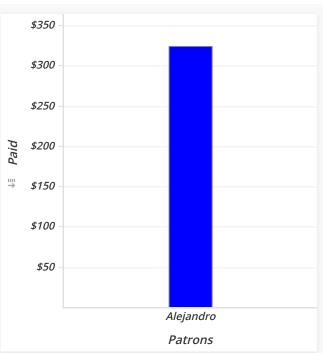

| Team Isaac (NET) |       |         |
|------------------|-------|---------|
| Patrons          | Paid  | Percent |
| Alejandro        | \$324 | 100.00% |
| Total            | \$324 | 100.00% |
|                  |       |         |