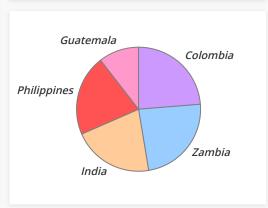

| Care Giver    | Country     | Child    | Spons.  | B-Day | X-Mas | Total   | Percent |
|---------------|-------------|----------|---------|-------|-------|---------|---------|
| Children Int. | Colombia    | Santiago | \$324   | \$0   | \$0   | \$324   | 24%     |
|               | Zambia      | Isaac    | \$324   | \$0   | \$0   | \$324   | 24%     |
|               | India       | Paridhi  | \$288   | \$0   | \$0   | \$288   | 21%     |
|               | Philippines | Danica   | \$288   | \$0   | \$0   | \$288   | 21%     |
|               | Guatemala   | Katerin  | \$144   | \$0   | \$0   | \$144   | 11%     |
|               | Total       |          | \$1,368 | \$0   | \$0   | \$1,368 | 100%    |
| Total         |             |          | \$1,368 | \$0   | \$0   | \$1,368 | 100%    |

| Care Giver    | Country     | Child    | Spons.  | B-Day | X-Mas | Total   | Percent |
|---------------|-------------|----------|---------|-------|-------|---------|---------|
| Children Int. | Colombia    | Santiago | \$324   | \$0   | \$0   | \$324   | 24%     |
|               | Guatemala   | Katerin  | \$144   | \$0   | \$0   | \$144   | 11%     |
|               | India       | Paridhi  | \$288   | \$0   | \$0   | \$288   | 21%     |
|               | Philippines | Danica   | \$288   | \$0   | \$0   | \$288   | 21%     |
|               | Zambia      | Isaac    | \$324   | \$0   | \$0   | \$324   | 24%     |
| Total         |             |          | \$1,368 | \$0   | \$0   | \$1,368 | 100%    |