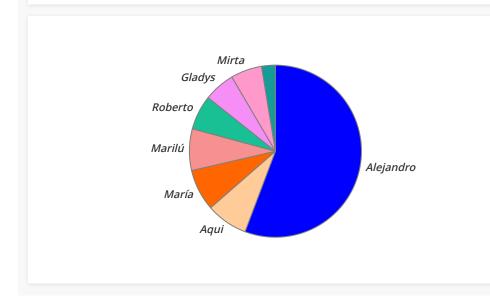

| Patrons   | Funded  | OnAcct   | PrePaid | Paid    | Percent |
|-----------|---------|----------|---------|---------|---------|
| Alejandro | \$844   | \$12.00  | \$0.00  | \$856   | 55.73%  |
| Aqui      | \$96    | \$24.00  | \$0.00  | \$120   | 7.81%   |
| María     | \$96    | \$24.00  | \$0.00  | \$120   | 7.81%   |
| Marilú    | \$96    | \$24.00  | \$0.00  | \$120   | 7.81%   |
| Roberto   | \$100   | \$0.00   | \$0.00  | \$100   | 6.51%   |
| Gladys    | \$48    | \$12.00  | \$30.00 | \$90    | 5.86%   |
| Mirta     | \$48    | \$12.00  | \$30.00 | \$90    | 5.86%   |
| Amanda    | \$40    | \$0.00   | \$0.00  | \$40    | 2.60%   |
| Total     | \$1,368 | \$108.00 | \$60.00 | \$1,536 | 100.00% |