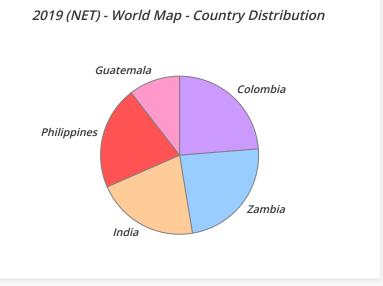

| Care Giver    | Country     | Child    | Spons.  | B-Day | X-Mas | Total   | Percent |
|---------------|-------------|----------|---------|-------|-------|---------|---------|
| Children Int. | Colombia    | Santiago | \$324   | \$0   | \$0   | \$324   | 24%     |
|               | Zambia      | Isaac    | \$324   | \$0   | \$0   | \$324   | 24%     |
|               | India       | Paridhi  | \$288   | \$0   | \$0   | \$288   | 21%     |
|               | Philippines | Danica   | \$288   | \$0   | \$0   | \$288   | 21%     |
|               | Guatemala   | Katerin  | \$144   | \$0   | \$0   | \$144   | 11%     |
|               | Total       |          | \$1,368 | \$0   | \$0   | \$1,368 | 100%    |
| Total         |             |          | \$1,368 | \$0   | \$0   | \$1,368 | 100%    |

| Care Giver    | Country     | Child    | Spons.  | B-Day | X-Mas | Total   | Percent |
|---------------|-------------|----------|---------|-------|-------|---------|---------|
| Children Int. | Colombia    | Santiago | \$324   | \$0   | \$0   | \$324   | 24%     |
|               | Guatemala   | Katerin  | \$144   | \$0   | \$0   | \$144   | 11%     |
|               | India       | Paridhi  | \$288   | \$0   | \$0   | \$288   | 21%     |
|               | Philippines | Danica   | \$288   | \$0   | \$0   | \$288   | 21%     |
|               | Zambia      | Isaac    | \$324   | \$0   | \$0   | \$324   | 24%     |
| Total         |             |          | \$1,368 | \$0   | \$0   | \$1,368 | 100%    |