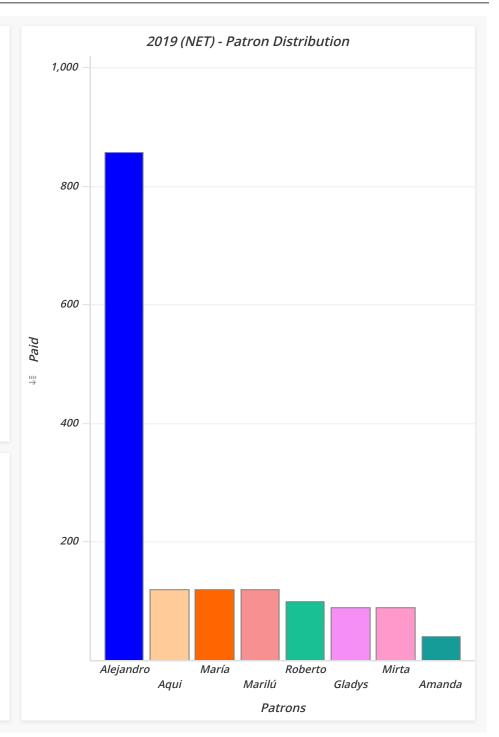

| Patrons   | Funded  | OnAcct   | PrePaid | Paid    | Percent |
|-----------|---------|----------|---------|---------|---------|
| Alejandro | \$844   | \$12.00  | \$0.00  | \$856   | 55.73%  |
| Aqui      | \$96    | \$24.00  | \$0.00  | \$120   | 7.81%   |
| María     | \$96    | \$24.00  | \$0.00  | \$120   | 7.81%   |
| Marilú    | \$96    | \$24.00  | \$0.00  | \$120   | 7.81%   |
| Roberto   | \$100   | \$0.00   | \$0.00  | \$100   | 6.51%   |
| Gladys    | \$48    | \$12.00  | \$30.00 | \$90    | 5.86%   |
| Mirta     | \$48    | \$12.00  | \$30.00 | \$90    | 5.86%   |
| Amanda    | \$40    | \$0.00   | \$0.00  | \$40    | 2.60%   |
| Total     | \$1,368 | \$108.00 | \$60.00 | \$1,536 | 100.00% |