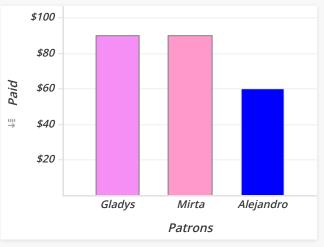

| Team Katerin (NET) |       |         |  |
|--------------------|-------|---------|--|
| Patrons            | Paid  | Percent |  |
| Gladys             | \$90  | 37.50%  |  |
| Mirta              | \$90  | 37.50%  |  |
| Alejandro          | \$60  | 25.00%  |  |
| Total              | \$240 | 100.00% |  |
|                    |       |         |  |