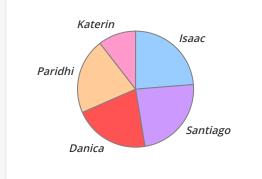

| Care Giver    | Country     | Child    | Spons.  | B-Day | X-Mas | Total   | Percent |
|---------------|-------------|----------|---------|-------|-------|---------|---------|
| Children Int. | Colombia    | Santiago | \$324   | \$0   | \$0   | \$324   | 24%     |
|               | Zambia      | Isaac    | \$324   | \$0   | \$0   | \$324   | 24%     |
|               | India       | Paridhi  | \$288   | \$0   | \$0   | \$288   | 21%     |
|               | Philippines | Danica   | \$288   | \$0   | \$0   | \$288   | 21%     |
|               | Guatemala   | Katerin  | \$144   | \$0   | \$0   | \$144   | 11%     |
|               | Total       |          | \$1,368 | \$0   | \$0   | \$1,368 | 100%    |
| Total         |             |          | \$1,368 | \$0   | \$0   | \$1,368 | 100%    |

| Care Giver    | Country     | Child    | Spons.  | B-Day | X-Mas | Total   | Percent |
|---------------|-------------|----------|---------|-------|-------|---------|---------|
| Children Int. | Colombia    | Santiago | \$324   | \$0   | \$0   | \$324   | 24%     |
|               | Guatemala   | Katerin  | \$144   | \$0   | \$0   | \$144   | 11%     |
|               | India       | Paridhi  | \$288   | \$0   | \$0   | \$288   | 21%     |
|               | Philippines | Danica   | \$288   | \$0   | \$0   | \$288   | 21%     |
|               | Zambia      | Isaac    | \$324   | \$0   | \$0   | \$324   | 24%     |
| Total         |             |          | \$1,368 | \$0   | \$0   | \$1,368 | 100%    |