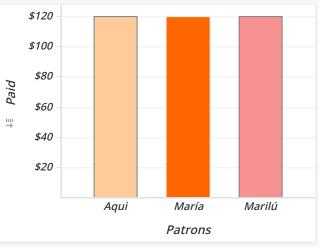

| Team Paridhi (NET) |       |         |  |
|--------------------|-------|---------|--|
| Patrons            | Paid  | Percent |  |
| Aqui               | \$120 | 33.33%  |  |
| María              | \$120 | 33.33%  |  |
| Marilú             | \$120 | 33.33%  |  |
| Total              | \$360 | 100.00% |  |