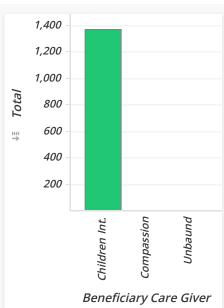

| 2019 (NET) - Summary by Care Giver |             |          |           |          |          |
|------------------------------------|-------------|----------|-----------|----------|----------|
| Care Giver                         | Sponsorship | Birthday | Christmas | SpecRel  | Total    |
| Children Int.                      | \$1,368.00  | \$0.00   | \$0.00    | \$0.00   | \$1,368  |
| Compassion                         | \$0.00      | \$0.00   | \$0.00    | \$0.00   | \$0      |
| Unbaund                            | \$0.00      | \$0.00   | \$0.00    | \$0.00   | \$0      |
| Total                              | \$1,368.00  | \$0.00   | \$0.00    | \$0.00   | \$1,368  |
| On-Account                         | On-Acct-N   | M PreP   | aid-M O   | n-Acct-A | Total    |
| Children Int.                      | \$108.0     | 0 \$     | 60.00     | \$0.00   | \$168.00 |
| Total                              | \$108.0     | 0 \$     | 660.00    | \$0.00   | \$168.00 |
|                                    |             |          |           |          |          |