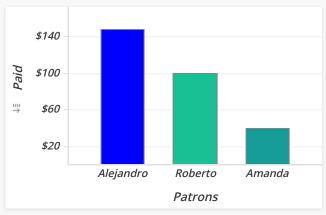

| Team Danica (NET) |       |         |  |  |
|-------------------|-------|---------|--|--|
| Patrons           | Paid  | Percent |  |  |
| Alejandro         | \$148 | 51.39%  |  |  |
| Amanda            | \$40  | 13.89%  |  |  |
| Roberto           | \$100 | 34.72%  |  |  |
| Total             | \$288 | 100.00% |  |  |
|                   |       |         |  |  |