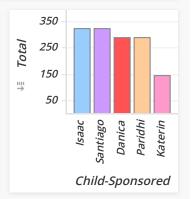

| Care Giver    | Country     | Child    | Spons.  | B-Day | X-Mas | Total   | Percent |
|---------------|-------------|----------|---------|-------|-------|---------|---------|
| Children Int. | Colombia    | Santiago | \$324   | \$0   | \$0   | \$324   | 24%     |
|               | Zambia      | Isaac    | \$324   | \$0   | \$0   | \$324   | 24%     |
|               | India       | Paridhi  | \$288   | \$0   | \$0   | \$288   | 21%     |
|               | Philippines | Danica   | \$288   | \$0   | \$0   | \$288   | 21%     |
|               | Guatemala   | Katerin  | \$144   | \$0   | \$0   | \$144   | 11%     |
|               | Total       |          | \$1,368 | \$0   | \$0   | \$1,368 | 100%    |
| Total         |             |          | \$1,368 | \$0   | \$0   | \$1,368 | 100%    |

| Care Giver    | Country     | Child    | Spons.  | B-Day | X-Mas | Total   | Percent |
|---------------|-------------|----------|---------|-------|-------|---------|---------|
| Children Int. | Colombia    | Santiago | \$324   | \$0   | \$0   | \$324   | 24%     |
|               | Guatemala   | Katerin  | \$144   | \$0   | \$0   | \$144   | 11%     |
|               | India       | Paridhi  | \$288   | \$0   | \$0   | \$288   | 21%     |
|               | Philippines | Danica   | \$288   | \$0   | \$0   | \$288   | 21%     |
|               | Zambia      | Isaac    | \$324   | \$0   | \$0   | \$324   | 24%     |
| Total         |             |          | \$1,368 | \$0   | \$0   | \$1,368 | 100%    |