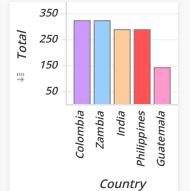

| Care Giver    | Country     | Child    | Spons.  | B-Day | X-Mas | Total   | Percent |
|---------------|-------------|----------|---------|-------|-------|---------|---------|
| Children Int. | Colombia    | Santiago | \$324   | \$0   | \$0   | \$324   | 24%     |
|               | Zambia      | Isaac    | \$324   | \$0   | \$0   | \$324   | 24%     |
|               | India       | Paridhi  | \$288   | \$0   | \$0   | \$288   | 21%     |
|               | Philippines | Danica   | \$288   | \$0   | \$0   | \$288   | 21%     |
|               | Guatemala   | Katerin  | \$144   | \$0   | \$0   | \$144   | 11%     |
|               | Total       |          | \$1,368 | \$0   | \$0   | \$1,368 | 100%    |
| Total         |             |          | \$1,368 | \$0   | \$0   | \$1,368 | 100%    |

| Care Giver    | Country     | Child    | Spons.  | B-Day | X-Mas | Total   | Percent |
|---------------|-------------|----------|---------|-------|-------|---------|---------|
| Children Int. | Colombia    | Santiago | \$324   | \$0   | \$0   | \$324   | 24%     |
|               | Guatemala   | Katerin  | \$144   | \$0   | \$0   | \$144   | 11%     |
|               | India       | Paridhi  | \$288   | \$0   | \$0   | \$288   | 21%     |
|               | Philippines | Danica   | \$288   | \$0   | \$0   | \$288   | 21%     |
|               | Zambia      | Isaac    | \$324   | \$0   | \$0   | \$324   | 24%     |
| Total         |             |          | \$1,368 | \$0   | \$0   | \$1,368 | 100%    |