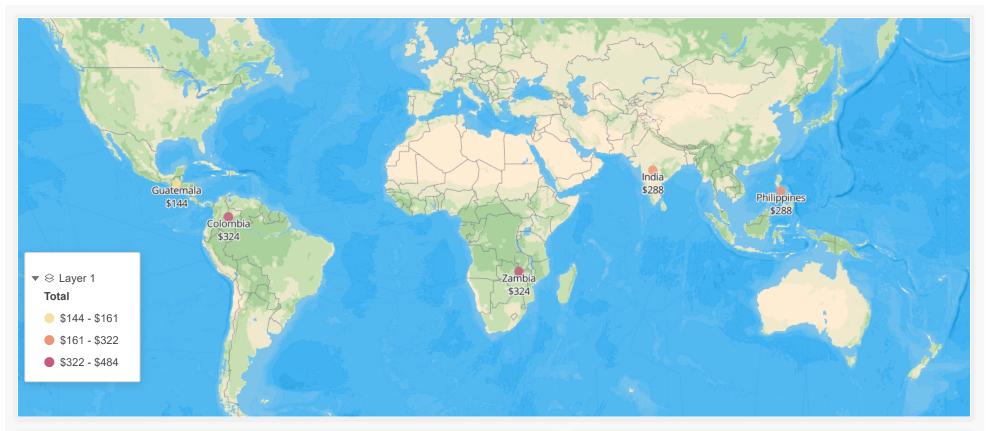

| Care Giver    | Country     | Child    | Spons.  | B-Day | X-Mas | Total   | Percent |
|---------------|-------------|----------|---------|-------|-------|---------|---------|
| Children Int. | Colombia    | Santiago | \$324   | \$0   | \$0   | \$324   | 24%     |
|               | Zambia      | Isaac    | \$324   | \$0   | \$0   | \$324   | 24%     |
|               | India       | Paridhi  | \$288   | \$0   | \$0   | \$288   | 21%     |
|               | Philippines | Danica   | \$288   | \$0   | \$0   | \$288   | 21%     |
|               | Guatemala   | Katerin  | \$144   | \$0   | \$0   | \$144   | 11%     |
|               | Total       |          | \$1,368 | \$0   | \$0   | \$1,368 | 100%    |
| Total         |             |          | \$1,368 | \$0   | \$0   | \$1,368 | 100%    |

| Care Giver    | Country     | Child    | Spons.  | B-Day | X-Mas | Total   | Percent |
|---------------|-------------|----------|---------|-------|-------|---------|---------|
| Children Int. | Colombia    | Santiago | \$324   | \$0   | \$0   | \$324   | 24%     |
|               | Guatemala   | Katerin  | \$144   | \$0   | \$0   | \$144   | 11%     |
|               | India       | Paridhi  | \$288   | \$0   | \$0   | \$288   | 21%     |
|               | Philippines | Danica   | \$288   | \$0   | \$0   | \$288   | 21%     |
|               | Zambia      | Isaac    | \$324   | \$0   | \$0   | \$324   | 24%     |
| Total         |             |          | \$1,368 | \$0   | \$0   | \$1,368 | 100%    |