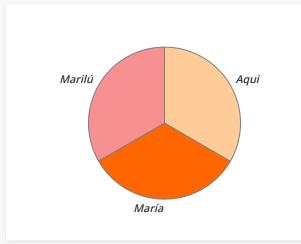

| Team Paridhi (NET) |       |         |  |
|--------------------|-------|---------|--|
| Patrons            | Paid  | Percent |  |
| Aqui               | \$120 | 33.33%  |  |
| María              | \$120 | 33.33%  |  |
| Marilú             | \$120 | 33.33%  |  |
| Total              | \$360 | 100.00% |  |