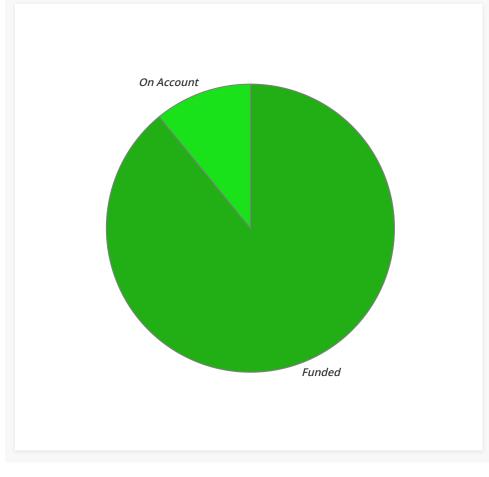

| Chila       | Child-in-Poverty Distribution |         |  |  |
|-------------|-------------------------------|---------|--|--|
| SubActivity | Total                         | Percent |  |  |
| Funded      | \$1,368                       | 89.06%  |  |  |
| On Account  | \$168                         | 10.94%  |  |  |
| Marketing   | \$0                           | 0.00%   |  |  |
| Total       | \$1,536                       | 100.00% |  |  |