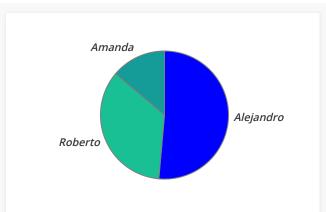

| Team Danica (NET) |       |         |  |  |
|-------------------|-------|---------|--|--|
| Patrons           | Paid  | Percent |  |  |
| Alejandro         | \$148 | 51.39%  |  |  |
| Amanda            | \$40  | 13.89%  |  |  |
| Roberto           | \$100 | 34.72%  |  |  |
| Total             | \$288 | 100.00% |  |  |
|                   |       |         |  |  |