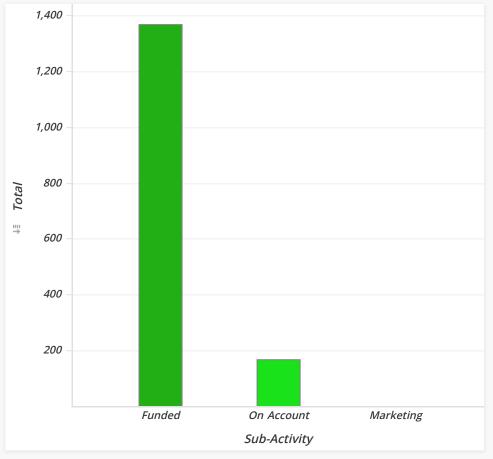

| Chila       | Child-in-Poverty Distribution |         |  |  |
|-------------|-------------------------------|---------|--|--|
| SubActivity | Total                         | Percent |  |  |
| Funded      | \$1,368                       | 89.06%  |  |  |
| On Account  | \$168                         | 10.94%  |  |  |
| Marketing   | \$0                           | 0.00%   |  |  |
| Total       | \$1,536                       | 100.00% |  |  |