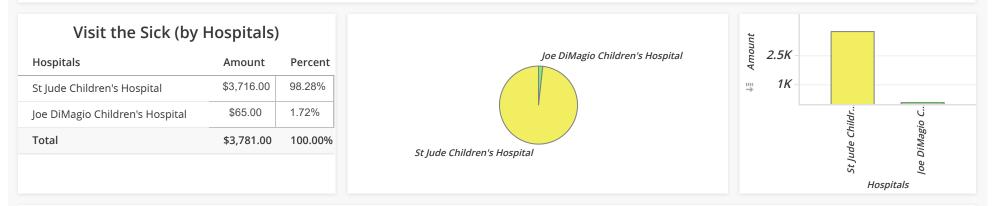

| Visit                           | the Sick - Part 2 | (Jesus' Ca | tegory by  | Hospitals) - Matt | thew 25:3  | 85-36 (D | etail Re | port)   |         |      |      |
|---------------------------------|-------------------|------------|------------|-------------------|------------|----------|----------|---------|---------|------|------|
| Hospitals                       | Activity          | Туре       | Group      | Sub-Category      | Amount     | Percent  | Cyclists | Runners | Walkers | Vol. | Spn. |
| St Jude Children's Hospital     | Tour de St. Jude  | Events     | 3rd. Party | Cancer            | \$3,716.00 | 98.28%   | 6        | 2       | 5       | 0    | 10   |
| Joe DiMagio Children's Hospital | Tour de Broward   | Events     | 3rd. Party | MS, Cancer, Heart | \$65.00    | 1.72%    | 0        | 0       | 3       | 0    | 0    |
| Total                           |                   |            |            |                   | \$3,781.00 | 100.00%  | 6        | 2       | 8       | 0    | 10   |
|                                 |                   |            |            |                   |            |          |          |         |         |      |      |