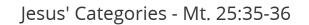

| Jesus' Categories  | Amount     | Percent |
|--------------------|------------|---------|
| Welcome Someone In | \$4,552.63 | 52.16%  |
| Visit the Sick     | \$4,161.00 | 47.67%  |
| Visit the Prisoner | \$10.00    | 0.11%   |
| Feed the Hungry    | \$5.00     | 0.06%   |
| Total              | \$8,728.63 | 100.00% |