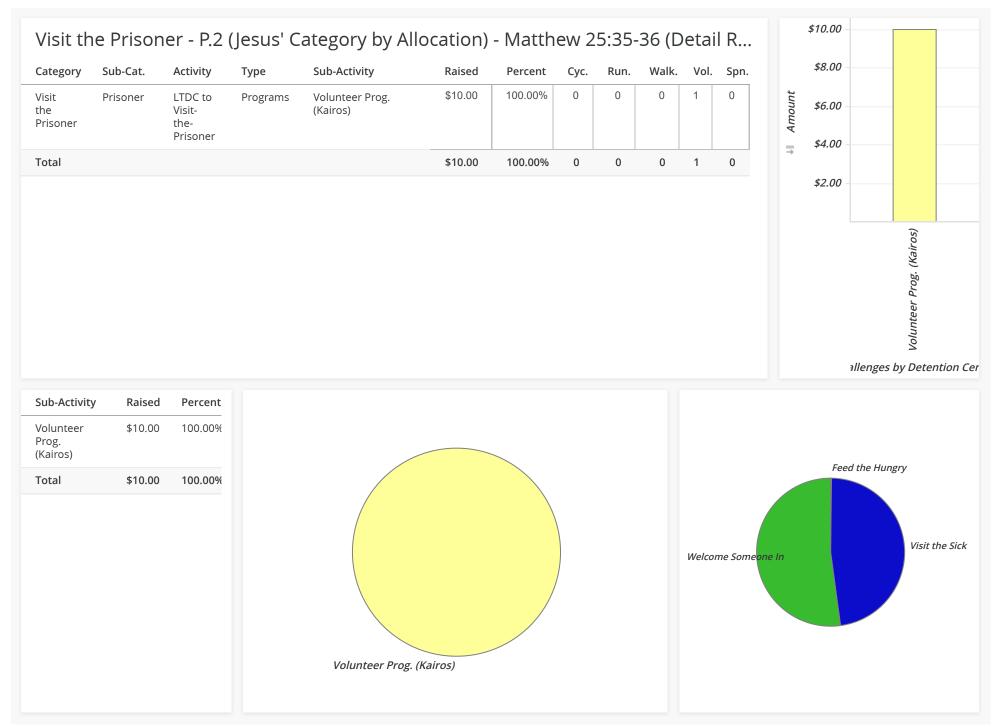

| Category                     | Activity                   | Sub-Category          | Туре          | Group            | Amount  | Percent         | Cyc. | Run. | Walk. | Vol. | S |
|------------------------------|----------------------------|-----------------------|---------------|------------------|---------|-----------------|------|------|-------|------|---|
| Visit the Prisoner           | LTDC to Visit-the-Prisoner | Prisoner              | Programs      | Club Owned       | \$10.00 | 66.67%          | 0    | 0    | 0     | 1    |   |
|                              | Total                      |                       |               | _                | \$10.00 | 66.67%          | 0    | 0    | 0     | 1    |   |
| Feed the Hungry              | LTDC to Feed-the-Hungry    | Malnutrition          | Programs      | Club Owned       | \$5.00  | 33.33%          | 0    | 0    | 0     | 1    |   |
|                              | Total                      |                       |               |                  | \$5.00  | 33.33%          | 0    | 0    | 0     | 1    |   |
|                              |                            |                       |               |                  |         |                 |      |      |       |      |   |
|                              |                            |                       |               |                  |         |                 |      |      |       |      |   |
|                              |                            |                       |               |                  |         |                 |      |      |       |      |   |
|                              |                            |                       |               |                  |         |                 |      |      |       |      |   |
|                              |                            |                       |               |                  |         |                 |      |      |       |      |   |
|                              |                            |                       |               |                  |         |                 |      |      |       |      |   |
|                              |                            |                       |               |                  |         |                 |      |      |       |      |   |
|                              |                            |                       |               |                  |         |                 |      |      |       |      |   |
|                              |                            |                       |               |                  |         |                 |      |      |       |      |   |
|                              |                            |                       |               |                  |         |                 |      |      |       |      |   |
|                              |                            |                       |               |                  |         |                 |      |      |       |      |   |
|                              |                            |                       |               |                  |         |                 |      |      |       |      |   |
|                              |                            |                       |               |                  |         |                 |      |      |       |      |   |
|                              |                            |                       |               |                  |         |                 |      |      |       |      |   |
|                              |                            |                       |               |                  |         |                 |      |      |       |      |   |
|                              |                            |                       |               |                  |         |                 |      |      |       |      |   |
|                              |                            |                       |               |                  |         |                 |      |      |       |      |   |
|                              |                            |                       |               |                  |         |                 |      |      |       |      |   |
| Charity                      |                            | Food                  |               | Transaction Fee  | 5       | 701             | ΓΑΙ  |      |       |      |   |
| <i>Charity</i><br>\$8,728.63 |                            | <i>≂ood</i><br>0.00 № | data returned | Transaction Fee. |         | T01<br>\$8,728. |      |      |       |      |   |