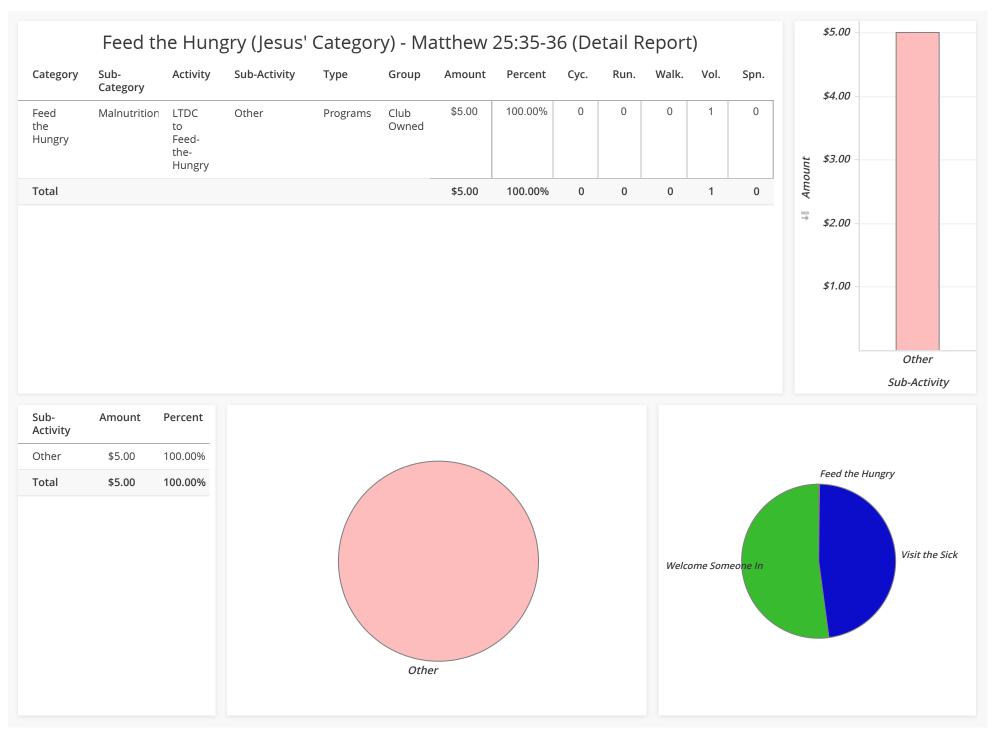

| Category                     | Activity                   | Sub-Category          | Туре          | Group            | Amount  | Percent         | Cyc. | Run. | Walk. | Vol. | S |
|------------------------------|----------------------------|-----------------------|---------------|------------------|---------|-----------------|------|------|-------|------|---|
| Visit the Prisoner           | LTDC to Visit-the-Prisoner | Prisoner              | Programs      | Club Owned       | \$10.00 | 66.67%          | 0    | 0    | 0     | 1    |   |
|                              | Total                      |                       |               | _                | \$10.00 | 66.67%          | 0    | 0    | 0     | 1    |   |
| Feed the Hungry              | LTDC to Feed-the-Hungry    | Malnutrition          | Programs      | Club Owned       | \$5.00  | 33.33%          | 0    | 0    | 0     | 1    |   |
|                              | Total                      |                       |               |                  | \$5.00  | 33.33%          | 0    | 0    | 0     | 1    |   |
|                              |                            |                       |               |                  |         |                 |      |      |       |      |   |
|                              |                            |                       |               |                  |         |                 |      |      |       |      |   |
|                              |                            |                       |               |                  |         |                 |      |      |       |      |   |
|                              |                            |                       |               |                  |         |                 |      |      |       |      |   |
|                              |                            |                       |               |                  |         |                 |      |      |       |      |   |
|                              |                            |                       |               |                  |         |                 |      |      |       |      |   |
|                              |                            |                       |               |                  |         |                 |      |      |       |      |   |
|                              |                            |                       |               |                  |         |                 |      |      |       |      |   |
|                              |                            |                       |               |                  |         |                 |      |      |       |      |   |
|                              |                            |                       |               |                  |         |                 |      |      |       |      |   |
|                              |                            |                       |               |                  |         |                 |      |      |       |      |   |
|                              |                            |                       |               |                  |         |                 |      |      |       |      |   |
|                              |                            |                       |               |                  |         |                 |      |      |       |      |   |
|                              |                            |                       |               |                  |         |                 |      |      |       |      |   |
|                              |                            |                       |               |                  |         |                 |      |      |       |      |   |
|                              |                            |                       |               |                  |         |                 |      |      |       |      |   |
|                              |                            |                       |               |                  |         |                 |      |      |       |      |   |
|                              |                            |                       |               |                  |         |                 |      |      |       |      |   |
| Charity                      |                            | Food                  |               | Transaction Fee  | 5       | 701             | ΓΑΙ  |      |       |      |   |
| <i>Charity</i><br>\$8,728.63 |                            | <i>≂ood</i><br>0.00 № | data returned | Transaction Fee. |         | T01<br>\$8,728. |      |      |       |      |   |