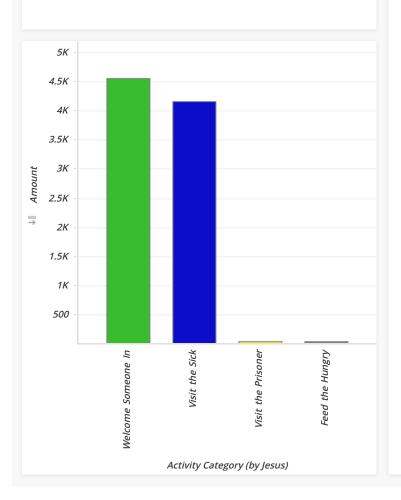

| Jesus' Categories  | Amount     | Percent |
|--------------------|------------|---------|
| Welcome Someone In | \$4,552.63 | 52.16%  |
| Visit the Sick     | \$4,161.00 | 47.67%  |
| Visit the Prisoner | \$10.00    | 0.11%   |
| Feed the Hungry    | \$5.00     | 0.06%   |
| Total              | \$8,728.63 | 100.00% |