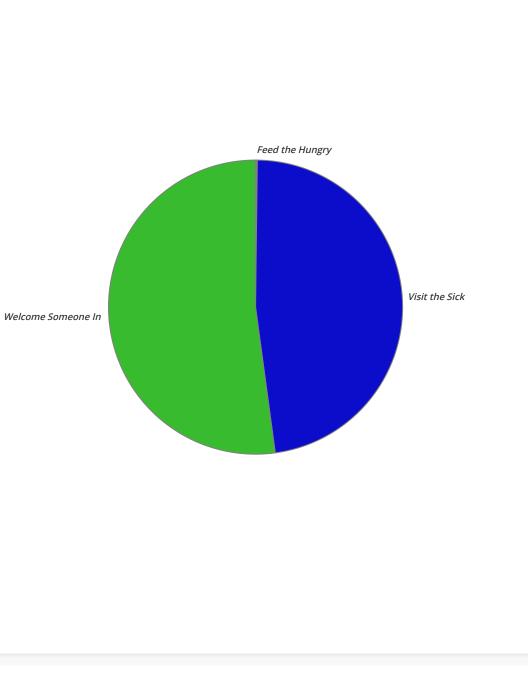

| vvel                                                       | lcome So                                                          |                                                                                                                                                                                                 |                                                                                        |                  |               |       |         |       |        |                   |                      |      |         |              |                   |       |
|------------------------------------------------------------|-------------------------------------------------------------------|-------------------------------------------------------------------------------------------------------------------------------------------------------------------------------------------------|----------------------------------------------------------------------------------------|------------------|---------------|-------|---------|-------|--------|-------------------|----------------------|------|---------|--------------|-------------------|-------|
| Category                                                   | SubCat.                                                           | Activity                                                                                                                                                                                        | Туре                                                                                   | Amount           | Percent       | Cycl. | Run.    | Walk. | Vol.   | Spon.             |                      | 2    | К       |              |                   |       |
| Welcome                                                    |                                                                   | Ride 4 Orphans                                                                                                                                                                                  | Event                                                                                  | ts \$2,333.00    | 51.25%        | 6     | 0       | 0     | 0      | 23                |                      | 1.6  | к —     |              |                   |       |
| Someone<br>In                                              | -                                                                 | LTDC to Welcome-Sor                                                                                                                                                                             | ne-In Progr                                                                            | rams \$25.00     | 0.55%         | 0     | 0       | 0     | 0      | 1                 |                      | 1.0  | V       |              |                   |       |
|                                                            | Other                                                             | LTDC to Welcome-Sor                                                                                                                                                                             | ne-In Progr                                                                            | rams \$718.63    | 15.78%        | 0     | 0       | 0     | 0      | 3                 |                      |      | `       |              |                   |       |
|                                                            | Poverty                                                           | LTDC for Child-in-Pove                                                                                                                                                                          | erty Progr                                                                             | rams \$1,476.00  | 32.42%        | 2     | 0       | 3     | 1      | 2                 |                      | 80   | 9       |              |                   |       |
| Total                                                      |                                                                   |                                                                                                                                                                                                 |                                                                                        | \$4,552.63       | 100.00%       | 8     | 0       | 3     | 1      | 29                |                      | 40   | 0       |              |                   |       |
|                                                            |                                                                   |                                                                                                                                                                                                 |                                                                                        |                  |               |       |         |       |        |                   |                      |      |         |              |                   |       |
|                                                            |                                                                   |                                                                                                                                                                                                 |                                                                                        |                  |               |       |         |       |        |                   |                      |      | Or      | rphans<br>Po | O:<br>verty       | Other |
|                                                            |                                                                   |                                                                                                                                                                                                 |                                                                                        |                  |               |       |         |       |        |                   |                      |      | 1       | esus' Sul    | -                 | ories |
|                                                            |                                                                   |                                                                                                                                                                                                 |                                                                                        |                  |               |       |         |       |        |                   |                      |      |         |              |                   |       |
| SubCateg                                                   | gory                                                              | Amount Per                                                                                                                                                                                      | ent                                                                                    |                  |               |       |         |       |        |                   |                      |      | -       |              |                   |       |
| SubCateg<br>Orphans                                        | gory                                                              |                                                                                                                                                                                                 | 79%                                                                                    | Othe             | r             |       |         |       |        |                   |                      |      |         | ne Hungry    |                   |       |
|                                                            | gory                                                              | \$2,358.00 51.                                                                                                                                                                                  |                                                                                        | Other            | r             |       |         |       |        |                   |                      |      |         | e Hungry     |                   |       |
| Orphans                                                    | gory                                                              | \$2,358.00 51.<br>\$1,476.00 32.                                                                                                                                                                | 79%                                                                                    | Other            | r             |       | Orphans | s     | Wei    | come Son          | neone In             |      |         |              | he Sick           |       |
| Orphans<br>Poverty                                         | gory                                                              | \$2,358.00 51.<br>\$1,476.00 32.                                                                                                                                                                | 79%<br>42%<br>78%                                                                      |                  | r             |       | Orphans | s     | We     | lcome Son         | neone In             |      |         |              | he Sick           |       |
| Orphans<br>Poverty<br>Other                                | gory                                                              | \$2,358.00       51.         \$1,476.00       32.         \$718.63       15.                                                                                                                    | 79%<br>42%<br>78%                                                                      | Other<br>Poverty |               |       | Orphan: | 5     | Wei    | lcome Son         | neone In             |      |         |              | ne Sick           |       |
| Orphans<br>Poverty<br>Other                                | gory<br>Care Giv                                                  | \$2,358.00       51.         \$1,476.00       32.         \$718.63       15.         \$4,552.63       100.                                                                                      | 79%<br>42%<br>78%                                                                      |                  |               |       | Orphan: | 5     | We     | 'come Son         | neone In             |      |         |              | ne Sick           |       |
| Orphans<br>Poverty<br>Other<br>Total                       |                                                                   | \$2,358.00 51.<br>\$1,476.00 32.<br>\$718.63 15.<br>\$4,552.63 100.<br>er Amount                                                                                                                | 79%<br>42%<br>78%<br>00%                                                               |                  |               |       | Orphan: | 5     | We     | lcome Son         | neone In             |      |         |              | ne Sick           |       |
| Orphans<br>Poverty<br>Other<br>Total<br>SubCat.            | Care Giv                                                          | \$2,358.00 51.<br>\$1,476.00 32.<br>\$718.63 15.<br><b>\$4,552.63 100.</b><br>er Amount<br>Int. \$1,476.00                                                                                      | 79%<br>42%<br>78%<br>00%<br>Percent                                                    |                  | r             |       | Orphan  | 5     | We     | lcome Son         | neone In             |      |         |              | he Sick           |       |
| Orphans<br>Poverty<br>Other<br>Total<br>SubCat.            | Care Giv<br>Children                                              | \$2,358.00       51.         \$1,476.00       32.         \$718.63       15.         \$4,552.63       100.         er       Amount         Int.       \$1,476.00         sion Int.       \$0.00 | 79% 42% 78% 00% Percent 100.00%                                                        |                  | r             |       | Orphan  | 5     |        | 1.4K              | neone In             |      |         |              | he Sick           |       |
| Orphans<br>Poverty<br>Other<br>Total<br>SubCat.            | Care Giv<br>Children<br>Compass                                   | \$2,358.00       51.         \$1,476.00       32.         \$718.63       15.         \$4,552.63       100.         er       Amount         Int.       \$1,476.00         sion Int.       \$0.00 | 79%<br>42%<br>78%<br>00%<br>00%<br>00%<br>00%<br>0.00%                                 |                  | r             |       | Orphan  | 5     | Amount | 1.4K<br>1K        | neone In             |      |         |              | he Sick           |       |
| Orphans<br>Poverty<br>Other<br>Total<br>SubCat.            | Care Giv<br>Children<br>Compass<br>Unbaunc                        | \$2,358.00 51.<br>\$1,476.00 32.<br>\$718.63 15.<br><b>\$4,552.63 100.</b><br>er Amount<br>Int. \$1,476.00<br>sion Int. \$0.00<br>d \$0.00                                                      | 79%<br>42%<br>78%<br>00%<br>00%<br>00%<br>000%                                         |                  |               |       | Orphan: | 5     |        | 1.4K              | neone In             |      |         |              | he Sick           |       |
| Orphans<br>Poverty<br>Other<br>Total<br>SubCat.<br>Poverty | Care Giv<br>Children<br>Compass<br>Unbaund<br>Total               | \$2,358.00 51.<br>\$1,476.00 32.<br>\$718.63 15.<br><b>\$4,552.63 100.</b><br>er Amount<br>Int. \$1,476.00<br>sion Int. \$0.00<br>d \$0.00                                                      | 79%<br>42%<br>78%<br>00%<br>00%<br>00%<br>0.00%<br>0.00%<br>100.00%                    |                  | r             |       | Orphan: | 5     | Amount | 1.4K<br>1K        |                      |      |         | Visit th     |                   |       |
| Crphans<br>Poverty<br>Other<br>Total<br>SubCat.            | Care Giv<br>Children<br>Compass<br>Unbaund<br>Total<br>On-Account | \$2,358.00 51.<br>\$1,476.00 32.<br>\$718.63 15.<br><b>\$4,552.63 100.</b><br>er Amount<br>Int. \$1,476.00<br>sion Int. \$0.00<br>d \$0.00                                                      | 79%<br>42%<br>78%<br>00%<br>00%<br>00%<br>0.00%<br>0.00%<br>0.00%<br>100.00%<br>Amount | Poverty          | r<br>Ten Int. |       | Orphan  | 5     | Amount | 1.4K<br>1K<br>600 | neone In<br>Children | Int. | Feed th | Visit th     | he Sick<br>Unbaum |       |