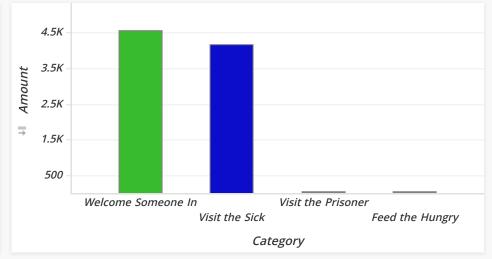

| Division                    | Category           | Amount     | Percent |
|-----------------------------|--------------------|------------|---------|
| LTDC Fundraising Activities | Welcome Someone In | \$4,552.63 | 52.16%  |
|                             | Visit the Sick     | \$4,161.00 | 47.67%  |
|                             | Visit the Prisoner | \$10.00    | 0.11%   |
|                             | Feed the Hungry    | \$5.00     | 0.06%   |
| Total                       |                    | \$8,728.63 | 100.00% |