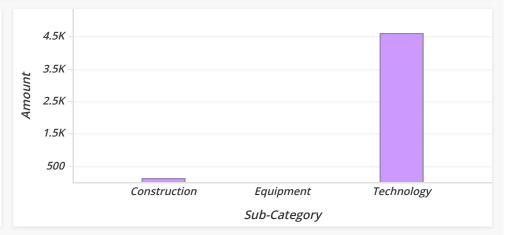

| Division                   | Sub-Category | Amount     | Percent |
|----------------------------|--------------|------------|---------|
| LTDC Construction Services | Construction | \$120.00   | 2.55%   |
|                            | Equipment    | \$0.00     | 0.00%   |
|                            | Technology   | \$4,594.88 | 97.45%  |
| Total                      |              | \$4,714.88 | 100.00% |