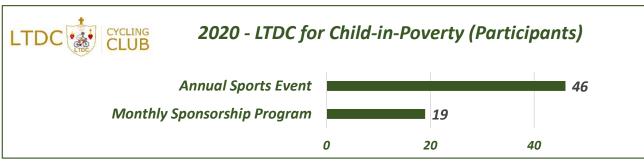

\*The 2020 figures are provided as of: 5/14/2022 - 7:28 PM

| LeTourdeChrist for Child-in-Poverty  Participants |                                   | 65 |  |  |  |
|---------------------------------------------------|-----------------------------------|----|--|--|--|
| 7 Sponsored Children 💀                            |                                   |    |  |  |  |
|                                                   | Cyclist-Charitable Members        | 3  |  |  |  |
|                                                   | Walker-Charitable Members         | 2  |  |  |  |
| Monthly Sponsorship<br>Program<br>19              | 👍 Charitable Members              | 2  |  |  |  |
|                                                   | 🎍 Sponsors                        | 0  |  |  |  |
|                                                   | 🧓 Children active in the Ministry | 10 |  |  |  |
|                                                   | Adults active in the Ministry     | 2  |  |  |  |
|                                                   | Cyclists                          | 5  |  |  |  |
| Annual Sports                                     | 🦜 Runners                         | 1  |  |  |  |
| Event                                             |                                   | 14 |  |  |  |
| 46                                                | ♣ Sponsors                        | 17 |  |  |  |
|                                                   | ₹ Volunteers                      | 9  |  |  |  |