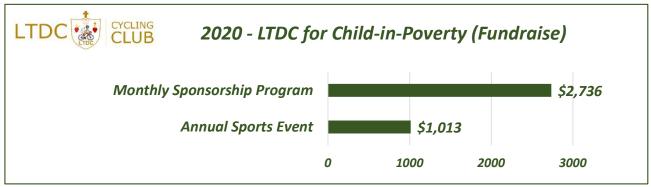

## 2020 - LTDC for Child-in-Poverty's Charitable Results

| LTDC CYCLING CLUB   | 2020 - LTDC for Child-in-Poverty (Fundraise) | \$3,749 |
|---------------------|----------------------------------------------|---------|
| Annual Sports Event |                                              |         |
|                     | Monthly Sponsorship Program                  | \$2,736 |