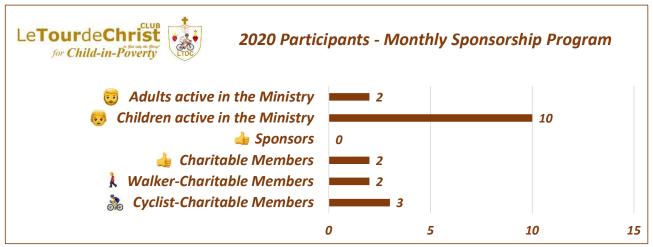

\*The 2020 figures are provided as of: 5/14/2022 - 7:28 PM

| LeTourdeChrist for Child-in-Poverty  Participants |                                   | 65 |  |  |  |
|---------------------------------------------------|-----------------------------------|----|--|--|--|
| 7 Sponsored Children 💀                            |                                   |    |  |  |  |
|                                                   | Cyclist-Charitable Members        | 3  |  |  |  |
|                                                   | Walker-Charitable Members         | 2  |  |  |  |
| Monthly Sponsorship<br>Program<br>19              | 👍 Charitable Members              | 2  |  |  |  |
|                                                   | 🎍 Sponsors                        | 0  |  |  |  |
|                                                   | 🧓 Children active in the Ministry | 10 |  |  |  |
|                                                   | Adults active in the Ministry     | 2  |  |  |  |
|                                                   | Cyclists                          | 5  |  |  |  |
| Annual Sports                                     | 🦜 Runners                         | 1  |  |  |  |
| Event                                             |                                   | 14 |  |  |  |
| 46                                                | ♣ Sponsors                        | 17 |  |  |  |
|                                                   | ₹ Volunteers                      | 9  |  |  |  |