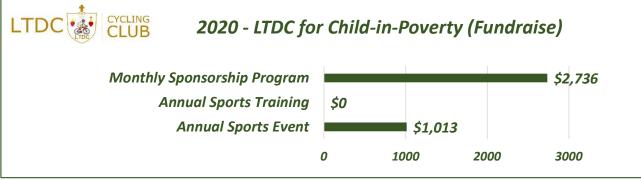

## 2020 - LTDC for Child-in-Poverty's Charitable Results

| 2020 - LTDC for Child-in-Poverty (Fundraise) | \$3,749 |  |
|----------------------------------------------|---------|--|
| Annual Sports Event                          | \$1,013 |  |
| Annual Sports Training                       | \$0     |  |
| Monthly Sponsorship Program                  | \$2,736 |  |

## Total Raised 2020