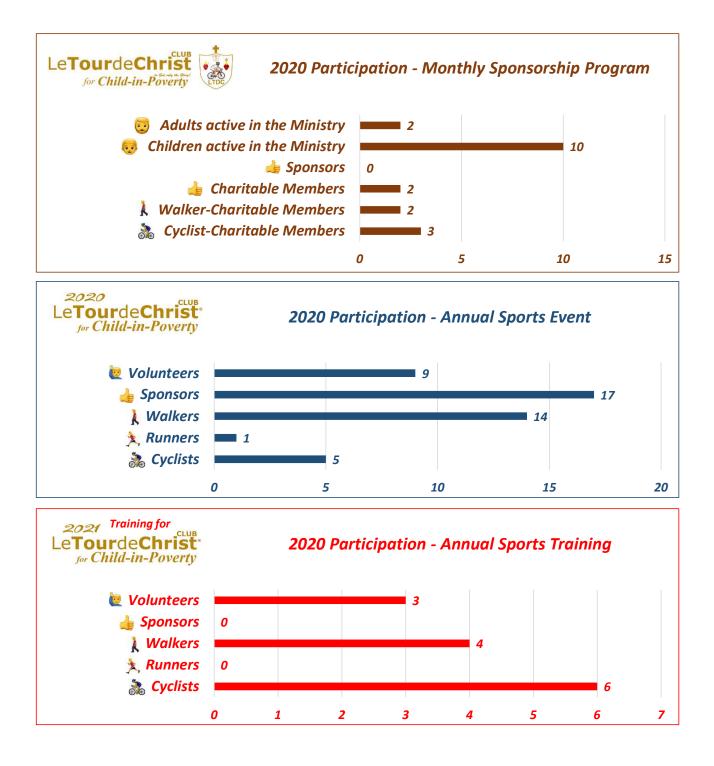

<sup>\*</sup>The 2020 figures are provided as of: 5/18/2022 - 7:28 PM

| Le <b>Tour</b> de <b>Chr</b> i                                                          | <b>St</b> for Child-in-Poverty Participation | 65 |  |  |  |  |
|-----------------------------------------------------------------------------------------|----------------------------------------------|----|--|--|--|--|
| 7                                                                                       | Sponsored Children 👴                         |    |  |  |  |  |
|                                                                                         | 🚴 Cyclist-Charitable Members                 | 3  |  |  |  |  |
|                                                                                         | 🚶 Walker-Charitable Members                  | 2  |  |  |  |  |
| Monthly Sponsorship                                                                     | 👍 Charitable Members                         | 2  |  |  |  |  |
| Program                                                                                 | 👍 Sponsors                                   | 0  |  |  |  |  |
| 19                                                                                      | 🧓 Children active in the Ministry            | 10 |  |  |  |  |
|                                                                                         | 🧓 Adults active in the Ministry              | 2  |  |  |  |  |
|                                                                                         | 🍖 Cyclists                                   | 5  |  |  |  |  |
| Annual Sports                                                                           | 🕺 Runners                                    | 1  |  |  |  |  |
| Event                                                                                   | 🚶 Walkers                                    | 14 |  |  |  |  |
| 46                                                                                      | 🖕 Sponsors                                   | 17 |  |  |  |  |
|                                                                                         | 🙋 Volunteers                                 | 9  |  |  |  |  |
|                                                                                         | 🚴 Cyclists                                   | 6  |  |  |  |  |
| Annual Sports                                                                           | 🕺 Runners                                    | 0  |  |  |  |  |
| Training                                                                                | TrainingK Walkers13Sponsors                  |    |  |  |  |  |
| 13                                                                                      |                                              |    |  |  |  |  |
|                                                                                         | 🙋 Volunteers                                 | 3  |  |  |  |  |
| <b>LTDC CLUB 2020</b> - LTDC for Child-in-Poverty (Participation)                       |                                              |    |  |  |  |  |
| Annual Sports Training<br>Annual Sports Event<br>Monthly Sponsorship Program<br>0 20 40 |                                              |    |  |  |  |  |