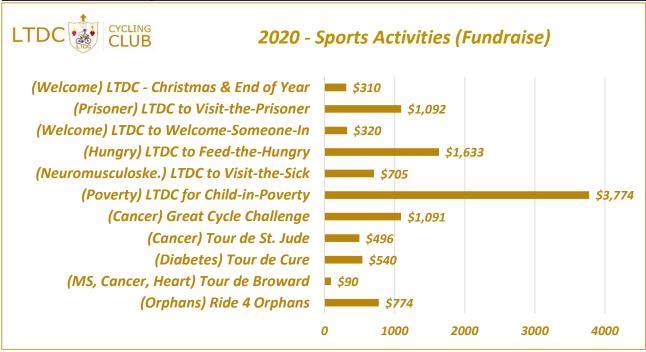

\*The 2020 figures are provided as of: 5/5/2022 - 7:28 PM

| LTDC CYCLING CLUB       | 2020 - Sports Activities (Fun              | draise)  | \$10,824     |
|-------------------------|--------------------------------------------|----------|--------------|
|                         | (Orphans) <b>Ride 4</b> (                  | Orphans  | <i>\$774</i> |
|                         | (Orphans)                                  | \$706    |              |
|                         | (Transaction Fee - Haku)                   | \$68     |              |
|                         | (MS, Cancer, Heart) <b>Tour de l</b>       | Broward  | \$90         |
|                         | (Joe Di'Maggio's Children Hospital)        | \$90     |              |
| Clubia                  | (Diabetes) <b>Tour</b>                     | de Cure  | \$540        |
| Club's participation in | (American Diabetes Association)            | \$310    | ,            |
| 3er. Party              | (Food)                                     | \$230    |              |
| Activities              | (Cancer) <b>Tour de</b>                    | St. Jude | \$496        |
| \$2,990                 | (St. Jude Ride & 5K Run)                   | \$406    | 7 10 0       |
|                         | (St. Jude Children Hospital)               | \$305    |              |
|                         | (Food)                                     | \$101    |              |
|                         | (Ride for St. Jude)                        | \$89     |              |
|                         | (St. Jude Children Hospital)               | \$89     |              |
|                         | (Cancer) <b>Great Cycle Cl</b>             | hallenge | \$1,091      |
|                         | (Childhood Cancer Research Fund)           | \$1,091  |              |
|                         | (Poverty) <b>LTDC for Child-in</b> -       | -Poverty | \$3,774      |
|                         | (Monthly Sponsorship Program)              | \$2,686  |              |
|                         | (Donative Program - Special Relief)        | \$50     |              |
|                         | (Annual Event)                             | \$1,020  |              |
|                         | (Food)                                     | \$0      |              |
|                         | (Transaction Fee - PayPal)                 | \$18     | 6705         |
|                         | (Neuromusculoske.) LTDC to Visit-          |          | \$705        |
|                         | (Shriners Hospitals for Children)          | \$659    |              |
|                         | (Special Relief)                           | \$1      |              |
|                         | (Food)                                     | \$5      |              |
|                         | (Transaction Fee - Classy)                 | \$13     |              |
| Club's Activities       | (Transportation)                           | \$26     |              |
| \$7,834                 | (Hungry) <b>LTDC to Feed-the</b>           | -Hungry  | \$1,633      |
|                         | (Donative Program for St. Vincent de Paul) | \$500    |              |
|                         | (Annual Event with Mother Teresa)          | \$520    |              |
|                         | (Donative Program - Disaster Relief)       | \$250    |              |
|                         | (Donative Program - Other)                 | \$80     |              |
|                         | (Volunteer Program)                        | \$275    |              |
|                         | (Food)                                     | \$0      |              |
|                         | (Transaction Fees - PayPal, M-Order, etc.) | \$8      | ćano         |
|                         | (Welcome) LTDC to Welcome-Son              |          | \$320        |
|                         | (Shelter)                                  | \$20     |              |
|                         | (Social Justice)                           | \$0      |              |
|                         | (ABCD & Seminary Burs Fund)                | \$300    |              |
|                         | Emmaus Retreats                            | \$0      |              |

|                   | (Prisoner) LTDC to Visit-the-     | Prisoner   | \$1,092 |
|-------------------|-----------------------------------|------------|---------|
|                   | (Prison Challenge)                | \$630      |         |
|                   | (Volunteer Program)               | \$240      |         |
|                   | (Food)                            | \$185      |         |
|                   | (Transaction Fee - PayPal)        | <i>\$7</i> |         |
| Club's Activities | (Transportation)                  | \$31       |         |
| <i>\$7,834</i>    | (Welcome) LTDC - Christmas & End  | of Year    | \$310   |
|                   | (Marketing - Food & Awards C-i-P) | \$211      |         |
|                   | (Marketing - Food & Awards V-t-P) | \$16       |         |
|                   | (Marketing - Food & Awards F-t-H) | \$16       |         |
|                   | (Marketing - Food & Awards V-t-S) | \$16       |         |
|                   | (Marketing - Equipment)           | \$50       |         |