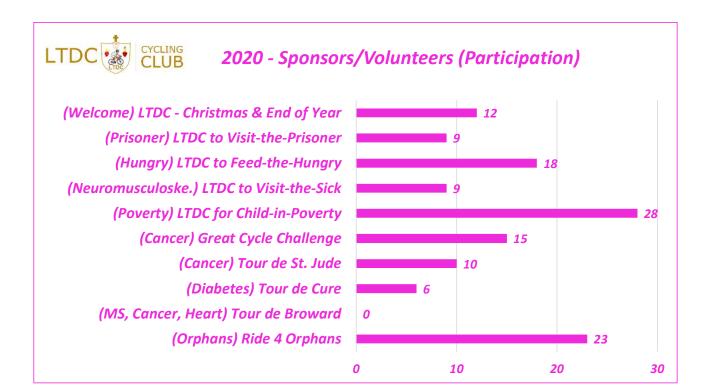

| LTDC CYCLING CLUB | 2020 - Sponsors/Volunteers (Participation) |           | 130 |
|-------------------|--------------------------------------------|-----------|-----|
|                   | (Orphans) <b>Ride 4 Orphans</b>            |           | 23  |
| Club's            | (MS, Cancer, Heart) <b>Tour de Broward</b> |           | 0   |
| participation in  | (Diabetes) <b>Tour de Cure</b>             |           | 6   |
| Third Party       | (Cancer) <b>Tour de St. Jude</b>           |           | 10  |
| Events            | (St. Jude Ride & 5K Run)                   | 10        | -   |
| 54                | (Ride for St. Jude)                        | 0         |     |
| Ī                 | (Cancer) <b>Great Cycle Cl</b>             | hallenge  | 15  |
|                   | (Poverty) LTDC for Child-in-               |           | 28  |
|                   | Monthly Sponsorship Program                | 2         |     |
|                   | charitable Members                         | 2         |     |
|                   | 👍 Sponsors                                 | 0         |     |
|                   | Annual Event                               | <b>26</b> |     |
|                   | <b>Volunteers</b>                          | 9         |     |
| -                 | Sponsors                                   | 17        |     |
| _                 | (Neuromusculoske.) LTDC to Visit-          |           | 9   |
| _                 | Annual Event                               | 9         |     |
| _                 |                                            | 9         |     |
| -                 | (Hungry) LTDC to Feed-the                  |           | 18  |
| -                 | Monthly Volunteering and Donative Program  | 6         | 10  |
| Club's Programs   | ₩ Volunteering Members                     | 5         |     |
| and Events        | Sponsors                                   | 1         |     |
| <i>76</i>         | Annual Event with Mother Teresa            | 12        |     |
|                   | ₹ Volunteers                               | 0         |     |
| _                 | Sponsors                                   | 12        |     |
| _                 | (Prisoner) LTDC to Visit-the-Prisoner      |           | 9   |
|                   | Monthly Volunteering and Donative Program  | 1         |     |
|                   | Volunteering Members                       | 1         |     |
|                   | Sponsors  Prison Challenge                 | <i>0</i>  |     |
|                   | Volunteers                                 | 0         |     |
|                   | Sponsors                                   | 8         |     |
|                   | (Welcome) LTDC - Christmas & End           | of Year   | 12  |
|                   | Annual Event                               | 12        |     |
|                   | ₹ Volunteers                               | 3         |     |
|                   | Lunch Participant (Sponsors)               | 2         |     |
|                   | 🎍 Award Recipients (Sponsors)              | 7         |     |