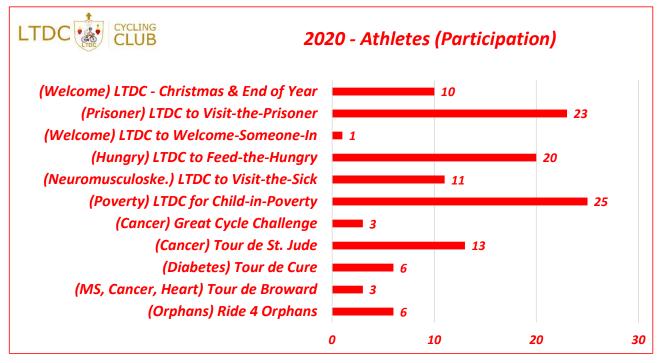

| LTDC CYCLING CLUB | TDC CYCLING CLUB 2020 - Athletes (Participation) |          | 121       |
|-------------------|--------------------------------------------------|----------|-----------|
|                   | (Orphans) <b>Ride 4</b> (                        | Orphans  | 6         |
|                   | 🚴 Cyclists                                       | 6        |           |
|                   | (Virtual) 🤾 Runners                              | 0        |           |
|                   | (Virtual) 🚶 Walkers                              | 0        |           |
|                   | (MS, Cancer, Heart) <b>Tour de l</b>             | Broward  | 3         |
|                   | & Cyclists                                       | 0        |           |
|                   | Runners                                          | 0        |           |
|                   | <b>↓</b> Walkers                                 | 3        |           |
| Club's            | (Diabetes) <b>Tour</b>                           | de Cure  | 6         |
|                   | & Cyclists                                       | 6        |           |
| participation in  | Nunners 2                                        | 0        |           |
| 3rd. Party        | <b>↓</b> Walkers                                 | 0        |           |
| Activities        | (Cancer) <b>Tour de</b>                          | St. Jude | 13        |
| 31                | (St. Jude Ride & 5K Run)                         | 11       |           |
|                   | & Cyclists                                       | 4        |           |
|                   | , Runners                                        | 2        |           |
|                   | <b>↓</b> Walkers                                 | 5        |           |
|                   | (Ride for St. Jude)                              | 2        |           |
|                   | 🚵 Cyclists                                       | 2        |           |
|                   | 🟃, Runners                                       | 0        |           |
|                   | <b>↓</b> Walkers                                 | 0        |           |
|                   | (Cancer) <b>Great Cycle Cl</b>                   | hallenge | <i>3</i>  |
|                   | 🚴 Cyclists                                       | 3        |           |
|                   | X, Runners                                       | 0        |           |
|                   | <b>↓</b> Walkers                                 | 0        |           |
|                   | (Poverty) <b>LTDC for Child-in</b> -             | -Poverty | <b>25</b> |
|                   | Monthly Sponsorship Program                      | 5        |           |
|                   | Cyclists Charitable Members                      | 3        |           |
|                   | 🏃 Runners Charitable Members                     | 0        |           |
|                   |                                                  | 2        |           |
| Chuble Activities | Annual Event                                     | 20       |           |
| Club's Activities | Cyclists                                         | 5        |           |
| 90                | <u>*, Runners</u>                                | 1        |           |
|                   | <b>№</b> Walkers                                 | 14       |           |
|                   | (Neuromusculoske.) LTDC to Visit-                | the-Sick | 11        |
|                   | Annual Event                                     | 11       |           |
|                   | Cyclists                                         | 6        |           |
|                   | x, Runners                                       | 2        |           |
|                   | <b>↓</b> Walkers                                 | 3        |           |

|                   | (Hungry) <b>LTDC to Feed-the</b>                | -Hungry  | 20 |
|-------------------|-------------------------------------------------|----------|----|
|                   | Monthly Volunteer Prog. for St. Vincent de Paul | 4        |    |
|                   | Cyclist Volunteer                               | 1        |    |
|                   | Runners Volunteer                               | 0        |    |
|                   |                                                 | 3        |    |
|                   | Monthly Volunteer Prog. for Mother Teresa       | 2        |    |
|                   | Cyclist Volunteer                               | 1        |    |
|                   | 🔭 Runners Volunteer                             | 0        |    |
|                   | <b>↓</b> Walkers Volunteer                      | 1        |    |
|                   | Annual Event with Mother Teresa                 | 14       |    |
|                   | & Cyclists                                      | 5        |    |
|                   | Runners 🕺                                       | 1        |    |
|                   | <u></u> Walkers                                 | 8        |    |
| Club's Activities | (Welcome) LTDC to Welcome-Son                   | neone-In | 1  |
| 90                | (Donative Program - Other)                      | 1        |    |
|                   | Cyclists                                        | 1        |    |
|                   | 🤼 Runners                                       | 0        |    |
|                   | <u></u> ₩alkers                                 | 0        |    |
|                   | (Prisoner) LTDC to Visit-the-                   | Prisoner | 23 |
|                   | Prison Challenge                                | 23       |    |
|                   | <b>Cyclists</b>                                 | 9        |    |
|                   | X, Runners                                      | 2        |    |
|                   | <b>↓</b> Walkers                                | 12       |    |
|                   | (Welcome) LTDC - Christmas & End                | of Year  | 10 |
|                   | Annual Event & Training C-i-P 2021              | 10       |    |
|                   | & Cyclists                                      | 6        |    |
|                   | X, Runners                                      | 0        |    |
|                   | <b>↓</b> Walkers                                | 4        |    |