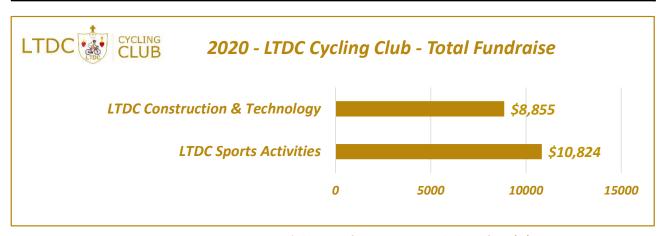

## 2020 - Sports Ministry's Charitable Results

| LTDC Cycling Club - Total Fundraise |                                | \$19,679 |
|-------------------------------------|--------------------------------|----------|
|                                     | LTDC Sports Activities         | \$10,824 |
|                                     | LTDC Construction & Technology | \$8,855  |