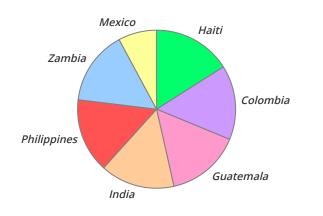

## 2020 (NET) - Detail by Care Giver with Child-Country Comparison

| Country     | Child                                                                                         | Spons.                                                                                                                                  | B-Day                                                                                                                                                   | X-Mas                                                                                                                                                                                         | Total                                                                                                                                                                                                                                                   | Percen                                                                                                                                                                                                                                                                                                                                                                                          |
|-------------|-----------------------------------------------------------------------------------------------|-----------------------------------------------------------------------------------------------------------------------------------------|---------------------------------------------------------------------------------------------------------------------------------------------------------|-----------------------------------------------------------------------------------------------------------------------------------------------------------------------------------------------|---------------------------------------------------------------------------------------------------------------------------------------------------------------------------------------------------------------------------------------------------------|-------------------------------------------------------------------------------------------------------------------------------------------------------------------------------------------------------------------------------------------------------------------------------------------------------------------------------------------------------------------------------------------------|
| Colombia    | Santiago                                                                                      | \$432                                                                                                                                   | \$25                                                                                                                                                    | \$25                                                                                                                                                                                          | \$482                                                                                                                                                                                                                                                   | 15%                                                                                                                                                                                                                                                                                                                                                                                             |
| Guatemala   | Katerin                                                                                       | \$432                                                                                                                                   | \$25                                                                                                                                                    | \$25                                                                                                                                                                                          | \$482                                                                                                                                                                                                                                                   | 15%                                                                                                                                                                                                                                                                                                                                                                                             |
| India       | Paridhi                                                                                       | \$432                                                                                                                                   | \$25                                                                                                                                                    | \$25                                                                                                                                                                                          | \$482                                                                                                                                                                                                                                                   | 15%                                                                                                                                                                                                                                                                                                                                                                                             |
| Philippines | Danica                                                                                        | \$432                                                                                                                                   | \$25                                                                                                                                                    | \$25                                                                                                                                                                                          | \$482                                                                                                                                                                                                                                                   | 15%                                                                                                                                                                                                                                                                                                                                                                                             |
| Zambia      | lsaac                                                                                         | \$432                                                                                                                                   | \$25                                                                                                                                                    | \$25                                                                                                                                                                                          | \$482                                                                                                                                                                                                                                                   | 15%                                                                                                                                                                                                                                                                                                                                                                                             |
| Total       |                                                                                               | \$2,160                                                                                                                                 | \$125                                                                                                                                                   | \$125                                                                                                                                                                                         | \$2,410                                                                                                                                                                                                                                                 | 76%                                                                                                                                                                                                                                                                                                                                                                                             |
| Haiti       | Dave                                                                                          | \$456                                                                                                                                   | \$25                                                                                                                                                    | \$25                                                                                                                                                                                          | \$506                                                                                                                                                                                                                                                   | 16%                                                                                                                                                                                                                                                                                                                                                                                             |
| Total       |                                                                                               | \$456                                                                                                                                   | \$25                                                                                                                                                    | \$25                                                                                                                                                                                          | \$506                                                                                                                                                                                                                                                   | 16%                                                                                                                                                                                                                                                                                                                                                                                             |
| Mexico      | Genesis                                                                                       | \$200                                                                                                                                   | \$25                                                                                                                                                    | \$25                                                                                                                                                                                          | \$250                                                                                                                                                                                                                                                   | 8%                                                                                                                                                                                                                                                                                                                                                                                              |
| Total       |                                                                                               | \$200                                                                                                                                   | \$25                                                                                                                                                    | \$25                                                                                                                                                                                          | \$250                                                                                                                                                                                                                                                   | 8%                                                                                                                                                                                                                                                                                                                                                                                              |
|             |                                                                                               | \$2,816                                                                                                                                 | \$175                                                                                                                                                   | \$175                                                                                                                                                                                         | \$3,166                                                                                                                                                                                                                                                 | 100%                                                                                                                                                                                                                                                                                                                                                                                            |
|             |                                                                                               |                                                                                                                                         |                                                                                                                                                         |                                                                                                                                                                                               |                                                                                                                                                                                                                                                         |                                                                                                                                                                                                                                                                                                                                                                                                 |
|             | Colombia<br>Guatemala<br>India<br>Philippines<br>Zambia<br>Zambia<br>Haiti<br>Total<br>Mexico | Colombia Santiago<br>Guatemala Katerin<br>India Paridhi<br>Philippines Danica<br>Zambia Isaac<br>Total Jave<br>Haiti Dave<br>Total Save | ColombiaSantiago\$432GuatemalaKaterin\$432IndiaParidhi\$432PhilippinesDanica\$432ZambiaIsaac\$432Total\$2,160HaitiDave\$456MexicoGenesis\$200Total\$200 | ColombiaSantiago\$432\$25GuatemalaKaterin\$432\$25IndiaParidhi\$432\$25PhilippinesDanica\$432\$25ZambiaIsaac\$432\$25HaitiDave\$432\$25HaitiDave\$456\$25MexicoGenesis\$200\$25Total\$200\$25 | ColombiaSantiago\$432\$25\$25GuatemalaKaterin\$432\$25\$25IndiaParidhi\$432\$25\$25PhilippinesDanica\$432\$25\$25ZambiaIsaac\$432\$25\$25Total <b>\$27\$2,160\$125</b> \$125HaitiDave\$456\$25\$25MexicoGenesis\$200\$25\$25Total <b>\$200</b> \$25\$25 | Colombia Santiago \$432 \$25 \$25 \$482   Guatemala Katerin \$432 \$25 \$25 \$482   India Paridhi \$432 \$25 \$25 \$482   India Paridhi \$432 \$25 \$25 \$482   Philippines Danica \$432 \$25 \$25 \$482   Zambia Isaac \$432 \$25 \$25 \$482   Total Isaac \$432 \$25 \$25 \$482   Haiti Dave \$456 \$25 \$25 \$506   Mexico Genesis \$200 \$25 \$25 \$250   Total Image \$200 \$25 \$25 \$250 |

Philippines

India

Colombia

Guatemala

Country

| Care Giver    | Country     | Child    | Spons.  | B-Day | X-Mas | Total   | Percent |
|---------------|-------------|----------|---------|-------|-------|---------|---------|
| Children Int. | Colombia    | Santiago | \$432   | \$25  | \$25  | \$482   | 15%     |
|               | Guatemala   | Katerin  | \$432   | \$25  | \$25  | \$482   | 15%     |
|               | India       | Paridhi  | \$432   | \$25  | \$25  | \$482   | 15%     |
|               | Philippines | Danica   | \$432   | \$25  | \$25  | \$482   | 15%     |
|               | Zambia      | lsaac    | \$432   | \$25  | \$25  | \$482   | 15%     |
| Compassion    | Haiti       | Dave     | \$456   | \$25  | \$25  | \$506   | 16%     |
| Unbaund       | Mexico      | Genesis  | \$200   | \$25  | \$25  | \$250   | 8%      |
| Total         |             |          | \$2,816 | \$175 | \$175 | \$3,166 | 100%    |
|               |             |          |         |       |       |         |         |