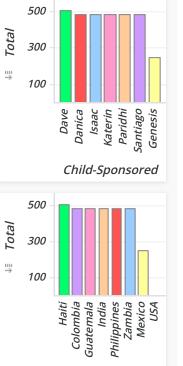

## 2020 (NET) - Detail by Care Giver with Child-Country Comparison

| Country     | Child                                                                                         | Spons.                                                                                                                                  | B-Day                                                                                                                                                   | X-Mas                                                                                                                                                                                         | Total                                                                                                                                                                                                                                                   | Percen                                                                                                                                                                                                                                                                                                                                                                                          |
|-------------|-----------------------------------------------------------------------------------------------|-----------------------------------------------------------------------------------------------------------------------------------------|---------------------------------------------------------------------------------------------------------------------------------------------------------|-----------------------------------------------------------------------------------------------------------------------------------------------------------------------------------------------|---------------------------------------------------------------------------------------------------------------------------------------------------------------------------------------------------------------------------------------------------------|-------------------------------------------------------------------------------------------------------------------------------------------------------------------------------------------------------------------------------------------------------------------------------------------------------------------------------------------------------------------------------------------------|
| Colombia    | Santiago                                                                                      | \$432                                                                                                                                   | \$25                                                                                                                                                    | \$25                                                                                                                                                                                          | \$482                                                                                                                                                                                                                                                   | 15%                                                                                                                                                                                                                                                                                                                                                                                             |
| Guatemala   | Katerin                                                                                       | \$432                                                                                                                                   | \$25                                                                                                                                                    | \$25                                                                                                                                                                                          | \$482                                                                                                                                                                                                                                                   | 15%                                                                                                                                                                                                                                                                                                                                                                                             |
| India       | Paridhi                                                                                       | \$432                                                                                                                                   | \$25                                                                                                                                                    | \$25                                                                                                                                                                                          | \$482                                                                                                                                                                                                                                                   | 15%                                                                                                                                                                                                                                                                                                                                                                                             |
| Philippines | Danica                                                                                        | \$432                                                                                                                                   | \$25                                                                                                                                                    | \$25                                                                                                                                                                                          | \$482                                                                                                                                                                                                                                                   | 15%                                                                                                                                                                                                                                                                                                                                                                                             |
| Zambia      | lsaac                                                                                         | \$432                                                                                                                                   | \$25                                                                                                                                                    | \$25                                                                                                                                                                                          | \$482                                                                                                                                                                                                                                                   | 15%                                                                                                                                                                                                                                                                                                                                                                                             |
| Total       |                                                                                               | \$2,160                                                                                                                                 | \$125                                                                                                                                                   | \$125                                                                                                                                                                                         | \$2,410                                                                                                                                                                                                                                                 | 76%                                                                                                                                                                                                                                                                                                                                                                                             |
| Haiti       | Dave                                                                                          | \$456                                                                                                                                   | \$25                                                                                                                                                    | \$25                                                                                                                                                                                          | \$506                                                                                                                                                                                                                                                   | 16%                                                                                                                                                                                                                                                                                                                                                                                             |
| Total       |                                                                                               | \$456                                                                                                                                   | \$25                                                                                                                                                    | \$25                                                                                                                                                                                          | \$506                                                                                                                                                                                                                                                   | 16%                                                                                                                                                                                                                                                                                                                                                                                             |
| Mexico      | Genesis                                                                                       | \$200                                                                                                                                   | \$25                                                                                                                                                    | \$25                                                                                                                                                                                          | \$250                                                                                                                                                                                                                                                   | 8%                                                                                                                                                                                                                                                                                                                                                                                              |
| Total       |                                                                                               | \$200                                                                                                                                   | \$25                                                                                                                                                    | \$25                                                                                                                                                                                          | \$250                                                                                                                                                                                                                                                   | 8%                                                                                                                                                                                                                                                                                                                                                                                              |
|             |                                                                                               | \$2,816                                                                                                                                 | \$175                                                                                                                                                   | \$175                                                                                                                                                                                         | \$3,166                                                                                                                                                                                                                                                 | 100%                                                                                                                                                                                                                                                                                                                                                                                            |
|             |                                                                                               |                                                                                                                                         |                                                                                                                                                         |                                                                                                                                                                                               |                                                                                                                                                                                                                                                         |                                                                                                                                                                                                                                                                                                                                                                                                 |
|             | Colombia<br>Guatemala<br>India<br>Philippines<br>Zambia<br>Zambia<br>Haiti<br>Total<br>Mexico | Colombia Santiago<br>Guatemala Katerin<br>India Paridhi<br>Philippines Danica<br>Zambia Isaac<br>Total Jave<br>Haiti Dave<br>Total Save | ColombiaSantiago\$432GuatemalaKaterin\$432IndiaParidhi\$432PhilippinesDanica\$432ZambiaIsaac\$432Total\$2,160HaitiDave\$456MexicoGenesis\$200Total\$200 | ColombiaSantiago\$432\$25GuatemalaKaterin\$432\$25IndiaParidhi\$432\$25PhilippinesDanica\$432\$25ZambiaIsaac\$432\$25HaitiDave\$432\$25HaitiDave\$456\$25MexicoGenesis\$200\$25Total\$200\$25 | ColombiaSantiago\$432\$25\$25GuatemalaKaterin\$432\$25\$25IndiaParidhi\$432\$25\$25PhilippinesDanica\$432\$25\$25ZambiaIsaac\$432\$25\$25Total <b>\$27\$2,160\$125</b> \$125HaitiDave\$456\$25\$25MexicoGenesis\$200\$25\$25Total <b>\$200</b> \$25\$25 | Colombia Santiago \$432 \$25 \$25 \$482   Guatemala Katerin \$432 \$25 \$25 \$482   India Paridhi \$432 \$25 \$25 \$482   India Paridhi \$432 \$25 \$25 \$482   Philippines Danica \$432 \$25 \$25 \$482   Zambia Isaac \$432 \$25 \$25 \$482   Total Isaac \$432 \$25 \$25 \$482   Haiti Dave \$456 \$25 \$25 \$506   Mexico Genesis \$200 \$25 \$25 \$250   Total Image \$200 \$25 \$25 \$250 |

Philippines

India

Colombia

Guatemala

Country

| Care Giver    | Country     | Child    | Spons.  | B-Day | X-Mas | Total   | Percent |
|---------------|-------------|----------|---------|-------|-------|---------|---------|
| Children Int. | Colombia    | Santiago | \$432   | \$25  | \$25  | \$482   | 15%     |
|               | Guatemala   | Katerin  | \$432   | \$25  | \$25  | \$482   | 15%     |
|               | India       | Paridhi  | \$432   | \$25  | \$25  | \$482   | 15%     |
|               | Philippines | Danica   | \$432   | \$25  | \$25  | \$482   | 15%     |
|               | Zambia      | lsaac    | \$432   | \$25  | \$25  | \$482   | 15%     |
| Compassion    | Haiti       | Dave     | \$456   | \$25  | \$25  | \$506   | 16%     |
| Unbaund       | Mexico      | Genesis  | \$200   | \$25  | \$25  | \$250   | 8%      |
| Total         |             |          | \$2,816 | \$175 | \$175 | \$3,166 | 100%    |
|               |             |          |         |       |       |         |         |