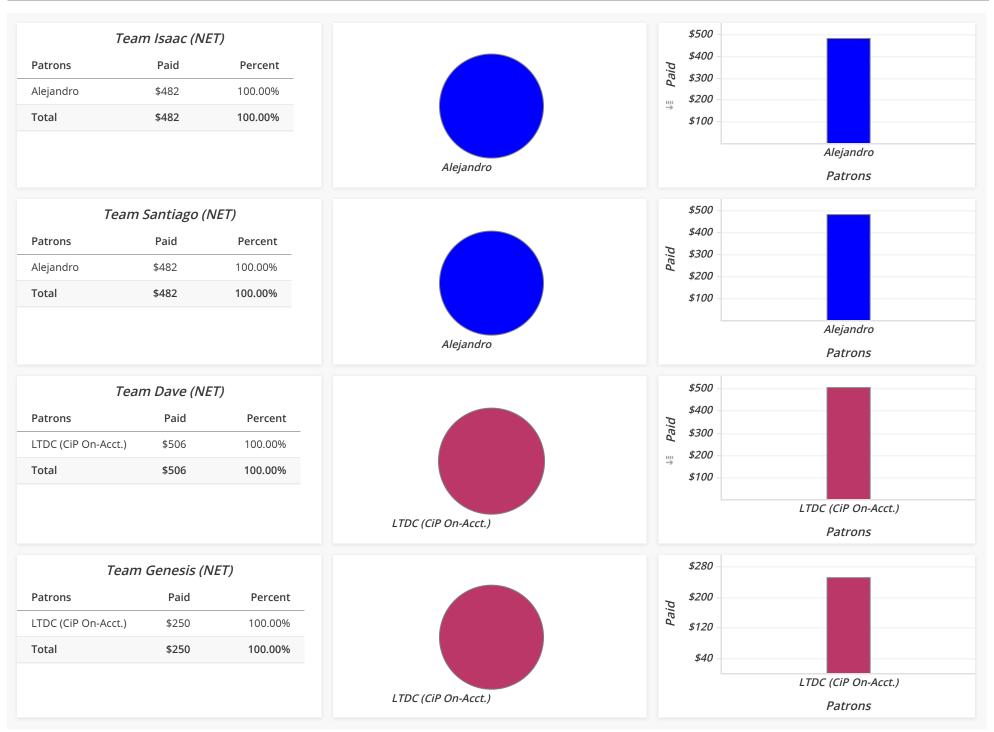

## 2020 (NET) - Detail by Care Giver with Child-Country Comparison

| Country     | Child                                                                                         | Spons.                                                                                                                                  | B-Day                                                                                                                                                   | X-Mas                                                                                                                                                                                         | Total                                                                                                                                                                                                                                                   | Percen                                                                                                                                                                                                                                                                                                                                                                                          |
|-------------|-----------------------------------------------------------------------------------------------|-----------------------------------------------------------------------------------------------------------------------------------------|---------------------------------------------------------------------------------------------------------------------------------------------------------|-----------------------------------------------------------------------------------------------------------------------------------------------------------------------------------------------|---------------------------------------------------------------------------------------------------------------------------------------------------------------------------------------------------------------------------------------------------------|-------------------------------------------------------------------------------------------------------------------------------------------------------------------------------------------------------------------------------------------------------------------------------------------------------------------------------------------------------------------------------------------------|
| Colombia    | Santiago                                                                                      | \$432                                                                                                                                   | \$25                                                                                                                                                    | \$25                                                                                                                                                                                          | \$482                                                                                                                                                                                                                                                   | 15%                                                                                                                                                                                                                                                                                                                                                                                             |
| Guatemala   | Katerin                                                                                       | \$432                                                                                                                                   | \$25                                                                                                                                                    | \$25                                                                                                                                                                                          | \$482                                                                                                                                                                                                                                                   | 15%                                                                                                                                                                                                                                                                                                                                                                                             |
| India       | Paridhi                                                                                       | \$432                                                                                                                                   | \$25                                                                                                                                                    | \$25                                                                                                                                                                                          | \$482                                                                                                                                                                                                                                                   | 15%                                                                                                                                                                                                                                                                                                                                                                                             |
| Philippines | Danica                                                                                        | \$432                                                                                                                                   | \$25                                                                                                                                                    | \$25                                                                                                                                                                                          | \$482                                                                                                                                                                                                                                                   | 15%                                                                                                                                                                                                                                                                                                                                                                                             |
| Zambia      | lsaac                                                                                         | \$432                                                                                                                                   | \$25                                                                                                                                                    | \$25                                                                                                                                                                                          | \$482                                                                                                                                                                                                                                                   | 15%                                                                                                                                                                                                                                                                                                                                                                                             |
| Total       |                                                                                               | \$2,160                                                                                                                                 | \$125                                                                                                                                                   | \$125                                                                                                                                                                                         | \$2,410                                                                                                                                                                                                                                                 | 76%                                                                                                                                                                                                                                                                                                                                                                                             |
| Haiti       | Dave                                                                                          | \$456                                                                                                                                   | \$25                                                                                                                                                    | \$25                                                                                                                                                                                          | \$506                                                                                                                                                                                                                                                   | 16%                                                                                                                                                                                                                                                                                                                                                                                             |
| Total       |                                                                                               | \$456                                                                                                                                   | \$25                                                                                                                                                    | \$25                                                                                                                                                                                          | \$506                                                                                                                                                                                                                                                   | 16%                                                                                                                                                                                                                                                                                                                                                                                             |
| Mexico      | Genesis                                                                                       | \$200                                                                                                                                   | \$25                                                                                                                                                    | \$25                                                                                                                                                                                          | \$250                                                                                                                                                                                                                                                   | 8%                                                                                                                                                                                                                                                                                                                                                                                              |
| Total       |                                                                                               | \$200                                                                                                                                   | \$25                                                                                                                                                    | \$25                                                                                                                                                                                          | \$250                                                                                                                                                                                                                                                   | 8%                                                                                                                                                                                                                                                                                                                                                                                              |
|             |                                                                                               | \$2,816                                                                                                                                 | \$175                                                                                                                                                   | \$175                                                                                                                                                                                         | \$3,166                                                                                                                                                                                                                                                 | 100%                                                                                                                                                                                                                                                                                                                                                                                            |
|             |                                                                                               |                                                                                                                                         |                                                                                                                                                         |                                                                                                                                                                                               |                                                                                                                                                                                                                                                         |                                                                                                                                                                                                                                                                                                                                                                                                 |
|             | Colombia<br>Guatemala<br>India<br>Philippines<br>Zambia<br>Zambia<br>Haiti<br>Total<br>Mexico | Colombia Santiago<br>Guatemala Katerin<br>India Paridhi<br>Philippines Danica<br>Zambia Isaac<br>Total Jave<br>Haiti Dave<br>Total Save | ColombiaSantiago\$432GuatemalaKaterin\$432IndiaParidhi\$432PhilippinesDanica\$432ZambiaIsaac\$432Total\$2,160HaitiDave\$456MexicoGenesis\$200Total\$200 | ColombiaSantiago\$432\$25GuatemalaKaterin\$432\$25IndiaParidhi\$432\$25PhilippinesDanica\$432\$25ZambiaIsaac\$432\$25HaitiDave\$432\$25HaitiDave\$456\$25MexicoGenesis\$200\$25Total\$200\$25 | ColombiaSantiago\$432\$25\$25GuatemalaKaterin\$432\$25\$25IndiaParidhi\$432\$25\$25PhilippinesDanica\$432\$25\$25ZambiaIsaac\$432\$25\$25Total <b>\$27\$2,160\$125</b> \$125HaitiDave\$456\$25\$25MexicoGenesis\$200\$25\$25Total <b>\$200</b> \$25\$25 | Colombia Santiago \$432 \$25 \$25 \$482   Guatemala Katerin \$432 \$25 \$25 \$482   India Paridhi \$432 \$25 \$25 \$482   India Paridhi \$432 \$25 \$25 \$482   Philippines Danica \$432 \$25 \$25 \$482   Zambia Isaac \$432 \$25 \$25 \$482   Total Isaac \$432 \$25 \$25 \$482   Haiti Dave \$456 \$25 \$25 \$506   Mexico Genesis \$200 \$25 \$25 \$250   Total Image \$200 \$25 \$25 \$250 |

Philippines

India

Colombia

Guatemala

Country

| Care Giver    | Country     | Child    | Spons.  | B-Day | X-Mas | Total   | Percent |
|---------------|-------------|----------|---------|-------|-------|---------|---------|
| Children Int. | Colombia    | Santiago | \$432   | \$25  | \$25  | \$482   | 15%     |
|               | Guatemala   | Katerin  | \$432   | \$25  | \$25  | \$482   | 15%     |
|               | India       | Paridhi  | \$432   | \$25  | \$25  | \$482   | 15%     |
|               | Philippines | Danica   | \$432   | \$25  | \$25  | \$482   | 15%     |
|               | Zambia      | lsaac    | \$432   | \$25  | \$25  | \$482   | 15%     |
| Compassion    | Haiti       | Dave     | \$456   | \$25  | \$25  | \$506   | 16%     |
| Unbaund       | Mexico      | Genesis  | \$200   | \$25  | \$25  | \$250   | 8%      |
| Total         |             |          | \$2,816 | \$175 | \$175 | \$3,166 | 100%    |
|               |             |          |         |       |       |         |         |