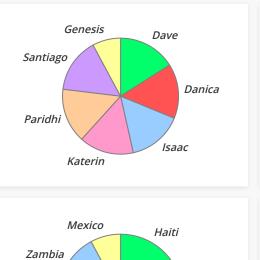

## 2020 (NET) - Detail by Care Giver with Child-Country Comparison

| Country     | Child                                                                                         | Spons.                                                                                                                                  | B-Day                                                                                                                                                   | X-Mas                                                                                                                                                                                         | Total                                                                                                                                                                                                                                                   | Percen                                                                                                                                                                                                                                                                                                                                                                                          |
|-------------|-----------------------------------------------------------------------------------------------|-----------------------------------------------------------------------------------------------------------------------------------------|---------------------------------------------------------------------------------------------------------------------------------------------------------|-----------------------------------------------------------------------------------------------------------------------------------------------------------------------------------------------|---------------------------------------------------------------------------------------------------------------------------------------------------------------------------------------------------------------------------------------------------------|-------------------------------------------------------------------------------------------------------------------------------------------------------------------------------------------------------------------------------------------------------------------------------------------------------------------------------------------------------------------------------------------------|
| Colombia    | Santiago                                                                                      | \$432                                                                                                                                   | \$25                                                                                                                                                    | \$25                                                                                                                                                                                          | \$482                                                                                                                                                                                                                                                   | 15%                                                                                                                                                                                                                                                                                                                                                                                             |
| Guatemala   | Katerin                                                                                       | \$432                                                                                                                                   | \$25                                                                                                                                                    | \$25                                                                                                                                                                                          | \$482                                                                                                                                                                                                                                                   | 15%                                                                                                                                                                                                                                                                                                                                                                                             |
| India       | Paridhi                                                                                       | \$432                                                                                                                                   | \$25                                                                                                                                                    | \$25                                                                                                                                                                                          | \$482                                                                                                                                                                                                                                                   | 15%                                                                                                                                                                                                                                                                                                                                                                                             |
| Philippines | Danica                                                                                        | \$432                                                                                                                                   | \$25                                                                                                                                                    | \$25                                                                                                                                                                                          | \$482                                                                                                                                                                                                                                                   | 15%                                                                                                                                                                                                                                                                                                                                                                                             |
| Zambia      | lsaac                                                                                         | \$432                                                                                                                                   | \$25                                                                                                                                                    | \$25                                                                                                                                                                                          | \$482                                                                                                                                                                                                                                                   | 15%                                                                                                                                                                                                                                                                                                                                                                                             |
| Total       |                                                                                               | \$2,160                                                                                                                                 | \$125                                                                                                                                                   | \$125                                                                                                                                                                                         | \$2,410                                                                                                                                                                                                                                                 | 76%                                                                                                                                                                                                                                                                                                                                                                                             |
| Haiti       | Dave                                                                                          | \$456                                                                                                                                   | \$25                                                                                                                                                    | \$25                                                                                                                                                                                          | \$506                                                                                                                                                                                                                                                   | 16%                                                                                                                                                                                                                                                                                                                                                                                             |
| Total       |                                                                                               | \$456                                                                                                                                   | \$25                                                                                                                                                    | \$25                                                                                                                                                                                          | \$506                                                                                                                                                                                                                                                   | 16%                                                                                                                                                                                                                                                                                                                                                                                             |
| Mexico      | Genesis                                                                                       | \$200                                                                                                                                   | \$25                                                                                                                                                    | \$25                                                                                                                                                                                          | \$250                                                                                                                                                                                                                                                   | 8%                                                                                                                                                                                                                                                                                                                                                                                              |
| Total       |                                                                                               | \$200                                                                                                                                   | \$25                                                                                                                                                    | \$25                                                                                                                                                                                          | \$250                                                                                                                                                                                                                                                   | 8%                                                                                                                                                                                                                                                                                                                                                                                              |
|             |                                                                                               | \$2,816                                                                                                                                 | \$175                                                                                                                                                   | \$175                                                                                                                                                                                         | \$3,166                                                                                                                                                                                                                                                 | 100%                                                                                                                                                                                                                                                                                                                                                                                            |
|             |                                                                                               |                                                                                                                                         |                                                                                                                                                         |                                                                                                                                                                                               |                                                                                                                                                                                                                                                         |                                                                                                                                                                                                                                                                                                                                                                                                 |
|             | Colombia<br>Guatemala<br>India<br>Philippines<br>Zambia<br>Zambia<br>Haiti<br>Total<br>Mexico | Colombia Santiago<br>Guatemala Katerin<br>India Paridhi<br>Philippines Danica<br>Zambia Isaac<br>Total Jave<br>Haiti Dave<br>Total Save | ColombiaSantiago\$432GuatemalaKaterin\$432IndiaParidhi\$432PhilippinesDanica\$432ZambiaIsaac\$432Total\$2,160HaitiDave\$456MexicoGenesis\$200Total\$200 | ColombiaSantiago\$432\$25GuatemalaKaterin\$432\$25IndiaParidhi\$432\$25PhilippinesDanica\$432\$25ZambiaIsaac\$432\$25HaitiDave\$432\$25HaitiDave\$456\$25MexicoGenesis\$200\$25Total\$200\$25 | ColombiaSantiago\$432\$25\$25GuatemalaKaterin\$432\$25\$25IndiaParidhi\$432\$25\$25PhilippinesDanica\$432\$25\$25ZambiaIsaac\$432\$25\$25Total <b>\$27\$2,160\$125</b> \$125HaitiDave\$456\$25\$25MexicoGenesis\$200\$25\$25Total <b>\$200</b> \$25\$25 | Colombia Santiago \$432 \$25 \$25 \$482   Guatemala Katerin \$432 \$25 \$25 \$482   India Paridhi \$432 \$25 \$25 \$482   India Paridhi \$432 \$25 \$25 \$482   Philippines Danica \$432 \$25 \$25 \$482   Zambia Isaac \$432 \$25 \$25 \$482   Total Isaac \$432 \$25 \$25 \$482   Haiti Dave \$456 \$25 \$25 \$506   Mexico Genesis \$200 \$25 \$25 \$250   Total Image \$200 \$25 \$25 \$250 |

Philippines

India

Colombia

Guatemala

Country

| Care Giver    | Country     | Child    | Spons.  | B-Day | X-Mas | Total   | Percent |
|---------------|-------------|----------|---------|-------|-------|---------|---------|
| Children Int. | Colombia    | Santiago | \$432   | \$25  | \$25  | \$482   | 15%     |
|               | Guatemala   | Katerin  | \$432   | \$25  | \$25  | \$482   | 15%     |
|               | India       | Paridhi  | \$432   | \$25  | \$25  | \$482   | 15%     |
|               | Philippines | Danica   | \$432   | \$25  | \$25  | \$482   | 15%     |
|               | Zambia      | lsaac    | \$432   | \$25  | \$25  | \$482   | 15%     |
| Compassion    | Haiti       | Dave     | \$456   | \$25  | \$25  | \$506   | 16%     |
| Unbaund       | Mexico      | Genesis  | \$200   | \$25  | \$25  | \$250   | 8%      |
| Total         |             |          | \$2,816 | \$175 | \$175 | \$3,166 | 100%    |
|               |             |          |         |       |       |         |         |