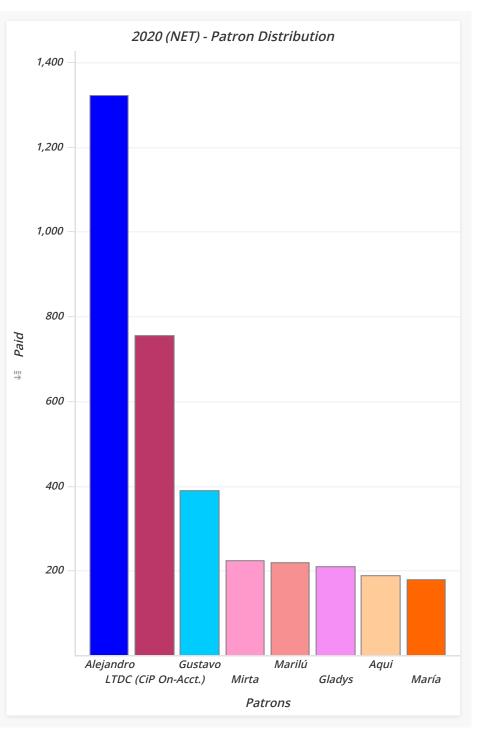

| Patrons             | Funded  | OnAcct   | PrePaid | Paid    | Percent |
|---------------------|---------|----------|---------|---------|---------|
| Alejandro           | \$1,321 | \$0.00   | \$0.00  | \$1,321 | 37.83%  |
| LTDC (CiP On-Acct.) | \$756   | \$0.00   | \$0.00  | \$756   | 21.65%  |
| Gustavo             | \$354   | \$36.00  | \$0.00  | \$390   | 11.17%  |
| Mirta               | \$159   | \$36.00  | \$30.00 | \$225   | 6.44%   |
| Marilú              | \$184   | \$36.00  | \$0.00  | \$220   | 6.30%   |
| Gladys              | \$144   | \$36.00  | \$30.00 | \$210   | 6.01%   |
| Aqui                | \$154   | \$36.00  | \$0.00  | \$190   | 5.44%   |
| María               | \$144   | \$36.00  | \$0.00  | \$180   | 5.15%   |
| Total               | \$3,216 | \$216.00 | \$60.00 | \$3,492 | 100.00% |
|                     |         |          |         |         |         |