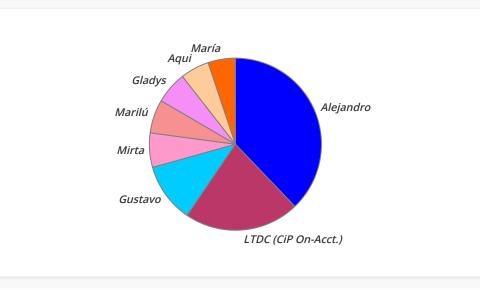

| Patrons             | Funded  | OnAcct   | PrePaid | Paid    | Percent |
|---------------------|---------|----------|---------|---------|---------|
| Alejandro           | \$1,321 | \$0.00   | \$0.00  | \$1,321 | 37.83%  |
| LTDC (CiP On-Acct.) | \$756   | \$0.00   | \$0.00  | \$756   | 21.65%  |
| Gustavo             | \$354   | \$36.00  | \$0.00  | \$390   | 11.17%  |
| Mirta               | \$159   | \$36.00  | \$30.00 | \$225   | 6.44%   |
| Marilú              | \$184   | \$36.00  | \$0.00  | \$220   | 6.30%   |
| Gladys              | \$144   | \$36.00  | \$30.00 | \$210   | 6.01%   |
| Aqui                | \$154   | \$36.00  | \$0.00  | \$190   | 5.44%   |
| María               | \$144   | \$36.00  | \$0.00  | \$180   | 5.15%   |
| Total               | \$3,216 | \$216.00 | \$60.00 | \$3,492 | 100.00% |
|                     |         |          |         |         |         |