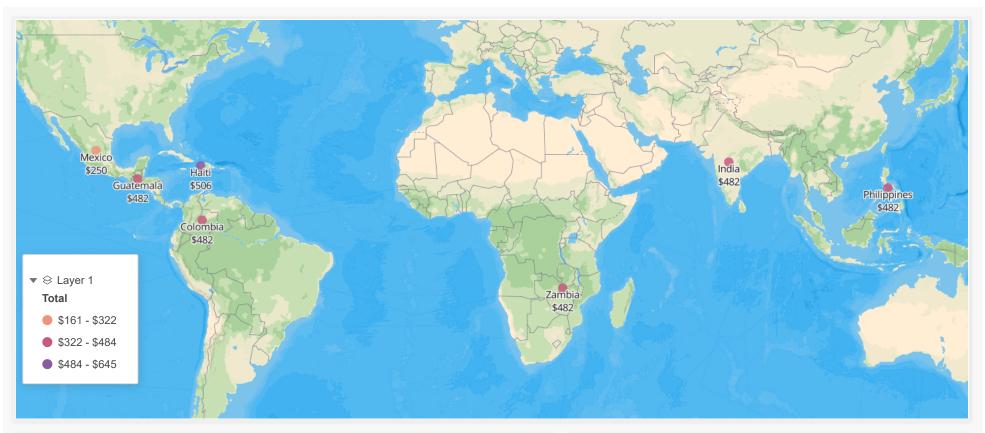

2020 (NET) - World Map - Country Distribution

| Child-in-Poverty Distribu | ion On-Accou         | ınt Distributi                | ion      |           | Marketing | Detail |
|---------------------------|----------------------|-------------------------------|----------|-----------|-----------|--------|
| SubActivity Total Percer  | On-Account           | Total                         | Percent  | Member    | Marketing | Total  |
| Funded \$3,216 76.50      | Annual Event         | \$1,020                       | 154.53%  | Alejandro | Awards    | \$169  |
| On Account \$660 15.70    | Monthly Remain       | \$216                         | 32.72%   |           | Food-Ent. | \$73   |
| Marketing \$328 7.80      | Prior Year           | \$168                         | 25.45%   |           | T-Shirts  | \$50   |
| Total \$4,204 100.009     | Prepaid              | \$60                          | 9.09%    | Pedro     | Food-Ent. | \$18   |
|                           | Annual Training      | \$0                           | 0.00%    | Event     | PayPalFee | \$18   |
|                           | Funds Used this Year | (\$804)                       | -121.79% | Total     |           | \$328  |
|                           | Total                | \$660                         | 100.00%  |           |           |        |
| Marketing                 |                      | 3,000 -                       |          |           |           |        |
| Marketing<br>On Account   |                      | 2,500 -<br>2,000 -            |          |           |           |        |
|                           |                      | 2,500 -                       |          |           |           |        |
|                           |                      | 2,500 -<br>2,000 -            |          |           |           |        |
|                           | Funded               | 2,500 -<br>2,000 -<br>1,500 - |          |           |           |        |