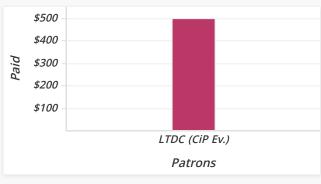

| Team Dave (NET) |       |         |  |  |
|-----------------|-------|---------|--|--|
| Patrons         | Paid  | Percent |  |  |
| LTDC (CiP Ev.)  | \$500 | 100.00% |  |  |
| Total           | \$500 | 100.00% |  |  |
|                 |       |         |  |  |