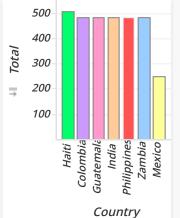

| 2020 (NET) - World Map - Country Distribution |             |          |         |       |       |         |         |
|-----------------------------------------------|-------------|----------|---------|-------|-------|---------|---------|
| Care Giver                                    | Country     | Child    | Spons.  | B-Day | X-Mas | Total   | Percent |
| Children                                      | Colombia    | Santiago | \$432   | \$25  | \$25  | \$482   | 15%     |
| IIIC.                                         | Guatemala   | Katerin  | \$432   | \$25  | \$25  | \$482   | 15%     |
|                                               | India       | Paridhi  | \$432   | \$25  | \$25  | \$482   | 15%     |
|                                               | Philippines | Danica   | \$432   | \$25  | \$25  | \$482   | 15%     |
|                                               | Zambia      | Isaac    | \$432   | \$25  | \$25  | \$482   | 15%     |
|                                               | Total       |          | \$2,160 | \$125 | \$125 | \$2,410 | 76%     |
| Compassion                                    | Haiti       | Dave     | \$456   | \$25  | \$25  | \$506   | 16%     |
|                                               | Total       |          | \$456   | \$25  | \$25  | \$506   | 16%     |
| Unbaund                                       | Mexico      | Genesis  | \$200   | \$25  | \$25  | \$250   | 8%      |
|                                               | Total       |          | \$200   | \$25  | \$25  | \$250   | 8%      |
| Total                                         |             |          | \$2,816 | \$175 | \$175 | \$3,166 | 100%    |