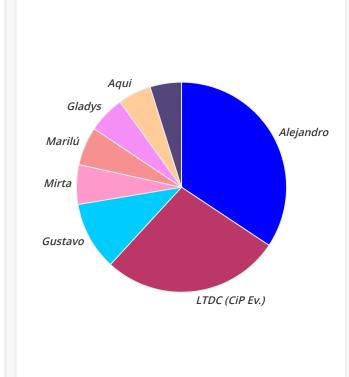

| Patron Distribution |         |         |         |         |  |
|---------------------|---------|---------|---------|---------|--|
| Patrons             | Funded  | On-Acct | Paid    | Percent |  |
| Alejandro           | \$1,321 | \$0     | \$1,321 | 35.17%  |  |
| LTDC (CiP Ev.)      | \$756   | \$264   | \$1,020 | 27.16%  |  |
| Gustavo             | \$354   | \$36    | \$390   | 10.38%  |  |
| Mirta               | \$159   | \$66    | \$225   | 5.99%   |  |
| Marilú              | \$184   | \$36    | \$220   | 5.86%   |  |
| Gladys              | \$144   | \$66    | \$210   | 5.59%   |  |
| Aqui                | \$154   | \$36    | \$190   | 5.06%   |  |
| María               | \$144   | \$36    | \$180   | 4.79%   |  |
| Total               | \$3,216 | \$540   | \$3,756 | 100.00% |  |
|                     |         |         |         |         |  |