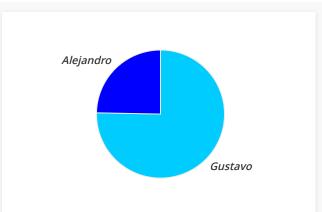

## Team Danica (NET) Patrons Paid Percent Gustavo \$390 73.44% Alejandro \$128 26.56% Total \$518 100.00%

| Team Paridhi (NET) |       |         |  |  |
|--------------------|-------|---------|--|--|
| Patrons            | Paid  | Percent |  |  |
| Marilú             | \$220 | 38.17%  |  |  |
| Aqui               | \$190 | 31.95%  |  |  |
| María              | \$180 | 29.88%  |  |  |
| Total              | \$590 | 100.00% |  |  |
|                    |       |         |  |  |