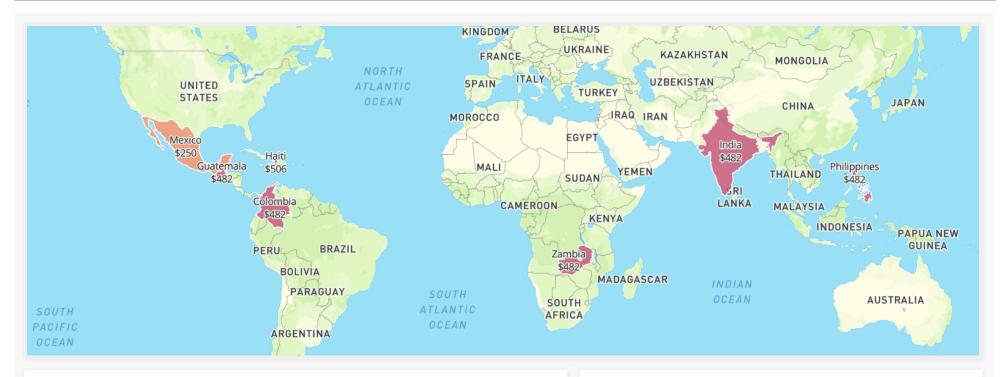

| 2020 (NET) - World Map - Country Distribution |             |          |         |       |       |         |         |
|-----------------------------------------------|-------------|----------|---------|-------|-------|---------|---------|
| Care Giver                                    | Country     | Child    | Spons.  | B-Day | X-Mas | Total   | Percent |
| Children                                      | Colombia    | Santiago | \$432   | \$25  | \$25  | \$482   | 15%     |
| IIIC.                                         | Guatemala   | Katerin  | \$432   | \$25  | \$25  | \$482   | 15%     |
|                                               | India       | Paridhi  | \$432   | \$25  | \$25  | \$482   | 15%     |
|                                               | Philippines | Danica   | \$432   | \$25  | \$25  | \$482   | 15%     |
|                                               | Zambia      | Isaac    | \$432   | \$25  | \$25  | \$482   | 15%     |
|                                               | Total       |          | \$2,160 | \$125 | \$125 | \$2,410 | 76%     |
| Compassion                                    | Haiti       | Dave     | \$456   | \$25  | \$25  | \$506   | 16%     |
|                                               | Total       |          | \$456   | \$25  | \$25  | \$506   | 16%     |
| Unbaund                                       | Mexico      | Genesis  | \$200   | \$25  | \$25  | \$250   | 8%      |
|                                               | Total       |          | \$200   | \$25  | \$25  | \$250   | 8%      |
| Total                                         |             |          | \$2,816 | \$175 | \$175 | \$3,166 | 100%    |