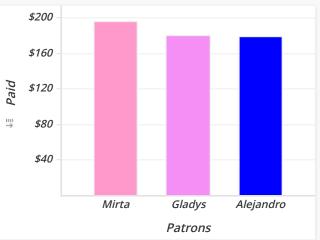

| Team Katerin (NET) |       |         |  |
|--------------------|-------|---------|--|
| Patrons            | Paid  | Percent |  |
| Mirta              | \$195 | 36.64%  |  |
| Gladys             | \$180 | 34.20%  |  |
| Alejandro          | \$179 | 29.15%  |  |
| Total              | \$554 | 100.00% |  |
|                    |       |         |  |