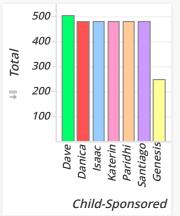

| 2020 (NET) - Detail by Care Giver with Child-Country Comparison |                                                                                         |                                                                                                                                                       |                                                                                                                                                                                              |                                                                                                                                                                                                                                                                                                                                                                                                                                                                                                                                                                                                                                                                             |                                                                                                                                                                                                                                                                                                                                                                                                                                                                                                                                                                                                                                                                                                                                                                                                                                                      |                                                                                                                                                                                                                                                                                                                                                                                                                                                                                                                                                                                                                                                                                                                                                                                                                                                                                                                                               |
|-----------------------------------------------------------------|-----------------------------------------------------------------------------------------|-------------------------------------------------------------------------------------------------------------------------------------------------------|----------------------------------------------------------------------------------------------------------------------------------------------------------------------------------------------|-----------------------------------------------------------------------------------------------------------------------------------------------------------------------------------------------------------------------------------------------------------------------------------------------------------------------------------------------------------------------------------------------------------------------------------------------------------------------------------------------------------------------------------------------------------------------------------------------------------------------------------------------------------------------------|------------------------------------------------------------------------------------------------------------------------------------------------------------------------------------------------------------------------------------------------------------------------------------------------------------------------------------------------------------------------------------------------------------------------------------------------------------------------------------------------------------------------------------------------------------------------------------------------------------------------------------------------------------------------------------------------------------------------------------------------------------------------------------------------------------------------------------------------------|-----------------------------------------------------------------------------------------------------------------------------------------------------------------------------------------------------------------------------------------------------------------------------------------------------------------------------------------------------------------------------------------------------------------------------------------------------------------------------------------------------------------------------------------------------------------------------------------------------------------------------------------------------------------------------------------------------------------------------------------------------------------------------------------------------------------------------------------------------------------------------------------------------------------------------------------------|
| Country                                                         | Child                                                                                   | Spons.                                                                                                                                                | B-Day                                                                                                                                                                                        | X-Mas                                                                                                                                                                                                                                                                                                                                                                                                                                                                                                                                                                                                                                                                       | Total                                                                                                                                                                                                                                                                                                                                                                                                                                                                                                                                                                                                                                                                                                                                                                                                                                                | Percent                                                                                                                                                                                                                                                                                                                                                                                                                                                                                                                                                                                                                                                                                                                                                                                                                                                                                                                                       |
| Colombia                                                        | Santiago                                                                                | \$432                                                                                                                                                 | \$25                                                                                                                                                                                         | \$25                                                                                                                                                                                                                                                                                                                                                                                                                                                                                                                                                                                                                                                                        | \$482                                                                                                                                                                                                                                                                                                                                                                                                                                                                                                                                                                                                                                                                                                                                                                                                                                                | 15%                                                                                                                                                                                                                                                                                                                                                                                                                                                                                                                                                                                                                                                                                                                                                                                                                                                                                                                                           |
| Guatemala                                                       | Katerin                                                                                 | \$432                                                                                                                                                 | \$25                                                                                                                                                                                         | \$25                                                                                                                                                                                                                                                                                                                                                                                                                                                                                                                                                                                                                                                                        | \$482                                                                                                                                                                                                                                                                                                                                                                                                                                                                                                                                                                                                                                                                                                                                                                                                                                                | 15%                                                                                                                                                                                                                                                                                                                                                                                                                                                                                                                                                                                                                                                                                                                                                                                                                                                                                                                                           |
| India                                                           | Paridhi                                                                                 | \$432                                                                                                                                                 | \$25                                                                                                                                                                                         | \$25                                                                                                                                                                                                                                                                                                                                                                                                                                                                                                                                                                                                                                                                        | \$482                                                                                                                                                                                                                                                                                                                                                                                                                                                                                                                                                                                                                                                                                                                                                                                                                                                | 15%                                                                                                                                                                                                                                                                                                                                                                                                                                                                                                                                                                                                                                                                                                                                                                                                                                                                                                                                           |
| Philippines                                                     | Danica                                                                                  | \$432                                                                                                                                                 | \$25                                                                                                                                                                                         | \$25                                                                                                                                                                                                                                                                                                                                                                                                                                                                                                                                                                                                                                                                        | \$482                                                                                                                                                                                                                                                                                                                                                                                                                                                                                                                                                                                                                                                                                                                                                                                                                                                | 15%                                                                                                                                                                                                                                                                                                                                                                                                                                                                                                                                                                                                                                                                                                                                                                                                                                                                                                                                           |
| Zambia                                                          | Isaac                                                                                   | \$432                                                                                                                                                 | \$25                                                                                                                                                                                         | \$25                                                                                                                                                                                                                                                                                                                                                                                                                                                                                                                                                                                                                                                                        | \$482                                                                                                                                                                                                                                                                                                                                                                                                                                                                                                                                                                                                                                                                                                                                                                                                                                                | 15%                                                                                                                                                                                                                                                                                                                                                                                                                                                                                                                                                                                                                                                                                                                                                                                                                                                                                                                                           |
| SpecRelief                                                      | Paid                                                                                    |                                                                                                                                                       |                                                                                                                                                                                              |                                                                                                                                                                                                                                                                                                                                                                                                                                                                                                                                                                                                                                                                             | \$50                                                                                                                                                                                                                                                                                                                                                                                                                                                                                                                                                                                                                                                                                                                                                                                                                                                 | 2%                                                                                                                                                                                                                                                                                                                                                                                                                                                                                                                                                                                                                                                                                                                                                                                                                                                                                                                                            |
| Total                                                           |                                                                                         | \$2,160                                                                                                                                               | \$125                                                                                                                                                                                        | \$125                                                                                                                                                                                                                                                                                                                                                                                                                                                                                                                                                                                                                                                                       | \$2,460                                                                                                                                                                                                                                                                                                                                                                                                                                                                                                                                                                                                                                                                                                                                                                                                                                              | 76%                                                                                                                                                                                                                                                                                                                                                                                                                                                                                                                                                                                                                                                                                                                                                                                                                                                                                                                                           |
| Haiti                                                           | Dave                                                                                    | \$456                                                                                                                                                 | \$25                                                                                                                                                                                         | \$25                                                                                                                                                                                                                                                                                                                                                                                                                                                                                                                                                                                                                                                                        | \$506                                                                                                                                                                                                                                                                                                                                                                                                                                                                                                                                                                                                                                                                                                                                                                                                                                                | 16%                                                                                                                                                                                                                                                                                                                                                                                                                                                                                                                                                                                                                                                                                                                                                                                                                                                                                                                                           |
| Total                                                           |                                                                                         | \$456                                                                                                                                                 | \$25                                                                                                                                                                                         | \$25                                                                                                                                                                                                                                                                                                                                                                                                                                                                                                                                                                                                                                                                        | \$506                                                                                                                                                                                                                                                                                                                                                                                                                                                                                                                                                                                                                                                                                                                                                                                                                                                | 16%                                                                                                                                                                                                                                                                                                                                                                                                                                                                                                                                                                                                                                                                                                                                                                                                                                                                                                                                           |
| Mexico                                                          | Genesis                                                                                 | \$200                                                                                                                                                 | \$25                                                                                                                                                                                         | \$25                                                                                                                                                                                                                                                                                                                                                                                                                                                                                                                                                                                                                                                                        | \$250                                                                                                                                                                                                                                                                                                                                                                                                                                                                                                                                                                                                                                                                                                                                                                                                                                                | 8%                                                                                                                                                                                                                                                                                                                                                                                                                                                                                                                                                                                                                                                                                                                                                                                                                                                                                                                                            |
| Total                                                           |                                                                                         | \$200                                                                                                                                                 | \$25                                                                                                                                                                                         | \$25                                                                                                                                                                                                                                                                                                                                                                                                                                                                                                                                                                                                                                                                        | \$250                                                                                                                                                                                                                                                                                                                                                                                                                                                                                                                                                                                                                                                                                                                                                                                                                                                | 8%                                                                                                                                                                                                                                                                                                                                                                                                                                                                                                                                                                                                                                                                                                                                                                                                                                                                                                                                            |
|                                                                 |                                                                                         | \$2,816                                                                                                                                               | \$175                                                                                                                                                                                        | \$175                                                                                                                                                                                                                                                                                                                                                                                                                                                                                                                                                                                                                                                                       | \$3,216                                                                                                                                                                                                                                                                                                                                                                                                                                                                                                                                                                                                                                                                                                                                                                                                                                              | 100%                                                                                                                                                                                                                                                                                                                                                                                                                                                                                                                                                                                                                                                                                                                                                                                                                                                                                                                                          |
|                                                                 | Country Colombia Guatemala India Philippines Zambia SpecRelief Total Haiti Total Mexico | Country Child Colombia Santiago Guatemala Katerin India Paridhi Philippines Danica Zambia Isaac SpecRelief Paid Total Haiti Dave Total Mexico Genesis | CountryChildSpons.ColombiaSantiago\$432GuatemalaKaterin\$432IndiaParidhi\$432PhilippinesDanica\$432ZambiaIsaac\$432SpecReliefPaid\$2,160HaitiDave\$456Total\$456MexicoGenesis\$200Total\$200 | Country         Child         Spons.         B-Day           Colombia         Santiago         \$432         \$25           Guatemala         Katerin         \$432         \$25           India         Paridhi         \$432         \$25           Philippines         Danica         \$432         \$25           Zambia         Isaac         \$432         \$25           SpecRelief         Paid         ***           Total         \$2,160         \$125           Haiti         Dave         \$456         \$25           Total         \$456         \$25           Mexico         Genesis         \$200         \$25           Total         \$200         \$25 | Country         Child         Spons.         B-Day         X-Mas           Colombia         Santiago         \$432         \$25         \$25           Guatemala         Katerin         \$432         \$25         \$25           India         Paridhi         \$432         \$25         \$25           Philippines         Danica         \$432         \$25         \$25           Zambia         Isaac         \$432         \$25         \$25           SpecRelief         Paid         ***         ***         ***           Total         \$2,160         \$125         \$125           Haiti         Dave         \$456         \$25         \$25           Total         \$456         \$25         \$25           Mexico         Genesis         \$200         \$25         \$25           Total         \$200         \$25         \$25 | Country         Child         Spons.         B-Day         X-Mas         Total           Colombia         Santiago         \$432         \$25         \$25         \$482           Guatemala         Katerin         \$432         \$25         \$25         \$482           India         Paridhi         \$432         \$25         \$25         \$482           Philippines         Danica         \$432         \$25         \$25         \$482           Zambia         Isaac         \$432         \$25         \$25         \$482           SpecRelief         Paid         \$50         \$50         \$50           Total         \$2,160         \$125         \$125         \$2,460           Haiti         Dave         \$456         \$25         \$25         \$506           Mexico         Genesis         \$200         \$25         \$25         \$250           Total         \$200         \$25         \$25         \$250 |