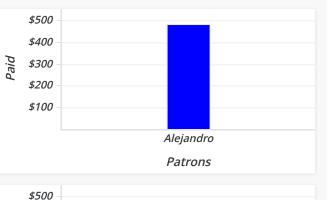

## Team Isaac (NET) Patrons Paid Percent Alejandro \$482 100.00% Total \$482 100.00%

| Team Santiago (NET) |       |         |  |  |
|---------------------|-------|---------|--|--|
| Patrons             | Paid  | Percent |  |  |
| Alejandro           | \$482 | 100.00% |  |  |
| Total               | \$482 | 100.00% |  |  |
|                     |       |         |  |  |