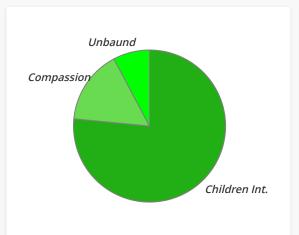

## 2020 (NET) - Summary by Care Giver Care Giver Sponsorship **Birthday** Christmas Total Percent \$125.00 76.49% Children Int. \$2,160.00 \$125.00 \$2,460 Compassion \$456.00 \$25.00 \$25.00 \$506 15.73% Unbaund \$200.00 \$25.00 \$25.00 \$250 7.77% Total \$2,816.00 \$175.00 \$175.00 \$3,216 100.00%