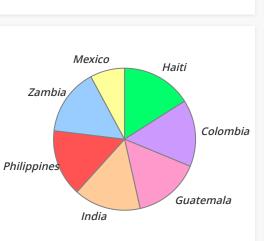

| 2020 (NET) - World Map - Country Distribution |             |          |         |       |       |         |         |
|-----------------------------------------------|-------------|----------|---------|-------|-------|---------|---------|
| Care Giver                                    | Country     | Child    | Spons.  | B-Day | X-Mas | Total   | Percent |
| Children                                      | Colombia    | Santiago | \$432   | \$25  | \$25  | \$482   | 15%     |
| IIIC.                                         | Guatemala   | Katerin  | \$432   | \$25  | \$25  | \$482   | 15%     |
|                                               | India       | Paridhi  | \$432   | \$25  | \$25  | \$482   | 15%     |
|                                               | Philippines | Danica   | \$432   | \$25  | \$25  | \$482   | 15%     |
|                                               | Zambia      | Isaac    | \$432   | \$25  | \$25  | \$482   | 15%     |
|                                               | Total       |          | \$2,160 | \$125 | \$125 | \$2,410 | 76%     |
| Compassion                                    | Haiti       | Dave     | \$456   | \$25  | \$25  | \$506   | 16%     |
|                                               | Total       |          | \$456   | \$25  | \$25  | \$506   | 16%     |
| Unbaund                                       | Mexico      | Genesis  | \$200   | \$25  | \$25  | \$250   | 8%      |
|                                               | Total       |          | \$200   | \$25  | \$25  | \$250   | 8%      |
| Total                                         |             |          | \$2,816 | \$175 | \$175 | \$3,166 | 100%    |