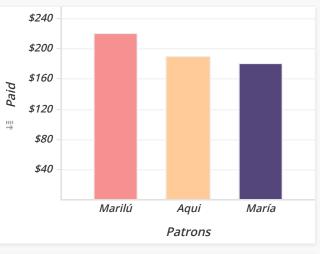

## Team Danica (NET) Patrons Paid Percent Gustavo \$390 73.44% Alejandro \$128 26.56% Total \$518 100.00%

| Team Paridhi (NET) |       |         |  |  |
|--------------------|-------|---------|--|--|
| Patrons            | Paid  | Percent |  |  |
| Marilú             | \$220 | 38.17%  |  |  |
| Aqui               | \$190 | 31.95%  |  |  |
| María              | \$180 | 29.88%  |  |  |
| Total              | \$590 | 100.00% |  |  |
|                    |       |         |  |  |