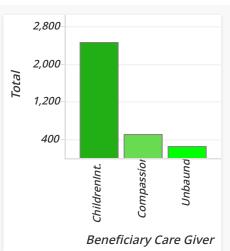

## 2020 (NET) - Summary by Care Giver Care Giver Sponsorship **Birthday** Christmas Total Percent \$125.00 76.49% Children Int. \$2,160.00 \$125.00 \$2,460 Compassion \$456.00 \$25.00 \$25.00 \$506 15.73% Unbaund \$200.00 \$25.00 \$25.00 \$250 7.77% Total \$2,816.00 \$175.00 \$175.00 \$3,216 100.00%