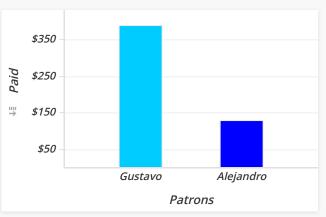

## Team Danica (NET) Patrons Paid Percent Gustavo \$390 73.44% Alejandro \$128 26.56% Total \$518 100.00%

| Team Paridhi (NET) |       |         |  |  |
|--------------------|-------|---------|--|--|
| Patrons            | Paid  | Percent |  |  |
| Marilú             | \$220 | 38.17%  |  |  |
| Aqui               | \$190 | 31.95%  |  |  |
| María              | \$180 | 29.88%  |  |  |
| Total              | \$590 | 100.00% |  |  |
|                    |       |         |  |  |