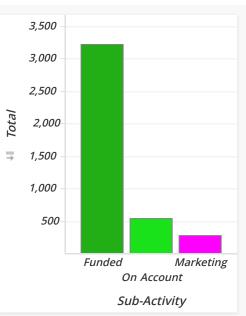

| C-i-P Distribution |         |         |  |  |
|--------------------|---------|---------|--|--|
| SubActivity        | Total   | Percent |  |  |
| Funded             | \$3,216 | 79.69%  |  |  |
| On Account         | \$540   | 13.38%  |  |  |
| Marketing          | \$279   | 6.92%   |  |  |
| Total              | \$4,036 | 100.00% |  |  |
|                    |         |         |  |  |