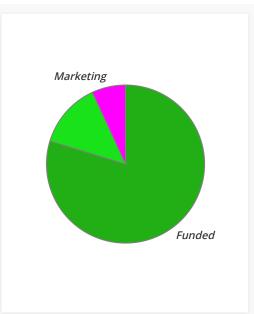

| C-i-P Distribution |         |         |  |  |
|--------------------|---------|---------|--|--|
| SubActivity        | Total   | Percent |  |  |
| Funded             | \$3,216 | 79.69%  |  |  |
| On Account         | \$540   | 13.38%  |  |  |
| Marketing          | \$279   | 6.92%   |  |  |
| Total              | \$4,036 | 100.00% |  |  |
|                    |         |         |  |  |