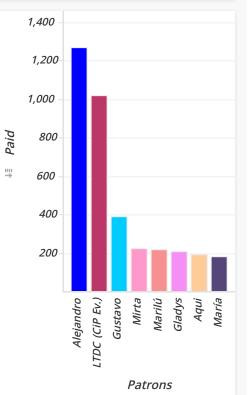

| Patron Distribution |         |         |         |         |  |
|---------------------|---------|---------|---------|---------|--|
| Patrons             | Funded  | On-Acct | Paid    | Percent |  |
| Alejandro           | \$1,321 | \$0     | \$1,321 | 35.17%  |  |
| LTDC (CiP Ev.)      | \$756   | \$264   | \$1,020 | 27.16%  |  |
| Gustavo             | \$354   | \$36    | \$390   | 10.38%  |  |
| Mirta               | \$159   | \$66    | \$225   | 5.99%   |  |
| Marilú              | \$184   | \$36    | \$220   | 5.86%   |  |
| Gladys              | \$144   | \$66    | \$210   | 5.59%   |  |
| Aqui                | \$154   | \$36    | \$190   | 5.06%   |  |
| María               | \$144   | \$36    | \$180   | 4.79%   |  |
| Total               | \$3,216 | \$540   | \$3,756 | 100.00% |  |
|                     |         |         |         |         |  |