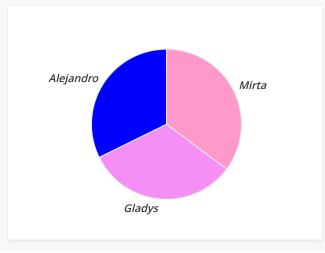

| Team Katerin (NET) |       |         |  |
|--------------------|-------|---------|--|
| Patrons            | Paid  | Percent |  |
| Mirta              | \$195 | 36.64%  |  |
| Gladys             | \$180 | 34.20%  |  |
| Alejandro          | \$179 | 29.15%  |  |
| Total              | \$554 | 100.00% |  |
|                    |       |         |  |