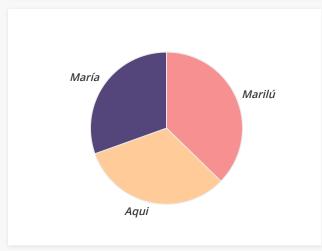

## Team Danica (NET) Patrons Paid Percent Gustavo \$390 73.44% Alejandro \$128 26.56% Total \$518 100.00%

| Team Paridhi (NET) |       |         |  |  |
|--------------------|-------|---------|--|--|
| Patrons            | Paid  | Percent |  |  |
| Marilú             | \$220 | 38.17%  |  |  |
| Aqui               | \$190 | 31.95%  |  |  |
| María              | \$180 | 29.88%  |  |  |
| Total              | \$590 | 100.00% |  |  |
|                    |       |         |  |  |