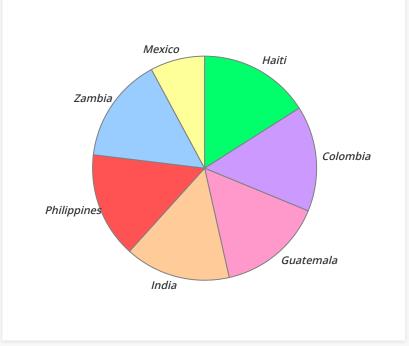

| 2020 (NET) - World Map - Country Distribution |             |          |         |       |       |         |         |
|-----------------------------------------------|-------------|----------|---------|-------|-------|---------|---------|
| Care Giver                                    | Country     | Child    | Spons.  | B-Day | X-Mas | Total   | Percent |
| Children                                      | Colombia    | Santiago | \$432   | \$25  | \$25  | \$482   | 15%     |
| IIIC.                                         | Guatemala   | Katerin  | \$432   | \$25  | \$25  | \$482   | 15%     |
|                                               | India       | Paridhi  | \$432   | \$25  | \$25  | \$482   | 15%     |
|                                               | Philippines | Danica   | \$432   | \$25  | \$25  | \$482   | 15%     |
|                                               | Zambia      | Isaac    | \$432   | \$25  | \$25  | \$482   | 15%     |
|                                               | Total       |          | \$2,160 | \$125 | \$125 | \$2,410 | 76%     |
| Compassion                                    | Haiti       | Dave     | \$456   | \$25  | \$25  | \$506   | 16%     |
|                                               | Total       |          | \$456   | \$25  | \$25  | \$506   | 16%     |
| Unbaund                                       | Mexico      | Genesis  | \$200   | \$25  | \$25  | \$250   | 8%      |
|                                               | Total       |          | \$200   | \$25  | \$25  | \$250   | 8%      |
| Total                                         |             |          | \$2,816 | \$175 | \$175 | \$3,166 | 100%    |