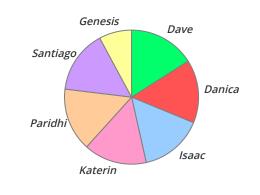

| 2020 (NET) - Detail by Care Giver with Child-Country Comparison |                                                                                         |                                                                                                                                                       |                                                                                                                                                                                              |                                                                                                                                                                                                                                                                                                                                                                                                                                                                                                                                                                                                                                                                             |                                                                                                                                                                                                                                                                                                                                                                                                                                                                                                                                                                                                                                                                                                                                                                                                                                                      |                                                                                                                                                                                                                                                                                                                                                                                                                                                                                                                                                                                                                                                                                                                                                                                                                                                                                                                                               |
|-----------------------------------------------------------------|-----------------------------------------------------------------------------------------|-------------------------------------------------------------------------------------------------------------------------------------------------------|----------------------------------------------------------------------------------------------------------------------------------------------------------------------------------------------|-----------------------------------------------------------------------------------------------------------------------------------------------------------------------------------------------------------------------------------------------------------------------------------------------------------------------------------------------------------------------------------------------------------------------------------------------------------------------------------------------------------------------------------------------------------------------------------------------------------------------------------------------------------------------------|------------------------------------------------------------------------------------------------------------------------------------------------------------------------------------------------------------------------------------------------------------------------------------------------------------------------------------------------------------------------------------------------------------------------------------------------------------------------------------------------------------------------------------------------------------------------------------------------------------------------------------------------------------------------------------------------------------------------------------------------------------------------------------------------------------------------------------------------------|-----------------------------------------------------------------------------------------------------------------------------------------------------------------------------------------------------------------------------------------------------------------------------------------------------------------------------------------------------------------------------------------------------------------------------------------------------------------------------------------------------------------------------------------------------------------------------------------------------------------------------------------------------------------------------------------------------------------------------------------------------------------------------------------------------------------------------------------------------------------------------------------------------------------------------------------------|
| Country                                                         | Child                                                                                   | Spons.                                                                                                                                                | B-Day                                                                                                                                                                                        | X-Mas                                                                                                                                                                                                                                                                                                                                                                                                                                                                                                                                                                                                                                                                       | Total                                                                                                                                                                                                                                                                                                                                                                                                                                                                                                                                                                                                                                                                                                                                                                                                                                                | Percent                                                                                                                                                                                                                                                                                                                                                                                                                                                                                                                                                                                                                                                                                                                                                                                                                                                                                                                                       |
| Colombia                                                        | Santiago                                                                                | \$432                                                                                                                                                 | \$25                                                                                                                                                                                         | \$25                                                                                                                                                                                                                                                                                                                                                                                                                                                                                                                                                                                                                                                                        | \$482                                                                                                                                                                                                                                                                                                                                                                                                                                                                                                                                                                                                                                                                                                                                                                                                                                                | 15%                                                                                                                                                                                                                                                                                                                                                                                                                                                                                                                                                                                                                                                                                                                                                                                                                                                                                                                                           |
| Guatemala                                                       | Katerin                                                                                 | \$432                                                                                                                                                 | \$25                                                                                                                                                                                         | \$25                                                                                                                                                                                                                                                                                                                                                                                                                                                                                                                                                                                                                                                                        | \$482                                                                                                                                                                                                                                                                                                                                                                                                                                                                                                                                                                                                                                                                                                                                                                                                                                                | 15%                                                                                                                                                                                                                                                                                                                                                                                                                                                                                                                                                                                                                                                                                                                                                                                                                                                                                                                                           |
| India                                                           | Paridhi                                                                                 | \$432                                                                                                                                                 | \$25                                                                                                                                                                                         | \$25                                                                                                                                                                                                                                                                                                                                                                                                                                                                                                                                                                                                                                                                        | \$482                                                                                                                                                                                                                                                                                                                                                                                                                                                                                                                                                                                                                                                                                                                                                                                                                                                | 15%                                                                                                                                                                                                                                                                                                                                                                                                                                                                                                                                                                                                                                                                                                                                                                                                                                                                                                                                           |
| Philippines                                                     | Danica                                                                                  | \$432                                                                                                                                                 | \$25                                                                                                                                                                                         | \$25                                                                                                                                                                                                                                                                                                                                                                                                                                                                                                                                                                                                                                                                        | \$482                                                                                                                                                                                                                                                                                                                                                                                                                                                                                                                                                                                                                                                                                                                                                                                                                                                | 15%                                                                                                                                                                                                                                                                                                                                                                                                                                                                                                                                                                                                                                                                                                                                                                                                                                                                                                                                           |
| Zambia                                                          | Isaac                                                                                   | \$432                                                                                                                                                 | \$25                                                                                                                                                                                         | \$25                                                                                                                                                                                                                                                                                                                                                                                                                                                                                                                                                                                                                                                                        | \$482                                                                                                                                                                                                                                                                                                                                                                                                                                                                                                                                                                                                                                                                                                                                                                                                                                                | 15%                                                                                                                                                                                                                                                                                                                                                                                                                                                                                                                                                                                                                                                                                                                                                                                                                                                                                                                                           |
| SpecRelief                                                      | Paid                                                                                    |                                                                                                                                                       |                                                                                                                                                                                              |                                                                                                                                                                                                                                                                                                                                                                                                                                                                                                                                                                                                                                                                             | \$50                                                                                                                                                                                                                                                                                                                                                                                                                                                                                                                                                                                                                                                                                                                                                                                                                                                 | 2%                                                                                                                                                                                                                                                                                                                                                                                                                                                                                                                                                                                                                                                                                                                                                                                                                                                                                                                                            |
| Total                                                           |                                                                                         | \$2,160                                                                                                                                               | \$125                                                                                                                                                                                        | \$125                                                                                                                                                                                                                                                                                                                                                                                                                                                                                                                                                                                                                                                                       | \$2,460                                                                                                                                                                                                                                                                                                                                                                                                                                                                                                                                                                                                                                                                                                                                                                                                                                              | 76%                                                                                                                                                                                                                                                                                                                                                                                                                                                                                                                                                                                                                                                                                                                                                                                                                                                                                                                                           |
| Haiti                                                           | Dave                                                                                    | \$456                                                                                                                                                 | \$25                                                                                                                                                                                         | \$25                                                                                                                                                                                                                                                                                                                                                                                                                                                                                                                                                                                                                                                                        | \$506                                                                                                                                                                                                                                                                                                                                                                                                                                                                                                                                                                                                                                                                                                                                                                                                                                                | 16%                                                                                                                                                                                                                                                                                                                                                                                                                                                                                                                                                                                                                                                                                                                                                                                                                                                                                                                                           |
| Total                                                           |                                                                                         | \$456                                                                                                                                                 | \$25                                                                                                                                                                                         | \$25                                                                                                                                                                                                                                                                                                                                                                                                                                                                                                                                                                                                                                                                        | \$506                                                                                                                                                                                                                                                                                                                                                                                                                                                                                                                                                                                                                                                                                                                                                                                                                                                | 16%                                                                                                                                                                                                                                                                                                                                                                                                                                                                                                                                                                                                                                                                                                                                                                                                                                                                                                                                           |
| Mexico                                                          | Genesis                                                                                 | \$200                                                                                                                                                 | \$25                                                                                                                                                                                         | \$25                                                                                                                                                                                                                                                                                                                                                                                                                                                                                                                                                                                                                                                                        | \$250                                                                                                                                                                                                                                                                                                                                                                                                                                                                                                                                                                                                                                                                                                                                                                                                                                                | 8%                                                                                                                                                                                                                                                                                                                                                                                                                                                                                                                                                                                                                                                                                                                                                                                                                                                                                                                                            |
| Total                                                           |                                                                                         | \$200                                                                                                                                                 | \$25                                                                                                                                                                                         | \$25                                                                                                                                                                                                                                                                                                                                                                                                                                                                                                                                                                                                                                                                        | \$250                                                                                                                                                                                                                                                                                                                                                                                                                                                                                                                                                                                                                                                                                                                                                                                                                                                | 8%                                                                                                                                                                                                                                                                                                                                                                                                                                                                                                                                                                                                                                                                                                                                                                                                                                                                                                                                            |
|                                                                 |                                                                                         | \$2,816                                                                                                                                               | \$175                                                                                                                                                                                        | \$175                                                                                                                                                                                                                                                                                                                                                                                                                                                                                                                                                                                                                                                                       | \$3,216                                                                                                                                                                                                                                                                                                                                                                                                                                                                                                                                                                                                                                                                                                                                                                                                                                              | 100%                                                                                                                                                                                                                                                                                                                                                                                                                                                                                                                                                                                                                                                                                                                                                                                                                                                                                                                                          |
|                                                                 | Country Colombia Guatemala India Philippines Zambia SpecRelief Total Haiti Total Mexico | Country Child Colombia Santiago Guatemala Katerin India Paridhi Philippines Danica Zambia Isaac SpecRelief Paid Total Haiti Dave Total Mexico Genesis | CountryChildSpons.ColombiaSantiago\$432GuatemalaKaterin\$432IndiaParidhi\$432PhilippinesDanica\$432ZambiaIsaac\$432SpecReliefPaid\$2,160HaitiDave\$456Total\$456MexicoGenesis\$200Total\$200 | Country         Child         Spons.         B-Day           Colombia         Santiago         \$432         \$25           Guatemala         Katerin         \$432         \$25           India         Paridhi         \$432         \$25           Philippines         Danica         \$432         \$25           Zambia         Isaac         \$432         \$25           SpecRelief         Paid         ***           Total         \$2,160         \$125           Haiti         Dave         \$456         \$25           Total         \$456         \$25           Mexico         Genesis         \$200         \$25           Total         \$200         \$25 | Country         Child         Spons.         B-Day         X-Mas           Colombia         Santiago         \$432         \$25         \$25           Guatemala         Katerin         \$432         \$25         \$25           India         Paridhi         \$432         \$25         \$25           Philippines         Danica         \$432         \$25         \$25           Zambia         Isaac         \$432         \$25         \$25           SpecRelief         Paid         ***         ***         ***           Total         \$2,160         \$125         \$125           Haiti         Dave         \$456         \$25         \$25           Total         \$456         \$25         \$25           Mexico         Genesis         \$200         \$25         \$25           Total         \$200         \$25         \$25 | Country         Child         Spons.         B-Day         X-Mas         Total           Colombia         Santiago         \$432         \$25         \$25         \$482           Guatemala         Katerin         \$432         \$25         \$25         \$482           India         Paridhi         \$432         \$25         \$25         \$482           Philippines         Danica         \$432         \$25         \$25         \$482           Zambia         Isaac         \$432         \$25         \$25         \$482           SpecRelief         Paid         \$50         \$50         \$50           Total         \$2,160         \$125         \$125         \$2,460           Haiti         Dave         \$456         \$25         \$25         \$506           Mexico         Genesis         \$200         \$25         \$25         \$250           Total         \$200         \$25         \$25         \$250 |