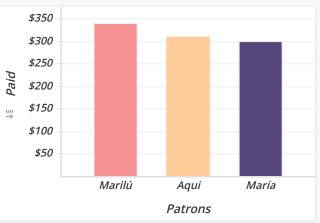

| Team Paridhi (YTD) |       |         |  |  |  |
|--------------------|-------|---------|--|--|--|
| Patrons            | Paid  | Percent |  |  |  |
| Marilú             | \$340 | 36.36%  |  |  |  |
| Aqui               | \$310 | 32.47%  |  |  |  |
| María              | \$300 | 31.17%  |  |  |  |
| Total              | \$950 | 100.00% |  |  |  |