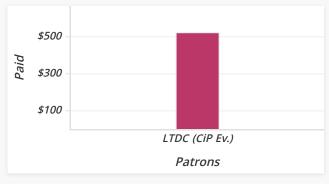

Team Santiago (VTD)

| Team Dave (YTD) |       |         |  |  |
|-----------------|-------|---------|--|--|
| Patrons         | Paid  | Percent |  |  |
| LTDC (CiP Ev.)  | \$500 | 100.00% |  |  |
| Total           | \$500 | 100.00% |  |  |
|                 |       |         |  |  |