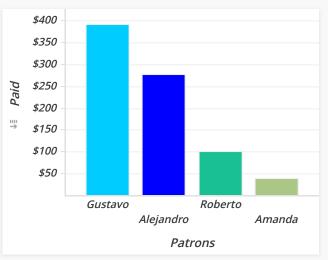

| Team Danica (YTD) |       |         |  |  |
|-------------------|-------|---------|--|--|
| Patrons           | Paid  | Percent |  |  |
| Gustavo           | \$390 | 45.97%  |  |  |
| Alejandro         | \$276 | 35.84%  |  |  |
| Roberto           | \$100 | 12.99%  |  |  |
| Amanda            | \$40  | 5.19%   |  |  |
| Total             | \$806 | 100.00% |  |  |
|                   |       |         |  |  |