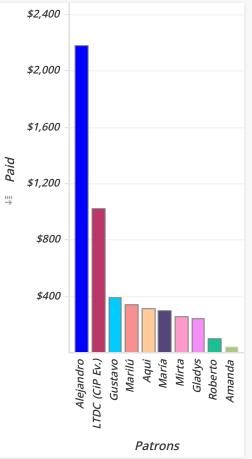

|         | Patron L | )ISTrIDUI | tion |
|---------|----------|-----------|------|
| Patrons | Funded   | On-Acct   | Pai  |

| Patrons        | Funded  | On-Acct | Paid    | Percent |
|----------------|---------|---------|---------|---------|
| Alejandro      | \$2,165 | \$12    | \$2,177 | 42.09%  |
| LTDC (CiP Ev.) | \$756   | \$264   | \$1,020 | 19.72%  |
| Gustavo        | \$354   | \$36    | \$390   | 7.54%   |
| Marilú         | \$280   | \$60    | \$340   | 6.57%   |
| Aqui           | \$250   | \$60    | \$310   | 5.99%   |
| María          | \$240   | \$60    | \$300   | 5.80%   |
| Mirta          | \$207   | \$48    | \$255   | 4.93%   |
| Gladys         | \$192   | \$48    | \$240   | 4.64%   |
| Roberto        | \$100   | \$0     | \$100   | 1.93%   |
| Amanda         | \$40    | \$0     | \$40    | 0.77%   |
| Total          | \$4,584 | \$588   | \$5,172 | 100.00% |