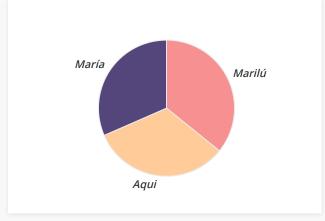

| Team Paridhi (YTD) |       |         |  |  |  |
|--------------------|-------|---------|--|--|--|
| Patrons            | Paid  | Percent |  |  |  |
| Marilú             | \$340 | 36.36%  |  |  |  |
| Aqui               | \$310 | 32.47%  |  |  |  |
| María              | \$300 | 31.17%  |  |  |  |
| Total              | \$950 | 100.00% |  |  |  |