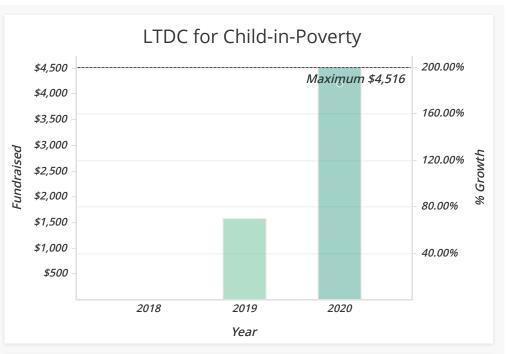

## C-i-P Distribution

| Sub-Activity | Total   | Percent |
|--------------|---------|---------|
| Funded       | \$4,584 | 84.79%  |
| On Account   | \$648   | 10.63%  |
| Marketing    | \$279   | 4.58%   |
| Total        | \$5,512 | 100.00% |