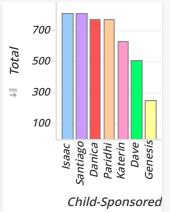

## 2020 (YTD) - Detail by Care Giver with Child-Country Comparison

| Care Giver | Country     | Child    | Spons.  | B-Day | X-Mas | Total   | Percent |
|------------|-------------|----------|---------|-------|-------|---------|---------|
| Children   | Colombia    | Santiago | \$756   | \$25  | \$25  | \$806   | 18%     |
| Int.       | Zambia      | Isaac    | \$756   | \$25  | \$25  | \$806   | 18%     |
|            | India       | Paridhi  | \$720   | \$25  | \$25  | \$770   | 17%     |
|            | Philippines | Danica   | \$720   | \$25  | \$25  | \$770   | 17%     |
|            | Guatemala   | Katerin  | \$576   | \$25  | \$25  | \$626   | 14%     |
|            | SpecRelief  | Paid     | \$0     | \$0   | \$0   | \$50    | 1%      |
|            | Total       |          | \$3,528 | \$125 | \$125 | \$3,828 | 84%     |
| Compassion | Haiti       | Dave     | \$456   | \$25  | \$25  | \$506   | 11%     |
|            | Total       |          | \$456   | \$25  | \$25  | \$506   | 11%     |
| Unbaund    | Mexico      | Genesis  | \$200   | \$25  | \$25  | \$250   | 5%      |
|            | Total       |          | \$200   | \$25  | \$25  | \$250   | 5%      |
| Total      |             |          | \$4,184 | \$175 | \$175 | \$4,584 | 100%    |