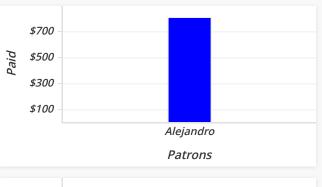

## Team Isaac (YTD) Patrons Paid Percent Alejandro \$806 100.00% Total \$806 100.00%

| realif Santiago (TTD) |       |         |  |  |
|-----------------------|-------|---------|--|--|
| Patrons               | Paid  | Percent |  |  |
| Alejandro             | \$806 | 100.00% |  |  |
| Total                 | \$806 | 100.00% |  |  |