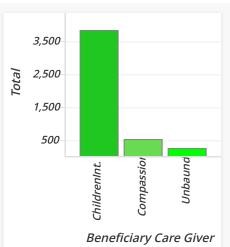

| 2020 (YTD) - Summary by Care Giver |             |          |           |         |         |
|------------------------------------|-------------|----------|-----------|---------|---------|
| Care Giver                         | Sponsorship | Birthday | Christmas | Total   | Percent |
| Children Int.                      | \$3,528.00  | \$125.00 | \$125.00  | \$3,828 | 83.51%  |
| Compassion                         | \$456.00    | \$25.00  | \$25.00   | \$506   | 11.04%  |
| Unbaund                            | \$200.00    | \$25.00  | \$25.00   | \$250   | 5.45%   |
| Total                              | \$4,184.00  | \$175.00 | \$175.00  | \$4,584 | 100.00% |