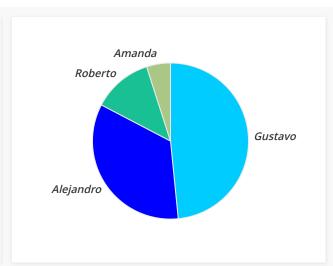

| Team Danica (YTD) |       |         |  |  |
|-------------------|-------|---------|--|--|
| Patrons           | Paid  | Percent |  |  |
| Gustavo           | \$390 | 45.97%  |  |  |
| Alejandro         | \$276 | 35.84%  |  |  |
| Roberto           | \$100 | 12.99%  |  |  |
| Amanda            | \$40  | 5.19%   |  |  |
| Total             | \$806 | 100.00% |  |  |
|                   |       |         |  |  |