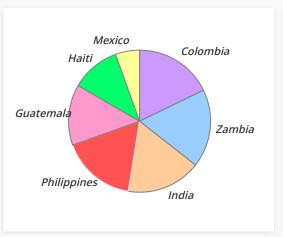

| 2020 (YTD) - World Map - Country Distribution |             |          |         |       |       |         |         |
|-----------------------------------------------|-------------|----------|---------|-------|-------|---------|---------|
| Care Giver                                    | Country     | Child    | Spons.  | B-Day | X-Mas | Total   | Percent |
| Children<br>Int.                              | Colombia    | Santiago | \$756   | \$25  | \$25  | \$806   | 18%     |
| IIIC.                                         | Guatemala   | Katerin  | \$576   | \$25  | \$25  | \$626   | 14%     |
|                                               | India       | Paridhi  | \$720   | \$25  | \$25  | \$770   | 17%     |
|                                               | Philippines | Danica   | \$720   | \$25  | \$25  | \$770   | 17%     |
|                                               | Zambia      | Isaac    | \$756   | \$25  | \$25  | \$806   | 18%     |
|                                               | Total       |          | \$3,528 | \$125 | \$125 | \$3,778 | 83%     |
| Compassion                                    | Haiti       | Dave     | \$456   | \$25  | \$25  | \$506   | 11%     |
|                                               | Total       |          | \$456   | \$25  | \$25  | \$506   | 11%     |
| Unbaund                                       | Mexico      | Genesis  | \$200   | \$25  | \$25  | \$250   | 6%      |
|                                               | Total       |          | \$200   | \$25  | \$25  | \$250   | 6%      |
| Total                                         |             |          | \$4,184 | \$175 | \$175 | \$4,534 | 100%    |