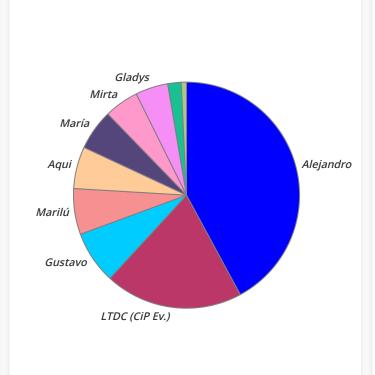

|         | Patron L | )ISTrIDUI | tion |
|---------|----------|-----------|------|
| Patrons | Funded   | On-Acct   | Pai  |

| Patrons        | Funded  | On-Acct | Paid    | Percent |
|----------------|---------|---------|---------|---------|
| Alejandro      | \$2,165 | \$12    | \$2,177 | 42.09%  |
| LTDC (CiP Ev.) | \$756   | \$264   | \$1,020 | 19.72%  |
| Gustavo        | \$354   | \$36    | \$390   | 7.54%   |
| Marilú         | \$280   | \$60    | \$340   | 6.57%   |
| Aqui           | \$250   | \$60    | \$310   | 5.99%   |
| María          | \$240   | \$60    | \$300   | 5.80%   |
| Mirta          | \$207   | \$48    | \$255   | 4.93%   |
| Gladys         | \$192   | \$48    | \$240   | 4.64%   |
| Roberto        | \$100   | \$0     | \$100   | 1.93%   |
| Amanda         | \$40    | \$0     | \$40    | 0.77%   |
| Total          | \$4,584 | \$588   | \$5,172 | 100.00% |