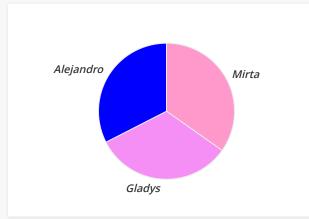

| Team Katerin (YTD) |       |         |  |  |
|--------------------|-------|---------|--|--|
| Patrons            | Paid  | Percent |  |  |
| Mirta              | \$255 | 34.74%  |  |  |
| Gladys             | \$240 | 32.70%  |  |  |
| Alejandro          | \$239 | 32.56%  |  |  |
| Total              | \$734 | 100.00% |  |  |
|                    |       |         |  |  |