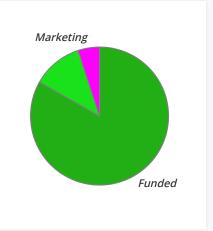

## C-i-P Distribution

| Sub-Activity | Total   | Percent |
|--------------|---------|---------|
| Funded       | \$4,584 | 84.79%  |
| On Account   | \$648   | 10.63%  |
| Marketing    | \$279   | 4.58%   |
| Total        | \$5,512 | 100.00% |