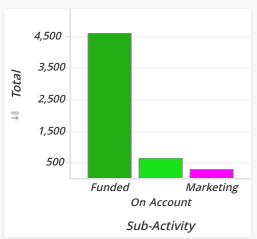

## C-i-P Distribution

| Sub-Activity | Total   | Percent |
|--------------|---------|---------|
| Funded       | \$4,584 | 84.79%  |
| On Account   | \$648   | 10.63%  |
| Marketing    | \$279   | 4.58%   |
| Total        | \$5,512 | 100.00% |