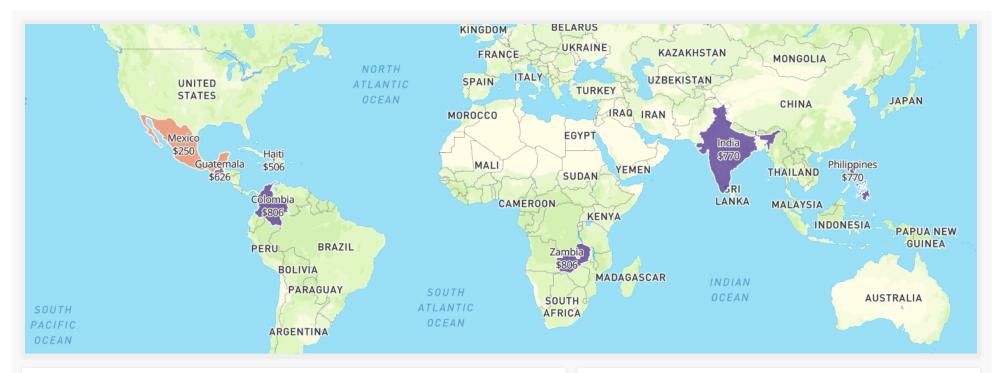

| 2020 (YTD) - World Map - Country Distribution |             |          |         |       |       |         |         |
|-----------------------------------------------|-------------|----------|---------|-------|-------|---------|---------|
| Care Giver                                    | Country     | Child    | Spons.  | B-Day | X-Mas | Total   | Percent |
| Children<br>Int.                              | Colombia    | Santiago | \$756   | \$25  | \$25  | \$806   | 18%     |
| IIIC.                                         | Guatemala   | Katerin  | \$576   | \$25  | \$25  | \$626   | 14%     |
|                                               | India       | Paridhi  | \$720   | \$25  | \$25  | \$770   | 17%     |
|                                               | Philippines | Danica   | \$720   | \$25  | \$25  | \$770   | 17%     |
|                                               | Zambia      | Isaac    | \$756   | \$25  | \$25  | \$806   | 18%     |
|                                               | Total       |          | \$3,528 | \$125 | \$125 | \$3,778 | 83%     |
| Compassion                                    | Haiti       | Dave     | \$456   | \$25  | \$25  | \$506   | 11%     |
|                                               | Total       |          | \$456   | \$25  | \$25  | \$506   | 11%     |
| Unbaund                                       | Mexico      | Genesis  | \$200   | \$25  | \$25  | \$250   | 6%      |
|                                               | Total       |          | \$200   | \$25  | \$25  | \$250   | 6%      |
| Total                                         |             |          | \$4,184 | \$175 | \$175 | \$4,534 | 100%    |