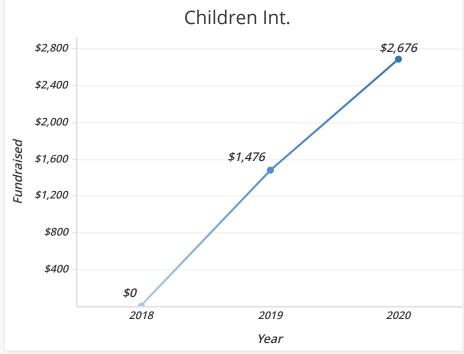

| 2020 (YTD) - Summary by Care Giver |             |          |           |         |         |
|------------------------------------|-------------|----------|-----------|---------|---------|
| Care Giver                         | Sponsorship | Birthday | Christmas | Total   | Percent |
| Children Int.                      | \$3,528.00  | \$125.00 | \$125.00  | \$3,828 | 83.51%  |
| Compassion                         | \$456.00    | \$25.00  | \$25.00   | \$506   | 11.04%  |
| Unbaund                            | \$200.00    | \$25.00  | \$25.00   | \$250   | 5.45%   |
| Total                              | \$4,184.00  | \$175.00 | \$175.00  | \$4,584 | 100.00% |