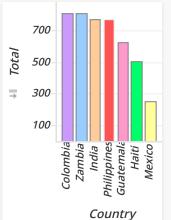

| 2020 (YTD) - World Map - Country Distribution |             |          |         |       |       |         |         |
|-----------------------------------------------|-------------|----------|---------|-------|-------|---------|---------|
| Care Giver                                    | Country     | Child    | Spons.  | B-Day | X-Mas | Total   | Percent |
| Children<br>Int.                              | Colombia    | Santiago | \$756   | \$25  | \$25  | \$806   | 18%     |
| IIIC.                                         | Guatemala   | Katerin  | \$576   | \$25  | \$25  | \$626   | 14%     |
|                                               | India       | Paridhi  | \$720   | \$25  | \$25  | \$770   | 17%     |
|                                               | Philippines | Danica   | \$720   | \$25  | \$25  | \$770   | 17%     |
|                                               | Zambia      | Isaac    | \$756   | \$25  | \$25  | \$806   | 18%     |
|                                               | Total       |          | \$3,528 | \$125 | \$125 | \$3,778 | 83%     |
| Compassion                                    | Haiti       | Dave     | \$456   | \$25  | \$25  | \$506   | 11%     |
|                                               | Total       |          | \$456   | \$25  | \$25  | \$506   | 11%     |
| Unbaund                                       | Mexico      | Genesis  | \$200   | \$25  | \$25  | \$250   | 6%      |
|                                               | Total       |          | \$200   | \$25  | \$25  | \$250   | 6%      |
| Total                                         |             |          | \$4,184 | \$175 | \$175 | \$4,534 | 100%    |