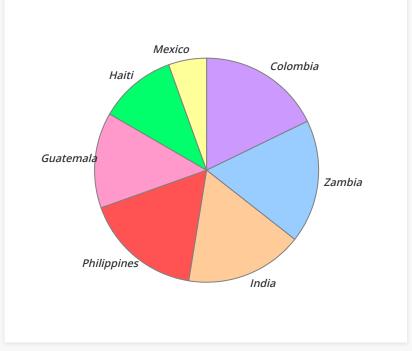

| 2020 (YTD) - World Map - Country Distribution |             |          |         |       |       |         |         |
|-----------------------------------------------|-------------|----------|---------|-------|-------|---------|---------|
| Care Giver                                    | Country     | Child    | Spons.  | B-Day | X-Mas | Total   | Percent |
| Children<br>Int.                              | Colombia    | Santiago | \$756   | \$25  | \$25  | \$806   | 18%     |
| IIIC.                                         | Guatemala   | Katerin  | \$576   | \$25  | \$25  | \$626   | 14%     |
|                                               | India       | Paridhi  | \$720   | \$25  | \$25  | \$770   | 17%     |
|                                               | Philippines | Danica   | \$720   | \$25  | \$25  | \$770   | 17%     |
|                                               | Zambia      | Isaac    | \$756   | \$25  | \$25  | \$806   | 18%     |
|                                               | Total       |          | \$3,528 | \$125 | \$125 | \$3,778 | 83%     |
| Compassion                                    | Haiti       | Dave     | \$456   | \$25  | \$25  | \$506   | 11%     |
|                                               | Total       |          | \$456   | \$25  | \$25  | \$506   | 11%     |
| Unbaund                                       | Mexico      | Genesis  | \$200   | \$25  | \$25  | \$250   | 6%      |
|                                               | Total       |          | \$200   | \$25  | \$25  | \$250   | 6%      |
| Total                                         |             |          | \$4,184 | \$175 | \$175 | \$4,534 | 100%    |