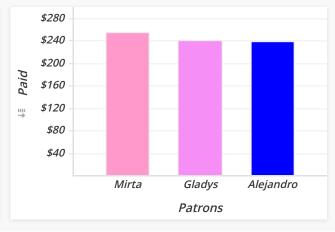

| Team Katerin (YTD) |       |         |  |  |
|--------------------|-------|---------|--|--|
| Patrons            | Paid  | Percent |  |  |
| Mirta              | \$255 | 34.74%  |  |  |
| Gladys             | \$240 | 32.70%  |  |  |
| Alejandro          | \$239 | 32.56%  |  |  |
| Total              | \$734 | 100.00% |  |  |
|                    |       |         |  |  |