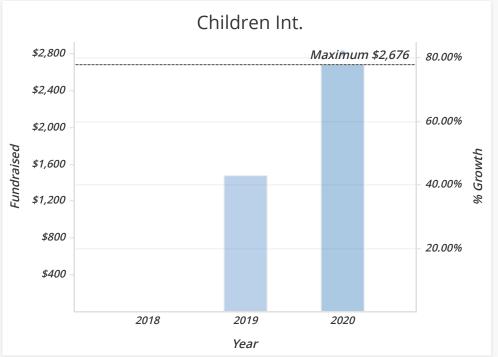

| 2020 (YTD) - Summary by Care Giver |             |          |           |         |         |
|------------------------------------|-------------|----------|-----------|---------|---------|
| Care Giver                         | Sponsorship | Birthday | Christmas | Total   | Percent |
| Children Int.                      | \$3,528.00  | \$125.00 | \$125.00  | \$3,828 | 83.51%  |
| Compassion                         | \$456.00    | \$25.00  | \$25.00   | \$506   | 11.04%  |
| Unbaund                            | \$200.00    | \$25.00  | \$25.00   | \$250   | 5.45%   |
| Total                              | \$4,184.00  | \$175.00 | \$175.00  | \$4,584 | 100.00% |