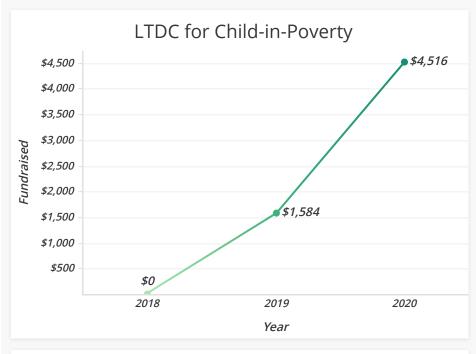

## C-i-P Distribution

| Sub-Activity | Total   | Percent |
|--------------|---------|---------|
| Funded       | \$4,584 | 84.79%  |
| On Account   | \$648   | 10.63%  |
| Marketing    | \$279   | 4.58%   |
| Total        | \$5,512 | 100.00% |