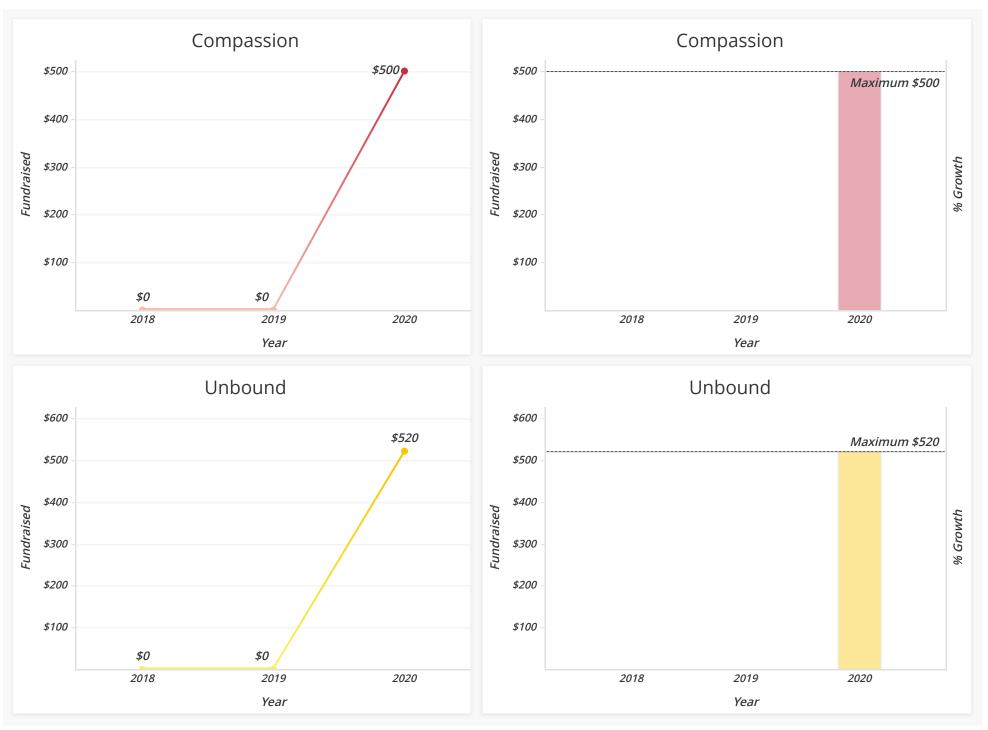

| 2020 (YTD) - Summary by Care Giver |             |          |           |         |         |
|------------------------------------|-------------|----------|-----------|---------|---------|
| Care Giver                         | Sponsorship | Birthday | Christmas | Total   | Percent |
| Children Int.                      | \$3,528.00  | \$125.00 | \$125.00  | \$3,828 | 83.51%  |
| Compassion                         | \$456.00    | \$25.00  | \$25.00   | \$506   | 11.04%  |
| Unbaund                            | \$200.00    | \$25.00  | \$25.00   | \$250   | 5.45%   |
| Total                              | \$4,184.00  | \$175.00 | \$175.00  | \$4,584 | 100.00% |

Team Santiago (VTD)

| Team Dave (YTD) |       |         |  |  |
|-----------------|-------|---------|--|--|
| Patrons         | Paid  | Percent |  |  |
| LTDC (CiP Ev.)  | \$500 | 100.00% |  |  |
| Total           | \$500 | 100.00% |  |  |
|                 |       |         |  |  |

| Team Genesis (YTD) |       |         |
|--------------------|-------|---------|
| Patrons            | Paid  | Percent |
| LTDC (CiP Ev.)     | \$520 | 100.00% |
| Total              | \$520 | 100.00% |
|                    |       |         |