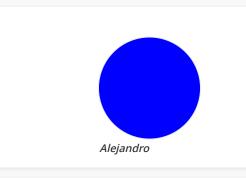

## Team Isaac (YTD) Patrons Paid Percent Alejandro \$806 100.00% Total \$806 100.00%

| realif Santiago (TTD) |       |         |  |  |
|-----------------------|-------|---------|--|--|
| Patrons               | Paid  | Percent |  |  |
| Alejandro             | \$806 | 100.00% |  |  |
| Total                 | \$806 | 100.00% |  |  |