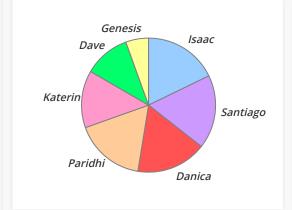

## 2020 (YTD) - Detail by Care Giver with Child-Country Comparison

| Care Giver | Country     | Child    | Spons.  | B-Day | X-Mas | Total   | Percent |
|------------|-------------|----------|---------|-------|-------|---------|---------|
| Children   | Colombia    | Santiago | \$756   | \$25  | \$25  | \$806   | 18%     |
| Int.       | Zambia      | Isaac    | \$756   | \$25  | \$25  | \$806   | 18%     |
|            | India       | Paridhi  | \$720   | \$25  | \$25  | \$770   | 17%     |
|            | Philippines | Danica   | \$720   | \$25  | \$25  | \$770   | 17%     |
|            | Guatemala   | Katerin  | \$576   | \$25  | \$25  | \$626   | 14%     |
|            | SpecRelief  | Paid     | \$0     | \$0   | \$0   | \$50    | 1%      |
|            | Total       |          | \$3,528 | \$125 | \$125 | \$3,828 | 84%     |
| Compassion | Haiti       | Dave     | \$456   | \$25  | \$25  | \$506   | 11%     |
|            | Total       |          | \$456   | \$25  | \$25  | \$506   | 11%     |
| Unbaund    | Mexico      | Genesis  | \$200   | \$25  | \$25  | \$250   | 5%      |
|            | Total       |          | \$200   | \$25  | \$25  | \$250   | 5%      |
| Total      |             |          | \$4,184 | \$175 | \$175 | \$4,584 | 100%    |