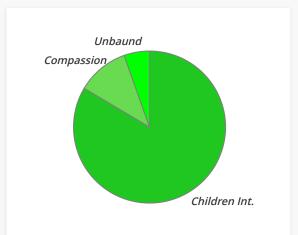

| 2020 (YTD) - Summary by Care Giver |             |          |           |         |         |
|------------------------------------|-------------|----------|-----------|---------|---------|
| Care Giver                         | Sponsorship | Birthday | Christmas | Total   | Percent |
| Children Int.                      | \$3,528.00  | \$125.00 | \$125.00  | \$3,828 | 83.51%  |
| Compassion                         | \$456.00    | \$25.00  | \$25.00   | \$506   | 11.04%  |
| Unbaund                            | \$200.00    | \$25.00  | \$25.00   | \$250   | 5.45%   |
| Total                              | \$4,184.00  | \$175.00 | \$175.00  | \$4,584 | 100.00% |