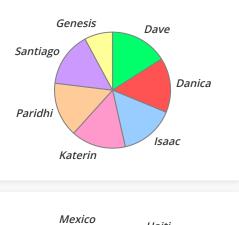

## 2020 (NET) - Detail by Care Giver with Child-Country Comparison

| Care Giver    | Country     | Child    | Spons.  | B-Day | X-Mas | Total   | Percent |
|---------------|-------------|----------|---------|-------|-------|---------|---------|
| Children Int. | Colombia    | Santiago | \$432   | \$25  | \$25  | \$482   | 15%     |
|               | Guatemala   | Katerin  | \$432   | \$25  | \$25  | \$482   | 15%     |
|               | India       | Paridhi  | \$432   | \$25  | \$25  | \$482   | 15%     |
|               | Philippines | Danica   | \$432   | \$25  | \$25  | \$482   | 15%     |
|               | Zambia      | lsaac    | \$432   | \$25  | \$25  | \$482   | 15%     |
|               | Total       |          | \$2,160 | \$125 | \$125 | \$2,410 | 76%     |
| Compassion    | Haiti       | Dave     | \$456   | \$25  | \$25  | \$506   | 16%     |
|               | Total       |          | \$456   | \$25  | \$25  | \$506   | 16%     |
| Unbaund       | Mexico      | Genesis  | \$200   | \$25  | \$25  | \$250   | 8%      |
|               | Total       |          | \$200   | \$25  | \$25  | \$250   | 8%      |
| Total         |             |          | \$2,816 | \$175 | \$175 | \$3,166 | 100%    |
|               |             |          |         |       |       |         |         |

Haiti Colombia Guatemala India Philippines Mexico USA

Country

Total

 $\xrightarrow{}$ 

Total

 $\xrightarrow{}$ 

100

| Care Giver    | Country     | Child    | Spons.  | B-Day | X-Mas | Total   | Percent |
|---------------|-------------|----------|---------|-------|-------|---------|---------|
| Children Int. | Colombia    | Santiago | \$432   | \$25  | \$25  | \$482   | 15%     |
|               | Guatemala   | Katerin  | \$432   | \$25  | \$25  | \$482   | 15%     |
|               | India       | Paridhi  | \$432   | \$25  | \$25  | \$482   | 15%     |
|               | Philippines | Danica   | \$432   | \$25  | \$25  | \$482   | 15%     |
|               | Zambia      | lsaac    | \$432   | \$25  | \$25  | \$482   | 15%     |
| Compassion    | Haiti       | Dave     | \$456   | \$25  | \$25  | \$506   | 16%     |
| Unbaund       | Mexico      | Genesis  | \$200   | \$25  | \$25  | \$250   | 8%      |
| Total         |             |          | \$2,816 | \$175 | \$175 | \$3,166 | 100%    |
|               |             |          |         |       |       |         |         |