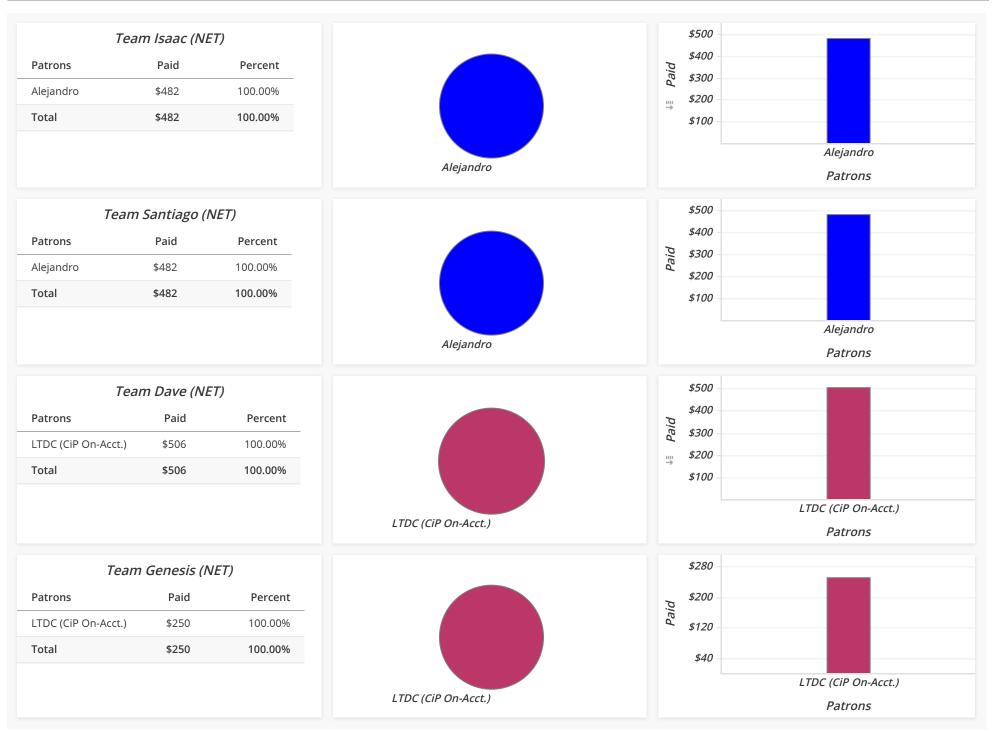

| 7         | eam Danica (N  | ET)     |           |         | ¢250           |         |         |        |
|-----------|----------------|---------|-----------|---------|----------------|---------|---------|--------|
| Patrons   | Paid           | Percent | Alejandro |         | \$350 -        |         |         |        |
| Alejandro | \$128          | 24.71%  |           |         | paid<br>\$250  |         |         |        |
| Gustavo   | \$390          | 75.29%  |           |         | ⇒ <i>\$150</i> |         |         |        |
| Total     | \$518          | 100.00% |           |         |                |         |         |        |
|           |                |         |           | Gustavo | \$50 -         |         |         |        |
|           |                |         |           |         |                | Gustavo |         | ejandr |
|           |                |         |           |         |                |         | Patrons |        |
| 7         | eam Paridhi (N | ET)     |           |         | \$240          |         |         |        |
| Patrons   | Paid           | Percent |           |         | \$200          |         |         |        |
| Marilú    | \$220          | 38.17%  | María     |         | \$160          |         |         |        |
| Aqui      | \$190          | 31.95%  |           | Marilú  | \$100<br>\$120 |         |         |        |
| María     | \$180          | 29.88%  |           |         |                |         |         |        |
| Total     | \$590          | 100.00% |           |         | \$80           |         |         |        |
|           |                |         |           |         | \$40           |         |         |        |
|           |                |         | Aqui      |         |                | Marilú  | Aqui    | Ma     |
|           |                |         |           |         |                |         | Patrons |        |
| Т         | eam Katerin (N | ET)     |           |         | \$240          |         |         |        |
| Patrons   | Paid           | Percent |           |         | \$200          |         |         |        |
| Mirta     | \$225          | 36.64%  | Alejandro |         | \$160          |         |         |        |
| Gladys    | \$210          | 34.20%  |           | Mirta   | \$100<br>\$120 |         |         |        |
| Alejandro | \$179          | 29.15%  |           |         |                |         |         |        |
|           | \$614          | 100.00% |           |         | \$80           |         |         |        |
| Total     |                |         |           |         | ¢10            |         |         |        |
| Total     |                |         |           |         | \$40           |         |         |        |