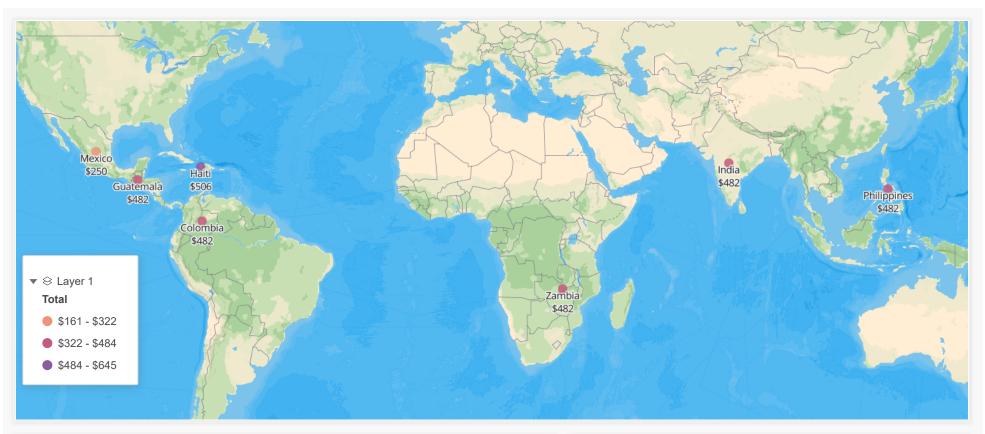

2020 (NET) - World Map - Country Distribution

| Chi         | ld-in-Poverty | Distribution | On-Accour            | nt Distributi                                     | on       |           | Marketing  | Detail |
|-------------|---------------|--------------|----------------------|---------------------------------------------------|----------|-----------|------------|--------|
| SubActivity | Total         | Percent      | On-Account           | Total                                             | Percent  | Member    | Marketing  | Total  |
| Funded      | \$3,216       | 78.07%       | Annual Event         | \$995                                             | 173.02%  | Alejandro | Awards     | \$169  |
| On Account  | \$575         | 13.96%       | Monthly Remain       | \$216                                             | 37.56%   |           | Food-Ent.  | \$73   |
| Marketing   | \$328         | 7.96%        | Prior Year           | \$108                                             | 18.78%   |           | T-Shirts   | \$50   |
| Total       | \$4,119       | 100.00%      | Prepaid              | \$60                                              | 10.43%   | Pedro     | Food-Ent.  | \$18   |
|             |               |              | Annual Training      | \$0                                               | 0.00%    | Event     | PayPalFee  | \$18   |
|             |               |              | Funds Used this Year | (\$804)                                           | -139.79% | Total     |            | \$328  |
|             |               |              | Total                | \$575                                             | 100.00%  |           |            |        |
|             | Mark          | reting       |                      | 3,000 -                                           |          |           |            |        |
| On Acc      |               | reting       |                      | 3,000 -<br>2,500 -<br>Lotal<br>2,000 -<br>1,500 - |          |           |            |        |
| On Acc      |               | reting       |                      | 2,500 -<br>2,000 -<br>1,500 -<br>1,000 -          |          |           |            |        |
| On Acc      |               | reting       | Funded               | 2,500 -<br>2,000 -<br>1,500 -                     | Fun      | ded       | On Account | Mark   |