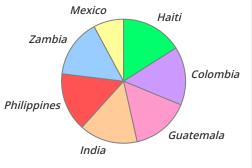

## 2020 (NET) - Detail by Care Giver with Child-Country Comparison

| Care Giver    | Country     | Child    | Spons.  | B-Day | X-Mas | Total   | Percent |
|---------------|-------------|----------|---------|-------|-------|---------|---------|
| Children Int. | Colombia    | Santiago | \$432   | \$25  | \$25  | \$482   | 15%     |
|               | Guatemala   | Katerin  | \$432   | \$25  | \$25  | \$482   | 15%     |
|               | India       | Paridhi  | \$432   | \$25  | \$25  | \$482   | 15%     |
|               | Philippines | Danica   | \$432   | \$25  | \$25  | \$482   | 15%     |
|               | Zambia      | lsaac    | \$432   | \$25  | \$25  | \$482   | 15%     |
|               | Total       |          | \$2,160 | \$125 | \$125 | \$2,410 | 76%     |
| Compassion    | Haiti       | Dave     | \$456   | \$25  | \$25  | \$506   | 16%     |
|               | Total       |          | \$456   | \$25  | \$25  | \$506   | 16%     |
| Unbaund       | Mexico      | Genesis  | \$200   | \$25  | \$25  | \$250   | 8%      |
|               | Total       |          | \$200   | \$25  | \$25  | \$250   | 8%      |
| Total         |             |          | \$2,816 | \$175 | \$175 | \$3,166 | 100%    |
|               |             |          |         |       |       |         |         |

Haiti Colombia Guatemala India Philippines Mexico USA

Country

Total

 $\xrightarrow{}$ 

Total

 $\xrightarrow{}$ 

100

| Care Giver    | Country     | Child    | Spons.  | B-Day | X-Mas | Total   | Percent |
|---------------|-------------|----------|---------|-------|-------|---------|---------|
| Children Int. | Colombia    | Santiago | \$432   | \$25  | \$25  | \$482   | 15%     |
|               | Guatemala   | Katerin  | \$432   | \$25  | \$25  | \$482   | 15%     |
|               | India       | Paridhi  | \$432   | \$25  | \$25  | \$482   | 15%     |
|               | Philippines | Danica   | \$432   | \$25  | \$25  | \$482   | 15%     |
|               | Zambia      | lsaac    | \$432   | \$25  | \$25  | \$482   | 15%     |
| Compassion    | Haiti       | Dave     | \$456   | \$25  | \$25  | \$506   | 16%     |
| Unbaund       | Mexico      | Genesis  | \$200   | \$25  | \$25  | \$250   | 8%      |
| Total         |             |          | \$2,816 | \$175 | \$175 | \$3,166 | 100%    |
|               |             |          |         |       |       |         |         |