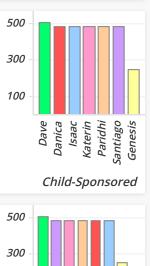

## 2020 (NET) - Detail by Care Giver with Child-Country Comparison

| Care Giver    | Country     | Child    | Spons.  | B-Day | X-Mas | Total   | Percent |
|---------------|-------------|----------|---------|-------|-------|---------|---------|
| Children Int. | Colombia    | Santiago | \$432   | \$25  | \$25  | \$482   | 15%     |
|               | Guatemala   | Katerin  | \$432   | \$25  | \$25  | \$482   | 15%     |
|               | India       | Paridhi  | \$432   | \$25  | \$25  | \$482   | 15%     |
|               | Philippines | Danica   | \$432   | \$25  | \$25  | \$482   | 15%     |
|               | Zambia      | lsaac    | \$432   | \$25  | \$25  | \$482   | 15%     |
|               | Total       |          | \$2,160 | \$125 | \$125 | \$2,410 | 76%     |
| Compassion    | Haiti       | Dave     | \$456   | \$25  | \$25  | \$506   | 16%     |
|               | Total       |          | \$456   | \$25  | \$25  | \$506   | 16%     |
| Unbaund       | Mexico      | Genesis  | \$200   | \$25  | \$25  | \$250   | 8%      |
|               | Total       |          | \$200   | \$25  | \$25  | \$250   | 8%      |
| Total         |             |          | \$2,816 | \$175 | \$175 | \$3,166 | 100%    |
|               |             |          |         |       |       |         |         |

Haiti Colombia Guatemala India Philippines Mexico USA

Country

Total

 $\xrightarrow{}$ 

Total

 $\xrightarrow{}$ 

100

| Care Giver    | Country     | Child    | Spons.  | B-Day | X-Mas | Total   | Percent |
|---------------|-------------|----------|---------|-------|-------|---------|---------|
| Children Int. | Colombia    | Santiago | \$432   | \$25  | \$25  | \$482   | 15%     |
|               | Guatemala   | Katerin  | \$432   | \$25  | \$25  | \$482   | 15%     |
|               | India       | Paridhi  | \$432   | \$25  | \$25  | \$482   | 15%     |
|               | Philippines | Danica   | \$432   | \$25  | \$25  | \$482   | 15%     |
|               | Zambia      | lsaac    | \$432   | \$25  | \$25  | \$482   | 15%     |
| Compassion    | Haiti       | Dave     | \$456   | \$25  | \$25  | \$506   | 16%     |
| Unbaund       | Mexico      | Genesis  | \$200   | \$25  | \$25  | \$250   | 8%      |
| Total         |             |          | \$2,816 | \$175 | \$175 | \$3,166 | 100%    |
|               |             |          |         |       |       |         |         |