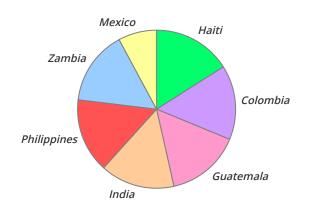

## 2020 (NET) - Detail by Care Giver with Child-Country Comparison

| Care Giver    | Country     | Child    | Spons.  | B-Day | X-Mas | Total   | Percent |
|---------------|-------------|----------|---------|-------|-------|---------|---------|
| Children Int. | Colombia    | Santiago | \$432   | \$25  | \$25  | \$482   | 15%     |
|               | Guatemala   | Katerin  | \$432   | \$25  | \$25  | \$482   | 15%     |
|               | India       | Paridhi  | \$432   | \$25  | \$25  | \$482   | 15%     |
|               | Philippines | Danica   | \$432   | \$25  | \$25  | \$482   | 15%     |
|               | Zambia      | lsaac    | \$432   | \$25  | \$25  | \$482   | 15%     |
|               | Total       |          | \$2,160 | \$125 | \$125 | \$2,410 | 76%     |
| Compassion    | Haiti       | Dave     | \$456   | \$25  | \$25  | \$506   | 16%     |
|               | Total       |          | \$456   | \$25  | \$25  | \$506   | 16%     |
| Unbaund       | Mexico      | Genesis  | \$200   | \$25  | \$25  | \$250   | 8%      |
|               | Total       |          | \$200   | \$25  | \$25  | \$250   | 8%      |
| Total         |             |          | \$2,816 | \$175 | \$175 | \$3,166 | 100%    |
|               |             |          |         |       |       |         |         |

Haiti Colombia Guatemala India Philippines Mexico USA

Country

Total

 $\xrightarrow{}$ 

Total

 $\xrightarrow{}$ 

100

| Care Giver    | Country     | Child    | Spons.  | B-Day | X-Mas | Total   | Percent |
|---------------|-------------|----------|---------|-------|-------|---------|---------|
| Children Int. | Colombia    | Santiago | \$432   | \$25  | \$25  | \$482   | 15%     |
|               | Guatemala   | Katerin  | \$432   | \$25  | \$25  | \$482   | 15%     |
|               | India       | Paridhi  | \$432   | \$25  | \$25  | \$482   | 15%     |
|               | Philippines | Danica   | \$432   | \$25  | \$25  | \$482   | 15%     |
|               | Zambia      | lsaac    | \$432   | \$25  | \$25  | \$482   | 15%     |
| Compassion    | Haiti       | Dave     | \$456   | \$25  | \$25  | \$506   | 16%     |
| Unbaund       | Mexico      | Genesis  | \$200   | \$25  | \$25  | \$250   | 8%      |
| Total         |             |          | \$2,816 | \$175 | \$175 | \$3,166 | 100%    |
|               |             |          |         |       |       |         |         |