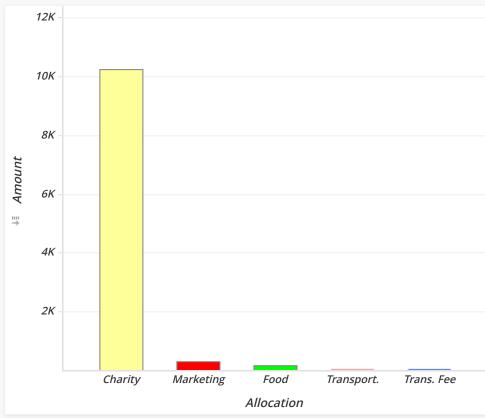

| Charity Vs. Other Allocati. |          |         |  |  |  |  |
|-----------------------------|----------|---------|--|--|--|--|
| Allocation                  | Amount   | Percent |  |  |  |  |
| Charity                     | \$10,221 | 94.51%  |  |  |  |  |
| Marketing                   | \$310    | 2.87%   |  |  |  |  |
| Food                        | \$180    | 1.66%   |  |  |  |  |
| Transport.                  | \$57     | 0.53%   |  |  |  |  |
| Trans. Fee                  | \$47     | 0.43%   |  |  |  |  |
| Total                       | \$10,814 | 100.00% |  |  |  |  |
|                             |          |         |  |  |  |  |