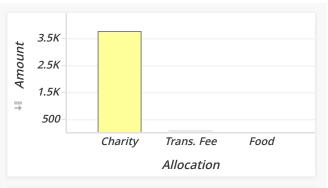

| Trans. Fee |       |
|------------|-------|
|            | arity |

| Visit-the-Prisoner Allocation | Amount  | Percent |
|-------------------------------|---------|---------|
| Charity                       | \$870   | 80.34%  |
| Food                          | \$175   | 16.13%  |
| Trans. Fee                    | \$7     | 0.65%   |
| Transport.                    | \$31    | 2.88%   |
| Total                         | \$1,082 | 100.00% |
|                               |         |         |