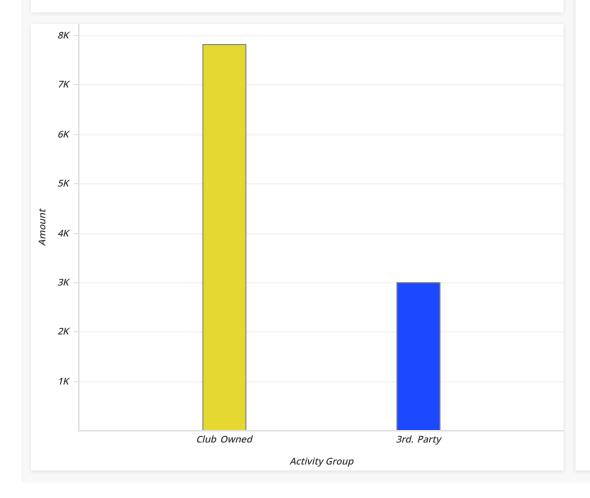

| Club Owned Vs. 3rd. Party Activities |                                    |                                                        |                                                                       |                                                                                    |                                                                                                 |                                                                                                              |  |  |
|--------------------------------------|------------------------------------|--------------------------------------------------------|-----------------------------------------------------------------------|------------------------------------------------------------------------------------|-------------------------------------------------------------------------------------------------|--------------------------------------------------------------------------------------------------------------|--|--|
| Amount                               | Percent                            | Cyclists                                               | Runners                                                               | Walkers                                                                            | Volunt.                                                                                         | Spons.                                                                                                       |  |  |
| \$7,824.59                           | 72.35%                             | 44                                                     | 11                                                                    | 37                                                                                 | 33                                                                                              | 38                                                                                                           |  |  |
| \$2,989.86                           | 27.65%                             | 21                                                     | 2                                                                     | 8                                                                                  | 0                                                                                               | 54                                                                                                           |  |  |
| \$10,814.45                          | 100.00%                            | 65                                                     | 13                                                                    | 45                                                                                 | 33                                                                                              | 92                                                                                                           |  |  |
|                                      | Amount<br>\$7,824.59<br>\$2,989.86 | Amount Percent   \$7,824.59 72.35%   \$2,989.86 27.65% | Amount Percent Cyclists   \$7,824.59 72.35% 44   \$2,989.86 27.65% 21 | Amount Percent Cyclists Runners   \$7,824.59 72.35% 44 11   \$2,989.86 27.65% 21 2 | Amount Percent Cyclists Runners Walkers   \$7,824.59 72.35% 44 11 37   \$2,989.86 27.65% 21 2 8 | Amount Percent Cyclists Runners Walkers Volunt.   \$7,824.59 72.35% 44 11 37 33   \$2,989.86 27.65% 21 2 8 0 |  |  |