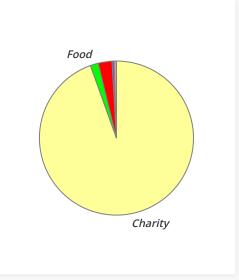

| Charity Vs. Other Allocati. |          |         |  |  |  |  |
|-----------------------------|----------|---------|--|--|--|--|
| Allocation                  | Amount   | Percent |  |  |  |  |
| Charity                     | \$10,221 | 94.51%  |  |  |  |  |
| Marketing                   | \$310    | 2.87%   |  |  |  |  |
| Food                        | \$180    | 1.66%   |  |  |  |  |
| Transport.                  | \$57     | 0.53%   |  |  |  |  |
| Trans. Fee                  | \$47     | 0.43%   |  |  |  |  |
| Total                       | \$10,814 | 100.00% |  |  |  |  |
|                             |          |         |  |  |  |  |