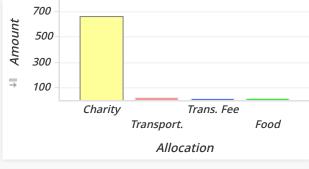

| Charity Vs. Other Allocations (Detail Report) |            |            |          |         |  |  |
|-----------------------------------------------|------------|------------|----------|---------|--|--|
| Activity                                      | Group      | Allocation | Amount   | Percent |  |  |
| Tour de St. Jude                              | 3rd. Party | Charity    | \$496    | 4.58%   |  |  |
| Tour de Cure                                  | 3rd. Party | Charity    | \$540    | 4.99%   |  |  |
| Tour de Broward                               | 3rd. Party | Charity    | \$90     | 0.83%   |  |  |
| Ride 4 Orphans                                | 3rd. Party | Charity    | \$774    | 7.15%   |  |  |
| LTDC to Welcome Some-In                       | Club Owned | Charity    | \$320    | 2.96%   |  |  |
| LTDC to Visit-the-Sick                        | Club Owned | Charity    | \$660    | 6.11%   |  |  |
|                                               |            | Food       | \$5      | 0.05%   |  |  |
|                                               |            | Trans. Fee | \$13     | 0.12%   |  |  |
|                                               |            | Transport. | \$26     | 0.24%   |  |  |
| LTDC to Visit-the-Prisoner                    | Club Owned | Charity    | \$870    | 8.04%   |  |  |
|                                               |            | Food       | \$175    | 1.61%   |  |  |
|                                               |            | Trans. Fee | \$7      | 0.07%   |  |  |
|                                               |            | Transport. | \$31     | 0.29%   |  |  |
| LTDC to Feed-the-Hungry                       | Club Owned | Charity    | \$1,625  | 15.03%  |  |  |
|                                               |            | Food       | \$0      | 0.00%   |  |  |
|                                               |            | Trans. Fee | \$8      | 0.08%   |  |  |
| LTDC for Child-in-Poverty                     | Club Owned | Charity    | \$3,756  | 34.73%  |  |  |
|                                               |            | Food       | \$0      | 0.00%   |  |  |
|                                               |            | Trans. Fee | \$18     | 0.17%   |  |  |
| LTDC Chrismas & E-o-Y                         | Club Owned | Marketing  | \$310    | 2.87%   |  |  |
| Great Cycle Challenge                         | 3rd. Party | Charity    | \$1,091  | 10.09%  |  |  |
| Total                                         |            |            | \$10,814 | 100.00% |  |  |