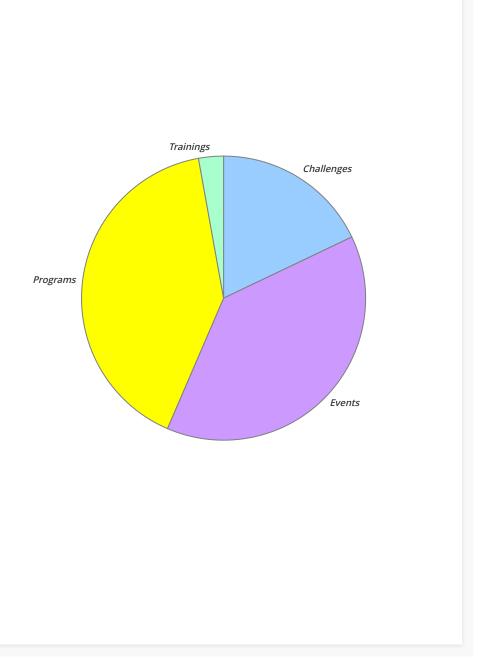

| Events Vs. Programs Vs. Challenges Vs. Trainings |             |         |       |      |       |      |      |  |
|--------------------------------------------------|-------------|---------|-------|------|-------|------|------|--|
| Туре                                             | Amount      | Percent | Cycl. | Run. | Walk. | Vol. | Spn. |  |
| Programs                                         | \$4,400.77  | 40.69%  | 11    | 0    | 7     | 2    | 0    |  |
| Events                                           | \$4,170.11  | 38.56%  | 35    | 6    | 33    | 31   | 69   |  |
| Challenges                                       | \$1,933.45  | 17.88%  | 19    | 7    | 5     | 0    | 23   |  |
| Trainings                                        | \$310.12    | 2.87%   | 0     | 0    | 0     | 0    | 0    |  |
| Total                                            | \$10,814.45 | 100.00% | 65    | 13   | 45    | 33   | 92   |  |