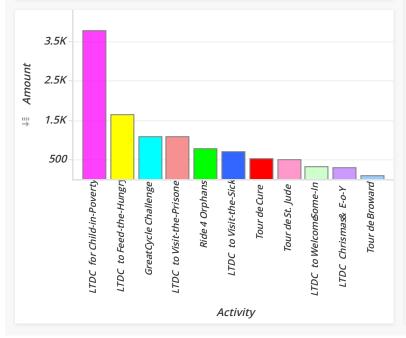

| Annual Activities          |             |         |  |  |  |
|----------------------------|-------------|---------|--|--|--|
| Activity                   | Amount      | Percent |  |  |  |
| LTDC for Child-in-Poverty  | \$3,774.00  | 34.90%  |  |  |  |
| LTDC to Feed-the-Hungry    | \$1,633.40  | 15.10%  |  |  |  |
| Great Cycle Challenge      | \$1,090.65  | 10.09%  |  |  |  |
| LTDC to Visit-the-Prisoner | \$1,082.49  | 10.01%  |  |  |  |
| Ride 4 Orphans             | \$773.65    | 7.15%   |  |  |  |
| LTDC to Visit-the-Sick     | \$704.58    | 6.52%   |  |  |  |
| Tour de Cure               | \$540.00    | 4.99%   |  |  |  |
| Tour de St. Jude           | \$495.56    | 4.58%   |  |  |  |
| LTDC to Welcome Some-In    | \$320.00    | 2.96%   |  |  |  |
| LTDC Chrismas & E-o-Y      | \$310.12    | 2.87%   |  |  |  |
| Tour de Broward            | \$90.00     | 0.83%   |  |  |  |
| Total                      | \$10,814.45 | 100.00% |  |  |  |