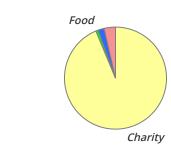

| Charity Vs. Other Allocations (Detail Report) |            |            |          |         |  |  |
|-----------------------------------------------|------------|------------|----------|---------|--|--|
| Activity                                      | Group      | Allocation | Amount   | Percent |  |  |
| Tour de St. Jude                              | 3rd. Party | Charity    | \$496    | 4.58%   |  |  |
| Tour de Cure                                  | 3rd. Party | Charity    | \$540    | 4.99%   |  |  |
| Tour de Broward                               | 3rd. Party | Charity    | \$90     | 0.83%   |  |  |
| Ride 4 Orphans                                | 3rd. Party | Charity    | \$774    | 7.15%   |  |  |
| LTDC to Welcome Some-In                       | Club Owned | Charity    | \$320    | 2.96%   |  |  |
| LTDC to Visit-the-Sick                        | Club Owned | Charity    | \$660    | 6.11%   |  |  |
|                                               |            | Food       | \$5      | 0.05%   |  |  |
|                                               |            | Trans. Fee | \$13     | 0.12%   |  |  |
|                                               |            | Transport. | \$26     | 0.24%   |  |  |
| LTDC to Visit-the-Prisoner                    | Club Owned | Charity    | \$870    | 8.04%   |  |  |
|                                               |            | Food       | \$175    | 1.61%   |  |  |
|                                               |            | Trans. Fee | \$7      | 0.07%   |  |  |
|                                               |            | Transport. | \$31     | 0.29%   |  |  |
| LTDC to Feed-the-Hungry                       | Club Owned | Charity    | \$1,625  | 15.03%  |  |  |
|                                               |            | Food       | \$0      | 0.00%   |  |  |
|                                               |            | Trans. Fee | \$8      | 0.08%   |  |  |
| LTDC for Child-in-Poverty                     | Club Owned | Charity    | \$3,756  | 34.73%  |  |  |
|                                               |            | Food       | \$0      | 0.00%   |  |  |
|                                               |            | Trans. Fee | \$18     | 0.17%   |  |  |
| LTDC Chrismas & E-o-Y                         | Club Owned | Marketing  | \$310    | 2.87%   |  |  |
| Great Cycle Challenge                         | 3rd. Party | Charity    | \$1,091  | 10.09%  |  |  |
| Total                                         |            |            | \$10,814 | 100.00% |  |  |