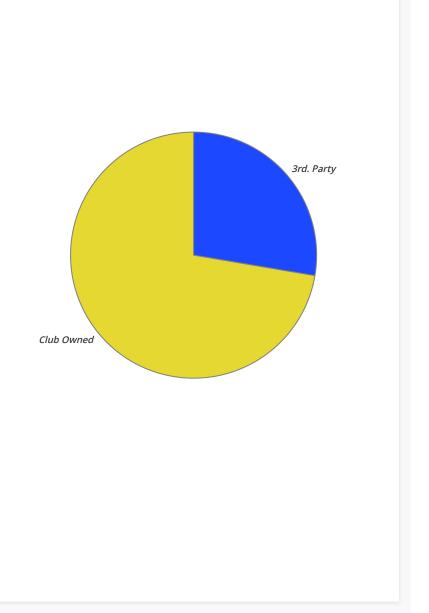

| Club Owned Vs. 3rd. Party Activities |                                    |                                                        |                                                                       |                                                                                    |                                                                                                 |                                                                                                              |  |  |
|--------------------------------------|------------------------------------|--------------------------------------------------------|-----------------------------------------------------------------------|------------------------------------------------------------------------------------|-------------------------------------------------------------------------------------------------|--------------------------------------------------------------------------------------------------------------|--|--|
| Amount                               | Percent                            | Cyclists                                               | Runners                                                               | Walkers                                                                            | Volunt.                                                                                         | Spons.                                                                                                       |  |  |
| \$7,824.59                           | 72.35%                             | 44                                                     | 11                                                                    | 37                                                                                 | 33                                                                                              | 38                                                                                                           |  |  |
| \$2,989.86                           | 27.65%                             | 21                                                     | 2                                                                     | 8                                                                                  | 0                                                                                               | 54                                                                                                           |  |  |
| \$10,814.45                          | 100.00%                            | 65                                                     | 13                                                                    | 45                                                                                 | 33                                                                                              | 92                                                                                                           |  |  |
|                                      | Amount<br>\$7,824.59<br>\$2,989.86 | Amount Percent   \$7,824.59 72.35%   \$2,989.86 27.65% | Amount Percent Cyclists   \$7,824.59 72.35% 44   \$2,989.86 27.65% 21 | Amount Percent Cyclists Runners   \$7,824.59 72.35% 44 11   \$2,989.86 27.65% 21 2 | Amount Percent Cyclists Runners Walkers   \$7,824.59 72.35% 44 11 37   \$2,989.86 27.65% 21 2 8 | Amount Percent Cyclists Runners Walkers Volunt.   \$7,824.59 72.35% 44 11 37 33   \$2,989.86 27.65% 21 2 8 0 |  |  |