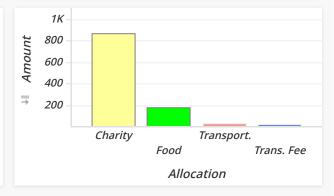

| Charity Vs. Other Allocati. |          |         |  |  |  |  |
|-----------------------------|----------|---------|--|--|--|--|
| Allocation                  | Amount   | Percent |  |  |  |  |
| Charity                     | \$10,221 | 94.51%  |  |  |  |  |
| Marketing                   | \$310    | 2.87%   |  |  |  |  |
| Food                        | \$180    | 1.66%   |  |  |  |  |
| Transport.                  | \$57     | 0.53%   |  |  |  |  |
| Trans. Fee                  | \$47     | 0.43%   |  |  |  |  |
| Total                       | \$10,814 | 100.00% |  |  |  |  |
|                             |          |         |  |  |  |  |