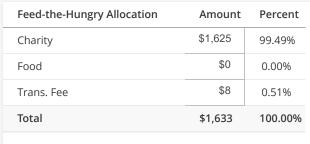

| Charity Vs. Other Allocations (Detail Report) |            |            |          |         |  |  |
|-----------------------------------------------|------------|------------|----------|---------|--|--|
| Activity                                      | Group      | Allocation | Amount   | Percent |  |  |
| Tour de St. Jude                              | 3rd. Party | Charity    | \$496    | 4.58%   |  |  |
| Tour de Cure                                  | 3rd. Party | Charity    | \$540    | 4.99%   |  |  |
| Tour de Broward                               | 3rd. Party | Charity    | \$90     | 0.83%   |  |  |
| Ride 4 Orphans                                | 3rd. Party | Charity    | \$774    | 7.15%   |  |  |
| LTDC to Welcome Some-In                       | Club Owned | Charity    | \$320    | 2.96%   |  |  |
| LTDC to Visit-the-Sick                        | Club Owned | Charity    | \$660    | 6.11%   |  |  |
|                                               |            | Food       | \$5      | 0.05%   |  |  |
|                                               |            | Trans. Fee | \$13     | 0.12%   |  |  |
|                                               |            | Transport. | \$26     | 0.24%   |  |  |
| LTDC to Visit-the-Prisoner                    | Club Owned | Charity    | \$870    | 8.04%   |  |  |
|                                               |            | Food       | \$175    | 1.61%   |  |  |
|                                               |            | Trans. Fee | \$7      | 0.07%   |  |  |
|                                               |            | Transport. | \$31     | 0.29%   |  |  |
| LTDC to Feed-the-Hungry                       | Club Owned | Charity    | \$1,625  | 15.03%  |  |  |
|                                               |            | Food       | \$0      | 0.00%   |  |  |
|                                               |            | Trans. Fee | \$8      | 0.08%   |  |  |
| LTDC for Child-in-Poverty                     | Club Owned | Charity    | \$3,756  | 34.73%  |  |  |
|                                               |            | Food       | \$0      | 0.00%   |  |  |
|                                               |            | Trans. Fee | \$18     | 0.17%   |  |  |
| LTDC Chrismas & E-o-Y                         | Club Owned | Marketing  | \$310    | 2.87%   |  |  |
| Great Cycle Challenge                         | 3rd. Party | Charity    | \$1,091  | 10.09%  |  |  |
| Total                                         |            |            | \$10,814 | 100.00% |  |  |