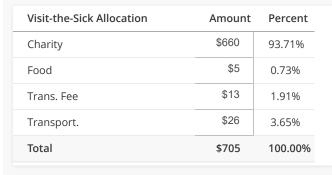

| Charity Vs. Other Allocations (Detail Report) |            |            |          |         |  |  |
|-----------------------------------------------|------------|------------|----------|---------|--|--|
| Activity                                      | Group      | Allocation | Amount   | Percent |  |  |
| Tour de St. Jude                              | 3rd. Party | Charity    | \$496    | 4.58%   |  |  |
| Tour de Cure                                  | 3rd. Party | Charity    | \$540    | 4.99%   |  |  |
| Tour de Broward                               | 3rd. Party | Charity    | \$90     | 0.83%   |  |  |
| Ride 4 Orphans                                | 3rd. Party | Charity    | \$774    | 7.15%   |  |  |
| LTDC to Welcome Some-In                       | Club Owned | Charity    | \$320    | 2.96%   |  |  |
| LTDC to Visit-the-Sick                        | Club Owned | Charity    | \$660    | 6.11%   |  |  |
|                                               |            | Food       | \$5      | 0.05%   |  |  |
|                                               |            | Trans. Fee | \$13     | 0.12%   |  |  |
|                                               |            | Transport. | \$26     | 0.24%   |  |  |
| LTDC to Visit-the-Prisoner                    | Club Owned | Charity    | \$870    | 8.04%   |  |  |
|                                               |            | Food       | \$175    | 1.61%   |  |  |
|                                               |            | Trans. Fee | \$7      | 0.07%   |  |  |
|                                               |            | Transport. | \$31     | 0.29%   |  |  |
| LTDC to Feed-the-Hungry                       | Club Owned | Charity    | \$1,625  | 15.03%  |  |  |
|                                               |            | Food       | \$0      | 0.00%   |  |  |
|                                               |            | Trans. Fee | \$8      | 0.08%   |  |  |
| LTDC for Child-in-Poverty                     | Club Owned | Charity    | \$3,756  | 34.73%  |  |  |
|                                               |            | Food       | \$0      | 0.00%   |  |  |
|                                               |            | Trans. Fee | \$18     | 0.17%   |  |  |
| LTDC Chrismas & E-o-Y                         | Club Owned | Marketing  | \$310    | 2.87%   |  |  |
| Great Cycle Challenge                         | 3rd. Party | Charity    | \$1,091  | 10.09%  |  |  |
| Total                                         |            |            | \$10,814 | 100.00% |  |  |