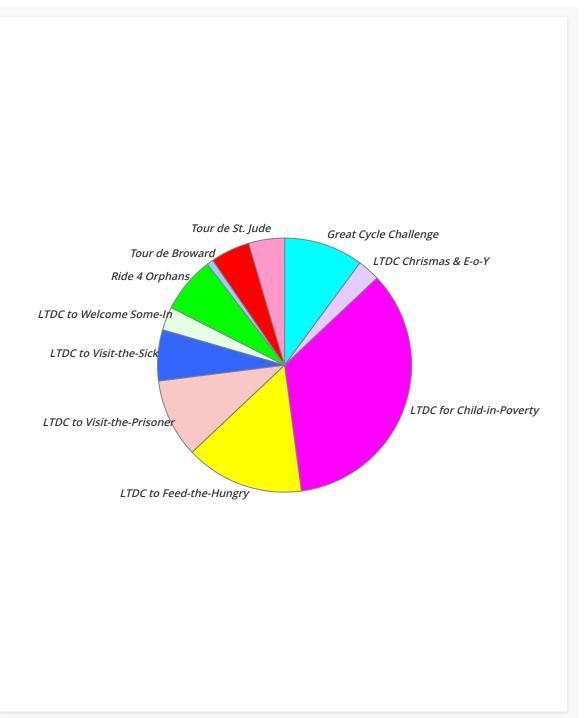

| Annual Activities          |             |         |  |  |  |
|----------------------------|-------------|---------|--|--|--|
| Activity                   | Amount      | Percent |  |  |  |
| LTDC for Child-in-Poverty  | \$3,774.00  | 34.90%  |  |  |  |
| LTDC to Feed-the-Hungry    | \$1,633.40  | 15.10%  |  |  |  |
| Great Cycle Challenge      | \$1,090.65  | 10.09%  |  |  |  |
| LTDC to Visit-the-Prisoner | \$1,082.49  | 10.01%  |  |  |  |
| Ride 4 Orphans             | \$773.65    | 7.15%   |  |  |  |
| LTDC to Visit-the-Sick     | \$704.58    | 6.52%   |  |  |  |
| Tour de Cure               | \$540.00    | 4.99%   |  |  |  |
| Tour de St. Jude           | \$495.56    | 4.58%   |  |  |  |
| LTDC to Welcome Some-In    | \$320.00    | 2.96%   |  |  |  |
| LTDC Chrismas & E-o-Y      | \$310.12    | 2.87%   |  |  |  |
| Tour de Broward            | \$90.00     | 0.83%   |  |  |  |
| Total                      | \$10,814.45 | 100.00% |  |  |  |