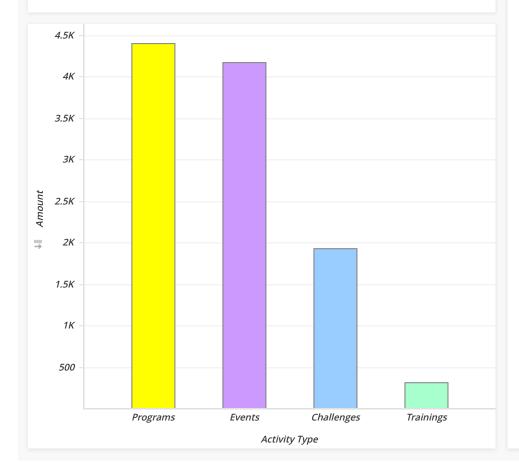

| Events Vs. Programs Vs. Challenges Vs. Trainings |             |         |       |      |       |      |      |  |
|--------------------------------------------------|-------------|---------|-------|------|-------|------|------|--|
| Туре                                             | Amount      | Percent | Cycl. | Run. | Walk. | Vol. | Spn. |  |
| Programs                                         | \$4,400.77  | 40.69%  | 11    | 0    | 7     | 2    | 0    |  |
| Events                                           | \$4,170.11  | 38.56%  | 35    | 6    | 33    | 31   | 69   |  |
| Challenges                                       | \$1,933.45  | 17.88%  | 19    | 7    | 5     | 0    | 23   |  |
| Trainings                                        | \$310.12    | 2.87%   | 0     | 0    | 0     | 0    | 0    |  |
| Total                                            | \$10,814.45 | 100.00% | 65    | 13   | 45    | 33   | 92   |  |