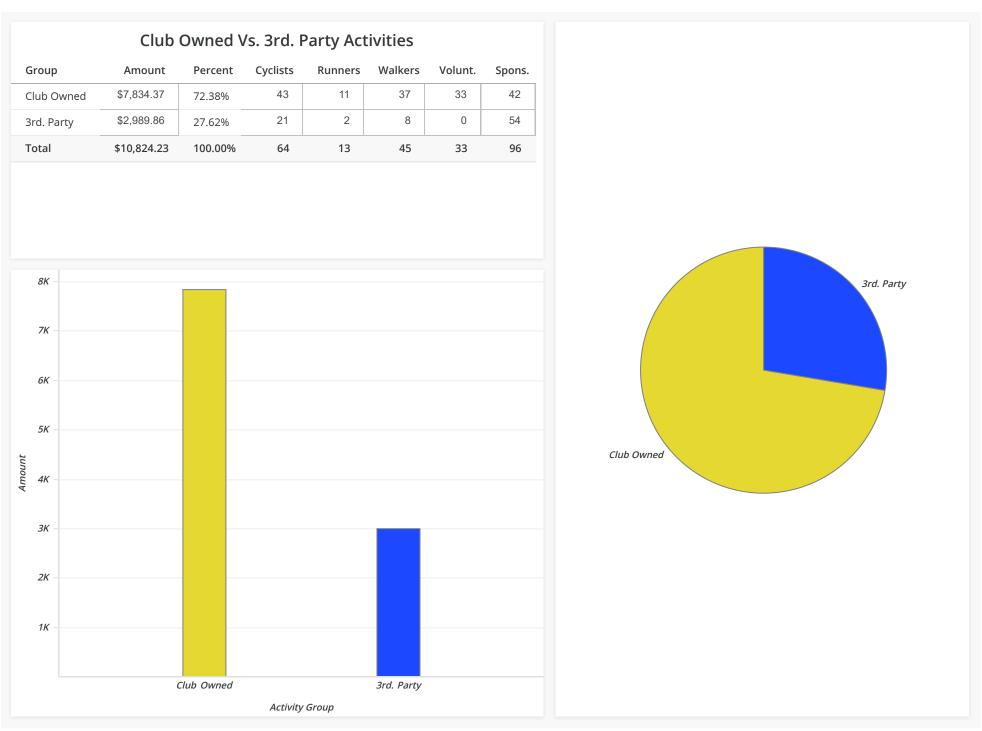

|            |                            |            | -                  |             | (Detail R | •        |         |         |            |         |
|------------|----------------------------|------------|--------------------|-------------|-----------|----------|---------|---------|------------|---------|
| Group      | Activity                   | Туре       | Category           | Amount      | Percent   | Cyclists | Runners | Walkers | Volunteers | Sponsor |
| Club Owned | LTDC for Child-in-Poverty  | Programs   | Welcome Someone In | \$2,736.00  | 25.28%    | 3        | 0       | 2       | 2          | C       |
|            | LTDC to Feed-the-Hungry    | Programs   | Feed the Hungry    | \$1,105.08  | 10.21%    | 6        | 0       | 5       | 0          | C       |
|            | LTDC for Child-in-Poverty  | Events     | Welcome Someone In | \$1,038.00  | 9.59%     | 5        | 1       | 14      | 26         | ç       |
|            | LTDC to Visit-the-Prisoner | Challenges | Visit the Prisoner | \$852.80    | 7.88%     | 16       | 7       | 5       | 0          | 8       |
|            | LTDC to Visit-the-Sick     | Events     | Visit the Sick     | \$703.59    | 6.50%     | 6        | 2       | 3       | 5          | ç       |
|            | LTDC to Feed-the-Hungry    | Events     | Feed the Hungry    | \$528.10    | 4.88%     | 5        | 1       | 8       | 0          | 12      |
|            | LTDC to Welcome-Some-In    | Programs   | Welcome Someone In | \$320.00    | 2.96%     | 0        | 0       | 0       | 0          | 2       |
|            | LTDC Chrismas & E-o-Y      | Trainings  | Welcome Someone In | \$261.57    | 2.42%     | 0        | 0       | 0       | 0          | (       |
|            | LTDC to Visit-the-Prisoner | Programs   | Visit the Prisoner | \$239.69    | 2.21%     | 2        | 0       | 0       | 0          | (       |
|            | LTDC Chrismas & E-o-Y      | Trainings  | Feed the Hungry    | \$16.18     | 0.15%     | 0        | 0       | 0       | 0          | (       |
|            |                            |            | Visit the Prisoner | \$16.18     | 0.15%     | 0        | 0       | 0       | 0          | (       |
|            |                            |            | Visit the Sick     | \$16.18     | 0.15%     | 0        | 0       | 0       | 0          | (       |
|            | LTDC to Visit-the-Sick     | Programs   | Visit the Sick     | \$0.99      | 0.01%     | 0        | 0       | 0       | 0          | (       |
|            | LTDC to Bless-the-Club     | Programs   | Welcome Someone In | \$0.00      | 0.00%     | 0        | 0       | 0       | 0          | (       |
|            | Total                      |            |                    | \$7,834.37  | 72.38%    | 43       | 11      | 37      | 33         | 42      |
| 3rd. Party | Great Cycle Challenge      | Challenges | Visit the Sick     | \$1,090.65  | 10.08%    | 3        | 0       | 0       | 0          | 15      |
|            | Ride 4 Orphans             | Events     | Welcome Someone In | \$773.65    | 7.15%     | 6        | 0       | 0       | 0          | 23      |
|            | Tour de Cure               | Events     | Visit the Sick     | \$540.00    | 4.99%     | 6        | 0       | 0       | 0          | 6       |
|            | Tour de St. Jude           | Events     | Visit the Sick     | \$495.56    | 4.58%     | 6        | 2       | 5       | 0          | 10      |
|            | Tour de Broward            | Events     | Visit the Sick     | \$90.00     | 0.83%     | 0        | 0       | 3       | 0          | (       |
|            | Total                      |            |                    | \$2,989.86  | 27.62%    | 21       | 2       | 8       | 0          | 54      |
| Total      |                            |            |                    | \$10,824.23 | 100.00%   | 64       | 13      | 45      | 33         | 9       |