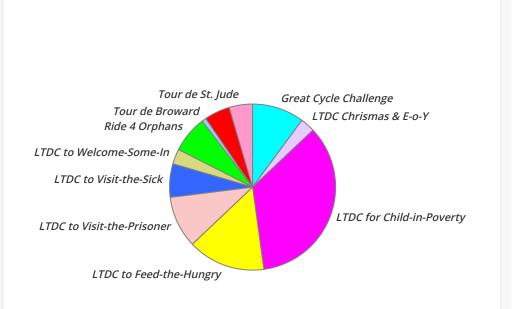

|                            | Annual Activities |         |  |  |
|----------------------------|-------------------|---------|--|--|
| Activity                   | Amount            | Percent |  |  |
| LTDC for Child-in-Poverty  | \$3,774.00        | 34.87%  |  |  |
| LTDC to Feed-the-Hungry    | \$1,633.18        | 15.09%  |  |  |
| LTDC to Visit-the-Prisoner | \$1,092.49        | 10.09%  |  |  |
| Great Cycle Challenge      | \$1,090.65        | 10.08%  |  |  |
| Ride 4 Orphans             | \$773.65          | 7.15%   |  |  |
| LTDC to Visit-the-Sick     | \$704.58          | 6.51%   |  |  |
| Tour de Cure               | \$540.00          | 4.99%   |  |  |
| Tour de St. Jude           | \$495.56          | 4.58%   |  |  |
| LTDC to Welcome-Some-In    | \$320.00          | 2.96%   |  |  |
| LTDC Chrismas & E-o-Y      | \$310.12          | 2.87%   |  |  |
| Tour de Broward            | \$90.00           | 0.83%   |  |  |
| LTDC to Bless-the-Club     | \$0.00            | 0.00%   |  |  |
| Total                      | \$10,824.23       | 100.00% |  |  |