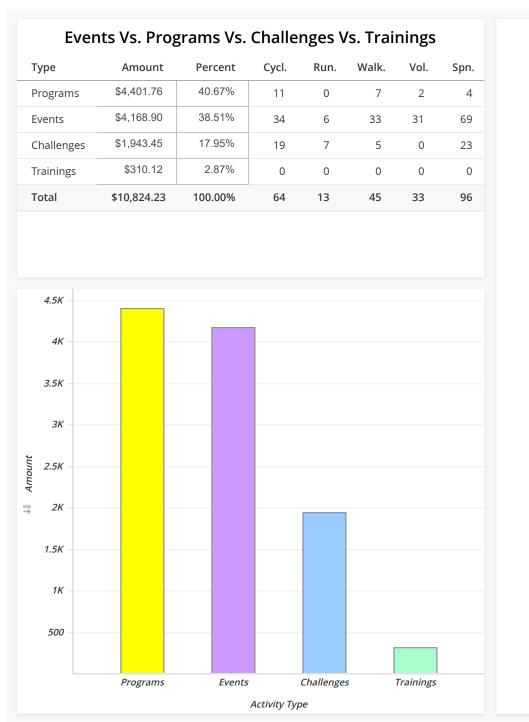

| Туре       | Activity                   | Group      | Category           | Amount     | Percent | Cyclists | Runners | Walkers | Volunteers | Sponsors |
|------------|----------------------------|------------|--------------------|------------|---------|----------|---------|---------|------------|----------|
| Challenges | Great Cycle Challenge      | 3rd. Party | Visit the Sick     | \$1,090.65 | 10.08%  | 3        | 0       | 0       | 0          | 15       |
|            | LTDC to Visit-the-Prisoner | Club Owned | Visit the Prisoner | \$852.80   | 7.88%   | 16       | 7       | 5       | 0          | 8        |
|            | Total                      |            |                    | \$1,943.45 | 17.95%  | 19       | 7       | 5       | 0          | 23       |
| Events     | LTDC for Child-in-Poverty  | Club Owned | Welcome Someone In | \$1,038.00 | 9.59%   | 5        | 1       | 14      | 26         | 9        |
|            | Ride 4 Orphans             | 3rd. Party | Welcome Someone In | \$773.65   | 7.15%   | 6        | 0       | 0       | 0          | 23       |
|            | LTDC to Visit-the-Sick     | Club Owned | Visit the Sick     | \$703.59   | 6.50%   | 6        | 2       | 3       | 5          | 9        |
|            | Tour de Cure               | 3rd. Party | Visit the Sick     | \$540.00   | 4.99%   | 6        | 0       | 0       | 0          | 6        |
|            | LTDC to Feed-the-Hungry    | Club Owned | Feed the Hungry    | \$528.10   | 4.88%   | 5        | 1       | 8       | 0          | 12       |
|            | Tour de St. Jude           | 3rd. Party | Visit the Sick     | \$495.56   | 4.58%   | 6        | 2       | 5       | 0          | 10       |
|            | Tour de Broward            | 3rd. Party | Visit the Sick     | \$90.00    | 0.83%   | 0        | 0       | 3       | 0          | 0        |
|            | Total                      |            |                    | \$4,168.90 | 38.51%  | 34       | 6       | 33      | 31         | 69       |
| Programs   | LTDC for Child-in-Poverty  | Club Owned | Welcome Someone In | \$2,736.00 | 25.28%  | 3        | 0       | 2       | 2          | 0        |
|            | LTDC to Feed-the-Hungry    | Club Owned | Feed the Hungry    | \$1,105.08 | 10.21%  | 6        | 0       | 5       | 0          | 0        |
|            | LTDC to Welcome-Some-In    | Club Owned | Welcome Someone In | \$320.00   | 2.96%   | 0        | 0       | 0       | 0          | 4        |
|            | LTDC to Visit-the-Prisoner | Club Owned | Visit the Prisoner | \$239.69   | 2.21%   | 2        | 0       | 0       | 0          | 0        |
|            | LTDC to Visit-the-Sick     | Club Owned | Visit the Sick     | \$0.99     | 0.01%   | 0        | 0       | 0       | 0          | 0        |
|            | LTDC to Bless-the-Club     | Club Owned | Welcome Someone In | \$0.00     | 0.00%   | 0        | 0       | 0       | 0          | 0        |
|            | Total                      |            |                    | \$4,401.76 | 40.67%  | 11       | 0       | 7       | 2          | 4        |
| Trainings  | LTDC Chrismas & E-o-Y      | Club Owned | Welcome Someone In | \$261.57   | 2.42%   | 0        | 0       | 0       | 0          | 0        |
|            |                            |            | Feed the Hungry    | \$16.18    | 0.15%   | 0        | 0       | 0       | 0          | 0        |
|            |                            |            | Visit the Prisoner | \$16.18    | 0.15%   | 0        | 0       | 0       | 0          | 0        |
|            |                            |            | Visit the Sick     | \$16.18    | 0.15%   | 0        | 0       | 0       | 0          | 0        |
|            | Total                      |            |                    | \$310.12   | 2.87%   | 0        | 0       | 0       | 0          | C        |