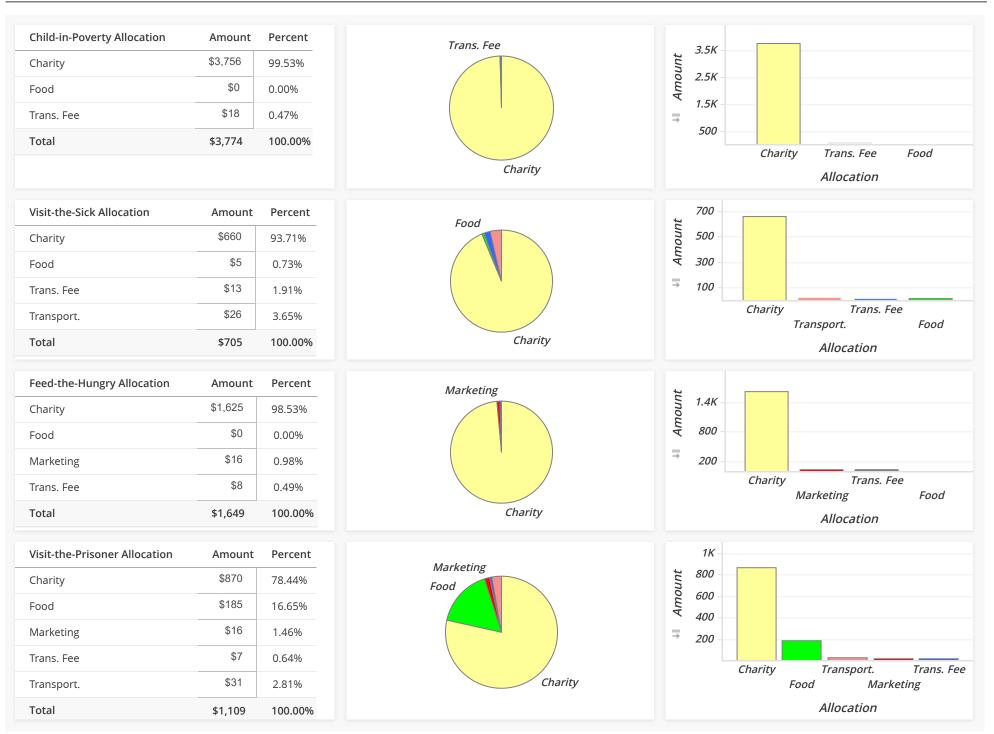

| ation   | Amount   | Percent | Food    | Activity                   | Group      | Allocation | Amount  | Percent |
|---------|----------|---------|---------|----------------------------|------------|------------|---------|---------|
|         | \$10,221 | 94.43%  |         | Tour de St. Jude           | 3rd. Party | Charity    | \$496   | 4.58%   |
|         | \$310    | 2.87%   |         | Tour de Cure               | 3rd. Party | Charity    | \$540   | 4.99%   |
| ļ       | \$190    | 1.75%   |         | Tour de Broward            | 3rd. Party | Charity    | \$90    | 0.83%   |
| \$      | 57       | 0.53%   |         | Ride 4 Orphans             | 3rd. Party | Charity    | \$774   | 7.15%   |
| \$46    |          | 0.43%   |         | LTDC to Welcome-Some-In    | Club Owned | Charity    | \$320   | 2.96%   |
| \$10,82 | 24       | 100.00% |         | LTDC to Visit-the-Sick     | Club Owned | Charity    | \$660   | 6.10%   |
|         |          |         | Charity |                            |            | Food       | \$5     | 0.05%   |
|         |          |         |         |                            |            | Trans. Fee | \$13    | 0.12%   |
|         |          |         |         |                            |            | Transport. | \$26    | 0.24%   |
|         |          |         |         | LTDC to Visit-the-Prisoner | Club Owned | Charity    | \$870   | 8.03%   |
|         |          |         |         |                            |            | Food       | \$185   | 1.719   |
|         |          |         |         |                            |            | Trans. Fee | \$7     | 0.07%   |
|         |          |         |         |                            |            | Transport. | \$31    | 0.29%   |
|         |          |         |         | LTDC to Feed-the-Hungry    | Club Owned | Charity    | \$1,625 | 15.01%  |
|         |          |         |         |                            |            | Food       | \$0     | 0.00%   |
|         |          |         |         |                            |            | Trans. Fee | \$8     | 0.07%   |
|         |          |         |         | LTDC to Bless-the-Club     | Club Owned | Charity    | \$0     | 0.00%   |
|         |          |         |         | LTDC for Child-in-Poverty  | Club Owned | Charity    | \$3,756 | 34.70%  |
|         |          |         |         |                            |            | Food       | \$0     | 0.00%   |
|         |          |         |         |                            |            | Trans. Fee | \$18    | 0.16%   |
|         |          |         |         | LTDC Chrismas & E-o-Y      | Club Owned | Marketing  | \$310   | 2.87%   |
| _       |          |         |         | Great Cycle Challenge      | 3rd. Party | Charity    | \$1,091 | 10.08%  |
|         |          |         |         |                            |            |            |         |         |