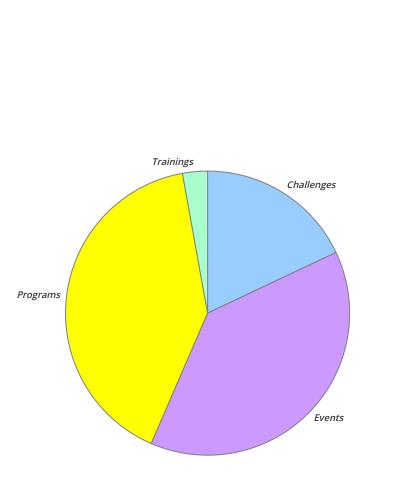

|                            | Annual Activities |         |  |  |
|----------------------------|-------------------|---------|--|--|
| Activity                   | Amount            | Percent |  |  |
| LTDC for Child-in-Poverty  | \$3,774.00        | 34.87%  |  |  |
| LTDC to Feed-the-Hungry    | \$1,633.18        | 15.09%  |  |  |
| LTDC to Visit-the-Prisoner | \$1,092.49        | 10.09%  |  |  |
| Great Cycle Challenge      | \$1,090.65        | 10.08%  |  |  |
| Ride 4 Orphans             | \$773.65          | 7.15%   |  |  |
| LTDC to Visit-the-Sick     | \$704.58          | 6.51%   |  |  |
| Tour de Cure               | \$540.00          | 4.99%   |  |  |
| Tour de St. Jude           | \$495.56          | 4.58%   |  |  |
| LTDC to Welcome-Some-In    | \$320.00          | 2.96%   |  |  |
| LTDC Chrismas & E-o-Y      | \$310.12          | 2.87%   |  |  |
| Tour de Broward            | \$90.00           | 0.83%   |  |  |
| LTDC to Bless-the-Club     | \$0.00            | 0.00%   |  |  |
| Total                      | \$10,824.23       | 100.00% |  |  |

| Туре       | Activity                   | Group      | Category           | Amount     | Percent | Cyclists | Runners | Walkers | Volunteers | Sponsors |
|------------|----------------------------|------------|--------------------|------------|---------|----------|---------|---------|------------|----------|
| Challenges | Great Cycle Challenge      | 3rd. Party | Visit the Sick     | \$1,090.65 | 10.08%  | 3        | 0       | 0       | 0          | 15       |
|            | LTDC to Visit-the-Prisoner | Club Owned | Visit the Prisoner | \$852.80   | 7.88%   | 16       | 7       | 5       | 0          | 8        |
|            | Total                      |            |                    | \$1,943.45 | 17.95%  | 19       | 7       | 5       | 0          | 23       |
| Events     | LTDC for Child-in-Poverty  | Club Owned | Welcome Someone In | \$1,038.00 | 9.59%   | 5        | 1       | 14      | 26         | 9        |
|            | Ride 4 Orphans             | 3rd. Party | Welcome Someone In | \$773.65   | 7.15%   | 6        | 0       | 0       | 0          | 23       |
|            | LTDC to Visit-the-Sick     | Club Owned | Visit the Sick     | \$703.59   | 6.50%   | 6        | 2       | 3       | 5          | 9        |
|            | Tour de Cure               | 3rd. Party | Visit the Sick     | \$540.00   | 4.99%   | 6        | 0       | 0       | 0          | 6        |
|            | LTDC to Feed-the-Hungry    | Club Owned | Feed the Hungry    | \$528.10   | 4.88%   | 5        | 1       | 8       | 0          | 12       |
|            | Tour de St. Jude           | 3rd. Party | Visit the Sick     | \$495.56   | 4.58%   | 6        | 2       | 5       | 0          | 10       |
|            | Tour de Broward            | 3rd. Party | Visit the Sick     | \$90.00    | 0.83%   | 0        | 0       | 3       | 0          | 0        |
|            | Total                      |            |                    | \$4,168.90 | 38.51%  | 34       | 6       | 33      | 31         | 69       |
| Programs   | LTDC for Child-in-Poverty  | Club Owned | Welcome Someone In | \$2,736.00 | 25.28%  | 3        | 0       | 2       | 2          | 0        |
|            | LTDC to Feed-the-Hungry    | Club Owned | Feed the Hungry    | \$1,105.08 | 10.21%  | 6        | 0       | 5       | 0          | 0        |
|            | LTDC to Welcome-Some-In    | Club Owned | Welcome Someone In | \$320.00   | 2.96%   | 0        | 0       | 0       | 0          | 4        |
|            | LTDC to Visit-the-Prisoner | Club Owned | Visit the Prisoner | \$239.69   | 2.21%   | 2        | 0       | 0       | 0          | 0        |
|            | LTDC to Visit-the-Sick     | Club Owned | Visit the Sick     | \$0.99     | 0.01%   | 0        | 0       | 0       | 0          | 0        |
|            | LTDC to Bless-the-Club     | Club Owned | Welcome Someone In | \$0.00     | 0.00%   | 0        | 0       | 0       | 0          | 0        |
|            | Total                      |            |                    | \$4,401.76 | 40.67%  | 11       | 0       | 7       | 2          | 4        |
| Trainings  | LTDC Chrismas & E-o-Y      | Club Owned | Welcome Someone In | \$261.57   | 2.42%   | 0        | 0       | 0       | 0          | 0        |
|            |                            |            | Feed the Hungry    | \$16.18    | 0.15%   | 0        | 0       | 0       | 0          | 0        |
|            |                            |            | Visit the Prisoner | \$16.18    | 0.15%   | 0        | 0       | 0       | 0          | 0        |
|            |                            |            | Visit the Sick     | \$16.18    | 0.15%   | 0        | 0       | 0       | 0          | 0        |
|            | Total                      |            |                    | \$310.12   | 2.87%   | 0        | 0       | 0       | 0          | C        |