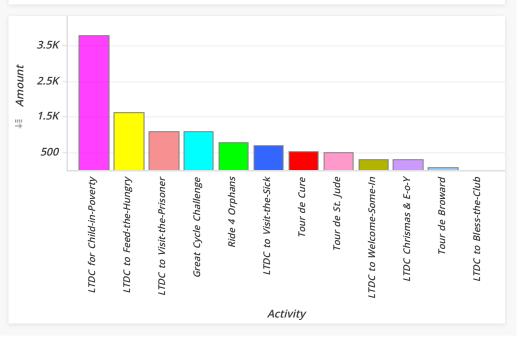

|                            | Annual Activities |         |  |  |
|----------------------------|-------------------|---------|--|--|
| Activity                   | Amount            | Percent |  |  |
| LTDC for Child-in-Poverty  | \$3,774.00        | 34.87%  |  |  |
| LTDC to Feed-the-Hungry    | \$1,633.18        | 15.09%  |  |  |
| LTDC to Visit-the-Prisoner | \$1,092.49        | 10.09%  |  |  |
| Great Cycle Challenge      | \$1,090.65        | 10.08%  |  |  |
| Ride 4 Orphans             | \$773.65          | 7.15%   |  |  |
| LTDC to Visit-the-Sick     | \$704.58          | 6.51%   |  |  |
| Tour de Cure               | \$540.00          | 4.99%   |  |  |
| Tour de St. Jude           | \$495.56          | 4.58%   |  |  |
| LTDC to Welcome-Some-In    | \$320.00          | 2.96%   |  |  |
| LTDC Chrismas & E-o-Y      | \$310.12          | 2.87%   |  |  |
| Tour de Broward            | \$90.00           | 0.83%   |  |  |
| LTDC to Bless-the-Club     | \$0.00            | 0.00%   |  |  |
| Total                      | \$10,824.23       | 100.00% |  |  |