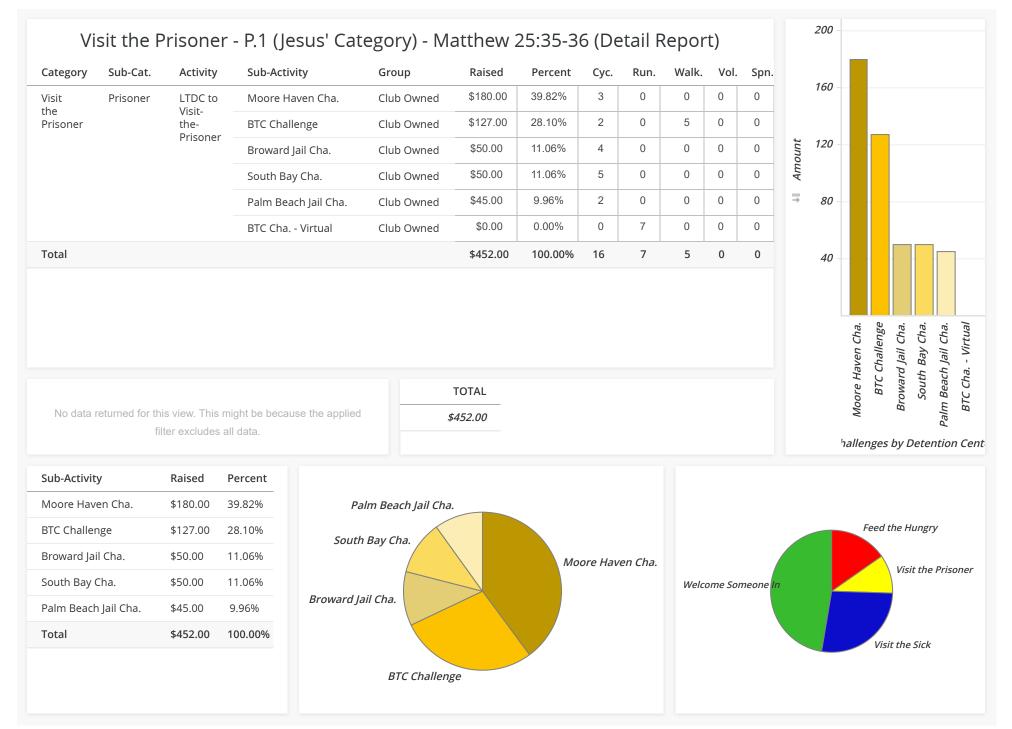

| Category           | Activity                   | Sub-Category | Туре       | Group      | Amount     | Percent | Cyc. | Run. | Walk. | Vol. | Sp |
|--------------------|----------------------------|--------------|------------|------------|------------|---------|------|------|-------|------|----|
| /isit the Prisoner | LTDC Chrismas & E-o-Y      | Marketing    | Trainings  | Club Owned | \$16.18    | 0.59%   | 0    | 0    | 0     | 0    |    |
|                    | LTDC to Visit-the-Prisoner | Marketing    | Challenges | Club Owned | \$222.80   | 8.08%   | 0    | 0    | 0     | 0    |    |
|                    |                            | Prisoner     | Challenges | Club Owned | \$630.00   | 22.84%  | 16   | 7    | 5     | 0    |    |
|                    |                            |              | Programs   | Club Owned | \$239.69   | 8.69%   | 2    | 0    | 0     | 0    |    |
|                    | Total                      |              |            |            | \$1,108.67 | 40.20%  | 18   | 7    | 5     | 0    |    |
| eed the Hungry     | LTDC Chrismas & E-o-Y      | Marketing    | Trainings  | Club Owned | \$16.18    | 0.59%   | 0    | 0    | 0     | 0    |    |
|                    | LTDC to Feed-the-Hungry    | Malnutrition | Events     | Club Owned | \$520.00   | 18.85%  | 5    | 1    | 8     | 0    | 1  |
|                    |                            |              | Programs   | Club Owned | \$1,105.08 | 40.07%  | 6    | 0    | 5     | 0    |    |
|                    |                            | Marketing    | Events     | Club Owned | \$8.10     | 0.29%   | 0    | 0    | 0     | 0    |    |
|                    |                            |              | Programs   | Club Owned | \$0.00     | 0.00%   | 0    | 0    | 0     | 0    |    |
|                    | Total                      |              |            |            | \$1,649.36 | 59.80%  | 11   | 1    | 13    | 0    |    |
|                    |                            |              |            |            |            |         |      |      |       |      |    |
|                    |                            |              |            |            |            |         |      |      |       |      |    |