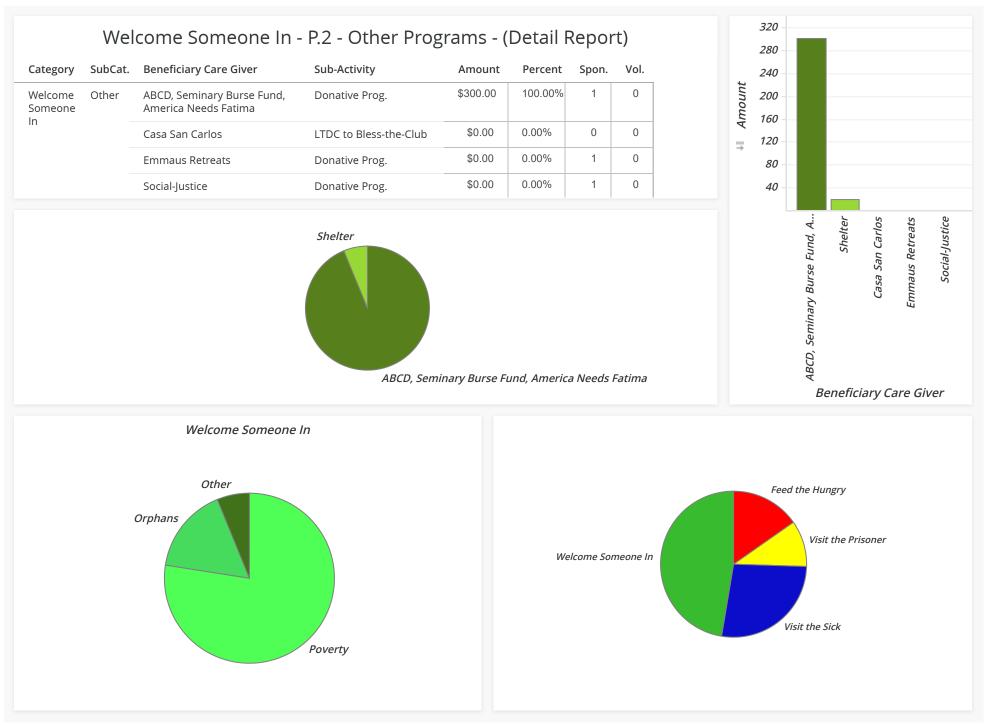

| Category                                        | SubCat.                                               | Activity                                          |                                                                                                         | Ту                                                                      | уре     | Amount     | Percent | Cycl. | Run.  | Walk. | Vol.   | Spon.              |         |        | 3K -   |              |                      |                       |
|-------------------------------------------------|-------------------------------------------------------|---------------------------------------------------|---------------------------------------------------------------------------------------------------------|-------------------------------------------------------------------------|---------|------------|---------|-------|-------|-------|--------|--------------------|---------|--------|--------|--------------|----------------------|-----------------------|
| Welcome                                         | Orphans                                               | Ride 4 Orph                                       | ans                                                                                                     | Εv                                                                      | vents   | \$773.65   | 15.95%  | 6     | 0     | 0     | 0      | 23                 |         | ηt     | 2.5K   |              |                      |                       |
| Someone<br>In                                   |                                                       | LTDC to We                                        | come-Som                                                                                                | e-In Pr                                                                 | rograms | \$20.00    | 0.41%   | 0     | 0     | 0     | 0      | 1                  |         | Amount | 2.5K - |              |                      |                       |
|                                                 | Other                                                 | LTDC to We                                        | come-Som                                                                                                | e-In Pr                                                                 | rograms | \$300.00   | 6.19%   | 0     | 0     | 0     | 0      | 3                  |         |        | 1.5K   |              |                      |                       |
|                                                 | Poverty                                               | LTDC for Ch                                       | ild-in-Povei                                                                                            | rty Pr                                                                  | rograms | \$2,736.00 | 56.41%  | 3     | 0     | 2     | 2      | 0                  |         | -      | 1.5K   |              |                      |                       |
|                                                 |                                                       |                                                   |                                                                                                         | Εv                                                                      | vents   | \$1,020.15 | 21.03%  | 5     | 1     | 14    | 26     | 9                  |         |        | 500 -  |              |                      |                       |
| Total                                           |                                                       |                                                   |                                                                                                         |                                                                         |         | \$4,849.80 | 100.00% | 14    | 1     | 16    | 28     | 36                 |         |        | 500    |              |                      |                       |
|                                                 |                                                       |                                                   |                                                                                                         |                                                                         |         |            |         |       |       |       |        |                    |         |        |        | Pove<br>Jesu | Orp                  | Ot<br>hans<br>-Catego |
| SubCatego                                       | ory                                                   | Amount                                            | Perce                                                                                                   | ent                                                                     |         | 01         | ther    |       |       |       |        |                    |         |        |        |              |                      |                       |
| Poverty                                         |                                                       | \$3,756.15                                        | 77.4                                                                                                    | 5%                                                                      |         | 01         | .iici   |       |       |       |        |                    |         |        |        |              |                      |                       |
|                                                 |                                                       |                                                   |                                                                                                         | 370                                                                     |         | Ornhans    |         |       |       |       |        |                    |         |        |        | Feed t       | the Hu               | ngry                  |
| Orphans                                         |                                                       | \$793.65                                          |                                                                                                         |                                                                         |         | Orphans    |         |       |       |       |        |                    |         |        |        |              |                      |                       |
| Orphans<br>Other                                |                                                       | \$793.65<br>\$300.00                              | 16.3                                                                                                    | 6%                                                                      |         | Orphans    |         |       |       |       | We     | lcome Son          | eone In |        |        |              |                      |                       |
| Other                                           |                                                       |                                                   | 16.3<br>6.1                                                                                             | 6%<br>9%                                                                |         | Orphans    |         | Pow   | ortiv |       | We     | lcome Son          | eone In |        |        |              |                      | e Prisone             |
| Other<br>Total                                  | Care Give                                             | \$300.00<br>\$4,849.80                            | 16.3<br>6.1                                                                                             | 6%<br>9%                                                                |         | Orphans    |         | Pove  | erty  |       | We     | lcome Son          | eone In |        |        |              | Visit th             | e Prisone             |
| Other<br>Total<br>SubCat.                       | Care Give<br>Children                                 | \$300.00<br>\$4,849.80<br>er                      | 16.3<br>6.1<br><b>100.0</b>                                                                             | 6%<br>9%<br><b>0%</b>                                                   |         | Orphans    |         | Pove  | erty  |       | We     |                    | eone In |        |        |              | Visit th             | e Prisone             |
| Other<br>Total<br>SubCat.                       |                                                       | \$300.00<br>\$4,849.80<br>er<br>Int.              | 16.3<br>6.1<br>100.0<br>Amount                                                                          | 6%<br>9%<br>0%<br>Percent                                               |         | Orphans    | und     | Pove  | erty  |       |        | lcome Som          | eone In |        |        |              | Visit th             | e Prisone             |
| Other<br>Total<br>SubCat.                       | Children                                              | \$300.00<br>\$4,849.80<br>er<br>Int.<br>sion Int. | 16.3<br>6.1<br>100.0<br>Amount<br>\$2,736.00                                                            | 6%<br>9%<br>0%<br>Percent<br>78.35%                                     | Compa   |            | ind     | Pove  | erty  |       |        |                    | eone In |        |        |              | Visit th             | e Prisone             |
| Other<br>Total<br>SubCat.                       | Children<br>Compass                                   | \$300.00<br>\$4,849.80<br>er<br>Int.<br>sion Int. | 16.3<br>6.1<br><b>100.0</b><br>Amount<br>\$2,736.00<br>\$506.00                                         | 6%<br>9%<br>0%<br>0%<br>Percent<br>78.35%<br>14.49%                     | Compa   | Unbau      | Ind     | Pove  | erty  |       | Amount | 2.8K               | eone In |        |        |              | Visit th             | e Prisone             |
| Other<br>Total<br>SubCat.<br>Poverty            | Children<br>Compass<br>Unbaund                        | \$300.00<br>\$4,849.80<br>er<br>Int.<br>sion Int. | 16.3<br>6.1<br><b>100.0</b><br><b>Amount</b><br>\$2,736.00<br>\$506.00<br>\$250.00                      | 6%<br>9%<br>0%<br>0%<br>Percent<br>78.35%<br>14.49%<br>7.16%            | Compa   | Unbau      | ind     | Pove  | erty  |       |        | 2.8K<br>2K<br>1.2K | eone In |        |        |              | Visit th             | e Prisone             |
| Other<br>Total<br>SubCat.<br>Poverty<br>SubCat. | Children<br>Compass<br>Unbaund<br>Total<br>On-Account | \$300.00<br>\$4,849.80<br>er<br>Int.<br>sion Int. | 16.3<br>6.1<br><b>100.0</b><br><b>Amount</b><br>\$2,736.00<br>\$506.00<br>\$250.00<br><b>\$3,492.00</b> | 6%<br>9%<br>0%<br>0%<br>Percent<br>78.35%<br>14.49%<br>7.16%<br>100.00% | Compa   | Unbau      |         | Pove  | erty  |       | Amount | 2.8K               | childre |        |        |              | Visit th<br>t the Si | e Prisone             |