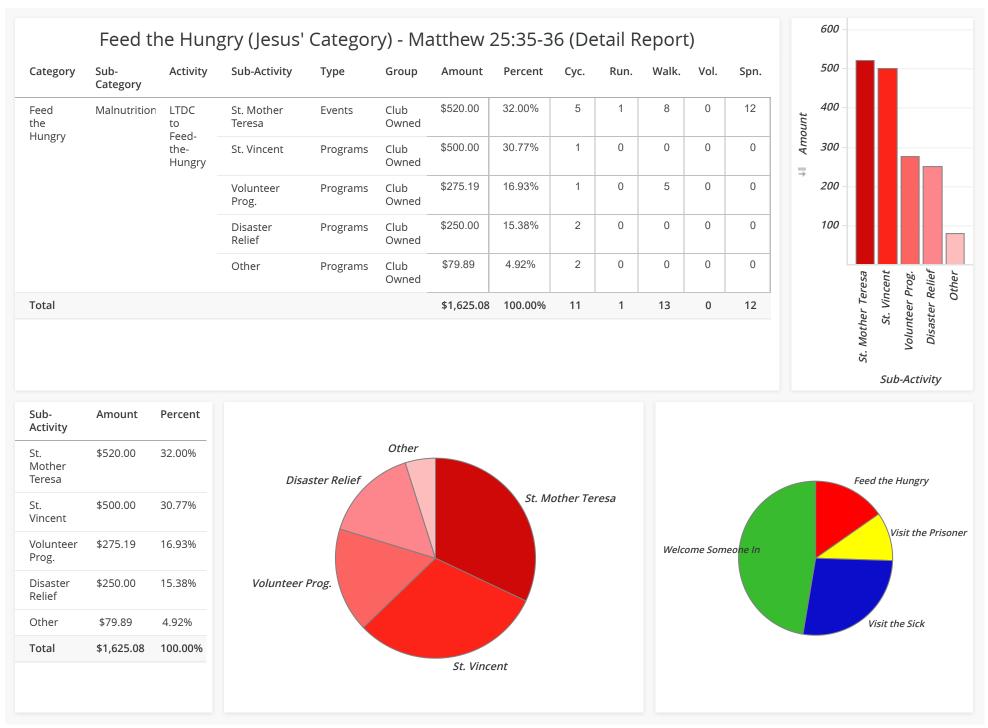

| Category           | Activity                   | Sub-Category | Туре       | Group      | Amount     | Percent | Cyc. | Run. | Walk. | Vol. | Sp |
|--------------------|----------------------------|--------------|------------|------------|------------|---------|------|------|-------|------|----|
| /isit the Prisoner | LTDC Chrismas & E-o-Y      | Marketing    | Trainings  | Club Owned | \$16.18    | 0.59%   | 0    | 0    | 0     | 0    |    |
|                    | LTDC to Visit-the-Prisoner | Marketing    | Challenges | Club Owned | \$222.80   | 8.08%   | 0    | 0    | 0     | 0    |    |
|                    |                            | Prisoner     | Challenges | Club Owned | \$630.00   | 22.84%  | 16   | 7    | 5     | 0    |    |
|                    |                            |              | Programs   | Club Owned | \$239.69   | 8.69%   | 2    | 0    | 0     | 0    |    |
|                    | Total                      |              |            |            | \$1,108.67 | 40.20%  | 18   | 7    | 5     | 0    |    |
| eed the Hungry     | LTDC Chrismas & E-o-Y      | Marketing    | Trainings  | Club Owned | \$16.18    | 0.59%   | 0    | 0    | 0     | 0    |    |
|                    | LTDC to Feed-the-Hungry    | Malnutrition | Events     | Club Owned | \$520.00   | 18.85%  | 5    | 1    | 8     | 0    | 1  |
|                    |                            |              | Programs   | Club Owned | \$1,105.08 | 40.07%  | 6    | 0    | 5     | 0    |    |
|                    |                            | Marketing    | Events     | Club Owned | \$8.10     | 0.29%   | 0    | 0    | 0     | 0    |    |
|                    |                            |              | Programs   | Club Owned | \$0.00     | 0.00%   | 0    | 0    | 0     | 0    |    |
|                    | Total                      |              |            |            | \$1,649.36 | 59.80%  | 11   | 1    | 13    | 0    |    |
|                    |                            |              |            |            |            |         |      |      |       |      |    |
|                    |                            |              |            |            |            |         |      |      |       |      |    |