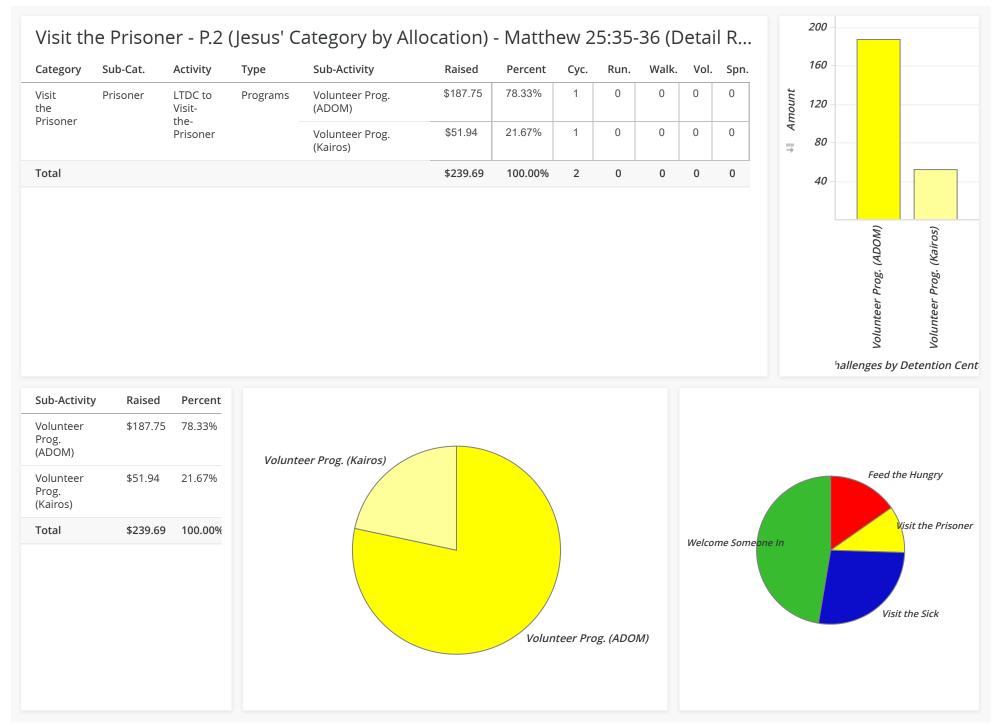

| Category           | Activity                   | Sub-Category | Туре       | Group      | Amount     | Percent | Cyc. | Run. | Walk. | Vol. | Sp |
|--------------------|----------------------------|--------------|------------|------------|------------|---------|------|------|-------|------|----|
| /isit the Prisoner | LTDC Chrismas & E-o-Y      | Marketing    | Trainings  | Club Owned | \$16.18    | 0.59%   | 0    | 0    | 0     | 0    |    |
|                    | LTDC to Visit-the-Prisoner | Marketing    | Challenges | Club Owned | \$222.80   | 8.08%   | 0    | 0    | 0     | 0    |    |
|                    |                            | Prisoner     | Challenges | Club Owned | \$630.00   | 22.84%  | 16   | 7    | 5     | 0    |    |
|                    |                            |              | Programs   | Club Owned | \$239.69   | 8.69%   | 2    | 0    | 0     | 0    |    |
|                    | Total                      |              |            |            | \$1,108.67 | 40.20%  | 18   | 7    | 5     | 0    |    |
| eed the Hungry     | LTDC Chrismas & E-o-Y      | Marketing    | Trainings  | Club Owned | \$16.18    | 0.59%   | 0    | 0    | 0     | 0    |    |
|                    | LTDC to Feed-the-Hungry    | Malnutrition | Events     | Club Owned | \$520.00   | 18.85%  | 5    | 1    | 8     | 0    | 1  |
|                    |                            |              | Programs   | Club Owned | \$1,105.08 | 40.07%  | 6    | 0    | 5     | 0    |    |
|                    |                            | Marketing    | Events     | Club Owned | \$8.10     | 0.29%   | 0    | 0    | 0     | 0    |    |
|                    |                            |              | Programs   | Club Owned | \$0.00     | 0.00%   | 0    | 0    | 0     | 0    |    |
|                    | Total                      |              |            |            | \$1,649.36 | 59.80%  | 11   | 1    | 13    | 0    |    |
|                    |                            |              |            |            |            |         |      |      |       |      |    |
|                    |                            |              |            |            |            |         |      |      |       |      |    |