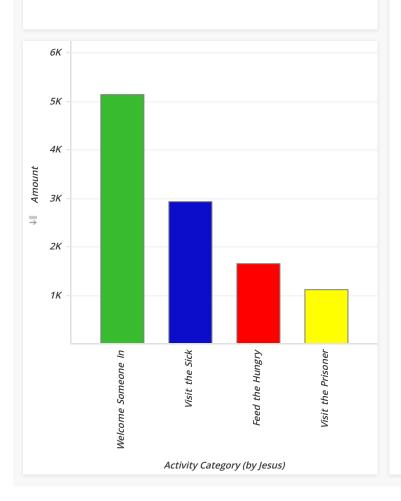

## Jesus' Categories - Mt. 25:35-36

| Jesus' Categories  | Amount      | Percent |
|--------------------|-------------|---------|
| Welcome Someone In | \$5,129.22  | 47.39%  |
| Visit the Sick     | \$2,936.97  | 27.13%  |
| Feed the Hungry    | \$1,649.36  | 15.24%  |
| Visit the Prisoner | \$1,108.67  | 10.24%  |
| Total              | \$10,824.23 | 100.00% |