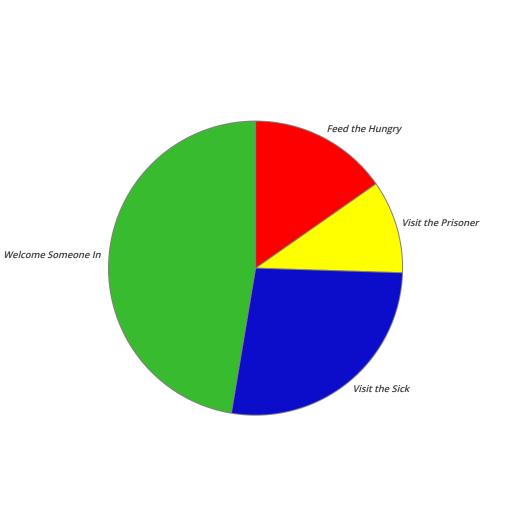

## Jesus' Categories - Mt. 25:35-36

| Jesus' Categories  | Amount      | Percent |
|--------------------|-------------|---------|
| Welcome Someone In | \$5,129.22  | 47.39%  |
| Visit the Sick     | \$2,936.97  | 27.13%  |
| Feed the Hungry    | \$1,649.36  | 15.24%  |
| Visit the Prisoner | \$1,108.67  | 10.24%  |
| Total              | \$10,824.23 | 100.00% |