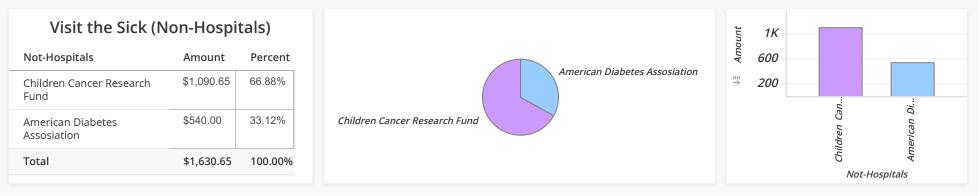

## Visit the Sick - Part 3 (Jesus' Category by Non-Hospitals) - Matthew 25:35-36 (Detail Report)

| Not-Hospitals                 | Activity              | Туре       | Group      | Sub-Category | Amount     | Percent | Cyclists | Runners | Walkers | Vol. | Spn. |
|-------------------------------|-----------------------|------------|------------|--------------|------------|---------|----------|---------|---------|------|------|
| Children Cancer Research Fund | Great Cycle Challenge | Challenges | 3rd. Party | Cancer       | \$1,090.65 | 66.88%  | 3        | 0       | 0       | 0    | 15   |
| American Diabetes Assosiation | Tour de Cure          | Events     | 3rd. Party | Diabetes     | \$540.00   | 33.12%  | 6        | 0       | 0       | 0    | 6    |
| Total                         |                       |            |            |              | \$1,630.65 | 100.00% | 9        | 0       | 0       | 0    | 21   |