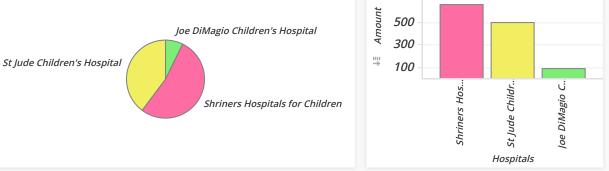

| Visit                           | Visit the Sick - Part 2 (Jesus' Category by Hospitals) - Matthew 25:35-36 (Detail Report) |        |            |                   |            |         |          |         |         |      |      |  |  |  |  |
|---------------------------------|-------------------------------------------------------------------------------------------|--------|------------|-------------------|------------|---------|----------|---------|---------|------|------|--|--|--|--|
| Hospitals                       | Activity                                                                                  | Туре   | Group      | Sub-Category      | Amount     | Percent | Cyclists | Runners | Walkers | Vol. | Spn. |  |  |  |  |
| Shriners Hospitals for Children | LTDC to Visit-the-Sick                                                                    | Events | Club Owned | Neuromusc., Burn  | \$659.25   | 52.96%  | 6        | 2       | 3       | 5    | 9    |  |  |  |  |
| St Jude Children's Hospital     | Tour de St. Jude                                                                          | Events | 3rd. Party | Cancer            | \$495.56   | 39.81%  | 6        | 2       | 5       | 0    | 10   |  |  |  |  |
| Joe DiMagio Children's Hospital | Tour de Broward                                                                           | Events | 3rd. Party | MS, Cancer, Heart | \$90.00    | 7.23%   | 0        | 0       | 3       | 0    | 0    |  |  |  |  |
| Total                           |                                                                                           |        |            |                   | \$1,244.81 | 100.00% | 12       | 4       | 11      | 5    | 19   |  |  |  |  |
| Visit the Sick (by              | Hospitals)                                                                                |        |            |                   |            |         | tun 500  | ,       |         |      |      |  |  |  |  |

| Hospitals                       | Amount     | Percent |
|---------------------------------|------------|---------|
| Shriners Hospitals for Children | \$659.25   | 52.96%  |
| St Jude Children's Hospital     | \$495.56   | 39.81%  |
| Joe DiMagio Children's Hospital | \$90.00    | 7.23%   |
| Total                           | \$1,244.81 | 100.00% |
|                                 |            |         |