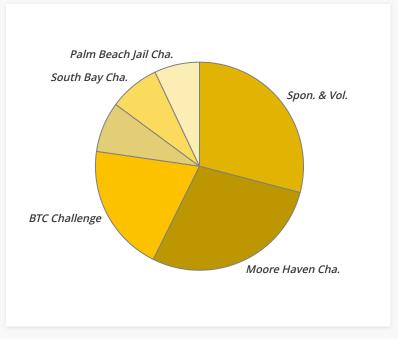

| Sub-Activity            | Raised   | Percent |
|-------------------------|----------|---------|
| Spon. & Vol.            | \$185.08 | 29.05%  |
| Moore Haven<br>Cha.     | \$180.00 | 28.25%  |
| BTC<br>Challenge        | \$127.00 | 19.93%  |
| Broward Jail<br>Cha.    | \$50.00  | 7.85%   |
| South Bay<br>Cha.       | \$50.00  | 7.85%   |
| Palm Beach<br>Jail Cha. | \$45.00  | 7.06%   |
| BTC Cha<br>Virtual      | \$0.00   | 0.00%   |
| Total                   | \$637.08 | 100.00% |
|                         |          |         |