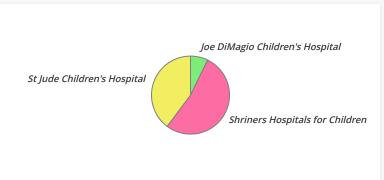

#### Visit the Sick (by Hospitals) Hospitals Amount Percent \$659.25 52.96% Shriners Hospitals for Children \$495.56 39.81% St Jude Children's Hospital \$90.00 7.23% Joe DiMagio Children's Hospital Total \$1,244.81 100.00%