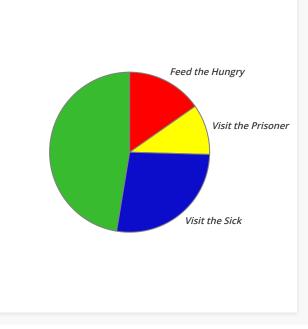

| Jesus' Categories - Mt. 25:35-36 |             |         |  |  |  |  |  |
|----------------------------------|-------------|---------|--|--|--|--|--|
| Jesus' Categories                | Amount      | Percent |  |  |  |  |  |
| Welcome Someone In               | \$5,129.22  | 47.43%  |  |  |  |  |  |
| Visit the Sick                   | \$2,936.97  | 27.16%  |  |  |  |  |  |
| Feed the Hungry                  | \$1,649.58  | 15.25%  |  |  |  |  |  |
| Visit the Prisoner               | \$1,098.67  | 10.16%  |  |  |  |  |  |
| Total                            | \$10,814.45 | 100.00% |  |  |  |  |  |
|                                  |             |         |  |  |  |  |  |