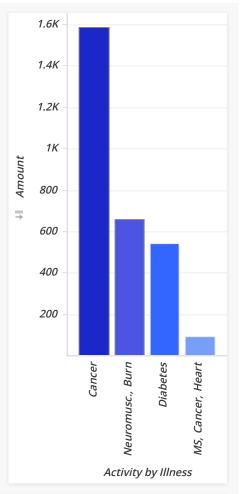

| Illness              | Amount     | Percent |
|----------------------|------------|---------|
| Cancer               | \$1,587.20 | 55.18%  |
| Neuromusc.,<br>Burn  | \$659.25   | 22.92%  |
| Diabetes             | \$540.00   | 18.77%  |
| MS, Cancer,<br>Heart | \$90.00    | 3.13%   |
| Total                | \$2,876.45 | 100.00% |
|                      |            |         |