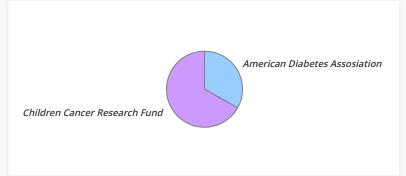

#### Visit the Sick (Non-Hospitals)

| Not-Hospitals                    | Amount     | Percent |
|----------------------------------|------------|---------|
| Children Cancer Research<br>Fund | \$1,090.65 | 66.88%  |
| American Diabetes<br>Assosiation | \$540.00   | 33.12%  |
| Total                            | \$1,630.65 | 100.00% |