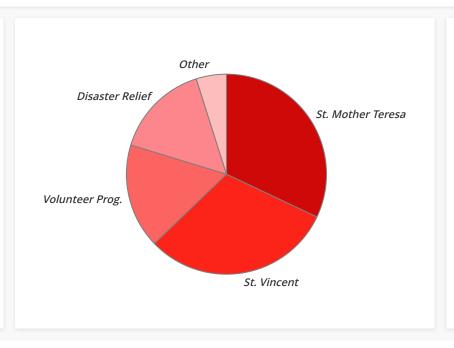

| Sub-<br>Activity        | Amount     | Percent |
|-------------------------|------------|---------|
| St.<br>Mother<br>Teresa | \$520.00   | 32.00%  |
| St.<br>Vincent          | \$500.00   | 30.77%  |
| Volunteer<br>Prog.      | \$275.19   | 16.93%  |
| Disaster<br>Relief      | \$250.00   | 15.38%  |
| Other                   | \$79.89    | 4.92%   |
| Total                   | \$1,625.08 | 100.00% |
|                         |            |         |