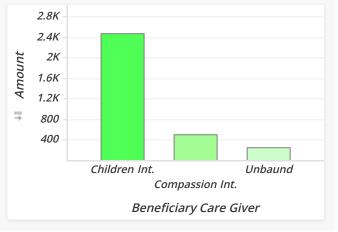

| SubCat. | Care Giver      | Amount     | Percent |
|---------|-----------------|------------|---------|
| Poverty | Children Int.   | \$2,460.00 | 76.49%  |
|         | Compassion Int. | \$506.00   | 15.73%  |
|         | Unbaund         | \$250.00   | 7.77%   |
|         | Total           | \$3,216.00 | 100.00% |