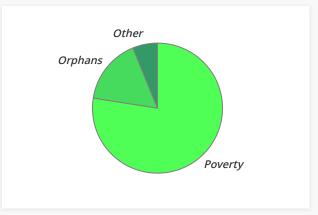

| SubCategory | Amount     | Percent |
|-------------|------------|---------|
| Poverty     | \$3,756.15 | 77.45%  |
| Orphans     | \$793.65   | 16.36%  |
| Other       | \$300.00   | 6.19%   |
| Total       | \$4,849.80 | 100.00% |
|             |            |         |