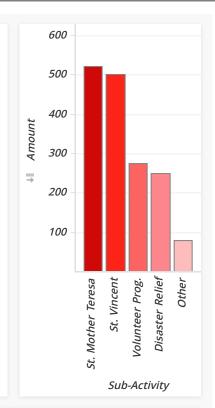

| Sub-<br>Activity        | Amount     | Percent |
|-------------------------|------------|---------|
| St.<br>Mother<br>Teresa | \$520.00   | 32.00%  |
| St.<br>Vincent          | \$500.00   | 30.77%  |
| Volunteer<br>Prog.      | \$275.19   | 16.93%  |
| Disaster<br>Relief      | \$250.00   | 15.38%  |
| Other                   | \$79.89    | 4.92%   |
| Total                   | \$1,625.08 | 100.00% |
|                         |            |         |