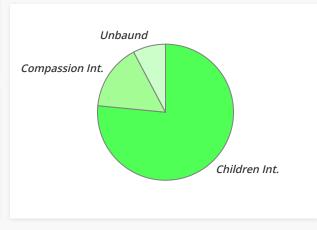

| SubCat. | Care Giver      | Amount     | Percent |
|---------|-----------------|------------|---------|
| Poverty | Children Int.   | \$2,460.00 | 76.49%  |
|         | Compassion Int. | \$506.00   | 15.73%  |
|         | Unbaund         | \$250.00   | 7.77%   |
|         | Total           | \$3,216.00 | 100.00% |