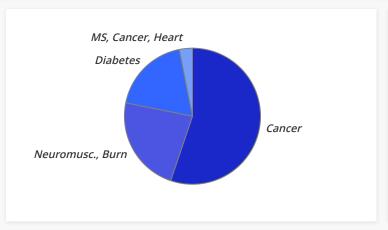

| Illness              | Amount     | Percent |
|----------------------|------------|---------|
| Cancer               | \$1,587.20 | 55.18%  |
| Neuromusc.,<br>Burn  | \$659.25   | 22.92%  |
| Diabetes             | \$540.00   | 18.77%  |
| MS, Cancer,<br>Heart | \$90.00    | 3.13%   |
| Total                | \$2,876.45 | 100.00% |
|                      |            |         |