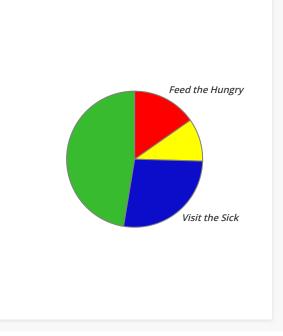

| Jesus' Categories - Mt. 25:35-36 |             |         |  |  |  |  |  |
|----------------------------------|-------------|---------|--|--|--|--|--|
| Jesus' Categories                | Amount      | Percent |  |  |  |  |  |
| Welcome Someone In               | \$5,129.22  | 47.43%  |  |  |  |  |  |
| Visit the Sick                   | \$2,936.97  | 27.16%  |  |  |  |  |  |
| Feed the Hungry                  | \$1,649.58  | 15.25%  |  |  |  |  |  |
| Visit the Prisoner               | \$1,098.67  | 10.16%  |  |  |  |  |  |
| Total                            | \$10,814.45 | 100.00% |  |  |  |  |  |
|                                  |             |         |  |  |  |  |  |