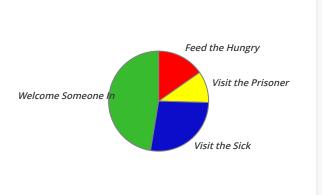

| Jesus' Categories - Mt. 25:35-36 |             |         |  |  |  |  |  |
|----------------------------------|-------------|---------|--|--|--|--|--|
| Jesus' Categories                | Amount      | Percent |  |  |  |  |  |
| Welcome Someone In               | \$5,129.22  | 47.43%  |  |  |  |  |  |
| Visit the Sick                   | \$2,936.97  | 27.16%  |  |  |  |  |  |
| Feed the Hungry                  | \$1,649.58  | 15.25%  |  |  |  |  |  |
| Visit the Prisoner               | \$1,098.67  | 10.16%  |  |  |  |  |  |
| Total                            | \$10,814.45 | 100.00% |  |  |  |  |  |
|                                  |             |         |  |  |  |  |  |