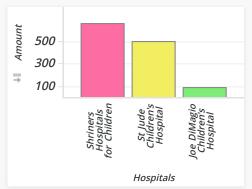

#### Visit the Sick (by Hospitals) Hospitals Amount Percent \$659.25 52.96% Shriners Hospitals for Children \$495.56 39.81% St Jude Children's Hospital \$90.00 7.23% Joe DiMagio Children's Hospital Total \$1,244.81 100.00%