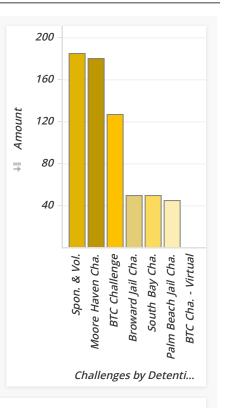

| Sub-Activity            | Raised   | Percent |
|-------------------------|----------|---------|
| Spon. & Vol.            | \$185.08 | 29.05%  |
| Moore Haven<br>Cha.     | \$180.00 | 28.25%  |
| BTC<br>Challenge        | \$127.00 | 19.93%  |
| Broward Jail<br>Cha.    | \$50.00  | 7.85%   |
| South Bay<br>Cha.       | \$50.00  | 7.85%   |
| Palm Beach<br>Jail Cha. | \$45.00  | 7.06%   |
| BTC Cha<br>Virtual      | \$0.00   | 0.00%   |
| Total                   | \$637.08 | 100.00% |
|                         |          |         |