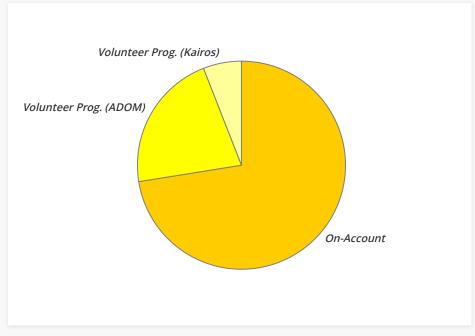

## Visit the Prisoner (Jesus' Category by Allocation) - Matthew 25:35-36 (Detail Report)

| Category                 | Sub-Cat.    | Activity                              | Туре       | Sub-Activity                 | Group      | Raised   | Percent | Cyc. | Run. | Walk. |
|--------------------------|-------------|---------------------------------------|------------|------------------------------|------------|----------|---------|------|------|-------|
| Visit<br>the<br>Prisoner | Visi<br>the | LTDC to<br>Visit-<br>the-<br>Prisoner | Allocation | On-Account                   | Club Owned | \$630.00 | 72.44%  | 1    | 0    | 0     |
|                          |             |                                       |            | Detention Ministry<br>(ADOM) | Club Owned | \$0.00   | 0.00%   | 1    | 0    | 0     |
|                          |             |                                       |            | Kairos (MHCF, OCI, etc.)     | Club Owned | \$0.00   | 0.00%   | 1    | 0    | 0     |
|                          |             |                                       | Programs   | Volunteer Prog.<br>(ADOM)    | Club Owned | \$187.75 | 21.59%  | 1    | 0    | 0     |
|                          |             |                                       |            | Volunteer Prog.<br>(Kairos)  | Club Owned | \$51.94  | 5.97%   | 1    | 0    | 0     |
| Total                    |             |                                       |            |                              |            | \$869.69 | 100.00% | 5    | 0    | 0     |

| Sub-Activity                    | Raised   | Percen  |
|---------------------------------|----------|---------|
| On-Account                      | \$630.00 | 72.44%  |
| Volunteer<br>Prog.<br>(ADOM)    | \$187.75 | 21.59%  |
| Volunteer<br>Prog.<br>(Kairos)  | \$51.94  | 5.97%   |
| Detention<br>Ministry<br>(ADOM) | \$0.00   | 0.00%   |
| Kairos<br>(MHCF, OCI,<br>etc.)  | \$0.00   | 0.00%   |
| Total                           | \$869.69 | 100.009 |
|                                 |          |         |