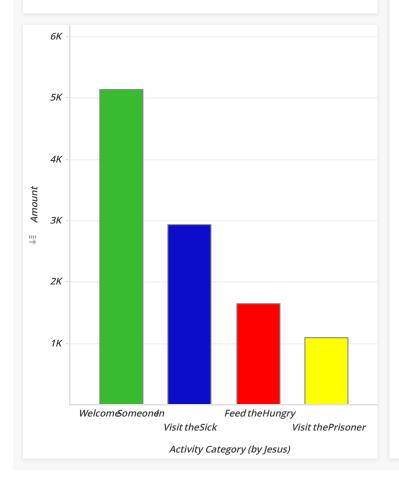

| Jesus' Categories - Mt. 25:35-36 |             |         |  |  |  |  |  |
|----------------------------------|-------------|---------|--|--|--|--|--|
| Jesus' Categories                | Amount      | Percent |  |  |  |  |  |
| Welcome Someone In               | \$5,129.22  | 47.43%  |  |  |  |  |  |
| Visit the Sick                   | \$2,936.97  | 27.16%  |  |  |  |  |  |
| Feed the Hungry                  | \$1,649.58  | 15.25%  |  |  |  |  |  |
| Visit the Prisoner               | \$1,098.67  | 10.16%  |  |  |  |  |  |
| Total                            | \$10,814.45 | 100.00% |  |  |  |  |  |
|                                  |             |         |  |  |  |  |  |