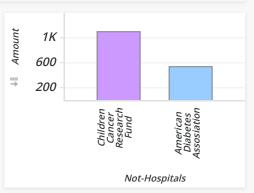

#### Visit the Sick (Non-Hospitals)

| Not-Hospitals                    | Amount     | Percent |
|----------------------------------|------------|---------|
| Children Cancer Research<br>Fund | \$1,090.65 | 66.88%  |
| American Diabetes<br>Assosiation | \$540.00   | 33.12%  |
| Total                            | \$1,630.65 | 100.00% |