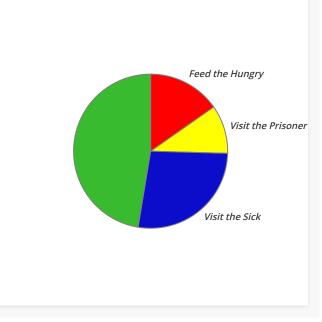

| Jesus' Categories - Mt. 25:35-36 |             |         |  |  |  |  |  |
|----------------------------------|-------------|---------|--|--|--|--|--|
| Jesus' Categories                | Amount      | Percent |  |  |  |  |  |
| Welcome Someone In               | \$5,129.22  | 47.43%  |  |  |  |  |  |
| Visit the Sick                   | \$2,936.97  | 27.16%  |  |  |  |  |  |
| Feed the Hungry                  | \$1,649.58  | 15.25%  |  |  |  |  |  |
| Visit the Prisoner               | \$1,098.67  | 10.16%  |  |  |  |  |  |
| Total                            | \$10,814.45 | 100.00% |  |  |  |  |  |
|                                  |             |         |  |  |  |  |  |