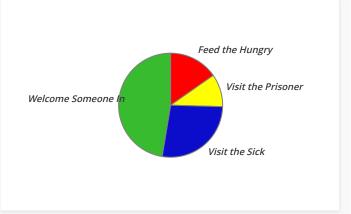

| Jesus' Categories - Mt. 25:35-36 |             |         |  |  |  |  |  |
|----------------------------------|-------------|---------|--|--|--|--|--|
| Jesus' Categories                | Amount      | Percent |  |  |  |  |  |
| Welcome Someone In               | \$5,129.22  | 47.43%  |  |  |  |  |  |
| Visit the Sick                   | \$2,936.97  | 27.16%  |  |  |  |  |  |
| Feed the Hungry                  | \$1,649.58  | 15.25%  |  |  |  |  |  |
| Visit the Prisoner               | \$1,098.67  | 10.16%  |  |  |  |  |  |
| Total                            | \$10,814.45 | 100.00% |  |  |  |  |  |
|                                  |             |         |  |  |  |  |  |