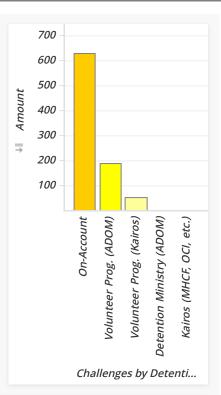

## Visit the Prisoner (Jesus' Category by Allocation) - Matthew 25:35-36 (Detail Report)

| Category                 | Sub-Cat.    | Activity                              | Туре       | Sub-Activity                 | Group      | Raised   | Percent | Cyc. | Run. | Walk. |
|--------------------------|-------------|---------------------------------------|------------|------------------------------|------------|----------|---------|------|------|-------|
| Visit<br>the<br>Prisoner | Visi<br>the | LTDC to<br>Visit-<br>the-<br>Prisoner | Allocation | On-Account                   | Club Owned | \$630.00 | 72.44%  | 1    | 0    | 0     |
|                          |             |                                       |            | Detention Ministry<br>(ADOM) | Club Owned | \$0.00   | 0.00%   | 1    | 0    | 0     |
|                          |             |                                       |            | Kairos (MHCF, OCI, etc.)     | Club Owned | \$0.00   | 0.00%   | 1    | 0    | 0     |
|                          |             |                                       | Programs   | Volunteer Prog.<br>(ADOM)    | Club Owned | \$187.75 | 21.59%  | 1    | 0    | 0     |
|                          |             |                                       |            | Volunteer Prog.<br>(Kairos)  | Club Owned | \$51.94  | 5.97%   | 1    | 0    | 0     |
| Total                    |             |                                       |            |                              |            | \$869.69 | 100.00% | 5    | 0    | 0     |

| Sub-Activity                    | Raised   | Percen  |
|---------------------------------|----------|---------|
| On-Account                      | \$630.00 | 72.44%  |
| Volunteer<br>Prog.<br>(ADOM)    | \$187.75 | 21.59%  |
| Volunteer<br>Prog.<br>(Kairos)  | \$51.94  | 5.97%   |
| Detention<br>Ministry<br>(ADOM) | \$0.00   | 0.00%   |
| Kairos<br>(MHCF, OCI,<br>etc.)  | \$0.00   | 0.00%   |
| Total                           | \$869.69 | 100.009 |
|                                 |          |         |