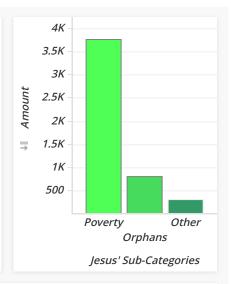

| SubCategory | Amount     | Percent |
|-------------|------------|---------|
| Poverty     | \$3,756.15 | 77.45%  |
| Orphans     | \$793.65   | 16.36%  |
| Other       | \$300.00   | 6.19%   |
| Total       | \$4,849.80 | 100.00% |
|             |            |         |