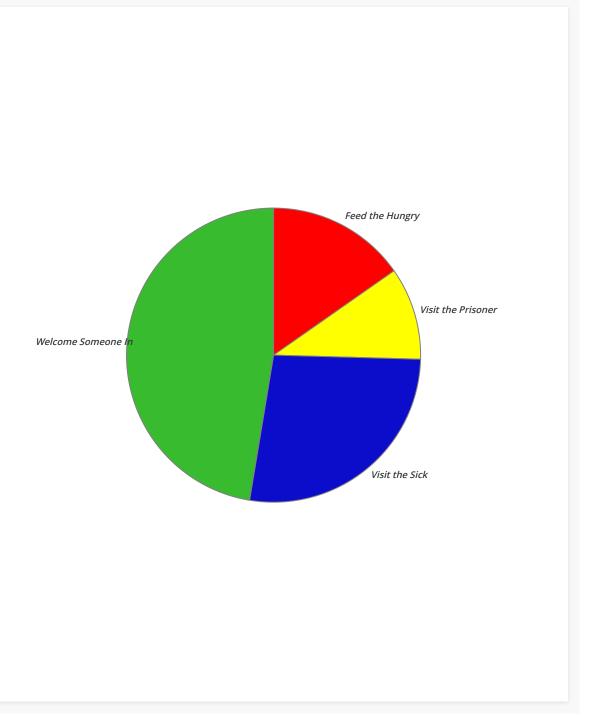

| Jesus' Categories - Mt. 25:35-36 |             |         |  |  |  |  |  |
|----------------------------------|-------------|---------|--|--|--|--|--|
| Jesus' Categories                | Amount      | Percent |  |  |  |  |  |
| Welcome Someone In               | \$5,129.22  | 47.43%  |  |  |  |  |  |
| Visit the Sick                   | \$2,936.97  | 27.16%  |  |  |  |  |  |
| Feed the Hungry                  | \$1,649.58  | 15.25%  |  |  |  |  |  |
| Visit the Prisoner               | \$1,098.67  | 10.16%  |  |  |  |  |  |
| Total                            | \$10,814.45 | 100.00% |  |  |  |  |  |
|                                  |             |         |  |  |  |  |  |