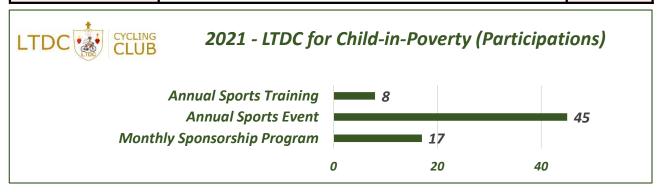

\*The 2021 figures are provided as of: 5/18/2022 - 7:28 PM

| LeTourdeChrist for Child-in-Poverty  Participations |                                   |    |  |  |  |  |
|-----------------------------------------------------|-----------------------------------|----|--|--|--|--|
| 9                                                   | Sponsored Children 👴              |    |  |  |  |  |
|                                                     | Cyclist-Charitable Members        | 4  |  |  |  |  |
|                                                     | 🚶 Walker-Charitable Members       | 3  |  |  |  |  |
| Monthly Sponsorship                                 | 👍 Charitable Members              | 4  |  |  |  |  |
| Program                                             | 👍 Sponsors                        | 0  |  |  |  |  |
| 17                                                  | 🧓 Children active in the Ministry | 4  |  |  |  |  |
|                                                     | Adults active in the Ministry     | 2  |  |  |  |  |
|                                                     | Cyclists                          | 6  |  |  |  |  |
| Annual Sports                                       | 🦜 Runners                         | 3  |  |  |  |  |
| Event                                               | <b>↓</b> Walkers                  | 11 |  |  |  |  |
| 45                                                  | 👍 Sponsors                        | 23 |  |  |  |  |
|                                                     | ₩ Volunteers                      | 2  |  |  |  |  |
|                                                     | * Cyclists                        | 2  |  |  |  |  |
| <b>Annual Sports</b>                                | 🦜 Runners                         | 0  |  |  |  |  |
| Training                                            |                                   | 4  |  |  |  |  |
| 8                                                   | 👍 Sponsors                        | 1  |  |  |  |  |
|                                                     | ₹ Volunteers                      | 1  |  |  |  |  |