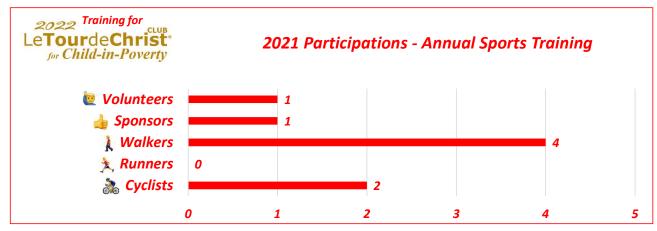

\*The 2021 figures are provided as of: 5/18/2022 - 7:28 PM

| LeTourdeChrist for Child-in-Poverty  Participations |                                   |    |  |  |  |  |
|-----------------------------------------------------|-----------------------------------|----|--|--|--|--|
| 9                                                   | Sponsored Children 👴              |    |  |  |  |  |
|                                                     | Cyclist-Charitable Members        | 4  |  |  |  |  |
|                                                     | 🚶 Walker-Charitable Members       | 3  |  |  |  |  |
| Monthly Sponsorship                                 | 👍 Charitable Members              | 4  |  |  |  |  |
| Program                                             | 👍 Sponsors                        | 0  |  |  |  |  |
| 17                                                  | 🧓 Children active in the Ministry | 4  |  |  |  |  |
|                                                     | Adults active in the Ministry     | 2  |  |  |  |  |
|                                                     | Cyclists                          | 6  |  |  |  |  |
| Annual Sports                                       | 🦜 Runners                         | 3  |  |  |  |  |
| Event                                               | <b>↓</b> Walkers                  | 11 |  |  |  |  |
| 45                                                  | 👍 Sponsors                        | 23 |  |  |  |  |
|                                                     | ₩ Volunteers                      | 2  |  |  |  |  |
|                                                     | * Cyclists                        | 2  |  |  |  |  |
| <b>Annual Sports</b>                                | 🦜 Runners                         | 0  |  |  |  |  |
| Training                                            |                                   | 4  |  |  |  |  |
| 8                                                   | 👍 Sponsors                        | 1  |  |  |  |  |
|                                                     | ₹ Volunteers                      | 1  |  |  |  |  |