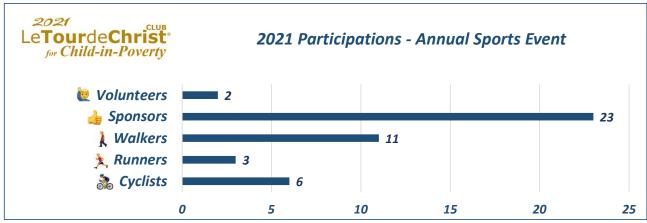

\*The 2021 figures are provided as of: 5/18/2022 - 7:28 PM

| LeTourdeChrist for Child-in-Poverty  Participations |                                   |    |  |  |  |  |
|-----------------------------------------------------|-----------------------------------|----|--|--|--|--|
| 9                                                   | Sponsored Children 👴              |    |  |  |  |  |
|                                                     | Cyclist-Charitable Members        | 4  |  |  |  |  |
|                                                     | 🚶 Walker-Charitable Members       | 3  |  |  |  |  |
| Monthly Sponsorship                                 | 👍 Charitable Members              | 4  |  |  |  |  |
| Program                                             | 👍 Sponsors                        | 0  |  |  |  |  |
| 17                                                  | 🧓 Children active in the Ministry | 4  |  |  |  |  |
|                                                     | Adults active in the Ministry     | 2  |  |  |  |  |
|                                                     | Cyclists                          | 6  |  |  |  |  |
| Annual Sports                                       | 🦜 Runners                         | 3  |  |  |  |  |
| Event                                               | <b>↓</b> Walkers                  | 11 |  |  |  |  |
| 45                                                  | 👍 Sponsors                        | 23 |  |  |  |  |
|                                                     | ₩ Volunteers                      | 2  |  |  |  |  |
|                                                     | * Cyclists                        | 2  |  |  |  |  |
| <b>Annual Sports</b>                                | 🦜 Runners                         | 0  |  |  |  |  |
| Training                                            |                                   | 4  |  |  |  |  |
| 8                                                   | 👍 Sponsors                        | 1  |  |  |  |  |
|                                                     | ₹ Volunteers                      | 1  |  |  |  |  |