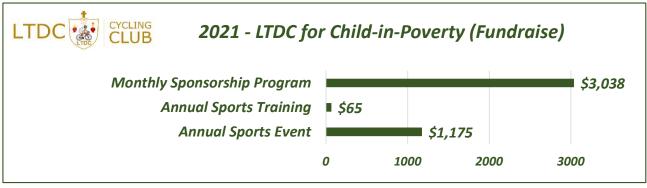

## 2021 - LTDC for Child-in-Poverty's Charitable Results

| LTDC CYCLING CLUB | 2021 - LTDC for Child-in-Poverty (Fundraise) | \$4,278 |
|-------------------|----------------------------------------------|---------|
|                   | Annual Sports Event                          | \$1,175 |
|                   | Annual Sports Training                       | \$65    |
|                   | Monthly Sponsorship Program                  | \$3,038 |