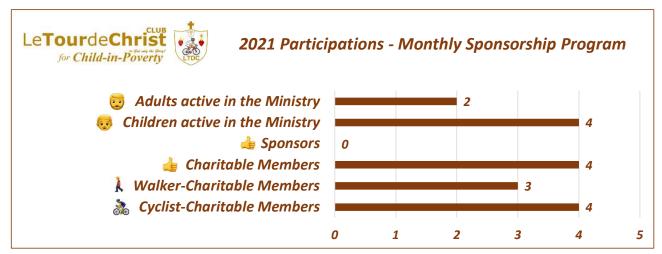

\*The 2021 figures are provided as of: 5/18/2022 - 7:28 PM

| LeTourdeChrist for Child-in-Poverty  Participations |                                   |    |  |  |  |  |
|-----------------------------------------------------|-----------------------------------|----|--|--|--|--|
| 9                                                   | Sponsored Children 👴              |    |  |  |  |  |
|                                                     | Cyclist-Charitable Members        | 4  |  |  |  |  |
|                                                     | 🚶 Walker-Charitable Members       | 3  |  |  |  |  |
| Monthly Sponsorship                                 | 👍 Charitable Members              | 4  |  |  |  |  |
| Program                                             | 👍 Sponsors                        | 0  |  |  |  |  |
| 17                                                  | 🧓 Children active in the Ministry | 4  |  |  |  |  |
|                                                     | Adults active in the Ministry     | 2  |  |  |  |  |
|                                                     | Cyclists                          | 6  |  |  |  |  |
| Annual Sports                                       | 🦜 Runners                         | 3  |  |  |  |  |
| Event                                               | <b>↓</b> Walkers                  | 11 |  |  |  |  |
| 45                                                  | 👍 Sponsors                        | 23 |  |  |  |  |
|                                                     | ₩ Volunteers                      | 2  |  |  |  |  |
|                                                     | * Cyclists                        | 2  |  |  |  |  |
| <b>Annual Sports</b>                                | 🦜 Runners                         | 0  |  |  |  |  |
| Training                                            |                                   | 4  |  |  |  |  |
| 8                                                   | 👍 Sponsors                        | 1  |  |  |  |  |
|                                                     | ₹ Volunteers                      | 1  |  |  |  |  |