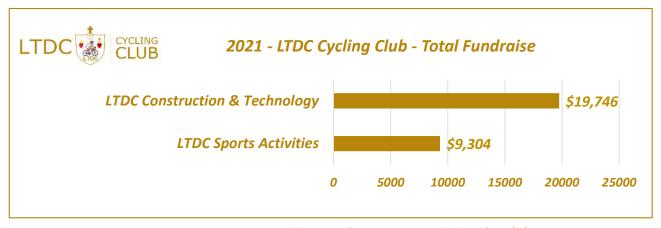

## 2021 - Sports Ministry's Charitable Results

| LTDC CYCLING CLUB 2021 - LTDC Cycling Club - Total Fundraise |                                | \$29,050 |
|--------------------------------------------------------------|--------------------------------|----------|
|                                                              | LTDC Sports Activities         | \$9,304  |
|                                                              | LTDC Construction & Technology | \$19,746 |