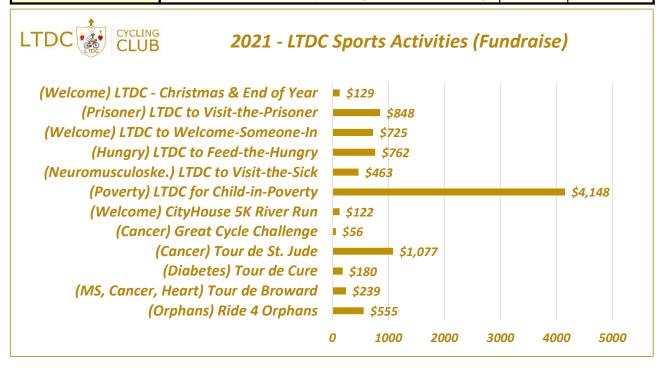

\*The 2021 figures are provided as of: 5/5/2022 - 7:28 PM

| LTDC CYCLING CLUB 2021 - LTDC Sports Activities (Fundraise) |                                                                 | \$9,304       |         |
|-------------------------------------------------------------|-----------------------------------------------------------------|---------------|---------|
|                                                             | (Orphans) <b>Ride 4</b> (                                       | Orphans       | \$555   |
|                                                             | (Orphans)                                                       | \$525         |         |
|                                                             | (Transaction Fee - Haku)                                        | \$30          |         |
|                                                             | (MS, Cancer, Heart) <b>Tour de l</b>                            | Broward       | \$239   |
|                                                             | (Joe Di'Maggio's Children Hospital)                             | \$100         |         |
|                                                             | (Food)                                                          | \$139         |         |
|                                                             | (Diabetes) <b>Tour</b>                                          | de Cure       | \$180   |
| Club's                                                      | (American Diabetes Association)                                 | \$180         |         |
| participation in                                            | (Food)                                                          | \$0           |         |
| 3rd. Party                                                  | (Cancer) <b>Tour de</b>                                         | St. Jude      | \$1,077 |
| Activities                                                  | (St. Jude Walk/Run)                                             | \$515         | 7-/511  |
| \$2,229                                                     | (St. Jude Children Hospital)                                    | \$515         |         |
| , ,                                                         | (Food)                                                          | \$0           |         |
|                                                             | (Ride for St. Jude)                                             | \$562         |         |
|                                                             | (St. Jude Children Hospital)                                    | \$536         |         |
|                                                             | (Transaction Fee - Haku)                                        | \$26          |         |
|                                                             | (Cancer) <b>Great Cycle Cl</b>                                  | hallenge      | \$56    |
|                                                             | (Childhood Cancer Research Fund)                                | \$56          |         |
|                                                             | (Welcome) <b>CityHouse 5K R</b>                                 |               | \$122   |
|                                                             | (CityHouse)                                                     | \$110         |         |
|                                                             | (Transaction Fee - Organizer)                                   | \$12          |         |
|                                                             | (Poverty) <b>LTDC for Child-in</b> -                            | -             | \$4,148 |
|                                                             | (Monthly Sponsorship Program)                                   | \$3,038       |         |
|                                                             | (Donative Program - Special Relief)                             | \$0           |         |
|                                                             | (Annual Event)                                                  | \$1,079       |         |
|                                                             | (Food)                                                          | \$15          |         |
|                                                             | (Transaction Fee PayPal)                                        | \$16          | Ć462    |
|                                                             | (Neuromusculoske.) LTDC to Visit-                               |               | \$463   |
|                                                             | (Shriners Hospitals for Children)                               | \$346         |         |
|                                                             | (Donative Program - Special Relief)                             | \$75          |         |
| Club's Activities                                           | (Food)                                                          | \$42          |         |
|                                                             | (Transaction Fee - Classy)                                      | \$0           |         |
| \$7,075                                                     | (Transportation)                                                | \$0           | 6762    |
|                                                             | (Hungry) LTDC to Feed-the                                       |               | \$762   |
|                                                             | (Donative Program for St. Vincent de Paul)                      | \$138         |         |
|                                                             | (Annual Event with Mother Teresa)                               | \$500<br>\$20 |         |
|                                                             | (Donative Program - Special Relief) (Donative Program - Others) | \$20<br>\$0   |         |
|                                                             | (Volunteer Program)                                             | \$101         |         |
|                                                             | (Food)                                                          | \$101         |         |
|                                                             | (Transaction Fees - PayPal, M-Order, etc.)                      | \$3           |         |

|                   | (Welcome) LTDC to Welcome-Son               | neone-In   | \$725 |
|-------------------|---------------------------------------------|------------|-------|
|                   | (Shelter)                                   | \$0        |       |
|                   | (Social Justice)                            | \$0        |       |
|                   | (ABCD, Seminary Burs Fund & Others)         | \$335      |       |
|                   | (Emmaus Retreats)                           | \$350      |       |
|                   | (LTDC to Bless-the-Club)                    | \$40       |       |
|                   | (Prisoner) LTDC to Visit-the-               | Prisoner   | \$848 |
|                   | (Prison Challenge)                          | \$427      |       |
|                   | (Volunteer Program)                         | \$82       |       |
| Club's Activities | (Food)                                      | \$70       |       |
| \$7,075           | (Travel & Lodging)                          | \$265      |       |
| -                 | (Transaction Fee - PayPal)                  | \$3        |       |
|                   | (Welcome) <b>LTDC - Christmas &amp; End</b> | of Year    | \$129 |
|                   | (Marketing - Awards C-i-P)                  | \$18       |       |
|                   | (Marketing - Awards V-t-P)                  | \$0        |       |
|                   | (Marketing - Awards F-t-H)                  | <i>\$0</i> |       |
|                   | (Marketing - Awards V-t-S)                  | <i>\$0</i> |       |
|                   | (Food Equipment)                            | \$42       |       |
|                   | (Food)                                      | \$3        |       |
|                   | (Marketing - Equipment)                     | \$0        |       |
|                   | (Raised for Child-in-Poverty)               | \$65       |       |