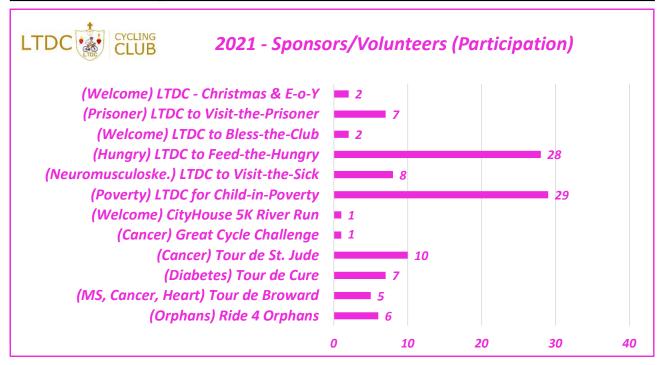

| LTDC CYCLING CLUB | 2021 - Sponsors/Volunteers (Partici)                                                       | pation)  | 106 |
|-------------------|--------------------------------------------------------------------------------------------|----------|-----|
|                   | (Orphans) <b>Ride 4</b> (                                                                  | Orphans  | 6   |
|                   | ₹ Volunteers                                                                               | 2        |     |
|                   | 👍 Sponsors                                                                                 | 4        |     |
|                   | (MS, Cancer, Heart) <b>Tour de E</b>                                                       | Broward  | 5   |
|                   | Volunteers                                                                                 | 5        |     |
|                   | <u>i</u> Sponsors                                                                          | 0        | _   |
| Club's            | (Diabetes) <b>T</b> o                                                                      |          | 7   |
| participation in  | © Volunteers  de Sponsors                                                                  | 3        |     |
| 3erd. Party       | (Cancer) <b>Tour de</b>                                                                    |          | 10  |
| Activities        | ,                                                                                          |          | 10  |
| 30                | (St. Jude Ride & 5K Run)                                                                   | 3        |     |
| 30                |                                                                                            | 0        |     |
|                   | (Ride for St. Jude)                                                                        | 7        |     |
| _                 | ₩ Volunteers                                                                               | 1        |     |
|                   | Sponsors                                                                                   | 6        |     |
|                   | (Cancer) <b>Great Cycle</b>                                                                | Challeng | 1   |
|                   | ₩ Volunteers                                                                               | 1        |     |
|                   | 🚶 Sponsors                                                                                 | 0        |     |
|                   | (Welcome) CityHouse 5K Ri                                                                  | iver Run | 1   |
|                   | ₹ Volunteers                                                                               | 1        |     |
|                   | 👍 Sponsors                                                                                 | 0        |     |
|                   | (Poverty) <b>LTDC for Child-in-</b>                                                        | -Poverty | 29  |
|                   | Monthly Sponsorship Program                                                                | 4        |     |
|                   | de Charitable Members                                                                      | 4        |     |
|                   | ₫ Sponsors                                                                                 | 0        |     |
| _                 | Annual Event                                                                               | 25       |     |
| _                 | € Volunteers                                                                               | 23       |     |
|                   | (Neuromusculoske.) LTDC to Visit-t                                                         | 20       | 8   |
| _                 | Annual Event                                                                               | 8        | 0   |
|                   | <i>Volunteers</i>                                                                          | 2        |     |
|                   | Sponsors                                                                                   | 6        |     |
| Club's Activities | (Hungry) <b>LTDC to Feed-the</b>                                                           | -Hunary  | 28  |
| 76                | Monthly Volunteering and Donative Program                                                  | 12       |     |
|                   | <b>Volunteering Members Volunteering Members Volunteering Members Volunteering Members</b> | 6        |     |
|                   | Sponsors .                                                                                 | 6        |     |
|                   | Annual Event with Mother Teresa                                                            | 16       |     |
|                   | 🙋 Volunteers                                                                               | 4        |     |
|                   | <i>♣</i> Sponsors                                                                          | 12       |     |
|                   | (Welcome) LTDC to Bless-1                                                                  |          | 2   |
|                   | Annual Activity                                                                            | 2        |     |
|                   | Volunteers                                                                                 | 2        |     |
|                   | 👍 Sponsors                                                                                 | 0        |     |

| Club's Activities<br>76 | (Prisoner) <b>LTDC to Visit-the-</b>             | Prisoner | 7 |
|-------------------------|--------------------------------------------------|----------|---|
|                         | <b>Monthly Volunteering and Donative Program</b> | 1        |   |
|                         | Volunteering Members                             | 1        |   |
|                         | 👍 Sponsors                                       | 0        |   |
|                         | Prison Challenge                                 | 6        |   |
|                         | ₹ Volunteers                                     | 2        |   |
|                         | 👍 Sponsors                                       | 4        |   |
|                         | (Welcome) LTDC - Christmas                       | & E-o-Y  | 2 |
|                         | Training for Child-in-Poverty 2022               | 2        |   |
|                         | ₩ Volunteers                                     | 1        |   |
|                         | 👍 Sponsors                                       | 1        |   |