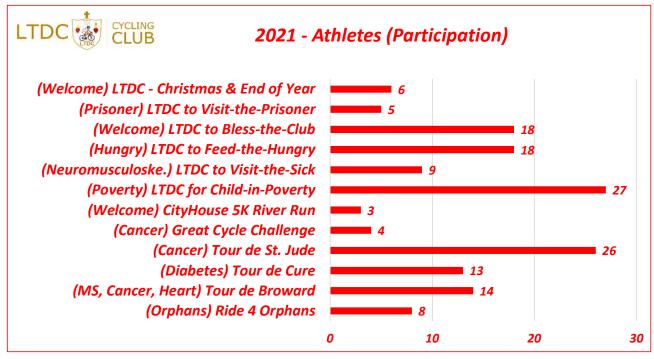

| LTDC CYCLING CLUB 2021 - Athletes (Participation) |                                                        | 151      |    |
|---------------------------------------------------|--------------------------------------------------------|----------|----|
|                                                   | (Orphans) <b>Ride 4</b> (                              | Orphans  | 8  |
|                                                   | & Cyclists                                             | 7        |    |
|                                                   | (Virtual) 🤼 Runners                                    | 1        |    |
|                                                   | (Virtual) 🚶 Walkers                                    | 0        |    |
|                                                   | (MS, Cancer, Heart) <b>Tour de L</b>                   | Broward  | 14 |
|                                                   | Cyclists                                               | 2        |    |
|                                                   | , Runners                                              | 4        |    |
|                                                   | Walkers (Dishetes) Tour                                | 8        | 12 |
|                                                   | (Diabetes) <b>Tour</b>                                 | _        | 13 |
| Club's                                            | Cyclists Runners                                       | 3        |    |
| participation in                                  | Walkers                                                | 6        |    |
| 3rd. Party                                        | (Cancer) <b>Tour de</b>                                |          | 26 |
| Activities                                        | (St. Jude Ride & 5K Run)                               | _        | 20 |
| 68                                                | St. Jude Ride & SK Kully                               | <b>6</b> |    |
|                                                   | , Runners                                              | 0        |    |
|                                                   | Walkers                                                | 3        |    |
|                                                   | (Ride for St. Jude)                                    | 20       |    |
|                                                   | Cyclists                                               | 14       |    |
|                                                   | , Runners                                              | 1        |    |
|                                                   | <b>ढ़</b> Walkers                                      | 5        |    |
|                                                   | (Cancer) Great Cycle Ch                                | hallenge | 4  |
|                                                   | & Cyclists                                             | 3        |    |
|                                                   | <u>, Runners</u>                                       | 1        |    |
|                                                   | <u></u> Walkers ■                                      | 0        |    |
|                                                   | (Welcome) CityHouse 5K R                               | iver Run | 3  |
|                                                   | <u></u> Cyclists                                       | 0        |    |
|                                                   | Runners                                                | 3        |    |
|                                                   | (Poverty) LTDC for Child in                            | Dougrtu. | 27 |
|                                                   | (Poverty) LTDC for Child-in-                           | -Poverty | 27 |
|                                                   | Monthly Sponsorship Program                            | 7        |    |
|                                                   | Cyclists Charitable Members                            | 4        |    |
|                                                   | Runners Charitable Members  Walkers Charitable Members | 3        |    |
|                                                   | Annual Event                                           | 20       |    |
| Club's Activities                                 | % Cyclists                                             | 6        |    |
| 83                                                | , Runners                                              | 3        |    |
|                                                   | <b>↓</b> Walkers                                       | 11       |    |
|                                                   | (Neuromusculoske.) LTDC to Visit-                      | the-Sick | 9  |
|                                                   | Annual Event                                           | 9        |    |
|                                                   | % Cyclists                                             | 4        |    |
|                                                   | *, Runners                                             | 1        |    |
|                                                   | <b>↓</b> Walkers                                       | 4        |    |

|                   | (Hungry) <b>LTDC to Feed-the</b>                | -Hungry  | 18       |
|-------------------|-------------------------------------------------|----------|----------|
|                   | Monthly Volunteer Prog. for St. Vincent de Paul | 4        |          |
|                   | Cyclist Volunteer                               | 1        |          |
|                   | 🔭 Runners Volunteer                             | 0        |          |
|                   | <b>★</b> Walkers Volunteer                      | 3        |          |
|                   | Monthly Volunteer Prog. for Mother Teresa       | 2        |          |
|                   | 🚴 Cyclist Volunteer                             | 1        |          |
|                   | 🔭 Runners Volunteer                             | 0        |          |
|                   | <u></u> Walkers Volunteer                       | 1        |          |
|                   | Annual Event with Mother Teresa                 | 12       |          |
|                   | & Cyclists                                      | 2        |          |
|                   | 🤼 Runners                                       | 0        |          |
|                   | <b>↓</b> Walkers                                | 10       |          |
| Club's Activities | (Welcome) LTDC to Bless-                        | the-Club | 18       |
| 83                | Annual Activity                                 | 18       |          |
|                   | <b>Example 2</b> Cyclists                       | 4        |          |
|                   | Runners ,                                       | 0        |          |
|                   | <u></u> ₩alkers                                 | 14       |          |
|                   | (Prisoner) <b>LTDC to Visit-the-</b>            | Prisoner | <i>5</i> |
|                   | Prison Challenge                                | 5        |          |
|                   | Cyclists                                        | 4        |          |
|                   | 🤾 Runners                                       | 1        |          |
|                   | <u></u> ₩alkers                                 | 0        |          |
|                   | (Welcome) LTDC - Christmas & End                | of Year  | <b>6</b> |
|                   | Training for Child-in-Poverty 2022              | 6        |          |
|                   | & Cyclists                                      | 2        |          |
|                   | X, Runners                                      | 0        |          |
|                   | <b>№</b> Walkers                                | 4        |          |