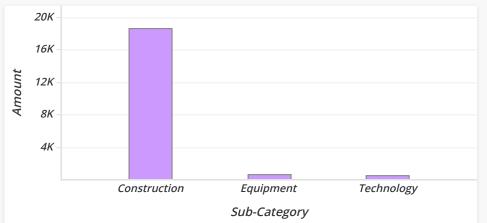

| Division                   | Sub-Category | Amount      | Percent |
|----------------------------|--------------|-------------|---------|
| LTDC Construction Services | Construction | \$18,599.38 | 94.19%  |
|                            | Equipment    | \$651.88    | 3.30%   |
|                            | Technology   | \$494.96    | 2.51%   |
| Total                      |              | \$19,746.22 | 100.00% |