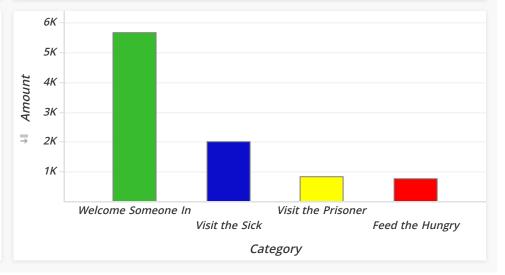

| Division                    | Category           | Amount     | Percent |
|-----------------------------|--------------------|------------|---------|
| LTDC Fundraising Activities | Welcome Someone In | \$5,676.36 | 61.01%  |
|                             | Visit the Sick     | \$2,016.22 | 21.67%  |
|                             | Visit the Prisoner | \$848.99   | 9.13%   |
|                             | Feed the Hungry    | \$762.39   | 8.19%   |
| Total                       |                    | \$9,303.95 | 100.00% |