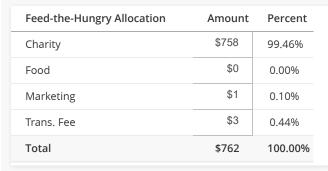

| Charity Vs. Other Allocations (Detail Report) |            |            |         |         |  |  |  |
|-----------------------------------------------|------------|------------|---------|---------|--|--|--|
| Activity                                      | Group      | Allocation | Amount  | Percent |  |  |  |
| Tour de St. Jude                              | 3rd. Party | Charity    | \$1,077 | 11.58%  |  |  |  |
| Tour de Cure                                  | 3rd. Party | Charity    | \$180   | 1.93%   |  |  |  |
| Tour de Broward                               | 3rd. Party | Charity    | \$239   | 2.57%   |  |  |  |
| Ride 4 Orphans                                | 3rd. Party | Charity    | \$555   | 5.97%   |  |  |  |
| LTDC to Welcome-Some-In                       | Club Owned | Charity    | \$685   | 7.36%   |  |  |  |
| LTDC to Visit-the-Sick                        | Club Owned | Charity    | \$421   | 4.53%   |  |  |  |
|                                               |            | Food       | \$42    | 0.45%   |  |  |  |
|                                               |            | Trans. Fee | \$0     | 0.00%   |  |  |  |
|                                               |            | Transport. | \$0     | 0.00%   |  |  |  |
| LTDC to Visit-the-Prisoner                    | Club Owned | Charity    | \$509   | 5.47%   |  |  |  |
|                                               |            | Food       | \$70    | 0.76%   |  |  |  |
|                                               |            | Trans. Fee | \$3     | 0.04%   |  |  |  |
|                                               |            | Transport. | \$265   | 2.85%   |  |  |  |
| LTDC to Feed-the-Hungry                       | Club Owned | Charity    | \$758   | 8.15%   |  |  |  |
|                                               |            | Food       | \$0     | 0.00%   |  |  |  |
|                                               |            | Trans. Fee | \$3     | 0.04%   |  |  |  |
| LTDC to Bless-the-Club                        | Club Owned | Charity    | \$40    | 0.43%   |  |  |  |
| LTDC for Child-in-Poverty                     | Club Owned | Charity    | \$4,117 | 44.25%  |  |  |  |
|                                               |            | Food       | \$15    | 0.16%   |  |  |  |
|                                               |            | Trans. Fee | \$16    | 0.17%   |  |  |  |
| LTDC Chrismas & E-o-Y                         | Club Owned | Charity    | \$65    | 0.70%   |  |  |  |
|                                               |            | Marketing  | \$64    | 0.69%   |  |  |  |
| Great Cycle Challenge                         | 3rd. Party | Charity    | \$56    | 0.60%   |  |  |  |
| CityHouse 5K River Run                        | 3rd. Party | Charity    | \$122   | 1.31%   |  |  |  |
|                                               |            |            |         |         |  |  |  |