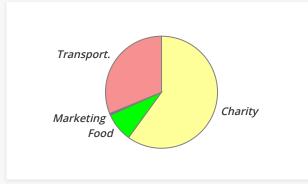

| Charity Vs. Other Allocat |         |         |  |  |  |  |
|---------------------------|---------|---------|--|--|--|--|
| Allocation                | Amount  | Percent |  |  |  |  |
| Charity                   | \$8,825 | 94.85%  |  |  |  |  |
| Transport.                | \$265   | 2.85%   |  |  |  |  |
| Food                      | \$127   | 1.37%   |  |  |  |  |
| Marketing                 | \$64    | 0.69%   |  |  |  |  |
| Trans. Fee                | \$23    | 0.24%   |  |  |  |  |
| Total                     | \$9,304 | 100.00% |  |  |  |  |
|                           |         |         |  |  |  |  |