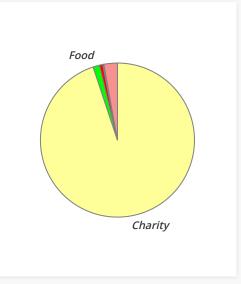

| Child-in-Poverty Allocation | Amount  | Percent |
|-----------------------------|---------|---------|
| Charity                     | \$6,024 | 99.49%  |
| Food                        | \$15    | 0.25%   |
| Trans. Fee                  | \$16    | 0.26%   |
| Total                       | \$6,055 | 100.00% |
|                             |         |         |