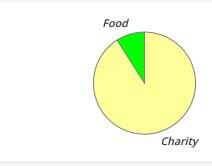

| Food |         |
|------|---------|
|      |         |
|      | Charity |

| Visit-the-Sick Allocation | Amount | Percent |
|---------------------------|--------|---------|
| Charity                   | \$421  | 90.94%  |
| Food                      | \$42   | 9.06%   |
| Trans. Fee                | \$0    | 0.00%   |
| Transport.                | \$0    | 0.00%   |
| Total                     | \$463  | 100.00% |