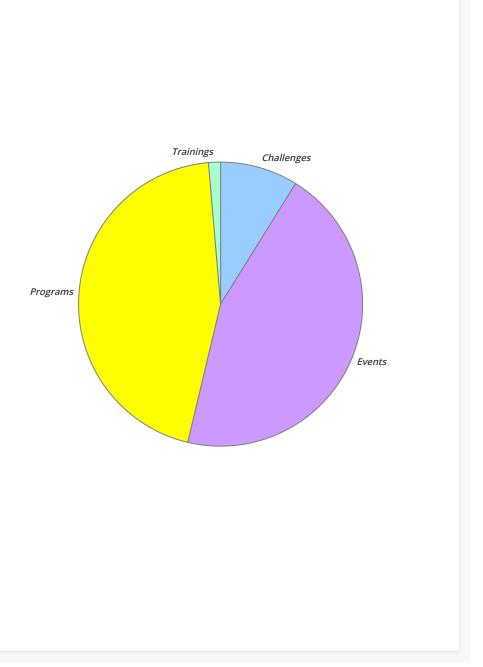

| Events Vs. Programs Vs. Challenges Vs. Trainings |            |         |       |      |       |      |      |  |  |
|--------------------------------------------------|------------|---------|-------|------|-------|------|------|--|--|
| Туре                                             | Amount     | Percent | Cycl. | Run. | Walk. | Vol. | Spn. |  |  |
| Programs                                         | \$4,178.99 | 44.92%  | 8     | 0    | 17    | 10   | 14   |  |  |
| Events                                           | \$4,174.19 | 44.86%  | 42    | 16   | 37    | 23   | 51   |  |  |
| Challenges                                       | \$822.03   | 8.84%   | 10    | 1    | 7     | 3    | 5    |  |  |
| Trainings                                        | \$128.74   | 1.38%   | 2     | 0    | 4     | 0    | 1    |  |  |
| Total                                            | \$9,303.95 | 100.00% | 62    | 17   | 65    | 36   | 71   |  |  |