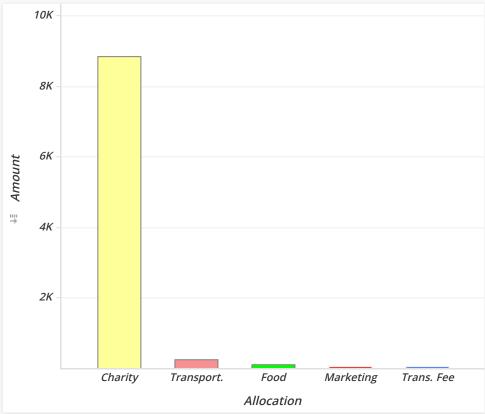

| Charity Vs. Other Allocat |         |         |  |  |  |  |
|---------------------------|---------|---------|--|--|--|--|
| Allocation                | Amount  | Percent |  |  |  |  |
| Charity                   | \$8,825 | 94.85%  |  |  |  |  |
| Transport.                | \$265   | 2.85%   |  |  |  |  |
| Food                      | \$127   | 1.37%   |  |  |  |  |
| Marketing                 | \$64    | 0.69%   |  |  |  |  |
| Trans. Fee                | \$23    | 0.24%   |  |  |  |  |
| Total                     | \$9,304 | 100.00% |  |  |  |  |
|                           |         |         |  |  |  |  |