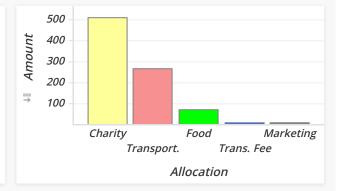

| Visit-the-Prisoner Allocation | Amount | Percent |
|-------------------------------|--------|---------|
| Charity                       | \$509  | 59.96%  |
| Food                          | \$70   | 8.30%   |
| Marketing                     | \$1    | 0.09%   |
| Trans. Fee                    | \$3    | 0.40%   |
| Transport.                    | \$265  | 31.25%  |
| Total                         | \$849  | 100.00% |