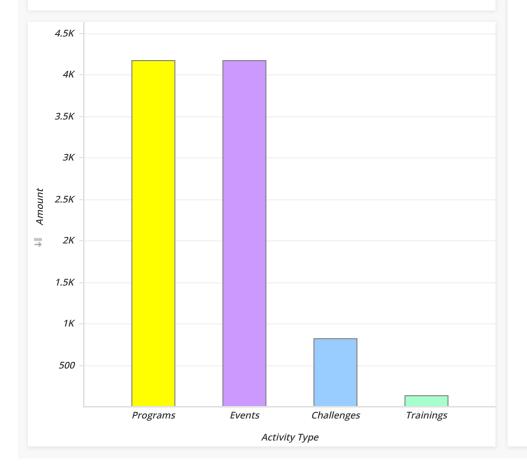

| Events Vs. Programs Vs. Challenges Vs. Trainings |            |         |       |      |       |      |      |  |  |
|--------------------------------------------------|------------|---------|-------|------|-------|------|------|--|--|
| Туре                                             | Amount     | Percent | Cycl. | Run. | Walk. | Vol. | Spn. |  |  |
| Programs                                         | \$4,178.99 | 44.92%  | 8     | 0    | 17    | 10   | 14   |  |  |
| Events                                           | \$4,174.19 | 44.86%  | 42    | 16   | 37    | 23   | 51   |  |  |
| Challenges                                       | \$822.03   | 8.84%   | 10    | 1    | 7     | 3    | 5    |  |  |
| Trainings                                        | \$128.74   | 1.38%   | 2     | 0    | 4     | 0    | 1    |  |  |
| Total                                            | \$9,303.95 | 100.00% | 62    | 17   | 65    | 36   | 71   |  |  |