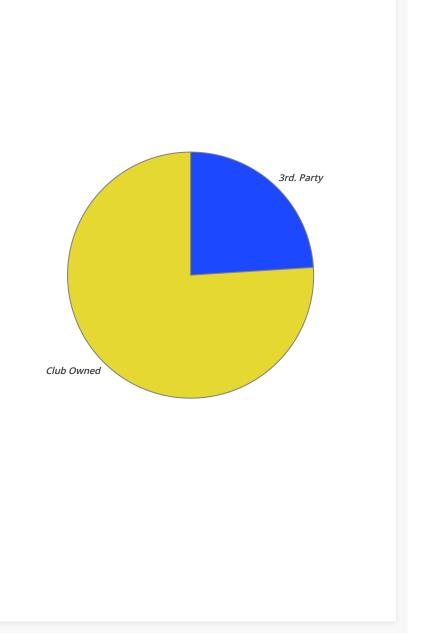

| Club Owned Vs. 3rd. Party Activities |            |         |          |         |         |         |        |  |  |
|--------------------------------------|------------|---------|----------|---------|---------|---------|--------|--|--|
| Group                                | Amount     | Percent | Cyclists | Runners | Walkers | Volunt. | Spons. |  |  |
| Club Owned                           | \$7,074.81 | 76.04%  | 29       | 4       | 43      | 21      | 60     |  |  |
| 3rd. Party                           | \$2,229.14 | 23.96%  | 33       | 13      | 22      | 15      | 11     |  |  |
| Total                                | \$9,303.95 | 100.00% | 62       | 17      | 65      | 36      | 71     |  |  |