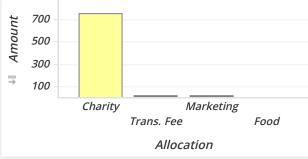

| Charity Vs. Other Allocat |         |         |  |  |  |  |
|---------------------------|---------|---------|--|--|--|--|
| Allocation                | Amount  | Percent |  |  |  |  |
| Charity                   | \$8,825 | 94.85%  |  |  |  |  |
| Transport.                | \$265   | 2.85%   |  |  |  |  |
| Food                      | \$127   | 1.37%   |  |  |  |  |
| Marketing                 | \$64    | 0.69%   |  |  |  |  |
| Trans. Fee                | \$23    | 0.24%   |  |  |  |  |
| Total                     | \$9,304 | 100.00% |  |  |  |  |
|                           |         |         |  |  |  |  |