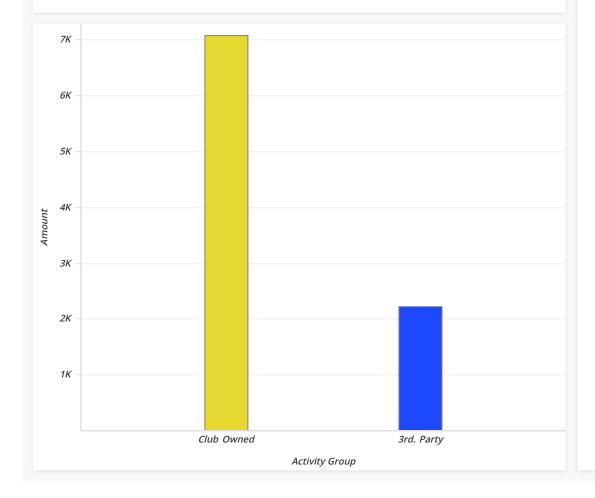

| Club Owned Vs. 3rd. Party Activities |            |         |          |         |         |         |        |  |  |
|--------------------------------------|------------|---------|----------|---------|---------|---------|--------|--|--|
| Group                                | Amount     | Percent | Cyclists | Runners | Walkers | Volunt. | Spons. |  |  |
| Club Owned                           | \$7,074.81 | 76.04%  | 29       | 4       | 43      | 21      | 60     |  |  |
| 3rd. Party                           | \$2,229.14 | 23.96%  | 33       | 13      | 22      | 15      | 11     |  |  |
| Total                                | \$9,303.95 | 100.00% | 62       | 17      | 65      | 36      | 71     |  |  |