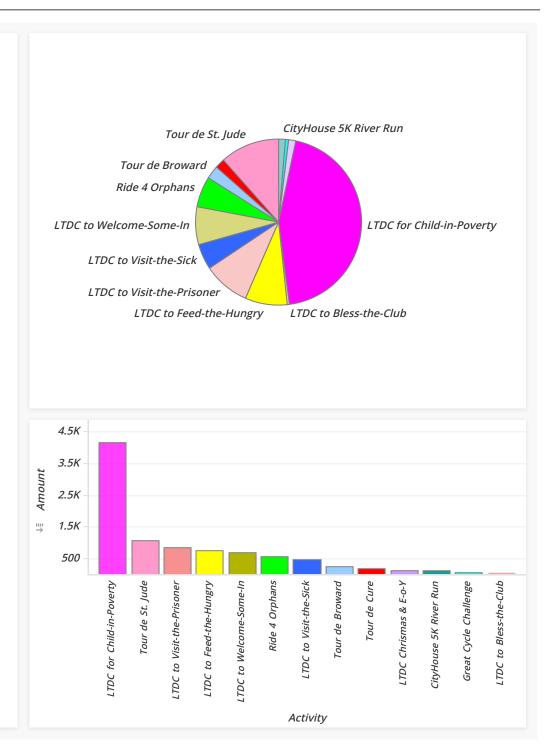

|                            | Annual Activities |         |  |  |
|----------------------------|-------------------|---------|--|--|
| Activity                   | Amount            | Percent |  |  |
| LTDC for Child-in-Poverty  | \$4,148.00        | 44.58%  |  |  |
| Tour de St. Jude           | \$1,077.15        | 11.58%  |  |  |
| LTDC to Visit-the-Prisoner | \$848.24          | 9.12%   |  |  |
| LTDC to Feed-the-Hungry    | \$761.64          | 8.19%   |  |  |
| LTDC to Welcome-Some-In    | \$685.00          | 7.36%   |  |  |
| Ride 4 Orphans             | \$555.00          | 5.97%   |  |  |
| LTDC to Visit-the-Sick     | \$463.19          | 4.98%   |  |  |
| Tour de Broward            | \$238.90          | 2.57%   |  |  |
| Tour de Cure               | \$180.00          | 1.93%   |  |  |
| LTDC Chrismas & E-o-Y      | \$128.74          | 1.38%   |  |  |
| CityHouse 5K River Run     | \$121.86          | 1.31%   |  |  |
| Great Cycle Challenge      | \$56.23           | 0.60%   |  |  |
| LTDC to Bless-the-Club     | \$40.00           | 0.43%   |  |  |
| Total                      | \$9,303.95        | 100.00% |  |  |