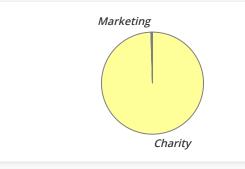

| Charity Vs. Other Allocations (Detail Report) |            |            |         |         |  |  |  |
|-----------------------------------------------|------------|------------|---------|---------|--|--|--|
| Activity                                      | Group      | Allocation | Amount  | Percent |  |  |  |
| Tour de St. Jude                              | 3rd. Party | Charity    | \$1,077 | 11.58%  |  |  |  |
| Tour de Cure                                  | 3rd. Party | Charity    | \$180   | 1.93%   |  |  |  |
| Tour de Broward                               | 3rd. Party | Charity    | \$239   | 2.57%   |  |  |  |
| Ride 4 Orphans                                | 3rd. Party | Charity    | \$555   | 5.97%   |  |  |  |
| LTDC to Welcome-Some-In                       | Club Owned | Charity    | \$685   | 7.36%   |  |  |  |
| LTDC to Visit-the-Sick                        | Club Owned | Charity    | \$421   | 4.53%   |  |  |  |
|                                               |            | Food       | \$42    | 0.45%   |  |  |  |
|                                               |            | Trans. Fee | \$0     | 0.00%   |  |  |  |
|                                               |            | Transport. | \$0     | 0.00%   |  |  |  |
| LTDC to Visit-the-Prisoner                    | Club Owned | Charity    | \$509   | 5.47%   |  |  |  |
|                                               |            | Food       | \$70    | 0.76%   |  |  |  |
|                                               |            | Trans. Fee | \$3     | 0.04%   |  |  |  |
|                                               |            | Transport. | \$265   | 2.85%   |  |  |  |
| LTDC to Feed-the-Hungry                       | Club Owned | Charity    | \$758   | 8.15%   |  |  |  |
|                                               |            | Food       | \$0     | 0.00%   |  |  |  |
|                                               |            | Trans. Fee | \$3     | 0.04%   |  |  |  |
| LTDC to Bless-the-Club                        | Club Owned | Charity    | \$40    | 0.43%   |  |  |  |
| LTDC for Child-in-Poverty                     | Club Owned | Charity    | \$4,117 | 44.25%  |  |  |  |
|                                               |            | Food       | \$15    | 0.16%   |  |  |  |
|                                               |            | Trans. Fee | \$16    | 0.17%   |  |  |  |
| LTDC Chrismas & E-o-Y                         | Club Owned | Charity    | \$65    | 0.70%   |  |  |  |
|                                               |            | Marketing  | \$64    | 0.69%   |  |  |  |
| Great Cycle Challenge                         | 3rd. Party | Charity    | \$56    | 0.60%   |  |  |  |
| CityHouse 5K River Run                        | 3rd. Party | Charity    | \$122   | 1.31%   |  |  |  |
|                                               |            |            |         |         |  |  |  |