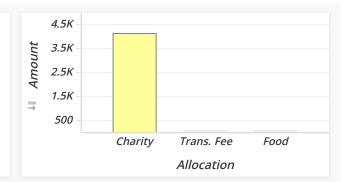

| Child-in-Poverty Allocation | Amount  | Percent |
|-----------------------------|---------|---------|
| Charity                     | \$6,024 | 99.49%  |
| Food                        | \$15    | 0.25%   |
| Trans. Fee                  | \$16    | 0.26%   |
| Total                       | \$6,055 | 100.00% |
|                             |         |         |