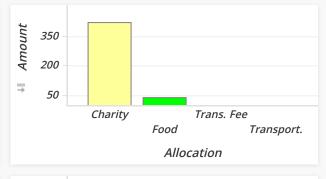

| Charity Vs. Other Allocations (Detail Report) |            |            |         |         |  |  |  |
|-----------------------------------------------|------------|------------|---------|---------|--|--|--|
| Activity                                      | Group      | Allocation | Amount  | Percent |  |  |  |
| Tour de St. Jude                              | 3rd. Party | Charity    | \$1,077 | 11.58%  |  |  |  |
| Tour de Cure                                  | 3rd. Party | Charity    | \$180   | 1.93%   |  |  |  |
| Tour de Broward                               | 3rd. Party | Charity    | \$239   | 2.57%   |  |  |  |
| Ride 4 Orphans                                | 3rd. Party | Charity    | \$555   | 5.97%   |  |  |  |
| LTDC to Welcome-Some-In                       | Club Owned | Charity    | \$685   | 7.36%   |  |  |  |
| LTDC to Visit-the-Sick                        | Club Owned | Charity    | \$421   | 4.53%   |  |  |  |
|                                               |            | Food       | \$42    | 0.45%   |  |  |  |
|                                               |            | Trans. Fee | \$0     | 0.00%   |  |  |  |
|                                               |            | Transport. | \$0     | 0.00%   |  |  |  |
| LTDC to Visit-the-Prisoner                    | Club Owned | Charity    | \$509   | 5.47%   |  |  |  |
|                                               |            | Food       | \$70    | 0.76%   |  |  |  |
|                                               |            | Trans. Fee | \$3     | 0.04%   |  |  |  |
|                                               |            | Transport. | \$265   | 2.85%   |  |  |  |
| LTDC to Feed-the-Hungry                       | Club Owned | Charity    | \$758   | 8.15%   |  |  |  |
|                                               |            | Food       | \$0     | 0.00%   |  |  |  |
|                                               |            | Trans. Fee | \$3     | 0.04%   |  |  |  |
| LTDC to Bless-the-Club                        | Club Owned | Charity    | \$40    | 0.43%   |  |  |  |
| LTDC for Child-in-Poverty                     | Club Owned | Charity    | \$4,117 | 44.25%  |  |  |  |
|                                               |            | Food       | \$15    | 0.16%   |  |  |  |
|                                               |            | Trans. Fee | \$16    | 0.17%   |  |  |  |
| LTDC Chrismas & E-o-Y                         | Club Owned | Charity    | \$65    | 0.70%   |  |  |  |
|                                               |            | Marketing  | \$64    | 0.69%   |  |  |  |
| Great Cycle Challenge                         | 3rd. Party | Charity    | \$56    | 0.60%   |  |  |  |
| CityHouse 5K River Run                        | 3rd. Party | Charity    | \$122   | 1.31%   |  |  |  |
|                                               |            |            |         |         |  |  |  |