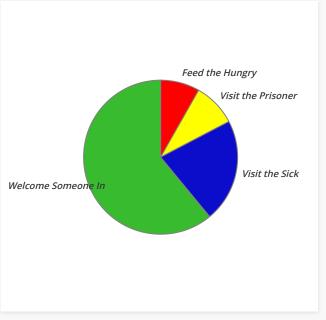

| Jesus' Categories - Mt. 25:35-36 |            |         |  |  |  |  |  |  |
|----------------------------------|------------|---------|--|--|--|--|--|--|
| Jesus' Categories                | Amount     | Percent |  |  |  |  |  |  |
| Welcome Someone In               | \$5,676.36 | 61.01%  |  |  |  |  |  |  |
| Visit the Sick                   | \$2,016.22 | 21.67%  |  |  |  |  |  |  |
| Visit the Prisoner               | \$848.99   | 9.13%   |  |  |  |  |  |  |
| Feed the Hungry                  | \$762.39   | 8.19%   |  |  |  |  |  |  |
| Total                            | \$9,303.95 | 100.00% |  |  |  |  |  |  |
|                                  |            |         |  |  |  |  |  |  |
|                                  |            |         |  |  |  |  |  |  |