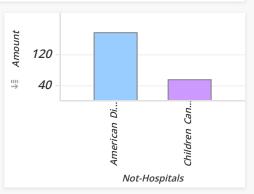

### Visit the Sick - Part 3 (Jesus' Category by Non-Hospitals) - Matthew 25:35-36 (Detail Report)

| Not-Hospitals                 | Activity              | Type       | Group      | Sub-Category | Amount   | Percent | Cyclists | Runners | Walkers | Vol. | Spn. |
|-------------------------------|-----------------------|------------|------------|--------------|----------|---------|----------|---------|---------|------|------|
| American Diabetes Assosiation | Tour de Cure          | Events     | 3rd. Party | Diabetes     | \$180.00 | 76.20%  | 4        | 3       | 6       | 3    | 0    |
| Children Cancer Research Fund | Great Cycle Challenge | Challenges | 3rd. Party | Cancer       | \$56.23  | 23.80%  | 3        | 1       | 0       | 0    | 1    |
| Total                         |                       |            |            |              | \$236.23 | 100.00% | 7        | 4       | 6       | 3    | 1    |

### Visit the Sick (Non-Hospitals)

| Not-Hospitals                    | Amount   | Percent |
|----------------------------------|----------|---------|
| American Diabetes<br>Assosiation | \$180.00 | 76.20%  |
| Children Cancer Research<br>Fund | \$56.23  | 23.80%  |
| Total                            | \$236.23 | 100.00% |