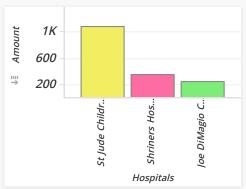

# Visit the Sick (by Hospitals)HospitalsAmountPercentSt Jude Children's Hospital\$1,077.1564.81%Shriners Hospitals for Children\$346.0020.82%Joe DiMagio Children's Hospital\$238.9014.37%

\$1,662.05

100.00%