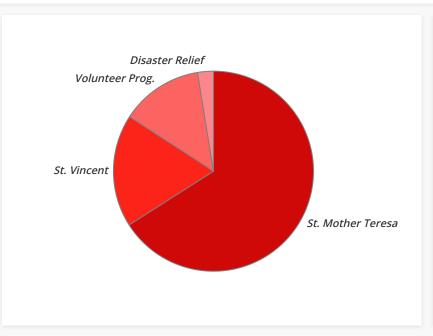

|             | Feed th          | ne Hung                               | gry (Jesus'          | Categor  | y) - Ma       | atthew : | 25:35-3 | 6 (De | etail R | eport | <b>:</b> ) |      |
|-------------|------------------|---------------------------------------|----------------------|----------|---------------|----------|---------|-------|---------|-------|------------|------|
| Category    | Sub-<br>Category | Activity                              | Sub-Activity         | Type     | Group         | Amount   | Percent | Cyc.  | Run.    | Walk. | Vol.       | Spn. |
| Feed<br>the | Malnutrition     | LTDC<br>to<br>Feed-<br>the-<br>Hungry | St. Mother<br>Teresa | Events   | Club<br>Owned | \$500.00 | 65.94%  | 2     | 0       | 0     | 4          | 12   |
| Hungry      |                  |                                       | St. Vincent          | Programs | Club<br>Owned | \$138.00 | 18.20%  | 0     | 0       | 0     | 6          | 0    |
|             |                  |                                       | Volunteer<br>Prog.   | Programs | Club<br>Owned | \$100.65 | 13.27%  | 0     | 0       | 0     | 0          | 6    |
|             |                  |                                       | Disaster<br>Relief   | Programs | Club<br>Owned | \$19.65  | 2.59%   | 0     | 0       | 0     | 0          | 0    |
|             |                  |                                       | Other                | Programs | Club<br>Owned | \$0.00   | 0.00%   | 0     | 0       | 0     | 0          | 0    |
| Total       |                  |                                       |                      |          | -             | \$758.30 | 100.00% | 2     | 0       | 0     | 10         | 18   |

| Sub-<br>Activity        | Amount   | Percent |
|-------------------------|----------|---------|
| St.<br>Mother<br>Teresa | \$500.00 | 65.94%  |
| St.<br>Vincent          | \$138.00 | 18.20%  |
| Volunteer<br>Prog.      | \$100.65 | 13.27%  |
| Disaster<br>Relief      | \$19.65  | 2.59%   |
| Other                   | \$0.00   | 0.00%   |
| Total                   | \$758.30 | 100.00% |
|                         |          |         |