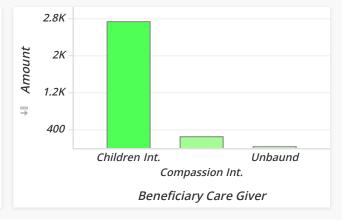

| SubCat. | Care Giver      | Amount     | Percent |
|---------|-----------------|------------|---------|
| Poverty | Children Int.   | \$2,728.00 | 89.80%  |
|         | Compassion Int. | \$265.00   | 8.72%   |
|         | Unbaund         | \$45.00    | 1.48%   |
|         | Total           | \$3,038.00 | 100.00% |