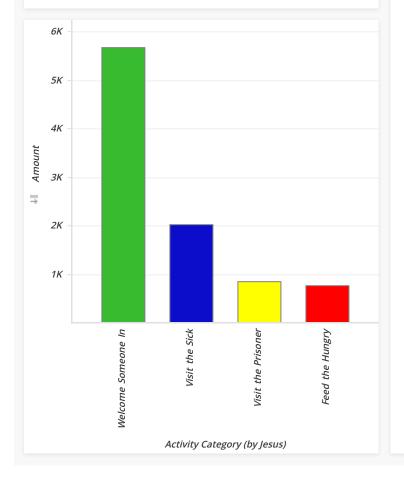

| Jesus' Categories - Mt. 25:35-36 |            |         |  |  |  |  |  |  |
|----------------------------------|------------|---------|--|--|--|--|--|--|
| Jesus' Categories                | Amount     | Percent |  |  |  |  |  |  |
| Welcome Someone In               | \$5,676.36 | 61.01%  |  |  |  |  |  |  |
| Visit the Sick                   | \$2,016.22 | 21.67%  |  |  |  |  |  |  |
| Visit the Prisoner               | \$848.99   | 9.13%   |  |  |  |  |  |  |
| Feed the Hungry                  | \$762.39   | 8.19%   |  |  |  |  |  |  |
| Total                            | \$9,303.95 | 100.00% |  |  |  |  |  |  |
|                                  |            |         |  |  |  |  |  |  |
|                                  |            |         |  |  |  |  |  |  |