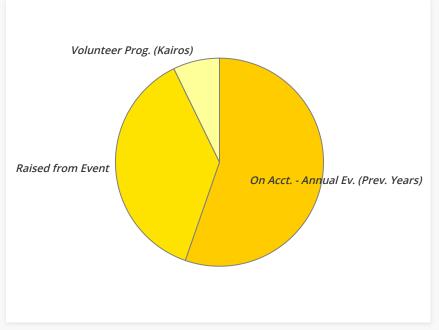

# Visit the Prisoner - P.2 (Jesus' Category by Allocation) - Matthew 25:35-36 (Detail R...

| Category                 | Sub-Cat. | Activity                  | Туре       | Sub-Activity                        | Raised     | Percent | Cyc. | Run. | Walk. | Vol. | Spn. |
|--------------------------|----------|---------------------------|------------|-------------------------------------|------------|---------|------|------|-------|------|------|
| Visit<br>the<br>Prisoner | Prisoner | LTDC to<br>Visit-<br>the- | Allocation | On Acct Annual Ev.<br>(Prev. Years) | \$630.00   | 55.31%  | 0    | 0    | 0     | 0    | 0    |
|                          |          | Prisoner                  |            | Raised from Event                   | \$426.62   | 37.45%  | 4    | 1    | 0     | 2    | 4    |
|                          |          |                           |            | Alloc. Detention<br>Ministry (ADOM) | \$0.00     | 0.00%   | 0    | 0    | 0     | 0    | 0    |
|                          |          |                           |            | Alloc. Kairos (MHCF,<br>OCl, etc.)  | \$0.00     | 0.00%   | 0    | 0    | 0     | 0    | 0    |
|                          |          |                           | Programs   | Volunteer Prog.<br>(Kairos)         | \$82.44    | 7.24%   | 0    | 0    | 0     | 1    | 0    |
|                          |          |                           |            | Volunteer Prog.<br>(ADOM)           | \$0.00     | 0.00%   | 0    | 0    | 0     | 1    | 0    |
| Total                    |          |                           |            |                                     | \$1,139.06 | 100.00% | 4    | 1    | 0     | 4    | 4    |

| Sub-Activity                           | Raised    | Percent |
|----------------------------------------|-----------|---------|
| On Acct<br>Annual Ev.<br>(Prev. Years) | \$630.00  | 55.31%  |
| Raised from<br>Event                   | \$426.62  | 37.45%  |
| Volunteer<br>Prog.<br>(Kairos)         | \$82.44   | 7.24%   |
| Volunteer<br>Prog.<br>(ADOM)           | \$0.00    | 0.00%   |
| Total                                  | \$1,139.0 | 100.00% |
|                                        |           |         |