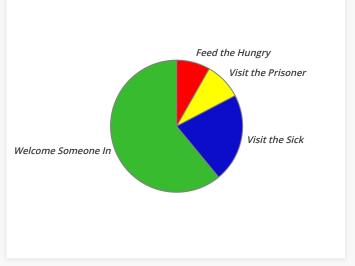

| Jesus' Categories - Mt. 25:35-36 |            |         |  |  |  |  |  |  |
|----------------------------------|------------|---------|--|--|--|--|--|--|
| Jesus' Categories                | Amount     | Percent |  |  |  |  |  |  |
| Welcome Someone In               | \$5,676.36 | 61.01%  |  |  |  |  |  |  |
| Visit the Sick                   | \$2,016.22 | 21.67%  |  |  |  |  |  |  |
| Visit the Prisoner               | \$848.99   | 9.13%   |  |  |  |  |  |  |
| Feed the Hungry                  | \$762.39   | 8.19%   |  |  |  |  |  |  |
| Total                            | \$9,303.95 | 100.00% |  |  |  |  |  |  |
|                                  |            |         |  |  |  |  |  |  |
|                                  |            |         |  |  |  |  |  |  |