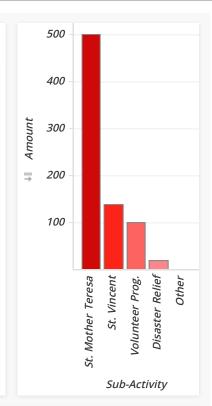

|             | Feed th          | ne Hung                               | gry (Jesus'          | Categor  | y) - Ma       | atthew : | 25:35-3 | 6 (De | etail R | eport | <b>:</b> ) |      |
|-------------|------------------|---------------------------------------|----------------------|----------|---------------|----------|---------|-------|---------|-------|------------|------|
| Category    | Sub-<br>Category | Activity                              | Sub-Activity         | Type     | Group         | Amount   | Percent | Cyc.  | Run.    | Walk. | Vol.       | Spn. |
| Feed<br>the | Malnutrition     | LTDC<br>to<br>Feed-<br>the-<br>Hungry | St. Mother<br>Teresa | Events   | Club<br>Owned | \$500.00 | 65.94%  | 2     | 0       | 0     | 4          | 12   |
| Hungry      |                  |                                       | St. Vincent          | Programs | Club<br>Owned | \$138.00 | 18.20%  | 0     | 0       | 0     | 6          | 0    |
|             |                  |                                       | Volunteer<br>Prog.   | Programs | Club<br>Owned | \$100.65 | 13.27%  | 0     | 0       | 0     | 0          | 6    |
|             |                  |                                       | Disaster<br>Relief   | Programs | Club<br>Owned | \$19.65  | 2.59%   | 0     | 0       | 0     | 0          | 0    |
|             |                  |                                       | Other                | Programs | Club<br>Owned | \$0.00   | 0.00%   | 0     | 0       | 0     | 0          | 0    |
| Total       |                  |                                       |                      |          | -             | \$758.30 | 100.00% | 2     | 0       | 0     | 10         | 18   |

| Sub-<br>Activity        | Amount   | Percent |
|-------------------------|----------|---------|
| St.<br>Mother<br>Teresa | \$500.00 | 65.94%  |
| St.<br>Vincent          | \$138.00 | 18.20%  |
| Volunteer<br>Prog.      | \$100.65 | 13.27%  |
| Disaster<br>Relief      | \$19.65  | 2.59%   |
| Other                   | \$0.00   | 0.00%   |
| Total                   | \$758.30 | 100.00% |
|                         |          |         |