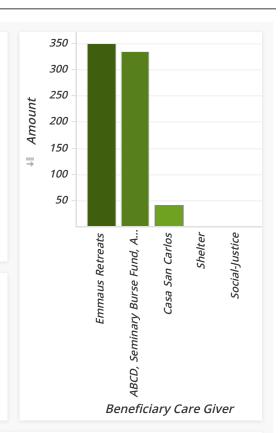

|                          | Welcome Someone In - P.2 - Other Programs - (Detail Report) |                                                    |                        |          |         |       |      |  |  |  |
|--------------------------|-------------------------------------------------------------|----------------------------------------------------|------------------------|----------|---------|-------|------|--|--|--|
| Category                 | SubCat.                                                     | Beneficiary Care Giver                             | Sub-Activity           | Amount   | Percent | Spon. | Vol. |  |  |  |
| Welcome<br>Someone<br>In | Other                                                       | ABCD, Seminary Burse Fund,<br>America Needs Fatima | Donative Prog.         | \$335.00 | 46.21%  | 1     | 0    |  |  |  |
| 111                      |                                                             | Casa San Carlos                                    | LTDC to Bless-the-Club | \$40.00  | 5.52%   | 0     | 2    |  |  |  |
|                          |                                                             | Emmaus Retreats                                    | Donative Prog.         | \$350.00 | 48.28%  | 1     | 0    |  |  |  |
|                          |                                                             | Shelter                                            | Donative Prog.         | \$0.00   | 0.00%   | 1     | 0    |  |  |  |
|                          |                                                             | Social-Justice                                     | Donative Prog.         | \$0.00   | 0.00%   | 1     | 0    |  |  |  |
| Total                    |                                                             |                                                    |                        | \$725.00 | 100.00% | 4     | 2    |  |  |  |