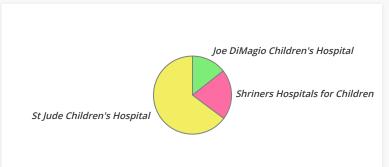

# Visit the Sick (by Hospitals)HospitalsAmountPercentSt Jude Children's Hospital\$1,077.1564.81%Shriners Hospitals for Children\$346.0020.82%Joe DiMagio Children's Hospital\$238.9014.37%

\$1,662.05

100.00%