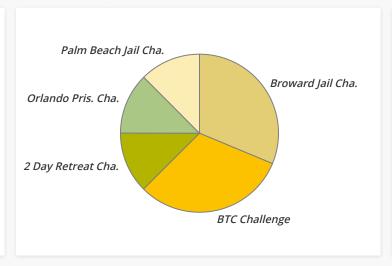

# Visit the Prisoner - P.1 (Jesus' Category) - Matthew 25:35-36 (Detail Report)

| Category                          | Sub-Cat. | Activity                   | Sub-Activity         | Group      | Raised   | Percent         | Cyc.       | Run.   | Walk. | Vol. | Spn. |
|-----------------------------------|----------|----------------------------|----------------------|------------|----------|-----------------|------------|--------|-------|------|------|
| Visit Prisoner<br>the<br>Prisoner | Prisoner | LTDC to                    | Broward Jail Cha.    | Club Owned | \$50.00  | 31.25%          | 3          | 0      | 0     | 0    | 0    |
|                                   |          | Visit-<br>the-<br>Prisoner | BTC Challenge        | Club Owned | \$50.00  | 31.25%          | 0          | 0      | 4     | 0    | 0    |
|                                   |          |                            | 2 Day Retreat Cha.   | Club Owned | \$20.00  | 12.50%          | 1          | 0      | 0     | 0    | 0    |
|                                   |          |                            | Orlando Pris. Cha.   | Club Owned | \$20.00  | 12.50%          | 2          | 0      | 0     | 0    | 0    |
|                                   |          |                            | Palm Beach Jail Cha. | Club Owned | \$20.00  | 12.50%          | 1          | 0      | 0     | 0    | 0    |
|                                   |          |                            | BTC Cha Virtual      | Club Owned | \$0.00   | 0.00%           | 0          | 0      | 3     | 0    | 0    |
|                                   |          |                            | Moore Haven Cha.     | Club Owned | \$0.00   | 0.00%           | 0          | 0      | 0     | 0    | 0    |
|                                   |          |                            |                      |            |          | Okeechobee Cha. | Club Owned | \$0.00 | 0.00% | 0    | 0    |
|                                   |          |                            | South Bay Cha.       | Club Owned | \$0.00   | 0.00%           | 0          | 0      | 0     | 0    | 0    |
| Total                             |          |                            |                      |            | \$160.00 | 100.00%         | 7          | 0      | 7     | 0    | 0    |

\$270.00

\*430.00

| Sub-Activity         | Raised   | Percent |
|----------------------|----------|---------|
| Broward Jail Cha.    | \$50.00  | 31.25%  |
| BTC Challenge        | \$50.00  | 31.25%  |
| 2 Day Retreat Cha.   | \$20.00  | 12.50%  |
| Orlando Pris. Cha.   | \$20.00  | 12.50%  |
| Palm Beach Jail Cha. | \$20.00  | 12.50%  |
| Total                | \$160.00 | 100.00% |
|                      |          |         |