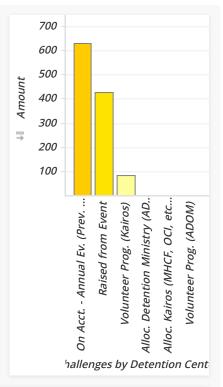

# Visit the Prisoner - P.2 (Jesus' Category by Allocation) - Matthew 25:35-36 (Detail R...

| Category                 | Sub-Cat. | Activity                  | Туре       | Sub-Activity                        | Raised     | Percent | Cyc. | Run. | Walk. | Vol. | Spn. |
|--------------------------|----------|---------------------------|------------|-------------------------------------|------------|---------|------|------|-------|------|------|
| Visit<br>the<br>Prisoner | Prisoner | LTDC to<br>Visit-<br>the- | Allocation | On Acct Annual Ev.<br>(Prev. Years) | \$630.00   | 55.31%  | 0    | 0    | 0     | 0    | 0    |
|                          |          | Prisoner                  |            | Raised from Event                   | \$426.62   | 37.45%  | 4    | 1    | 0     | 2    | 4    |
|                          |          |                           |            | Alloc. Detention<br>Ministry (ADOM) | \$0.00     | 0.00%   | 0    | 0    | 0     | 0    | 0    |
|                          |          |                           |            | Alloc. Kairos (MHCF,<br>OCl, etc.)  | \$0.00     | 0.00%   | 0    | 0    | 0     | 0    | 0    |
|                          |          |                           | Programs   | Volunteer Prog.<br>(Kairos)         | \$82.44    | 7.24%   | 0    | 0    | 0     | 1    | 0    |
|                          |          |                           |            | Volunteer Prog.<br>(ADOM)           | \$0.00     | 0.00%   | 0    | 0    | 0     | 1    | 0    |
| Total                    |          |                           |            |                                     | \$1,139.06 | 100.00% | 4    | 1    | 0     | 4    | 4    |

| Sub-Activity                           | Raised    | Percent |
|----------------------------------------|-----------|---------|
| On Acct<br>Annual Ev.<br>(Prev. Years) | \$630.00  | 55.31%  |
| Raised from<br>Event                   | \$426.62  | 37.45%  |
| Volunteer<br>Prog.<br>(Kairos)         | \$82.44   | 7.24%   |
| Volunteer<br>Prog.<br>(ADOM)           | \$0.00    | 0.00%   |
| Total                                  | \$1,139.0 | 100.00% |
|                                        |           |         |