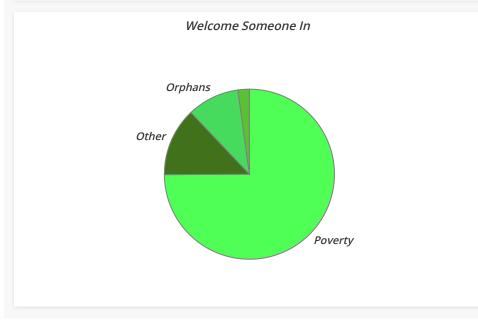

# Welcome Someone In - P.1 (Jesus' Category) - Matthew 25:35-36 (Detail Report)

| Category                         | SubCat.                 | Activity                  | Туре      | Amount     | Percent | Cycl. | Run. | Walk. | Vol. | Spon. |
|----------------------------------|-------------------------|---------------------------|-----------|------------|---------|-------|------|-------|------|-------|
| Welcome Someone In Orphans Other | Homeles                 | CityHouse 5K River Run    | Events    | \$121.86   | 2.18%   | 0     | 3    | 0     | 1    | 0     |
|                                  | Orphans                 | Ride 4 Orphans            | Events    | \$555.00   | 9.94%   | 7     | 1    | 0     | 2    | 4     |
|                                  | LTDC to Welcome-Some-In | Programs                  | \$685.00  | 12.27%     | 0       | 0     | 0    | 0     | 4    |       |
|                                  |                         | LTDC to Bless-the-Club    | Programs  | \$40.00    | 0.72%   | 4     | 0    | 14    | 2    | 0     |
|                                  | Poverty                 | LTDC for Child-in-Poverty | Programs  | \$3,038.00 | 54.41%  | 4     | 0    | 3     | 0    | 4     |
|                                  |                         |                           | Events    | \$1,078.96 | 19.32%  | 6     | 3    | 11    | 2    | 23    |
|                                  |                         | LTDC Chrismas & E-o-Y     | Trainings | \$65.00    | 1.16%   | 2     | 0    | 4     | 0    | 1     |
| Total                            |                         |                           |           | \$5,583.82 | 100.00% | 23    | 7    | 32    | 7    | 36    |

| SubCategory | Amount     | Percent |
|-------------|------------|---------|
| Poverty     | \$4,181.96 | 74.89%  |
| Other       | \$725.00   | 12.98%  |
| Orphans     | \$555.00   | 9.94%   |
| Homeless    | \$121.86   | 2.18%   |
| Total       | \$5,583.82 | 100.00% |