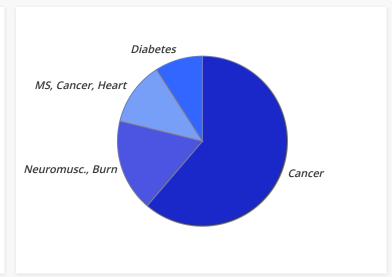

| Illness                 | Amount     | Percent |
|-------------------------|------------|---------|
| Cancer                  | \$1,208.63 | 61.24%  |
| Neuromusc.<br>Burn      | \$346.00   | 17.53%  |
| MS,<br>Cancer,<br>Heart | \$238.90   | 12.11%  |
| Diabetes                | \$180.00   | 9.12%   |
| Total                   | \$1,973.53 | 100.00% |