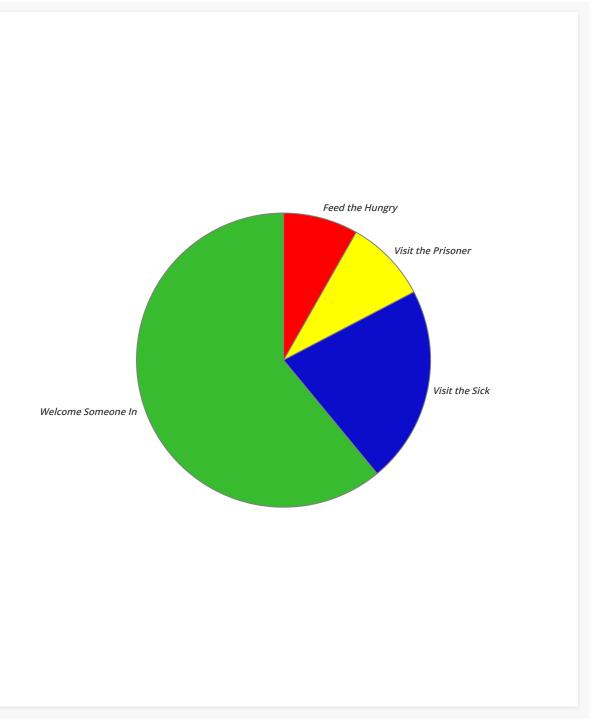

| Jesus' Categories - Mt. 25:35-36 |            |         |  |  |  |  |  |  |
|----------------------------------|------------|---------|--|--|--|--|--|--|
| Jesus' Categories                | Amount     | Percent |  |  |  |  |  |  |
| Welcome Someone In               | \$5,676.36 | 61.01%  |  |  |  |  |  |  |
| Visit the Sick                   | \$2,016.22 | 21.67%  |  |  |  |  |  |  |
| Visit the Prisoner               | \$848.99   | 9.13%   |  |  |  |  |  |  |
| Feed the Hungry                  | \$762.39   | 8.19%   |  |  |  |  |  |  |
| Total                            | \$9,303.95 | 100.00% |  |  |  |  |  |  |
|                                  |            |         |  |  |  |  |  |  |
|                                  |            |         |  |  |  |  |  |  |