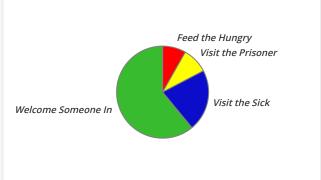

| Jesus' Categories - Mt. 25:35-36 |            |         |  |  |  |  |  |  |
|----------------------------------|------------|---------|--|--|--|--|--|--|
| Jesus' Categories                | Amount     | Percent |  |  |  |  |  |  |
| Welcome Someone In               | \$5,676.36 | 61.01%  |  |  |  |  |  |  |
| Visit the Sick                   | \$2,016.22 | 21.67%  |  |  |  |  |  |  |
| Visit the Prisoner               | \$848.99   | 9.13%   |  |  |  |  |  |  |
| Feed the Hungry                  | \$762.39   | 8.19%   |  |  |  |  |  |  |
| Total                            | \$9,303.95 | 100.00% |  |  |  |  |  |  |
|                                  |            |         |  |  |  |  |  |  |
|                                  |            |         |  |  |  |  |  |  |