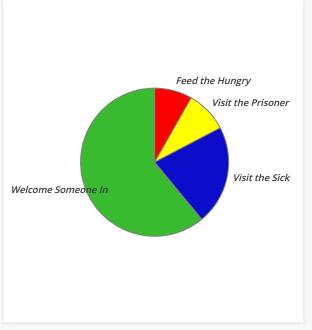

| Jesus' Categories - Mt. 25:35-36 |            |         |  |  |  |  |  |  |
|----------------------------------|------------|---------|--|--|--|--|--|--|
| Jesus' Categories                | Amount     | Percent |  |  |  |  |  |  |
| Welcome Someone In               | \$5,676.36 | 61.01%  |  |  |  |  |  |  |
| Visit the Sick                   | \$2,016.22 | 21.67%  |  |  |  |  |  |  |
| Visit the Prisoner               | \$848.99   | 9.13%   |  |  |  |  |  |  |
| Feed the Hungry                  | \$762.39   | 8.19%   |  |  |  |  |  |  |
| Total                            | \$9,303.95 | 100.00% |  |  |  |  |  |  |
|                                  |            |         |  |  |  |  |  |  |
|                                  |            |         |  |  |  |  |  |  |