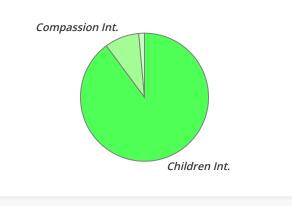

| SubCat. | Care Giver      | Amount     | Percent |
|---------|-----------------|------------|---------|
| Poverty | Children Int.   | \$2,728.00 | 89.80%  |
|         | Compassion Int. | \$265.00   | 8.72%   |
|         | Unbaund         | \$45.00    | 1.48%   |
|         | Total           | \$3,038.00 | 100.00% |