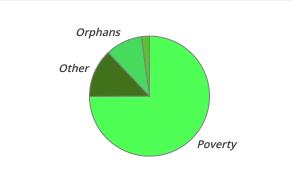

| SubCategory | Amount     | Percent |
|-------------|------------|---------|
| Poverty     | \$4,181.96 | 74.89%  |
| Other       | \$725.00   | 12.98%  |
| Orphans     | \$555.00   | 9.94%   |
| Homeless    | \$121.86   | 2.18%   |
| Total       | \$5,583.82 | 100.00% |