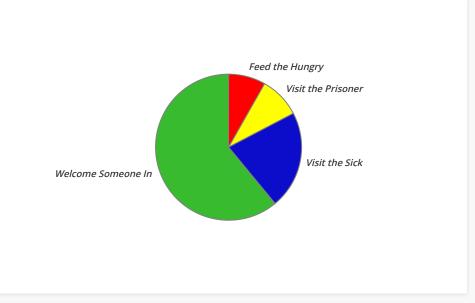

| Jesus' Categories - Mt. 25:35-36 |            |         |  |  |  |  |  |  |
|----------------------------------|------------|---------|--|--|--|--|--|--|
| Jesus' Categories                | Amount     | Percent |  |  |  |  |  |  |
| Welcome Someone In               | \$5,676.36 | 61.01%  |  |  |  |  |  |  |
| Visit the Sick                   | \$2,016.22 | 21.67%  |  |  |  |  |  |  |
| Visit the Prisoner               | \$848.99   | 9.13%   |  |  |  |  |  |  |
| Feed the Hungry                  | \$762.39   | 8.19%   |  |  |  |  |  |  |
| Total                            | \$9,303.95 | 100.00% |  |  |  |  |  |  |
|                                  |            |         |  |  |  |  |  |  |
|                                  |            |         |  |  |  |  |  |  |