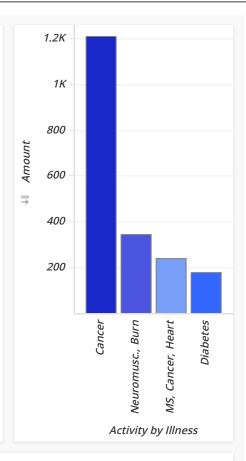

# Visit the Sick - Part 1 (Jesus' Category by Illness) - Matthew 25:35-36 (Detail Rep...

| Category             | Sub-<br>Category          | Activity                  | Туре          | Group         | Amount     | Percent | Cyc. | Run. | Walk. | Vol. | Spn. |
|----------------------|---------------------------|---------------------------|---------------|---------------|------------|---------|------|------|-------|------|------|
| Visit<br>the<br>Sick | Cancer                    | Great Cycle<br>Challenge  | Challenges    | 3rd.<br>Party | \$56.23    | 2.85%   | 3    | 1    | 0     | 0    | 1    |
| SICK                 | LTDC to<br>Visit-the-Sick | Programs                  | Club<br>Owned | \$75.25       | 3.81%      | 0       | 0    | 0    | 0     | 0    |      |
|                      | Tour de St.<br>Jude       | Events                    | 3rd.<br>Party | \$1,077.15    | 54.58%     | 17      | 1    | 8    | 4     | 6    |      |
|                      |                           | Total                     |               | -             | \$1,208.63 | 61.24%  | 20   | 2    | 8     | 4    | 7    |
|                      | Neuromusc.,<br>Burn       | LTDC to<br>Visit-the-Sick | Events        | Club<br>Owned | \$346.00   | 17.53%  | 4    | 1    | 4     | 2    | 6    |
|                      |                           | Total                     |               |               | \$346.00   | 17.53%  | 4    | 1    | 4     | 2    | 6    |
|                      | MS,<br>Cancer,<br>Heart   | Tour de<br>Broward        | Events        | 3rd.<br>Party | \$238.90   | 12.11%  | 2    | 4    | 8     | 5    | 0    |
|                      | neart                     | Total                     |               |               | \$238.90   | 12.11%  | 2    | 4    | 8     | 5    | 0    |
|                      | Diabetes                  | Tour de<br>Cure           | Events        | 3rd.<br>Party | \$180.00   | 9.12%   | 4    | 3    | 6     | 3    | 0    |
|                      |                           | Total                     |               |               | \$180.00   | 9.12%   | 4    | 3    | 6     | 3    | 0    |

| Illness                 | Amount     | Percent |
|-------------------------|------------|---------|
| Cancer                  | \$1,208.63 | 61.24%  |
| Neuromusc.<br>Burn      | \$346.00   | 17.53%  |
| MS,<br>Cancer,<br>Heart | \$238.90   | 12.11%  |
| Diabetes                | \$180.00   | 9.12%   |
| Total                   | \$1,973.53 | 100.00% |