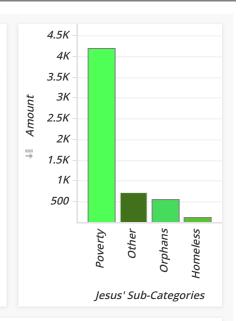

| SubCategory | Amount     | Percent |
|-------------|------------|---------|
| Poverty     | \$4,181.96 | 74.89%  |
| Other       | \$725.00   | 12.98%  |
| Orphans     | \$555.00   | 9.94%   |
| Homeless    | \$121.86   | 2.18%   |
| Total       | \$5,583.82 | 100.00% |