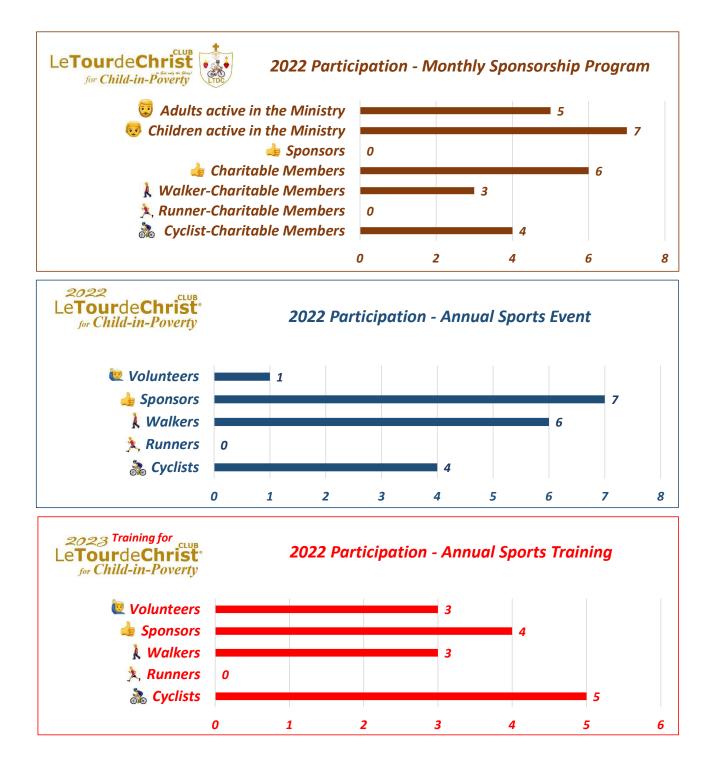

<sup>\*</sup>The 2022 figures are provided as of: 4/19/2023 - 7:28 PM

| Le <b>Tour</b> de <b>Chri</b> | st for Child-in-Poverty Participation | 58 |
|-------------------------------|---------------------------------------|----|
| 9                             | Sponsored Children 🥺                  |    |
|                               | 🚴 Cyclist-Charitable Members          | 4  |
|                               | 🏃 Runner-Charitable Members           | 0  |
| Monthly Sponsorship           | Valker-Charitable Members             | 3  |
| Program                       | 👍 🛛 Charitable Members                | 6  |
| 25                            | 👍 Sponsors                            | 0  |
|                               | 🧓 Children active in the Ministry     | 7  |
|                               | 🤯 Adults active in the Ministry       | 5  |
|                               | 🚴 Cyclists                            | 4  |
| Annual Sports                 | 🦎 Runners                             | 0  |
| Event                         | 🚶 Walkers                             | 6  |
| 18                            | 👍 Sponsors                            | 7  |
|                               | ie Volunteers                         | 1  |
|                               | Sector Cyclists                       | 5  |
| Annual Sports                 | 🧏 Runners                             | 0  |
| Training                      | 🚶 Walkers                             | 3  |
| 15                            | 🖕 Sponsors                            | 4  |
|                               | 🙋 Volunteers                          | 3  |