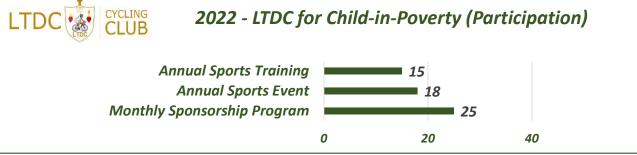

<sup>\*</sup>The 2022 figures are provided as of: 4/19/2023 - 7:28 PM

| Le <b>Tour</b> de <b>Chri</b> | st for Child-in-Poverty Participation | 58 |
|-------------------------------|---------------------------------------|----|
| 9                             | Sponsored Children 🥺                  |    |
|                               | 🚴 Cyclist-Charitable Members          | 4  |
|                               | 🏃 Runner-Charitable Members           | 0  |
| Monthly Sponsorship           | Valker-Charitable Members             | 3  |
| Program                       | 👍 🛛 Charitable Members                | 6  |
| 25                            | 👍 Sponsors                            | 0  |
|                               | 🧓 Children active in the Ministry     | 7  |
|                               | 🤯 Adults active in the Ministry       | 5  |
|                               | 🚴 Cyclists                            | 4  |
| Annual Sports                 | 🦎 Runners                             | 0  |
| Event                         | 🚶 Walkers                             | 6  |
| 18                            | 👍 Sponsors                            | 7  |
|                               | ie Volunteers                         | 1  |
|                               | Sector Cyclists                       | 5  |
| Annual Sports                 | 🧏 Runners                             | 0  |
| Training                      | 🚶 Walkers                             | 3  |
| 15                            | 🖕 Sponsors                            | 4  |
|                               | 🙋 Volunteers                          | 3  |