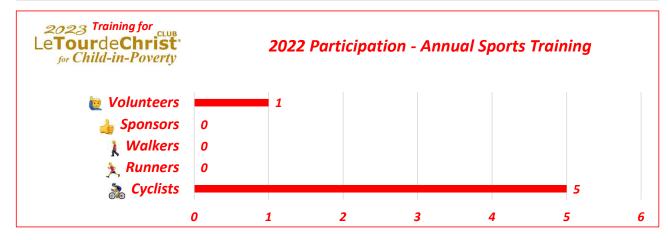

\*The 2022 figures are provided as of: 1/9/2022 - 7:28 PM

| Le <b>Tour</b> de <b>Chr</b> i | ist for Child-in-Poverty Participation | 48 |
|--------------------------------|----------------------------------------|----|
| 9                              | Sponsored Children 👴                   |    |
|                                | 🚴 Cyclist-Charitable Members           | 4  |
|                                | 🚶 Walker-Charitable Members            | 3  |
| Monthly Sponsorship            | 👍 Charitable Members                   | 6  |
| Program<br>24                  | 👍 Sponsors                             | 0  |
|                                | 🧓 Children active in the Ministry      | 6  |
|                                | Adults active in the Ministry          | 5  |
|                                | 🚴 Cyclists                             | 4  |
| <b>Annual Sports</b>           | 🤾 Runners                              | 0  |
| Event<br>18                    | <b>↓</b> Walkers                       | 6  |
|                                | 👍 Sponsors                             | 7  |
|                                | ₩ Volunteers                           | 1  |
|                                | 🚴 Cyclists                             | 5  |
| <b>Annual Sports</b>           | 1 Runners                              | 0  |
| Training                       | <u> </u>                               | 0  |
| <b>6</b>                       | 👍 Sponsors                             | 0  |
|                                | ₩ Volunteers                           | 1  |