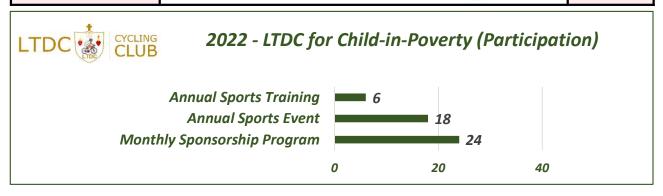

\*The 2022 figures are provided as of: 1/9/2022 - 7:28 PM

| Le <b>Tour</b> de <b>Chr</b> i | ist for Child-in-Poverty Participation | 48 |
|--------------------------------|----------------------------------------|----|
| 9                              | Sponsored Children 👴                   |    |
|                                | 🚴 Cyclist-Charitable Members           | 4  |
|                                | 🚶 Walker-Charitable Members            | 3  |
| Monthly Sponsorship            | 👍 Charitable Members                   | 6  |
| Program<br>24                  | 👍 Sponsors                             | 0  |
|                                | 🧓 Children active in the Ministry      | 6  |
|                                | Adults active in the Ministry          | 5  |
|                                | 🚴 Cyclists                             | 4  |
| <b>Annual Sports</b>           | 🤾 Runners                              | 0  |
| Event<br>18                    | <b>↓</b> Walkers                       | 6  |
|                                | 👍 Sponsors                             | 7  |
|                                | ₩ Volunteers                           | 1  |
|                                | 🚴 Cyclists                             | 5  |
| <b>Annual Sports</b>           | 1 Runners                              | 0  |
| Training                       | <u> </u>                               | 0  |
| <b>6</b>                       | 👍 Sponsors                             | 0  |
|                                | ₩ Volunteers                           | 1  |