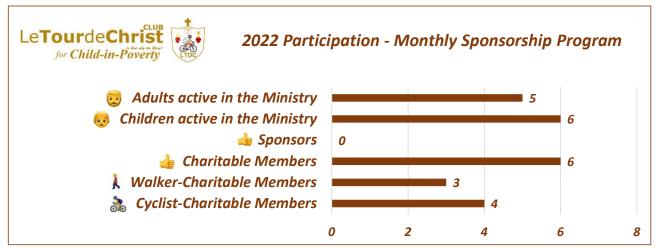

\*The 2022 figures are provided as of: 1/9/2022 - 7:28 PM

| Le <b>Tour</b> de <b>Chr</b> i | ist for Child-in-Poverty Participation | 48 |
|--------------------------------|----------------------------------------|----|
| 9                              | Sponsored Children 👴                   |    |
|                                | 🚴 Cyclist-Charitable Members           | 4  |
|                                | 🚶 Walker-Charitable Members            | 3  |
| Monthly Sponsorship            | 👍 Charitable Members                   | 6  |
| Program<br>24                  | 👍 Sponsors                             | 0  |
|                                | 🧓 Children active in the Ministry      | 6  |
|                                | Adults active in the Ministry          | 5  |
|                                | 🚴 Cyclists                             | 4  |
| <b>Annual Sports</b>           | 🤾 Runners                              | 0  |
| Event<br>18                    | <b>↓</b> Walkers                       | 6  |
|                                | 👍 Sponsors                             | 7  |
|                                | ₩ Volunteers                           | 1  |
|                                | 🚴 Cyclists                             | 5  |
| <b>Annual Sports</b>           | 1 Runners                              | 0  |
| Training                       | <u> </u>                               | 0  |
| <b>6</b>                       | 👍 Sponsors                             | 0  |
|                                | ₩ Volunteers                           | 1  |