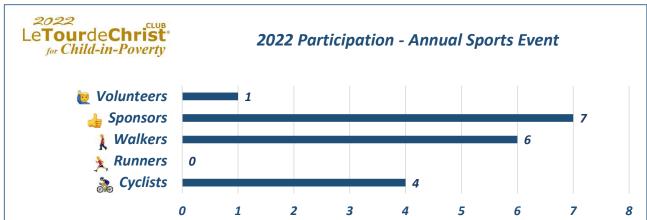

\*The 2022 figures are provided as of: 1/9/2022 - 7:28 PM

| Le <b>Tour</b> de <b>Chr</b> i | ist for Child-in-Poverty Participation | 48 |
|--------------------------------|----------------------------------------|----|
| 9                              | Sponsored Children 👴                   |    |
|                                | 🚴 Cyclist-Charitable Members           | 4  |
|                                | 🚶 Walker-Charitable Members            | 3  |
| Monthly Sponsorship            | 👍 Charitable Members                   | 6  |
| Program<br>24                  | 👍 Sponsors                             | 0  |
|                                | 🧓 Children active in the Ministry      | 6  |
|                                | Adults active in the Ministry          | 5  |
|                                | 🚴 Cyclists                             | 4  |
| <b>Annual Sports</b>           | 🤾 Runners                              | 0  |
| Event<br>18                    | <b>↓</b> Walkers                       | 6  |
|                                | 👍 Sponsors                             | 7  |
|                                | ₩ Volunteers                           | 1  |
|                                | 🚴 Cyclists                             | 5  |
| <b>Annual Sports</b>           | 1 Runners                              | 0  |
| Training                       | <u> </u>                               | 0  |
| <b>6</b>                       | 👍 Sponsors                             | 0  |
|                                | ₩ Volunteers                           | 1  |