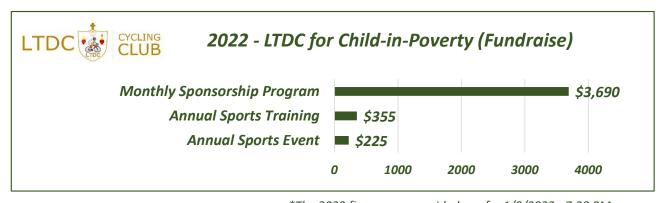

## 2022 - LTDC for Child-in-Poverty's Charitable Results

| LTDC CYCLING CLUB      | 2022 - LTDC for Child-in-Poverty (Fundraise) | \$4,270 |  |  |  |
|------------------------|----------------------------------------------|---------|--|--|--|
|                        | Annual Sports Event                          | \$225   |  |  |  |
| Annual Sports Training |                                              |         |  |  |  |
|                        | Monthly Sponsorship Program                  | \$3,690 |  |  |  |

\*The 2022 figures are provided as of: 1/9/2022 - 7:28 PM

| Le <b>Tour</b> de <b>Chr</b> i | ist for Child-in-Poverty Participation | 48 |
|--------------------------------|----------------------------------------|----|
| 9                              | Sponsored Children 👴                   |    |
|                                | 🚴 Cyclist-Charitable Members           | 4  |
|                                | 🚶 Walker-Charitable Members            | 3  |
| Monthly Sponsorship            | 👍 Charitable Members                   | 6  |
| Program<br>24                  | 👍 Sponsors                             | 0  |
|                                | 🧓 Children active in the Ministry      | 6  |
|                                | Adults active in the Ministry          | 5  |
|                                | 🚴 Cyclists                             | 4  |
| <b>Annual Sports</b>           | 🤾 Runners                              | 0  |
| Event<br>18                    | <b>↓</b> Walkers                       | 6  |
|                                | 👍 Sponsors                             | 7  |
|                                | ₩ Volunteers                           | 1  |
|                                | 🚴 Cyclists                             | 5  |
| <b>Annual Sports</b>           | 1 Runners                              | 0  |
| Training                       | <u> </u>                               | 0  |
| <b>6</b>                       | 👍 Sponsors                             | 0  |
|                                | ₩ Volunteers                           | 1  |