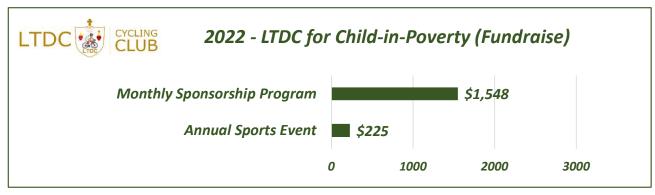

## 2022 - LTDC for Child-in-Poverty's Charitable Results

| LTDC CYCLING CLUB | 2022 - LTDC for Child-in-Poverty (Fundraise) | \$1,773 |
|-------------------|----------------------------------------------|---------|
|                   | Annual Sports Event                          | \$225   |
|                   | Monthly Sponsorship Program                  | \$1,548 |