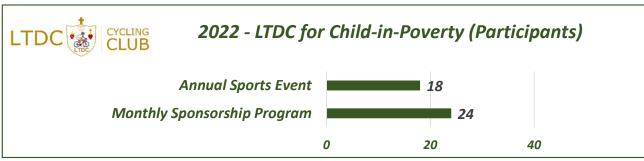

\*The 2022 figures are provided as of: 5/14/2022 - 7:28 PM

| Le <b>Tour</b> de <b>Chri</b> | st for Child-in-Poverty Participants | 42 |
|-------------------------------|--------------------------------------|----|
| 9                             | Sponsored Children 👴                 | -  |
|                               | Cyclist-Charitable Members           | 4  |
|                               | Walker-Charitable Members            | 3  |
| Monthly Sponsorship           | 👍 Charitable Members                 | 6  |
| Program                       | 👍 Sponsors                           | 0  |
| 24                            | 🧓 Children active in the Ministry    | 6  |
|                               | Adults active in the Ministry        | 5  |
|                               | 🚴 Cyclists                           | 4  |
| Annual Sports                 | 🤾 Runners                            | 0  |
| Event                         |                                      | 6  |
| 18                            | 👍 Sponsors                           | 7  |
|                               | ₹ Volunteers                         | 1  |