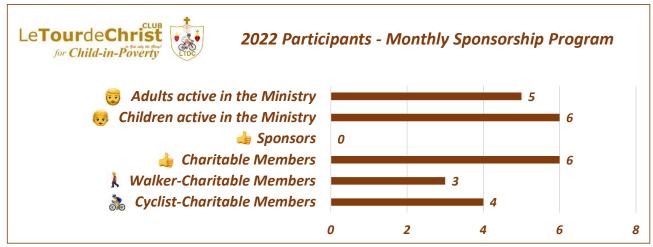

\*The 2022 figures are provided as of: 5/14/2022 - 7:28 PM

| Le <b>Tour</b> de <b>Chri</b> | st for Child-in-Poverty Participants | 42 |
|-------------------------------|--------------------------------------|----|
| 9                             | Sponsored Children 👴                 | -  |
|                               | Cyclist-Charitable Members           | 4  |
|                               | Walker-Charitable Members            | 3  |
| Monthly Sponsorship           | 👍 Charitable Members                 | 6  |
| Program                       | 👍 Sponsors                           | 0  |
| 24                            | 🧓 Children active in the Ministry    | 6  |
|                               | Adults active in the Ministry        | 5  |
|                               | 🚴 Cyclists                           | 4  |
| Annual Sports                 | 🤾 Runners                            | 0  |
| Event                         |                                      | 6  |
| 18                            | 👍 Sponsors                           | 7  |
|                               | ₹ Volunteers                         | 1  |