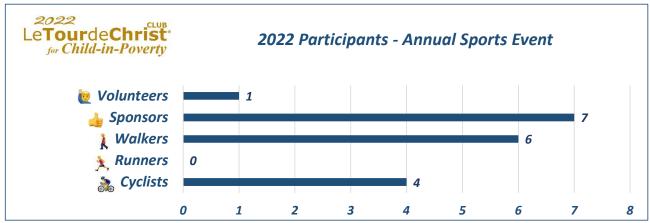

\*The 2022 figures are provided as of: 5/14/2022 - 7:28 PM

| Le <b>Tour</b> de <b>Chri</b> | st for Child-in-Poverty Participants | 42 |
|-------------------------------|--------------------------------------|----|
| 9                             | Sponsored Children 👴                 | -  |
|                               | Cyclist-Charitable Members           | 4  |
|                               | Walker-Charitable Members            | 3  |
| Monthly Sponsorship           | 👍 Charitable Members                 | 6  |
| Program                       | 👍 Sponsors                           | 0  |
| 24                            | 🧓 Children active in the Ministry    | 6  |
|                               | Adults active in the Ministry        | 5  |
|                               | 🚴 Cyclists                           | 4  |
| Annual Sports                 | 🤾 Runners                            | 0  |
| Event                         |                                      | 6  |
| 18                            | 👍 Sponsors                           | 7  |
|                               | ₹ Volunteers                         | 1  |