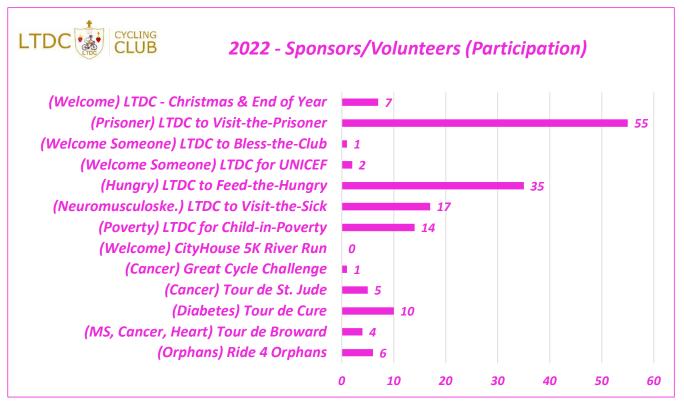

| LTDC CYCLING CLUB | 2022 - Sponsors/Volunteers (Partici       | 157       |    |
|-------------------|-------------------------------------------|-----------|----|
|                   | (Orphans) <b>Ride 4</b> (                 | Orphans   | 6  |
|                   | Volunteers                                | 2         |    |
|                   | Sponsors                                  | 4         |    |
|                   | (MS, Cancer, Heart) <b>Tour de L</b>      | Broward   | 4  |
|                   | Volunteers                                | 2         |    |
| _                 | Sponsors                                  | 2         |    |
|                   | (Diabetes) <b>Tour</b>                    | de Cure   | 10 |
| Club's            | Volunteers                                | 1         |    |
| participation in  | Sponsors                                  | 9         |    |
| 3er. Party        | (Cancer) <b>Tour de</b>                   | St. Jude  | 5  |
| Activities        | (St. Jude Ride & 5K Run)                  | 1         |    |
| 26                | Volunteers                                | 1         |    |
|                   | Sponsors                                  | 0         |    |
|                   | (Ride for St. Jude)                       | 4         |    |
| -                 | Volunteers                                | 2         |    |
|                   | Sponsors                                  | 2         |    |
|                   | (Cancer) <b>Great Cycle Cl</b>            | hallenge  | 1  |
|                   | Volunteers                                | 1         |    |
|                   | Sponsors                                  | 0         |    |
|                   | (Welcome) CityHouse 5K R                  | iver Run  | 0  |
| -                 | Volunteers                                | 0         |    |
| -                 | Sponsors                                  | 0         |    |
|                   | (Poverty) <b>LTDC for Child-in</b> -      | -Poverty  | 14 |
|                   | Monthly Sponsorship Program               | 6         |    |
| _                 | charitable Members                        | 6         |    |
| -                 | Sponsors                                  | 0         |    |
|                   | Annual Event                              | 8         |    |
| -                 | Volunteers                                | 1         |    |
| -                 | Sponsors                                  | the Ciels | 47 |
|                   | (Neuromusculoske.) LTDC to Visit-         |           | 17 |
|                   | Volunteer Program and Special Relief      | 8         |    |
| _                 | Volunteers Changeage                      | 6         |    |
| Club's Activities | Sponsors  Annual Event                    | 2         |    |
| _                 |                                           | 9         |    |
| 131               | <u>Volunteers</u>                         | 6<br>3    |    |
|                   |                                           |           | 25 |
|                   | (Hungry) LTDC to Feed-the                 |           | 35 |
|                   | Monthly Volunteering and Donative Program | 11        |    |
|                   | Volunteering Members                      | 5         |    |
|                   | Sponsors  Appropriate with Mathem Torons  | 6         |    |
|                   | Annual Event with Mother Teresa           | 24        |    |
|                   |                                           | 5<br>19   |    |
|                   | (Welcome Someone) LTDC for                |           | 2  |
|                   |                                           |           |    |
|                   | Annual Activity                           | 2         |    |
|                   |                                           |           |    |
|                   | Volunteers  Sponsors                      | 1         |    |

|                          | (Welcome Someone) LTDC to Bless-                 | the-Club | 1         |
|--------------------------|--------------------------------------------------|----------|-----------|
|                          | Annual Activity                                  | 1        |           |
|                          | ₹ Volunteers                                     | 1        |           |
|                          | Sponsors 2                                       | 0        |           |
|                          | (Prisoner) LTDC to Visit-the-                    | Prisoner | <i>55</i> |
|                          | <b>Monthly Volunteering and Donative Program</b> | 40       |           |
|                          | Volunteering Members                             | 10       |           |
|                          | Sponsors                                         | 30       |           |
| Club's Activities<br>131 | Prison Challenge                                 | 15       |           |
|                          | ₹ Volunteers                                     | 1        |           |
|                          | 👍 Sponsors                                       | 14       |           |
|                          | (Welcome) LTDC - Christmas & End                 | of Year  | 7         |
|                          | Training for Child-in-Poverty 2022               | 7        |           |
|                          | ₹ Volunteers                                     | 3        |           |
|                          | Sponsors                                         | 4        |           |