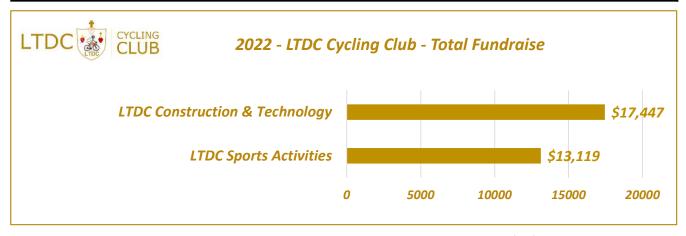

## 2022 - Sports Ministry's Charitable Results

| LTDC CYCLING CLUB 2022 - LTDC Cycling Club - Total Fundraise |                                | \$30,566 |
|--------------------------------------------------------------|--------------------------------|----------|
|                                                              | LTDC Sports Activities         | \$13,119 |
|                                                              | LTDC Construction & Technology | \$17,447 |