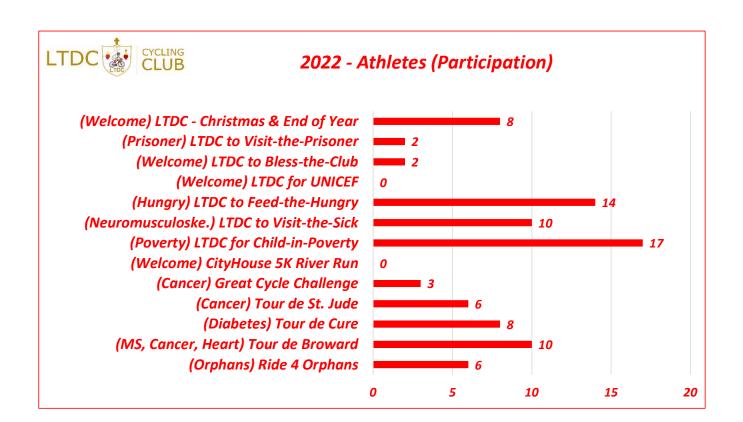

| LTDC CYCLING CLUB | TDC CYCLING CLUB 2022 - Athletes (Participation) |         |    |
|-------------------|--------------------------------------------------|---------|----|
|                   | (Orphans) <b>Ride 4 C</b>                        | Orphans | 6  |
|                   | & Cyclists                                       | 6       |    |
|                   | (Virtual) 🦜 Runners                              | 0       |    |
|                   | (Virtual) 🚶 Walkers                              | 0       |    |
|                   | (MS, Cancer, Heart) <b>Tour de B</b>             | roward  | 10 |
|                   | ¿ Cyclists                                       | 4       |    |
|                   | Runners                                          | 4       |    |
|                   | <u> </u>                                         | 2       |    |
|                   | (Diabetes) <b>Tour</b>                           |         | 8  |
| Club's            | Cyclists                                         | 3       |    |
| participation in  | Runners Walkers                                  | 5       |    |
| 3er. Party        | (Cancer) <b>Tour de</b>                          | _       | 6  |
| Activities        | , ,                                              | -       | D  |
|                   | (St. Jude Walk/Run)                              | 1       |    |
| 33                | Cyclists Runners                                 | 0       |    |
|                   | Walkers                                          | 0       |    |
|                   | (Ride for St. Jude)                              | 5       |    |
|                   | Cyclists                                         | 5       |    |
|                   | Runners                                          | 0       |    |
|                   | <b>↓</b> Walkers                                 | 0       |    |
|                   | (Cancer) <b>Great Cycle Ch</b>                   | allenge | 3  |
|                   | & Cyclists                                       | 3       |    |
|                   | 🤾 Runners                                        | 0       |    |
|                   | <b>↓</b> Walkers                                 | 0       |    |
|                   | (Welcome) CityHouse 5K Ri                        | ver Run | 0  |
|                   | Cyclists                                         | 0       |    |
|                   | Runners                                          | 0       |    |
|                   | ▶ Walkers                                        | 0       |    |
|                   | (Poverty) <b>LTDC for Child-in-</b>              | Poverty | 17 |
|                   | Monthly Sponsorship Program                      | 7       |    |
|                   | Cyclists Charitable Members                      | 4       |    |
|                   | Runners Charitable Members                       | 0       |    |
|                   | Walkers Charitable Members                       | 3       |    |
| Club's Activities | Annual Event                                     | 10      |    |
| 53                | Cyclists Runners                                 | 4       |    |
| 33                | Walkers                                          | 6       |    |
|                   | (Neuromusculoske.) LTDC to Visit-                |         | 10 |
|                   | Annual Event                                     |         | 10 |
|                   | -                                                | 10      |    |
|                   | Cyclists Runners                                 | 6       |    |
|                   | Walkers                                          | 4       |    |

|                   | (Hungry) <b>LTDC to Feed-the</b>                | -Hungry  | 14 |
|-------------------|-------------------------------------------------|----------|----|
|                   | Monthly Volunteer Prog. for St. Vincent de Paul | 5        |    |
|                   | Cyclist Volunteer                               | 1        |    |
|                   | Runners Volunteer                               | 0        |    |
|                   | <b>↓</b> Walkers Volunteer                      | 4        |    |
|                   | Monthly Volunteer Prog. for Mother Teresa       | 7        |    |
|                   | Cyclist Volunteer                               | 2        |    |
|                   | 🤼 Runners Volunteer                             | 0        |    |
|                   | <b>↓</b> Walkers Volunteer                      | 5        |    |
|                   | Annual Event with Mother Teresa                 | 2        |    |
|                   | <b>Cyclists</b>                                 | 0        |    |
|                   | * Runners                                       | 0        |    |
|                   | <b>♣</b> Walkers                                | 2        |    |
|                   | (Welcome) <b>LTDC for</b>                       | UNICEF   | 0  |
|                   | Annual Activity                                 | 0        |    |
|                   | <b>Cyclists</b>                                 | 0        |    |
| Club's Activities | Runners P. Runners                              | 0        |    |
|                   | ₿ Walkers                                       | 0        |    |
| 53                | (Welcome) <b>LTDC to Bless</b> -                | the-Club | 2  |
|                   | Annual Activity                                 | 2        |    |
|                   | ¿ Cyclists                                      | 2        |    |
|                   | Runners                                         | 0        |    |
|                   | k Walkers                                       | 0        |    |
|                   | (Prisoner) <b>LTDC to Visit-the</b> -           | Prisoner | 2  |
|                   | Prison Challenge                                | 2        |    |
|                   | <u> Cyclists</u>                                | 2        |    |
|                   | X, Runners                                      | 0        |    |
|                   | k Walkers                                       | 0        |    |
|                   | (Welcome) LTDC - Christmas & End                |          | 8  |
|                   | Training for Child-in-Poverty 2022              | 8        |    |
|                   | ¿ Cyclists                                      | 5        |    |
|                   | Runners                                         | 0        |    |
|                   | <b>↓</b> Walkers                                | 3        |    |