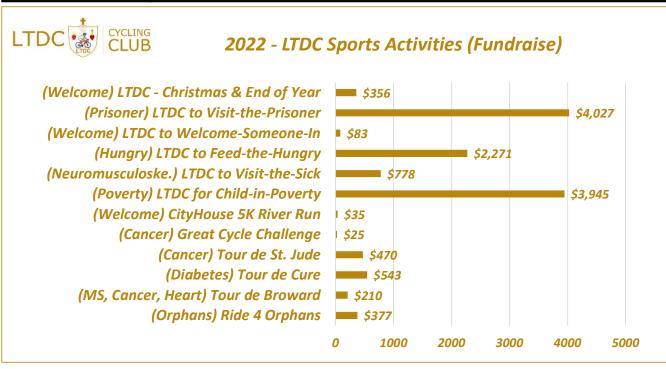

\*The 2022 figures are provided as of: 4/18/2023 - 5:00 PM

| LTDC CYCLING CLUB | TDC CYCLING CLUB 2022 - LTDC Sports Activities (Fundraise)  |             | \$13,119      |
|-------------------|-------------------------------------------------------------|-------------|---------------|
|                   | (Orphans) <b>Ride 4</b> (                                   | Orphans     | \$377         |
|                   | (Orphans)                                                   | \$355       |               |
|                   | (Transaction Fee - Haku)                                    | \$22        |               |
|                   | (MS, Cancer, Heart) <b>Tour de l</b>                        | Broward     | \$210         |
|                   | (Joe Di'Maggio's Children Hospital)                         | \$210       |               |
|                   | (Food)                                                      | \$0         |               |
|                   | (Diabetes) <b>Tour</b>                                      | de Cure     | \$543         |
| Club's            | (American Diabetes Association)                             | \$409       | •             |
| participation in  | (Organization)                                              | \$134       |               |
| 3er. Party        | (Cancer) <b>Tour de</b>                                     | St. Jude    | \$470         |
| Activities        | (St. Jude Walk/Run)                                         | \$25        |               |
| \$1,660           | (St. Jude Children Hospital)                                | \$25        |               |
|                   | (Food)                                                      | \$0         |               |
|                   | (Ride for St. Jude)                                         | \$445       |               |
| _                 | (St. Jude Children Hospital)                                | \$426       |               |
| _                 | (Transaction Fee - Haku)                                    | \$18        |               |
| _                 | (Cancer) <b>Great Cycle Cl</b>                              |             | \$25          |
| -                 | (Childhood Cancer Research Fund)                            | \$25        | <b>425</b>    |
| -                 | (Welcome) CityHouse 5K R                                    |             | \$35          |
| -                 | (CityHouse)                                                 | \$29<br>\$6 |               |
|                   | (Transaction Fee - Organizer)  (Poverty) LTDC for Child-in- |             | \$3,945       |
| -                 | (Monthly Sponsorship Program)                               | \$3,720     | <i>33,343</i> |
| -                 | (Donative Program - Special Relief)                         | \$3,720     |               |
| -                 | (Annual Event)                                              | \$222       |               |
|                   | (Food)                                                      | \$0         |               |
|                   | (Transaction Fee PayPal)                                    | \$3         |               |
|                   | (Neuromusculoske.) LTDC to Visit-                           | the-Sick    | \$778         |
| ļ                 | (Shriners Hospitals for Children)                           | \$479       |               |
|                   | (Donative Program - Special Relief)                         | \$151       |               |
|                   | (Food)                                                      | \$112       |               |
| Club's Activities | (Transaction Fee - Classy)                                  | \$15        |               |
| <i>\$11,459</i>   | (Transportation)                                            | \$20        |               |
|                   | (Hungry) <b>LTDC to Feed-the</b>                            | -Hungry     | \$2,271       |
|                   | (Donative Program for St. Vincent de Paul)                  | \$0         |               |
|                   | (Annual Event with Mother Teresa)                           | \$500       |               |
|                   | (Donative Program - Special Relief)                         | \$1,222     |               |
|                   | (Donative Program - Others)                                 | \$0         |               |
|                   | (Volunteer Program)                                         | \$543       |               |
|                   | (Food)                                                      | \$0<br>\$7  |               |
|                   | (Transaction Fees - PayPal, M-Order, etc.)                  | \$/         |               |

|                   | (Welcome) LTDC to Welcome-Som       | neone-In | \$83    |
|-------------------|-------------------------------------|----------|---------|
|                   | (Shelter)                           | \$0      |         |
|                   | (Social Justice)                    | \$0      |         |
|                   | (ABCD, Seminary Burs Fund & Others) | \$30     |         |
|                   | (Emmaus Retreats)                   | \$0      |         |
|                   | (LTDC for UNICEF)                   | \$53     |         |
|                   | (LTDC to Bless-the-Club)            | \$0      |         |
|                   | (Prisoner) LTDC to Visit-the-       | Prisoner | \$4,027 |
|                   | (Prison Challenge)                  | \$1,494  |         |
|                   | (Donative Program - Special Relief) | \$1,300  |         |
|                   | (Volunteer Program)                 | \$1,214  |         |
| Club's Activities | (Food)                              | \$0      |         |
| \$11,459          | (Travel & Lodging)                  | \$0      |         |
|                   | (Transaction Fee - PayPal)          | \$19     |         |
|                   | (Welcome) LTDC - Christmas & End    | of Year  | \$356   |
|                   | (Marketing - Awards C-i-P)          | \$0      |         |
|                   | (Marketing - Awards V-t-P)          | \$0      |         |
|                   | (Marketing - Awards F-t-H)          | \$0      |         |
|                   | (Marketing - Awards V-t-S)          | \$0      |         |
|                   | (Food Equipment)                    | \$0      |         |
|                   | (Food)                              | \$130    |         |
|                   | (Marketing - Equipment)             | \$0      |         |
|                   | (Transaction Fee - PayPal)          | \$7      |         |
|                   | (Raised for Child-in-Poverty)       | \$219    |         |