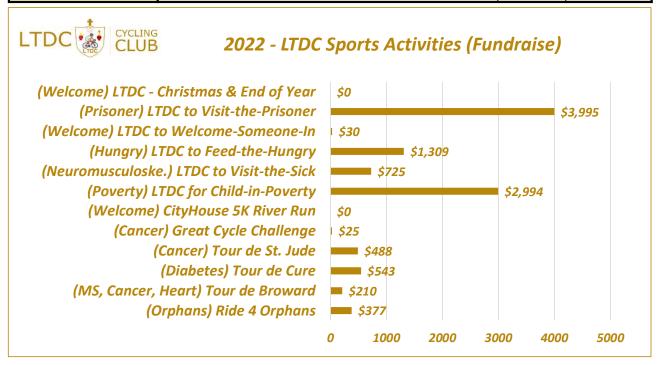

\*The 2022 figures are provided as of: 10/13/2022 - 10:04 AM

| LTDC CYCLING CLUB | CYCLING CLUB  2022 - LTDC Sports Activities (Fundraise)             |                              | \$10,697       |
|-------------------|---------------------------------------------------------------------|------------------------------|----------------|
|                   | (Orphans) <b>Ride 4</b> (                                           | Orphans                      | \$377          |
|                   | (Orphans)                                                           | \$372                        |                |
|                   | (Transaction Fee - Haku)                                            | \$4                          |                |
|                   | (MS, Cancer, Heart) <b>Tour de</b> l                                | Broward                      | \$210          |
|                   | (Joe Di'Maggio's Children Hospital)                                 | \$210                        |                |
|                   | (Food)                                                              | \$0                          |                |
|                   | (Diabetes) <b>Tour</b>                                              | de Cure                      | \$543          |
| Club's            | (American Diabetes Association)                                     | \$409                        | -              |
| participation in  | (Organization)                                                      | \$134                        |                |
| 3er. Party        | (Cancer) <b>Tour de</b>                                             | St. Jude                     | \$488          |
| Activities        | (St. Jude Walk/Run)                                                 | \$25                         | ,              |
| \$1,643           | (St. Jude Children Hospital)                                        | \$25                         |                |
|                   | (Food)                                                              | \$0                          |                |
|                   | (Ride for St. Jude)                                                 | \$463                        |                |
|                   | (St. Jude Children Hospital)                                        | \$440                        |                |
|                   | (Transaction Fee - Haku)                                            | \$23                         |                |
|                   | (Cancer) <b>Great Cycle Cl</b>                                      |                              | \$25           |
| _                 | (Childhood Cancer Research Fund)                                    | \$25                         | 40             |
| _                 | (Welcome) CityHouse 5K R                                            |                              | \$0            |
| -                 | (CityHouse)                                                         | \$0                          |                |
|                   | (Transaction Fee - Organizer)                                       | \$0                          | ć2.00 <i>4</i> |
| -                 | (Poverty) <b>LTDC for Child-in</b><br>(Monthly Sponsorship Program) | -                            | \$2,994        |
|                   | (Donative Program - Special Relief)                                 | <i>\$2,769</i><br><i>\$0</i> |                |
| -                 | (Annual Event)                                                      | \$222                        |                |
|                   | (Food)                                                              | \$0                          |                |
|                   | (Transaction Fee PayPal)                                            | \$3                          |                |
|                   | (Neuromusculoske.) LTDC to Visit-                                   |                              | <i>\$725</i>   |
|                   | (Shriners Hospitals for Children)                                   | \$479                        | ,              |
|                   | (Donative Program - Special Relief)                                 | \$99                         |                |
|                   | (Food)                                                              | \$112                        |                |
| Club's Activities | (Transaction Fee - Classy)                                          | \$15                         |                |
| \$9,054           | (Transportation)                                                    | \$20                         |                |
|                   | (Hungry) <b>LTDC to Feed-the</b>                                    | -Hungry                      | \$1,309        |
|                   | (Donative Program for St. Vincent de Paul)                          | \$0                          |                |
|                   | (Annual Event with Mother Teresa)                                   | \$500                        |                |
|                   | (Donative Program - Special Relief)                                 | \$322                        |                |
|                   | (Donative Program - Others)                                         | \$0                          |                |
|                   | (Volunteer Program)                                                 | \$485                        |                |
|                   | (Food)                                                              | \$0                          |                |
|                   | (Transaction Fees - PayPal, M-Order, etc.)                          | \$2                          |                |

|                   | (Welcome) LTDC to Welcome-Son               | neone-In | \$30    |
|-------------------|---------------------------------------------|----------|---------|
|                   | (Shelter)                                   | \$0      |         |
|                   | (Social Justice)                            | \$0      |         |
|                   | (ABCD, Seminary Burs Fund & Others)         | \$30     |         |
|                   | (Emmaus Retreats)                           | \$0      |         |
|                   | (LTDC to Bless-the-Club)                    | \$0      |         |
|                   | (Prisoner) LTDC to Visit-the-               | Prisoner | \$3,995 |
|                   | (Prison Challenge)                          | \$1,494  |         |
| _                 | (Donative Program - Special Relief)         | \$1,300  |         |
|                   | (Volunteer Program)                         | \$1,202  |         |
| Club's Activities | (Food)                                      | \$0      |         |
| \$9,054           | (Travel & Lodging)                          | \$0      |         |
|                   | (Transaction Fee - PayPal)                  | \$0      | 4.0     |
| _                 | (Welcome) <b>LTDC - Christmas &amp; End</b> | of Year  | \$0     |
|                   | (Marketing - Awards C-i-P)                  | \$0      |         |
|                   | (Marketing - Awards V-t-P)                  | \$0      |         |
|                   | (Marketing - Awards F-t-H)                  | \$0      |         |
|                   | (Marketing - Awards V-t-S)                  | \$0      |         |
|                   | (Food Equipment)                            | \$0      |         |
|                   | (Food)                                      | \$0      |         |
|                   | (Marketing - Equipment)                     | \$0      |         |
|                   | (Raised for Child-in-Poverty)               | \$0      |         |