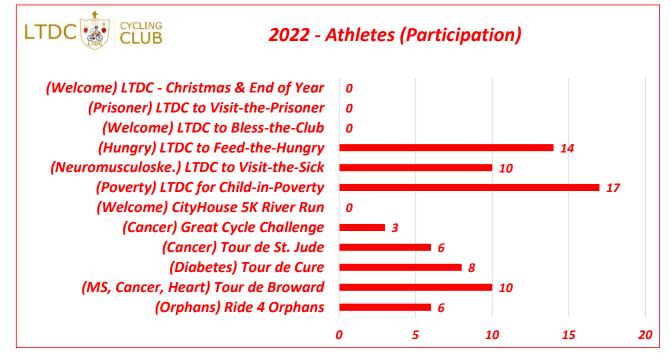

| LTDC CYCLING CLUB | 2022 - Athletes (Particip            | pation)   | 74 |
|-------------------|--------------------------------------|-----------|----|
|                   | (Orphans) <b>Ride 4 (</b>            | Orphans   | 6  |
|                   | Cyclists                             | 6         |    |
|                   | (Virtual) 🦜 Runners                  | 0         |    |
|                   | (Virtual) 🚶 Walkers                  | 0         |    |
|                   | (MS, Cancer, Heart) <b>Tour de B</b> | Broward   | 10 |
|                   | & Cyclists                           | 4         |    |
|                   | 🤼 Runners                            | 4         |    |
|                   | <u></u> ₩alkers                      | 2         |    |
|                   | (Diabetes) <b>Tour</b>               | de Cure   | 8  |
| Clubia            | Cyclists                             | 3         |    |
| Club's            | Runners 2                            | 0         |    |
| participation in  | <b>↓</b> Walkers                     | 5         |    |
| 3er. Party        | (Cancer) <b>Tour de</b>              | St. Jude  | 6  |
| Activities        | (St. Jude Walk/Run)                  | 1         |    |
| 33                | 🚴 Cyclists                           | 0         |    |
|                   | Runners 2                            | 1         |    |
|                   | <b>↓</b> Walkers                     | 0         |    |
|                   | (Ride for St. Jude)                  | 5         |    |
|                   | & Cyclists                           | 5         |    |
|                   | Runners                              | 0         |    |
|                   | (Cancer) <b>Great Cycle Ch</b>       | 0 allenge | 3  |
|                   | Cyclists                             | 3         |    |
|                   | Runners                              | 0         |    |
|                   | <b>↓</b> Walkers                     | 0         |    |
|                   | (Welcome) CityHouse 5K Ri            | ver Run   | 0  |
|                   | Cyclists                             | 0         |    |
|                   | Runners ,                            | 0         |    |
|                   | <b>↓</b> Walkers                     | 0         |    |
|                   | (Poverty) <b>LTDC for Child-in-</b>  | Poverty   | 17 |
|                   | Monthly Sponsorship Program          | 7         |    |
|                   | Cyclists Charitable Members          | 4         |    |
|                   | Runners Charitable Members           | 0         |    |
|                   |                                      | 3         |    |
| Club's Activities | Annual Event                         | 10        |    |
|                   | Cyclists                             | 4         |    |
| 41                | Runners Walkers                      | 6         |    |
|                   |                                      |           | 10 |
|                   | (Neuromusculoske.) LTDC to Visit-    | tne-Sick  | 10 |
|                   | Cyclists                             | 6         |    |
|                   | Runners                              | 0         |    |
|                   | Walkers                              | 4         |    |

|                   | (Hungry) <b>LTDC to Feed-the</b>                | -Hungry  | 14 |
|-------------------|-------------------------------------------------|----------|----|
|                   | Monthly Volunteer Prog. for St. Vincent de Paul | 5        |    |
|                   | Cyclist Volunteer                               | 1        |    |
|                   | 💃 Runners Volunteer                             | 0        |    |
|                   |                                                 | 4        |    |
|                   | Monthly Volunteer Prog. for Mother Teresa       | 7        |    |
|                   | Cyclist Volunteer                               | 2        |    |
|                   | 🏃 Runners Volunteer                             | 0        |    |
|                   | <b>↓</b> Walkers Volunteer                      | 5        |    |
|                   | Annual Event with Mother Teresa                 | 2        |    |
|                   | Cyclists                                        | 0        |    |
|                   | 🤼 Runners                                       | 0        |    |
| Club's Activities | <b>↓</b> Walkers                                | 2        |    |
| 41                | (Welcome) LTDC to Bless-                        | the-Club | 0  |
|                   | Annual Activity                                 | 0        |    |
|                   | Cyclists                                        | 0        |    |
|                   | 🤼 Runners                                       | 0        |    |
|                   | <u></u> Walkers                                 | 0        |    |
|                   | (Prisoner) LTDC to Visit-the-                   | Prisoner | 0  |
|                   | Prison Challenge                                | 0        |    |
|                   | Cyclists                                        | 0        |    |
|                   | 🤾 Runners                                       | 0        |    |
|                   | <u></u> Walkers                                 | 0        |    |
|                   | (Welcome) LTDC - Christmas & End                | of Year  | 0  |
|                   | Training for Child-in-Poverty 2022              | 0        |    |
|                   | Cyclists                                        | 0        |    |
|                   | X, Runners                                      | 0        |    |
|                   | <b>℟</b> Walkers                                | 0        |    |