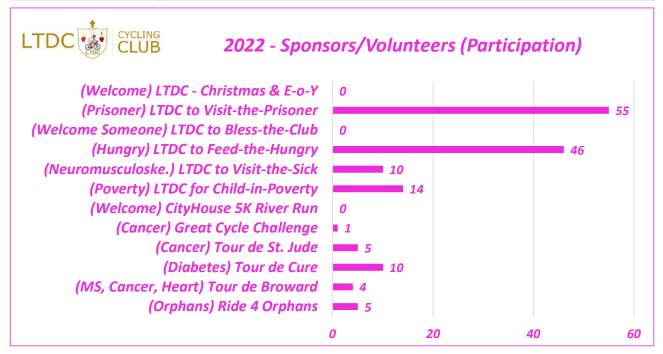

\*The 2022 figures are provided as of: 10/13/2022 - 10:04 AM

| LTDC CYCLING CLUB | CYCLING CLUB  2022 - LTDC Sports Activities (Fundraise)             |                              | \$10,697       |
|-------------------|---------------------------------------------------------------------|------------------------------|----------------|
|                   | (Orphans) <b>Ride 4</b> (                                           | Orphans                      | \$377          |
|                   | (Orphans)                                                           | \$372                        |                |
|                   | (Transaction Fee - Haku)                                            | \$4                          |                |
|                   | (MS, Cancer, Heart) <b>Tour de</b> l                                | Broward                      | \$210          |
|                   | (Joe Di'Maggio's Children Hospital)                                 | \$210                        |                |
|                   | (Food)                                                              | \$0                          |                |
|                   | (Diabetes) <b>Tour</b>                                              | de Cure                      | \$543          |
| Club's            | (American Diabetes Association)                                     | \$409                        | -              |
| participation in  | (Organization)                                                      | \$134                        |                |
| 3er. Party        | (Cancer) <b>Tour de</b>                                             | St. Jude                     | \$488          |
| Activities        | (St. Jude Walk/Run)                                                 | \$25                         | ,              |
| \$1,643           | (St. Jude Children Hospital)                                        | \$25                         |                |
|                   | (Food)                                                              | \$0                          |                |
|                   | (Ride for St. Jude)                                                 | \$463                        |                |
|                   | (St. Jude Children Hospital)                                        | \$440                        |                |
|                   | (Transaction Fee - Haku)                                            | \$23                         |                |
|                   | (Cancer) <b>Great Cycle Cl</b>                                      |                              | \$25           |
| _                 | (Childhood Cancer Research Fund)                                    | \$25                         | 40             |
| _                 | (Welcome) CityHouse 5K R                                            |                              | \$0            |
| -                 | (CityHouse)                                                         | \$0                          |                |
|                   | (Transaction Fee - Organizer)                                       | \$0                          | ć2.00 <i>4</i> |
| -                 | (Poverty) <b>LTDC for Child-in</b><br>(Monthly Sponsorship Program) | -                            | \$2,994        |
|                   | (Donative Program - Special Relief)                                 | <i>\$2,769</i><br><i>\$0</i> |                |
| -                 | (Annual Event)                                                      | \$222                        |                |
|                   | (Food)                                                              | \$0                          |                |
|                   | (Transaction Fee PayPal)                                            | \$3                          |                |
|                   | (Neuromusculoske.) LTDC to Visit-                                   |                              | <i>\$725</i>   |
|                   | (Shriners Hospitals for Children)                                   | \$479                        | ,              |
|                   | (Donative Program - Special Relief)                                 | \$99                         |                |
|                   | (Food)                                                              | \$112                        |                |
| Club's Activities | (Transaction Fee - Classy)                                          | \$15                         |                |
| \$9,054           | (Transportation)                                                    | \$20                         |                |
|                   | (Hungry) <b>LTDC to Feed-the</b>                                    | -Hungry                      | \$1,309        |
|                   | (Donative Program for St. Vincent de Paul)                          | \$0                          |                |
|                   | (Annual Event with Mother Teresa)                                   | \$500                        |                |
|                   | (Donative Program - Special Relief)                                 | \$322                        |                |
|                   | (Donative Program - Others)                                         | \$0                          |                |
|                   | (Volunteer Program)                                                 | \$485                        |                |
|                   | (Food)                                                              | \$0                          |                |
|                   | (Transaction Fees - PayPal, M-Order, etc.)                          | \$2                          |                |

|                   | (Welcome) LTDC to Welcome-Son               | neone-In | \$30    |
|-------------------|---------------------------------------------|----------|---------|
|                   | (Shelter)                                   | \$0      |         |
|                   | (Social Justice)                            | \$0      |         |
|                   | (ABCD, Seminary Burs Fund & Others)         | \$30     |         |
|                   | (Emmaus Retreats)                           | \$0      |         |
|                   | (LTDC to Bless-the-Club)                    | \$0      |         |
|                   | (Prisoner) LTDC to Visit-the-               | Prisoner | \$3,995 |
|                   | (Prison Challenge)                          | \$1,494  |         |
| _                 | (Donative Program - Special Relief)         | \$1,300  |         |
|                   | (Volunteer Program)                         | \$1,202  |         |
| Club's Activities | (Food)                                      | \$0      |         |
| \$9,054           | (Travel & Lodging)                          | \$0      |         |
|                   | (Transaction Fee - PayPal)                  | \$0      | 4.0     |
| _                 | (Welcome) <b>LTDC - Christmas &amp; End</b> | of Year  | \$0     |
|                   | (Marketing - Awards C-i-P)                  | \$0      |         |
|                   | (Marketing - Awards V-t-P)                  | \$0      |         |
|                   | (Marketing - Awards F-t-H)                  | \$0      |         |
|                   | (Marketing - Awards V-t-S)                  | \$0      |         |
|                   | (Food Equipment)                            | \$0      |         |
|                   | (Food)                                      | \$0      |         |
|                   | (Marketing - Equipment)                     | \$0      |         |
|                   | (Raised for Child-in-Poverty)               | \$0      |         |