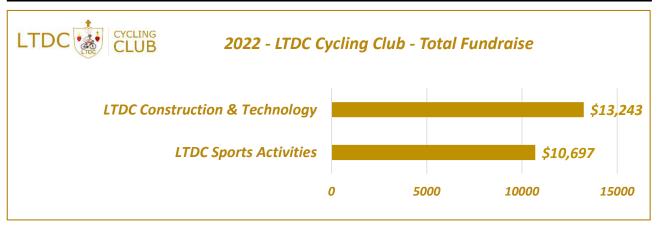

## 2022 - Sports Ministry's Charitable Results

| LTDC CYCLING CLUB 2022 - LTDC Cycling Club - Total Fundraise |                                | \$23,939 |
|--------------------------------------------------------------|--------------------------------|----------|
|                                                              | LTDC Sports Activities         | \$10,697 |
|                                                              | LTDC Construction & Technology | \$13,243 |