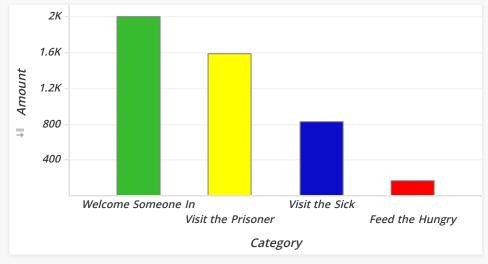

| Division                    | Category           | Amount     | Percent |
|-----------------------------|--------------------|------------|---------|
| LTDC Fundraising Activities | Welcome Someone In | \$2,003.60 | 43.67%  |
|                             | Visit the Prisoner | \$1,590.11 | 34.66%  |
|                             | Visit the Sick     | \$829.03   | 18.07%  |
|                             | Feed the Hungry    | \$165.46   | 3.61%   |
| Total                       |                    | \$4,588.20 | 100.00% |