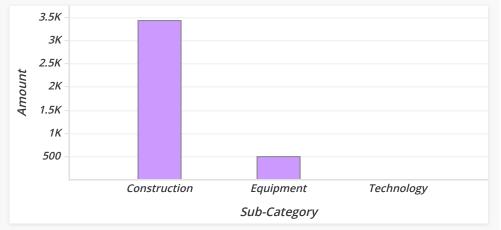

| Sub-Category | Amount                 | Percent                                                        |
|--------------|------------------------|----------------------------------------------------------------|
| Construction | \$3,425.81             | 87.26%                                                         |
| Equipment    | \$500.00               | 12.74%                                                         |
| Technology   | \$0.00                 | 0.00%                                                          |
|              | \$3,925.81             | 100.00%                                                        |
|              | Construction Equipment | Construction \$3,425.81  Equipment \$500.00  Technology \$0.00 |