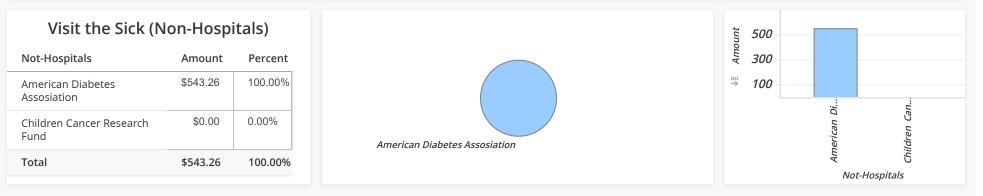

## Visit the Sick - Part 3 (Jesus' Category by Non-Hospitals) - Matthew 25:35-36 (Detail Report)

| Not-Hospitals                 | Activity              | Туре       | Group      | Sub-Category | Amount   | Percent | Cyclists | Runners | Walkers | Vol. | Spn. |
|-------------------------------|-----------------------|------------|------------|--------------|----------|---------|----------|---------|---------|------|------|
| American Diabetes Assosiation | Tour de Cure          | Events     | 3rd. Party | Diabetes     | \$543.26 | 100.00% | 0        | 0       | 0       | 0    | 0    |
| Children Cancer Research Fund | Great Cycle Challenge | Challenges | 3rd. Party | Cancer       | \$0.00   | 0.00%   | 5        | 0       | 0       | 1    | 8    |
| Total                         |                       |            |            |              | \$543.26 | 100.00% | 5        | 0       | 0       | 1    | 8    |