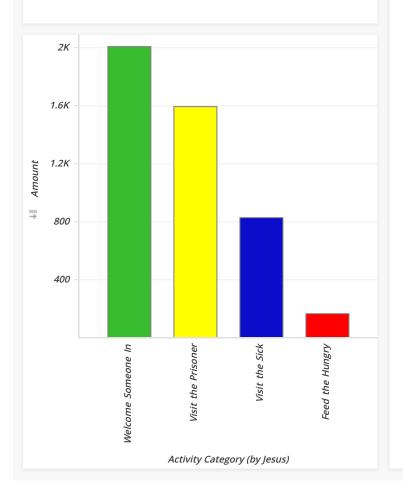

## Jesus' Categories - Mt. 25:35-36

| Jesus' Categories  | Amount     | Percent |
|--------------------|------------|---------|
| Welcome Someone In | \$2,003.60 | 43.67%  |
| Visit the Prisoner | \$1,590.11 | 34.66%  |
| Visit the Sick     | \$829.03   | 18.07%  |
| Feed the Hungry    | \$165.46   | 3.61%   |
| Total              | \$4,588.20 | 100.00% |