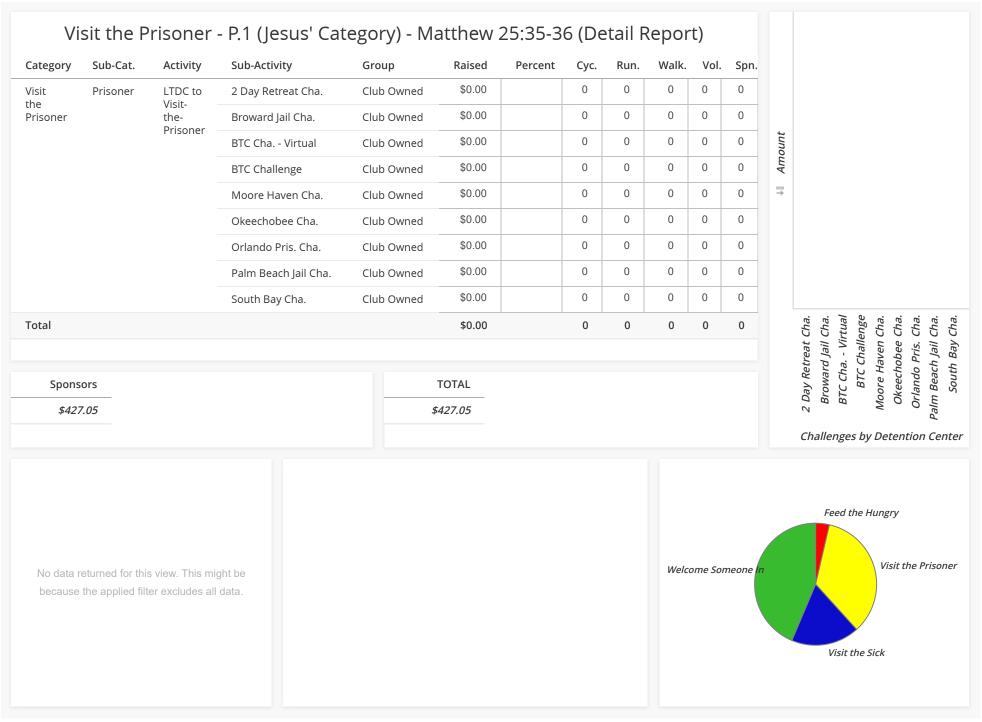

Hospitals

| Category                      | Sub-Cat.  | Activity          | Туре       | Sub-Activity                        | Raised     | Percent | Cyc.   | Run.      | Walk.  | Vol.   | Spn.     |        | 1.2K —    |                                                           | 1                   |                         |                        |
|-------------------------------|-----------|-------------------|------------|-------------------------------------|------------|---------|--------|-----------|--------|--------|----------|--------|-----------|-----------------------------------------------------------|---------------------|-------------------------|------------------------|
| /isit<br>he                   | Prisoner  | LTDC to<br>Visit- | Allocation | Alloc. Kairos (MHCF,<br>OCl, etc.)  | \$1,483.67 | 35.92%  | 0      | 0         | 0      | 0      | 0        | Amount | 1K<br>800 |                                                           |                     |                         |                        |
| Prisoner                      |           | the-<br>Prisoner  |            | On Acct Annual Ev.<br>(Prev. Years) | \$1,056.62 | 25.58%  | 0      | 0         | 0      | 0      | 0        |        | 600       |                                                           |                     |                         |                        |
|                               |           |                   |            | Raised from Event                   | \$427.05   | 10.34%  | 0      | 0         | 0      | 0      | 2        |        | 200       |                                                           |                     | _                       |                        |
|                               |           |                   |            | Alloc. Detention<br>Ministry (ADOM) | \$0.00     | 0.00%   | 0      | 0         | 0      | 0      | 0        |        |           | etc<br>iros)                                              | eV                  | (AD                     | (MO                    |
|                               |           |                   | Programs   | Volunteer Prog.<br>(Kairos)         | \$1,163.06 | 28.16%  | 0      | 0         | 0      | 4      | 0        |        |           | F, OCI, 6<br>'og. (Kai                                    | Annual Ev. (Prev    | Ainistry                | og. (AD                |
| Total<br>Sub-Activity         |           |                   |            | Volunteer Prog.<br>(ADOM)           | \$0.00     | 0.00%   | 0      | 0         | 0      | 1      | 0        |        |           | Vlloc. Kairos (MHCF, OCl, etc<br>Volunteer Prog. (Kairos) | - Annual Ev. (Prev. | Detention Ministry (AD. | Volunteer Prog. (ADOM) |
|                               |           |                   |            |                                     | \$4,130.40 | 100.00% | 0      | 0         | 0      | 5      | 2        |        |           | airo<br>'olui                                             | Acct                | Dete                    | injo,                  |
|                               |           | Percent           |            |                                     |            |         |        |           |        |        |          |        |           |                                                           |                     |                         |                        |
| /olunteer<br>Prog.<br>Kairos) | \$1,163.0 | 43.94%            |            | Raised from Event                   |            | _       |        |           |        |        |          |        |           |                                                           |                     |                         |                        |
| Dn Acct                       | \$1,056.6 | 39.92%            |            |                                     |            |         |        |           |        |        |          |        | F         | eed the                                                   | Hungry              |                         |                        |
| Annual Ev.<br>Prev. Years)    |           |                   |            |                                     |            |         |        |           |        |        |          |        |           |                                                           |                     |                         |                        |
| Raised from<br>Event          | \$427.05  | 16.14%            |            |                                     |            | Vol     | unteer | Prog. (Ka | airos) | Welcoi | ne Someo | ne In  |           |                                                           | Visit               | the Pri                 | son                    |
| /olunteer<br>Prog.<br>ADOM)   | \$0.00    | 0.00%             |            |                                     |            | /       | /      |           |        |        |          |        |           |                                                           |                     |                         |                        |
| Total                         | \$2,646.7 | 100.00%           | On Acct    | Annual Ev. (Prev. Years)            |            |         |        |           |        |        |          |        |           | licit the                                                 | Sick                |                         |                        |
|                               |           |                   |            |                                     |            |         |        |           |        |        |          |        | 1         | isit the                                                  | SICK                |                         |                        |