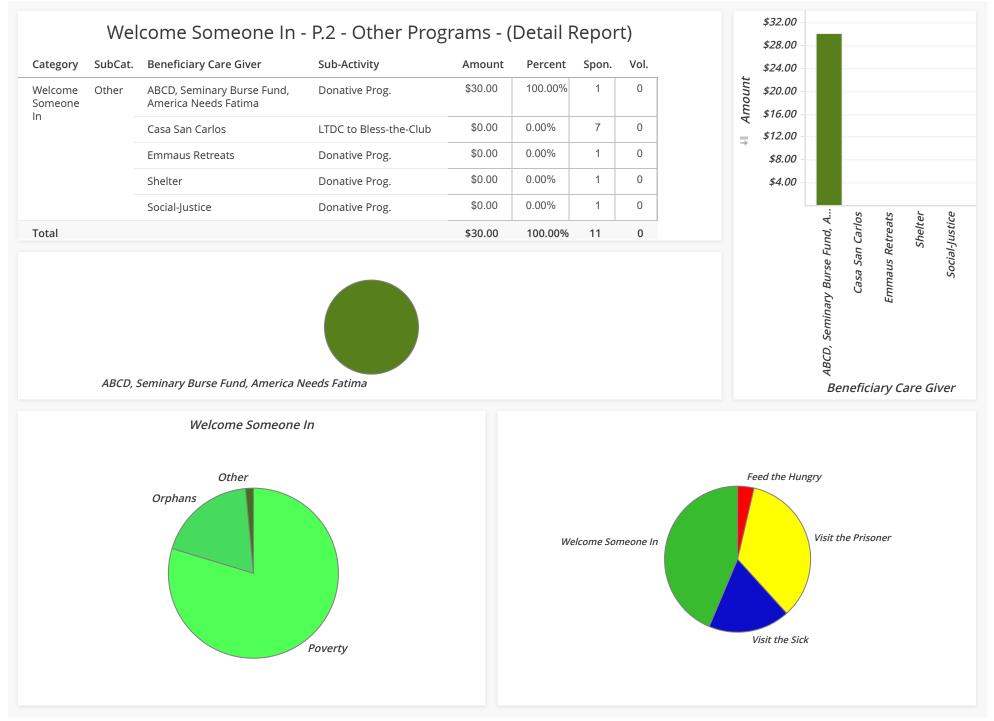

## 1.6K Welcome Someone In - P.1 (Jesus' Category) - Matthew 25:35-36 (Detail Report) 1.4K SubCat. Activity Amount Percent Cycl. Run. Walk. Vol. Spon. Category Type 1.2K Ride 4 Orphans \$376.60 18.83% 0 0 0 0 0 Welcome Orphans **Events** Amount 1K Someone \$30.00 1.50% 0 0 0 0 4 In Other LTDC to Welcome-Some-In Programs 800 \$1,372.00 68.58% 4 0 4 0 5 LTDC for Child-in-Poverty Programs Poverty $\xrightarrow{}$ 600 \$221.85 0 11.09% 0 0 0 0 **Events** 400 9 Total \$2,000.45 100.00% 4 0 4 0 200 Other Poverty Orphans Jesus' Sub-Categories SubCategory Amount Percent Other Poverty \$1,593.85 79.67% Feed the Hungry Orphans Orphans \$376.60 18.83% Visit the Prisoner Welcome Someone In Other \$30.00 1.50% Homeless 0.00% \$0.00 \$2,000.45 Total 100.00% Visit the Sick Poverty SubCat. Care Giver Amount Percent Children Int. \$1,007.00 73.40% Poverty 1K Unbaund \$205.00 14.94% Compassion Int. 800 Amount Compassion Int. \$160.00 11.66% 600 Unbaund Total \$1,372.00 100.00% 400 $\xrightarrow{}$ SubCat. **On-Account** Amount 200 Poverty On Acct. - Patrons (Mo. Remain) \$120.00 Children Int. Children Int. Unbaund On Acct. - Patrons (Prepaid) \$0.00 Compassion Int. Total \$120.00 Beneficiary Care Giver