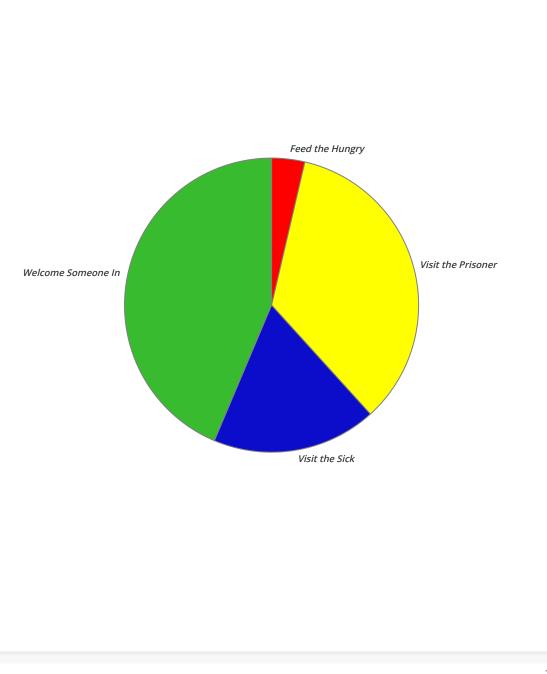

## Jesus' Categories - Mt. 25:35-36

| Jesus' Categories  | Amount     | Percent |
|--------------------|------------|---------|
| Welcome Someone In | \$2,003.60 | 43.67%  |
| Visit the Prisoner | \$1,590.11 | 34.66%  |
| Visit the Sick     | \$829.03   | 18.07%  |
| Feed the Hungry    | \$165.46   | 3.61%   |
| Total              | \$4,588.20 | 100.00% |