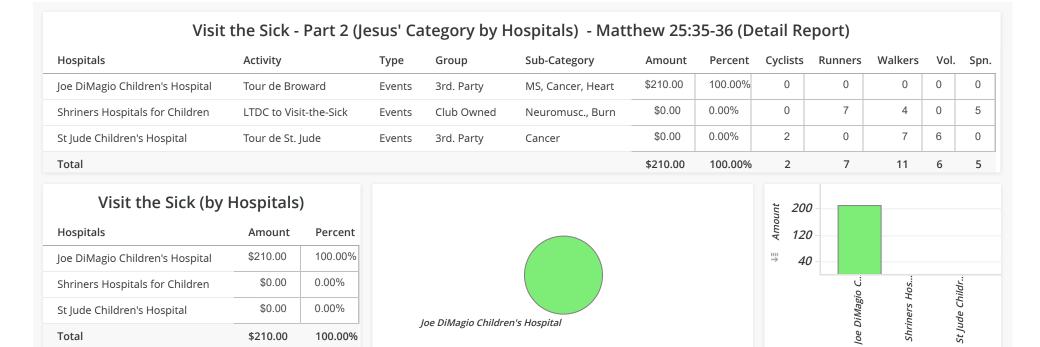

| Category                | Sub-<br>Category        | Activity                  | Туре          | Group         | Amount   | Percent  | Cyc. | Run. | Walk. | Vol.    | Spn.       |        | 500 |           |                      |           |                  |
|-------------------------|-------------------------|---------------------------|---------------|---------------|----------|----------|------|------|-------|---------|------------|--------|-----|-----------|----------------------|-----------|------------------|
| /isit<br>he             | Diabetes                | Tour de<br>Cure           | Events        | 3rd.<br>Party | \$543.26 | 65.53%   | 0    | 0    | 0     | 0       | 0          |        | 400 |           |                      |           |                  |
| Sick                    |                         | Total                     |               |               | \$543.26 | 65.53%   | 0    | 0    | 0     | 0       | 0          | Amount |     |           |                      |           |                  |
|                         | MS,<br>Cancer,<br>Heart | Tour de<br>Broward        | Events        | 3rd.<br>Party | \$210.00 | 25.33%   | 0    | 0    | 0     | 0       | 0          | ↓≣ Am  | 300 |           |                      |           |                  |
|                         | Healt                   | Total                     |               |               | \$210.00 | 25.33%   | 0    | 0    | 0     | 0       | 0          |        | 200 |           |                      |           |                  |
|                         | Cancer                  | Great Cycle<br>Challenge  | Challenges    | 3rd.<br>Party | \$0.00   | 0.00%    | 5    | 0    | 0     | 1       | 8          |        | 100 |           |                      |           |                  |
|                         |                         | LTDC to<br>Visit-the-Sick | Programs      | Club<br>Owned | \$75.77  | 9.14%    | 0    | 0    | 0     | 0       | 0          |        |     |           |                      |           |                  |
|                         |                         | Tour de St.<br>Jude       | Events        | 3rd.<br>Party | \$0.00   | 0.00%    | 2    | 0    | 7     | 6       | 0          |        |     | Diabetes  | <i>Cancer, Heart</i> | Cancer    | , Burn           |
|                         |                         | Total                     |               |               | \$75.77  | 9.14%    | 7    | 0    | 7     | 7       | 8          |        |     | Di        | ncer,                | 0         | nusc.            |
|                         | Neuromusc.,<br>Burn     | LTDC to<br>Visit-the-Sick | Events        | Club<br>Owned | \$0.00   | 0.00%    | 0    | 7    | 4     | 0       | 5          |        |     |           | MS, Ca               |           | Neuromusc., Burn |
|                         |                         | Total                     |               |               | \$0.00   | 0.00%    | 0    | 7    | 4     | 0       | 5          |        |     | ŀ         | Activity             | by Illne  | 255              |
| llness                  | Amount                  | Percent                   |               |               |          |          |      |      |       |         |            |        |     |           |                      |           |                  |
| Diabetes                | \$543.26                | 65.53%                    |               | C             | ancer    |          |      |      |       |         |            |        |     |           |                      |           |                  |
| MS,<br>Cancer,<br>Heart | \$210.00                | 25.33%                    |               |               |          |          |      |      |       |         |            |        |     | Feed the  | Hungry               | /         |                  |
| Cancer                  | \$75.77                 | 9.14%                     | MS, Cancer, F | leart         |          |          |      |      |       | Welcome | Someone In |        |     |           | Vis                  | it the Pr | isoner           |
| Neuromusc<br>Burn       | . \$0.00                | 0.00%                     |               |               |          |          |      |      |       |         |            |        |     |           |                      |           |                  |
| Total                   | \$829.03                | 100.00%                   |               |               |          | Diabetes |      |      |       |         |            |        |     |           |                      |           |                  |
|                         |                         |                           |               |               |          |          |      |      |       |         |            |        |     | Visit the | Sick                 |           |                  |