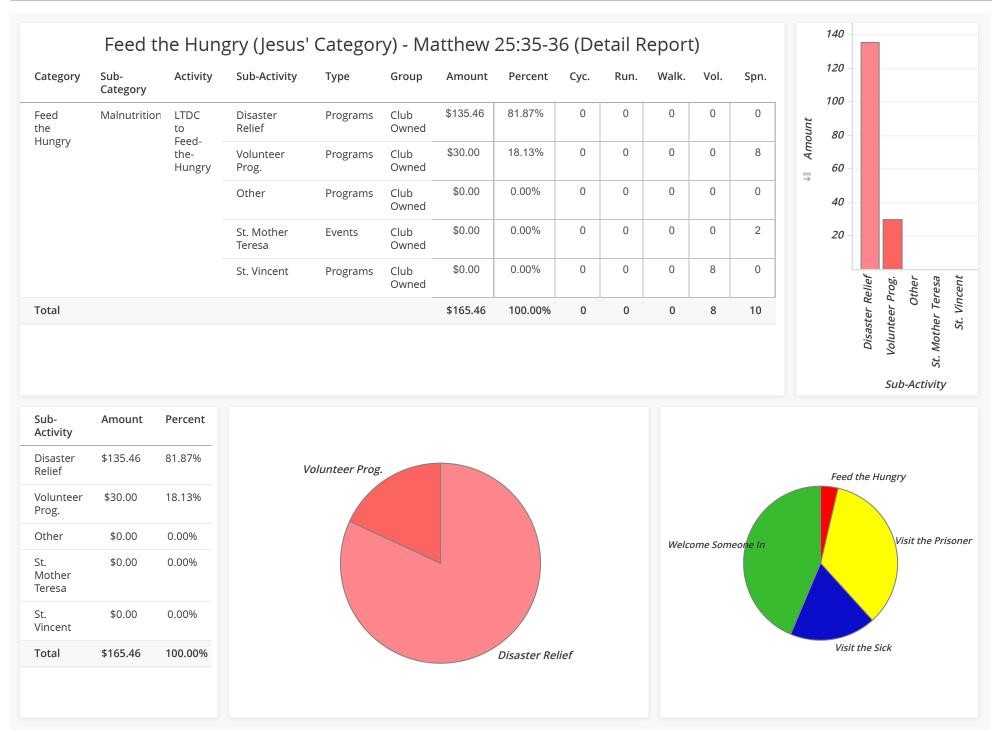

| Category           | Activity                   | Sub-Category | Туре       | Group           | Amount     | Percent | Cyc. | Run. | Walk. | Vol. | Sp |
|--------------------|----------------------------|--------------|------------|-----------------|------------|---------|------|------|-------|------|----|
| /isit the Prisoner | LTDC Chrismas & E-o-Y      | Marketing    | Trainings  | Club Owned      | \$0.00     | 0.00%   | 0    | 0    | 0     | 0    |    |
|                    | LTDC to Visit-the-Prisoner | Marketing    | Challenges | Club Owned      | \$0.00     | 0.00%   | 0    | 0    | 0     | 0    |    |
|                    |                            | Prisoner     | Challenges | Club Owned      | \$427.05   | 24.33%  | 0    | 0    | 0     | 1    |    |
|                    |                            |              | Programs   | Club Owned      | \$1,163.06 | 66.25%  | 0    | 0    | 0     | 5    |    |
|                    | Total                      |              |            |                 | \$1,590.11 | 90.58%  | 0    | 0    | 0     | 6    |    |
| Feed the Hungry    | LTDC Chrismas & E-o-Y      | Marketing    | Trainings  | Club Owned      | \$0.00     | 0.00%   | 0    | 0    | 0     | 0    |    |
|                    | LTDC to Feed-the-Hungry    | Malnutrition | Events     | Club Owned      | \$0.00     | 0.00%   | 0    | 0    | 0     | 0    |    |
|                    |                            |              | Programs   | Club Owned      | \$165.46   | 9.42%   | 0    | 0    | 0     | 8    |    |
|                    |                            | Marketing    | Events     | Club Owned      | \$0.00     | 0.00%   | 0    | 0    | 0     | 0    |    |
|                    |                            |              | Programs   | Club Owned      | \$0.00     | 0.00%   | 0    | 0    | 0     | 0    |    |
|                    | Total                      |              |            |                 | \$165.46   | 9.42%   | 0    | 0    | 0     | 8    |    |
|                    |                            |              |            |                 |            |         |      |      |       |      |    |
|                    |                            |              |            |                 |            |         |      |      |       |      |    |
| Charity            | Marketing Fo               | ood Transp   | ortation   | Transaction Fea | es         | ТОТ     | TAL  |      |       |      |    |