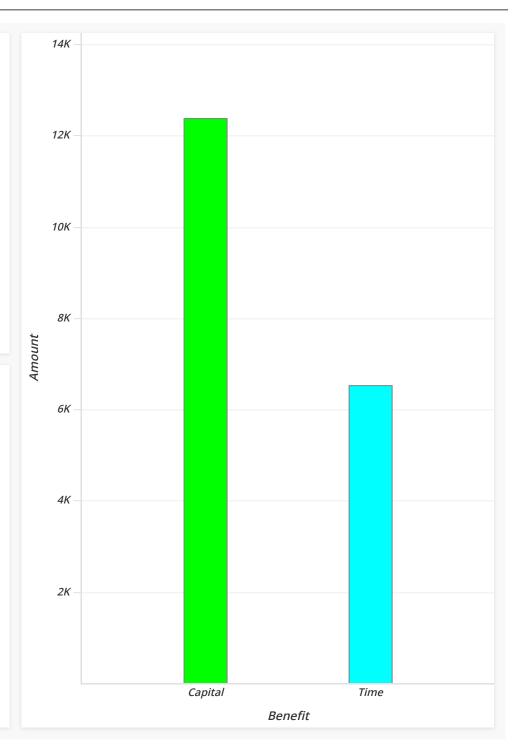

| Annual Services |                         |             |         |  |  |  |  |
|-----------------|-------------------------|-------------|---------|--|--|--|--|
| Sub-Category    | Benefit                 | Amount      | Percent |  |  |  |  |
| Construction    | Capital                 | \$12,373.80 | 70.92%  |  |  |  |  |
|                 | Time                    | \$6,520.00  | 37.37%  |  |  |  |  |
|                 | On-Account              | -\$0.00     | 0.00%   |  |  |  |  |
|                 | On-Acct. used from 2021 | -\$2,500.00 | -14.33% |  |  |  |  |
| Equipment       | Assets                  | \$1,113.52  | 6.38%   |  |  |  |  |
|                 | On-Account              | -\$0.00     | -0.00%  |  |  |  |  |
|                 | On-Acct. used from 2021 | -\$59.85    | -0.34%  |  |  |  |  |
| Technology      | Capital                 | \$0.00      | 0.00%   |  |  |  |  |
|                 | Time                    | \$0.00      | 0.00%   |  |  |  |  |
| Total           |                         | \$17,447.46 | 100.00% |  |  |  |  |
|                 |                         |             |         |  |  |  |  |

| Capital Vs Time Donated in Projects |              |             |         |         |        |  |  |  |
|-------------------------------------|--------------|-------------|---------|---------|--------|--|--|--|
| Benefit                             | Sub-Category | Amount      | Percent | Volunt. | Spons. |  |  |  |
| Capital                             | Construction | \$12,373.80 | 65.49%  | 5       | 62     |  |  |  |
|                                     | Technology   | \$0.00      | 0.00%   | 0       | 0      |  |  |  |
|                                     | Total        | \$12,373.80 | 65.49%  | 5       | 62     |  |  |  |
| Time                                | Construction | \$6,520.00  | 34.51%  | 0       | 0      |  |  |  |
|                                     | Technology   | \$0.00      | 0.00%   | 0       | 0      |  |  |  |
|                                     | Total        | \$6,520.00  | 34.51%  | 0       | 0      |  |  |  |
| Total                               |              | \$18,893.80 | 100.00% | 5       | 62     |  |  |  |