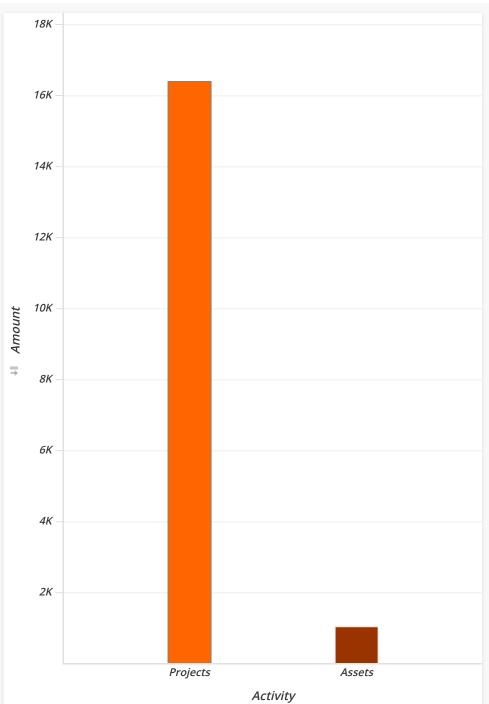

| Benefit | Activity                                                                                                                                                                                                                                                                                                                                                                                                                                                                                                                                                                                                                                                                                           | Sub-Activity                                                                                      | Amount      | Percent | Vol. | Spor |
|---------|----------------------------------------------------------------------------------------------------------------------------------------------------------------------------------------------------------------------------------------------------------------------------------------------------------------------------------------------------------------------------------------------------------------------------------------------------------------------------------------------------------------------------------------------------------------------------------------------------------------------------------------------------------------------------------------------------|---------------------------------------------------------------------------------------------------|-------------|---------|------|------|
| Time    | Projects                                                                                                                                                                                                                                                                                                                                                                                                                                                                                                                                                                                                                                                                                           | 2022 Total Charitable Hours from LTDC Construction Services: 326 hrs.                             | \$6,520.00  | 34.51%  | 0    | 0    |
|         |                                                                                                                                                                                                                                                                                                                                                                                                                                                                                                                                                                                                                                                                                                    | 2022 Total Charitable Technology Hours from LTDC Construction Services: 0 hrs.                    | \$0.00      | 0.00%   | 0    | 0    |
|         | Total                                                                                                                                                                                                                                                                                                                                                                                                                                                                                                                                                                                                                                                                                              |                                                                                                   | \$6,520.00  | 34.51%  | 0    | 0    |
| Capital | Projects                                                                                                                                                                                                                                                                                                                                                                                                                                                                                                                                                                                                                                                                                           | 2022 Total Charitable Goods from LTDC Construction Services                                       | \$1,925.47  | 10.19%  | 0    | C    |
|         |                                                                                                                                                                                                                                                                                                                                                                                                                                                                                                                                                                                                                                                                                                    | 2022 Total of Technology Donated from LTDC Construction Services                                  | \$0.00      | 0.00%   | 0    | (    |
|         |                                                                                                                                                                                                                                                                                                                                                                                                                                                                                                                                                                                                                                                                                                    | Project (10): Padre Sergio's Install Doors/Windows at Chapel Divina Misericordia (Raising Funds!) | \$855.00    | 4.53%   | 1    | (    |
|         |                                                                                                                                                                                                                                                                                                                                                                                                                                                                                                                                                                                                                                                                                                    | Project (3): Malawi Mission (Ride4Orphans) (Completed!)                                           | \$2,245.00  | 11.88%  | 1    | (    |
|         |                                                                                                                                                                                                                                                                                                                                                                                                                                                                                                                                                                                                                                                                                                    | Project (4): Padre Fernando to build Chapel Sagrado Corazón de Jesús (In-Progerss!)               | \$7,244.18  | 38.34%  | 1    | 49   |
|         |                                                                                                                                                                                                                                                                                                                                                                                                                                                                                                                                                                                                                                                                                                    | Project (8): Padre Fernando's Const. Storage/Priest-Room at Inmaculada Niña (Raising Funds!)      | \$0.00      | 0.00%   | 1    |      |
|         | Total  Projects 2022 Total Charitable Goods from LTDC Construction Services \$1,925.47 10.19% 2022 Total of Technology Donated from LTDC Construction Services \$0.00 0.00% Project (10): Padre Sergio's Install Doors/Windows at Chapel Divina Misericordia (Raising Funds!) \$855.00 4.53% Project (3): Malawi Mission (Ride4Orphans) (Completed!) \$2,245.00 11.88% Project (4): Padre Fernando to build Chapel Sagrado Corazón de Jesús (In-Progerss!) \$7,244.18 38.34% Project (8): Padre Fernando's Const. Storage/Priest-Room at Inmaculada Niña (Raising Funds!) \$0.00 0.00% Project (9): Construction & Technology Projects in Venezuela with NuevaLife.org (Completed!) \$104.15 0.55% | 1                                                                                                 |             |         |      |      |
|         | Total                                                                                                                                                                                                                                                                                                                                                                                                                                                                                                                                                                                                                                                                                              |                                                                                                   | \$12,373.80 | 65.49%  | 5    | 6    |
| Total   |                                                                                                                                                                                                                                                                                                                                                                                                                                                                                                                                                                                                                                                                                                    |                                                                                                   | \$18,893.80 | 100.00% | 5    | 6    |

| Projects Vs Assets |                                                          |                                                                                                                                                                                                                          |                                                                                                                                                                                                                                                                                                                  |                                                                                                                                                                                                                                                                                                                                                                                    |  |  |  |
|--------------------|----------------------------------------------------------|--------------------------------------------------------------------------------------------------------------------------------------------------------------------------------------------------------------------------|------------------------------------------------------------------------------------------------------------------------------------------------------------------------------------------------------------------------------------------------------------------------------------------------------------------|------------------------------------------------------------------------------------------------------------------------------------------------------------------------------------------------------------------------------------------------------------------------------------------------------------------------------------------------------------------------------------|--|--|--|
| Sub-Category       | Amount                                                   | Percent                                                                                                                                                                                                                  | Volunt.                                                                                                                                                                                                                                                                                                          | Spons.                                                                                                                                                                                                                                                                                                                                                                             |  |  |  |
| Construction       | \$18,893.80                                              | 94.43%                                                                                                                                                                                                                   | 5                                                                                                                                                                                                                                                                                                                | 62                                                                                                                                                                                                                                                                                                                                                                                 |  |  |  |
| Technology         | \$0.00                                                   | 0.00%                                                                                                                                                                                                                    | 0                                                                                                                                                                                                                                                                                                                | 0                                                                                                                                                                                                                                                                                                                                                                                  |  |  |  |
| Total              | \$18,893.80                                              | 94.43%                                                                                                                                                                                                                   | 5                                                                                                                                                                                                                                                                                                                | 62                                                                                                                                                                                                                                                                                                                                                                                 |  |  |  |
| Equipment          | \$1,113.52                                               | 5.57%                                                                                                                                                                                                                    | 0                                                                                                                                                                                                                                                                                                                | 0                                                                                                                                                                                                                                                                                                                                                                                  |  |  |  |
| Total              | \$1,113.52                                               | 5.57%                                                                                                                                                                                                                    | 0                                                                                                                                                                                                                                                                                                                | 0                                                                                                                                                                                                                                                                                                                                                                                  |  |  |  |
|                    | \$20,007.31                                              | 100.00%                                                                                                                                                                                                                  | 5                                                                                                                                                                                                                                                                                                                | 62                                                                                                                                                                                                                                                                                                                                                                                 |  |  |  |
|                    | Sub-Category  Construction  Technology  Total  Equipment | Sub-Category         Amount           Construction         \$18,893.80           Technology         \$0.00           Total         \$18,893.80           Equipment         \$1,113.52           Total         \$1,113.52 | Sub-Category         Amount         Percent           Construction         \$18,893.80         94.43%           Technology         \$0.00         0.00%           Total         \$18,893.80         94.43%           Equipment         \$1,113.52         5.57%           Total         \$1,113.52         5.57% | Sub-Category         Amount         Percent         Volunt.           Construction         \$18,893.80         94,43%         5           Technology         \$0.00         0.00%         0           Total         \$18,893.80         94.43%         5           Equipment         \$1,113.52         5.57%         0           Total         \$1,113.52         5.57%         0 |  |  |  |