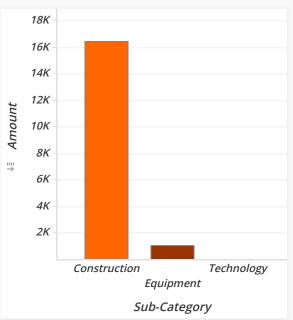

| An           | nual Services |         |
|--------------|---------------|---------|
| Sub-Category | Amount        | Percent |
| Construction | \$16,393.80   | 93.96%  |
| Equipment    | \$1,053.66    | 6.04%   |
| Technology   | \$0.00        | 0.00%   |
| Total        | \$17,447.46   | 100.00% |