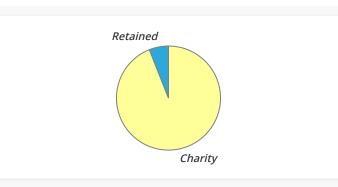

| Charity Vs. Other Allocations |          |         |  |  |  |  |
|-------------------------------|----------|---------|--|--|--|--|
| Allocation                    | Amount   | Percent |  |  |  |  |
| Charity                       | \$16,394 | 93.96%  |  |  |  |  |
| Retained                      | \$1,054  | 6.04%   |  |  |  |  |
| Total                         | \$17,447 | 100.00% |  |  |  |  |
|                               |          |         |  |  |  |  |