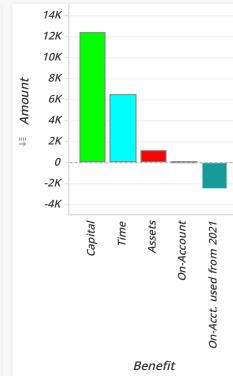

| Annual Services |                         |             |         |  |  |  |  |
|-----------------|-------------------------|-------------|---------|--|--|--|--|
| Sub-Category    | Benefit                 | Amount      | Percent |  |  |  |  |
| Construction    | Capital                 | \$12,373.80 | 70.92%  |  |  |  |  |
|                 | Time                    | \$6,520.00  | 37.37%  |  |  |  |  |
|                 | On-Account              | -\$0.00     | 0.00%   |  |  |  |  |
|                 | On-Acct. used from 2021 | -\$2,500.00 | -14.33% |  |  |  |  |
| Equipment       | Assets                  | \$1,113.52  | 6.38%   |  |  |  |  |
|                 | On-Account              | -\$0.00     | -0.00%  |  |  |  |  |
|                 | On-Acct. used from 2021 | -\$59.85    | -0.34%  |  |  |  |  |
| Technology      | Capital                 | \$0.00      | 0.00%   |  |  |  |  |
|                 | Time                    | \$0.00      | 0.00%   |  |  |  |  |
| Total           |                         | \$17,447.46 | 100.00% |  |  |  |  |
|                 |                         |             |         |  |  |  |  |