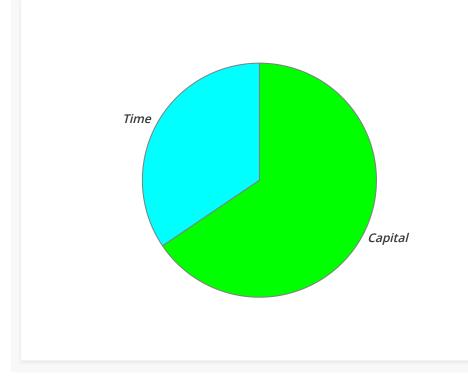

| Annual Services |                         |             |         |  |  |  |  |
|-----------------|-------------------------|-------------|---------|--|--|--|--|
| Sub-Category    | Benefit                 | Amount      | Percent |  |  |  |  |
| Construction    | Capital                 | \$12,373.80 | 70.92%  |  |  |  |  |
|                 | Time                    | \$6,520.00  | 37.37%  |  |  |  |  |
|                 | On-Account              | -\$0.00     | 0.00%   |  |  |  |  |
|                 | On-Acct. used from 2021 | -\$2,500.00 | -14.33% |  |  |  |  |
| Equipment       | Assets                  | \$1,113.52  | 6.38%   |  |  |  |  |
|                 | On-Account              | -\$0.00     | -0.00%  |  |  |  |  |
|                 | On-Acct. used from 2021 | -\$59.85    | -0.34%  |  |  |  |  |
| Technology      | Capital                 | \$0.00      | 0.00%   |  |  |  |  |
|                 | Time                    | \$0.00      | 0.00%   |  |  |  |  |
| Total           |                         | \$17,447.46 | 100.00% |  |  |  |  |
|                 |                         |             |         |  |  |  |  |

| Capital Vs Time Donated in Projects |              |             |         |         |        |  |  |  |
|-------------------------------------|--------------|-------------|---------|---------|--------|--|--|--|
| Benefit                             | Sub-Category | Amount      | Percent | Volunt. | Spons. |  |  |  |
| Capital                             | Construction | \$12,373.80 | 65.49%  | 5       | 62     |  |  |  |
|                                     | Technology   | \$0.00      | 0.00%   | 0       | 0      |  |  |  |
|                                     | Total        | \$12,373.80 | 65.49%  | 5       | 62     |  |  |  |
| Time                                | Construction | \$6,520.00  | 34.51%  | 0       | 0      |  |  |  |
|                                     | Technology   | \$0.00      | 0.00%   | 0       | 0      |  |  |  |
|                                     | Total        | \$6,520.00  | 34.51%  | 0       | 0      |  |  |  |
| Total                               |              | \$18,893.80 | 100.00% | 5       | 62     |  |  |  |