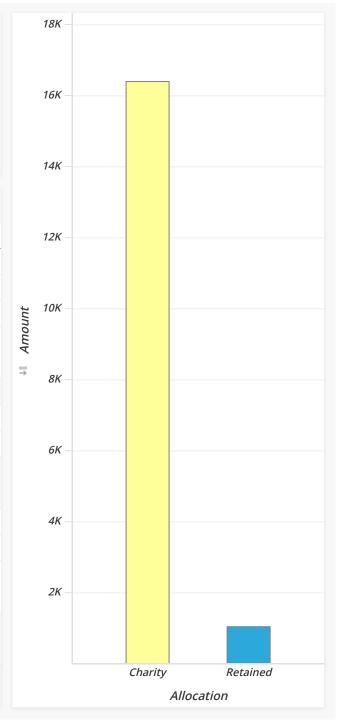

| Charity Vs. Other Allocations |          |         |  |  |  |  |
|-------------------------------|----------|---------|--|--|--|--|
| Allocation                    | Amount   | Percent |  |  |  |  |
| Charity                       | \$16,394 | 93.96%  |  |  |  |  |
| Retained                      | \$1,054  | 6.04%   |  |  |  |  |
| Total                         | \$17,447 | 100.00% |  |  |  |  |
|                               |          |         |  |  |  |  |