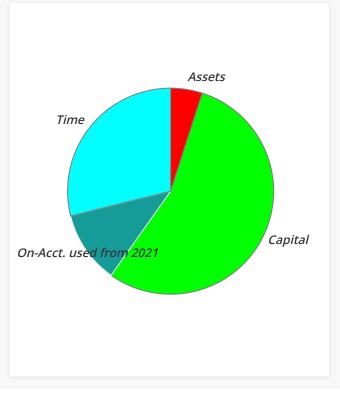

| Annual Services |                         |             |         |  |  |  |  |
|-----------------|-------------------------|-------------|---------|--|--|--|--|
| Sub-Category    | Benefit                 | Amount      | Percent |  |  |  |  |
| Construction    | Capital                 | \$12,373.80 | 70.92%  |  |  |  |  |
|                 | Time                    | \$6,520.00  | 37.37%  |  |  |  |  |
|                 | On-Account              | -\$0.00     | 0.00%   |  |  |  |  |
|                 | On-Acct. used from 2021 | -\$2,500.00 | -14.33% |  |  |  |  |
| Equipment       | Assets                  | \$1,113.52  | 6.38%   |  |  |  |  |
|                 | On-Account              | -\$0.00     | -0.00%  |  |  |  |  |
|                 | On-Acct. used from 2021 | -\$59.85    | -0.34%  |  |  |  |  |
| Technology      | Capital                 | \$0.00      | 0.00%   |  |  |  |  |
|                 | Time                    | \$0.00      | 0.00%   |  |  |  |  |
| Total           |                         | \$17,447.46 | 100.00% |  |  |  |  |
|                 |                         |             |         |  |  |  |  |