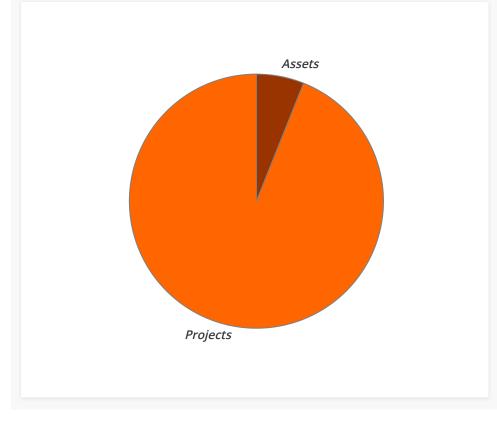

| Projects Vs Assets |                                                          |                                                                                                                                                                                                                          |                                                                                                                                                                                                                                                                                                                  |                                                                                                                                                                                                                                                                                                                                                                                    |  |  |  |
|--------------------|----------------------------------------------------------|--------------------------------------------------------------------------------------------------------------------------------------------------------------------------------------------------------------------------|------------------------------------------------------------------------------------------------------------------------------------------------------------------------------------------------------------------------------------------------------------------------------------------------------------------|------------------------------------------------------------------------------------------------------------------------------------------------------------------------------------------------------------------------------------------------------------------------------------------------------------------------------------------------------------------------------------|--|--|--|
| Sub-Category       | Amount                                                   | Percent                                                                                                                                                                                                                  | Volunt.                                                                                                                                                                                                                                                                                                          | Spons.                                                                                                                                                                                                                                                                                                                                                                             |  |  |  |
| Construction       | \$18,893.80                                              | 94.43%                                                                                                                                                                                                                   | 5                                                                                                                                                                                                                                                                                                                | 62                                                                                                                                                                                                                                                                                                                                                                                 |  |  |  |
| Technology         | \$0.00                                                   | 0.00%                                                                                                                                                                                                                    | 0                                                                                                                                                                                                                                                                                                                | 0                                                                                                                                                                                                                                                                                                                                                                                  |  |  |  |
| Total              | \$18,893.80                                              | 94.43%                                                                                                                                                                                                                   | 5                                                                                                                                                                                                                                                                                                                | 62                                                                                                                                                                                                                                                                                                                                                                                 |  |  |  |
| Equipment          | \$1,113.52                                               | 5.57%                                                                                                                                                                                                                    | 0                                                                                                                                                                                                                                                                                                                | 0                                                                                                                                                                                                                                                                                                                                                                                  |  |  |  |
| Total              | \$1,113.52                                               | 5.57%                                                                                                                                                                                                                    | 0                                                                                                                                                                                                                                                                                                                | 0                                                                                                                                                                                                                                                                                                                                                                                  |  |  |  |
|                    | \$20,007.31                                              | 100.00%                                                                                                                                                                                                                  | 5                                                                                                                                                                                                                                                                                                                | 62                                                                                                                                                                                                                                                                                                                                                                                 |  |  |  |
|                    | Sub-Category  Construction  Technology  Total  Equipment | Sub-Category         Amount           Construction         \$18,893.80           Technology         \$0.00           Total         \$18,893.80           Equipment         \$1,113.52           Total         \$1,113.52 | Sub-Category         Amount         Percent           Construction         \$18,893.80         94.43%           Technology         \$0.00         0.00%           Total         \$18,893.80         94.43%           Equipment         \$1,113.52         5.57%           Total         \$1,113.52         5.57% | Sub-Category         Amount         Percent         Volunt.           Construction         \$18,893.80         94,43%         5           Technology         \$0.00         0.00%         0           Total         \$18,893.80         94.43%         5           Equipment         \$1,113.52         5.57%         0           Total         \$1,113.52         5.57%         0 |  |  |  |