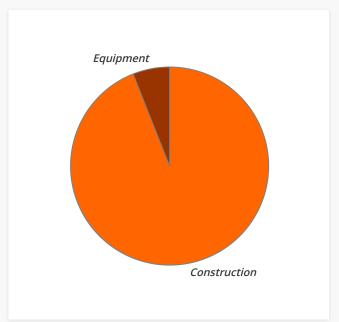

| An           | nual Services |         |
|--------------|---------------|---------|
| Sub-Category | Amount        | Percent |
| Construction | \$16,393.80   | 93.96%  |
| Equipment    | \$1,053.66    | 6.04%   |
| Technology   | \$0.00        | 0.00%   |
| Total        | \$17,447.46   | 100.00% |