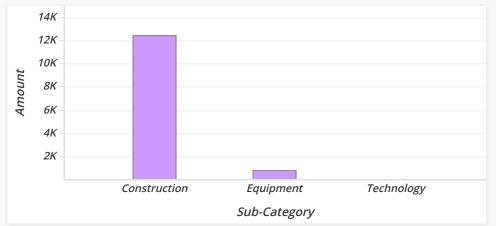

| Division                  | Sub-Category | Amount      | Percent |
|---------------------------|--------------|-------------|---------|
| LTDC Construction & Tech. | Construction | \$12,485.84 | 94.29%  |
|                           | Equipment    | \$756.75    | 5.71%   |
|                           | Technology   | \$0.00      | 0.00%   |
| Total                     |              | \$13,242.59 | 100.00% |