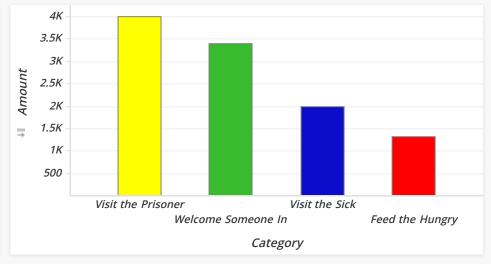

| Division               | Category           | Amount      | Percent |
|------------------------|--------------------|-------------|---------|
| LTDC Sports Activities | Visit the Prisoner | \$3,995.26  | 37.35%  |
|                        | Welcome Someone In | \$3,400.60  | 31.79%  |
|                        | Visit the Sick     | \$1,991.56  | 18.62%  |
|                        | Feed the Hungry    | \$1,309.21  | 12.24%  |
| Total                  |                    | \$10,696.63 | 100.00% |