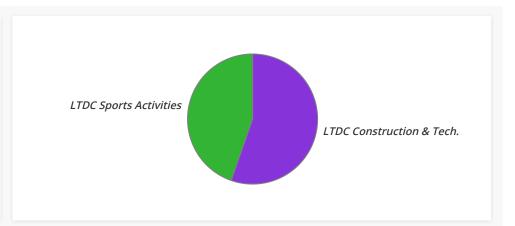

|                           | <b>Annual Activities</b> |         |
|---------------------------|--------------------------|---------|
| Division                  | Amount                   | Percent |
| LTDC Construction & Tech. | \$13,242.59              | 55.32%  |
| LTDC Sports Activities    | \$10,696.63              | 44.68%  |
| Total                     | \$23,939.22              | 100.00% |