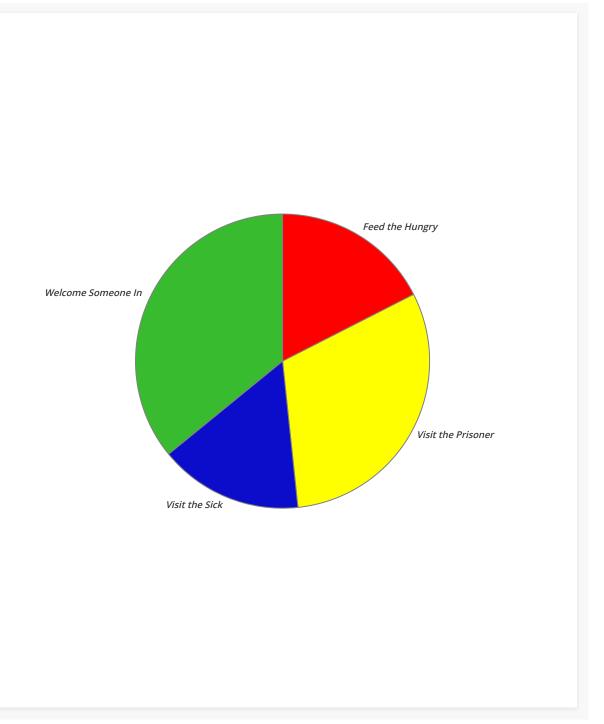

| Jesus' Categories - Mt. 25:35-36 |             |         |  |  |  |  |  |  |
|----------------------------------|-------------|---------|--|--|--|--|--|--|
| Jesus' Categories                | Amount      | Percent |  |  |  |  |  |  |
| Welcome Someone In               | \$4,722.28  | 35.93%  |  |  |  |  |  |  |
| Visit the Prisoner               | \$4,052.93  | 30.84%  |  |  |  |  |  |  |
| Feed the Hungry                  | \$2,297.47  | 17.48%  |  |  |  |  |  |  |
| Visit the Sick                   | \$2,070.23  | 15.75%  |  |  |  |  |  |  |
| Total                            | \$13,142.91 | 100.00% |  |  |  |  |  |  |
|                                  |             |         |  |  |  |  |  |  |