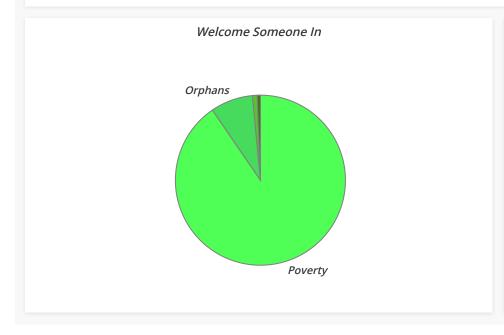

| SubCategory | Amount     | Percent |
|-------------|------------|---------|
| Poverty     | \$4,213.59 | 90.40%  |
| Orphans     | \$376.60   | 8.08%   |
| Homeless    | \$40.70    | 0.87%   |
| Other       | \$30.00    | 0.64%   |
| Total       | \$4,660.89 | 100.00% |