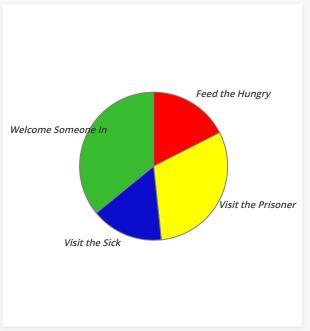

| Jesus' Categories - Mt. 25:35-36 |             |         |  |  |  |  |  |  |
|----------------------------------|-------------|---------|--|--|--|--|--|--|
| Jesus' Categories                | Amount      | Percent |  |  |  |  |  |  |
| Welcome Someone In               | \$4,722.28  | 35.93%  |  |  |  |  |  |  |
| Visit the Prisoner               | \$4,052.93  | 30.84%  |  |  |  |  |  |  |
| Feed the Hungry                  | \$2,297.47  | 17.48%  |  |  |  |  |  |  |
| Visit the Sick                   | \$2,070.23  | 15.75%  |  |  |  |  |  |  |
| Total                            | \$13,142.91 | 100.00% |  |  |  |  |  |  |
|                                  |             |         |  |  |  |  |  |  |