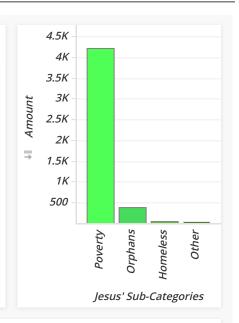

| SubCategory | Amount     | Percent |
|-------------|------------|---------|
| Poverty     | \$4,213.59 | 90.40%  |
| Orphans     | \$376.60   | 8.08%   |
| Homeless    | \$40.70    | 0.87%   |
| Other       | \$30.00    | 0.64%   |
| Total       | \$4,660.89 | 100.00% |