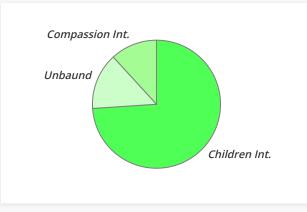

| SubCat. | Care Giver      | Amount     | Percent |
|---------|-----------------|------------|---------|
| Poverty | Children Int.   | \$2,750.00 | 73.92%  |
|         | Unbaund         | \$530.00   | 14.25%  |
|         | Compassion Int. | \$440.00   | 11.83%  |
|         | Total           | \$3,720.00 | 100.00% |