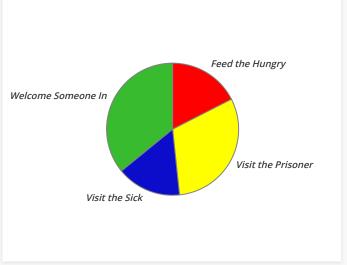

| Jesus' Categories - Mt. 25:35-36 |             |         |  |  |  |  |  |  |
|----------------------------------|-------------|---------|--|--|--|--|--|--|
| Jesus' Categories                | Amount      | Percent |  |  |  |  |  |  |
| Welcome Someone In               | \$4,722.28  | 35.93%  |  |  |  |  |  |  |
| Visit the Prisoner               | \$4,052.93  | 30.84%  |  |  |  |  |  |  |
| Feed the Hungry                  | \$2,297.47  | 17.48%  |  |  |  |  |  |  |
| Visit the Sick                   | \$2,070.23  | 15.75%  |  |  |  |  |  |  |
| Total                            | \$13,142.91 | 100.00% |  |  |  |  |  |  |
|                                  |             |         |  |  |  |  |  |  |