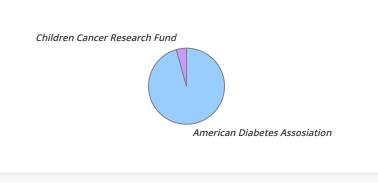

### Visit the Sick - Part 3 (Jesus' Category by Non-Hospitals) - Matthew 25:35-36 (Detail Report)

| Not-Hospitals                 | Activity              | Туре       | Group      | Sub-Category | Amount   | Percent | Cyclists | Runners | Walkers | Vol. | Spn. |
|-------------------------------|-----------------------|------------|------------|--------------|----------|---------|----------|---------|---------|------|------|
| American Diabetes Assosiation | Tour de Cure          | Events     | 3rd. Party | Diabetes     | \$543.26 | 95.60%  | 3        | 0       | 5       | 1    | 9    |
| Children Cancer Research Fund | Great Cycle Challenge | Challenges | 3rd. Party | Cancer       | \$25.00  | 4.40%   | 3        | 0       | 0       | 1    | 0    |
| Total                         |                       |            |            |              | \$568.26 | 100.00% | 6        | 0       | 5       | 2    | 9    |

### Visit the Sick (Non-Hospitals)

| Amount   | Percent             |
|----------|---------------------|
| \$543.26 | 95.60%              |
| \$25.00  | 4.40%               |
| \$568.26 | 100.00%             |
|          | \$543.26<br>\$25.00 |