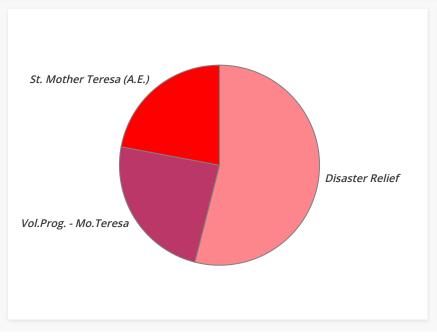

| Sub-<br>Activity                  | Amount     | Percent |
|-----------------------------------|------------|---------|
| Disaster<br>Relief                | \$1,221.83 | 53.96%  |
| Vol.Prog.<br>-<br>Mo.Teresa       | \$542.68   | 23.96%  |
| St.<br>Mother<br>Teresa<br>(A.E.) | \$500.00   | 22.08%  |
| Other                             | \$0.00     | 0.00%   |
| Vol.Prog.<br>-<br>St.Vincent      | \$0.00     | 0.00%   |
| Total                             | \$2,264.51 | 100.00% |