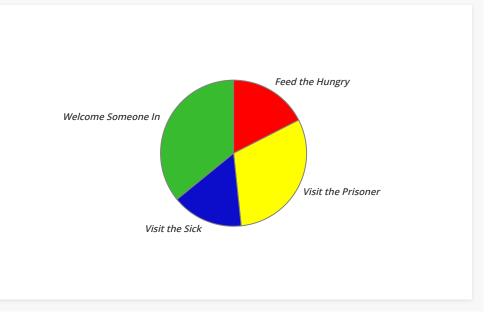

| Jesus' Categories - Mt. 25:35-36 |             |         |  |  |  |  |  |  |
|----------------------------------|-------------|---------|--|--|--|--|--|--|
| Jesus' Categories                | Amount      | Percent |  |  |  |  |  |  |
| Welcome Someone In               | \$4,722.28  | 35.93%  |  |  |  |  |  |  |
| Visit the Prisoner               | \$4,052.93  | 30.84%  |  |  |  |  |  |  |
| Feed the Hungry                  | \$2,297.47  | 17.48%  |  |  |  |  |  |  |
| Visit the Sick                   | \$2,070.23  | 15.75%  |  |  |  |  |  |  |
| Total                            | \$13,142.91 | 100.00% |  |  |  |  |  |  |
|                                  |             |         |  |  |  |  |  |  |