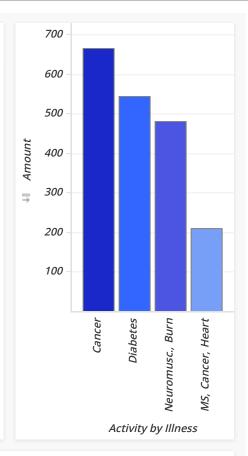

## Visit the Sick - Part 1 (Jesus' Category by Illness) - Matthew 25:35-36 (Detail Rep...

| Category           Visit the Sick         Cancer Challenge         Great Cycle Challenges         Challenges         3rd. Party         \$25.00         1.32%         3         0         0         1           LTDC to Visit-the-Sick         Programs Club Owned         \$151.27         7.98%         0         0         0         6           Tour de St. Jude         Events         3rd. Party         \$488.10         25.74%         5         1         0         3           Total         \$664.37         35.03%         8         1         0         10           Diabetes         Tour de         Events         3rd.         \$543.26         28.64%         3         0         5         1                                                                                                                                                                                                                                                                                                                                                                                                                                                                                                                                                                                                                                                                                                                                                                                                                                                                                                                                                                                                                                                                                                                                                                                                                                                                                                                                                                                                                 |          |          |          | 0          | , ,           | ,        |         |      |      | •     |      |      |
|--------------------------------------------------------------------------------------------------------------------------------------------------------------------------------------------------------------------------------------------------------------------------------------------------------------------------------------------------------------------------------------------------------------------------------------------------------------------------------------------------------------------------------------------------------------------------------------------------------------------------------------------------------------------------------------------------------------------------------------------------------------------------------------------------------------------------------------------------------------------------------------------------------------------------------------------------------------------------------------------------------------------------------------------------------------------------------------------------------------------------------------------------------------------------------------------------------------------------------------------------------------------------------------------------------------------------------------------------------------------------------------------------------------------------------------------------------------------------------------------------------------------------------------------------------------------------------------------------------------------------------------------------------------------------------------------------------------------------------------------------------------------------------------------------------------------------------------------------------------------------------------------------------------------------------------------------------------------------------------------------------------------------------------------------------------------------------------------------------------------------------|----------|----------|----------|------------|---------------|----------|---------|------|------|-------|------|------|
| Challenge                                                                                                                                                                                                                                                                                                                                                                                                                                                                                                                                                                                                                                                                                                                                                                                                                                                                                                                                                                                                                                                                                                                                                                                                                                                                                                                                                                                                                                                                                                                                                                                                                                                                                                                                                                                                                                                                                                                                                                                                                                                                                                                      | Category |          | Activity | Type       | Group         | Amount   | Percent | Cyc. | Run. | Walk. | Vol. | Spn. |
| LTDC to<br>Visit-the-Sick         Programs         Club<br>Owned         \$151.27         7.98%         0         0         0         6           Tour de St.<br>Jude         Events         3rd.<br>Party         \$488.10         25.74%         5         1         0         3           Total         \$664.37         35.03%         8         1         0         10           Diabetes         Tour de         Events         3rd.         \$543.26         28.64%         3         0         5         1                                                                                                                                                                                                                                                                                                                                                                                                                                                                                                                                                                                                                                                                                                                                                                                                                                                                                                                                                                                                                                                                                                                                                                                                                                                                                                                                                                                                                                                                                                                                                                                                             | the      | Cancer   |          | Challenges |               | \$25.00  | 1.32%   | 3    | 0    | 0     | 1    | 0    |
| Total \$10. Section 1. | Sick     |          |          | Programs   |               | \$151.27 | 7.98%   | 0    | 0    | 0     | 6    | 2    |
| Diabetes         Tour de         Events         3rd.         \$543.26         28.64%         3         0         5         1                                                                                                                                                                                                                                                                                                                                                                                                                                                                                                                                                                                                                                                                                                                                                                                                                                                                                                                                                                                                                                                                                                                                                                                                                                                                                                                                                                                                                                                                                                                                                                                                                                                                                                                                                                                                                                                                                                                                                                                                   |          |          |          | Events     |               | \$488.10 | 25.74%  | 5    | 1    | 0     | 3    | 2    |
| blabetes four de Events Sta.                                                                                                                                                                                                                                                                                                                                                                                                                                                                                                                                                                                                                                                                                                                                                                                                                                                                                                                                                                                                                                                                                                                                                                                                                                                                                                                                                                                                                                                                                                                                                                                                                                                                                                                                                                                                                                                                                                                                                                                                                                                                                                   |          |          | Total    |            |               | \$664.37 | 35.03%  | 8    | 1    | 0     | 10   | 4    |
|                                                                                                                                                                                                                                                                                                                                                                                                                                                                                                                                                                                                                                                                                                                                                                                                                                                                                                                                                                                                                                                                                                                                                                                                                                                                                                                                                                                                                                                                                                                                                                                                                                                                                                                                                                                                                                                                                                                                                                                                                                                                                                                                |          | Diabetes |          | Events     | 3rd.<br>Party | \$543.26 | 28.64%  | 3    | 0    | 5     | 1    | 9    |
| Total \$543.26 28.64% 3 0 5 1                                                                                                                                                                                                                                                                                                                                                                                                                                                                                                                                                                                                                                                                                                                                                                                                                                                                                                                                                                                                                                                                                                                                                                                                                                                                                                                                                                                                                                                                                                                                                                                                                                                                                                                                                                                                                                                                                                                                                                                                                                                                                                  |          |          | Total    |            |               | \$543.26 | 28.64%  | 3    | 0    | 5     | 1    | 9    |
| Neuromusc., LTDC to Events Club \$479.00 25.26% 6 0 4 6 Burn Visit-the-Sick Owned                                                                                                                                                                                                                                                                                                                                                                                                                                                                                                                                                                                                                                                                                                                                                                                                                                                                                                                                                                                                                                                                                                                                                                                                                                                                                                                                                                                                                                                                                                                                                                                                                                                                                                                                                                                                                                                                                                                                                                                                                                              |          |          |          | Events     |               | \$479.00 | 25.26%  | 6    | 0    | 4     | 6    | 3    |
| Total \$479.00 25.26% 6 0 4 6                                                                                                                                                                                                                                                                                                                                                                                                                                                                                                                                                                                                                                                                                                                                                                                                                                                                                                                                                                                                                                                                                                                                                                                                                                                                                                                                                                                                                                                                                                                                                                                                                                                                                                                                                                                                                                                                                                                                                                                                                                                                                                  |          |          | Total    |            |               | \$479.00 | 25.26%  | 6    | 0    | 4     | 6    | 3    |
| MS, Tour de Events 3rd. \$210.00 11.07% 4 4 2 2 Cancer, Broward Party Heart                                                                                                                                                                                                                                                                                                                                                                                                                                                                                                                                                                                                                                                                                                                                                                                                                                                                                                                                                                                                                                                                                                                                                                                                                                                                                                                                                                                                                                                                                                                                                                                                                                                                                                                                                                                                                                                                                                                                                                                                                                                    |          | Cancer,  |          | Events     |               | \$210.00 | 11.07%  | 4    | 4    | 2     | 2    | 2    |
| Total \$210.00 11.07% 4 4 2 2                                                                                                                                                                                                                                                                                                                                                                                                                                                                                                                                                                                                                                                                                                                                                                                                                                                                                                                                                                                                                                                                                                                                                                                                                                                                                                                                                                                                                                                                                                                                                                                                                                                                                                                                                                                                                                                                                                                                                                                                                                                                                                  |          | ricart   | Total    |            |               | \$210.00 | 11.07%  | 4    | 4    | 2     | 2    | 2    |

| Illness                 | Amount     | Percent |
|-------------------------|------------|---------|
| Cancer                  | \$664.37   | 35.03%  |
| Diabetes                | \$543.26   | 28.64%  |
| Neuromusc.<br>Burn      | \$479.00   | 25.26%  |
| MS,<br>Cancer,<br>Heart | \$210.00   | 11.07%  |
| Total                   | \$1,896.63 | 100.00% |