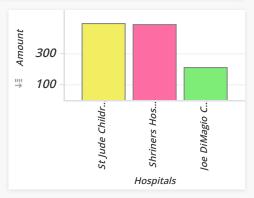

### Visit the Sick - Part 2 (Jesus' Category by Hospitals) - Matthew 25:35-36 (Detail Report) Hospitals Activity Type Group **Sub-Category** Amount Percent Cyclists Runners Walkers Vol. Spn. 41.47% 5 1 0 St Jude Children's Hospital Tour de St. Jude \$488.10 **Events** 3rd. Party Cancer 0 \$479.00 40.69% 6 4 6 3 Shriners Hospitals for Children Club Owned LTDC to Visit-the-Sick **Events** Neuromusc., Burn \$210.00 17.84% 4 4 2 Joe DiMagio Children's Hospital Tour de Broward Events 3rd. Party MS, Cancer, Heart Total \$1,177.10 100.00% 15 5 6 11 7

# Visit the Sick (by Hospitals) Hospitals Amount Percent St Jude Children's Hospital \$488.10 41.47% Shriners Hospitals for Children \$479.00 40.69%

 Joe DiMagio Children's Hospital
 \$210.00
 17.84%

 Total
 \$1,177.10
 100.00%