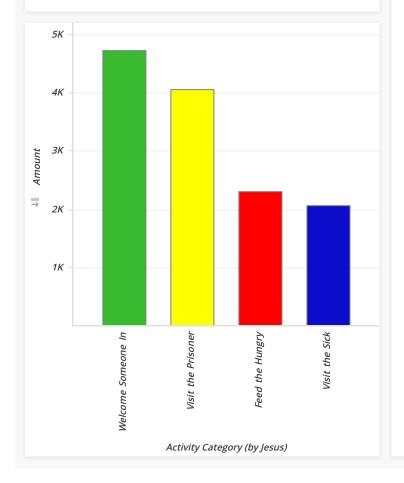

| Jesus' Categories - Mt. 25:35-36 |             |         |  |  |  |  |  |  |
|----------------------------------|-------------|---------|--|--|--|--|--|--|
| Jesus' Categories                | Amount      | Percent |  |  |  |  |  |  |
| Welcome Someone In               | \$4,722.28  | 35.93%  |  |  |  |  |  |  |
| Visit the Prisoner               | \$4,052.93  | 30.84%  |  |  |  |  |  |  |
| Feed the Hungry                  | \$2,297.47  | 17.48%  |  |  |  |  |  |  |
| Visit the Sick                   | \$2,070.23  | 15.75%  |  |  |  |  |  |  |
| Total                            | \$13,142.91 | 100.00% |  |  |  |  |  |  |
|                                  |             |         |  |  |  |  |  |  |