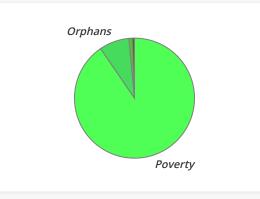

| SubCategory | Amount     | Percent |
|-------------|------------|---------|
| Poverty     | \$4,213.59 | 90.40%  |
| Orphans     | \$376.60   | 8.08%   |
| Homeless    | \$40.70    | 0.87%   |
| Other       | \$30.00    | 0.64%   |
| Total       | \$4,660.89 | 100.00% |