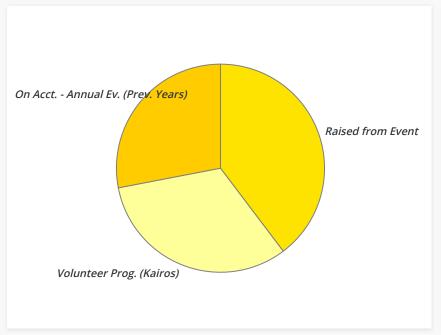

| Sub-Activity                           | Raised     | Percent |
|----------------------------------------|------------|---------|
| Raised from<br>Event                   | \$1,493.69 | 39.68%  |
| Volunteer<br>Prog.<br>(Kairos)         | \$1,214.08 | 32.25%  |
| On Acct<br>Annual Ev.<br>(Prev. Years) | \$1,056.62 | 28.07%  |
| Volunteer<br>Prog.<br>(ADOM)           | \$0.00     | 0.00%   |
| Total                                  | \$3,764.39 | 100.00% |
|                                        |            |         |