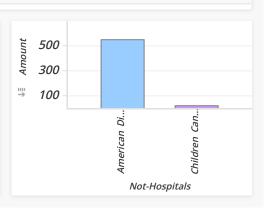

### Visit the Sick - Part 3 (Jesus' Category by Non-Hospitals) - Matthew 25:35-36 (Detail Report)

| Not-Hospitals                 | Activity              | Туре       | Group      | Sub-Category | Amount   | Percent | Cyclists | Runners | Walkers | Vol. | Spn. |
|-------------------------------|-----------------------|------------|------------|--------------|----------|---------|----------|---------|---------|------|------|
| American Diabetes Assosiation | Tour de Cure          | Events     | 3rd. Party | Diabetes     | \$543.26 | 95.60%  | 3        | 0       | 5       | 1    | 9    |
| Children Cancer Research Fund | Great Cycle Challenge | Challenges | 3rd. Party | Cancer       | \$25.00  | 4.40%   | 3        | 0       | 0       | 1    | 0    |
| Total                         |                       |            |            |              | \$568.26 | 100.00% | 6        | 0       | 5       | 2    | 9    |

### Visit the Sick (Non-Hospitals)

| Amount   | Percent             |
|----------|---------------------|
| \$543.26 | 95.60%              |
| \$25.00  | 4.40%               |
| \$568.26 | 100.00%             |
|          | \$543.26<br>\$25.00 |