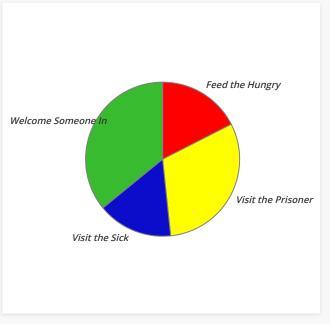

| Jesus' Categories - Mt. 25:35-36 |             |         |  |  |  |  |  |  |
|----------------------------------|-------------|---------|--|--|--|--|--|--|
| Jesus' Categories                | Amount      | Percent |  |  |  |  |  |  |
| Welcome Someone In               | \$4,722.28  | 35.93%  |  |  |  |  |  |  |
| Visit the Prisoner               | \$4,052.93  | 30.84%  |  |  |  |  |  |  |
| Feed the Hungry                  | \$2,297.47  | 17.48%  |  |  |  |  |  |  |
| Visit the Sick                   | \$2,070.23  | 15.75%  |  |  |  |  |  |  |
| Total                            | \$13,142.91 | 100.00% |  |  |  |  |  |  |
|                                  |             |         |  |  |  |  |  |  |