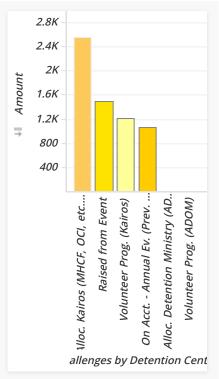

## Visit the Prisoner - P.2 (Jesus' Category by Allocation) - Matthew 25:35-36 (Detail R...

| Category     | Sub-Cat. | Activity          | Туре       | Sub-Activity                        | Raised     | Percent | Cyc. | Run. | Walk. | Vol. | Spn. |
|--------------|----------|-------------------|------------|-------------------------------------|------------|---------|------|------|-------|------|------|
| Visit<br>the | Prisoner | LTDC to<br>Visit- | Allocation | Alloc. Kairos (MHCF,<br>OCl, etc.)  | \$2,550.31 | 40.39%  | 0    | 0    | 0     | 0    | 0    |
| Prisoner     |          | the-<br>Prisoner  |            | Raised from Event                   | \$1,493.69 | 23.65%  | 2    | 0    | 0     | 1    | 14   |
|              |          |                   |            | On Acct Annual Ev.<br>(Prev. Years) | \$1,056.62 | 16.73%  | 0    | 0    | 0     | 0    | 0    |
|              |          |                   |            | Alloc. Detention<br>Ministry (ADOM) | \$0.00     | 0.00%   | 0    | 0    | 0     | 0    | 0    |
|              |          |                   | Programs   | Volunteer Prog.<br>(Kairos)         | \$1,214.08 | 19.23%  | 0    | 0    | 0     | 9    | 0    |
|              |          |                   |            | Volunteer Prog.<br>(ADOM)           | \$0.00     | 0.00%   | 0    | 0    | 0     | 1    | 0    |
| Total        |          |                   |            |                                     | \$6,314.70 | 100.00% | 2    | 0    | 0     | 11   | 14   |