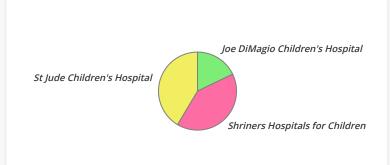

### Visit the Sick - Part 2 (Jesus' Category by Hospitals) - Matthew 25:35-36 (Detail Report) Hospitals Activity Type Group **Sub-Category** Amount Percent Cyclists Runners Walkers Vol. Spn. 41.47% 5 1 0 St Jude Children's Hospital Tour de St. Jude \$488.10 **Events** 3rd. Party Cancer 0 \$479.00 40.69% 6 4 6 3 Shriners Hospitals for Children Club Owned LTDC to Visit-the-Sick **Events** Neuromusc., Burn \$210.00 17.84% 4 4 2 Joe DiMagio Children's Hospital Tour de Broward Events 3rd. Party MS, Cancer, Heart Total \$1,177.10 100.00% 15 5 6 11 7

# Visit the Sick (by Hospitals) Hospitals Amount Percent St Jude Children's Hospital \$488.10 41.47% Shriners Hospitals for Children \$479.00 40.69%

 Joe DiMagio Children's Hospital
 \$210.00
 17.84%

 Total
 \$1,177.10
 100.00%