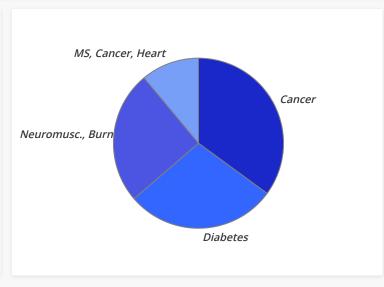

## Visit the Sick - Part 1 (Jesus' Category by Illness) - Matthew 25:35-36 (Detail Rep...

| Category           Visit the Sick         Cancer Challenge         Great Cycle Challenges         Challenges         3rd. Party         \$25.00         1.32%         3         0         0         1           LTDC to Visit-the-Sick         Programs Club Owned         \$151.27         7.98%         0         0         0         6           Tour de St. Jude         Events         3rd. Party         \$488.10         25.74%         5         1         0         3           Total         \$664.37         35.03%         8         1         0         10           Diabetes         Tour de         Events         3rd.         \$543.26         28.64%         3         0         5         1                                                                                                                                                                                                                                                                                                                                                                                                                                                                                                                                                                                                                                                                                                                                                                                                                                                                                                                                                                                                                                                                                                                                                                                                                                                                                                                                                                                                                 |          |          |          | 0          | , ,           | ,        |         |      |      | •     |      |      |
|--------------------------------------------------------------------------------------------------------------------------------------------------------------------------------------------------------------------------------------------------------------------------------------------------------------------------------------------------------------------------------------------------------------------------------------------------------------------------------------------------------------------------------------------------------------------------------------------------------------------------------------------------------------------------------------------------------------------------------------------------------------------------------------------------------------------------------------------------------------------------------------------------------------------------------------------------------------------------------------------------------------------------------------------------------------------------------------------------------------------------------------------------------------------------------------------------------------------------------------------------------------------------------------------------------------------------------------------------------------------------------------------------------------------------------------------------------------------------------------------------------------------------------------------------------------------------------------------------------------------------------------------------------------------------------------------------------------------------------------------------------------------------------------------------------------------------------------------------------------------------------------------------------------------------------------------------------------------------------------------------------------------------------------------------------------------------------------------------------------------------------|----------|----------|----------|------------|---------------|----------|---------|------|------|-------|------|------|
| Challenge                                                                                                                                                                                                                                                                                                                                                                                                                                                                                                                                                                                                                                                                                                                                                                                                                                                                                                                                                                                                                                                                                                                                                                                                                                                                                                                                                                                                                                                                                                                                                                                                                                                                                                                                                                                                                                                                                                                                                                                                                                                                                                                      | Category |          | Activity | Type       | Group         | Amount   | Percent | Cyc. | Run. | Walk. | Vol. | Spn. |
| LTDC to<br>Visit-the-Sick         Programs         Club<br>Owned         \$151.27         7.98%         0         0         0         6           Tour de St.<br>Jude         Events         3rd.<br>Party         \$488.10         25.74%         5         1         0         3           Total         \$664.37         35.03%         8         1         0         10           Diabetes         Tour de         Events         3rd.         \$543.26         28.64%         3         0         5         1                                                                                                                                                                                                                                                                                                                                                                                                                                                                                                                                                                                                                                                                                                                                                                                                                                                                                                                                                                                                                                                                                                                                                                                                                                                                                                                                                                                                                                                                                                                                                                                                             | the      | Cancer   |          | Challenges |               | \$25.00  | 1.32%   | 3    | 0    | 0     | 1    | 0    |
| Total \$10. Section 1. | Sick     |          |          | Programs   |               | \$151.27 | 7.98%   | 0    | 0    | 0     | 6    | 2    |
| Diabetes         Tour de         Events         3rd.         \$543.26         28.64%         3         0         5         1                                                                                                                                                                                                                                                                                                                                                                                                                                                                                                                                                                                                                                                                                                                                                                                                                                                                                                                                                                                                                                                                                                                                                                                                                                                                                                                                                                                                                                                                                                                                                                                                                                                                                                                                                                                                                                                                                                                                                                                                   |          |          |          | Events     |               | \$488.10 | 25.74%  | 5    | 1    | 0     | 3    | 2    |
| blabetes four de Events Sta.                                                                                                                                                                                                                                                                                                                                                                                                                                                                                                                                                                                                                                                                                                                                                                                                                                                                                                                                                                                                                                                                                                                                                                                                                                                                                                                                                                                                                                                                                                                                                                                                                                                                                                                                                                                                                                                                                                                                                                                                                                                                                                   |          |          | Total    |            |               | \$664.37 | 35.03%  | 8    | 1    | 0     | 10   | 4    |
|                                                                                                                                                                                                                                                                                                                                                                                                                                                                                                                                                                                                                                                                                                                                                                                                                                                                                                                                                                                                                                                                                                                                                                                                                                                                                                                                                                                                                                                                                                                                                                                                                                                                                                                                                                                                                                                                                                                                                                                                                                                                                                                                |          | Diabetes |          | Events     | 3rd.<br>Party | \$543.26 | 28.64%  | 3    | 0    | 5     | 1    | 9    |
| Total \$543.26 28.64% 3 0 5 1                                                                                                                                                                                                                                                                                                                                                                                                                                                                                                                                                                                                                                                                                                                                                                                                                                                                                                                                                                                                                                                                                                                                                                                                                                                                                                                                                                                                                                                                                                                                                                                                                                                                                                                                                                                                                                                                                                                                                                                                                                                                                                  |          |          | Total    |            |               | \$543.26 | 28.64%  | 3    | 0    | 5     | 1    | 9    |
| Neuromusc., LTDC to Events Club \$479.00 25.26% 6 0 4 6 Burn Visit-the-Sick Owned                                                                                                                                                                                                                                                                                                                                                                                                                                                                                                                                                                                                                                                                                                                                                                                                                                                                                                                                                                                                                                                                                                                                                                                                                                                                                                                                                                                                                                                                                                                                                                                                                                                                                                                                                                                                                                                                                                                                                                                                                                              |          |          |          | Events     |               | \$479.00 | 25.26%  | 6    | 0    | 4     | 6    | 3    |
| Total \$479.00 25.26% 6 0 4 6                                                                                                                                                                                                                                                                                                                                                                                                                                                                                                                                                                                                                                                                                                                                                                                                                                                                                                                                                                                                                                                                                                                                                                                                                                                                                                                                                                                                                                                                                                                                                                                                                                                                                                                                                                                                                                                                                                                                                                                                                                                                                                  |          |          | Total    |            |               | \$479.00 | 25.26%  | 6    | 0    | 4     | 6    | 3    |
| MS, Tour de Events 3rd. \$210.00 11.07% 4 4 2 2 Cancer, Broward Party Heart                                                                                                                                                                                                                                                                                                                                                                                                                                                                                                                                                                                                                                                                                                                                                                                                                                                                                                                                                                                                                                                                                                                                                                                                                                                                                                                                                                                                                                                                                                                                                                                                                                                                                                                                                                                                                                                                                                                                                                                                                                                    |          | Cancer,  |          | Events     |               | \$210.00 | 11.07%  | 4    | 4    | 2     | 2    | 2    |
| Total \$210.00 11.07% 4 4 2 2                                                                                                                                                                                                                                                                                                                                                                                                                                                                                                                                                                                                                                                                                                                                                                                                                                                                                                                                                                                                                                                                                                                                                                                                                                                                                                                                                                                                                                                                                                                                                                                                                                                                                                                                                                                                                                                                                                                                                                                                                                                                                                  |          | ricart   | Total    |            |               | \$210.00 | 11.07%  | 4    | 4    | 2     | 2    | 2    |

| Illness                 | Amount     | Percent |
|-------------------------|------------|---------|
| Cancer                  | \$664.37   | 35.03%  |
| Diabetes                | \$543.26   | 28.64%  |
| Neuromusc.<br>Burn      | \$479.00   | 25.26%  |
| MS,<br>Cancer,<br>Heart | \$210.00   | 11.07%  |
| Total                   | \$1,896.63 | 100.00% |