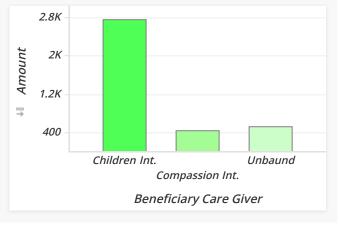

| SubCat. | Care Giver      | Amount     | Percent |
|---------|-----------------|------------|---------|
| Poverty | Children Int.   | \$2,750.00 | 73.92%  |
|         | Unbaund         | \$530.00   | 14.25%  |
|         | Compassion Int. | \$440.00   | 11.83%  |
|         | Total           | \$3,720.00 | 100.00% |