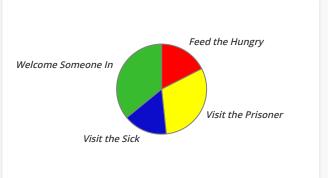

| Jesus' Categories - Mt. 25:35-36 |             |         |  |  |  |  |  |  |
|----------------------------------|-------------|---------|--|--|--|--|--|--|
| Jesus' Categories                | Amount      | Percent |  |  |  |  |  |  |
| Welcome Someone In               | \$4,722.28  | 35.93%  |  |  |  |  |  |  |
| Visit the Prisoner               | \$4,052.93  | 30.84%  |  |  |  |  |  |  |
| Feed the Hungry                  | \$2,297.47  | 17.48%  |  |  |  |  |  |  |
| Visit the Sick                   | \$2,070.23  | 15.75%  |  |  |  |  |  |  |
| Total                            | \$13,142.91 | 100.00% |  |  |  |  |  |  |
|                                  |             |         |  |  |  |  |  |  |