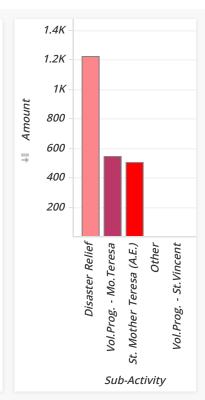

| Feed the Hungry (Jesus' Category) - Matthew 25:35-36 (Detail Report) |                  |                                            |                             |          |               |            |         |      |      |       |      |      |
|----------------------------------------------------------------------|------------------|--------------------------------------------|-----------------------------|----------|---------------|------------|---------|------|------|-------|------|------|
| Category                                                             | Sub-<br>Category | Activity                                   | Sub-Activity                | Туре     | Group         | Amount     | Percent | Cyc. | Run. | Walk. | Vol. | Spn. |
| Feed<br>the<br>Hungry                                                | Malnutrition     | tion LTDC<br>to<br>Feed-<br>the-<br>Hungry | Disaster<br>Relief          | Programs | Club<br>Owned | \$1,221.83 | 53.96%  | 0    | 0    | 0     | 0    | 6    |
|                                                                      |                  |                                            | Vol.Prog<br>Mo.Teresa       | Programs | Club<br>Owned | \$542.68   | 23.96%  | 2    | 0    | 5     | 5    | 0    |
|                                                                      |                  |                                            | St. Mother<br>Teresa (A.E.) | Events   | Club<br>Owned | \$500.00   | 22.08%  | 0    | 0    | 2     | 5    | 19   |
|                                                                      |                  |                                            | Other                       | Programs | Club<br>Owned | \$0.00     | 0.00%   | 0    | 0    | 0     | 0    | 0    |
|                                                                      |                  |                                            | Vol.Prog<br>St.Vincent      | Programs | Club<br>Owned | \$0.00     | 0.00%   | 1    | 0    | 4     | 0    | 0    |
| Total                                                                |                  |                                            |                             |          |               | \$2,264.51 | 100.00% | 3    | 0    | 11    | 10   | 25   |

| Sub-<br>Activity                  | Amount     | Percent |
|-----------------------------------|------------|---------|
| Disaster<br>Relief                | \$1,221.83 | 53.96%  |
| Vol.Prog.<br>-<br>Mo.Teresa       | \$542.68   | 23.96%  |
| St.<br>Mother<br>Teresa<br>(A.E.) | \$500.00   | 22.08%  |
| Other                             | \$0.00     | 0.00%   |
| Vol.Prog.<br>-<br>St.Vincent      | \$0.00     | 0.00%   |
| Total                             | \$2,264.51 | 100.00% |