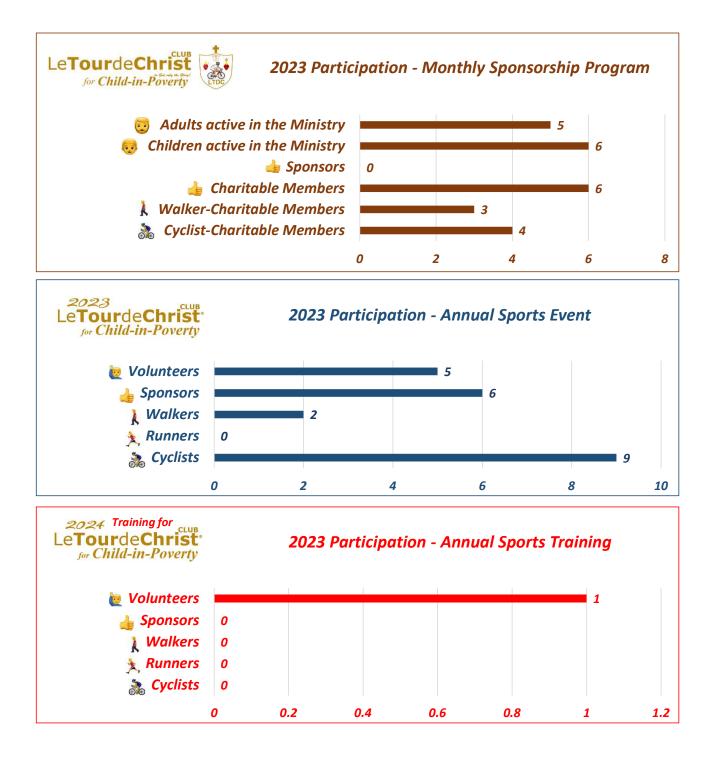

\*The 2023 figures are provided as of: 1/9/2023 - 7:28 PM

| Le <b>Tour</b> de <b>Chr</b> i                                    | ist for Child-in-Poverty Participation                                         | 47         |  |  |  |  |  |  |
|-------------------------------------------------------------------|--------------------------------------------------------------------------------|------------|--|--|--|--|--|--|
| 9                                                                 | Sponsored Children 👳                                                           |            |  |  |  |  |  |  |
|                                                                   | 🚴 Cyclist-Charitable Member                                                    | s 4        |  |  |  |  |  |  |
|                                                                   | 🚶 Walker-Charitable Member                                                     | s <u>3</u> |  |  |  |  |  |  |
| Monthly Sponsorship                                               | 👍 Charitable Member                                                            | s 6        |  |  |  |  |  |  |
| Program                                                           | 👍 Sponsor                                                                      | s 0        |  |  |  |  |  |  |
| 24                                                                | 🦁 Children active in the Ministr                                               | 6          |  |  |  |  |  |  |
|                                                                   | 🤯 Adults active in the Ministr                                                 | y 5        |  |  |  |  |  |  |
|                                                                   | 🚴 Cyclist                                                                      | s 9        |  |  |  |  |  |  |
| Annual Sports                                                     | 🏃 Runner                                                                       | s 0        |  |  |  |  |  |  |
| Event                                                             | 🚶 Walker                                                                       | s 2        |  |  |  |  |  |  |
| 22                                                                | 🖕 Sponsor                                                                      |            |  |  |  |  |  |  |
|                                                                   | 🙋 Volunteer                                                                    | s 5        |  |  |  |  |  |  |
|                                                                   | 🚴 Cyclist                                                                      | s 0        |  |  |  |  |  |  |
| Annual Sports                                                     | 🏂 Runner                                                                       | s 0        |  |  |  |  |  |  |
| Training                                                          | 🗼 Walker                                                                       | s 0        |  |  |  |  |  |  |
| 1                                                                 | 👍 Sponsor                                                                      |            |  |  |  |  |  |  |
|                                                                   | 🙋 Volunteer                                                                    | s 1        |  |  |  |  |  |  |
| <b>LTDC CLUB 2023</b> - LTDC for Child-in-Poverty (Participation) |                                                                                |            |  |  |  |  |  |  |
| Montl                                                             | Annual Sports Training<br>Annual Sports Event<br>hly Sponsorship Program<br>24 |            |  |  |  |  |  |  |
|                                                                   | 0 20 40                                                                        |            |  |  |  |  |  |  |