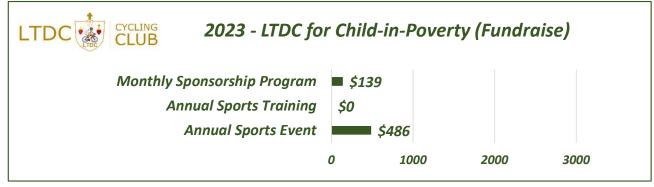

## 2023 - LTDC for Child-in-Poverty's Charitable Results

| 2023 - LTDC for Child-in-Poverty (Fundraise) | \$625 |
|----------------------------------------------|-------|
| Annual Sports Event                          | \$486 |
| Annual Sports Training                       | \$0   |
| Monthly Sponsorship Program                  | \$139 |