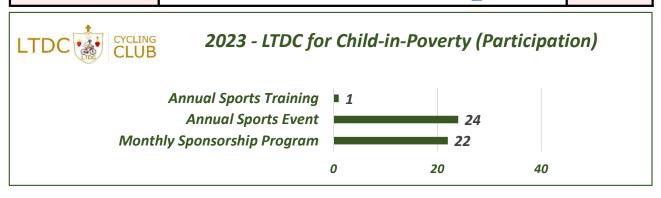

\*The 2023 figures are provided as of: 8/3/2023 - 7:28 PM

| Le <b>Tour</b> de <b>Chr</b> i | St for Child-in-Poverty Participation | 47 |
|--------------------------------|---------------------------------------|----|
| 10                             | Sponsored Children 👴                  |    |
|                                | 🚴 Cyclist-Charitable Members          | 4  |
|                                | 🚶 Walker-Charitable Members           | 3  |
| Monthly Sponsorship            | 👍 Charitable Members                  | 4  |
| Program<br>22                  | 👍 Sponsors                            | 0  |
|                                | 🧓 Children active in the Ministry     | 6  |
|                                | Adults active in the Ministry         | 5  |
|                                | & Cyclists                            | 9  |
| <b>Annual Sports</b>           | 🤾 Runners                             | 0  |
| Event                          |                                       | 2  |
| 24                             | 👍 Sponsors                            | 8  |
|                                | ₩ Volunteers                          | 5  |
|                                | 🚵 Cyclists                            | 0  |
| <b>Annual Sports</b>           | 🤾 Runners                             | 0  |
| Training                       | <b>℟ Walkers</b>                      | 0  |
| 1                              | 👍 Sponsors                            | 0  |
|                                | ₹ Volunteers                          | 1  |