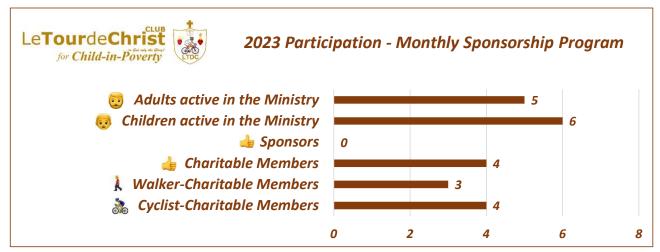

\*The 2023 figures are provided as of: 8/3/2023 - 7:28 PM

| Le <b>Tour</b> de <b>Chr</b> i | St for Child-in-Poverty Participation | 47 |
|--------------------------------|---------------------------------------|----|
| 10                             | Sponsored Children 👴                  |    |
|                                | 🚴 Cyclist-Charitable Members          | 4  |
|                                | 🚶 Walker-Charitable Members           | 3  |
| Monthly Sponsorship            | 👍 Charitable Members                  | 4  |
| Program<br>22                  | 👍 Sponsors                            | 0  |
|                                | 🧓 Children active in the Ministry     | 6  |
|                                | Adults active in the Ministry         | 5  |
|                                | & Cyclists                            | 9  |
| <b>Annual Sports</b>           | 🤾 Runners                             | 0  |
| Event                          |                                       | 2  |
| 24                             | 👍 Sponsors                            | 8  |
|                                | ₩ Volunteers                          | 5  |
|                                | 🚵 Cyclists                            | 0  |
| <b>Annual Sports</b>           | 🤾 Runners                             | 0  |
| Training                       | <b>℟ Walkers</b>                      | 0  |
| 1                              | 👍 Sponsors                            | 0  |
|                                | ₹ Volunteers                          | 1  |