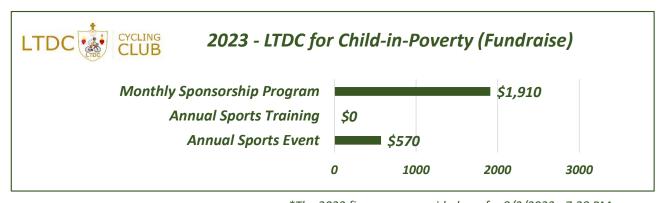

## 2023 - LTDC for Child-in-Poverty's Charitable Results

| LTDC CYCLING CLUB | 2023 - LTDC for Child-in-Poverty (Fundraise) | \$2,480 |
|-------------------|----------------------------------------------|---------|
|                   | Annual Sports Event                          | \$570   |
|                   | Annual Sports Training                       | \$0     |
|                   | Monthly Sponsorship Program                  | \$1,910 |

\*The 2023 figures are provided as of: 8/3/2023 - 7:28 PM

| Le <b>Tour</b> de <b>Chr</b> i | St for Child-in-Poverty Participation | 47 |
|--------------------------------|---------------------------------------|----|
| 10                             | Sponsored Children 👴                  |    |
|                                | 🚴 Cyclist-Charitable Members          | 4  |
|                                | 🚶 Walker-Charitable Members           | 3  |
| Monthly Sponsorship            | 👍 Charitable Members                  | 4  |
| Program<br>22                  | 👍 Sponsors                            | 0  |
|                                | 🧓 Children active in the Ministry     | 6  |
|                                | Adults active in the Ministry         | 5  |
|                                | & Cyclists                            | 9  |
| <b>Annual Sports</b>           | 🤾 Runners                             | 0  |
| Event                          |                                       | 2  |
| 24                             | 👍 Sponsors                            | 8  |
|                                | ₩ Volunteers                          | 5  |
|                                | 🚵 Cyclists                            | 0  |
| <b>Annual Sports</b>           | 🤾 Runners                             | 0  |
| Training                       | <b>℟ Walkers</b>                      | 0  |
| 1                              | 👍 Sponsors                            | 0  |
|                                | ₹ Volunteers                          | 1  |