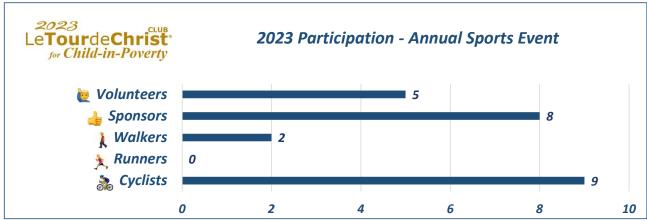

\*The 2023 figures are provided as of: 8/3/2023 - 7:28 PM

| Le <b>Tour</b> de <b>Chr</b> i | St for Child-in-Poverty Participation | 47 |
|--------------------------------|---------------------------------------|----|
| 10                             | Sponsored Children 👴                  |    |
|                                | 🚴 Cyclist-Charitable Members          | 4  |
|                                | 🚶 Walker-Charitable Members           | 3  |
| Monthly Sponsorship            | 👍 Charitable Members                  | 4  |
| Program<br>22                  | 👍 Sponsors                            | 0  |
|                                | 🧓 Children active in the Ministry     | 6  |
|                                | Adults active in the Ministry         | 5  |
|                                | & Cyclists                            | 9  |
| <b>Annual Sports</b>           | 🤾 Runners                             | 0  |
| Event                          |                                       | 2  |
| 24                             | 👍 Sponsors                            | 8  |
|                                | ₩ Volunteers                          | 5  |
|                                | 🚵 Cyclists                            | 0  |
| <b>Annual Sports</b>           | 🤾 Runners                             | 0  |
| Training                       | <b>℟ Walkers</b>                      | 0  |
| 1                              | 👍 Sponsors                            | 0  |
|                                | ₹ Volunteers                          | 1  |