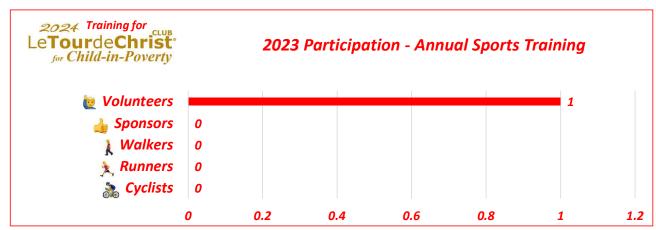

\*The 2023 figures are provided as of: 8/3/2023 - 7:28 PM

| Le <b>Tour</b> de <b>Chr</b> i | St for Child-in-Poverty Participation | 47 |
|--------------------------------|---------------------------------------|----|
| 10                             | Sponsored Children 👴                  |    |
|                                | 🚴 Cyclist-Charitable Members          | 4  |
|                                | 🚶 Walker-Charitable Members           | 3  |
| Monthly Sponsorship            | 👍 Charitable Members                  | 4  |
| Program<br>22                  | 👍 Sponsors                            | 0  |
|                                | 🧓 Children active in the Ministry     | 6  |
|                                | Adults active in the Ministry         | 5  |
|                                | & Cyclists                            | 9  |
| <b>Annual Sports</b>           | 🤾 Runners                             | 0  |
| Event                          |                                       | 2  |
| 24                             | 👍 Sponsors                            | 8  |
|                                | ₩ Volunteers                          | 5  |
|                                | 🚵 Cyclists                            | 0  |
| <b>Annual Sports</b>           | 🤾 Runners                             | 0  |
| Training                       | <b>℟ Walkers</b>                      | 0  |
| 1                              | 👍 Sponsors                            | 0  |
|                                | ₹ Volunteers                          | 1  |