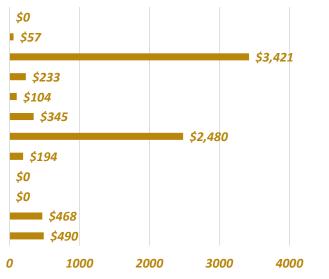

\*The 2023 figures are provided as of: 8/3/2023 - 10:04 PM

|                  | 2023 - LTDC Sports Activities (Fundraise)                           |            | \$8,010      |
|------------------|---------------------------------------------------------------------|------------|--------------|
|                  | (Orphans) <b>Ride 4</b>                                             | Orphans    | \$490        |
|                  | (Orphans)                                                           | \$361      |              |
|                  | (Transportation)                                                    | \$5        |              |
|                  | (Marketing Giveaway for Raffle)                                     | \$90       |              |
|                  | (Transaction Fee - Haku)                                            | \$34       |              |
|                  | (Diabetes) <b>Tour</b>                                              | de Cure    | \$468        |
|                  | (American Diabetes Association)                                     | \$230      |              |
|                  | (Transportation)                                                    | \$136      |              |
|                  | (Food)                                                              | \$102      |              |
|                  | (Cancer) <b>Tour de</b>                                             | St. Jude   | <b>\$0</b>   |
| Club's           | (St. Jude Walk/Run)                                                 | \$0        |              |
| participation in | (St. Jude Children Hospital)                                        | \$0        |              |
| 3er. Party       | (Transportation)                                                    | \$0        |              |
| Activities       | (Food)                                                              | \$0        |              |
| \$1,152          | (Ride for St. Jude)                                                 | \$0        |              |
|                  | (St. Jude Children Hospital)                                        | \$0        |              |
|                  | (Transportation)                                                    | \$0        |              |
|                  | (Food)                                                              | \$0<br>\$0 |              |
|                  | (Transaction Fee - Haku + PayPal)<br>(Cancer) <b>Great Cycle Cl</b> |            | \$0          |
|                  | (Childhood Cancer Research Fund)                                    | \$0        | Ųζ           |
| -                | (Transportation)                                                    | \$0        |              |
| _                | (Food)                                                              | \$0        |              |
|                  | (Welcome) CityHouse 5K R                                            | ,          | <i>\$194</i> |
|                  | (CityHouse)                                                         | \$175      |              |
|                  | (Transportation)                                                    | \$0        |              |
|                  | (Food)                                                              | \$0        |              |
|                  | (Transaction Fee - Organizer)                                       | \$20       |              |

|                   | (Poverty) LTDC for Child-in                | -Poverty | \$2,480 |
|-------------------|--------------------------------------------|----------|---------|
|                   | (Monthly Sponsorship Program)              | \$1,910  |         |
|                   | (Donative Program - Special Relief)        | \$0      |         |
|                   | (Annual Event)                             | \$532    |         |
|                   | (Food)                                     | \$24     |         |
|                   | (Transaction Fee PayPal)                   | \$14     |         |
|                   | (MS/Can/Hrt) LTDC to Visit-the-Sick        | @ JDCH   | \$345   |
|                   | (Joe Di'Maggio's Children Hospital)        | \$345    |         |
|                   | (Transportation)                           | \$0      |         |
|                   | (Food)                                     | \$0      |         |
|                   | (Neuromusc.) LTDC to Visit-the-Sic         | k @ SHC  | \$104   |
|                   | (Shriners Hospitals for Children)          | \$100    |         |
|                   | (Food)                                     | \$0      |         |
|                   | (Transaction Fee - Classy + PayPal)        | \$4      |         |
|                   | (Transportation)                           | \$0      |         |
|                   | (Special Relief) LTDC to Visit-            | the-Sick | \$218   |
|                   | (Hungry) LTDC to Feed-the                  | -Hungry  | \$233   |
|                   | (Donative Program for St. Vincent de Paul) | \$0      |         |
|                   | (Annual Event with Mother Teresa)          | \$0      |         |
| Club's Activities | (Donative Program - Special Relief)        | \$193    |         |
| <i>\$6,858</i>    | (Donative Program - Others)                | \$0      |         |
|                   | (Volunteer Program)                        | \$40     |         |
|                   | (Food)                                     | \$0      |         |
|                   | (Transaction Fees - PayPal, M-Order, etc.) | \$0      |         |
|                   | (Welcome) LTDC to Welcome-Som              |          | \$3,421 |
|                   | (Shelter & Special Relief)                 | \$585    |         |
|                   | (Social Justice)                           | \$0      |         |
|                   | (ABCD, Seminary Burs Fund & Others)        | \$830    |         |
|                   | (Emmaus Retreats & Special Relief)         | \$604    |         |
|                   | (LTDC for UNICEF)                          | \$184    |         |
|                   | (LTDC to Mater-Filius)                     | \$1,217  |         |
|                   | (LTDC to Bless-the-Club)                   | \$0      |         |
|                   | (Prisoner) LTDC to Visit-the-              | Prisoner | \$57    |
|                   | (Prison Challenge)                         | \$0      |         |
|                   | (Donative Program - Special Relief)        | \$0      |         |
| -                 | (Volunteer Program)                        | \$57     |         |
|                   | (Food)                                     | \$0      |         |
|                   | (Travel & Lodging)                         | \$0      |         |
|                   | (Transaction Fee - PayPal)                 | \$0      |         |

|                              | (Welcome) LTDC - Christmas & End | l of Year | <b>\$0</b> |
|------------------------------|----------------------------------|-----------|------------|
| Club's Activities<br>\$6,858 | (Marketing - Awards C-i-P)       | \$0       |            |
|                              | (Marketing - Awards V-t-P)       | \$0       |            |
|                              | (Marketing - Awards F-t-H)       | \$0       |            |
|                              | (Marketing - Awards V-t-S)       | \$0       |            |
|                              | (Food Training)                  | \$0       |            |
|                              | (Food Awards)                    | \$0       |            |
|                              | (Marketing - Equipment)          | \$0       |            |
|                              | (Transportation)                 | \$0       |            |
|                              | (Transaction Fee - PayPal)       | \$0       |            |
|                              | (Raised for Child-in-Poverty)    | \$0       |            |

2023 - LTDC Sports Activities (Fundraise)

(Welcome) LTDC - Christmas & End of Year (Prisoner) LTDC to Visit-the-Prisoner (Welcome) LTDC to Welcome-Someone-In (Hungry) LTDC to Feed-the-Hungry (Neuromusc.) LTDC to Visit-the-Sick @ SHC (MS/Can/Hrt) LTDC to Visit-the-Sick @ JDCH (Poverty) LTDC for Child-in-Poverty (Welcome) CityHouse 5K River Run (Cancer) Great Cycle Challenge (Cancer) Tour de St. Jude (Diabetes) Tour de Cure (Orphans) Ride 4 Orphans