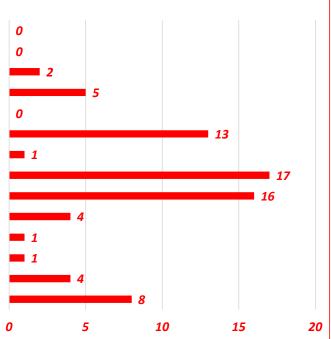

|                   | (Poverty) LTDC for Child-in                     | Poverty       | 16 |
|-------------------|-------------------------------------------------|---------------|----|
| -                 | Monthly Sponsorship Program                     | 7 00 01 07    | 10 |
| -                 | <i>Cyclists Charitable Members</i>              | 4             |    |
| -                 | Runners Charitable Members                      | 0             |    |
| F                 | Valkers Charitable Members                      | 3             |    |
|                   | Annual Event                                    | 9             |    |
|                   | 🚴 Cyclists                                      | 9             |    |
|                   | , Runners                                       | 0             |    |
|                   | 🚶 Walkers                                       | 0             |    |
|                   | (MS/Can/Hrt) LTDC to Visit-the-Sick             | @ JDCH        | 17 |
|                   | Annual Event                                    | 17            |    |
| -                 | 🚴 Cyclists                                      | 9             |    |
|                   | , Runners                                       | 3             |    |
|                   | Walkers                                         | 5             |    |
|                   | (Neuromusc.) LTDC to Visit-the-Sic              | k @ SHC       | 1  |
|                   | Annual Event                                    | 1             |    |
|                   | So Cyclists                                     | 1             |    |
|                   | X, Runners                                      | 0             |    |
|                   | 🚶 Walkers                                       | 0             |    |
|                   | (Hungry) LTDC to Feed-the                       | -Hungry       | 13 |
|                   | Monthly Volunteer Prog. for St. Vincent de Paul | 5             |    |
|                   | 🚴 Cyclist Volunteer                             | 1             |    |
| Chuble Activities | <u>, Runners Volunteer</u>                      | 0             |    |
| Club's Activities | K Walkers Volunteer                             | 4             |    |
| 54                | Monthly Volunteer Prog. for Mother Teresa       | 8             |    |
| -                 | Cyclist Volunteer                               | 3             |    |
| -                 | A Runners Volunteer                             | 0<br>5        |    |
| -                 | Annual Event with Mother Teresa                 | 0             |    |
| _                 | Cyclists                                        | 0             |    |
| F                 | A Runners                                       | 0             |    |
| -                 | Walkers                                         | 0             |    |
|                   | (Welcome) LTDC to Bless-                        | the-Club      | 0  |
| -                 | Annual Activity                                 | 0             | _  |
|                   | 🚴 Cyclists                                      | 0             |    |
|                   | , Runners                                       | 0             |    |
|                   | 🚶 Walkers                                       | 0             |    |
|                   | (Welcome) LTDC for                              | <b>UNICEF</b> | 5  |
|                   | Annual Activity                                 | 5             |    |
|                   | 🚴 Cyclists                                      | 4             |    |
|                   | <u>, Runners</u>                                | 1             |    |
|                   | Walkers                                         | 0             |    |
|                   | (Welcome) LTDC to Mat                           | ter-Filius    | 2  |
|                   | Annual Activity                                 | 2             |    |
|                   | So Cyclists                                     | 1             |    |
|                   | X, Runners                                      | 0             |    |
|                   | k Walkers                                       | 1             |    |

| (Prisoner) LTDC to Visit-the-Prisoner |           | 0 |
|---------------------------------------|-----------|---|
| Prison Challenge                      | 0         |   |
| 🚲 Cyclists                            | 0         |   |
| 🚴 Runners                             | 0         |   |
| 🚶 Walkers                             | 0         |   |
| (Welcome) LTDC - Christmas & End      | l of Year | 0 |
| Training for Child-in-Poverty 2024    | 0         |   |
| 💑 Cyclists                            | 0         |   |
| 🕺, Runners                            | 0         |   |
| 🚶 Walkers                             |           |   |

## 2023 - Athletes (Participation)

(Welcome) LTDC - Christmas & End of Year (Prisoner) LTDC to Visit-the-Prisoner (Welcome) LTDC to Mater-Filius (Welcome) LTDC for UNICEF (Welcome) LTDC to Bless-the-Club (Hungry) LTDC to Feed-the-Hungry (Neuromusc.) LTDC to Visit-the-Sick @ SHC (MS/Can/Hrt) LTDC to Visit-the-Sick @ JDCH (Poverty) LTDC for Child-in-Poverty (Welcome) CityHouse 5K River Run (Cancer) Great Cycle Challenge (Cancer) Tour de St. Jude (Diabetes) Tour de Cure (Orphans) Ride 4 Orphans