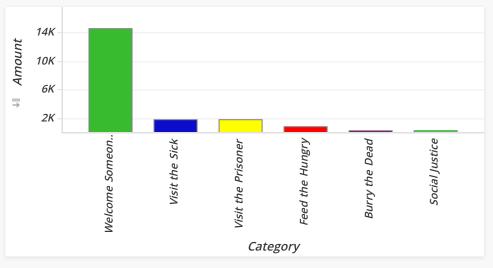

| Division               | Category           | Amount      | Percent |
|------------------------|--------------------|-------------|---------|
| LTDC Sports Activities | Welcome Someone In | \$14,580.16 | 74.32%  |
|                        | Visit the Sick     | \$1,883.18  | 9.60%   |
|                        | Visit the Prisoner | \$1,779.88  | 9.07%   |
|                        | Feed the Hungry    | \$867.18    | 4.42%   |
|                        | Burry the Dead     | \$316.00    | 1.61%   |
|                        | Social Justice     | \$190.99    | 0.97%   |
| Total                  |                    | \$19,617.39 | 100.00% |