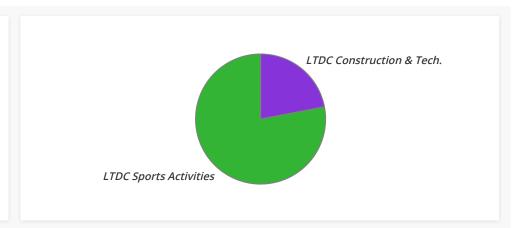

|                           | <b>Annual Activities</b> |         |  |
|---------------------------|--------------------------|---------|--|
| Division                  | Amount                   | Percent |  |
| LTDC Sports Activities    | \$19,617.39              | 78.07%  |  |
| LTDC Construction & Tech. | \$5,511.50               | 21.93%  |  |
| Total                     | \$25,128.89              | 100.00% |  |