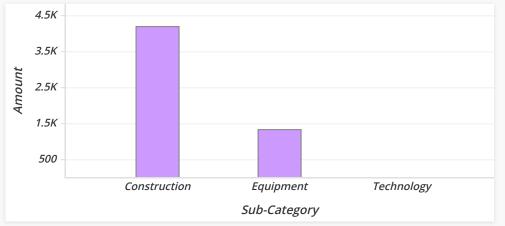

| Division | Sub-Category | Amount     | Percent |
|----------|--------------|------------|---------|
| E        | Construction | \$4,181.88 | 75.88%  |
|          | Equipment    | \$1,329.63 | 24.12%  |
|          | Technology   | \$0.00     | 0.00%   |
| Total    |              | \$5,511.50 | 100.00% |