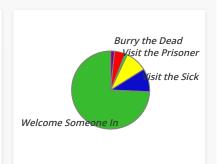

| Jesus' Categor     | ies - Mt. 2 | 5:35-36 + | - Is  |
|--------------------|-------------|-----------|-------|
| Jesus' Categories  | Amount      | Percent   | Part. |
| Welcome Someone In | \$14,580.16 | 74.32%    | 154   |
| Visit the Sick     | \$1,883.18  | 9.60%     | 82    |
| Visit the Prisoner | \$1,779.88  | 9.07%     | 31    |
| Feed the Hungry    | \$867.18    | 4.42%     | 25    |
| Burry the Dead     | \$316.00    | 1.61%     | 4     |
| Social Justice     | \$190.99    | 0.97%     | 8     |
| Total              | \$19,617.39 | 100.00%   | 304   |