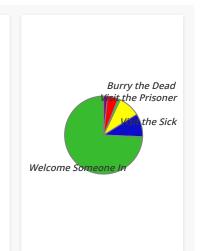

| Jesus' Categor     | ies - Mt. 2 | 5:35-36 + | - Is  |
|--------------------|-------------|-----------|-------|
| Jesus' Categories  | Amount      | Percent   | Part. |
| Welcome Someone In | \$14,580.16 | 74.32%    | 154   |
| Visit the Sick     | \$1,883.18  | 9.60%     | 82    |
| Visit the Prisoner | \$1,779.88  | 9.07%     | 31    |
| Feed the Hungry    | \$867.18    | 4.42%     | 25    |
| Burry the Dead     | \$316.00    | 1.61%     | 4     |
| Social Justice     | \$190.99    | 0.97%     | 8     |
| Total              | \$19,617.39 | 100.00%   | 304   |