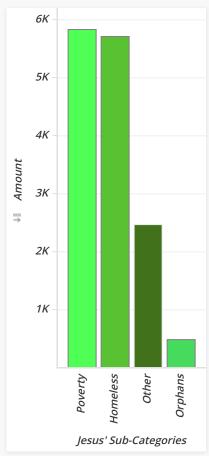

|               | Welcome Someone In by Sub-Category (p.1) (Detail Report) |                           |           |            |         |       |      |       |      |       |       |  |
|---------------|----------------------------------------------------------|---------------------------|-----------|------------|---------|-------|------|-------|------|-------|-------|--|
| Category      | SubCat.                                                  | Activity                  | Туре      | Amount     | Percent | Cycl. | Run. | Walk. | Vol. | Spon. | Part. |  |
| Welcome       | Homeles                                                  | LTDC to Welcome-Some-In   | Programs  | \$5,301.97 | 36.58%  | 0     | 0    | 0     | -4   | 14    | 10    |  |
| Someone<br>In |                                                          | CityHouse 5K River Run    | Events    | \$403.84   | 2.79%   | 0     | 9    | 0     | 1    | 4     | 14    |  |
|               |                                                          | Total                     |           | \$5,705.81 | 39.37%  | 0     | 9    | 0     | -3   | 18    | 24    |  |
|               | Orphans                                                  | Ride 4 Orphans            | Events    | \$490.00   | 3.38%   | 8     | 0    | 0     | 1    | 4     | 13    |  |
|               |                                                          | Total                     |           | \$490.00   | 3.38%   | 8     | 0    | 0     | 1    | 4     | 13    |  |
|               | Other                                                    | LTDC to Welcome-Some-In   | Programs  | \$2,470.51 | 17.05%  | 0     | 0    | 0     | 7    | 14    | 21    |  |
|               |                                                          | Total                     |           | \$2,470.51 | 17.05%  | 0     | 0    | 0     | 7    | 14    | 21    |  |
|               | Poverty                                                  | LTDC for Child-in-Poverty | Programs  | \$3,111.00 | 21.47%  | 4     | 0    | 3     | 0    | 5     | 12    |  |
|               |                                                          | LTDC to Mater-Filius      | Events    | \$1,200.00 | 8.28%   | 1     | 0    | 3     | 2    | 33    | 39    |  |
|               |                                                          | LTDC for Child-in-Poverty | Events    | \$957.18   | 6.60%   | 9     | 0    | 2     | 5    | 10    | 26    |  |
|               |                                                          | LTDC Chrismas & E-o-Y     | Trainings | \$399.66   | 2.76%   | 1     | 0    | 0     | 1    | 9     | 11    |  |
|               |                                                          | LTDC for UNICEF           | Events    | \$158.06   | 1.09%   | 4     | 1    | 0     | 2    | 0     | 7     |  |
|               |                                                          | Total                     |           | \$5,825.90 | 40.20%  | 19    | 1    | 8     | 10   | 57    | 95    |  |
| Total         |                                                          |                           |           | \$14,492.2 | 100.00% | 27    | 10   | 8     | 15   | 93    | 153   |  |