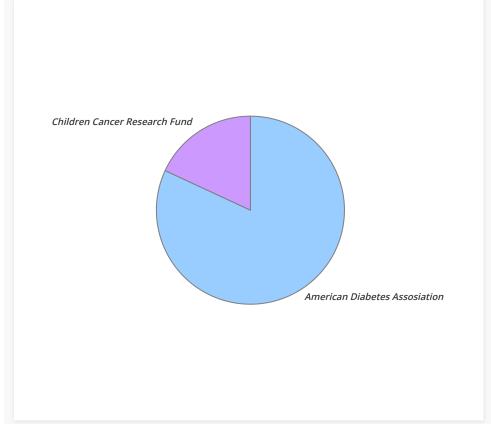

|                               | Visit the Sick - P4 (by Funds / Associations) |            |            |              |          |         |       |     |      |      |      |       |
|-------------------------------|-----------------------------------------------|------------|------------|--------------|----------|---------|-------|-----|------|------|------|-------|
| Funds / Associations          | Activity                                      | Туре       | Group      | Sub-Category | Amount   | Percent | Cycl. | Run | Walk | Vol. | Spn. | Part. |
| American Diabetes Assosiation | Tour de Cure                                  | Events     | 3rd. Party | Diabetes     | \$468.02 | 81.89%  | 3     | 0   | 1    | 1    | 9    | 14    |
| Children Cancer Research Fund | Great Cycle Challenge                         | Challenges | 3rd. Party | Cancer       | \$103.50 | 18.11%  | 1     | 0   | 0    | 1    | 0    | 2     |
| Total                         |                                               |            |            |              | \$571.52 | 100.00% | 4     | 0   | 1    | 2    | 9    | 16    |