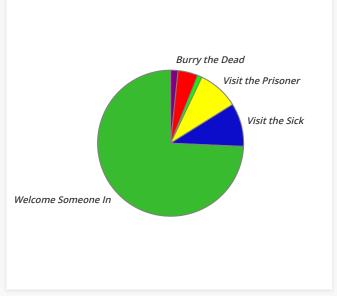

| Jesus' Categor     | ies - Mt. 2 | 5:35-36 + | - Is  |
|--------------------|-------------|-----------|-------|
| Jesus' Categories  | Amount      | Percent   | Part. |
| Welcome Someone In | \$14,580.16 | 74.32%    | 154   |
| Visit the Sick     | \$1,883.18  | 9.60%     | 82    |
| Visit the Prisoner | \$1,779.88  | 9.07%     | 31    |
| Feed the Hungry    | \$867.18    | 4.42%     | 25    |
| Burry the Dead     | \$316.00    | 1.61%     | 4     |
| Social Justice     | \$190.99    | 0.97%     | 8     |
| Total              | \$19,617.39 | 100.00%   | 304   |