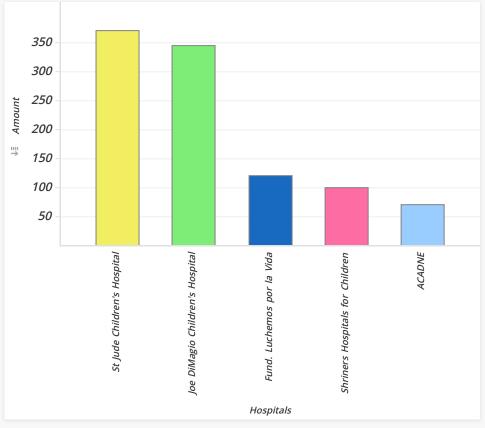

| Visit the Sick - P3 (by Hospitals / Care Givers) |                               |         |            |                   |            |      |       |     |      |      |      |       |
|--------------------------------------------------|-------------------------------|---------|------------|-------------------|------------|------|-------|-----|------|------|------|-------|
| Hospitals / Care Giver                           | Activity                      | Туре    | Group      | Sub-Category      | Amount     | %    | Cycl. | Run | Walk | Vol. | Spn. | Part. |
| St Jude Children's Hospital                      | Tour de St. Jude              | Events  | 3rd. Party | Cancer            | \$370.00   | 37%  | 2     | 2   | 2    | 3    | 5    | 14    |
| Joe DiMagio Children's Hospital                  | LTDC to Visit-the-Sick @ JDCH | Events  | Club Owned | MS, Cancer, Heart | \$345.00   | 34%  | 9     | 3   | 5    | 1    | 3    | 21    |
| Fund. Luchemos por la Vida                       | LTDC to Visit-the-Sick        | Program | Club Owned | HIV/AIDS          | \$120.00   | 12%  | 0     | 0   | 0    | 1    | 12   | 13    |
| Shriners Hospitals for Children                  | LTDC to Visit-the-Sick @ SHC  | Events  | Club Owned | Neuromusc., Burn  | \$100.00   | 10%  | 1     | 0   | 0    | 1    | 0    | 2     |
| ACADNE                                           | LTDC to Visit-the-Sick        | Program | Club Owned | Down Syndrom      | \$70.00    | 7%   | 0     | 0   | 0    | 0    | 6    | 6     |
| Total                                            |                               |         |            |                   | \$1,005.00 | 100% | 12    | 5   | 7    | 6    | 26   | 56    |