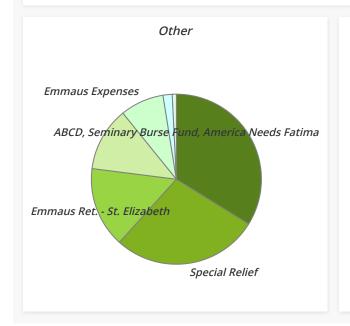

## Welcome Someone In - P.4 - Other Programs - (Detail Report)

| Category           | SubCat. | Beneficiary Care Giver                             | Amount     | Percent | Spon. | Vol. | Part. |
|--------------------|---------|----------------------------------------------------|------------|---------|-------|------|-------|
| Welcome<br>Someone | Other   | ABCD, Seminary Burse Fund,<br>America Needs Fatima | \$835.00   | 33.80%  | 1     | 1    | 2     |
| ln                 |         | Emmaus Expenses                                    | \$205.10   | 8.30%   | 1     | 1    | 2     |
|                    |         | Emmaus Ret St. Elizabeth                           | \$377.84   | 15.29%  | 1     | 1    | 2     |
|                    |         | Emmaus Ret St. Jude                                | \$301.00   | 12.18%  | 1     | 1    | 2     |
|                    |         | Special Relief                                     | \$688.57   | 27.87%  | 8     | 1    | 9     |
|                    |         | Youth Group - Expenses                             | \$43.00    | 1.74%   | 1     | 1    | 2     |
|                    |         | Youth Group - Our Lady of Mercy                    | \$20.00    | 0.81%   | 1     | 1    | 2     |
| Total              |         |                                                    | \$2,470.51 | 100.00% | 14    | 7    | 21    |