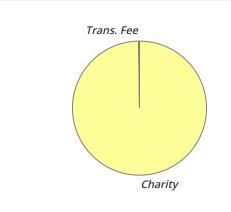

| Visit-the-Prisoner Allocation | Amount  | Percent |
|-------------------------------|---------|---------|
| Charity                       | \$1,609 | 90.42%  |
| Food                          | \$26    | 1.49%   |
| Trans. Fee                    | \$21    | 1.18%   |
| Transport.                    | \$123   | 6.91%   |
| Total                         | \$1,780 | 100.00% |
|                               |         |         |