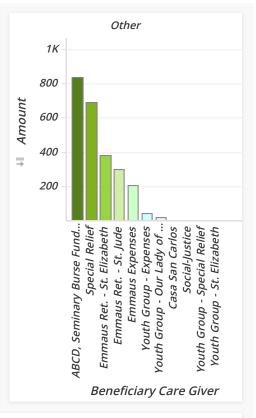

## Welcome Someone In - P.4 - Other Programs - (Detail Report)

| Category           | SubCat. | Beneficiary Care Giver                             | Amount     | Percent | Spon. | Vol. | Part. |
|--------------------|---------|----------------------------------------------------|------------|---------|-------|------|-------|
| Welcome<br>Someone | Other   | ABCD, Seminary Burse Fund,<br>America Needs Fatima | \$835.00   | 33.80%  | 1     | 1    | 2     |
| ln                 |         | Emmaus Expenses                                    | \$205.10   | 8.30%   | 1     | 1    | 2     |
|                    |         | Emmaus Ret St. Elizabeth                           | \$377.84   | 15.29%  | 1     | 1    | 2     |
|                    |         | Emmaus Ret St. Jude                                | \$301.00   | 12.18%  | 1     | 1    | 2     |
|                    |         | Special Relief                                     | \$688.57   | 27.87%  | 8     | 1    | 9     |
|                    |         | Youth Group - Expenses                             | \$43.00    | 1.74%   | 1     | 1    | 2     |
|                    |         | Youth Group - Our Lady of Mercy                    | \$20.00    | 0.81%   | 1     | 1    | 2     |
| Total              |         |                                                    | \$2,470.51 | 100.00% | 14    | 7    | 21    |