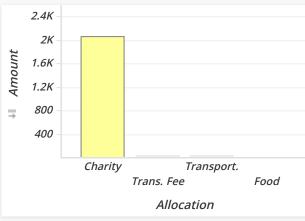

| Food | d       |
|------|---------|
|      | Charity |

| Visit-the-Sick Allocation | Amount  | Percent |
|---------------------------|---------|---------|
| Charity                   | \$2,064 | 99.76%  |
| Trans. Fee                | \$4     | 0.19%   |
| Transport.                | \$1     | 0.04%   |
| Total                     | \$2,068 | 100.00% |