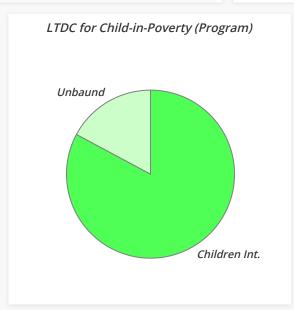

## Child-in-Poverty - Programs (Spon. + B-Day + X-mas) SubCat. Care Giver Amount Percent Poverty Children Int. \$2,576.00 82.80% Unbaund \$535.00 17.20% Compassion Int. \$0.00 0.00% Total 100.00%

\$3,111.00