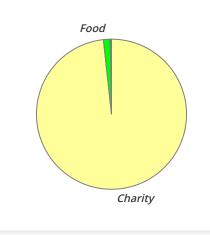

| Feed-the-Hungry Allocation | Amount | Percent |
|----------------------------|--------|---------|
| Charity                    | \$852  | 98.25%  |
| Food                       | \$13   | 1.44%   |
| Trans. Fee                 | \$3    | 0.30%   |
| Total                      | \$867  | 100.00% |