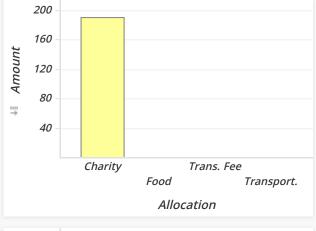

| Visit-the-Prisoner Allocation | Amount  | Percent |
|-------------------------------|---------|---------|
| Charity                       | \$1,609 | 90.42%  |
| Food                          | \$26    | 1.49%   |
| Trans. Fee                    | \$21    | 1.18%   |
| Transport.                    | \$123   | 6.91%   |
| Total                         | \$1,780 | 100.00% |
|                               |         |         |