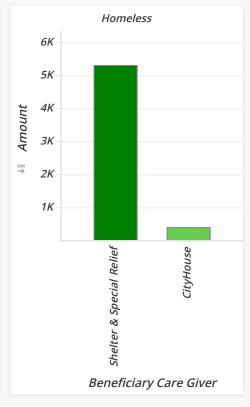

## Welcome Someone In - P.3 (Homeless)

| Category      | SubCat.  | Beneficiary Care Giver   | Amount     | Percent | Spon. | Vol. | Part. |
|---------------|----------|--------------------------|------------|---------|-------|------|-------|
| Welcome       | Homeless | CityHouse                | \$403.84   | 7.08%   | 4     | 1    | 14    |
| Someone<br>In |          | Shelter & Special Relief | \$5,301.97 | 92.92%  | 14    | -4   | 10    |
| Total         |          |                          | \$5,705.81 | 100.00% | 18    | -3   | 24    |