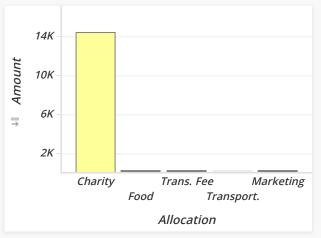

| Welcome-Someone-In Allocation | Amount   | Percent |
|-------------------------------|----------|---------|
| Charity                       | \$16,317 | 99.46%  |
| Food                          | \$33     | 0.20%   |
| Marketing                     | \$3      | 0.02%   |
| Trans. Fee                    | \$31     | 0.19%   |
| Transport.                    | \$20     | 0.12%   |
| Total                         | \$16,405 | 100.00% |
|                               |          |         |