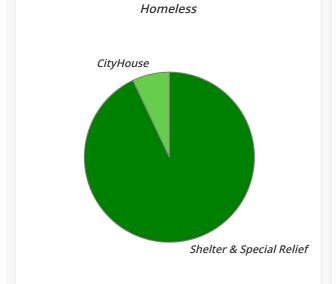

## Welcome Someone In - P.3 (Homeless)

| Category      | SubCat.  | Beneficiary Care Giver   | Amount     | Percent | Spon. | Vol. | Part. |
|---------------|----------|--------------------------|------------|---------|-------|------|-------|
| Welcome       | Homeless | CityHouse                | \$403.84   | 7.08%   | 4     | 1    | 14    |
| Someone<br>In |          | Shelter & Special Relief | \$5,301.97 | 92.92%  | 14    | -4   | 10    |
| Total         |          |                          | \$5,705.81 | 100.00% | 18    | -3   | 24    |