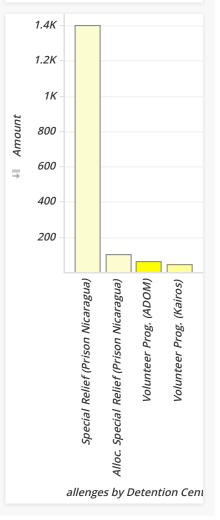

| Visit the Prisoner - P.2 (by Allocation) |                   |            |                                             |            |         |      |      |       |      |      |       |
|------------------------------------------|-------------------|------------|---------------------------------------------|------------|---------|------|------|-------|------|------|-------|
| Sub-Cat.                                 | Activity          | Туре       | Sub-Activity                                | Raised     | Percent | Cyc. | Run. | Walk. | Vol. | Spn. | Part. |
| Prisoner                                 | LTDC to<br>Visit- | Allocation | Alloc. Special Relief<br>(Prison Nicaragua) | \$100.00   | 6.21%   | 0    | 0    | 0     | 0    | 0    | 0     |
| the-<br>Prisoner                         |                   |            | Alloc. Detention<br>Ministry (ADOM)         | \$0.00     | 0.00%   | 0    | 0    | 0     | 0    | 0    | 0     |
|                                          |                   |            | Alloc. Kairos (MHCF,<br>OCI, etc.)          | \$0.00     | 0.00%   | 0    | 0    | 0     | 0    | 0    | 0     |
|                                          |                   |            | On Acct Annual<br>Chlgs. (Prev. Years)      | \$0.00     | 0.00%   | 0    | 0    | 0     | 0    | 0    | 0     |
|                                          |                   |            | Raised from<br>Challenges                   | -\$100.00  | -6.21%  | 0    | 0    | 0     | 0    | 0    | 0     |
|                                          |                   | Challenges | Orlando Pris. Cha.                          | \$100.00   | 6.21%   | 2    | 0    | 0     | 1    | 0    | 3     |
|                                          |                   | Programs   | Special Relief (Prison<br>Nicaragua)        | \$1,400.00 | 86.99%  | 0    | 0    | 0     | 0    | 23   | 23    |
|                                          |                   |            | Volunteer Prog.<br>(ADOM)                   | \$64.44    | 4.00%   | 0    | 0    | 0     | 1    | 0    | 1     |
|                                          |                   |            | Volunteer Prog.<br>(Kairos)                 | \$45.00    | 2.80%   | 0    | 0    | 0     | 4    | 0    | 4     |
|                                          | Total             |            |                                             | \$1,609.44 | 100.00% | 2    | 0    | 0     | 6    | 23   | 31    |

| Sub-Activity                             | Raised     | Percent |
|------------------------------------------|------------|---------|
| Special Relief (Prison Nicaragua)        | \$1,400.00 | 86.99%  |
| Alloc. Special Relief (Prison Nicaragua) | \$100.00   | 6.21%   |
| Volunteer Prog. (ADOM)                   | \$64.44    | 4.00%   |
| Volunteer Prog. (Kairos)                 | \$45.00    | 2.80%   |
| Total                                    | \$1,609.44 | 100.00% |