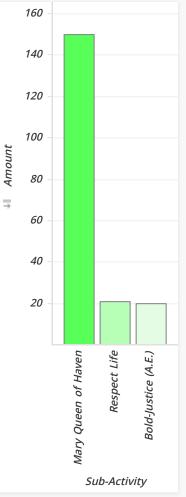

| Social Justice - P1 (by Sub-Category) |                                 |                           |        |               |          |         |      |      |       |      |      |       |
|---------------------------------------|---------------------------------|---------------------------|--------|---------------|----------|---------|------|------|-------|------|------|-------|
| Sub-Category                          | Activity                        | Sub-Activity              | Type   | Group         | Amount   | Percent | Cyc. | Run. | Walk. | Vol. | Spn. | Part. |
| Freedom                               | LTDC<br>to<br>Freedom           | Mary<br>Queen of<br>Haven | Events | Club<br>Owned | \$150.00 | 78.54%  | 1    | 0    | 0     | 1    | 0    | 2     |
|                                       |                                 | Respect Life              | Events | Club<br>Owned | \$20.99  | 10.99%  | 0    | 0    | 0     | 0    | 4    | 4     |
| Justice                               | LTDC<br>for<br>Bold-<br>Justice | Bold-Justice<br>(A.E.)    | Events | Club<br>Owned | \$20.00  | 10.47%  | 1    | 0    | 0     | 1    | 0    | 2     |
| Total                                 |                                 |                           |        | -             | \$190.99 | 100.00% | 2    | 0    | 0     | 2    | 4    | 8     |