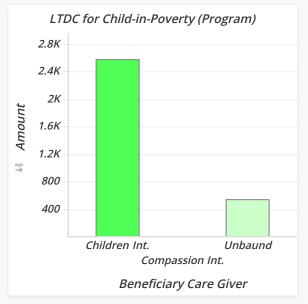

## Child-in-Poverty - Programs (Spon. + B-Day + X-mas) SubCat. Care Giver Amount Percent Poverty Children Int. \$2,576.00 82.80% Unbaund \$535.00 17.20% Compassion Int. \$0.00 0.00% Total 100.00%

\$3,111.00