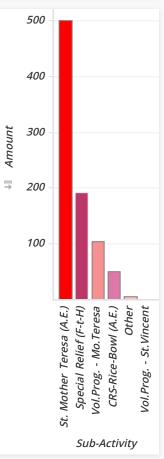

|                             | Feed-the-Hu | ıngry (Tota | ls)   |
|-----------------------------|-------------|-------------|-------|
| Sub-Activity                | Amount      | Percent     | Part. |
| St. Mother<br>Teresa (A.E.) | \$500.00    | 58.68%      | 8     |
| Special<br>Relief (F-t-H)   | \$192.59    | 22.60%      | 2     |
| Vol.Prog<br>Mo.Teresa       | \$104.45    | 12.26%      | 8     |
| CRS-Rice-<br>Bowl (A.E.)    | \$50.00     | 5.87%       | 2     |
| Other                       | \$5.00      | 0.59%       | 0     |
| Vol.Prog<br>St.Vincent      | \$0.00      | 0.00%       | 5     |
| Total                       | \$852.04    | 100.00%     | 25    |
|                             |             |             |       |