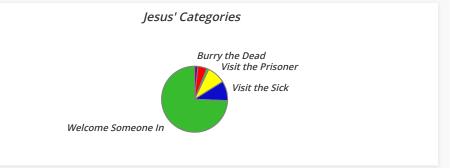

| Jesus' Categor     | ies - Mt. 2 | 5:35-36 + | - Is  |
|--------------------|-------------|-----------|-------|
| Jesus' Categories  | Amount      | Percent   | Part. |
| Welcome Someone In | \$14,580.16 | 74.32%    | 154   |
| Visit the Sick     | \$1,883.18  | 9.60%     | 82    |
| Visit the Prisoner | \$1,779.88  | 9.07%     | 31    |
| Feed the Hungry    | \$867.18    | 4.42%     | 25    |
| Burry the Dead     | \$316.00    | 1.61%     | 4     |
| Social Justice     | \$190.99    | 0.97%     | 8     |
| Total              | \$19,617.39 | 100.00%   | 304   |