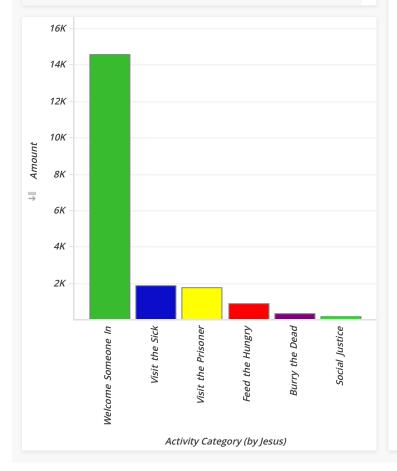

| Jesus' Categor     | ies - Mt. 2 | 5:35-36 + | - Is  |
|--------------------|-------------|-----------|-------|
| Jesus' Categories  | Amount      | Percent   | Part. |
| Welcome Someone In | \$14,580.16 | 74.32%    | 154   |
| Visit the Sick     | \$1,883.18  | 9.60%     | 82    |
| Visit the Prisoner | \$1,779.88  | 9.07%     | 31    |
| Feed the Hungry    | \$867.18    | 4.42%     | 25    |
| Burry the Dead     | \$316.00    | 1.61%     | 4     |
| Social Justice     | \$190.99    | 0.97%     | 8     |
| Total              | \$19,617.39 | 100.00%   | 304   |