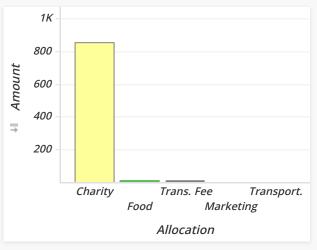

| Welcome-Someone-In Allocation | Amount   | Percent |
|-------------------------------|----------|---------|
| Charity                       | \$16,317 | 99.46%  |
| Food                          | \$33     | 0.20%   |
| Marketing                     | \$3      | 0.02%   |
| Trans. Fee                    | \$31     | 0.19%   |
| Transport.                    | \$20     | 0.12%   |
| Total                         | \$16,405 | 100.00% |
|                               |          |         |