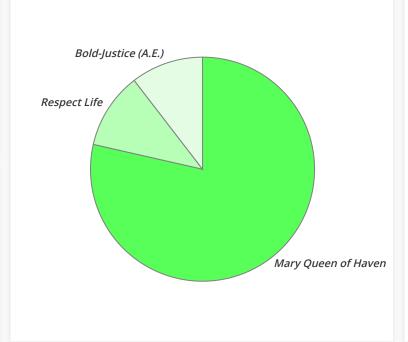

| Social Justice - P1 (by Sub-Category) |                                 |                           |        |               |          |         |      |      |       |      |      |       |
|---------------------------------------|---------------------------------|---------------------------|--------|---------------|----------|---------|------|------|-------|------|------|-------|
| Sub-Category                          | Activity                        | Sub-Activity              | Type   | Group         | Amount   | Percent | Cyc. | Run. | Walk. | Vol. | Spn. | Part. |
| Freedom                               | LTDC<br>to<br>Freedom           | Mary<br>Queen of<br>Haven | Events | Club<br>Owned | \$150.00 | 78.54%  | 1    | 0    | 0     | 1    | 0    | 2     |
|                                       |                                 | Respect Life              | Events | Club<br>Owned | \$20.99  | 10.99%  | 0    | 0    | 0     | 0    | 4    | 4     |
| Justice                               | LTDC<br>for<br>Bold-<br>Justice | Bold-Justice<br>(A.E.)    | Events | Club<br>Owned | \$20.00  | 10.47%  | 1    | 0    | 0     | 1    | 0    | 2     |
| Total                                 |                                 |                           |        | -             | \$190.99 | 100.00% | 2    | 0    | 0     | 2    | 4    | 8     |

| Freedom  |                         |                                                                                           |  |  |  |  |  |
|----------|-------------------------|-------------------------------------------------------------------------------------------|--|--|--|--|--|
| Amount   | Percent                 | Part.                                                                                     |  |  |  |  |  |
| \$150.00 | 87.72%                  | 2                                                                                         |  |  |  |  |  |
| \$20.99  | 12.28%                  | 4                                                                                         |  |  |  |  |  |
| \$170.99 | 100.00%                 | 6                                                                                         |  |  |  |  |  |
|          | Amount \$150.00 \$20.99 | Amount         Percent           \$150.00         87.72%           \$20.99         12.28% |  |  |  |  |  |

|                     | Justice |         |       |  |  |  |  |  |  |
|---------------------|---------|---------|-------|--|--|--|--|--|--|
| Sub-Activity        | Amount  | Percent | Part. |  |  |  |  |  |  |
| Bold-Justice (A.E.) | \$20.00 | 100.00% | 2     |  |  |  |  |  |  |
| Total               | \$20.00 | 100.00% | 2     |  |  |  |  |  |  |