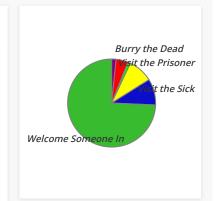

| Jesus' Categor     | ies - Mt. 2 | 5:35-36 + | - Is  |
|--------------------|-------------|-----------|-------|
| Jesus' Categories  | Amount      | Percent   | Part. |
| Welcome Someone In | \$14,580.16 | 74.32%    | 154   |
| Visit the Sick     | \$1,883.18  | 9.60%     | 82    |
| Visit the Prisoner | \$1,779.88  | 9.07%     | 31    |
| Feed the Hungry    | \$867.18    | 4.42%     | 25    |
| Burry the Dead     | \$316.00    | 1.61%     | 4     |
| Social Justice     | \$190.99    | 0.97%     | 8     |
| Total              | \$19,617.39 | 100.00%   | 304   |