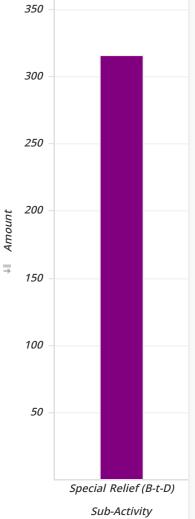

| Burry-the-Dead - P1 (by Activity) |                               |                               |          |               |          |      |      |      |       |      |      |       |
|-----------------------------------|-------------------------------|-------------------------------|----------|---------------|----------|------|------|------|-------|------|------|-------|
| Sub-Category                      | Activity                      | Sub-Activity                  | Туре     | Group         | Amount   | %    | Cyc. | Run. | Walk. | Vol. | Spn. | Part. |
| Burry the<br>Dead                 | LTDC to<br>Visit-<br>the-Sick | Special<br>Relief (B-t-<br>D) | Programs | Club<br>Owned | \$316.00 | 100% | 0    | 0    | 0     | 0    | 4    | 4     |
| Total                             |                               |                               |          | -             | \$316.00 | 100% | 0    | 0    | 0     | 0    | 4    | 4     |

| Sub-Activity           | Amount   | Percent | Part. |
|------------------------|----------|---------|-------|
| Special Relief (B-t-D) | \$316.00 | 100.00% | 4     |
| Total                  | \$316.00 | 100.00% | 4     |