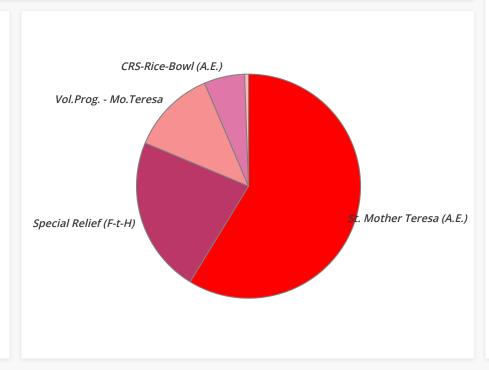

|                             | Feed-the-Hu | ıngry (Tota | ls)   |
|-----------------------------|-------------|-------------|-------|
| Sub-Activity                | Amount      | Percent     | Part. |
| St. Mother<br>Teresa (A.E.) | \$500.00    | 58.68%      | 8     |
| Special<br>Relief (F-t-H)   | \$192.59    | 22.60%      | 2     |
| Vol.Prog<br>Mo.Teresa       | \$104.45    | 12.26%      | 8     |
| CRS-Rice-<br>Bowl (A.E.)    | \$50.00     | 5.87%       | 2     |
| Other                       | \$5.00      | 0.59%       | 0     |
| Vol.Prog<br>St.Vincent      | \$0.00      | 0.00%       | 5     |
| Total                       | \$852.04    | 100.00%     | 25    |
|                             |             |             |       |