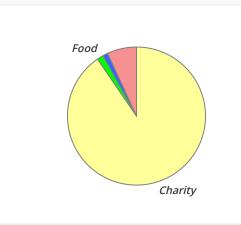

| Welcome-Someone-In Allocation | Amount   | Percent |
|-------------------------------|----------|---------|
| Charity                       | \$16,317 | 99.46%  |
| Food                          | \$33     | 0.20%   |
| Marketing                     | \$3      | 0.02%   |
| Trans. Fee                    | \$31     | 0.19%   |
| Transport.                    | \$20     | 0.12%   |
| Total                         | \$16,405 | 100.00% |
|                               |          |         |