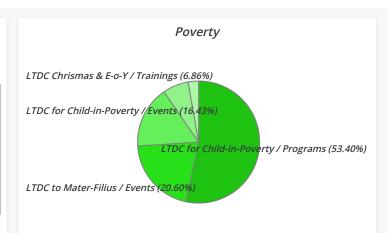

| W                         | Welcome Someone In - P.2 (Poverty) |            |         |       |      |       |      |       |       |  |  |  |
|---------------------------|------------------------------------|------------|---------|-------|------|-------|------|-------|-------|--|--|--|
| Activity                  | Туре                               | Amount     | Percent | Cycl. | Run. | Walk. | Vol. | Spon. | Part. |  |  |  |
| LTDC for Child-in-Poverty | Programs                           | \$3,111.00 | 53.40%  | 4     | 0    | 3     | 0    | 5     | 12    |  |  |  |
| LTDC to Mater-Filius      | Events                             | \$1,200.00 | 20.60%  | 1     | 0    | 3     | 2    | 33    | 39    |  |  |  |
| LTDC for Child-in-Poverty | Events                             | \$957.18   | 16.43%  | 9     | 0    | 2     | 5    | 10    | 26    |  |  |  |
| LTDC Chrismas & E-o-Y     | Trainings                          | \$399.66   | 6.86%   | 1     | 0    | 0     | 1    | 9     | 11    |  |  |  |
| LTDC for UNICEF           | Events                             | \$158.06   | 2.71%   | 4     | 1    | 0     | 2    | 0     | 7     |  |  |  |
| Total                     | -                                  | \$5,825.90 | 100.00% | 19    | 1    | 8     | 10   | 57    | 95    |  |  |  |