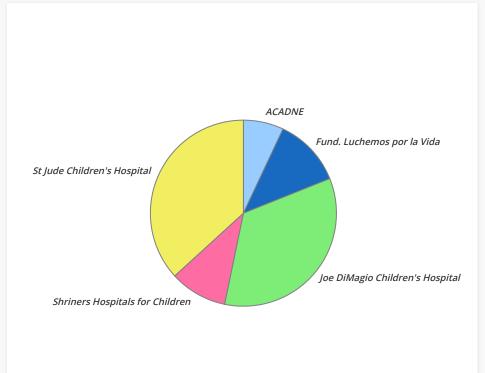

| Visit the Sick - P3 (by Hospitals / Care Givers) |                               |         |            |                   |            |      |       |     |      |      |      |       |
|--------------------------------------------------|-------------------------------|---------|------------|-------------------|------------|------|-------|-----|------|------|------|-------|
| Hospitals / Care Giver                           | Activity                      | Туре    | Group      | Sub-Category      | Amount     | %    | Cycl. | Run | Walk | Vol. | Spn. | Part. |
| St Jude Children's Hospital                      | Tour de St. Jude              | Events  | 3rd. Party | Cancer            | \$370.00   | 37%  | 2     | 2   | 2    | 3    | 5    | 14    |
| Joe DiMagio Children's Hospital                  | LTDC to Visit-the-Sick @ JDCH | Events  | Club Owned | MS, Cancer, Heart | \$345.00   | 34%  | 9     | 3   | 5    | 1    | 3    | 21    |
| Fund. Luchemos por la Vida                       | LTDC to Visit-the-Sick        | Program | Club Owned | HIV/AIDS          | \$120.00   | 12%  | 0     | 0   | 0    | 1    | 12   | 13    |
| Shriners Hospitals for Children                  | LTDC to Visit-the-Sick @ SHC  | Events  | Club Owned | Neuromusc., Burn  | \$100.00   | 10%  | 1     | 0   | 0    | 1    | 0    | 2     |
| ACADNE                                           | LTDC to Visit-the-Sick        | Program | Club Owned | Down Syndrom      | \$70.00    | 7%   | 0     | 0   | 0    | 0    | 6    | 6     |
| Total                                            |                               |         |            |                   | \$1,005.00 | 100% | 12    | 5   | 7    | 6    | 26   | 56    |