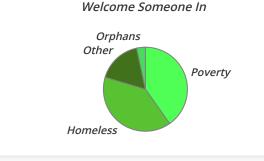

|               | Welcome Someone In by Sub-Category (p.1) (Detail Report) |                           |           |            |         |       |      |       |      |       |       |  |
|---------------|----------------------------------------------------------|---------------------------|-----------|------------|---------|-------|------|-------|------|-------|-------|--|
| Category      | SubCat.                                                  | Activity                  | Туре      | Amount     | Percent | Cycl. | Run. | Walk. | Vol. | Spon. | Part. |  |
| Welcome       | Homeles                                                  | LTDC to Welcome-Some-In   | Programs  | \$5,301.97 | 36.58%  | 0     | 0    | 0     | -4   | 14    | 10    |  |
| Someone<br>In |                                                          | CityHouse 5K River Run    | Events    | \$403.84   | 2.79%   | 0     | 9    | 0     | 1    | 4     | 14    |  |
|               |                                                          | Total                     |           | \$5,705.81 | 39.37%  | 0     | 9    | 0     | -3   | 18    | 24    |  |
|               | Orphans                                                  | Ride 4 Orphans            | Events    | \$490.00   | 3.38%   | 8     | 0    | 0     | 1    | 4     | 13    |  |
|               |                                                          | Total                     |           | \$490.00   | 3.38%   | 8     | 0    | 0     | 1    | 4     | 13    |  |
|               | Other                                                    | LTDC to Welcome-Some-In   | Programs  | \$2,470.51 | 17.05%  | 0     | 0    | 0     | 7    | 14    | 21    |  |
|               |                                                          | Total                     |           | \$2,470.51 | 17.05%  | 0     | 0    | 0     | 7    | 14    | 21    |  |
|               | Poverty                                                  | LTDC for Child-in-Poverty | Programs  | \$3,111.00 | 21.47%  | 4     | 0    | 3     | 0    | 5     | 12    |  |
|               |                                                          | LTDC to Mater-Filius      | Events    | \$1,200.00 | 8.28%   | 1     | 0    | 3     | 2    | 33    | 39    |  |
|               |                                                          | LTDC for Child-in-Poverty | Events    | \$957.18   | 6.60%   | 9     | 0    | 2     | 5    | 10    | 26    |  |
|               |                                                          | LTDC Chrismas & E-o-Y     | Trainings | \$399.66   | 2.76%   | 1     | 0    | 0     | 1    | 9     | 11    |  |
|               |                                                          | LTDC for UNICEF           | Events    | \$158.06   | 1.09%   | 4     | 1    | 0     | 2    | 0     | 7     |  |
|               |                                                          | Total                     |           | \$5,825.90 | 40.20%  | 19    | 1    | 8     | 10   | 57    | 95    |  |
| Total         |                                                          |                           |           | \$14,492.2 | 100.00% | 27    | 10   | 8     | 15   | 93    | 153   |  |