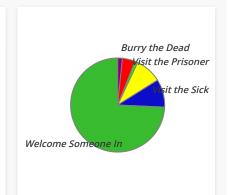

| Jesus' Categor     | ies - Mt. 2 | 5:35-36 + | - Is  |
|--------------------|-------------|-----------|-------|
| Jesus' Categories  | Amount      | Percent   | Part. |
| Welcome Someone In | \$14,580.16 | 74.32%    | 154   |
| Visit the Sick     | \$1,883.18  | 9.60%     | 82    |
| Visit the Prisoner | \$1,779.88  | 9.07%     | 31    |
| Feed the Hungry    | \$867.18    | 4.42%     | 25    |
| Burry the Dead     | \$316.00    | 1.61%     | 4     |
| Social Justice     | \$190.99    | 0.97%     | 8     |
| Total              | \$19,617.39 | 100.00%   | 304   |