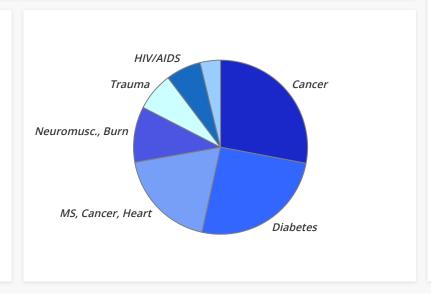

|                         |                               | Visit th   | e Sick - P2 | (by Illne  | ess)    |      |      |       |      |      |       |
|-------------------------|-------------------------------|------------|-------------|------------|---------|------|------|-------|------|------|-------|
| Illness                 | Activity                      | Туре       | Group       | Amount     | Percent | Cyc. | Run. | Walk. | Vol. | Spn. | Part. |
| Cancer                  | Great Cycle Challenge         | Challenges | 3rd. Party  | \$103.50   | 5.63%   | 1    | 0    | 0     | 1    | 0    | 2     |
|                         | LTDC to Visit-the-Sick        | Programs   | Club Owned  | \$40.10    | 2.18%   | 0    | 0    | 0     | 0    | 2    | 2     |
|                         | Tour de St. Jude              | Events     | 3rd. Party  | \$370.00   | 20.14%  | 2    | 2    | 2     | 3    | 5    | 14    |
| Diabetes                | Tour de Cure                  | Events     | 3rd. Party  | \$468.02   | 25.47%  | 3    | 0    | 1     | 1    | 9    | 14    |
| Down<br>Syndrom         | LTDC to Visit-the-Sick        | Programs   | Club Owned  | \$70.00    | 3.81%   | 0    | 0    | 0     | 0    | 6    | 6     |
| HIV/AIDS                | LTDC to Visit-the-Sick        | Programs   | Club Owned  | \$120.00   | 6.53%   | 0    | 0    | 0     | 1    | 12   | 13    |
| MS,<br>Cancer,<br>Heart | LTDC to Visit-the-Sick @ JDCH | Events     | Club Owned  | \$345.00   | 18.78%  | 9    | 3    | 5     | 1    | 3    | 21    |
| Neuromusc.,             | LTDC for Autism Speaks        | Events     | Club Owned  | \$90.00    | 4.90%   | 0    | 0    | 2     | 1    | 3    | 6     |
| Burn –                  | LTDC to Visit-the-Sick @ SHC  | Events     | Club Owned  | \$100.00   | 5.44%   | 1    | 0    | 0     | 1    | 0    | 2     |
| Trauma                  | LTDC to Visit-the-Sick        | Programs   | Club Owned  | \$130.90   | 7.12%   | 0    | 0    | 0     | 0    | 2    | 2     |
| Total                   |                               |            |             | \$1,837.52 | 100.00% | 16   | 5    | 10    | 9    | 42   | 82    |

| Visi              | it-the-Sick (To | otals by Illn | ess)  |
|-------------------|-----------------|---------------|-------|
| Illness           | Amount          | Percent       | Part. |
| Cancer            | \$513.60        | 27.95%        | 18    |
| Diabetes          | \$468.02        | 25.47%        | 14    |
| MS, Cancer, Heart | \$345.00        | 18.78%        | 21    |
| Neuromusc., Burn  | \$190.00        | 10.34%        | 8     |
| Trauma            | \$130.90        | 7.12%         | 2     |
| HIV/AIDS          | \$120.00        | 6.53%         | 13    |
| Down Syndrom      | \$70.00         | 3.81%         | 6     |
| Total             | \$1,837.52      | 100.00%       | 82    |
|                   |                 |               |       |