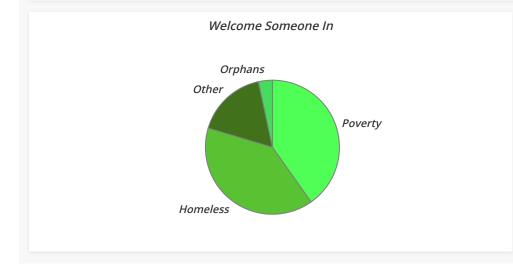

|               | Welcome Someone In by Sub-Category (p.1) (Detail Report) |                           |           |            |         |       |      |       |      |       |       |  |
|---------------|----------------------------------------------------------|---------------------------|-----------|------------|---------|-------|------|-------|------|-------|-------|--|
| Category      | SubCat.                                                  | Activity                  | Туре      | Amount     | Percent | Cycl. | Run. | Walk. | Vol. | Spon. | Part. |  |
| Welcome       | Homeles                                                  | LTDC to Welcome-Some-In   | Programs  | \$5,301.97 | 36.58%  | 0     | 0    | 0     | -4   | 14    | 10    |  |
| Someone<br>In |                                                          | CityHouse 5K River Run    | Events    | \$403.84   | 2.79%   | 0     | 9    | 0     | 1    | 4     | 14    |  |
|               |                                                          | Total                     |           | \$5,705.81 | 39.37%  | 0     | 9    | 0     | -3   | 18    | 24    |  |
|               | Orphans                                                  | Ride 4 Orphans            | Events    | \$490.00   | 3.38%   | 8     | 0    | 0     | 1    | 4     | 13    |  |
|               |                                                          | Total                     |           | \$490.00   | 3.38%   | 8     | 0    | 0     | 1    | 4     | 13    |  |
|               | Other                                                    | LTDC to Welcome-Some-In   | Programs  | \$2,470.51 | 17.05%  | 0     | 0    | 0     | 7    | 14    | 21    |  |
|               |                                                          | Total                     |           | \$2,470.51 | 17.05%  | 0     | 0    | 0     | 7    | 14    | 21    |  |
|               | Poverty                                                  | LTDC for Child-in-Poverty | Programs  | \$3,111.00 | 21.47%  | 4     | 0    | 3     | 0    | 5     | 12    |  |
|               |                                                          | LTDC to Mater-Filius      | Events    | \$1,200.00 | 8.28%   | 1     | 0    | 3     | 2    | 33    | 39    |  |
|               |                                                          | LTDC for Child-in-Poverty | Events    | \$957.18   | 6.60%   | 9     | 0    | 2     | 5    | 10    | 26    |  |
|               |                                                          | LTDC Chrismas & E-o-Y     | Trainings | \$399.66   | 2.76%   | 1     | 0    | 0     | 1    | 9     | 11    |  |
|               |                                                          | LTDC for UNICEF           | Events    | \$158.06   | 1.09%   | 4     | 1    | 0     | 2    | 0     | 7     |  |
|               |                                                          | Total                     |           | \$5,825.90 | 40.20%  | 19    | 1    | 8     | 10   | 57    | 95    |  |
| Total         |                                                          |                           |           | \$14,492.2 | 100.00% | 27    | 10   | 8     | 15   | 93    | 153   |  |