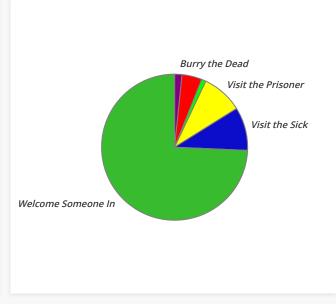

| Jesus' Categor     | ies - Mt. 2 | 5:35-36 + | - Is  |
|--------------------|-------------|-----------|-------|
| Jesus' Categories  | Amount      | Percent   | Part. |
| Welcome Someone In | \$14,580.16 | 74.32%    | 154   |
| Visit the Sick     | \$1,883.18  | 9.60%     | 82    |
| Visit the Prisoner | \$1,779.88  | 9.07%     | 31    |
| Feed the Hungry    | \$867.18    | 4.42%     | 25    |
| Burry the Dead     | \$316.00    | 1.61%     | 4     |
| Social Justice     | \$190.99    | 0.97%     | 8     |
| Total              | \$19,617.39 | 100.00%   | 304   |