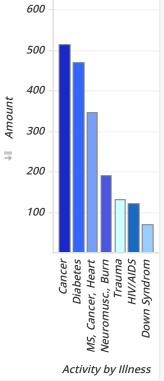

| Visi              | it-the-Sick (To | otals by Illn | ess)  |
|-------------------|-----------------|---------------|-------|
| Illness           | Amount          | Percent       | Part. |
| Cancer            | \$513.60        | 27.95%        | 18    |
| Diabetes          | \$468.02        | 25.47%        | 14    |
| MS, Cancer, Heart | \$345.00        | 18.78%        | 21    |
| Neuromusc., Burn  | \$190.00        | 10.34%        | 8     |
| Trauma            | \$130.90        | 7.12%         | 2     |
| HIV/AIDS          | \$120.00        | 6.53%         | 13    |
| Down Syndrom      | \$70.00         | 3.81%         | 6     |
| Total             | \$1,837.52      | 100.00%       | 82    |
|                   |                 |               |       |