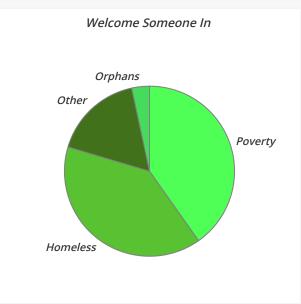

|               | Welcome Someone In by Sub-Category (p.1) (Detail Report) |                           |           |            |         |       |      |       |      |       |       |  |
|---------------|----------------------------------------------------------|---------------------------|-----------|------------|---------|-------|------|-------|------|-------|-------|--|
| Category      | SubCat.                                                  | Activity                  | Туре      | Amount     | Percent | Cycl. | Run. | Walk. | Vol. | Spon. | Part. |  |
| Welcome       | Homeles                                                  | LTDC to Welcome-Some-In   | Programs  | \$5,301.97 | 36.58%  | 0     | 0    | 0     | -4   | 14    | 10    |  |
| Someone<br>In |                                                          | CityHouse 5K River Run    | Events    | \$403.84   | 2.79%   | 0     | 9    | 0     | 1    | 4     | 14    |  |
|               |                                                          | Total                     |           | \$5,705.81 | 39.37%  | 0     | 9    | 0     | -3   | 18    | 24    |  |
|               | Orphans                                                  | Ride 4 Orphans            | Events    | \$490.00   | 3.38%   | 8     | 0    | 0     | 1    | 4     | 13    |  |
|               |                                                          | Total                     |           | \$490.00   | 3.38%   | 8     | 0    | 0     | 1    | 4     | 13    |  |
|               | Other                                                    | LTDC to Welcome-Some-In   | Programs  | \$2,470.51 | 17.05%  | 0     | 0    | 0     | 7    | 14    | 21    |  |
|               |                                                          | Total                     |           | \$2,470.51 | 17.05%  | 0     | 0    | 0     | 7    | 14    | 21    |  |
|               | Poverty                                                  | LTDC for Child-in-Poverty | Programs  | \$3,111.00 | 21.47%  | 4     | 0    | 3     | 0    | 5     | 12    |  |
|               |                                                          | LTDC to Mater-Filius      | Events    | \$1,200.00 | 8.28%   | 1     | 0    | 3     | 2    | 33    | 39    |  |
|               |                                                          | LTDC for Child-in-Poverty | Events    | \$957.18   | 6.60%   | 9     | 0    | 2     | 5    | 10    | 26    |  |
|               |                                                          | LTDC Chrismas & E-o-Y     | Trainings | \$399.66   | 2.76%   | 1     | 0    | 0     | 1    | 9     | 11    |  |
|               |                                                          | LTDC for UNICEF           | Events    | \$158.06   | 1.09%   | 4     | 1    | 0     | 2    | 0     | 7     |  |
|               |                                                          | Total                     |           | \$5,825.90 | 40.20%  | 19    | 1    | 8     | 10   | 57    | 95    |  |
| Total         |                                                          |                           |           | \$14,492.2 | 100.00% | 27    | 10   | 8     | 15   | 93    | 153   |  |