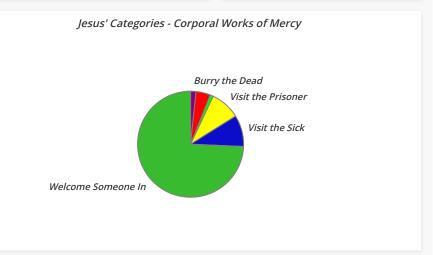

| Jesus' Categor     | ies - Mt. 2 | 5:35-36 + | - Is  |
|--------------------|-------------|-----------|-------|
| Jesus' Categories  | Amount      | Percent   | Part. |
| Welcome Someone In | \$14,580.16 | 74.32%    | 154   |
| Visit the Sick     | \$1,883.18  | 9.60%     | 82    |
| Visit the Prisoner | \$1,779.88  | 9.07%     | 31    |
| Feed the Hungry    | \$867.18    | 4.42%     | 25    |
| Burry the Dead     | \$316.00    | 1.61%     | 4     |
| Social Justice     | \$190.99    | 0.97%     | 8     |
| Total              | \$19,617.39 | 100.00%   | 304   |