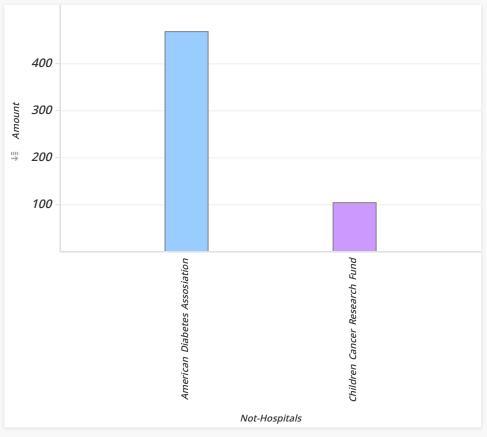

|                               | Visit the Sick - P4 (by Funds / Associations) |            |            |              |          |         |       |     |      |      |      |       |
|-------------------------------|-----------------------------------------------|------------|------------|--------------|----------|---------|-------|-----|------|------|------|-------|
| Funds / Associations          | Activity                                      | Туре       | Group      | Sub-Category | Amount   | Percent | Cycl. | Run | Walk | Vol. | Spn. | Part. |
| American Diabetes Assosiation | Tour de Cure                                  | Events     | 3rd. Party | Diabetes     | \$468.02 | 81.89%  | 3     | 0   | 1    | 1    | 9    | 14    |
| Children Cancer Research Fund | Great Cycle Challenge                         | Challenges | 3rd. Party | Cancer       | \$103.50 | 18.11%  | 1     | 0   | 0    | 1    | 0    | 2     |
| Total                         |                                               |            |            |              | \$571.52 | 100.00% | 4     | 0   | 1    | 2    | 9    | 16    |