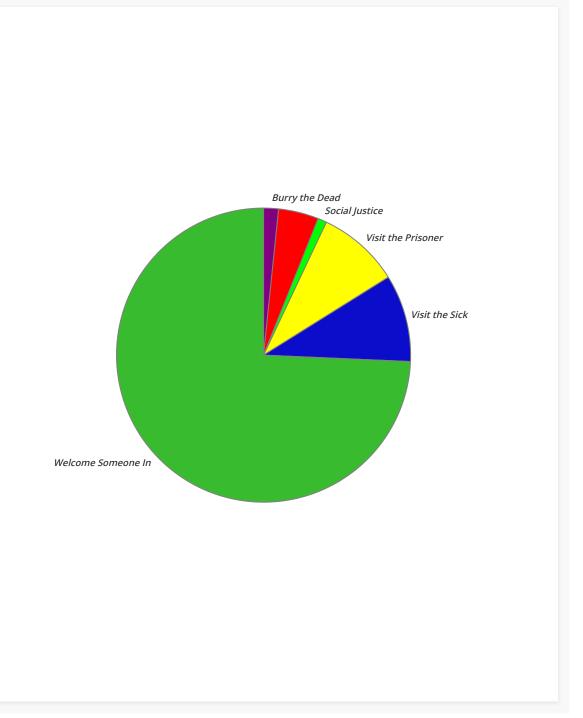

| Jesus' Categor     | ies - Mt. 2 | 5:35-36 + | - Is  |
|--------------------|-------------|-----------|-------|
| Jesus' Categories  | Amount      | Percent   | Part. |
| Welcome Someone In | \$14,580.16 | 74.32%    | 154   |
| Visit the Sick     | \$1,883.18  | 9.60%     | 82    |
| Visit the Prisoner | \$1,779.88  | 9.07%     | 31    |
| Feed the Hungry    | \$867.18    | 4.42%     | 25    |
| Burry the Dead     | \$316.00    | 1.61%     | 4     |
| Social Justice     | \$190.99    | 0.97%     | 8     |
| Total              | \$19,617.39 | 100.00%   | 304   |