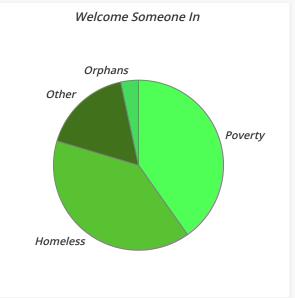

|               | Welcome Someone In by Sub-Category (p.1) (Detail Report) |                           |           |            |         |       |      |       |      |       |       |  |
|---------------|----------------------------------------------------------|---------------------------|-----------|------------|---------|-------|------|-------|------|-------|-------|--|
| Category      | SubCat.                                                  | Activity                  | Туре      | Amount     | Percent | Cycl. | Run. | Walk. | Vol. | Spon. | Part. |  |
| Welcome       | Homeles                                                  | LTDC to Welcome-Some-In   | Programs  | \$5,301.97 | 36.58%  | 0     | 0    | 0     | -4   | 14    | 10    |  |
| Someone<br>In |                                                          | CityHouse 5K River Run    | Events    | \$403.84   | 2.79%   | 0     | 9    | 0     | 1    | 4     | 14    |  |
|               |                                                          | Total                     |           | \$5,705.81 | 39.37%  | 0     | 9    | 0     | -3   | 18    | 24    |  |
|               | Orphans                                                  | Ride 4 Orphans            | Events    | \$490.00   | 3.38%   | 8     | 0    | 0     | 1    | 4     | 13    |  |
|               |                                                          | Total                     |           | \$490.00   | 3.38%   | 8     | 0    | 0     | 1    | 4     | 13    |  |
|               | Other                                                    | LTDC to Welcome-Some-In   | Programs  | \$2,470.51 | 17.05%  | 0     | 0    | 0     | 7    | 14    | 21    |  |
|               |                                                          | Total                     |           | \$2,470.51 | 17.05%  | 0     | 0    | 0     | 7    | 14    | 21    |  |
|               | Poverty                                                  | LTDC for Child-in-Poverty | Programs  | \$3,111.00 | 21.47%  | 4     | 0    | 3     | 0    | 5     | 12    |  |
|               |                                                          | LTDC to Mater-Filius      | Events    | \$1,200.00 | 8.28%   | 1     | 0    | 3     | 2    | 33    | 39    |  |
|               |                                                          | LTDC for Child-in-Poverty | Events    | \$957.18   | 6.60%   | 9     | 0    | 2     | 5    | 10    | 26    |  |
|               |                                                          | LTDC Chrismas & E-o-Y     | Trainings | \$399.66   | 2.76%   | 1     | 0    | 0     | 1    | 9     | 11    |  |
|               |                                                          | LTDC for UNICEF           | Events    | \$158.06   | 1.09%   | 4     | 1    | 0     | 2    | 0     | 7     |  |
|               |                                                          | Total                     |           | \$5,825.90 | 40.20%  | 19    | 1    | 8     | 10   | 57    | 95    |  |
| Total         |                                                          |                           |           | \$14,492.2 | 100.00% | 27    | 10   | 8     | 15   | 93    | 153   |  |

| W                         | Welcome Someone In - P.2 (Poverty) |            |         |       |      |       |      |       |       |  |  |  |
|---------------------------|------------------------------------|------------|---------|-------|------|-------|------|-------|-------|--|--|--|
| Activity                  | Туре                               | Amount     | Percent | Cycl. | Run. | Walk. | Vol. | Spon. | Part. |  |  |  |
| LTDC for Child-in-Poverty | Programs                           | \$3,111.00 | 53.40%  | 4     | 0    | 3     | 0    | 5     | 12    |  |  |  |
| LTDC to Mater-Filius      | Events                             | \$1,200.00 | 20.60%  | 1     | 0    | 3     | 2    | 33    | 39    |  |  |  |
| LTDC for Child-in-Poverty | Events                             | \$957.18   | 16.43%  | 9     | 0    | 2     | 5    | 10    | 26    |  |  |  |
| LTDC Chrismas & E-o-Y     | Trainings                          | \$399.66   | 6.86%   | 1     | 0    | 0     | 1    | 9     | 11    |  |  |  |
| LTDC for UNICEF           | Events                             | \$158.06   | 2.71%   | 4     | 1    | 0     | 2    | 0     | 7     |  |  |  |
| Total                     | -                                  | \$5,825.90 | 100.00% | 19    | 1    | 8     | 10   | 57    | 95    |  |  |  |

## Welcome Someone In - P.3 (Homeless)

| Category      | SubCat.  | Beneficiary Care Giver   | Amount     | Percent | Spon. | Vol. | Part. |
|---------------|----------|--------------------------|------------|---------|-------|------|-------|
| Welcome       | Homeless | CityHouse                | \$403.84   | 7.08%   | 4     | 1    | 14    |
| Someone<br>In |          | Shelter & Special Relief | \$5,301.97 | 92.92%  | 14    | -4   | 10    |
| Total         |          |                          | \$5,705.81 | 100.00% | 18    | -3   | 24    |

## Welcome Someone In - P.4 - Other Programs - (Detail Report)

| Category           | SubCat. | Beneficiary Care Giver                             | Amount     | Percent | Spon. | Vol. | Part. |
|--------------------|---------|----------------------------------------------------|------------|---------|-------|------|-------|
| Welcome<br>Someone | Other   | ABCD, Seminary Burse Fund,<br>America Needs Fatima | \$835.00   | 33.80%  | 1     | 1    | 2     |
| ln                 |         | Emmaus Expenses                                    | \$205.10   | 8.30%   | 1     | 1    | 2     |
|                    |         | Emmaus Ret St. Elizabeth                           | \$377.84   | 15.29%  | 1     | 1    | 2     |
|                    |         | Emmaus Ret St. Jude                                | \$301.00   | 12.18%  | 1     | 1    | 2     |
|                    |         | Special Relief                                     | \$688.57   | 27.87%  | 8     | 1    | 9     |
|                    |         | Youth Group - Expenses                             | \$43.00    | 1.74%   | 1     | 1    | 2     |
|                    |         | Youth Group - Our Lady of Mercy                    | \$20.00    | 0.81%   | 1     | 1    | 2     |
| Total              |         |                                                    | \$2,470.51 | 100.00% | 14    | 7    | 21    |