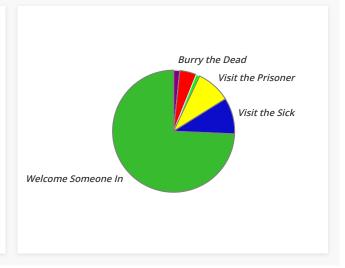

| Visit the Prisoner - P.2 (by Allocation) |                   |            |                                             |            |         |      |      |       |      |      |       |
|------------------------------------------|-------------------|------------|---------------------------------------------|------------|---------|------|------|-------|------|------|-------|
| Sub-Cat.                                 | Activity          | Туре       | Sub-Activity                                | Raised     | Percent | Cyc. | Run. | Walk. | Vol. | Spn. | Part. |
| Prisoner                                 | LTDC to<br>Visit- | Allocation | Alloc. Special Relief<br>(Prison Nicaragua) | \$100.00   | 6.21%   | 0    | 0    | 0     | 0    | 0    | 0     |
| the-<br>Prisoner                         |                   |            | Alloc. Detention<br>Ministry (ADOM)         | \$0.00     | 0.00%   | 0    | 0    | 0     | 0    | 0    | 0     |
|                                          |                   |            | Alloc. Kairos (MHCF,<br>OCI, etc.)          | \$0.00     | 0.00%   | 0    | 0    | 0     | 0    | 0    | 0     |
|                                          |                   |            | On Acct Annual<br>Chlgs. (Prev. Years)      | \$0.00     | 0.00%   | 0    | 0    | 0     | 0    | 0    | 0     |
|                                          |                   |            | Raised from<br>Challenges                   | -\$100.00  | -6.21%  | 0    | 0    | 0     | 0    | 0    | 0     |
|                                          |                   | Challenges | Orlando Pris. Cha.                          | \$100.00   | 6.21%   | 2    | 0    | 0     | 1    | 0    | 3     |
|                                          |                   | Programs   | Special Relief (Prison<br>Nicaragua)        | \$1,400.00 | 86.99%  | 0    | 0    | 0     | 0    | 23   | 23    |
|                                          |                   |            | Volunteer Prog.<br>(ADOM)                   | \$64.44    | 4.00%   | 0    | 0    | 0     | 1    | 0    | 1     |
|                                          |                   |            | Volunteer Prog.<br>(Kairos)                 | \$45.00    | 2.80%   | 0    | 0    | 0     | 4    | 0    | 4     |
|                                          | Total             |            |                                             | \$1,609.44 | 100.00% | 2    | 0    | 0     | 6    | 23   | 31    |

| Sub-Activity                             | Raised     | Percent |
|------------------------------------------|------------|---------|
| Special Relief (Prison Nicaragua)        | \$1,400.00 | 86.99%  |
| Alloc. Special Relief (Prison Nicaragua) | \$100.00   | 6.21%   |
| Volunteer Prog. (ADOM)                   | \$64.44    | 4.00%   |
| Volunteer Prog. (Kairos)                 | \$45.00    | 2.80%   |
| Total                                    | \$1,609.44 | 100.00% |