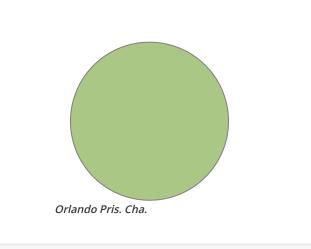

| Jesus' Categor     | ies - Mt. 2 | 5:35-36 + | - Is  |
|--------------------|-------------|-----------|-------|
| Jesus' Categories  | Amount      | Percent   | Part. |
| Welcome Someone In | \$14,580.16 | 74.32%    | 154   |
| Visit the Sick     | \$1,883.18  | 9.60%     | 82    |
| Visit the Prisoner | \$1,779.88  | 9.07%     | 31    |
| Feed the Hungry    | \$867.18    | 4.42%     | 25    |
| Burry the Dead     | \$316.00    | 1.61%     | 4     |
| Social Justice     | \$190.99    | 0.97%     | 8     |
| Total              | \$19,617.39 | 100.00%   | 304   |