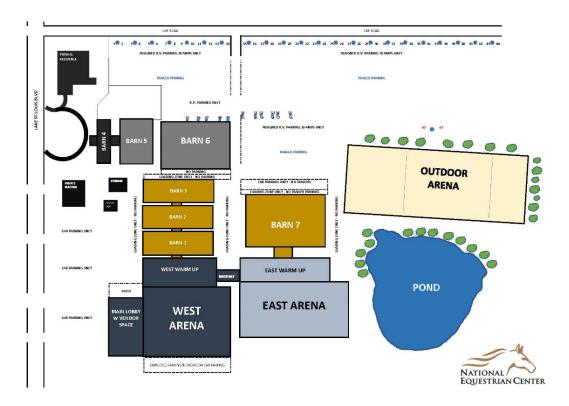

# **The National Equestrian Center**

6880 Lake St. Louis Boulevard Lake St. Louis, MO 63367 Phone: 636-561-8080 Fax: 636-561-8456 www.thenationalequestriancenter.com

#### **Directions to the National Equestrian Center (NEC)**

#### From the East:

Take I-64 (40/61) across the Daniel Boone Bridge (Missouri River). Continue approximately 8 miles to Lake St. Louis Blvd., at the top of the ramp turn left, the NEC is about 1.5 miles on the left-hand side.

#### Or From The West:

Take I-70 Northeast to the 40/61 exit. Go east to the Lake St. Louis Blvd. Exit (about 1 mile). At the top of the ramp, go left (southeast). The NEC is 1.5 miles on the left-hand side.