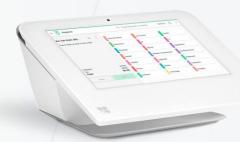

**Clover Station Pro** 

Clover Go

**Clover Flex** 

- Cloud based platform
- Multiple payment acceptance: credit, NFC, EMV, cash, check, and gift card
- Offline processing
- Print, text, or email receipts
- Connectivity via 4G, Wi-Fi, or Ethernet
- Open App Market

- Hardware and software under one platform
- Tethering options for customer facing displays
- 24x7 customer support
- Pre-built menu for QSR/FSR
- Clover Security
- Complete, pay-at-the-table experience