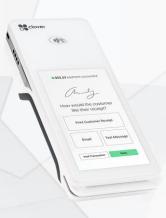

**Clover Station Pro** 

Clover Go

**Clover Flex** 

- Cloud based platform
- Multiple payment acceptance: credit, NFC, EMV, cash, check, and gift card
- Offline processing
- Print, text, or email receipts
- Connectivity via 4G, Wi-Fi, or Ethernet
- Open App Market

- Hardware and software under one platform
- Tethering options for customer facing displays
- 24x7 customer support
- Pre-built menu for QSR/FSR
- Clover Security
- Complete, pay-at-the-table experience