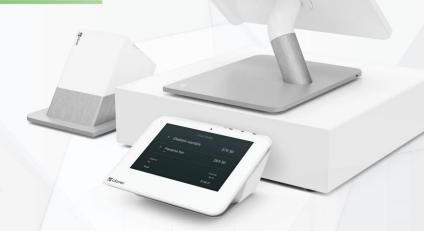

## **Clover Core Components**

Custom Hardware

Cloud-Based Platform

Custom Software

Growing App Market

24x7 Support

Clover Security

Clover Mini

**Clover Station Pro** 

Clover Go

**Clover Flex** 

- Cloud based platform
- Multiple payment acceptance: credit, NFC, EMV, cash, check, and gift card
- Offline processing
- Print, text, or email receipts
- Connectivity via 4G, Wi-Fi, or Ethernet
- Open App Market

- Hardware and software under one platform
- Tethering options for customer facing displays
- 24x7 customer support
- Pre-built menu for QSR/FSR
- Clover Security
- Complete, pay-at-the-table experience