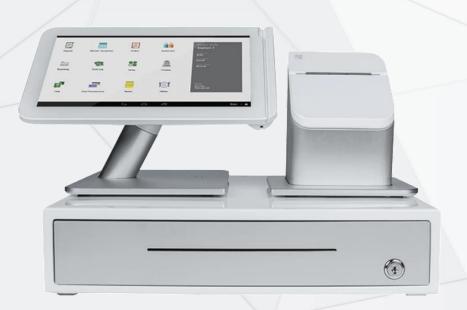

**Clover Station Pro** 

Clover Go

**Clover Flex** 

- Cloud based platform
- Multiple payment acceptance: credit, NFC, EMV, cash, check, and gift card
- Offline processing
- Print, text, or email receipts
- Connectivity via 4G, Wi-Fi, or Ethernet
- Open App Market

- Hardware and software under one platform
- Tethering options for customer facing displays
- 24x7 customer support
- Pre-built menu for QSR/FSR
- Clover Security
- Complete, pay-at-the-table experience