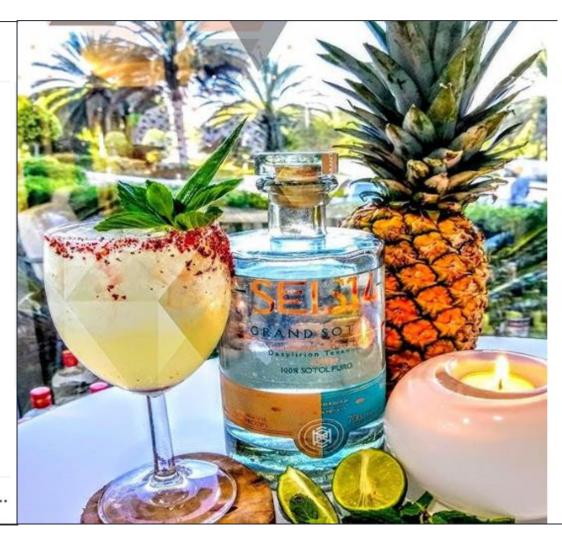

GRANDSOTOL

Sotol ahumado cristalino premium Dasylirion Texanum

Within our alchemy of finding unique characteristics in the kind and unique group of Dasylirions better known as, was that we found this unique flavor provided by this Dasylirion Texanum sotol plant that seemed to never want to be found, as well as capricious in its wild growth, it is very deep in the Chihuahuan desert, with very complex flavors in aroma and palate, with a crystalline view; When we enter a first scene with a sip we can find very marked flavors of roots, humid earth, with familiar scents such as fresh jicama, as we continue to explore we can find herbal flavors and scents, bark and resinous so unknown and familiar at the same time, once removing the intrigue of the opening of the palate there is a subtle and fine sweetness in the middle body and ends with a after taste of walnut wood, poplar, mesquite, almost a perfect smoked for a good meal in the ranch, this is where we understand the complexity and humility of the plant with only 25 years of extreme life in the desert.

#### **GRAND SOTOL**