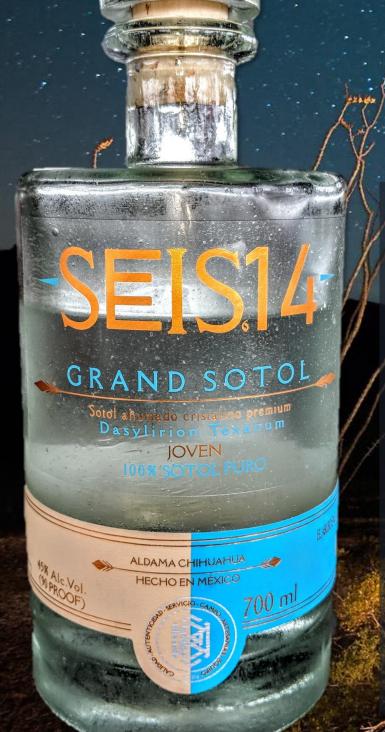

GRANDSOTOL

Sotol ahumado cristalino premium Dasylirion Texanum

Within our alchemy of finding unique characteristics in the kind and unique group of Dasylirions better known as, was that we found this unique flavor provided by this Dasylirion Texanum sotol plant that seemed to never want to be found, as well as capricious in its wild growth, it is very deep in the Chihuahuan desert, with very complex flavors in aroma and palate, with a crystalline view; When we enter a first scene with a sip we can find very marked flavors of roots, humid earth, with familiar scents such as fresh jicama, as we continue to explore we can find herbal flavors and scents, bark and resinous so unknown and familiar at the same time, once removing the intrigue of the opening of the palate there is a subtle and fine sweetness in the middle body and ends with a after taste of walnut wood, poplar, mesquite, almost a perfect smoked for a good meal in the ranch, this is where we understand the complexity and humility of the plant with only 25 years of extreme life in the desert.