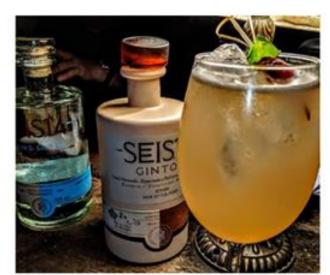

GIN/TOL

Sotol especiado y perfumado como Ginebra En ebro / Dasylirion Wheeleri

Our first fusion drink, where our main players are Sotol and Gin Blends. It was in our desire to achieve a perfect blend of two liquor concepts where the warm and refreshing merge without losing their aromas, flavors and qualities of each, and in a world where new consumers seek to find unique things that make them feel specials it is here, where we decided to take as a base the sotol to fix a smoky and earthy flavor characteristic of the desert where said plant tells its own story of no less than 25 years of extreme climates, and on the other hand the good taste of the juniper berry with its characteristic smell and refreshing taste perfectly harmonious with the grain of cardamom accompanied by apricot and its citrus notes. It was until we managed to understand that they were a perfect couple that we decided to create this unique blend in the world.