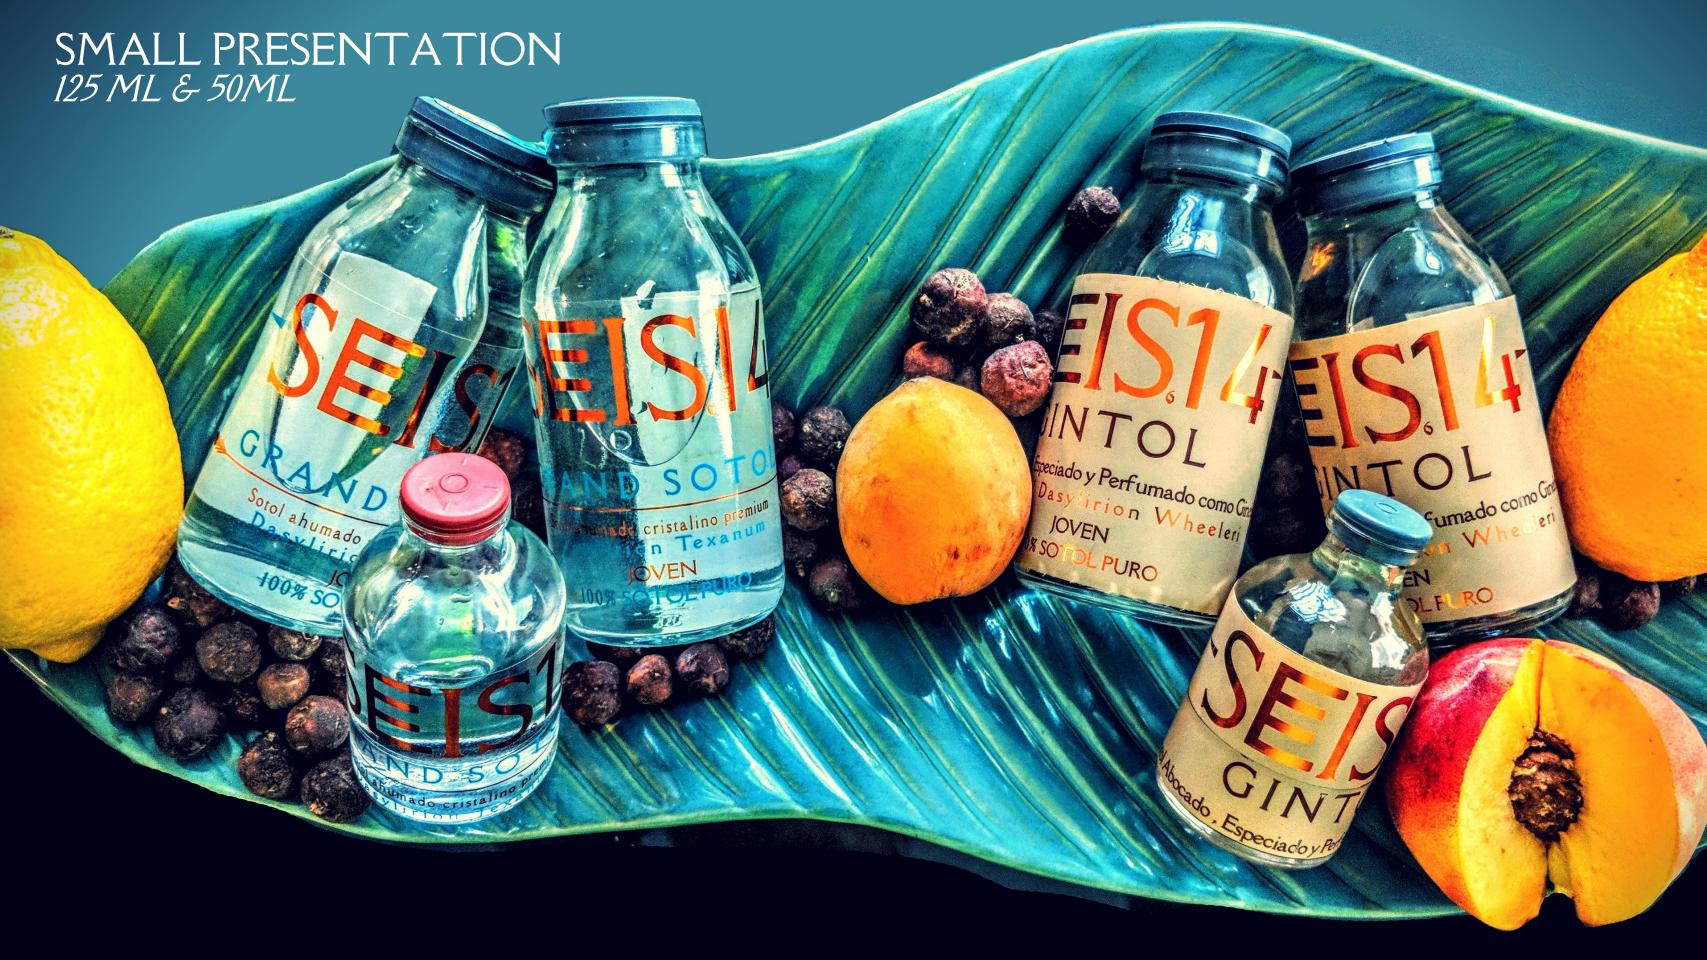

#### PRODUCTS:

GRAND SOTOL: Exclusive line of blends and unique varieties of SOTOLES.

GINTOL: Line dedicated to spice SOTOL, using as base Mexican Juniper Berrys, making a unique Gin

The name SEISI4 arose from wanting to give pure identity to the brand, SEISI4 is the LADA number of the STATE of CHIHUAHUA and specific ALDAMA city, which is why we are proud to have reference a number that worldwide where Chihuahua people will recognize these numbers (614).

GRANDSOTOL

Sotol ahumado cristalino premium Dasylirion Texanum

Within our alchemy of finding unique characteristics in the kind and unique group of Dasylirions better known as, was that we found this unique flavor provided by this Dasylirion Texanum sotol plant that seemed to never want to be found, as well as capricious in its wild growth, it is very deep in the Chihuahuan desert, with very complex flavors in aroma and palate, with a crystalline view; When we enter a first scene with a sip we can find very marked flavors of roots, humid earth, with familiar scents such as fresh jicama, as we continue to explore we can find herbal flavors and scents, bark and resinous so unknown and familiar at the same time, once removing the intrigue of the opening of the palate there is a subtle and fine sweetness in the middle body and ends with a after taste of walnut wood, poplar, mesquite, almost a perfect smoked for a good meal in the ranch, this is where we understand the complexity and humility of the plant with only 25 years of extreme life in the desert.

GIN/TOL

Sotol especiado y perfumado como Ginebra En ebro / Dasylirion Wheeleri

Our first fusion drink, where our main players are Sotol and Gin Blends. It was in our desire to achieve a perfect blend of two liquor concepts where the warm and refreshing merge without losing their aromas, flavors and qualities of each, and in a world where new consumers seek to find unique things that make them feel specials it is here, where we decided to take as a base the sotol to fix a smoky and earthy flavor characteristic of the desert where said plant tells its own story of no less than 25 years of extreme climates, and on the other hand the good taste of the juniper berry with its characteristic smell and refreshing taste perfectly harmonious with the grain of cardamom accompanied by apricot and its citrus notes. It was until we managed to understand that they were a perfect couple that we decided to create this unique blend in the world.