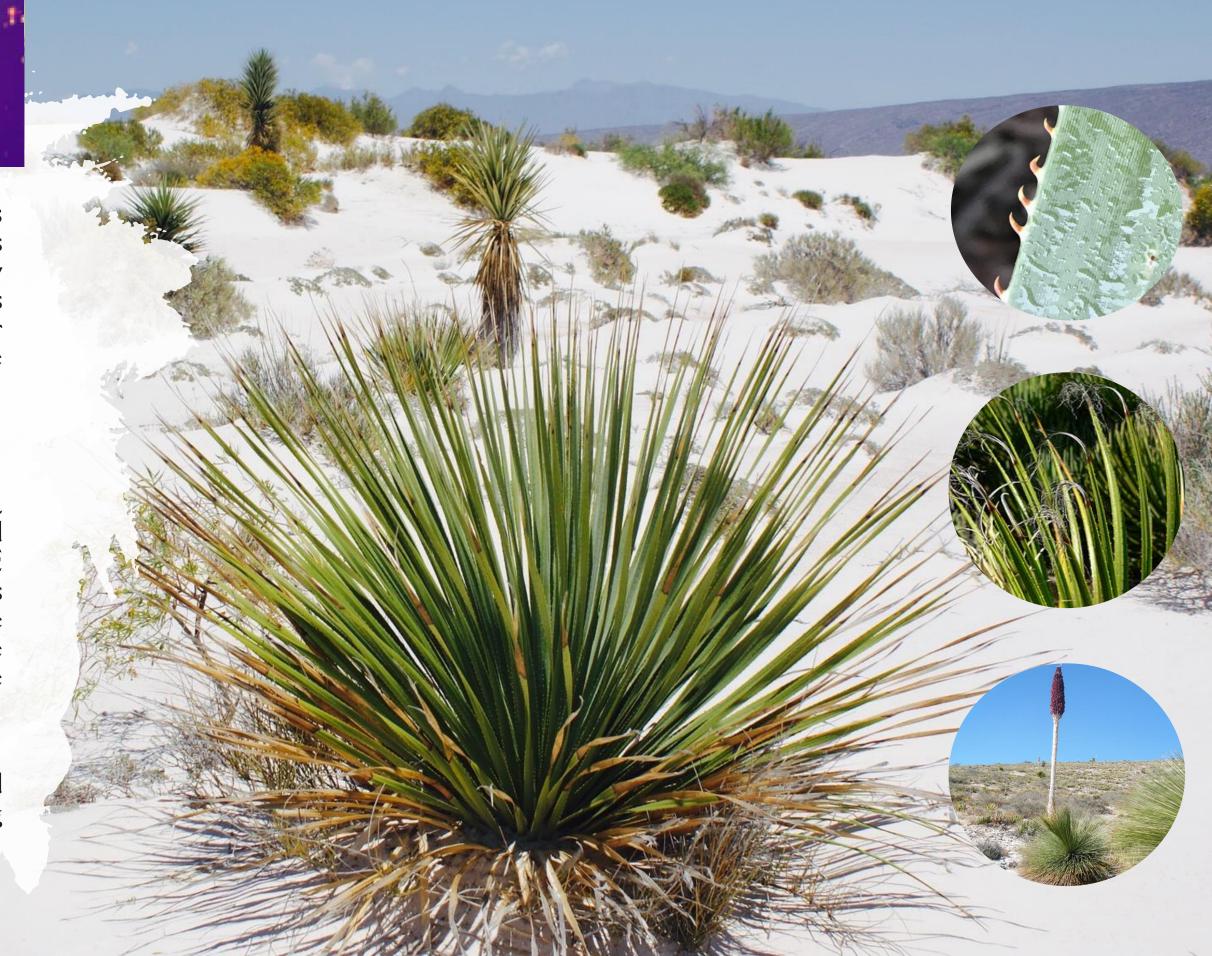

### SOTOL (DASYLIRION)

Known botanically as Dasylirion is the plant whose common name is Sotol and belongs to the family Esparagaceae, with long and fibrous leaves, green, whose useful part for the production of Sotol, is the pineapple or head.

#### **MEANING**

The word SOTOL or ZOTOL comes from the Nahuatl word TZOTOLLIN and means THE SWEET OF THE HEAD that was used as food by the Anasazi, the Tarahumara, the Tobos and the Apaches since 205 A.D. and the name is still maintained.

<u>DASYLIRION:</u> is a compound word from the Greek, literally meaning "dense" or "shaggy" + "lily".

View
Raw material
Aging
Fermentation
Distillation
Smell and taste:
Alcoholic content

Translucent, silver
Dasylirion Texanum (100% silver)
25 – 30 years
Wild yeasts in wooden poplar tubs
Double in copper alembic stills
Herbal, wooden (Poplar and walnut)
45% (90 proof)