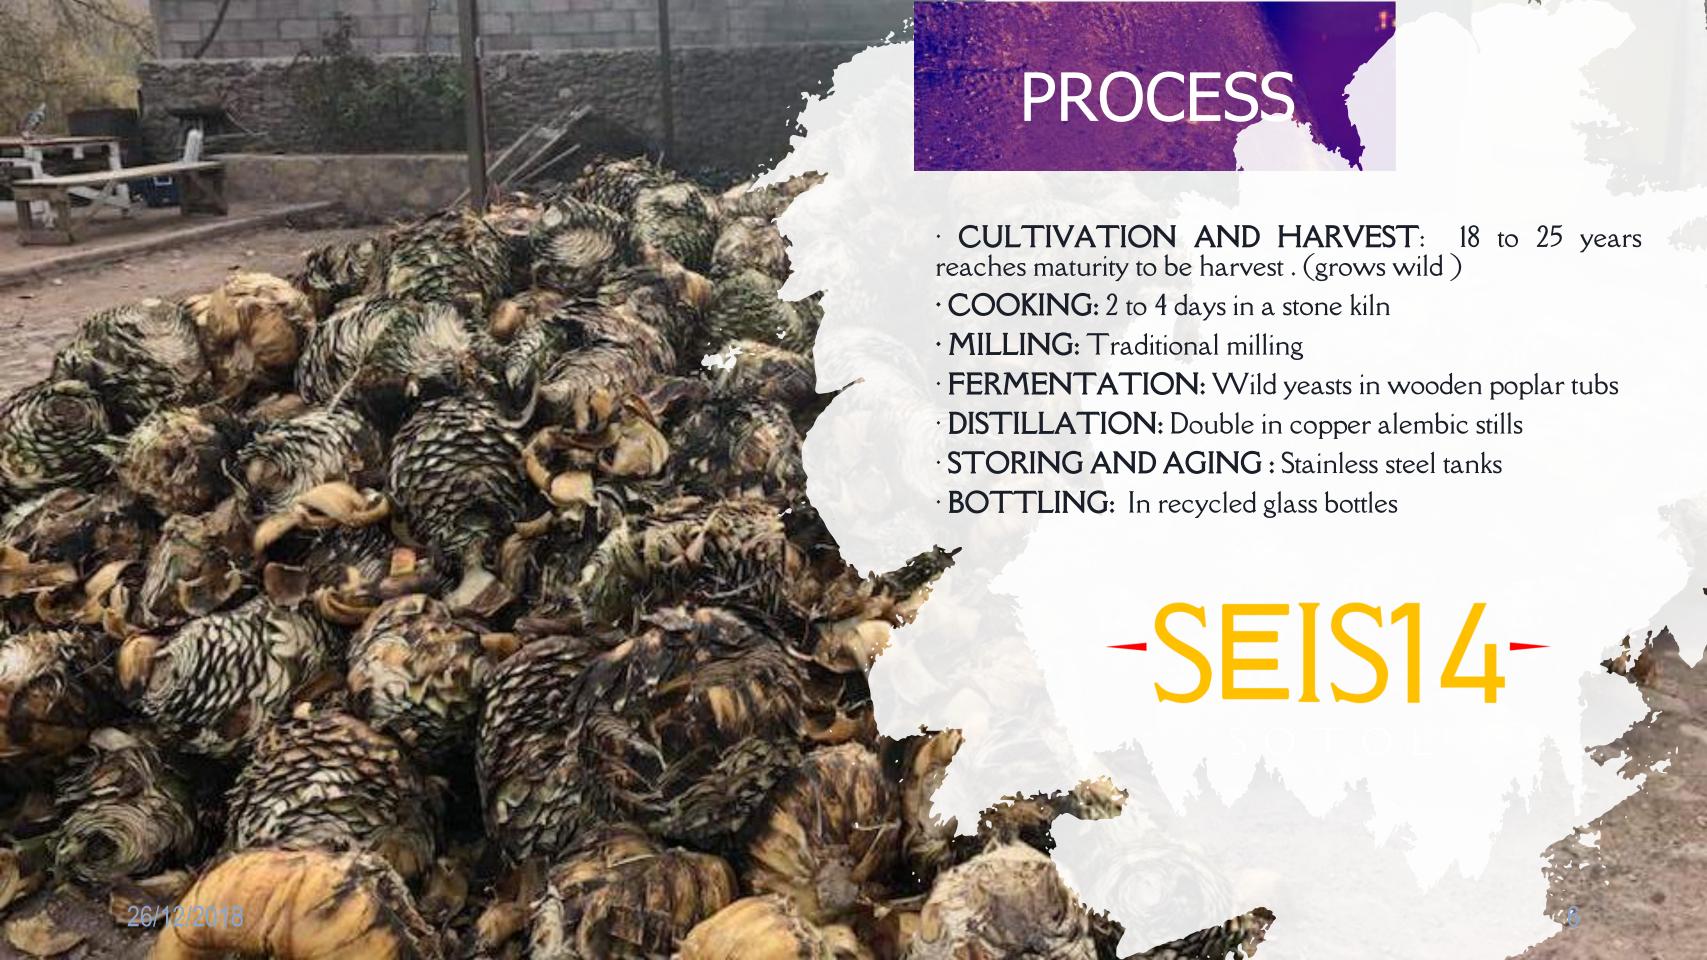

#### **ABOUT US**

100% Mexican company, located in Aldama, Chihuahua (north of México), dedicated to produce, sale and promote unique Mexican spirits. Likewise, we focus on blend Mexican spirits such as SOTOL with different techniques and variations in their spices, in order to evolve these spirits together with the palate of the current public.

GRANDSOTOL

Sotol ahumado cristalino premium Dasylirion Texanum

Within our alchemy of finding unique characteristics in the kind and unique group of Dasylirions better known as, was that we found this unique flavor provided by this Dasylirion Texanum sotol plant that seemed to never want to be found, as well as capricious in its wild growth, it is very deep in the Chihuahuan desert, with very complex flavors in aroma and palate, with a crystalline view; When we enter a first scene with a sip we can find very marked flavors of roots, humid earth, with familiar scents such as fresh jicama, as we continue to explore we can find herbal flavors and scents, bark and resinous so unknown and familiar at the same time, once removing the intrigue of the opening of the palate there is a subtle and fine sweetness in the middle body and ends with a after taste of walnut wood, poplar, mesquite, almost a perfect smoked for a good meal in the ranch, this is where we understand the complexity and humility of the plant with only 25 years of extreme life in the desert.