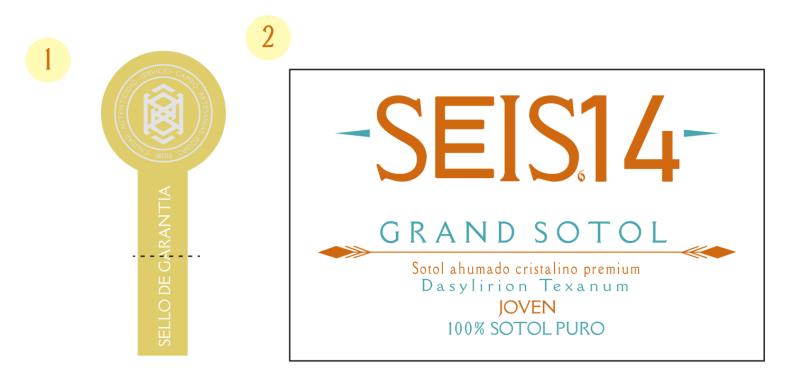

GRANDSOTOL

Sotol ahumado cristalino premium Dasylirion Texanum

Within our alchemy of finding unique characteristics in the kind and unique group of Dasylirions better known as, was that we found this unique flavor provided by this Dasylirion Texanum sotol plant that seemed to never want to be found, as well as capricious in its wild growth, it is very deep in the Chihuahuan desert, with very complex flavors in aroma and palate, with a crystalline view; When we enter a first scene with a sip we can find very marked flavors of roots, humid earth, with familiar scents such as fresh jicama, as we continue to explore we can find herbal flavors and scents, bark and resinous so unknown and familiar at the same time, once removing the intrigue of the opening of the palate there is a subtle and fine sweetness in the middle body and ends with a after taste of walnut wood, poplar, mesquite, almost a perfect smoked for a good meal in the ranch, this is where we understand the complexity and humility of the plant with only 25 years of extreme life in the desert.

#### **GRAND SOTOL**