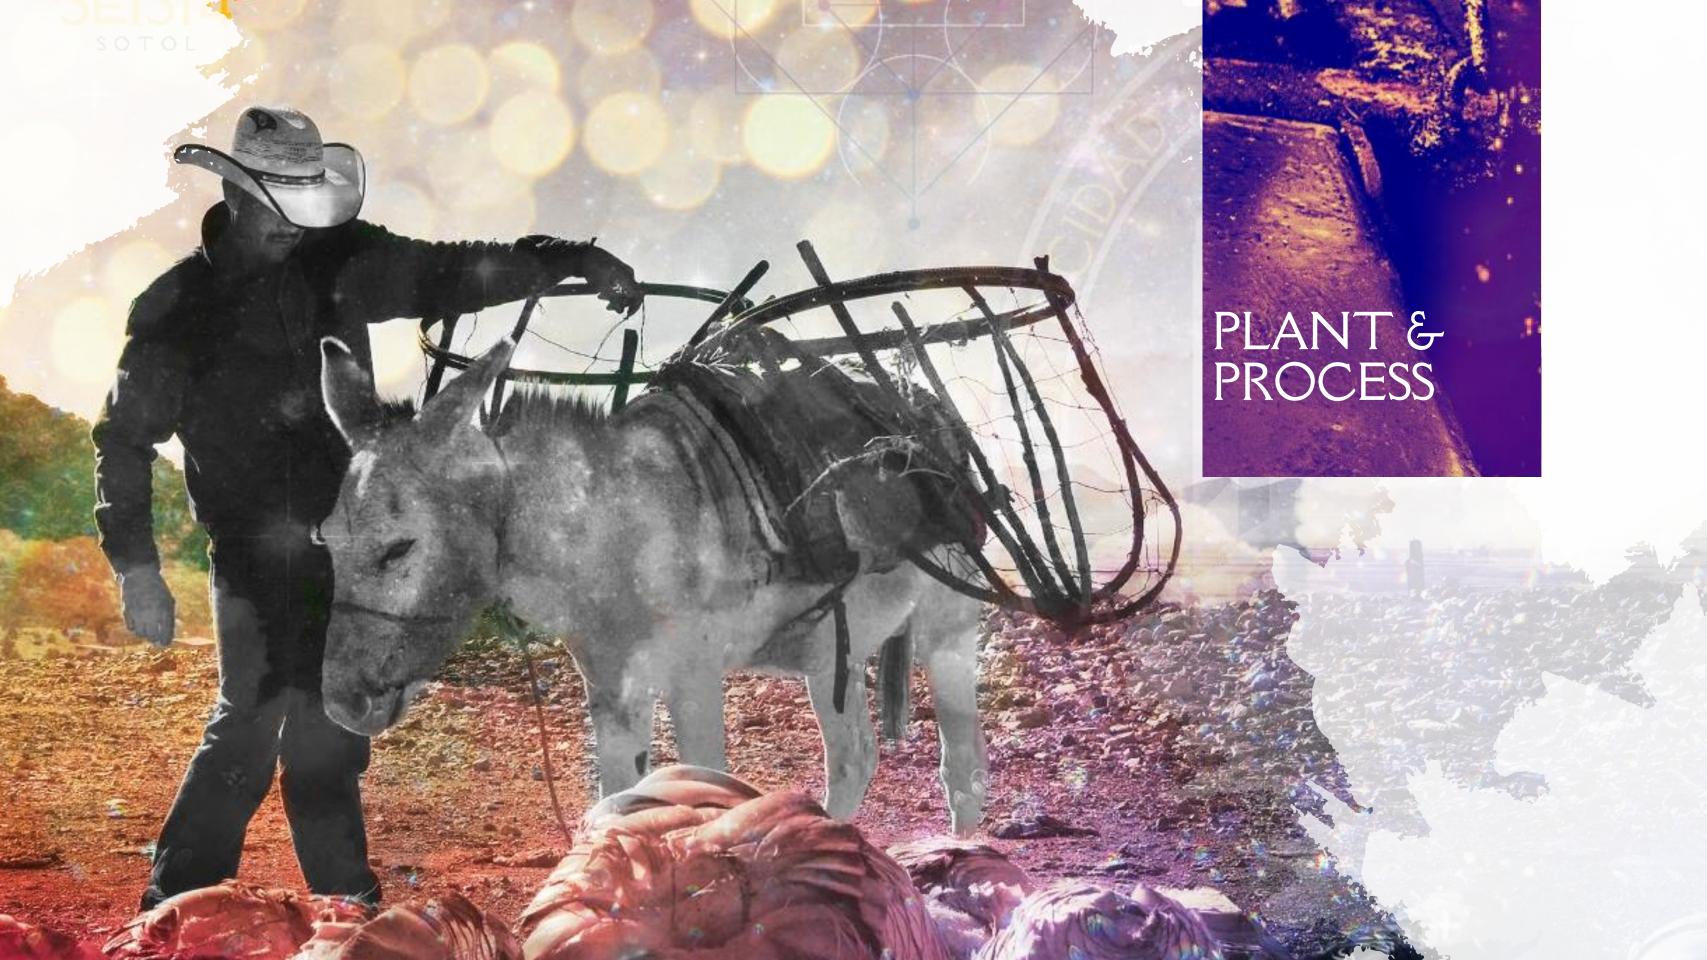

### SOTOL (DASYLIRION)

Known botanically as Dasylirion is the plant whose common name is Sotol and belongs to the family Esparagaceae, with long and fibrous leaves, green, whose useful part for the production of Sotol, is the pineapple or head.

#### **MEANING**

The word SOTOL or ZOTOL comes from the Nahuatl word TZOTOLLIN and means THE SWEET OF THE HEAD that was used as food by the Anasazi, the Tarahumara, the Tobos and the Apaches since 205 A.D. and the name is still maintained.