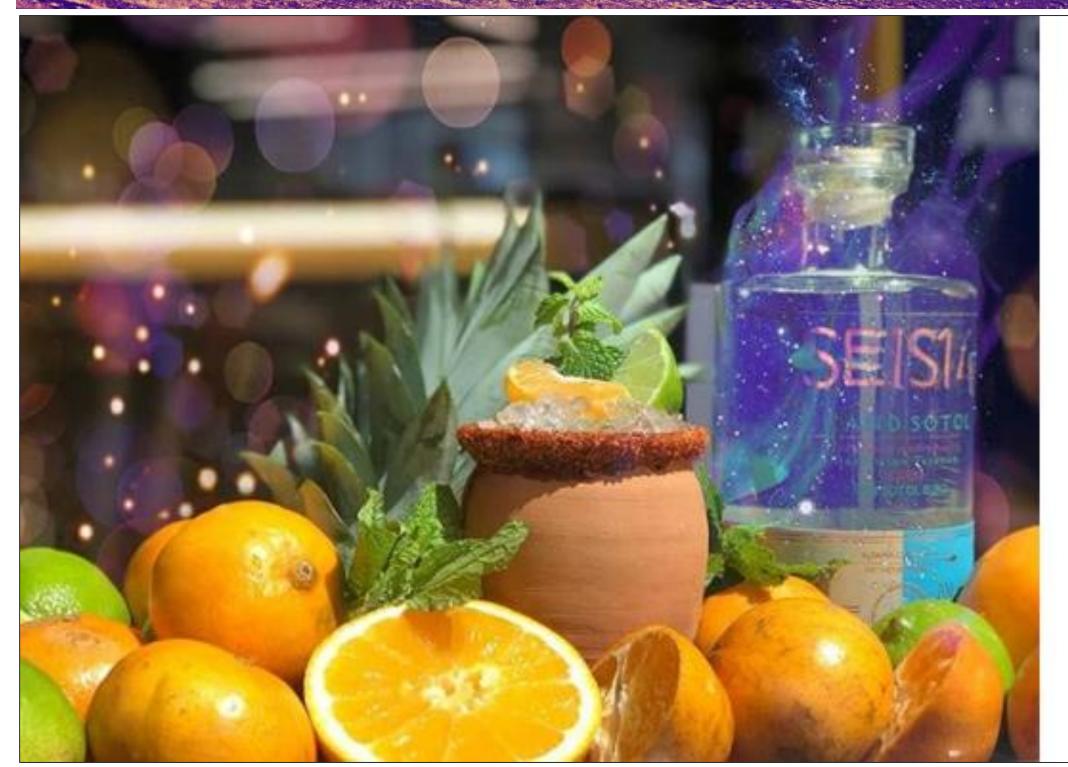

## COCKTAILS

#### SOTOLINA

#### Ingredients

- 70 ml SEIS14 GRAND SOTOL
- 70 ml orange juice
- 15 ml pineapple juice
- 35 ml lime juice
- Spoon Salt
- Club Soda and Grapefruit Soda as preferred
- Ice
- Tarmarind pulp with dried meat small pieces at the edges of the glass