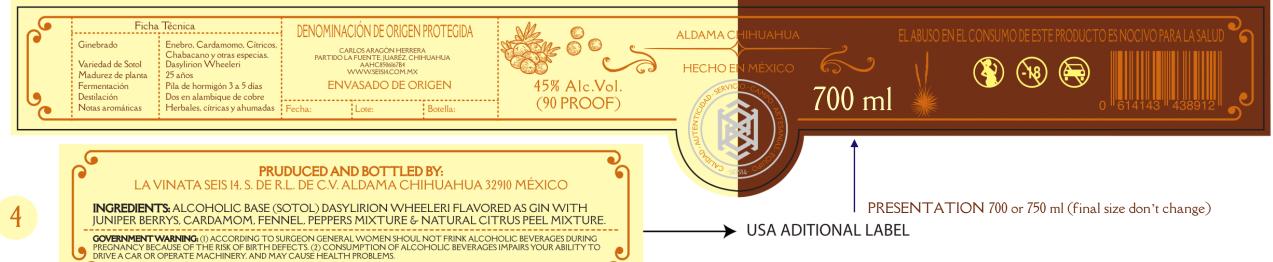

#### CARACTERÍSTICAS Y MEDIDAS BOTELLAS, CAJAS Y PALETS

-SEIS.14 GIN/TOL
Sotol especiado y perfumado como Gir
Enebro / Dasylirion Whe

**BOTELLA MEDIDAS** CAJA MEDIDAS CAJA MEDIDAS 4.40 cm 1.80 cm 3.90 cm 23.00 cm 125.00 cm GINTOL Alto Alto 15.80 cm 31.90 cm 100.00 cm 120.00 cm 21.10 cm Ancho Ancho Largo Largo 9.70 cm CARACTERISTICAS CARACTERISTICAS **CARACTERISTICAS** PALET PARA USA VIDRIO: RECICLADO **CARTON: MEXICANO** PROVEEDOR: LA VALERIANA PROVEEDOR: CAJAS TALAVERA **LARGO** 120.00 cm # CAJAS BASE 15 **ANCHO** 100.00 cm **LUGAR DE ORIGEN: TONALA, JALISCO** LUGAR DE ORIGEN: TONALA, JALISCO NIVELES 5 **CAPACIDAD BOTELLAS X CAJA:** 6 **ALTO** 125.00 cm ESTILO Y PINTURA BOTELLA: BARRIL/ CREMA (ARENA) TOTAL CAJAS 75 PINTURA TAPON Y ESTILO: FICHA /AMBAR COLOR CAJA: CAFÉ ( KRAFT) BASE PALLET: MADERA ETIQUETA 1 PLASTIFICADA **MATERIAL EXTERIOR:** CORRUGADO SENCILLO TOTAL PERMITIDO ALTO USA PARA MANIOBRA: 140 CM ALTO PALET DOMESTICO Y EUROPA ETIQUETA 2 PAPEL BICOLOR (CAFÉ Y CREMA) MATERIAL INTERIOR: CORRUGADO DOBLE **LARGO** 120.00 cm LETRA 1 CAFÉ TINTAS: 1 ( NEGRO) # CAJAS BASE 15 **LETRA 2** METALIZADA COBRE CARAS IMPRESA: 2 **ANCHO** 100.00 cm NIVELES 6 **METODO ETIQUETA:** HOT STAMPING **ALTO** 150.00 cm **TOTAL CAJAS** 90 **ADICIONAL VENTANA INFERIOR** BASE PALLET: MADERA PESO CAJAS PESO PALET BOTELLA GINTOL PESO PALET PARA USA PESO\_PALLET: 15.000 kg PESO EXTERIOR CAJA ( CARTON): 0.225 kg **TAPON:** 0.060 kg PESO CAJAS: BOTELLA (CON ETIQUETA): 1.100 kg PERO INTERIOR SEPARADOR 6 (CARTON): 0.125 kg PESO TOTAL ESTIVA: 878.250 kg PALET DOMESTICO Y EUROPA LIQUIDO: 0.700 ml CAPACIDAD BOTELLAS X CAJA: 6.00 pzas TOTAL BOTELLA: 1.860 kg TOTAL PESO CAJA CON BOTELLAS: 11.510 kg PESO TOTAL ESTIVA: 1,051.000 kg