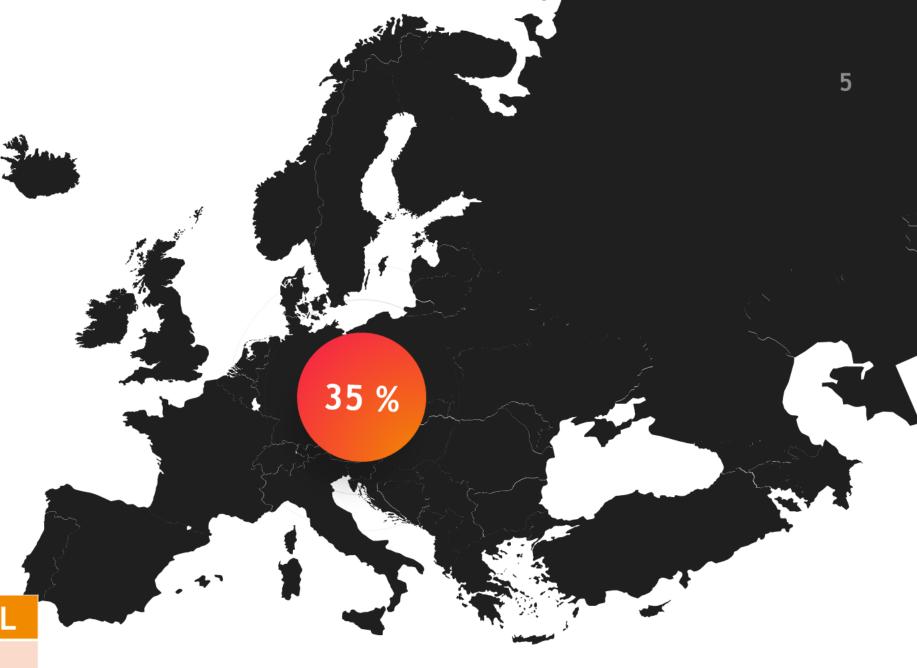

### UNITED STATES QUANTITY OF BOTTLES / PALLETS PER ZONE

Depending on the rareness of the plant is the volume that can be processed.

The Mexican standard allows to processed up to 30K liters of plant as a maximum to maintain the craft process.

The products are focused 70% to foreign public and 30% to domestic public (México); to proper care the plant and to maintain the production the volume is limited to zones

| FOREIGN 70%      | GINTOL      | GRAND SOTOL |
|------------------|-------------|-------------|
| USA (35 %)       | 19 PALLETS* | 6 PALLETS   |
| EUROPE (35 %)    | 19 PALLETS  | 6 PALLETS   |
| FILIPINES (20 %) | 11 PELLETS  | 4 PALLETS   |
| S. AMERICA (7%)  | 4 PALLETS   | 1 PALLETS   |
| CANADA (3%)      | 2 PELLETS   | 1 PALLETS   |

<sup>35%</sup> 