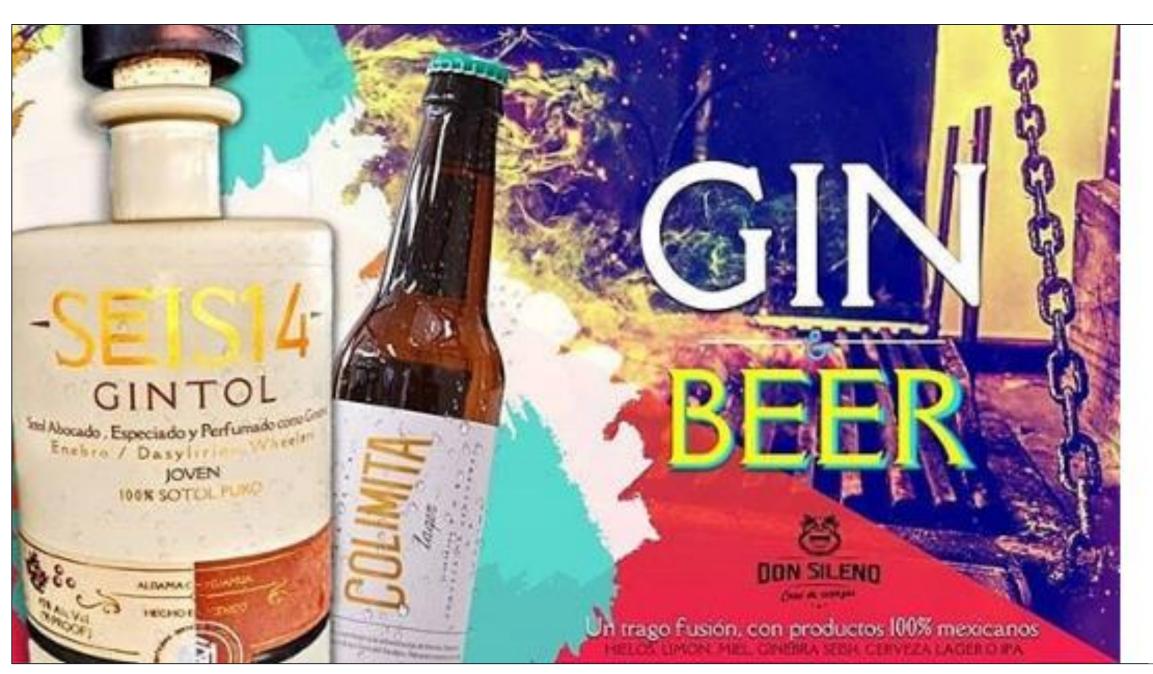

## COCKTAILS

#### GIN & BEER

#### Ingredients

- 50 ml SEISI4 GINTOL
- 15ml lemon juice
- 35ml Agave syrup or any syrup
- 1 tablespoon egg white
- Ice
- Shake shake!
- Top up with a nice craft IPA