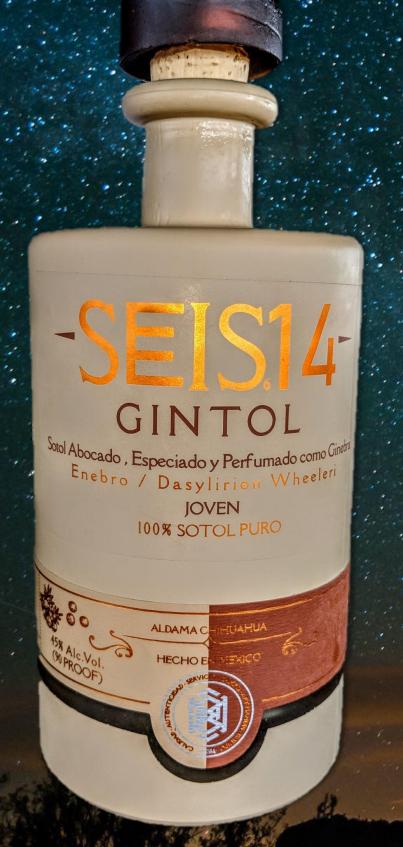

GIN/TOL

Sotol especiado y perfumado como Ginebra En ebro / Dasylirion Wheeleri

Our first fusion drink, where our main players are Sotol and Gin Blends. It was in our desire to achieve a perfect blend of two liquor concepts where the warm and refreshing merge without losing their aromas, flavors and qualities of each, and in a world where new consumers seek to find unique things that make them feel specials it is here, where we decided to take as a base the sotol to fix a smoky and earthy flavor characteristic of the desert where said plant tells its own story of no less than 25 years of extreme climates, and on the other hand the good taste of the juniper berry with its characteristic smell and refreshing taste perfectly harmonious with the grain of cardamom accompanied by apricot and its citrus notes. It was until we managed to understand that they were a perfect couple that we decided to create this unique blend in the world.

#### ETIQUETAS (LABELS)

**GINTOL** 

2

## -SEIS14-

Sotol Abocado, Especiado y Perfumado como Ginebra Enebro / Dasylirion Wheeleri JOVEN 100% SOTOL PURO

3