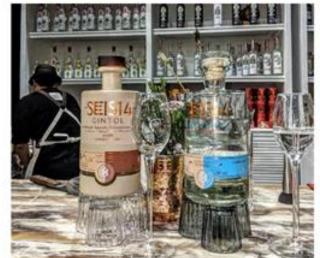

GRANDSOTOL

Sotol ahumado cristalino premium Dasylirion Texanum

Within our alchemy of finding unique characteristics in the kind and unique group of Dasylirions better known as, was that we found this unique flavor provided by this Dasylirion Texanum sotol plant that seemed to never want to be found, as well as capricious in its wild growth, it is very deep in the Chihuahuan desert, with very complex flavors in aroma and palate, with a crystalline view; When we enter a first scene with a sip we can find very marked flavors of roots, humid earth, with familiar scents such as fresh jicama, as we continue to explore we can find herbal flavors and scents, bark and resinous so unknown and familiar at the same time, once removing the intrigue of the opening of the palate there is a subtle and fine sweetness in the middle body and ends with a after taste of walnut wood, poplar, mesquite, almost a perfect smoked for a good meal in the ranch, this is where we understand the complexity and humility of the plant with only 25 years of extreme life in the desert.

GIN/TOL

Sotol especiado y perfumado como Ginebra En ebro / Dasylirion Wheeleri

Our first fusion drink, where our main players are Sotol and Gin Blends. It was in our desire to achieve a perfect blend of two liquor concepts where the warm and refreshing merge without losing their aromas, flavors and qualities of each, and in a world where new consumers seek to find unique things that make them feel specials it is here, where we decided to take as a base the sotol to fix a smoky and earthy flavor characteristic of the desert where said plant tells its own story of no less than 25 years of extreme climates, and on the other hand the good taste of the juniper berry with its characteristic smell and refreshing taste perfectly harmonious with the grain of cardamom accompanied by apricot and its citrus notes. It was until we managed to understand that they were a perfect couple that we decided to create this unique blend in the world.