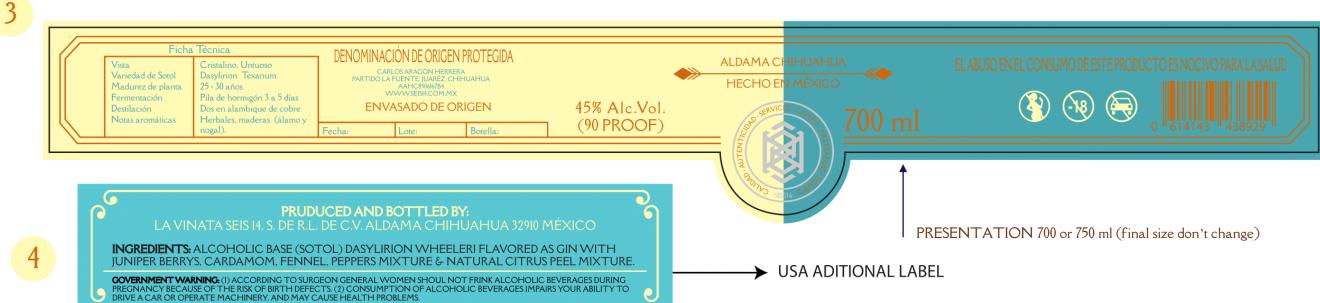

<u>DASYLIRION:</u> is a compound word from the Greek, literally meaning "dense" or "shaggy" + "lily".

View
Raw material
Aging
Fermentation
Distillation
Smell and taste:
Alcoholic content

Translucent, silver
Dasylirion Texanum (100% silver)
25 – 30 years
Wild yeasts in wooden poplar tubs
Double in copper alembic stills
Herbal, wooden (Poplar and walnut)
45% (90 proof)

View Spices:

Raw material
Aging
Fermentation
Distillation
Smell and taste:
Alcoholic content

Translucent, silver
3 Gin technic blends, 12 botanics
(Classic / Citric / Herbal)
Dasylirion Wheeleri
25 years
Wild yeasts in wooden poplar tubs
Double in copper alembic stills
Juniper berries, herbal, citric & smoke
45% (90 proof)