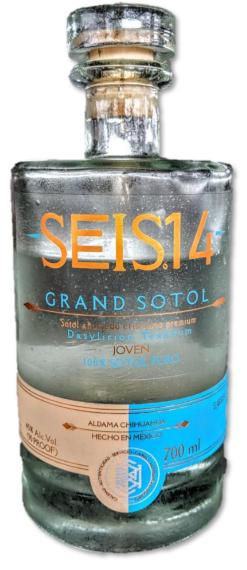

GRANDSOTOL

Sotol ahumado cristalino premium Dasylirion Texanum

Within our alchemy of finding unique characteristics in the kind and unique group of Dasylirions better known as, was that we found this unique flavor provided by this Dasylirion Texanum sotol plant that seemed to never want to be found, as well as capricious in its wild growth, it is very deep in the Chihuahuan desert, with very complex flavors in aroma and palate, with a crystalline view; When we enter a first scene with a sip we can find very marked flavors of roots, humid earth, with familiar scents such as fresh jicama, as we continue to explore we can find herbal flavors and scents, bark and resinous so unknown and familiar at the same time, once removing the intrigue of the opening of the palate there is a subtle and fine sweetness in the middle body and ends with a after taste of walnut wood, poplar, mesquite, almost a perfect smoked for a good meal in the ranch, this is where we understand the complexity and humility of the plant with only 25 years of extreme life in the desert.

#### **GRAND SOTOL**