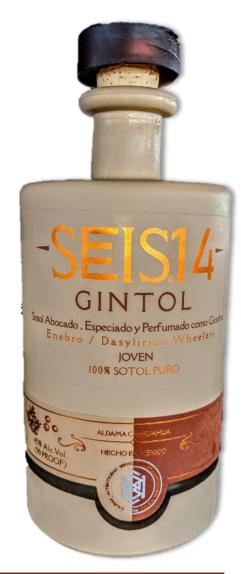

GIN/TOL

Sotol especiado y perfumado como Ginebra En ebro / Dasylirion Wheeleri

Our first fusion drink, where our main players are Sotol and Gin Blends. It was in our desire to achieve a perfect blend of two liquor concepts where the warm and refreshing merge without losing their aromas, flavors and qualities of each, and in a world where new consumers seek to find unique things that make them feel specials it is here, where we decided to take as a base the sotol to fix a smoky and earthy flavor characteristic of the desert where said plant tells its own story of no less than 25 years of extreme climates, and on the other hand the good taste of the juniper berry with its characteristic smell and refreshing taste perfectly harmonious with the grain of cardamom accompanied by apricot and its citrus notes. It was until we managed to understand that they were a perfect couple that we decided to create this unique blend in the world.

## -SEIS14-

Sotol Abocado, Especiado y Perfumado como Ginebra Enebro / Dasylirion Wheeleri JOVEN 100% SOTOL PURO

3