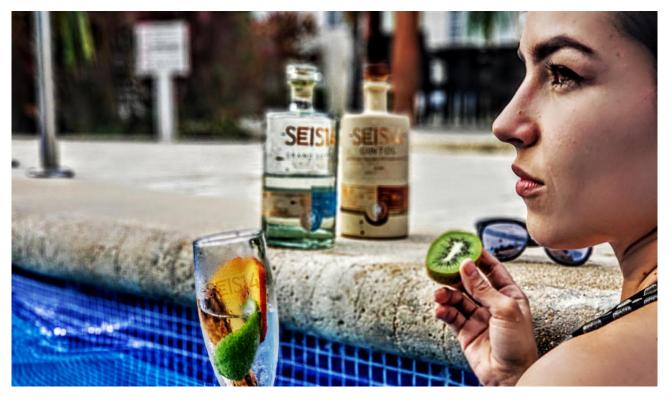

## COCKTAILS

#### SOTOLINA

#### Ingredients

- 70 ml SEIS14 GRAND SOTOL
- 70 ml orange juice
- 15 ml pineapple juice
- 35 ml lime juice
- Spoon Salt
- Club Soda and Grapefruit Soda as preferred
- Ice
- Tarmarind pulp with dried meat small pieces at the edges of the glass