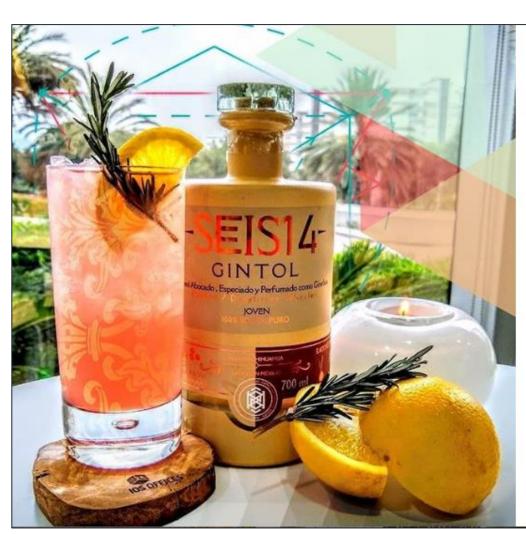

GIN/TOL

Sotol especiado y perfumado como Ginebra En ebro / Dasylirion Wheeleri

Our first fusion drink, where our main players are Sotol and Gin Blends. It was in our desire to achieve a perfect blend of two liquor concepts where the warm and refreshing merge without losing their aromas, flavors and qualities of each, and in a world where new consumers seek to find unique things that make them feel specials it is here, where we decided to take as a base the sotol to fix a smoky and earthy flavor characteristic of the desert where said plant tells its own story of no less than 25 years of extreme climates, and on the other hand the good taste of the juniper berry with its characteristic smell and refreshing taste perfectly harmonious with the grain of cardamom accompanied by apricot and its citrus notes. It was until we managed to understand that they were a perfect couple that we decided to create this unique blend in the world.

## -SEIS14-

Sotol Abocado, Especiado y Perfumado como Ginebra Enebro / Dasylirion Wheeleri JOVEN 100% SOTOL PURO

3