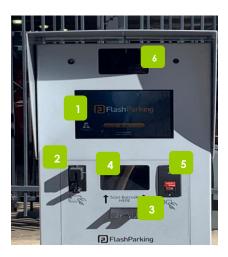

## KIOSK COMPONENTS

- 1. Interactive touch-screen display
- 2. Credit card reader (for payments and access)
- 3. Ticket/receipt dispenser (pull-tear mechanism)
- 4. Barcode scanner (mobile and barcodes)
- 5. Parking access card reader
- 6. Integrated intercom (video, mic, and speaker)