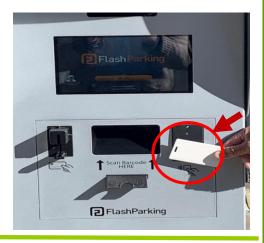

# **ENTRY PROCESS**

- STEP 1: Touch the parking card flat to the card reader sensor as shown in photo image.
- STEP 2: The parking card reader will display a green light.
- STEP 3: Gate will open.
- STEP 4: Proceed to Enter the parking facility.

## **EXIT PROCESS**

- STEP 1: Drive up to the Pay Station.

  Machine will activate when
  you pull up along side the
  kiosk.
- STEP 2: Touch the parking card adjacent to the card reader sensor.
- STEP 3: Gate will open. Proceed to drive out of parking facility exit.