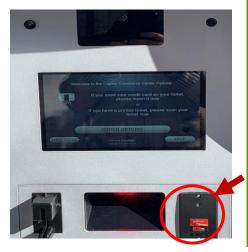

# **ENTRY PROCESS**

- STEP 1: Touch the parking card flat to the card reader sensor as shown in photo image.
- STEP 2: The parking card reader will display a green light.
- STEP 3: Gate will open.
- STEP 4: Proceed to Enter the parking facility.

## **EXIT PROCESS**

- STEP 1: Drive up to the Pay Station.

  Machine will activate when
  you pull up along side the
  kiosk.
- STEP 2: Touch the parking card adjacent to the card reader sensor.
- STEP 3: Gate will open. Proceed to drive out of parking facility exit.