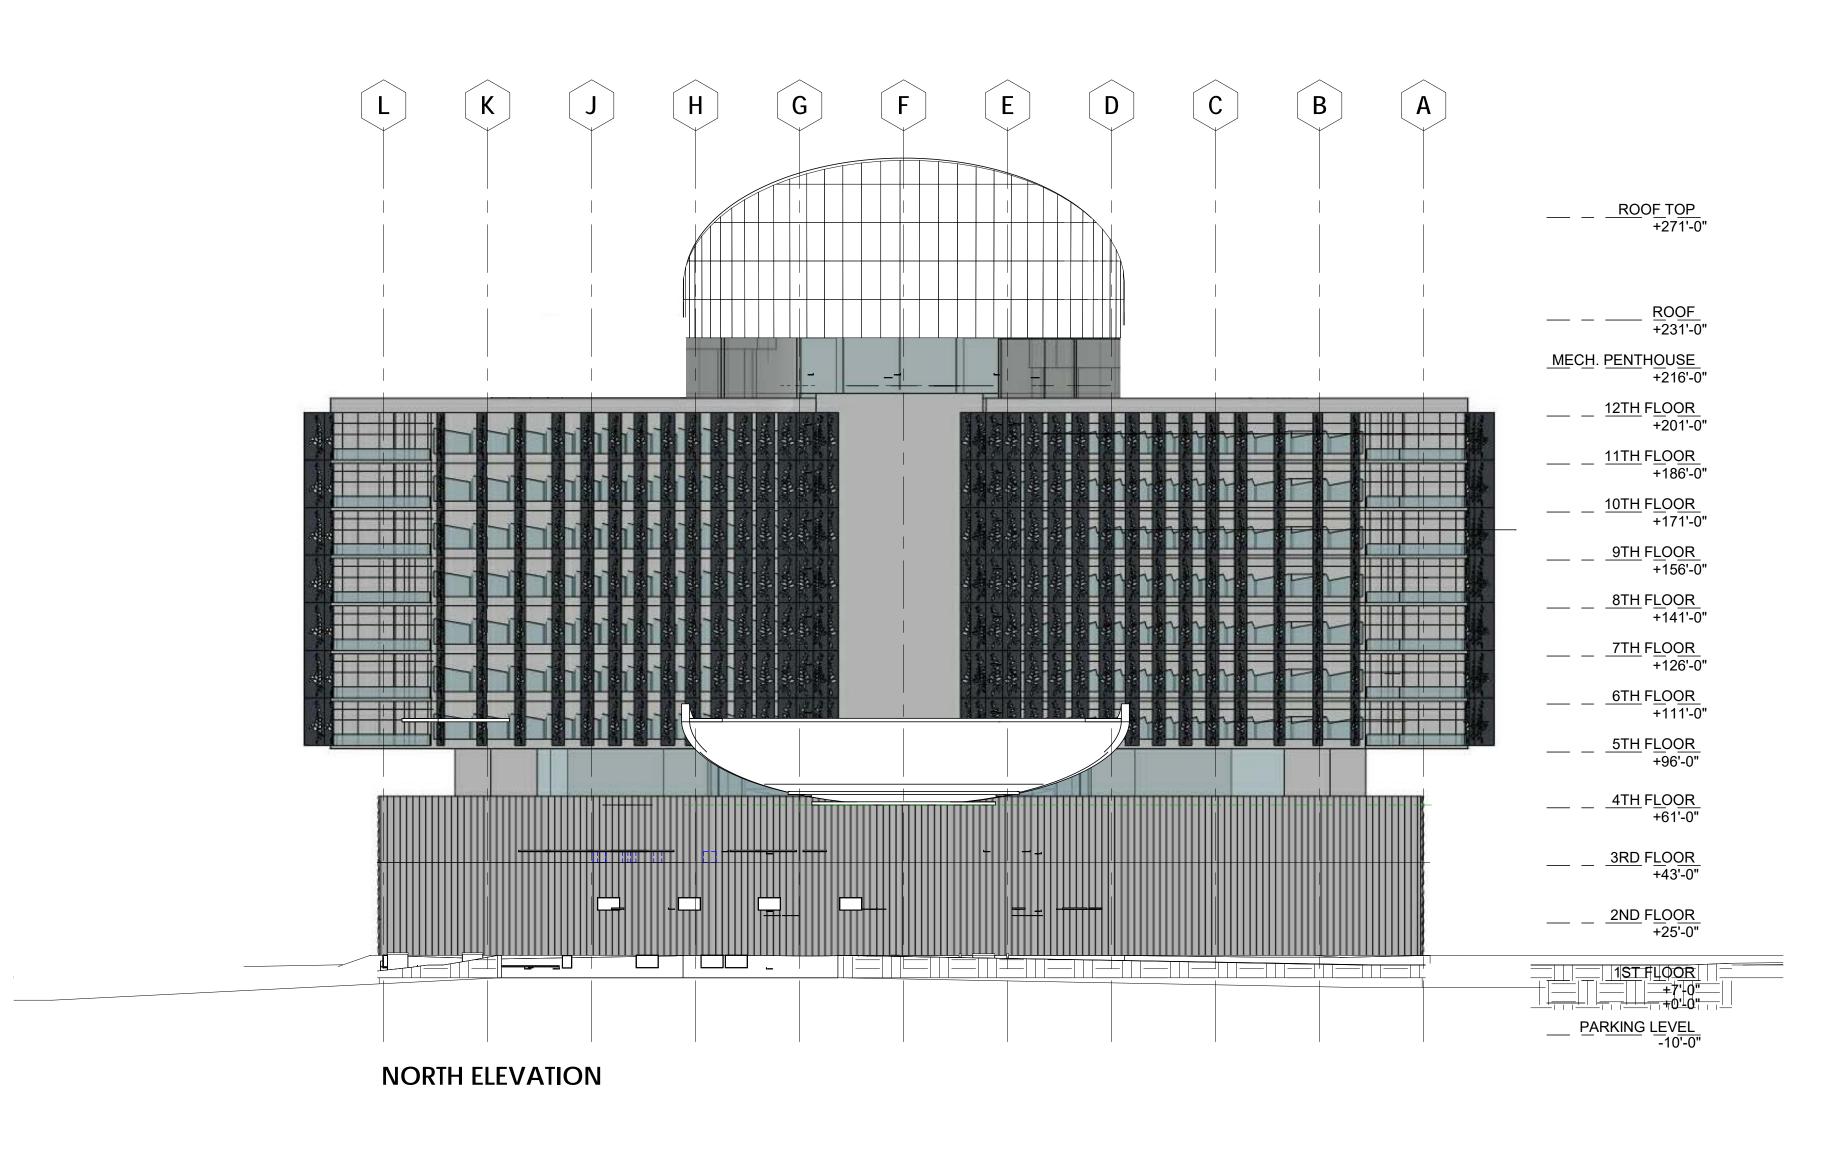

# **EXTERIOR ELEVATIONS**

CALIFORNIA NORTHSTATE UNIVERSITY MEDICAL CENTER FONG AND CHAN ARCHITECTS

#### WEST ELEVATION

| + | _ |   |
|---|---|---|
|   |   |   |
| T |   | - |

| e |  |  |
|---|--|--|
| 4 |  |  |
|   |  |  |
|   |  |  |
|   |  |  |
|   |  |  |
|   |  |  |

EAST ELEVATION

10 DATE: 04/09/19 SCALE: 1" = 30'-0"