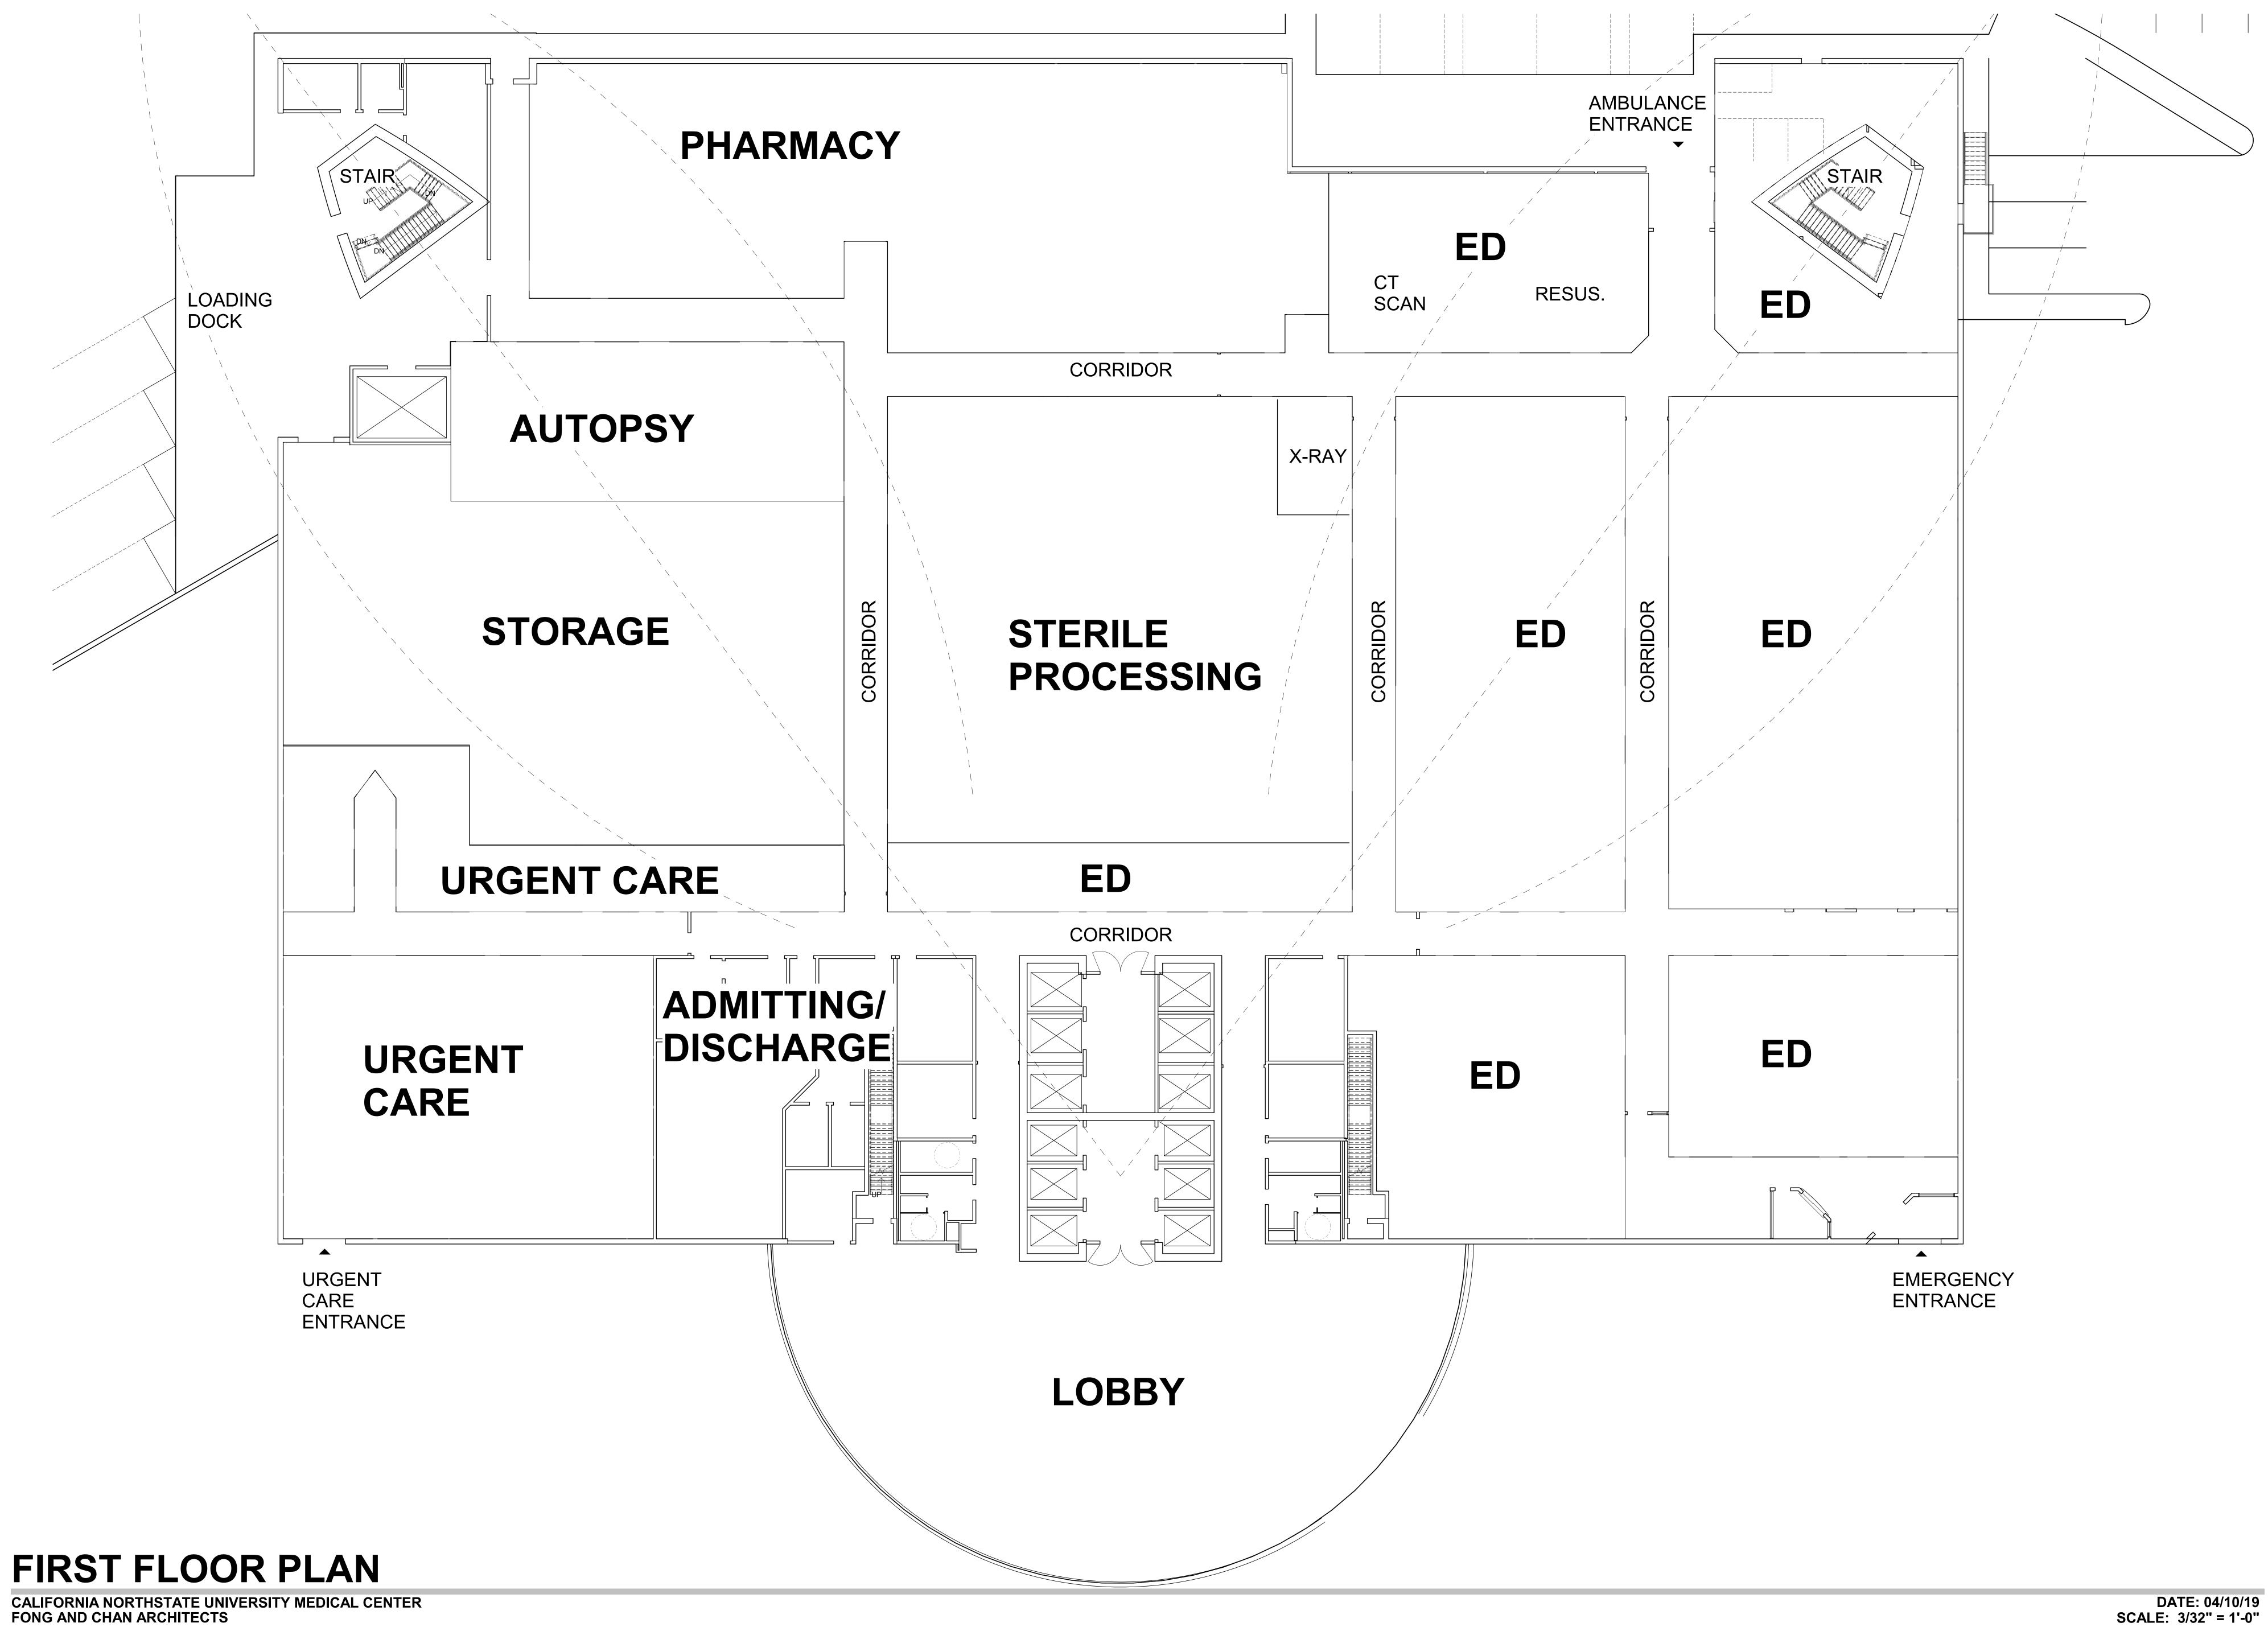

ATE THAT THIS PRELIMINARY SITE PLAN ACCURATELY DEPICTS THE LOCATION, WIDTH, TYPE AND RECORDING INFORMATION OF ALL RECORD EASEMENTS LISTED IN THE PRELIMINARY TITLE REPORT ISSUED BY FIRST AMERICAN TITLE COMPANY, ORDER NO. 0131-622971ALA, DATED JANUARY 16, 2019.



DENNIS BARBER, P.L.S. 8067

DATE





## **MASTER SITE PLAN**





## **SITE PLAN PHASE 1**





## **SITE PLAN PHASE 2**





## **SITE PLAN PHASE 3**







# **EXTERIOR ELEVATIONS**

CALIFORNIA NORTHSTATE UNIVERSITY MEDICAL CENTER FONG AND CHAN ARCHITECTS

#### WEST ELEVATION



| + | _ |   |
|---|---|---|
|   |   |   |
| T |   | - |

| e |  |  |
|---|--|--|
| 4 |  |  |
|   |  |  |
|   |  |  |
|   |  |  |
|   |  |  |
|   |  |  |



EAST ELEVATION

10 DATE: 04/09/19 SCALE: 1" = 30'-0"



RENDER





# **GROUND FLOOR - PARKING**



**FIRST FLOOR PLAN** 



# **SECOND FLOOR RADIOLOGY**





# **THIRD FLOOR - OR SUITE**

CALIFORNIA NORTHSTATE UNIVERSITY MEDICAL CENTER FONG AND CHAN ARCHITECTS

DATE: 04/10/19 SCALE: 3/32"=1'-0"