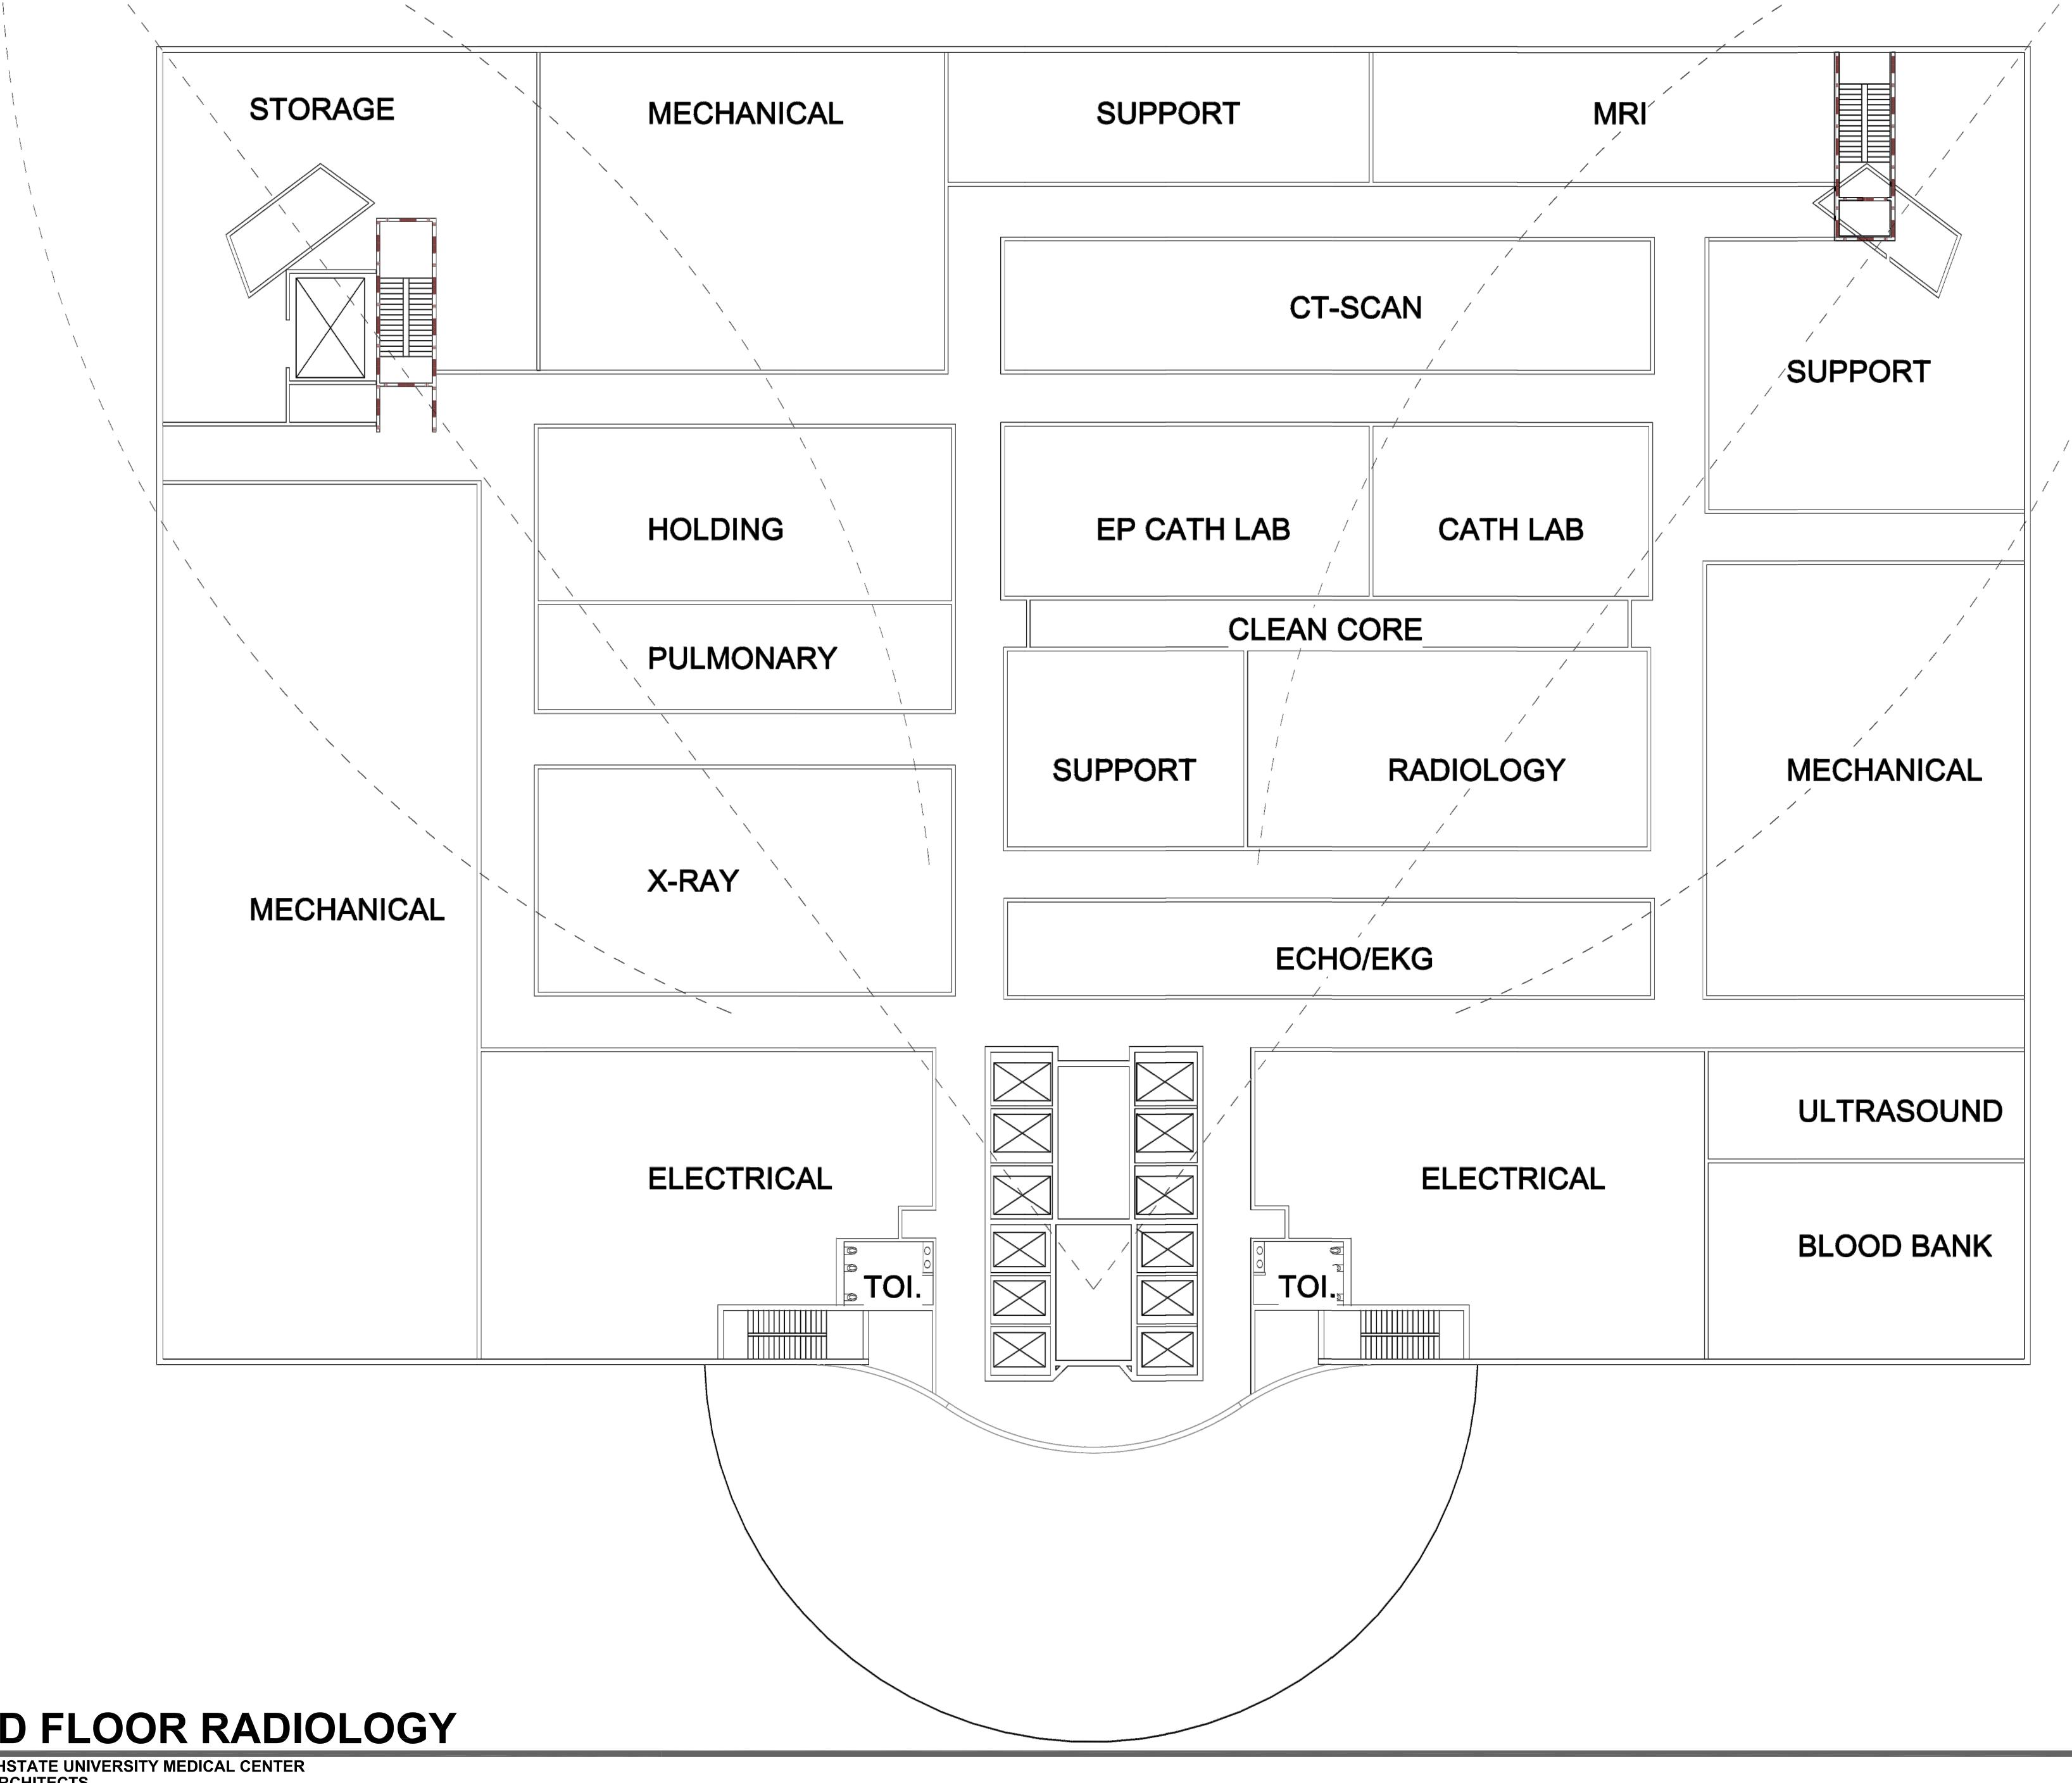

SITE PLAN ACCURATELY DEPICTS THE LOCATION, WIDTH, TYPE AND RECORDING INFORMATION OF ALL RECORD EASEMENTS LISTED IN THE PRELIMINARY TITLE REPORT ISSUED BY FIRST AMERICAN TITLE COMPANY, ORDER NO. 0131-622971ALA, DATED JANUARY 16, 2019.



DENNIS BARBER, P.L.S. 8067

DATE





## **MASTER SITE PLAN**





## **SITE PLAN PHASE 1**





## **SITE PLAN PHASE 2**





## **SITE PLAN PHASE 3**







# **EXTERIOR ELEVATIONS**

CALIFORNIA NORTHSTATE UNIVERSITY MEDICAL CENTER FONG AND CHAN ARCHITECTS

#### WEST ELEVATION



| + | _ |   |
|---|---|---|
|   |   |   |
| T |   | - |

| e |  |  |
|---|--|--|
| 4 |  |  |
|   |  |  |
|   |  |  |
|   |  |  |
|   |  |  |
|   |  |  |



EAST ELEVATION

10 DATE: 04/09/19 SCALE: 1" = 30'-0"



RENDER





# **GROUND FLOOR - PARKING**



**FIRST FLOOR PLAN** 



# **SECOND FLOOR RADIOLOGY**





# **THIRD FLOOR - OR SUITE**

CALIFORNIA NORTHSTATE UNIVERSITY MEDICAL CENTER FONG AND CHAN ARCHITECTS

DATE: 04/10/19 SCALE: 3/32"=1'-0"