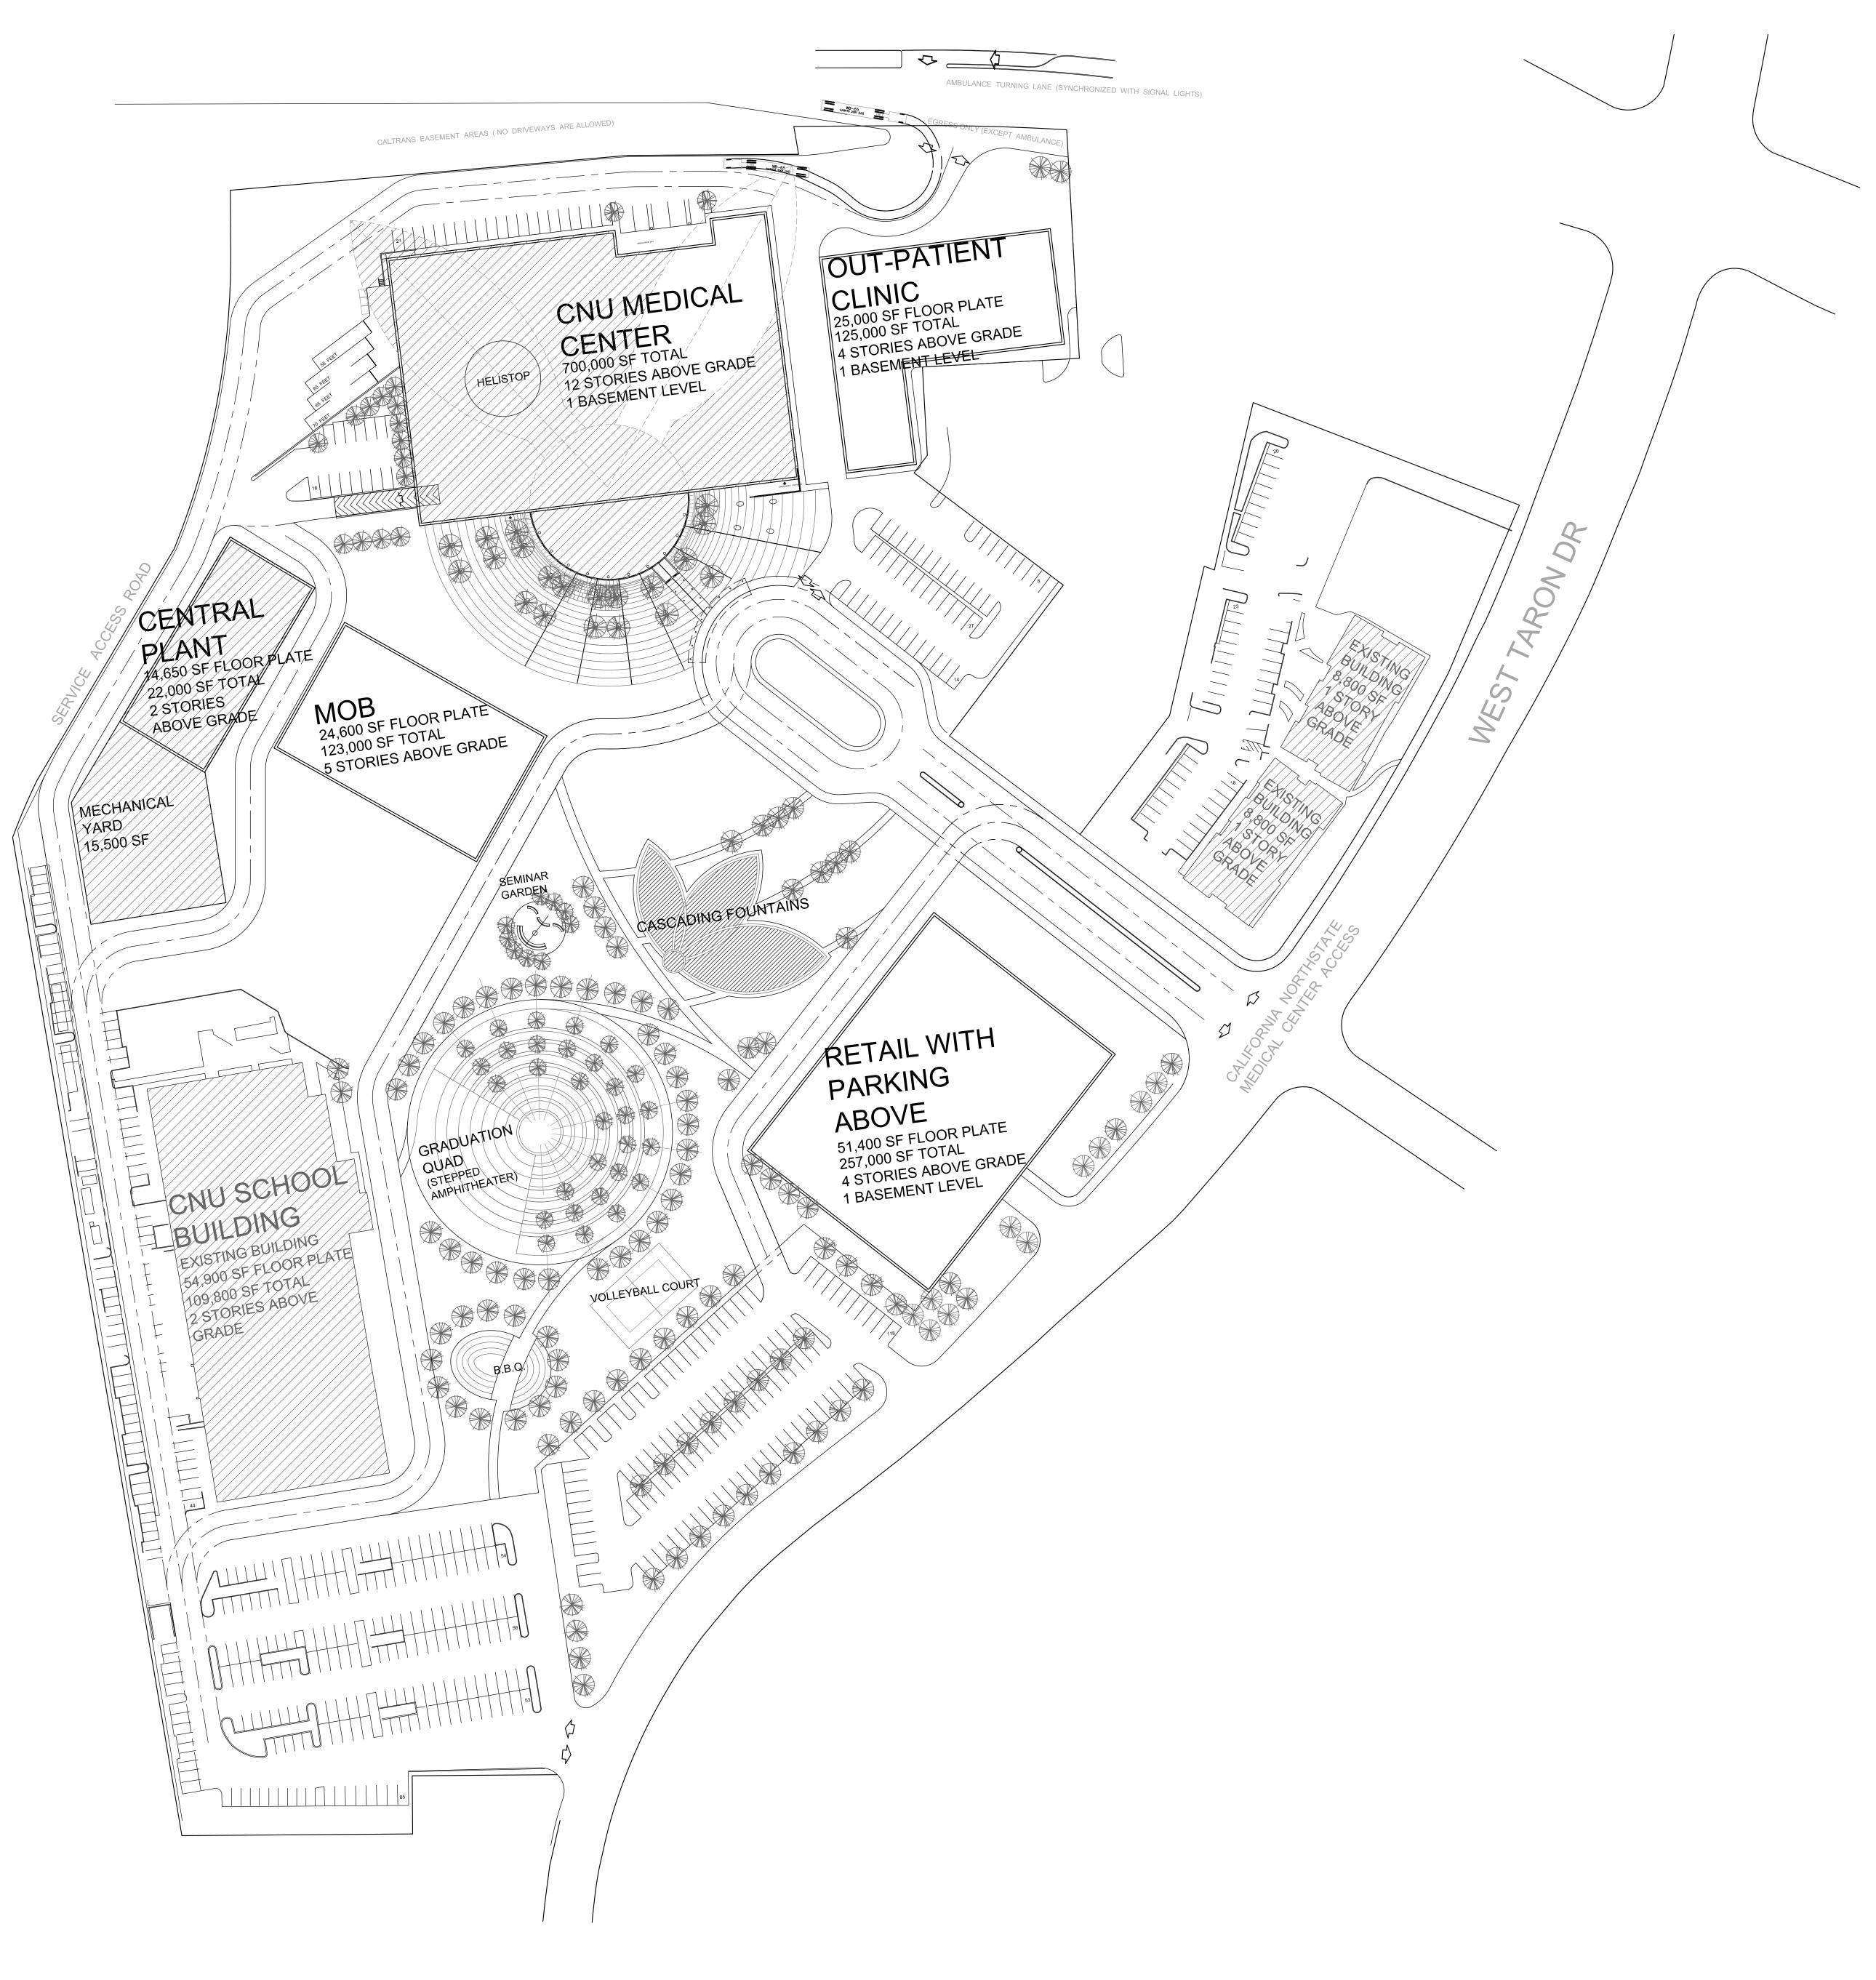

### **CONCEPTUAL PRELIMINARY OVERALL SITE PLAN** CALIFORNIA NORTH STATE UNIVERSITY MEDICAL CAMPUS CITY OF ELK GROVE, CALIFORNIA APRIL 15, 2019

OWNER CALIFORNIA NORTHSTATE UNIVERSITY 9700 WEST TARON DRIVE ELK GROVE. CA 95757 CONTACT: ALVIN CHEUNG (916) 686-8883 APPLICANT FONG & CHAN ARCHITECTS 1361 BUSH STREET

**PROJECT NOTES** 

SAN FRANCISCO, CA 94109 CONTACT: PAOLO DIAZ (415) 931-8600 **SURVEYOR** DENNIS BARBER, PLS 8067

3301 'C' STREET, BLDG. 100B SACRAMENTO, CA 95816 PHONE: (916) 341-7760

ASSESSOR'S PARCEL NO. 132-2480-001, -002, -003, -004, -005, -007, -008, -010, -011 132-2160-001, -002, 132-0460-076

AREA 24.6 ± ACRES GROSS

EXISTING USE RETAIL/COMMERCIAL, OFFICE, PRIVATE SCHOOL **PROPOSED USE** 

PRIVATE SCHOOL, MEDICAL FACILITY

EXISTING/ PROPOSED GENERAL PLAN DESIGNATION COMMERCIAL & EMPLOYMENT

EXISTING/ PROPOSED SPECIFIC PLAN DESIGNATION N/A

### NOTES

1. THIS IS AN APPLICATION FOR A DEVELOPMENT PERMIT. 3. THIS EXHIBIT IS FOR PRELIMINARY PLAN PURPOSES ONLY. ALL SITE CHARACTERISTICS ARE TO BE VERIFIED PRIOR TO DEVELOPMENT. . THE AERIAL TOPOGRAPHY SHOWN HERON WAS PROVIDED BY OTHERS. 5. NO DESIGN DEVIATIONS ARE PROPOSED WITH THIS SITE DESIGN.