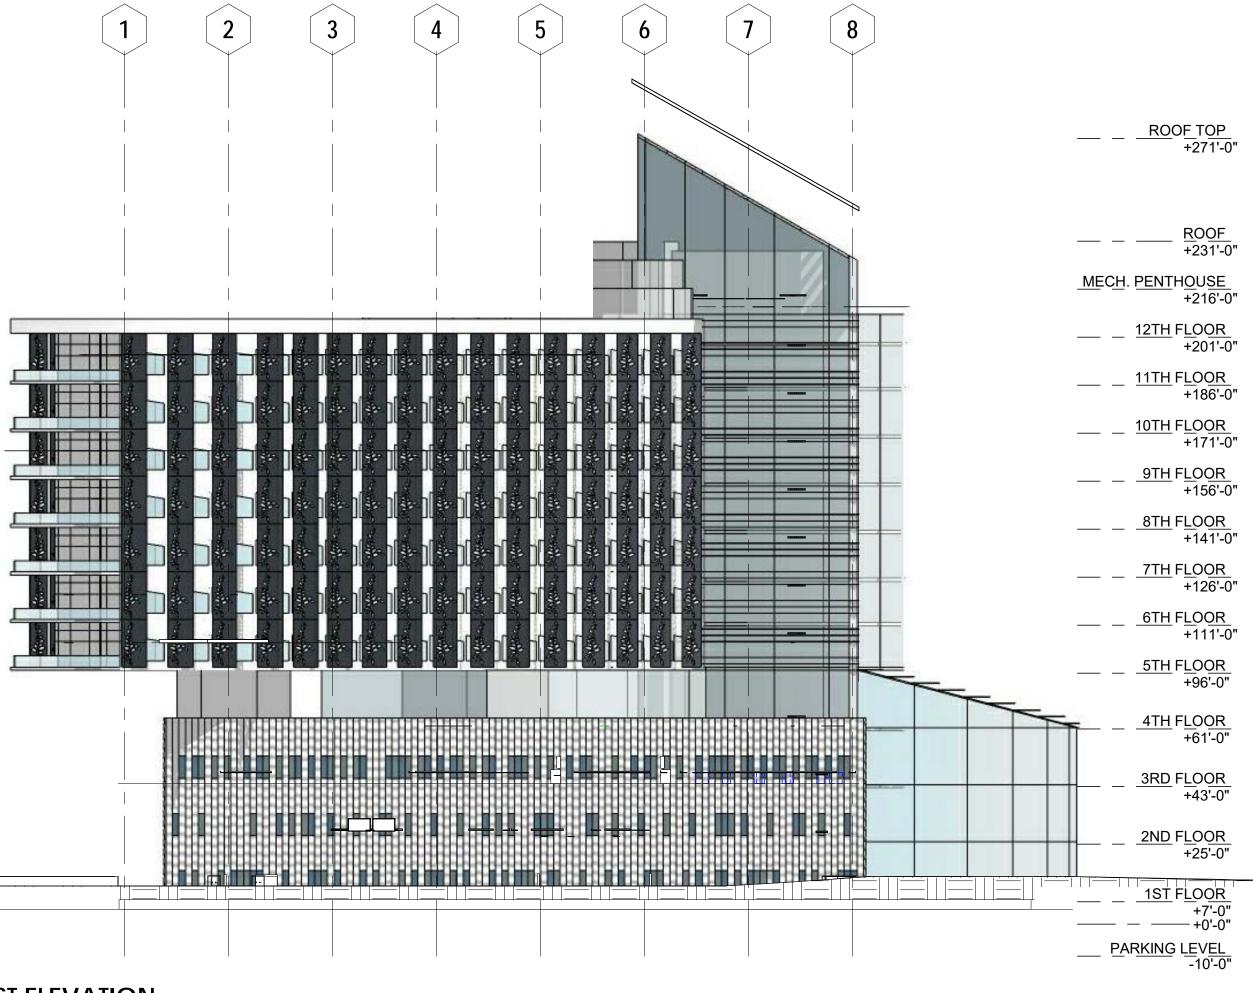

# **EXTERIOR ELEVATIONS**

CALIFORNIA NORTHSTATE UNIVERSITY MEDICAL CENTER FONG AND CHAN ARCHITECTS

#### WEST ELEVATION

| + | _ |   |
|---|---|---|
|   |   |   |
| T |   | - |

| e |  |  |
|---|--|--|
| 4 |  |  |
|   |  |  |
|   |  |  |
|   |  |  |
|   |  |  |
|   |  |  |

EAST ELEVATION

10 DATE: 04/09/19 SCALE: 1" = 30'-0"