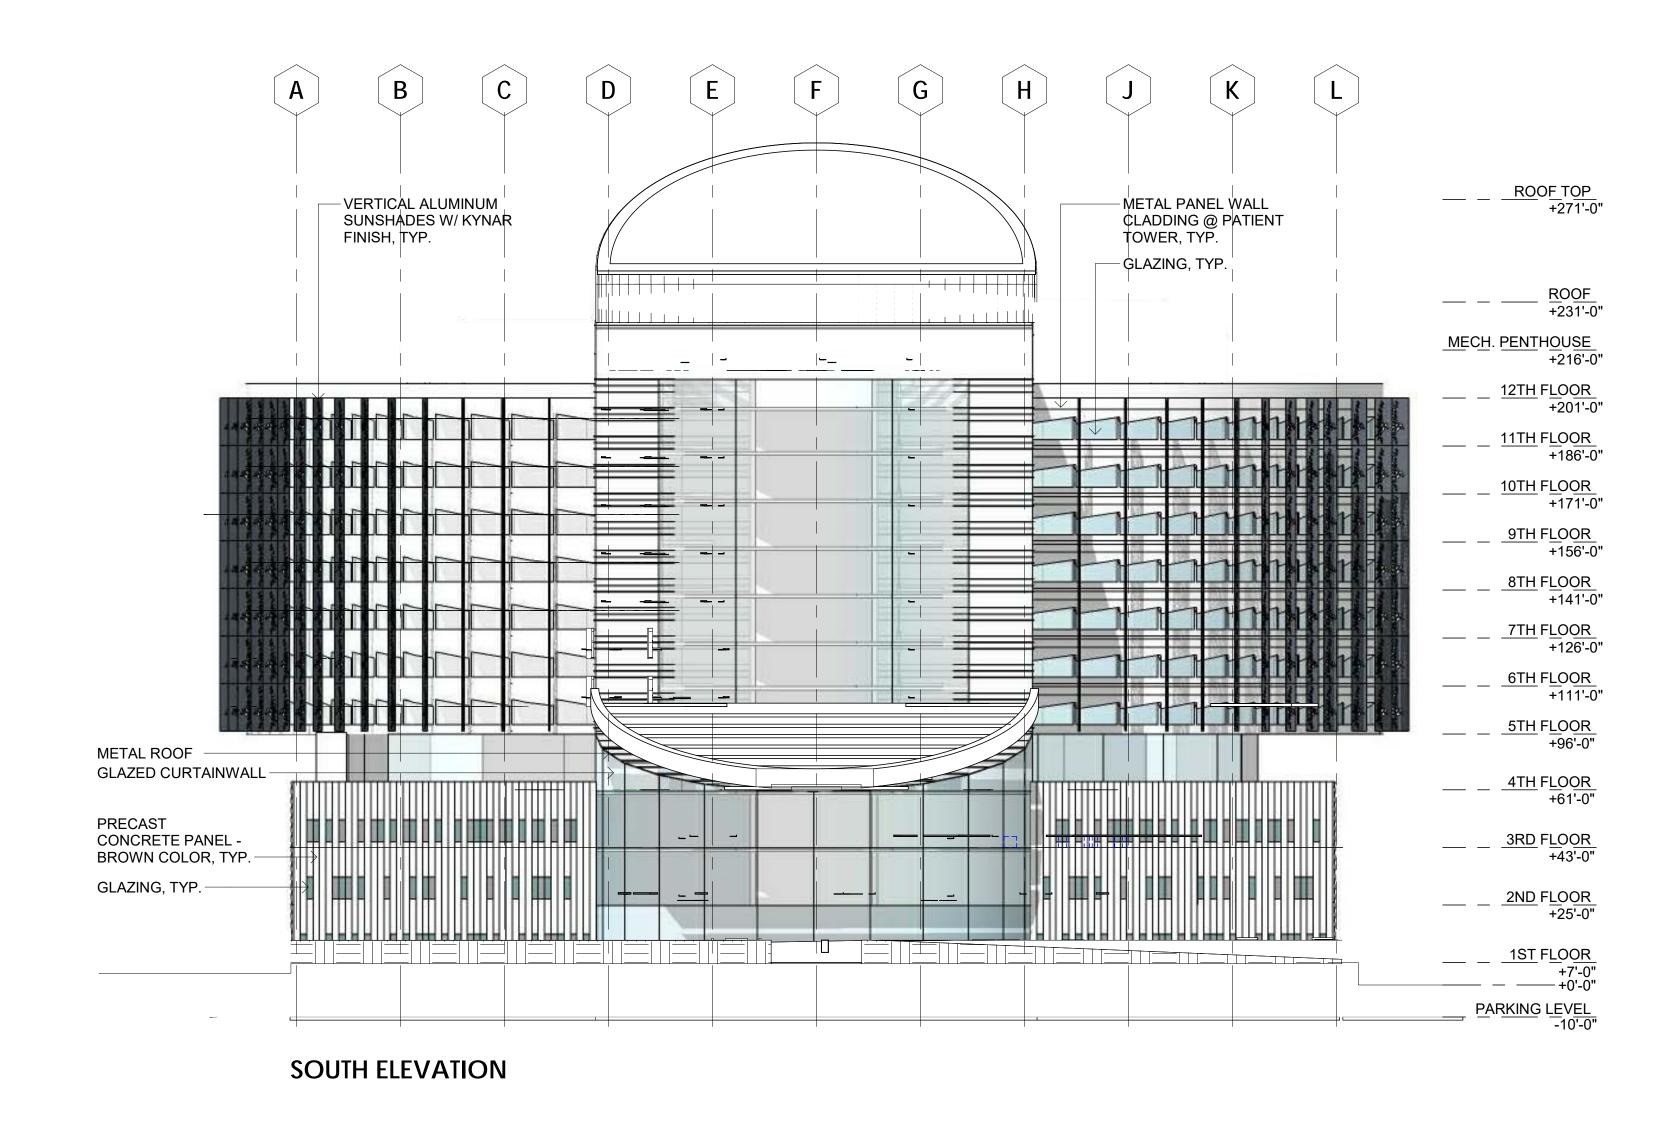

# **EXTERIOR ELEVATIONS**

CALIFORNIA NORTHSTATE UNIVERSITY MEDICAL CENTER FONG AND CHAN ARCHITECTS

#### WEST ELEVATION

| + | _ |   |
|---|---|---|
|   |   |   |
| T |   | - |

| e |  |  |
|---|--|--|
| 4 |  |  |
|   |  |  |
|   |  |  |
|   |  |  |
|   |  |  |
|   |  |  |

EAST ELEVATION

10 DATE: 04/09/19 SCALE: 1" = 30'-0"