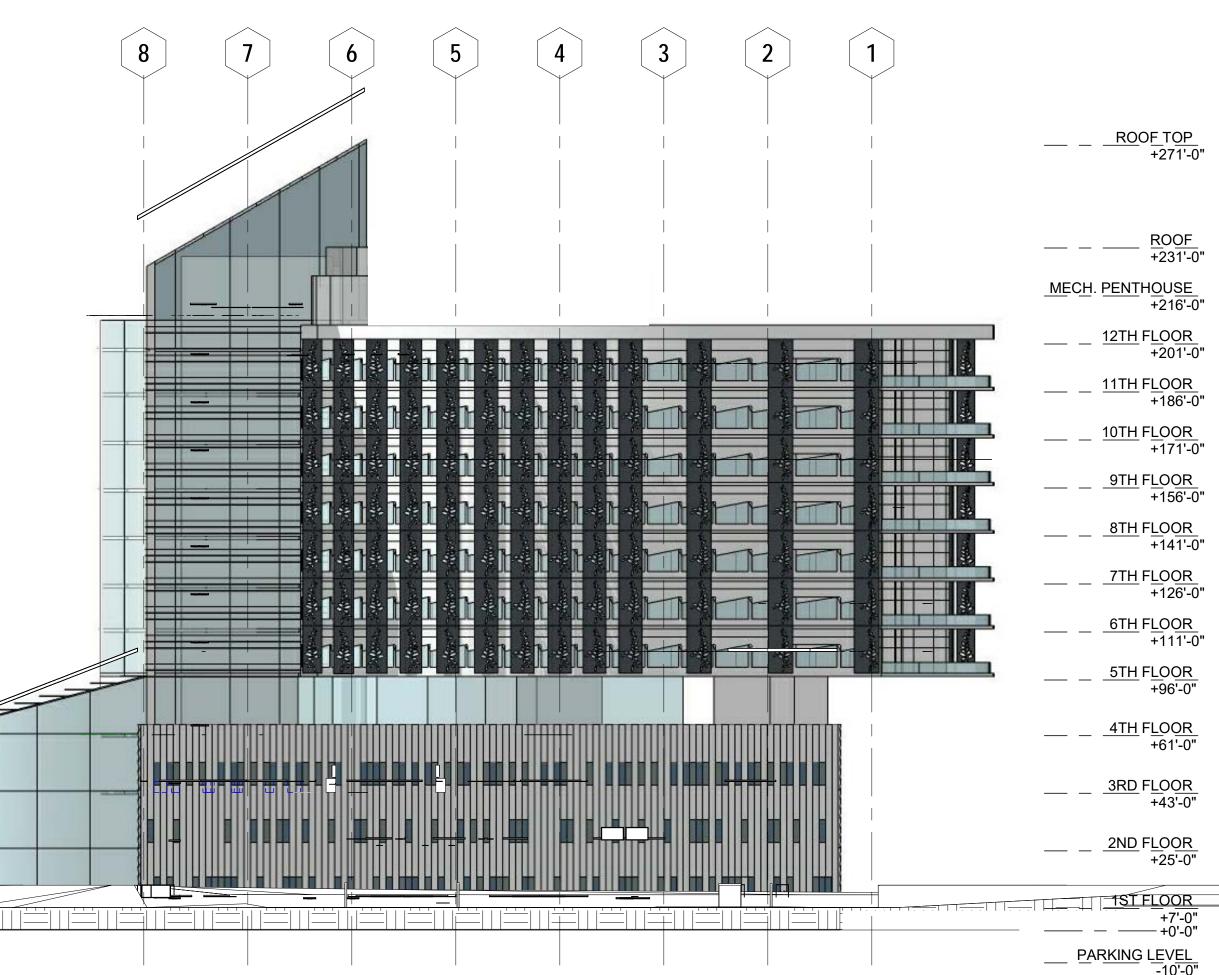

#### WEST ELEVATION

| + | _ |   |
|---|---|---|
|   |   |   |
| T |   | - |

| e |  |  |
|---|--|--|
| 4 |  |  |
|   |  |  |
|   |  |  |
|   |  |  |
|   |  |  |
|   |  |  |

EAST ELEVATION

10 DATE: 04/09/19 SCALE: 1" = 30'-0"