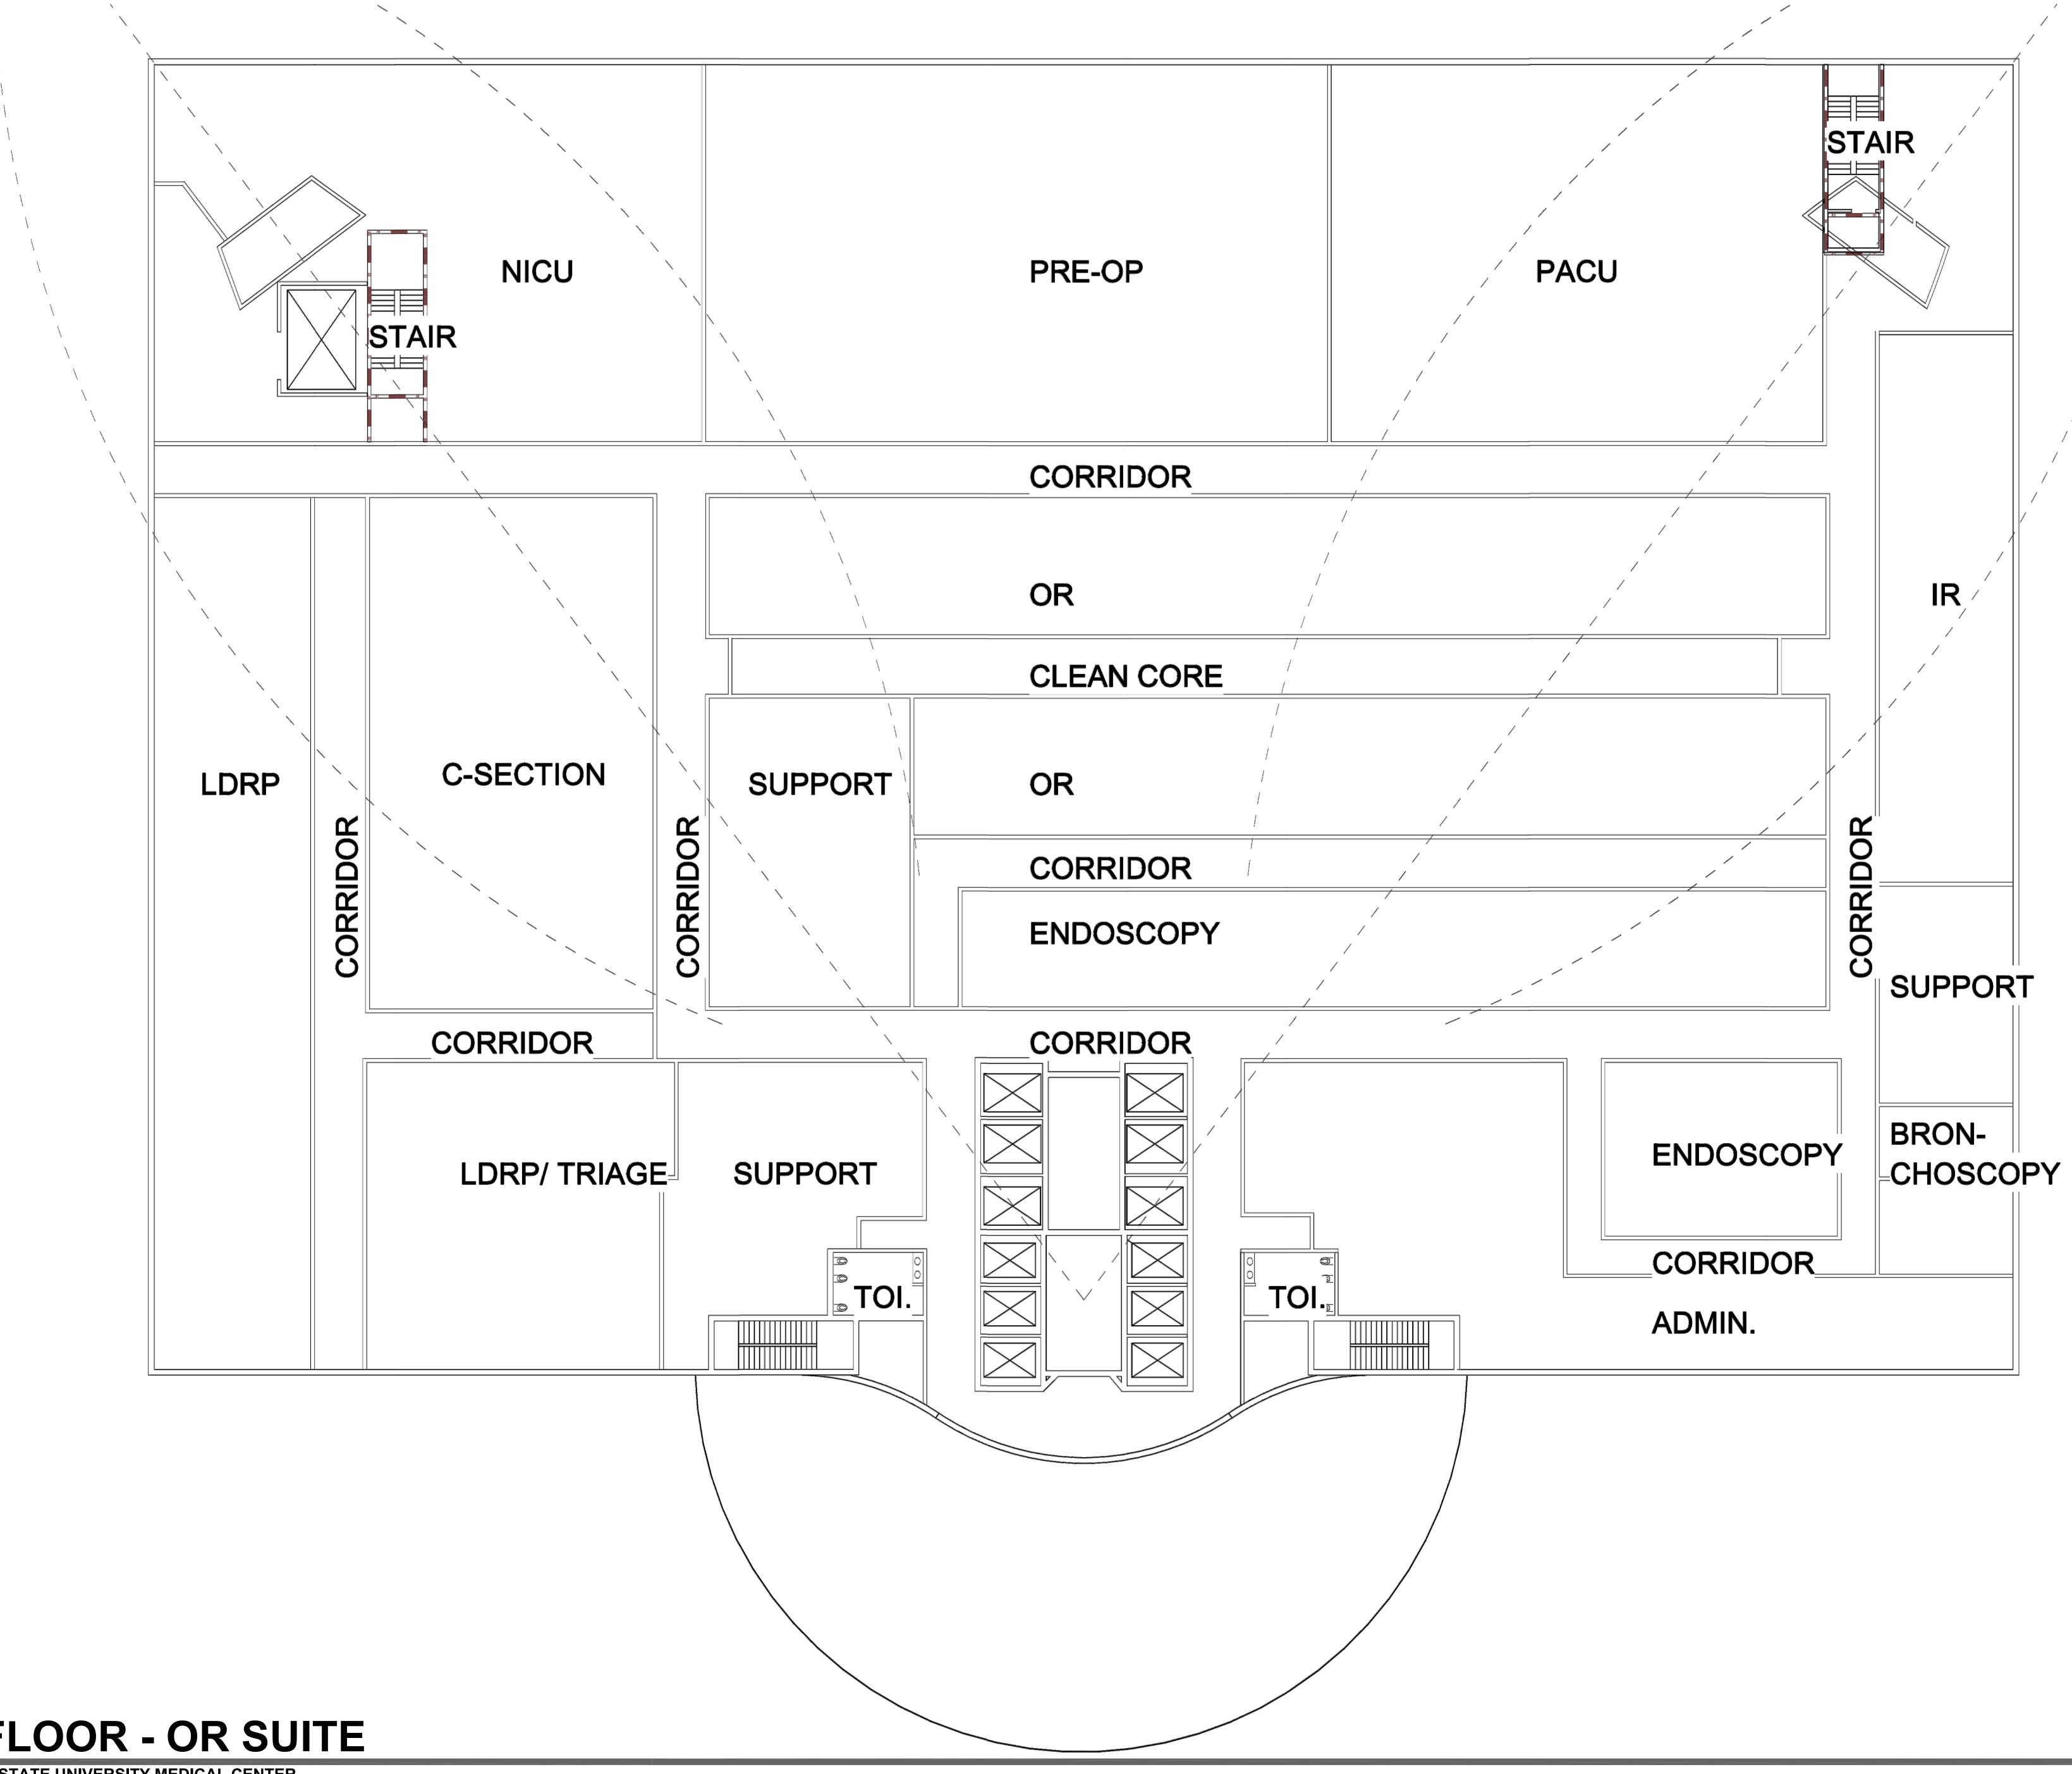

# **THIRD FLOOR - OR SUITE**

CALIFORNIA NORTHSTATE UNIVERSITY MEDICAL CENTER FONG AND CHAN ARCHITECTS

DATE: 04/10/19 SCALE: 3/32"=1'-0"