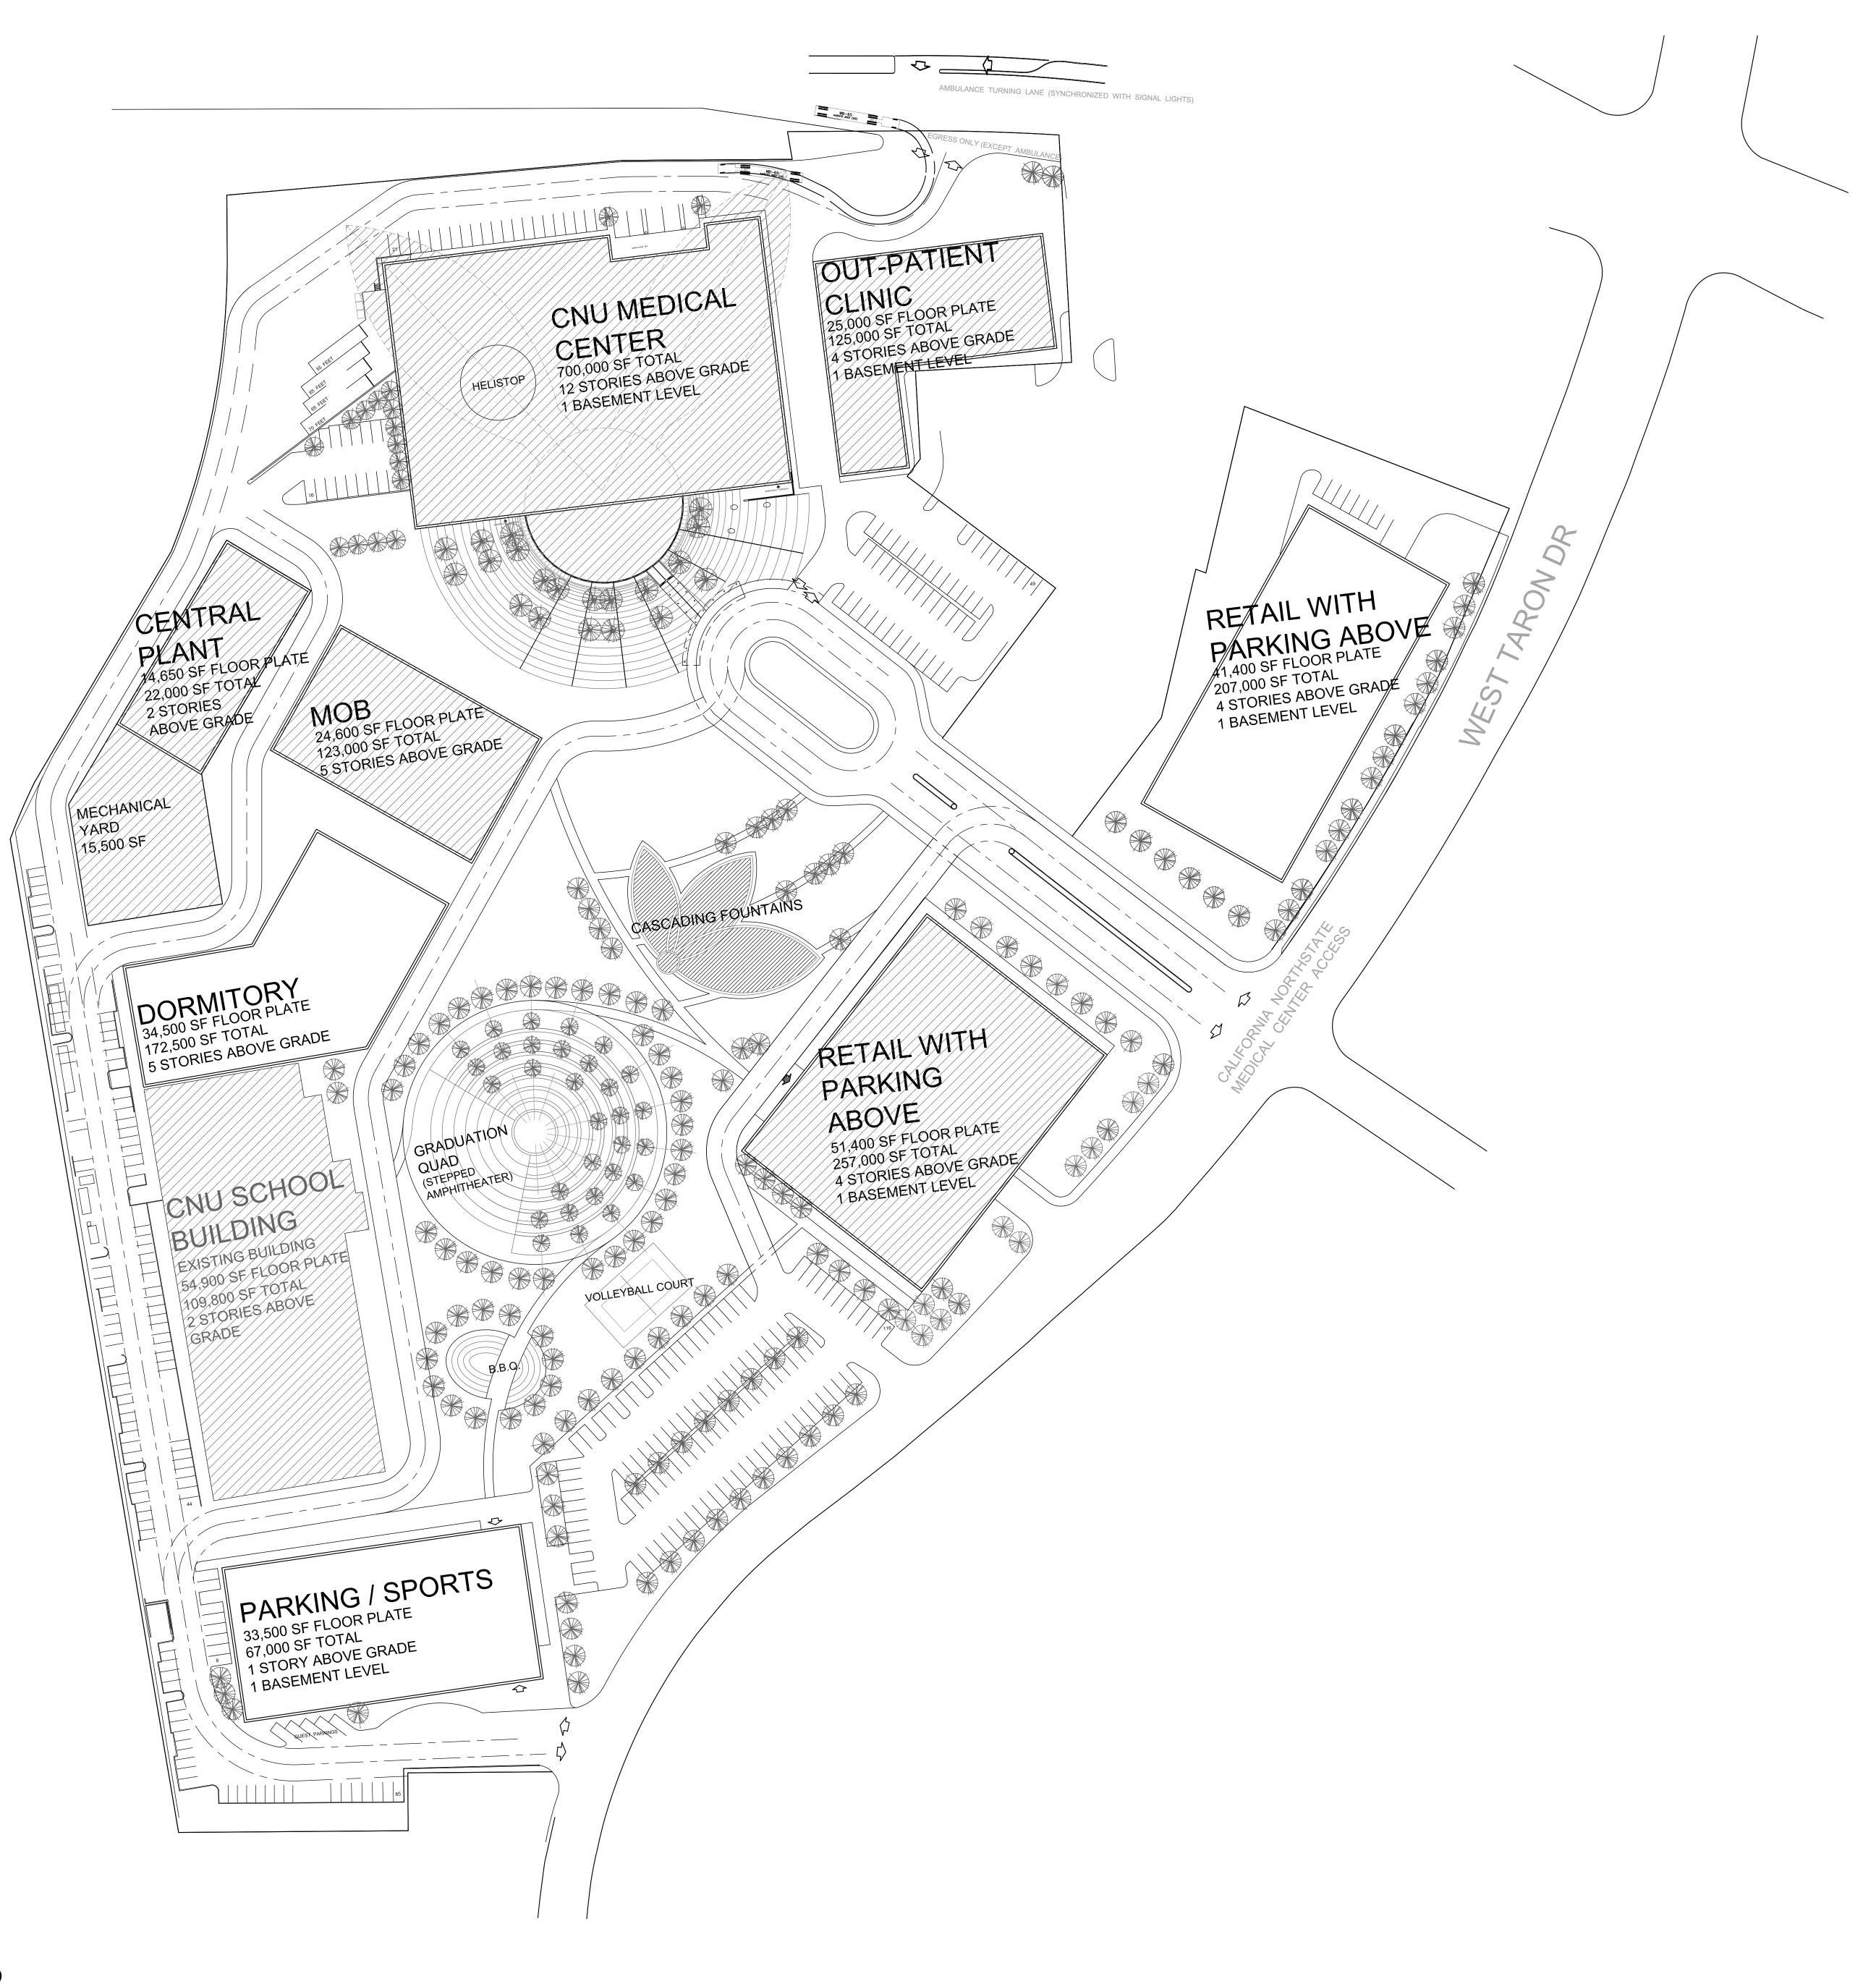

### CONCEPTUAL PRELIMINARY SITE PLAN PHASE 1 CALIFORNIA NORTH STATE UNIVERSITY MEDICAL CAMPUS CITY OF ELK GROVE, CALIFORNIA APRIL 15, 2019

CALIFORNIA NORTHSTATE UNIVERSITY 9700 WEST TARON DRIVE ELK GROVE, CA 95757 CONTACT: ALVIN CHEUNG (916) 686-8883 APPLICANT FONG & CHAN ARCHITECTS 1361 BUSH STREET SAN FRANCISCO, CA 94109 CONTACT: PAOLO DIAZ (415) 931-8600 **SURVEYOR** DENNIS BARBER, PLS 8067 3301 'C' STREET, BLDG. 100B SACRAMENTO, CA 95816 PHONE: (916) 341-7760 ASSESSOR'S PARCEL NO. 132-2480-001, -002, -003, -004, -005, -007, -008, -010, -011 132-2160-001, -002, 132-0460-076 AREA

**PROJECT NOTES** 

24.6 ± ACRES GROSS EXISTING USE

OWNER

RETAIL/COMMERCIAL, OFFICE, PRIVATE SCHOOL **PROPOSED USE** 

PRIVATE SCHOOL, MEDICAL FACILITY EXISTING/ PROPOSED GENERAL PLAN DESIGNATION COMMERCIAL & EMPLOYMENT

EXISTING/ PROPOSED SPECIFIC PLAN DESIGNATION N/A

EXISTING/ PROPOSED ZONING GC - GENERAL COMMERCIAL MP - INDUSTRIAL/OFFICE PARK,

PARK DISTRICT COSUMNES CSD 9355 E. STOCKTON BLVD. #185 ELK GROVE, CA 95624 (916) 405-7150

#### NOTES

1. THIS IS AN APPLICATION FOR A DEVELOPMENT PERMIT. 3. THIS EXHIBIT IS FOR PRELIMINARY PLAN PURPOSES ONLY. ALL SITE CHARACTERISTICS ARE TO BE VERIFIED PRIOR TO DEVELOPMENT. . THE AERIAL TOPOGRAPHY SHOWN HERON WAS PROVIDED BY OTHERS. NO DESIGN DEVIATIONS ARE PROPOSED WITH THIS SITE DESIGN.