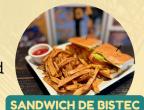

# SANDWICH DE BISTEC • 12

Grilled thinly sliced sirloin, seasoned with house mojo, lettuce, tomatoes, grilled onions, swiss cheese, and mayo. Make it a "Gordito" add 2 over easy eggs (+1)

Grilled thinly sliced chicken breast, seasoned with house mojo, lettuce, tomatoes, grilled onions, sweet peppers and chipotle mayo.