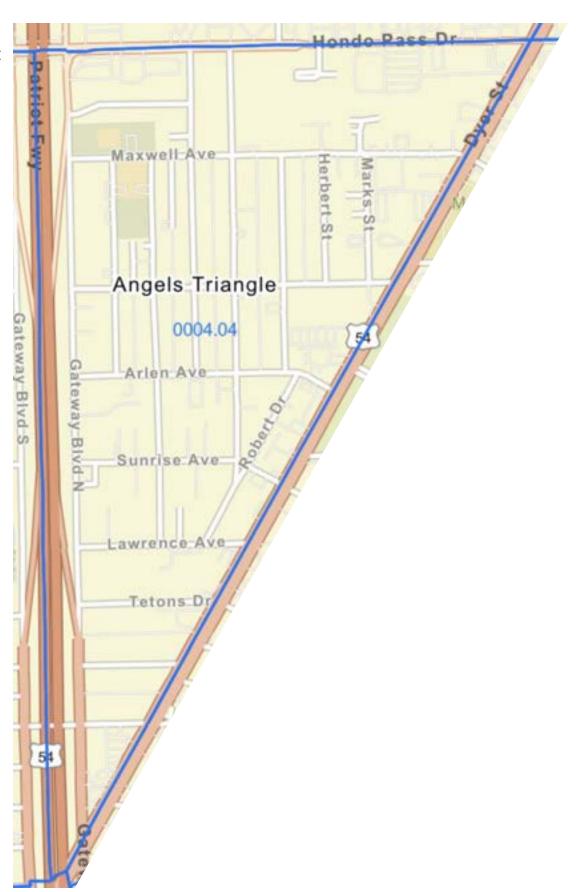

#### **Targeted Area Census Tracts**

Identified as Qualified Census Tracts and Areas of Chronic Economic Distress (if any) which are listed below, a borrower purchasing in home in a targeted area census tract is not required to be a first-time home buyer. Click here to look up property. Compare the tract to the allowable targeted area census tracts listed below. If you find a match, the property is located in a targeted area. When reserving funds, choose from the TARGETED AREA rate/offering. Per Rev. Proc. 2024-8, the following census tracts constitute the Targeted Areas for this program: 0001.08, 0003.01, 0003.02, 0004.04, 0006.00, 0008.00, 0009.01, 0009.02, 0010.01, 0010.02, 0011.15, 0011.18, 0011.19, 0012.04, 0016.00, 0018.00, 0019.00, 0020.00, 0021.00, 0022.02, 0023.00, 0025.00, 0026.00, 0028.00, 0029.00, 0030.00, 0032.00, 0033.00, 0034.03, 0035.02, 0036.02, 0037.01, 0037.02, 0038.03, 0038.04, 0039.01, 0039.02, 0039.05, 0040.05\*, 0040.08, 0041.03, 0041.05, 0041.06, 0042.01, 0042.02, 0043.17, 0104.01\*, 0104.11\*, 0106.02