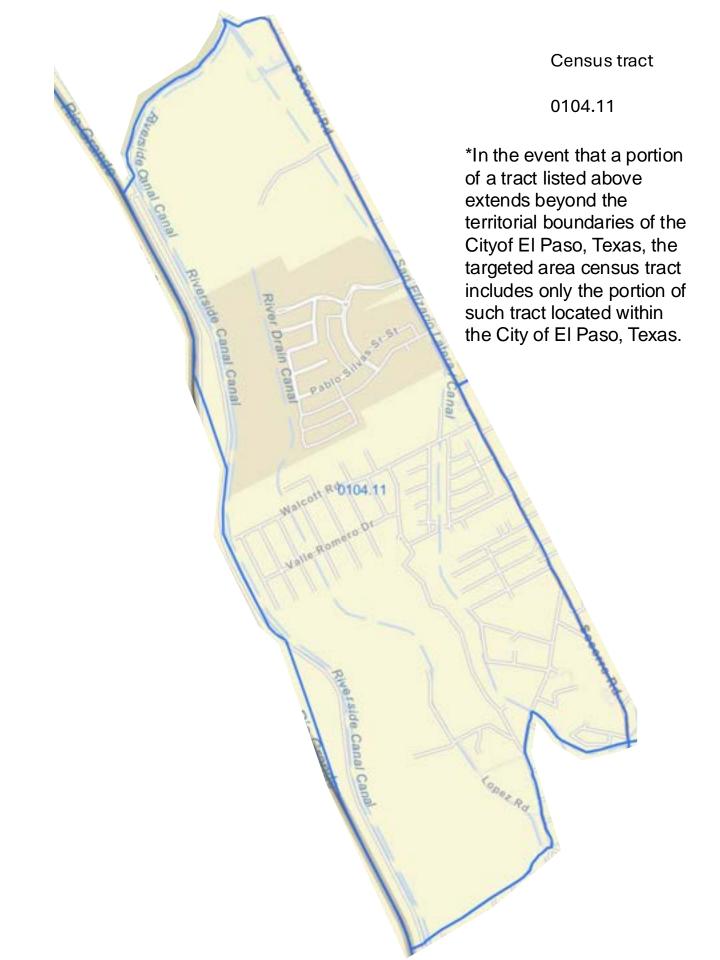

#### **Targeted Area Census Tracts**

Identified as Qualified Census Tracts and Areas of Chronic Economic Distress (if any) which are listed below, a borrower purchasing in home in a targeted area census tract is not required to be a first-time home buyer. Click here to look up property. Compare the tract to the allowable targeted area census tracts listed below. If you find a match, the property is located in a targeted area. When reserving funds, choose from the TARGETED AREA rate/offering. Per Rev. Proc. 2024-8, the following census tracts constitute the Targeted Areas for this program: 0001.08, 0003.01, 0003.02, 0004.04, 0006.00, 0008.00, 0009.01, 0009.02, 0010.01, 0010.02, 0011.15, 0011.18, 0011.19, 0012.04, 0016.00, 0018.00, 0019.00, 0020.00, 0021.00, 0022.02, 0023.00, 0025.00, 0026.00, 0028.00, 0029.00, 0030.00, 0032.00, 0033.00, 0034.03, 0035.02, 0036.02, 0037.01, 0037.02, 0038.03, 0038.04, 0039.01, 0039.02, 0039.05, 0040.05\*, 0040.08, 0041.03, 0041.05, 0041.06, 0042.01, 0042.02, 0043.17, 0104.01\*, 0104.11\*, 0106.02

\*In the event that a portion of a tract listed above extends beyond the territorial boundaries of the City of El Paso, Texas, the targeted area census tract includes only the portion of such tract located within the City of El Paso, Texas.

## Census tract

\*In the event that a portion of a tract listed above extends beyond the territorial boundaries of the Cityof El Paso, Texas, the targeted area census tract includes only the portion of such tract located within the City of El Paso, Texas.