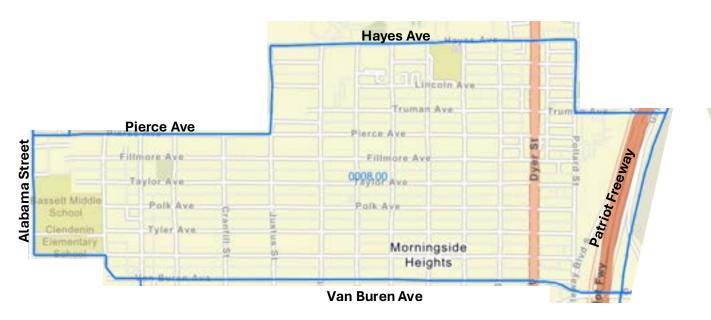

#### **Targeted Area Census Tracts**

Identified as Qualified Census Tracts and Areas of Chronic Economic Distress (if any) which are listed below, a borrower purchasing in home in a targeted area census tract is not required to be a first-time home buyer. Click here to look up property. Compare the tract to the allowable targeted area census tracts listed below. If you find a match, the property is located in a targeted area. When reserving funds, choose from the TARGETED AREA rate/offering. Per Rev. Proc. 2024-8, the following census tracts constitute the Targeted Areas for this program: 0001.08, 0003.01, 0003.02, 0004.04, 0006.00, 0008.00, 0009.01, 0009.02, 0010.01, 0010.02, 0011.15, 0011.18, 0011.19, 0012.04, 0016.00, 0018.00, 0019.00, 0020.00, 0021.00, 0022.02, 0023.00, 0025.00, 0026.00, 0028.00, 0029.00, 0030.00, 0032.00, 0033.00, 0034.03, 0035.02, 0036.02, 0037.01, 0037.02, 0038.03, 0038.04, 0039.01, 0039.02, 0039.05, 0040.05\*, 0040.08, 0041.03, 0041.05, 0041.06, 0042.01, 0042.02, 0043.17, 0104.01\*, 0104.11\*, 0106.02

## Census tract

\*In the event that a portion of a tract listed above extends beyond the territorial boundaries of the Cityof El Paso, Texas, the targeted area census tract includes only the portion of such tract located within the City of El Paso, Texas.