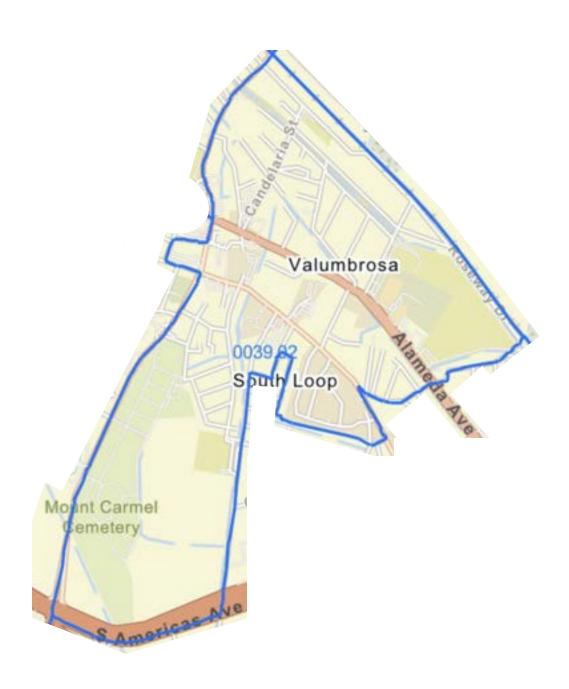

#### **Targeted Area Census Tracts**

Identified as Qualified Census Tracts and Areas of Chronic Economic Distress (if any) which are listed below, a borrower purchasing in home in a targeted area census tract is not required to be a first-time home buyer. Click here to look up property. Compare the tract to the allowable targeted area census tracts listed below. If you find a match, the property is located in a targeted area. When reserving funds, choose from the TARGETED AREA rate/offering. Per Rev. Proc. 2024-8, the following census tracts constitute the Targeted Areas for this program: 0001.08, 0003.01, 0003.02, 0004.04, 0006.00, 0008.00, 0009.01, 0009.02, 0010.01, 0010.02, 0011.15, 0011.18, 0011.19, 0012.04, 0016.00, 0018.00, 0019.00, 0020.00, 0021.00, 0022.02, 0023.00, 0025.00, 0026.00, 0028.00, 0029.00, 0030.00, 0032.00, 0033.00, 0034.03, 0035.02, 0036.02, 0037.01, 0037.02, 0038.03, 0038.04, 0039.01, 0039.02, 0039.05, 0040.05\*, 0040.08, 0041.03, 0041.05, 0041.06, 0042.01, 0042.02, 0043.17, 0104.01\*, 0104.11\*, 0106.02