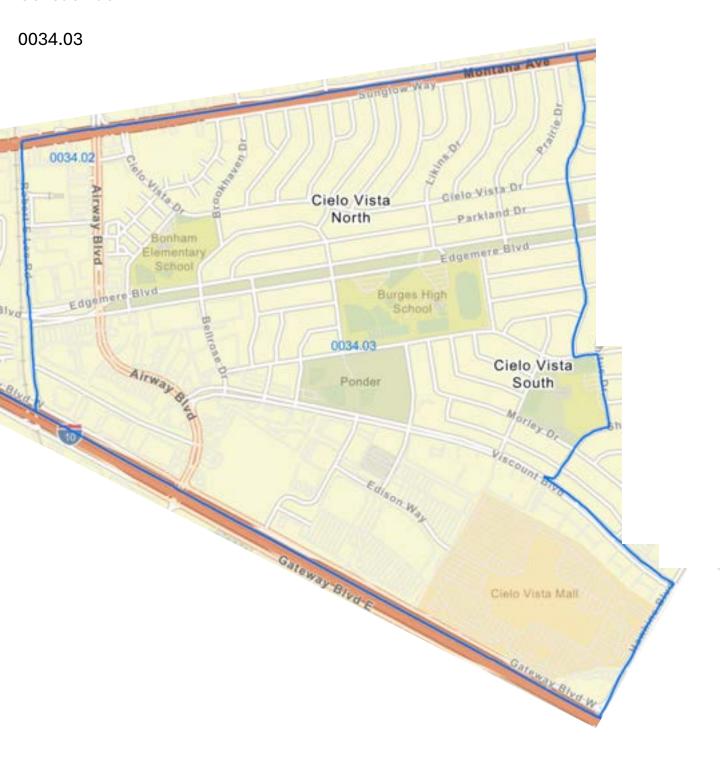

#### **Targeted Area Census Tracts**

Identified as Qualified Census Tracts and Areas of Chronic Economic Distress (if any) which are listed below, a borrower purchasing in home in a targeted area census tract is not required to be a first-time home buyer. Click here to look up property. Compare the tract to the allowable targeted area census tracts listed below. If you find a match, the property is located in a targeted area. When reserving funds, choose from the TARGETED AREA rate/offering. Per Rev. Proc. 2024-8, the following census tracts constitute the Targeted Areas for this program: 0001.08, 0003.01, 0003.02, 0004.04, 0006.00, 0008.00, 0009.01, 0009.02, 0010.01, 0010.02, 0011.15, 0011.18, 0011.19, 0012.04, 0016.00, 0018.00, 0019.00, 0020.00, 0021.00, 0022.02, 0023.00, 0025.00, 0026.00, 0028.00, 0029.00, 0030.00, 0032.00, 0033.00, 0034.03, 0035.02, 0036.02, 0037.01, 0037.02, 0038.03, 0038.04, 0039.01, 0039.02, 0039.05, 0040.05\*, 0040.08, 0041.03, 0041.05, 0041.06, 0042.01, 0042.02, 0043.17, 0104.01\*, 0104.11\*, 0106.02

## Census tract

\*In the event that a portion of a tract listed above extends beyond the territorial boundaries of the Cityof El Paso, Texas, the targeted area census tract includes only the portion of such tract located within the City of El Paso, Texas.