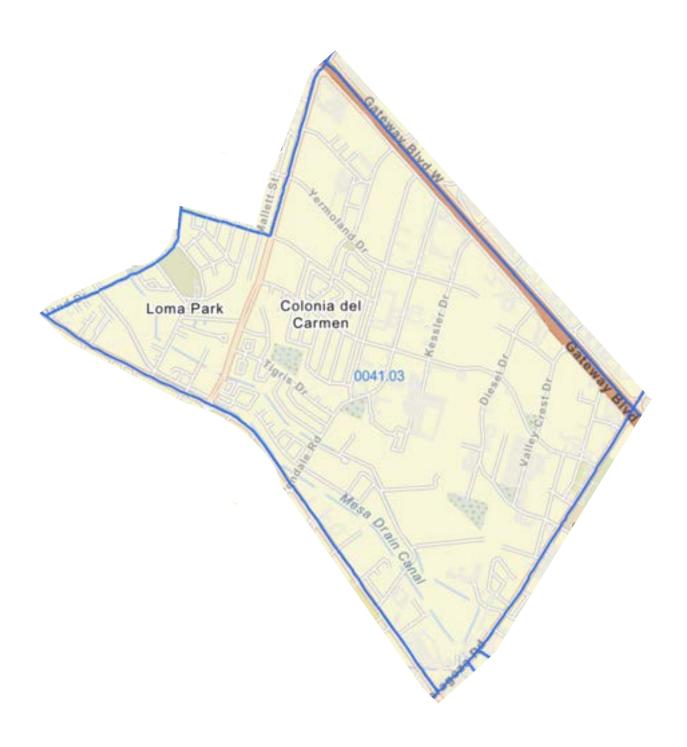

#### **Targeted Area Census Tracts**

Identified as Qualified Census Tracts and Areas of Chronic Economic Distress (if any) which are listed below, a borrower purchasing in home in a targeted area census tract is not required to be a first-time home buyer. Click here to look up property. Compare the tract to the allowable targeted area census tracts listed below. If you find a match, the property is located in a targeted area. When reserving funds, choose from the TARGETED AREA rate/offering. Per Rev. Proc. 2024-8, the following census tracts constitute the Targeted Areas for this program: 0001.08, 0003.01, 0003.02, 0004.04, 0006.00, 0008.00, 0009.01, 0009.02, 0010.01, 0010.02, 0011.15, 0011.18, 0011.19, 0012.04, 0016.00, 0018.00, 0019.00, 0020.00, 0021.00, 0022.02, 0023.00, 0025.00, 0026.00, 0028.00, 0029.00, 0030.00, 0032.00, 0033.00, 0034.03, 0035.02, 0036.02, 0037.01, 0037.02, 0038.03, 0038.04, 0039.01, 0039.02, 0039.05, 0040.05\*, 0040.08, 0041.03, 0041.05, 0041.06, 0042.01, 0042.02, 0043.17, 0104.01\*, 0104.11\*, 0106.02

\*In the event that a portion of a tract listed above extends beyond the territorial boundaries of the City of El Paso, Texas, the targeted area census tract includes only the portion of such tract located within the City of El Paso, Texas.