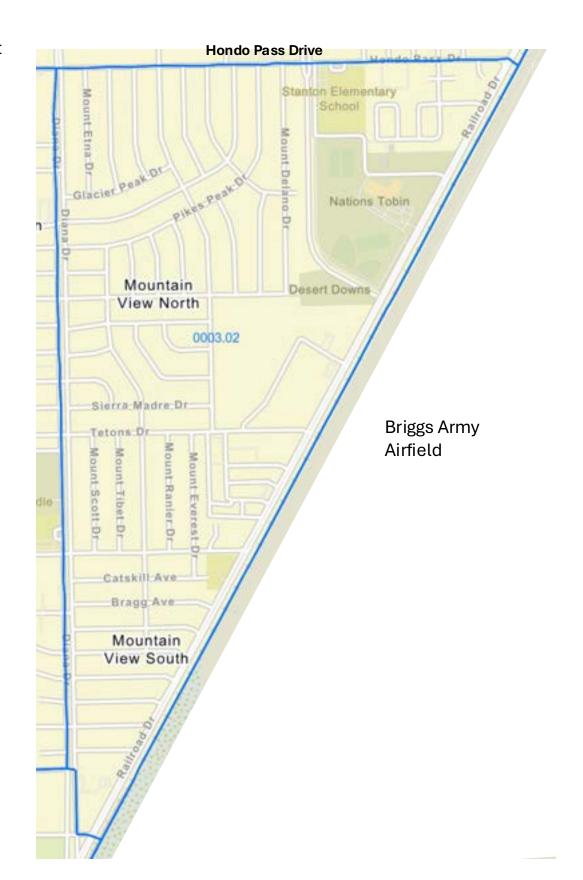

#### **Targeted Area Census Tracts**

Identified as Qualified Census Tracts and Areas of Chronic Economic Distress (if any) which are listed below, a borrower purchasing in home in a targeted area census tract is not required to be a first-time home buyer. Click here to look up property. Compare the tract to the allowable targeted area census tracts listed below. If you find a match, the property is located in a targeted area. When reserving funds, choose from the TARGETED AREA rate/offering. Per Rev. Proc. 2024-8, the following census tracts constitute the Targeted Areas for this program: 0001.08, 0003.01, 0003.02, 0004.04, 0006.00, 0008.00, 0009.01, 0009.02, 0010.01, 0010.02, 0011.15, 0011.18, 0011.19, 0012.04, 0016.00, 0018.00, 0019.00, 0020.00, 0021.00, 0022.02, 0023.00, 0025.00, 0026.00, 0028.00, 0029.00, 0030.00, 0032.00, 0033.00, 0034.03, 0035.02, 0036.02, 0037.01, 0037.02, 0038.03, 0038.04, 0039.01, 0039.02, 0039.05, 0040.05\*, 0040.08, 0041.03, 0041.05, 0041.06, 0042.01, 0042.02, 0043.17, 0104.01\*, 0104.11\*, 0106.02