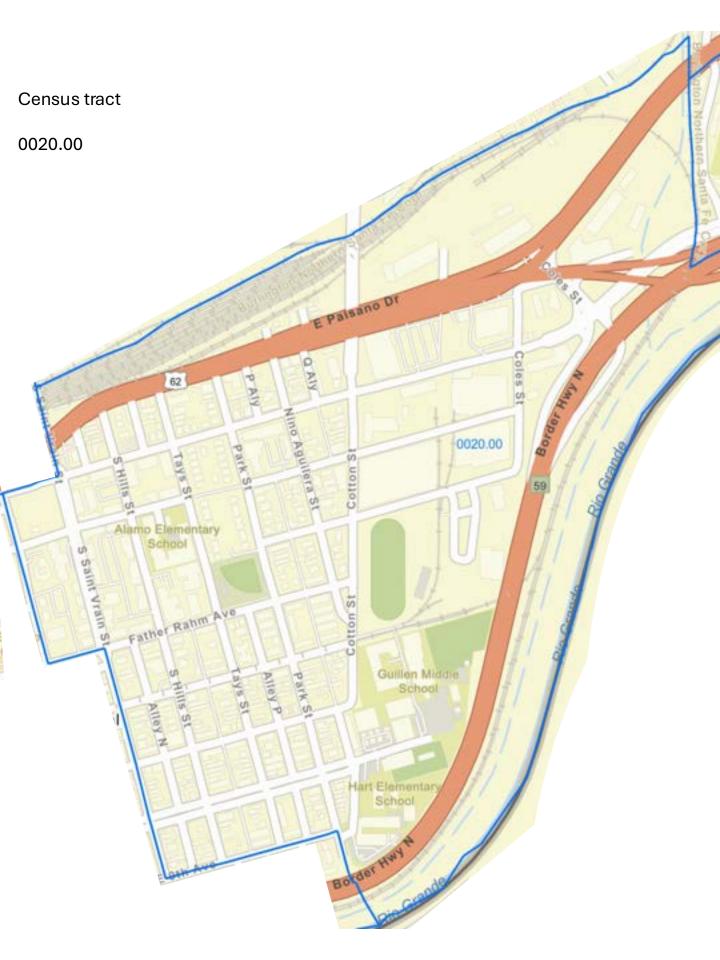

#### **Targeted Area Census Tracts**

Identified as Qualified Census Tracts and Areas of Chronic Economic Distress (if any) which are listed below, a borrower purchasing in home in a targeted area census tract is not required to be a first-time home buyer. Click here to look up property. Compare the tract to the allowable targeted area census tracts listed below. If you find a match, the property is located in a targeted area. When reserving funds, choose from the TARGETED AREA rate/offering. Per Rev. Proc. 2024-8, the following census tracts constitute the Targeted Areas for this program: 0001.08, 0003.01, 0003.02, 0004.04, 0006.00, 0008.00, 0009.01, 0009.02, 0010.01, 0010.02, 0011.15, 0011.18, 0011.19, 0012.04, 0016.00, 0018.00, 0019.00, 0020.00, 0021.00, 0022.02, 0023.00, 0025.00, 0026.00, 0028.00, 0029.00, 0030.00, 0032.00, 0033.00, 0034.03, 0035.02, 0036.02, 0037.01, 0037.02, 0038.03, 0038.04, 0039.01, 0039.02, 0039.05, 0040.05\*, 0040.08, 0041.03, 0041.05, 0041.06, 0042.01, 0042.02, 0043.17, 0104.01\*, 0104.11\*, 0106.02

## Census tract