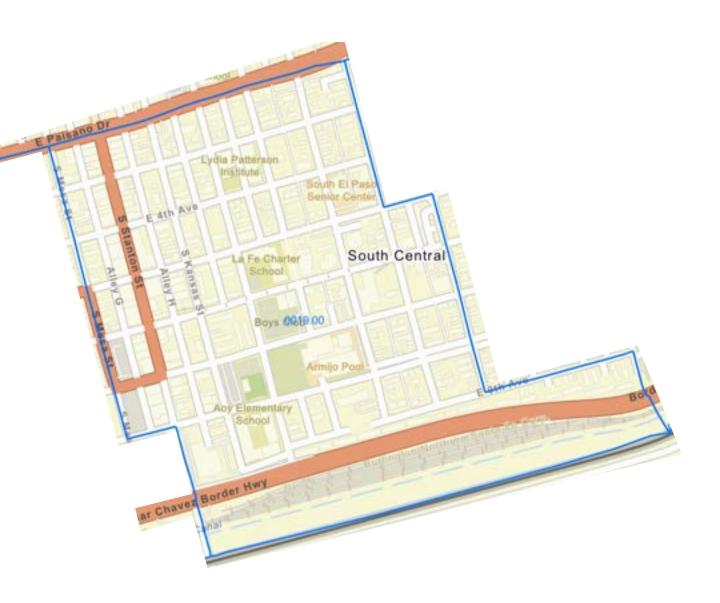

#### **Targeted Area Census Tracts**

Identified as Qualified Census Tracts and Areas of Chronic Economic Distress (if any) which are listed below, a borrower purchasing in home in a targeted area census tract is not required to be a first-time home buyer. Click here to look up property. Compare the tract to the allowable targeted area census tracts listed below. If you find a match, the property is located in a targeted area. When reserving funds, choose from the TARGETED AREA rate/offering. Per Rev. Proc. 2024-8, the following census tracts constitute the Targeted Areas for this program: 0001.08, 0003.01, 0003.02, 0004.04, 0006.00, 0008.00, 0009.01, 0009.02, 0010.01, 0010.02, 0011.15, 0011.18, 0011.19, 0012.04, 0016.00, 0018.00, 0019.00, 0020.00, 0021.00, 0022.02, 0023.00, 0025.00, 0026.00, 0028.00, 0029.00, 0030.00, 0032.00, 0033.00, 0034.03, 0035.02, 0036.02, 0037.01, 0037.02, 0038.03, 0038.04, 0039.01, 0039.02, 0039.05, 0040.05\*, 0040.08, 0041.03, 0041.05, 0041.06, 0042.01, 0042.02, 0043.17, 0104.01\*, 0104.11\*, 0106.02