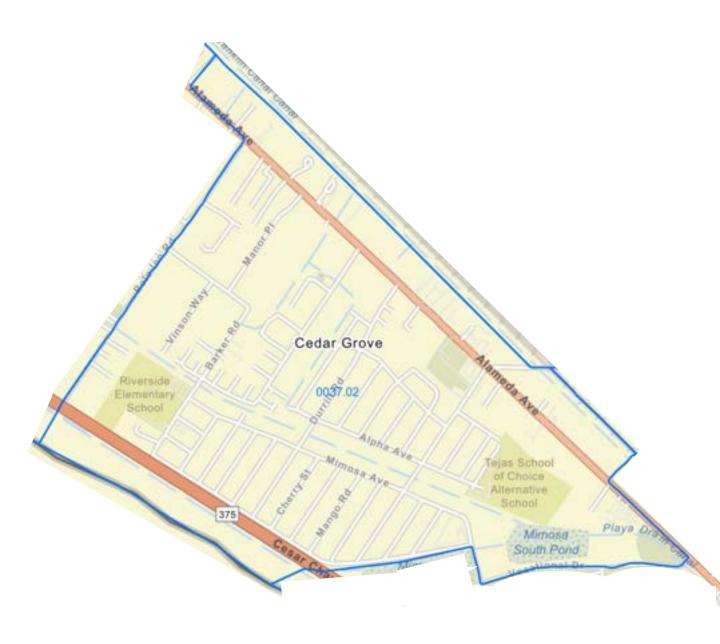

#### **Targeted Area Census Tracts**

Identified as Qualified Census Tracts and Areas of Chronic Economic Distress (if any) which are listed below, a borrower purchasing in home in a targeted area census tract is not required to be a first-time home buyer. Click here to look up property. Compare the tract to the allowable targeted area census tracts listed below. If you find a match, the property is located in a targeted area. When reserving funds, choose from the TARGETED AREA rate/offering. Per Rev. Proc. 2024-8, the following census tracts constitute the Targeted Areas for this program: 0001.08, 0003.01, 0003.02, 0004.04, 0006.00, 0008.00, 0009.01, 0009.02, 0010.01, 0010.02, 0011.15, 0011.18, 0011.19, 0012.04, 0016.00, 0018.00, 0019.00, 0020.00, 0021.00, 0022.02, 0023.00, 0025.00, 0026.00, 0028.00, 0029.00, 0030.00, 0032.00, 0033.00, 0034.03, 0035.02, 0036.02, 0037.01, 0037.02, 0038.03, 0038.04, 0039.01, 0039.02, 0039.05, 0040.05\*, 0040.08, 0041.03, 0041.05, 0041.06, 0042.01, 0042.02, 0043.17, 0104.01\*, 0104.11\*, 0106.02