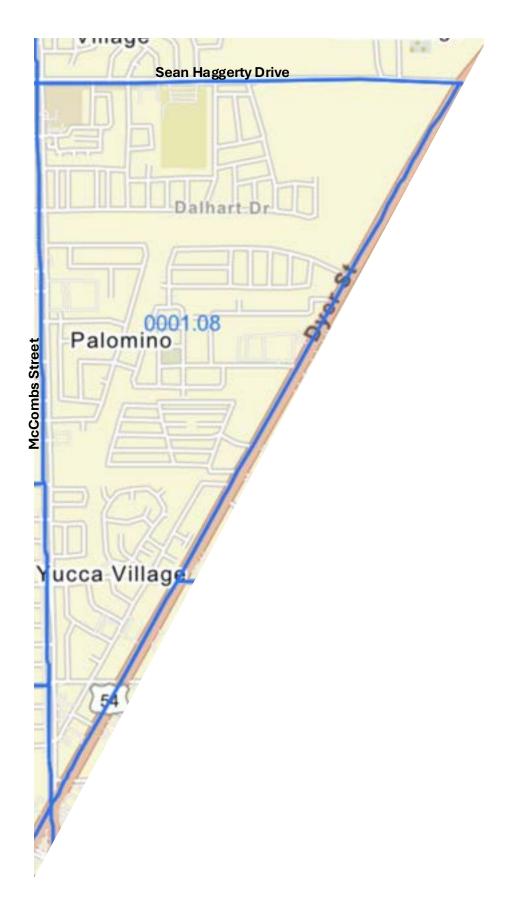

#### **Targeted Area Census Tracts**

Identified as Qualified Census Tracts and Areas of Chronic Economic Distress (if any) which are listed below, a borrower purchasing in home in a targeted area census tract is not required to be a first-time home buyer. Click here to look up property. Compare the tract to the allowable targeted area census tracts listed below. If you find a match, the property is located in a targeted area. When reserving funds, choose from the TARGETED AREA rate/offering. Per Rev. Proc. 2024-8, the following census tracts constitute the Targeted Areas for this program: 0001.08, 0003.01, 0003.02, 0004.04, 0006.00, 0008.00, 0009.01, 0009.02, 0010.01, 0010.02, 0011.15, 0011.18, 0011.19, 0012.04, 0016.00, 0018.00, 0019.00, 0020.00, 0021.00, 0022.02, 0023.00, 0025.00, 0026.00, 0028.00, 0029.00, 0030.00, 0032.00, 0033.00, 0034.03, 0035.02, 0036.02, 0037.01, 0037.02, 0038.03, 0038.04, 0039.01, 0039.02, 0039.05, 0040.05\*, 0040.08, 0041.03, 0041.05, 0041.06, 0042.01, 0042.02, 0043.17, 0104.01\*, 0104.11\*, 0106.02