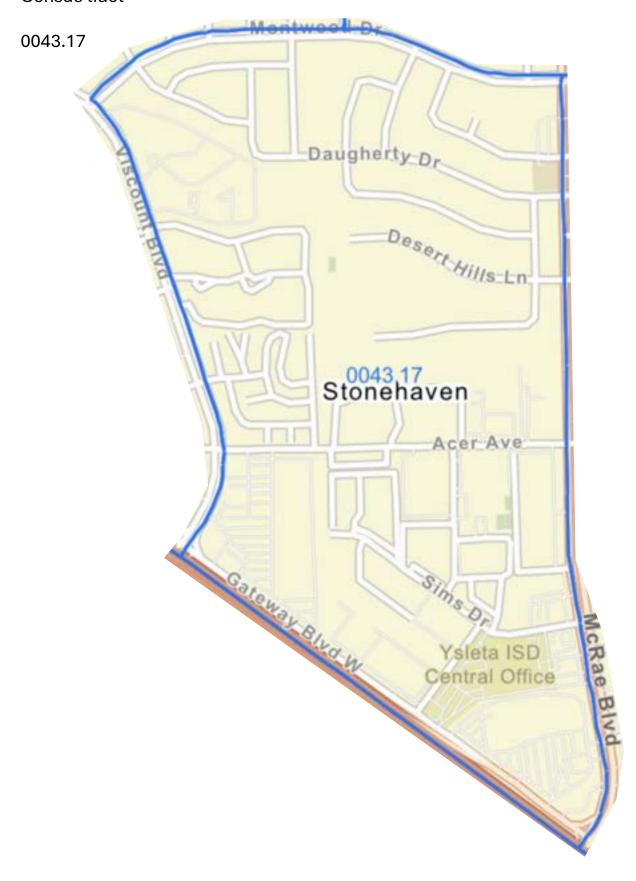

#### **Targeted Area Census Tracts**

Identified as Qualified Census Tracts and Areas of Chronic Economic Distress (if any) which are listed below, a borrower purchasing in home in a targeted area census tract is not required to be a first-time home buyer. Click here to look up property. Compare the tract to the allowable targeted area census tracts listed below. If you find a match, the property is located in a targeted area. When reserving funds, choose from the TARGETED AREA rate/offering. Per Rev. Proc. 2024-8, the following census tracts constitute the Targeted Areas for this program: 0001.08, 0003.01, 0003.02, 0004.04, 0006.00, 0008.00, 0009.01, 0009.02, 0010.01, 0010.02, 0011.15, 0011.18, 0011.19, 0012.04, 0016.00, 0018.00, 0019.00, 0020.00, 0021.00, 0022.02, 0023.00, 0025.00, 0026.00, 0028.00, 0029.00, 0030.00, 0032.00, 0033.00, 0034.03, 0035.02, 0036.02, 0037.01, 0037.02, 0038.03, 0038.04, 0039.01, 0039.02, 0039.05, 0040.05\*, 0040.08, 0041.03, 0041.05, 0041.06, 0042.01, 0042.02, 0043.17, 0104.01\*, 0104.11\*, 0106.02

## Census tract

\*In the event that a portion of a tract listed above extends beyond the territorial boundaries of the Cityof El Paso, Texas, the targeted area census tract includes only the portion of such tract located within the City of El Paso, Texas.