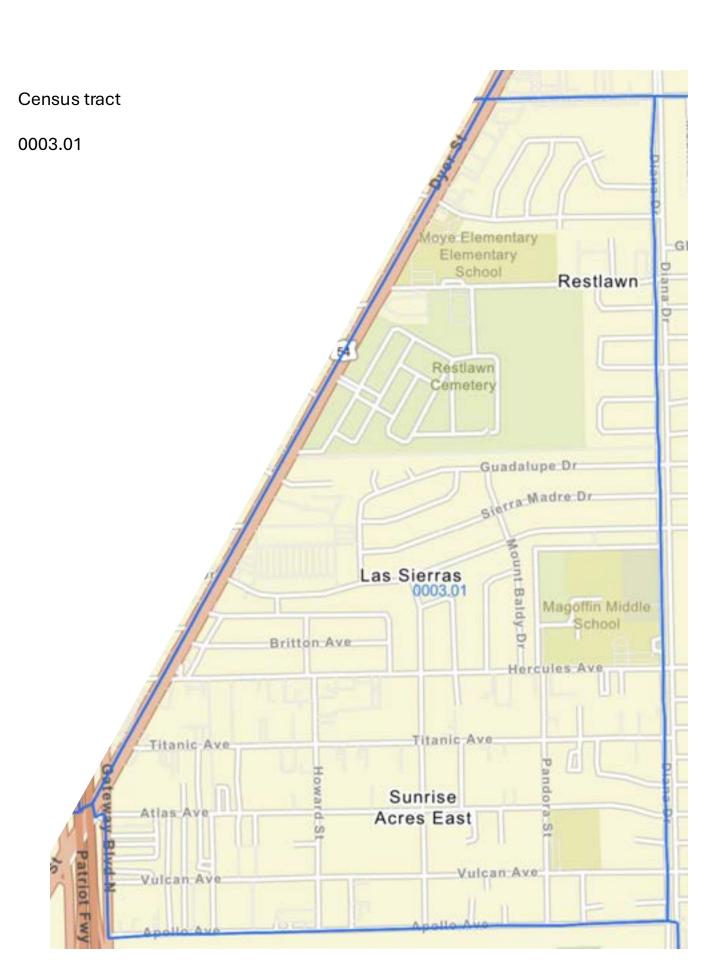

#### **Targeted Area Census Tracts**

Identified as Qualified Census Tracts and Areas of Chronic Economic Distress (if any) which are listed below, a borrower purchasing in home in a targeted area census tract is not required to be a first-time home buyer. Click here to look up property. Compare the tract to the allowable targeted area census tracts listed below. If you find a match, the property is located in a targeted area. When reserving funds, choose from the TARGETED AREA rate/offering. Per Rev. Proc. 2024-8, the following census tracts constitute the Targeted Areas for this program: 0001.08, 0003.01, 0003.02, 0004.04, 0006.00, 0008.00, 0009.01, 0009.02, 0010.01, 0010.02, 0011.15, 0011.18, 0011.19, 0012.04, 0016.00, 0018.00, 0019.00, 0020.00, 0021.00, 0022.02, 0023.00, 0025.00, 0026.00, 0028.00, 0029.00, 0030.00, 0032.00, 0033.00, 0034.03, 0035.02, 0036.02, 0037.01, 0037.02, 0038.03, 0038.04, 0039.01, 0039.02, 0039.05, 0040.05\*, 0040.08, 0041.03, 0041.05, 0041.06, 0042.01, 0042.02, 0043.17, 0104.01\*, 0104.11\*, 0106.02