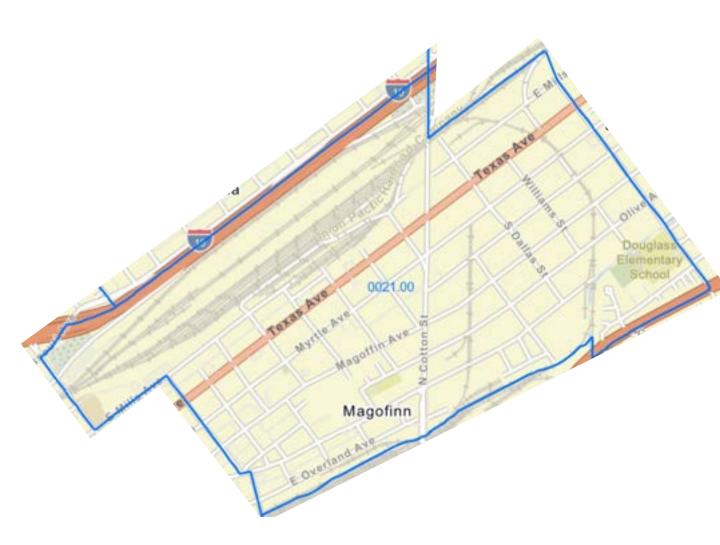

#### **Targeted Area Census Tracts**

Identified as Qualified Census Tracts and Areas of Chronic Economic Distress (if any) which are listed below, a borrower purchasing in home in a targeted area census tract is not required to be a first-time home buyer. Click here to look up property. Compare the tract to the allowable targeted area census tracts listed below. If you find a match, the property is located in a targeted area. When reserving funds, choose from the TARGETED AREA rate/offering. Per Rev. Proc. 2024-8, the following census tracts constitute the Targeted Areas for this program: 0001.08, 0003.01, 0003.02, 0004.04, 0006.00, 0008.00, 0009.01, 0009.02, 0010.01, 0010.02, 0011.15, 0011.18, 0011.19, 0012.04, 0016.00, 0018.00, 0019.00, 0020.00, 0021.00, 0022.02, 0023.00, 0025.00, 0026.00, 0028.00, 0029.00, 0030.00, 0032.00, 0033.00, 0034.03, 0035.02, 0036.02, 0037.01, 0037.02, 0038.03, 0038.04, 0039.01, 0039.02, 0039.05, 0040.05\*, 0040.08, 0041.03, 0041.05, 0041.06, 0042.01, 0042.02, 0043.17, 0104.01\*, 0104.11\*, 0106.02

## Census tract

\*In the event that a portion of a tract listed above extends beyond the territorial boundaries of the Cityof El Paso, Texas, the targeted area census tract includes only the portion of such tract located within the City of El Paso, Texas.