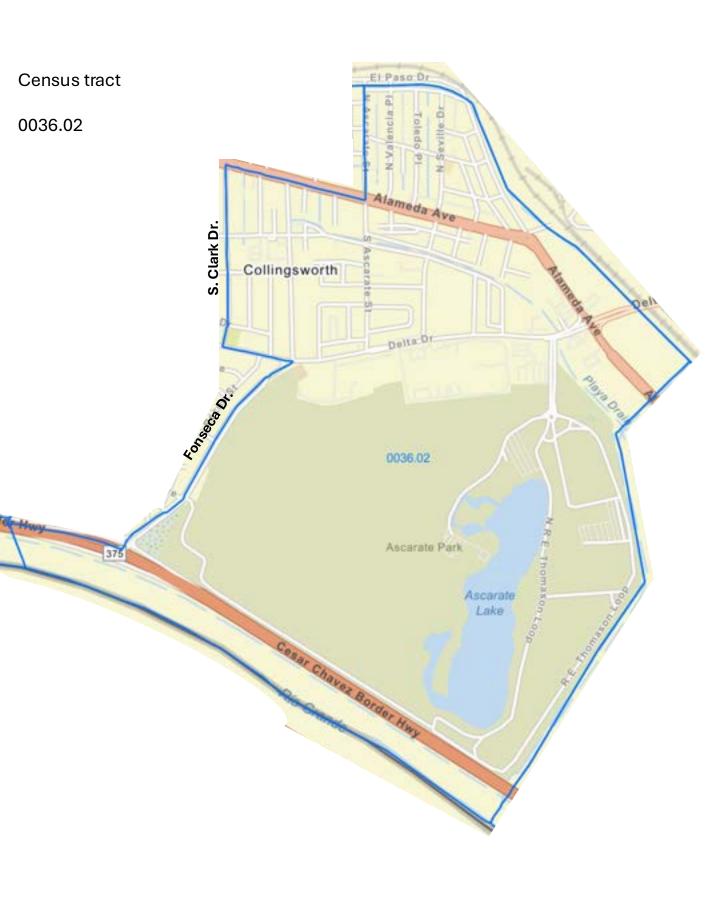

#### **Targeted Area Census Tracts**

Identified as Qualified Census Tracts and Areas of Chronic Economic Distress (if any) which are listed below, a borrower purchasing in home in a targeted area census tract is not required to be a first-time home buyer. Click here to look up property. Compare the tract to the allowable targeted area census tracts listed below. If you find a match, the property is located in a targeted area. When reserving funds, choose from the TARGETED AREA rate/offering. Per Rev. Proc. 2024-8, the following census tracts constitute the Targeted Areas for this program: 0001.08, 0003.01, 0003.02, 0004.04, 0006.00, 0008.00, 0009.01, 0009.02, 0010.01, 0010.02, 0011.15, 0011.18, 0011.19, 0012.04, 0016.00, 0018.00, 0019.00, 0020.00, 0021.00, 0022.02, 0023.00, 0025.00, 0026.00, 0028.00, 0029.00, 0030.00, 0032.00, 0033.00, 0034.03, 0035.02, 0036.02, 0037.01, 0037.02, 0038.03, 0038.04, 0039.01, 0039.02, 0039.05, 0040.05\*, 0040.08, 0041.03, 0041.05, 0041.06, 0042.01, 0042.02, 0043.17, 0104.01\*, 0104.11\*, 0106.02