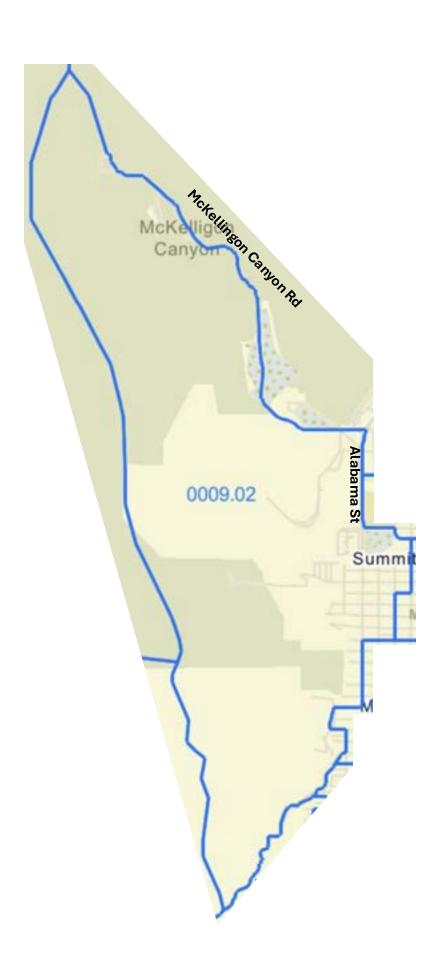

#### **Targeted Area Census Tracts**

Identified as Qualified Census Tracts and Areas of Chronic Economic Distress (if any) which are listed below, a borrower purchasing in home in a targeted area census tract is not required to be a first-time home buyer. Click here to look up property. Compare the tract to the allowable targeted area census tracts listed below. If you find a match, the property is located in a targeted area. When reserving funds, choose from the TARGETED AREA rate/offering. Per Rev. Proc. 2024-8, the following census tracts constitute the Targeted Areas for this program: 0001.08, 0003.01, 0003.02, 0004.04, 0006.00, 0008.00, 0009.01, 0009.02, 0010.01, 0010.02, 0011.15, 0011.18, 0011.19, 0012.04, 0016.00, 0018.00, 0019.00, 0020.00, 0021.00, 0022.02, 0023.00, 0025.00, 0026.00, 0028.00, 0029.00, 0030.00, 0032.00, 0033.00, 0034.03, 0035.02, 0036.02, 0037.01, 0037.02, 0038.03, 0038.04, 0039.01, 0039.02, 0039.05, 0040.05\*, 0040.08, 0041.03, 0041.05, 0041.06, 0042.01, 0042.02, 0043.17, 0104.01\*, 0104.11\*, 0106.02

## Census tract

\*In the event that a portion of a tract listed above extends beyond the territorial boundaries of the Cityof El Paso, Texas, the targeted area census tract includes only the portion of such tract located within the City of El Paso, Texas.