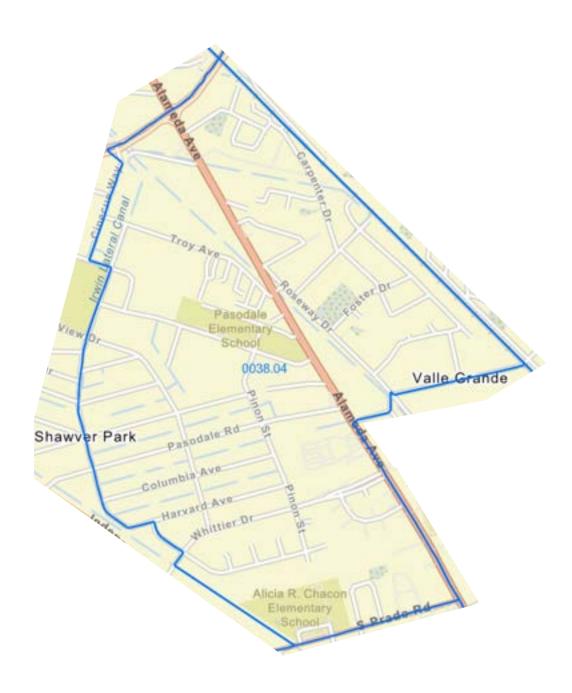

#### **Targeted Area Census Tracts**

Identified as Qualified Census Tracts and Areas of Chronic Economic Distress (if any) which are listed below, a borrower purchasing in home in a targeted area census tract is not required to be a first-time home buyer. Click here to look up property. Compare the tract to the allowable targeted area census tracts listed below. If you find a match, the property is located in a targeted area. When reserving funds, choose from the TARGETED AREA rate/offering. Per Rev. Proc. 2024-8, the following census tracts constitute the Targeted Areas for this program: 0001.08, 0003.01, 0003.02, 0004.04, 0006.00, 0008.00, 0009.01, 0009.02, 0010.01, 0010.02, 0011.15, 0011.18, 0011.19, 0012.04, 0016.00, 0018.00, 0019.00, 0020.00, 0021.00, 0022.02, 0023.00, 0025.00, 0026.00, 0028.00, 0029.00, 0030.00, 0032.00, 0033.00, 0034.03, 0035.02, 0036.02, 0037.01, 0037.02, 0038.03, 0038.04, 0039.01, 0039.02, 0039.05, 0040.05\*, 0040.08, 0041.03, 0041.05, 0041.06, 0042.01, 0042.02, 0043.17, 0104.01\*, 0104.11\*, 0106.02