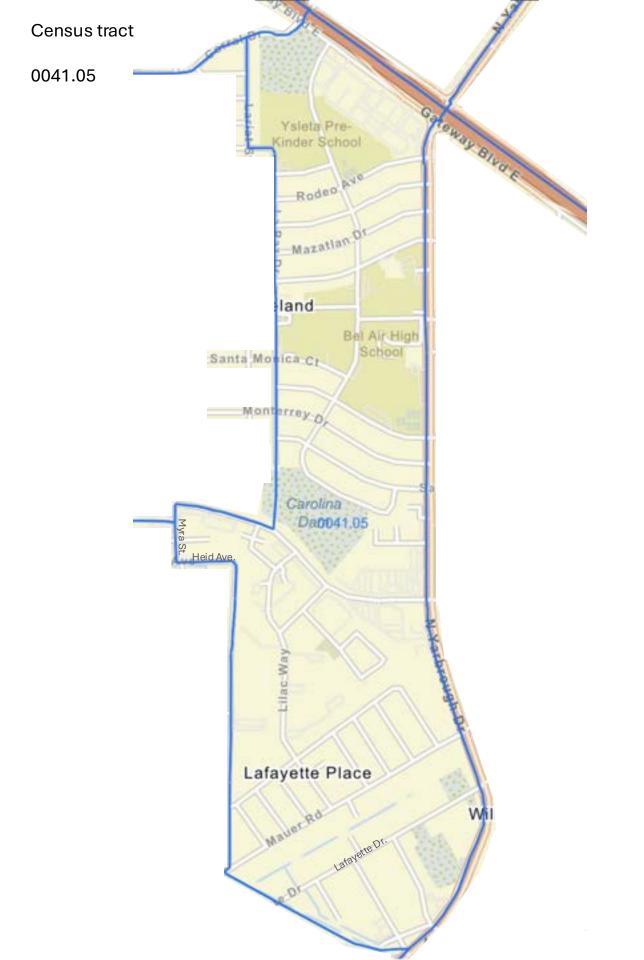

#### **Targeted Area Census Tracts**

Identified as Qualified Census Tracts and Areas of Chronic Economic Distress (if any) which are listed below, a borrower purchasing in home in a targeted area census tract is not required to be a first-time home buyer. Click here to look up property. Compare the tract to the allowable targeted area census tracts listed below. If you find a match, the property is located in a targeted area. When reserving funds, choose from the TARGETED AREA rate/offering. Per Rev. Proc. 2024-8, the following census tracts constitute the Targeted Areas for this program: 0001.08, 0003.01, 0003.02, 0004.04, 0006.00, 0008.00, 0009.01, 0009.02, 0010.01, 0010.02, 0011.15, 0011.18, 0011.19, 0012.04, 0016.00, 0018.00, 0019.00, 0020.00, 0021.00, 0022.02, 0023.00, 0025.00, 0026.00, 0028.00, 0029.00, 0030.00, 0032.00, 0033.00, 0034.03, 0035.02, 0036.02, 0037.01, 0037.02, 0038.03, 0038.04, 0039.01, 0039.02, 0039.05, 0040.05\*, 0040.08, 0041.03, 0041.05, 0041.06, 0042.01, 0042.02, 0043.17, 0104.01\*, 0104.11\*, 0106.02

\*In the event that a portion of a tract listed above extends beyond the territorial boundaries of the City of El Paso, Texas, the targeted area census tract includes only the portion of such tract located within the City of El Paso, Texas.