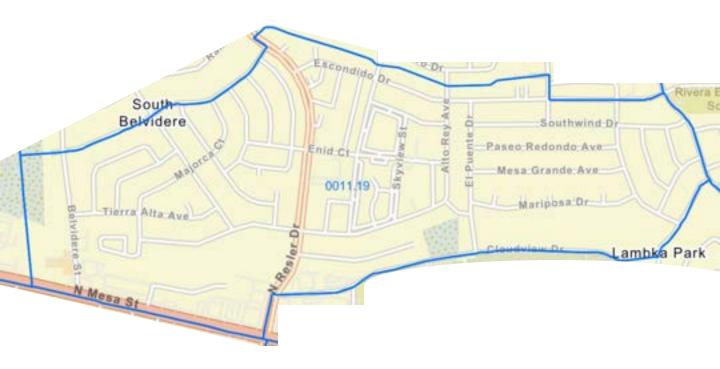

#### **Targeted Area Census Tracts**

Identified as Qualified Census Tracts and Areas of Chronic Economic Distress (if any) which are listed below, a borrower purchasing in home in a targeted area census tract is not required to be a first-time home buyer. Click here to look up property. Compare the tract to the allowable targeted area census tracts listed below. If you find a match, the property is located in a targeted area. When reserving funds, choose from the TARGETED AREA rate/offering. Per Rev. Proc. 2024-8, the following census tracts constitute the Targeted Areas for this program: 0001.08, 0003.01, 0003.02, 0004.04, 0006.00, 0008.00, 0009.01, 0009.02, 0010.01, 0010.02, 0011.15, 0011.18, 0011.19, 0012.04, 0016.00, 0018.00, 0019.00, 0020.00, 0021.00, 0022.02, 0023.00, 0025.00, 0026.00, 0028.00, 0029.00, 0030.00, 0032.00, 0033.00, 0034.03, 0035.02, 0036.02, 0037.01, 0037.02, 0038.03, 0038.04, 0039.01, 0039.02, 0039.05, 0040.05\*, 0040.08, 0041.03, 0041.05, 0041.06, 0042.01, 0042.02, 0043.17, 0104.01\*, 0104.11\*, 0106.02