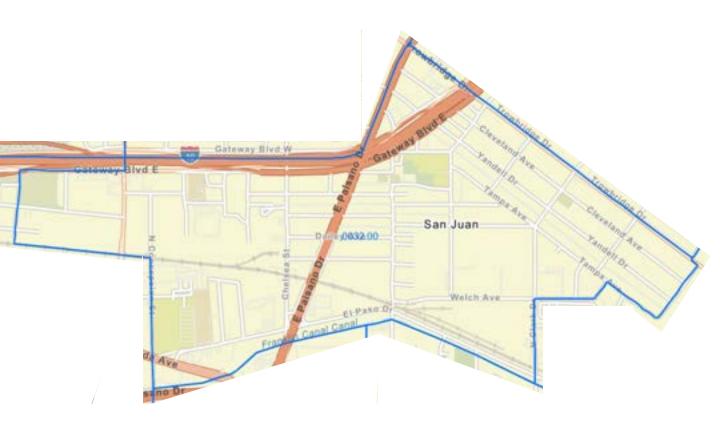

#### **Targeted Area Census Tracts**

Identified as Qualified Census Tracts and Areas of Chronic Economic Distress (if any) which are listed below, a borrower purchasing in home in a targeted area census tract is not required to be a first-time home buyer. Click here to look up property. Compare the tract to the allowable targeted area census tracts listed below. If you find a match, the property is located in a targeted area. When reserving funds, choose from the TARGETED AREA rate/offering. Per Rev. Proc. 2024-8, the following census tracts constitute the Targeted Areas for this program: 0001.08, 0003.01, 0003.02, 0004.04, 0006.00, 0008.00, 0009.01, 0009.02, 0010.01, 0010.02, 0011.15, 0011.18, 0011.19, 0012.04, 0016.00, 0018.00, 0019.00, 0020.00, 0021.00, 0022.02, 0023.00, 0025.00, 0026.00, 0028.00, 0029.00, 0030.00, 0032.00, 0033.00, 0034.03, 0035.02, 0036.02, 0037.01, 0037.02, 0038.03, 0038.04, 0039.01, 0039.02, 0039.05, 0040.05\*, 0040.08, 0041.03, 0041.05, 0041.06, 0042.01, 0042.02, 0043.17, 0104.01\*, 0104.11\*, 0106.02

## Census tract

\*In the event that a portion of a tract listed above extends beyond the territorial boundaries of the Cityof El Paso, Texas, the targeted area census tract includes only the portion of such tract located within the City of El Paso, Texas.