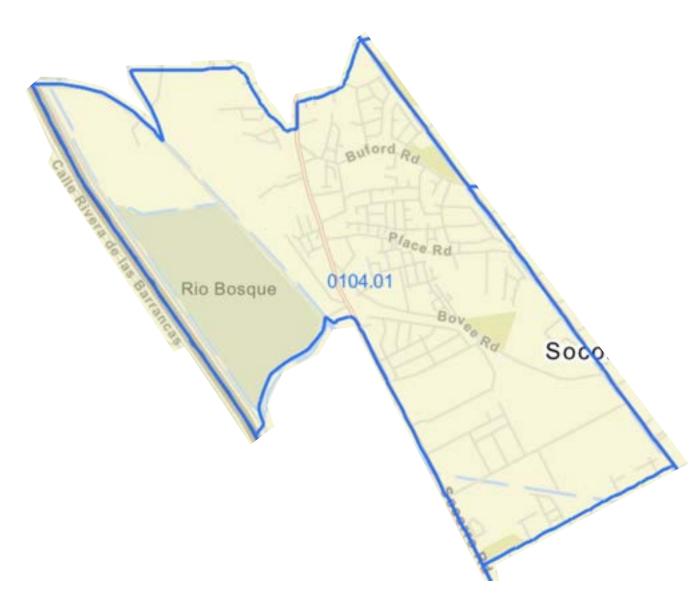

#### **Targeted Area Census Tracts**

Identified as Qualified Census Tracts and Areas of Chronic Economic Distress (if any) which are listed below, a borrower purchasing in home in a targeted area census tract is not required to be a first-time home buyer. Click here to look up property. Compare the tract to the allowable targeted area census tracts listed below. If you find a match, the property is located in a targeted area. When reserving funds, choose from the TARGETED AREA rate/offering. Per Rev. Proc. 2024-8, the following census tracts constitute the Targeted Areas for this program: 0001.08, 0003.01, 0003.02, 0004.04, 0006.00, 0008.00, 0009.01, 0009.02, 0010.01, 0010.02, 0011.15, 0011.18, 0011.19, 0012.04, 0016.00, 0018.00, 0019.00, 0020.00, 0021.00, 0022.02, 0023.00, 0025.00, 0026.00, 0028.00, 0029.00, 0030.00, 0032.00, 0033.00, 0034.03, 0035.02, 0036.02, 0037.01, 0037.02, 0038.03, 0038.04, 0039.01, 0039.02, 0039.05, 0040.05\*, 0040.08, 0041.03, 0041.05, 0041.06, 0042.01, 0042.02, 0043.17, 0104.01\*, 0104.11\*, 0106.02

\*In the event that a portion of a tract listed above extends beyond the territorial boundaries of the City of El Paso, Texas, the targeted area census tract includes only the portion of such tract located within the City of El Paso, Texas.