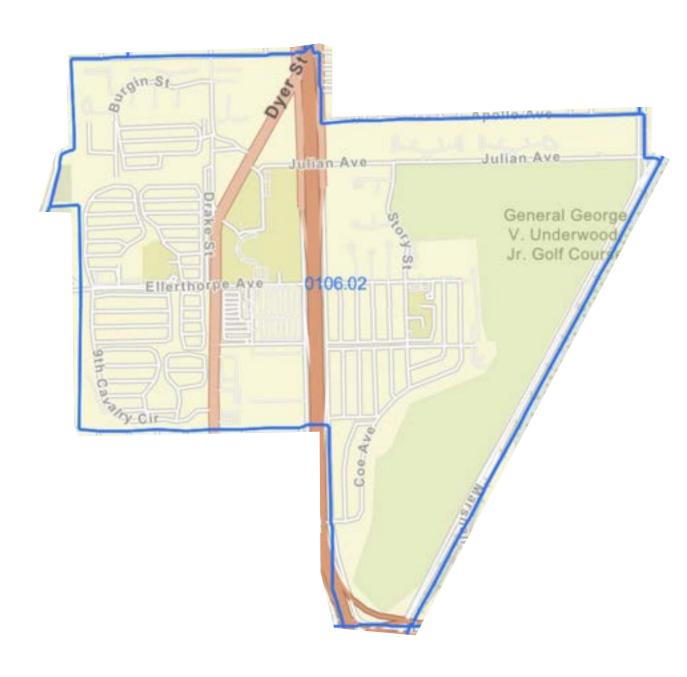

#### **Targeted Area Census Tracts**

Identified as Qualified Census Tracts and Areas of Chronic Economic Distress (if any) which are listed below, a borrower purchasing in home in a targeted area census tract is not required to be a first-time home buyer. Click here to look up property. Compare the tract to the allowable targeted area census tracts listed below. If you find a match, the property is located in a targeted area. When reserving funds, choose from the TARGETED AREA rate/offering. Per Rev. Proc. 2024-8, the following census tracts constitute the Targeted Areas for this program: 0001.08, 0003.01, 0003.02, 0004.04, 0006.00, 0008.00, 0009.01, 0009.02, 0010.01, 0010.02, 0011.15, 0011.18, 0011.19, 0012.04, 0016.00, 0018.00, 0019.00, 0020.00, 0021.00, 0022.02, 0023.00, 0025.00, 0026.00, 0028.00, 0029.00, 0030.00, 0032.00, 0033.00, 0034.03, 0035.02, 0036.02, 0037.01, 0037.02, 0038.03, 0038.04, 0039.01, 0039.02, 0039.05, 0040.05\*, 0040.08, 0041.03, 0041.05, 0041.06, 0042.01, 0042.02, 0043.17, 0104.01\*, 0104.11\*, 0106.02

\*In the event that a portion of a tract listed above extends beyond the territorial boundaries of the City of El Paso, Texas, the targeted area census tract includes only the portion of such tract located within the City of El Paso, Texas.