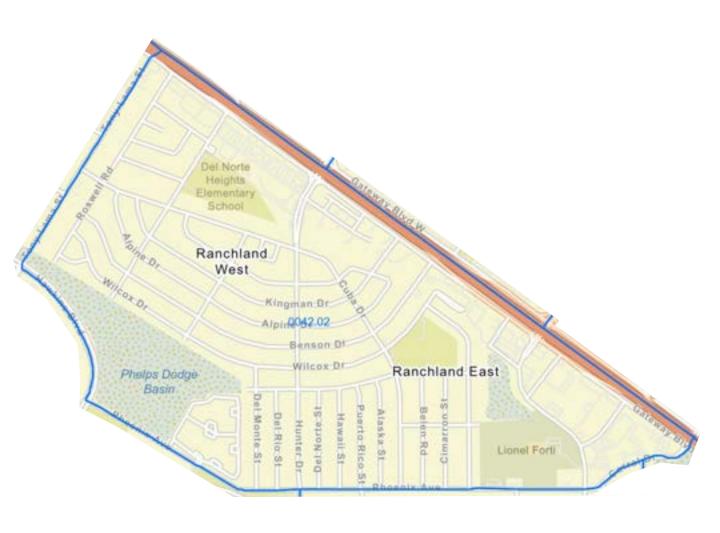

#### **Targeted Area Census Tracts**

Identified as Qualified Census Tracts and Areas of Chronic Economic Distress (if any) which are listed below, a borrower purchasing in home in a targeted area census tract is not required to be a first-time home buyer. Click here to look up property. Compare the tract to the allowable targeted area census tracts listed below. If you find a match, the property is located in a targeted area. When reserving funds, choose from the TARGETED AREA rate/offering. Per Rev. Proc. 2024-8, the following census tracts constitute the Targeted Areas for this program: 0001.08, 0003.01, 0003.02, 0004.04, 0006.00, 0008.00, 0009.01, 0009.02, 0010.01, 0010.02, 0011.15, 0011.18, 0011.19, 0012.04, 0016.00, 0018.00, 0019.00, 0020.00, 0021.00, 0022.02, 0023.00, 0025.00, 0026.00, 0028.00, 0029.00, 0030.00, 0032.00, 0033.00, 0034.03, 0035.02, 0036.02, 0037.01, 0037.02, 0038.03, 0038.04, 0039.01, 0039.02, 0039.05, 0040.05\*, 0040.08, 0041.03, 0041.05, 0041.06, 0042.01, 0042.02, 0043.17, 0104.01\*, 0104.11\*, 0106.02

## Census tract

\*In the event that a portion of a tract listed above extends beyond the territorial boundaries of the Cityof El Paso, Texas, the targeted area census tract includes only the portion of such tract located within the City of El Paso, Texas.