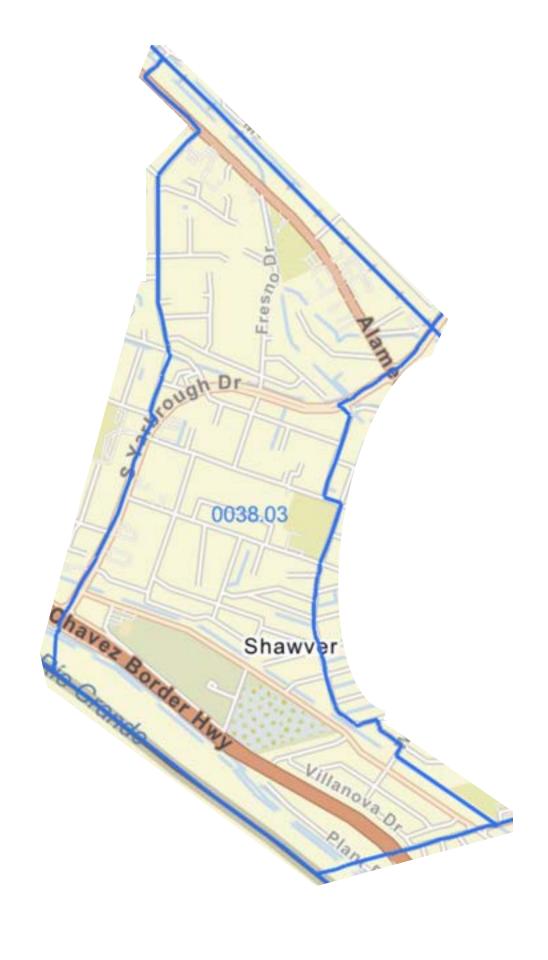

#### **Targeted Area Census Tracts**

Identified as Qualified Census Tracts and Areas of Chronic Economic Distress (if any) which are listed below, a borrower purchasing in home in a targeted area census tract is not required to be a first-time home buyer. Click here to look up property. Compare the tract to the allowable targeted area census tracts listed below. If you find a match, the property is located in a targeted area. When reserving funds, choose from the TARGETED AREA rate/offering. Per Rev. Proc. 2024-8, the following census tracts constitute the Targeted Areas for this program: 0001.08, 0003.01, 0003.02, 0004.04, 0006.00, 0008.00, 0009.01, 0009.02, 0010.01, 0010.02, 0011.15, 0011.18, 0011.19, 0012.04, 0016.00, 0018.00, 0019.00, 0020.00, 0021.00, 0022.02, 0023.00, 0025.00, 0026.00, 0028.00, 0029.00, 0030.00, 0032.00, 0033.00, 0034.03, 0035.02, 0036.02, 0037.01, 0037.02, 0038.03, 0038.04, 0039.01, 0039.02, 0039.05, 0040.05\*, 0040.08, 0041.03, 0041.05, 0041.06, 0042.01, 0042.02, 0043.17, 0104.01\*, 0104.11\*, 0106.02