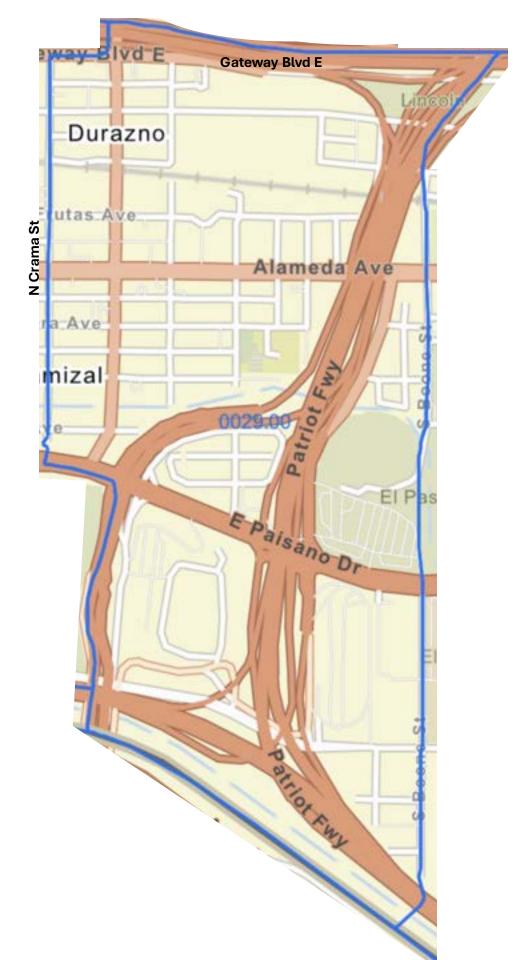

#### **Targeted Area Census Tracts**

Identified as Qualified Census Tracts and Areas of Chronic Economic Distress (if any) which are listed below, a borrower purchasing in home in a targeted area census tract is not required to be a first-time home buyer. Click here to look up property. Compare the tract to the allowable targeted area census tracts listed below. If you find a match, the property is located in a targeted area. When reserving funds, choose from the TARGETED AREA rate/offering. Per Rev. Proc. 2024-8, the following census tracts constitute the Targeted Areas for this program: 0001.08, 0003.01, 0003.02, 0004.04, 0006.00, 0008.00, 0009.01, 0009.02, 0010.01, 0010.02, 0011.15, 0011.18, 0011.19, 0012.04, 0016.00, 0018.00, 0019.00, 0020.00, 0021.00, 0022.02, 0023.00, 0025.00, 0026.00, 0028.00, 0029.00, 0030.00, 0032.00, 0033.00, 0034.03, 0035.02, 0036.02, 0037.01, 0037.02, 0038.03, 0038.04, 0039.01, 0039.02, 0039.05, 0040.05\*, 0040.08, 0041.03, 0041.05, 0041.06, 0042.01, 0042.02, 0043.17, 0104.01\*, 0104.11\*, 0106.02

## Census tract

\*In the event that a portion of a tract listed above extends beyond the territorial boundaries of the Cityof El Paso, Texas, the targeted area census tract includes only the portion of such tract located within the City of El Paso, Texas.