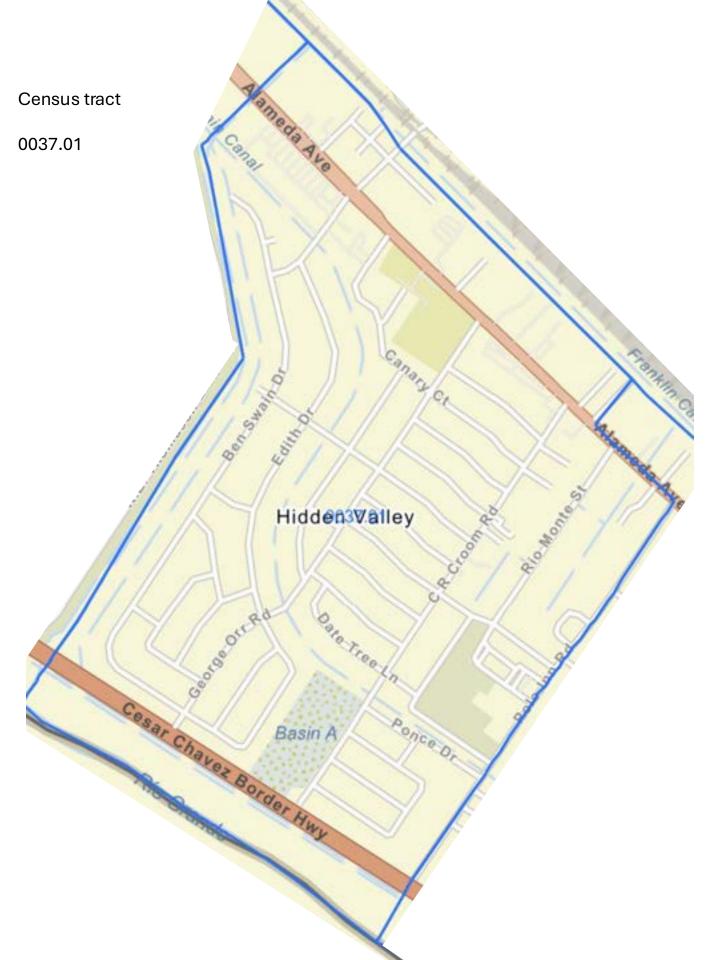

#### **Targeted Area Census Tracts**

Identified as Qualified Census Tracts and Areas of Chronic Economic Distress (if any) which are listed below, a borrower purchasing in home in a targeted area census tract is not required to be a first-time home buyer. Click here to look up property. Compare the tract to the allowable targeted area census tracts listed below. If you find a match, the property is located in a targeted area. When reserving funds, choose from the TARGETED AREA rate/offering. Per Rev. Proc. 2024-8, the following census tracts constitute the Targeted Areas for this program: 0001.08, 0003.01, 0003.02, 0004.04, 0006.00, 0008.00, 0009.01, 0009.02, 0010.01, 0010.02, 0011.15, 0011.18, 0011.19, 0012.04, 0016.00, 0018.00, 0019.00, 0020.00, 0021.00, 0022.02, 0023.00, 0025.00, 0026.00, 0028.00, 0029.00, 0030.00, 0032.00, 0033.00, 0034.03, 0035.02, 0036.02, 0037.01, 0037.02, 0038.03, 0038.04, 0039.01, 0039.02, 0039.05, 0040.05\*, 0040.08, 0041.03, 0041.05, 0041.06, 0042.01, 0042.02, 0043.17, 0104.01\*, 0104.11\*, 0106.02