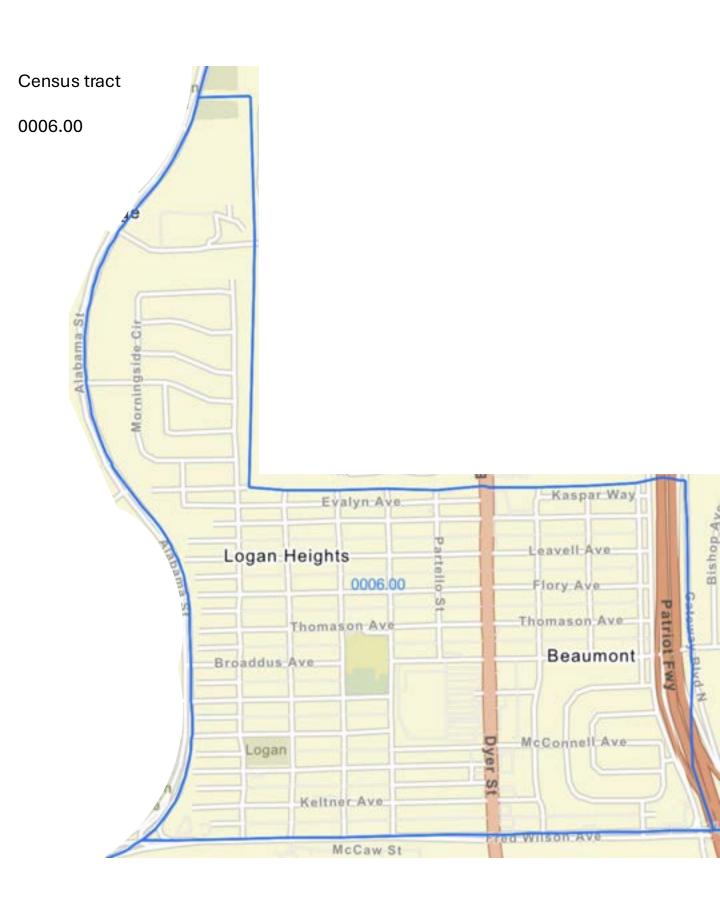

#### **Targeted Area Census Tracts**

Identified as Qualified Census Tracts and Areas of Chronic Economic Distress (if any) which are listed below, a borrower purchasing in home in a targeted area census tract is not required to be a first-time home buyer. Click here to look up property. Compare the tract to the allowable targeted area census tracts listed below. If you find a match, the property is located in a targeted area. When reserving funds, choose from the TARGETED AREA rate/offering. Per Rev. Proc. 2024-8, the following census tracts constitute the Targeted Areas for this program: 0001.08, 0003.01, 0003.02, 0004.04, 0006.00, 0008.00, 0009.01, 0009.02, 0010.01, 0010.02, 0011.15, 0011.18, 0011.19, 0012.04, 0016.00, 0018.00, 0019.00, 0020.00, 0021.00, 0022.02, 0023.00, 0025.00, 0026.00, 0028.00, 0029.00, 0030.00, 0032.00, 0033.00, 0034.03, 0035.02, 0036.02, 0037.01, 0037.02, 0038.03, 0038.04, 0039.01, 0039.02, 0039.05, 0040.05\*, 0040.08, 0041.03, 0041.05, 0041.06, 0042.01, 0042.02, 0043.17, 0104.01\*, 0104.11\*, 0106.02

## Census tract