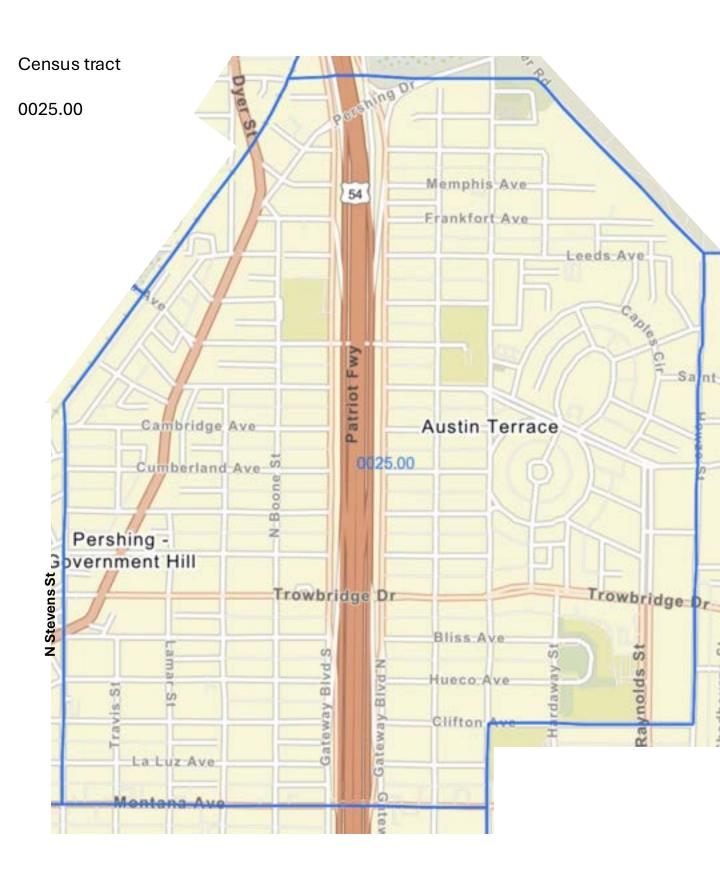

#### **Targeted Area Census Tracts**

Identified as Qualified Census Tracts and Areas of Chronic Economic Distress (if any) which are listed below, a borrower purchasing in home in a targeted area census tract is not required to be a first-time home buyer. Click here to look up property. Compare the tract to the allowable targeted area census tracts listed below. If you find a match, the property is located in a targeted area. When reserving funds, choose from the TARGETED AREA rate/offering. Per Rev. Proc. 2024-8, the following census tracts constitute the Targeted Areas for this program: 0001.08, 0003.01, 0003.02, 0004.04, 0006.00, 0008.00, 0009.01, 0009.02, 0010.01, 0010.02, 0011.15, 0011.18, 0011.19, 0012.04, 0016.00, 0018.00, 0019.00, 0020.00, 0021.00, 0022.02, 0023.00, 0025.00, 0026.00, 0028.00, 0029.00, 0030.00, 0032.00, 0033.00, 0034.03, 0035.02, 0036.02, 0037.01, 0037.02, 0038.03, 0038.04, 0039.01, 0039.02, 0039.05, 0040.05\*, 0040.08, 0041.03, 0041.05, 0041.06, 0042.01, 0042.02, 0043.17, 0104.01\*, 0104.11\*, 0106.02

## Census tract