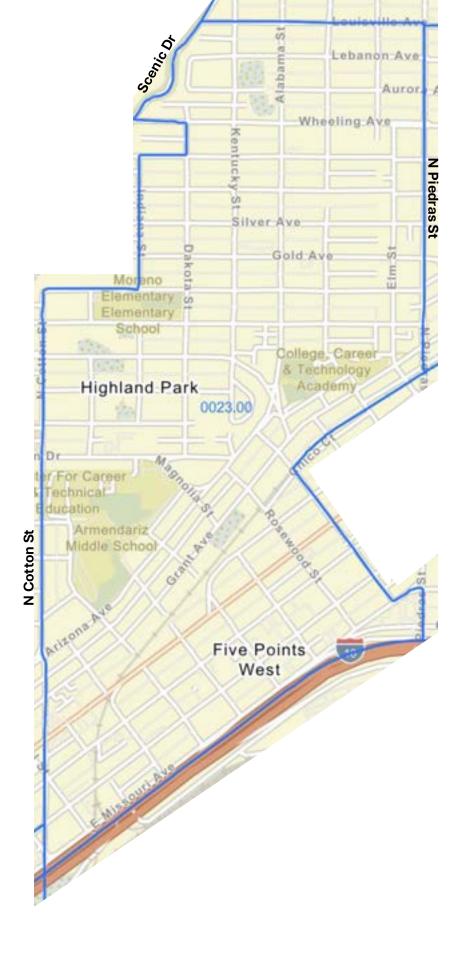

#### **Targeted Area Census Tracts**

Identified as Qualified Census Tracts and Areas of Chronic Economic Distress (if any) which are listed below, a borrower purchasing in home in a targeted area census tract is not required to be a first-time home buyer. Click here to look up property. Compare the tract to the allowable targeted area census tracts listed below. If you find a match, the property is located in a targeted area. When reserving funds, choose from the TARGETED AREA rate/offering. Per Rev. Proc. 2024-8, the following census tracts constitute the Targeted Areas for this program: 0001.08, 0003.01, 0003.02, 0004.04, 0006.00, 0008.00, 0009.01, 0009.02, 0010.01, 0010.02, 0011.15, 0011.18, 0011.19, 0012.04, 0016.00, 0018.00, 0019.00, 0020.00, 0021.00, 0022.02, 0023.00, 0025.00, 0026.00, 0028.00, 0029.00, 0030.00, 0032.00, 0033.00, 0034.03, 0035.02, 0036.02, 0037.01, 0037.02, 0038.03, 0038.04, 0039.01, 0039.02, 0039.05, 0040.05\*, 0040.08, 0041.03, 0041.05, 0041.06, 0042.01, 0042.02, 0043.17, 0104.01\*, 0104.11\*, 0106.02

## Census tract

\*In the event that a portion of a tract listed above extends beyond the territorial boundaries of the Cityof El Paso, Texas, the targeted area census tract includes only the portion of such tract located within the City of El Paso, Texas.