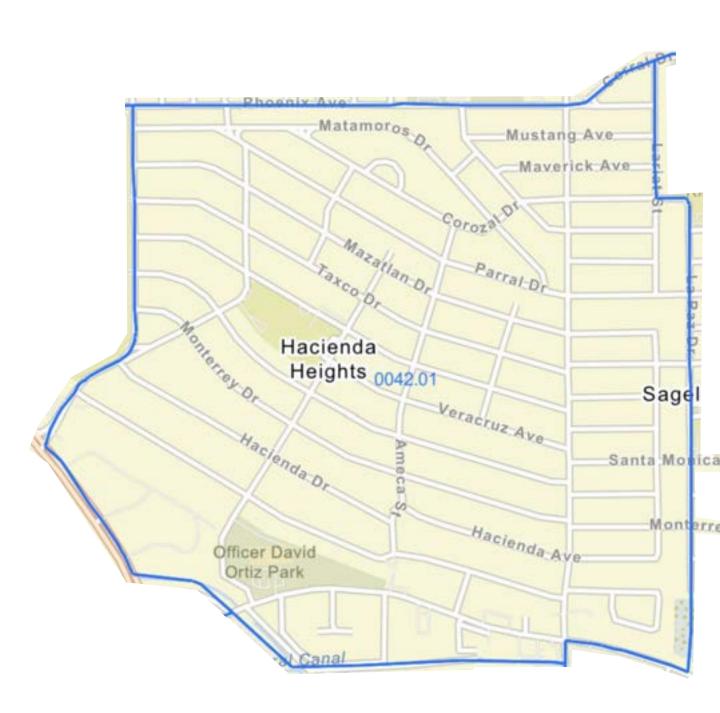

#### **Targeted Area Census Tracts**

Identified as Qualified Census Tracts and Areas of Chronic Economic Distress (if any) which are listed below, a borrower purchasing in home in a targeted area census tract is not required to be a first-time home buyer. Click here to look up property. Compare the tract to the allowable targeted area census tracts listed below. If you find a match, the property is located in a targeted area. When reserving funds, choose from the TARGETED AREA rate/offering. Per Rev. Proc. 2024-8, the following census tracts constitute the Targeted Areas for this program: 0001.08, 0003.01, 0003.02, 0004.04, 0006.00, 0008.00, 0009.01, 0009.02, 0010.01, 0010.02, 0011.15, 0011.18, 0011.19, 0012.04, 0016.00, 0018.00, 0019.00, 0020.00, 0021.00, 0022.02, 0023.00, 0025.00, 0026.00, 0028.00, 0029.00, 0030.00, 0032.00, 0033.00, 0034.03, 0035.02, 0036.02, 0037.01, 0037.02, 0038.03, 0038.04, 0039.01, 0039.02, 0039.05, 0040.05\*, 0040.08, 0041.03, 0041.05, 0041.06, 0042.01, 0042.02, 0043.17, 0104.01\*, 0104.11\*, 0106.02

## Census tract

\*In the event that a portion of a tract listed above extends beyond the territorial boundaries of the Cityof El Paso, Texas, the targeted area census tract includes only the portion of such tract located within the City of El Paso, Texas.