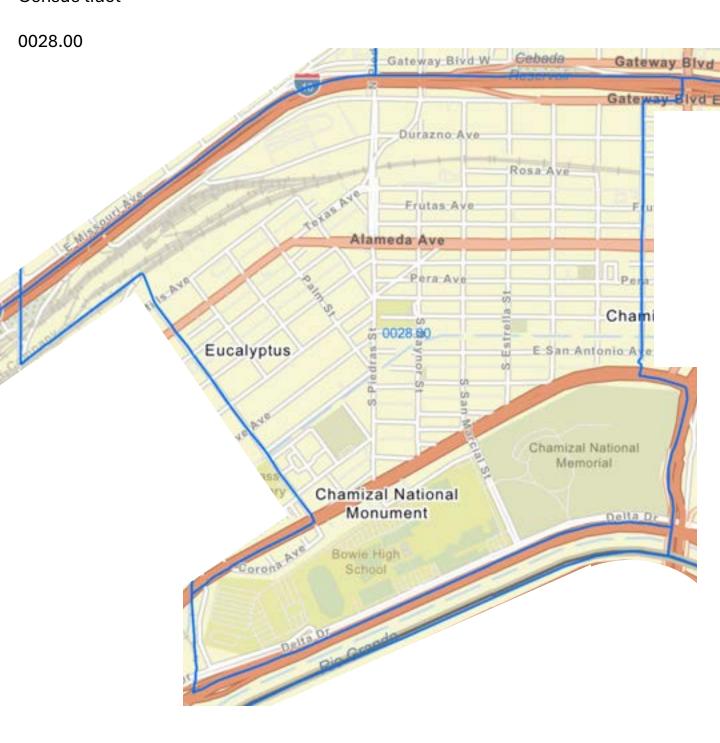

#### **Targeted Area Census Tracts**

Identified as Qualified Census Tracts and Areas of Chronic Economic Distress (if any) which are listed below, a borrower purchasing in home in a targeted area census tract is not required to be a first-time home buyer. Click here to look up property. Compare the tract to the allowable targeted area census tracts listed below. If you find a match, the property is located in a targeted area. When reserving funds, choose from the TARGETED AREA rate/offering. Per Rev. Proc. 2024-8, the following census tracts constitute the Targeted Areas for this program: 0001.08, 0003.01, 0003.02, 0004.04, 0006.00, 0008.00, 0009.01, 0009.02, 0010.01, 0010.02, 0011.15, 0011.18, 0011.19, 0012.04, 0016.00, 0018.00, 0019.00, 0020.00, 0021.00, 0022.02, 0023.00, 0025.00, 0026.00, 0028.00, 0029.00, 0030.00, 0032.00, 0033.00, 0034.03, 0035.02, 0036.02, 0037.01, 0037.02, 0038.03, 0038.04, 0039.01, 0039.02, 0039.05, 0040.05\*, 0040.08, 0041.03, 0041.05, 0041.06, 0042.01, 0042.02, 0043.17, 0104.01\*, 0104.11\*, 0106.02

## Census tract

\*In the event that a portion of a tract listed above extends beyond the territorial boundaries of the Cityof El Paso, Texas, the targeted area census tract includes only the portion of such tract located within the City of El Paso, Texas.