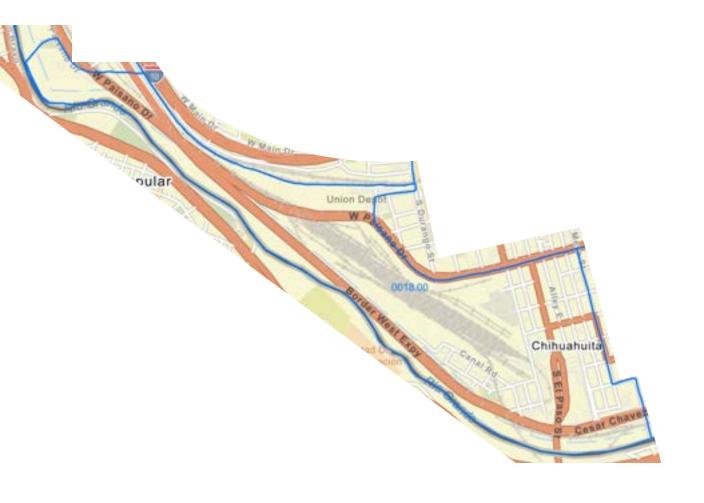

#### **Targeted Area Census Tracts**

Identified as Qualified Census Tracts and Areas of Chronic Economic Distress (if any) which are listed below, a borrower purchasing in home in a targeted area census tract is not required to be a first-time home buyer. Click here to look up property. Compare the tract to the allowable targeted area census tracts listed below. If you find a match, the property is located in a targeted area. When reserving funds, choose from the TARGETED AREA rate/offering. Per Rev. Proc. 2024-8, the following census tracts constitute the Targeted Areas for this program: 0001.08, 0003.01, 0003.02, 0004.04, 0006.00, 0008.00, 0009.01, 0009.02, 0010.01, 0010.02, 0011.15, 0011.18, 0011.19, 0012.04, 0016.00, 0018.00, 0019.00, 0020.00, 0021.00, 0022.02, 0023.00, 0025.00, 0026.00, 0028.00, 0029.00, 0030.00, 0032.00, 0033.00, 0034.03, 0035.02, 0036.02, 0037.01, 0037.02, 0038.03, 0038.04, 0039.01, 0039.02, 0039.05, 0040.05\*, 0040.08, 0041.03, 0041.05, 0041.06, 0042.01, 0042.02, 0043.17, 0104.01\*, 0104.11\*, 0106.02