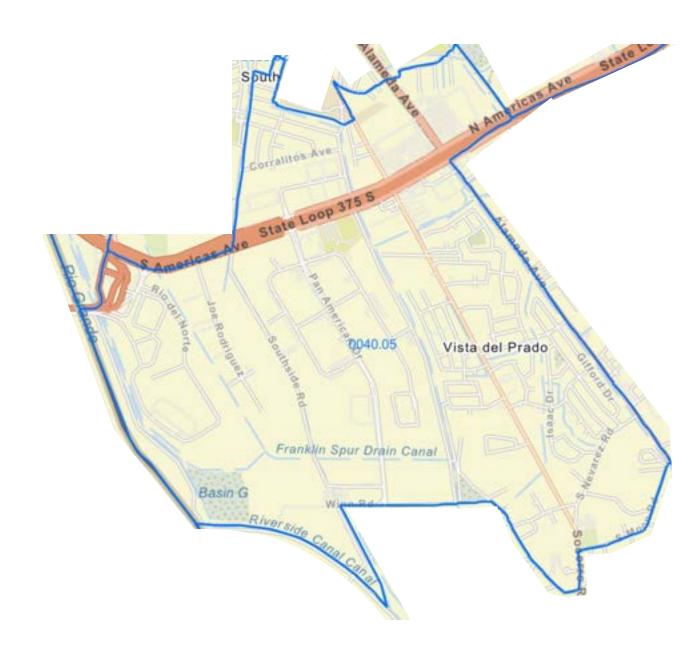

#### **Targeted Area Census Tracts**

Identified as Qualified Census Tracts and Areas of Chronic Economic Distress (if any) which are listed below, a borrower purchasing in home in a targeted area census tract is not required to be a first-time home buyer. Click here to look up property. Compare the tract to the allowable targeted area census tracts listed below. If you find a match, the property is located in a targeted area. When reserving funds, choose from the TARGETED AREA rate/offering. Per Rev. Proc. 2024-8, the following census tracts constitute the Targeted Areas for this program: 0001.08, 0003.01, 0003.02, 0004.04, 0006.00, 0008.00, 0009.01, 0009.02, 0010.01, 0010.02, 0011.15, 0011.18, 0011.19, 0012.04, 0016.00, 0018.00, 0019.00, 0020.00, 0021.00, 0022.02, 0023.00, 0025.00, 0026.00, 0028.00, 0029.00, 0030.00, 0032.00, 0033.00, 0034.03, 0035.02, 0036.02, 0037.01, 0037.02, 0038.03, 0038.04, 0039.01, 0039.02, 0039.05, 0040.05\*, 0040.08, 0041.03, 0041.05, 0041.06, 0042.01, 0042.02, 0043.17, 0104.01\*, 0104.11\*, 0106.02

\*In the event that a portion of a tract listed above extends beyond the territorial boundaries of the City of El Paso, Texas, the targeted area census tract includes only the portion of such tract located within the City of El Paso, Texas.