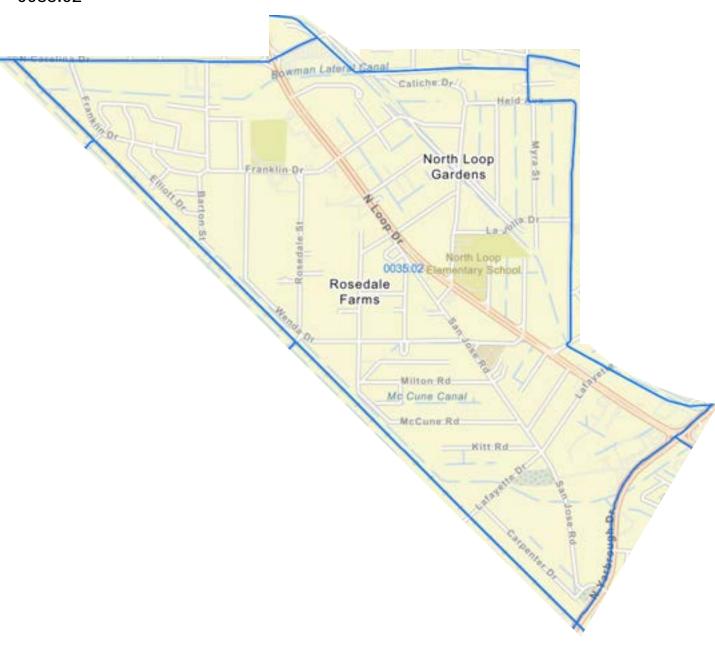

#### **Targeted Area Census Tracts**

Identified as Qualified Census Tracts and Areas of Chronic Economic Distress (if any) which are listed below, a borrower purchasing in home in a targeted area census tract is not required to be a first-time home buyer. Click here to look up property. Compare the tract to the allowable targeted area census tracts listed below. If you find a match, the property is located in a targeted area. When reserving funds, choose from the TARGETED AREA rate/offering. Per Rev. Proc. 2024-8, the following census tracts constitute the Targeted Areas for this program: 0001.08, 0003.01, 0003.02, 0004.04, 0006.00, 0008.00, 0009.01, 0009.02, 0010.01, 0010.02, 0011.15, 0011.18, 0011.19, 0012.04, 0016.00, 0018.00, 0019.00, 0020.00, 0021.00, 0022.02, 0023.00, 0025.00, 0026.00, 0028.00, 0029.00, 0030.00, 0032.00, 0033.00, 0034.03, 0035.02, 0036.02, 0037.01, 0037.02, 0038.03, 0038.04, 0039.01, 0039.02, 0039.05, 0040.05\*, 0040.08, 0041.03, 0041.05, 0041.06, 0042.01, 0042.02, 0043.17, 0104.01\*, 0104.11\*, 0106.02