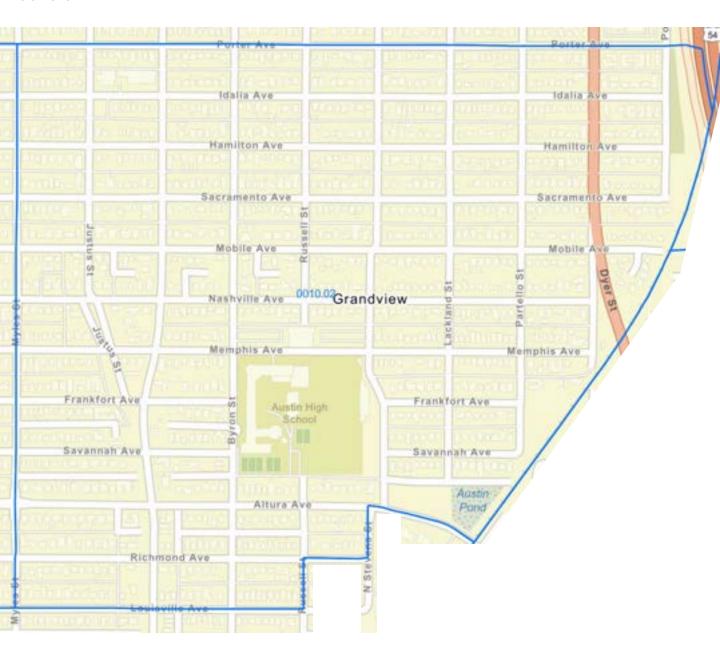

#### **Targeted Area Census Tracts**

Identified as Qualified Census Tracts and Areas of Chronic Economic Distress (if any) which are listed below, a borrower purchasing in home in a targeted area census tract is not required to be a first-time home buyer. Click here to look up property. Compare the tract to the allowable targeted area census tracts listed below. If you find a match, the property is located in a targeted area. When reserving funds, choose from the TARGETED AREA rate/offering. Per Rev. Proc. 2024-8, the following census tracts constitute the Targeted Areas for this program: 0001.08, 0003.01, 0003.02, 0004.04, 0006.00, 0008.00, 0009.01, 0009.02, 0010.01, 0010.02, 0011.15, 0011.18, 0011.19, 0012.04, 0016.00, 0018.00, 0019.00, 0020.00, 0021.00, 0022.02, 0023.00, 0025.00, 0026.00, 0028.00, 0029.00, 0030.00, 0032.00, 0033.00, 0034.03, 0035.02, 0036.02, 0037.01, 0037.02, 0038.03, 0038.04, 0039.01, 0039.02, 0039.05, 0040.05\*, 0040.08, 0041.03, 0041.05, 0041.06, 0042.01, 0042.02, 0043.17, 0104.01\*, 0104.11\*, 0106.02