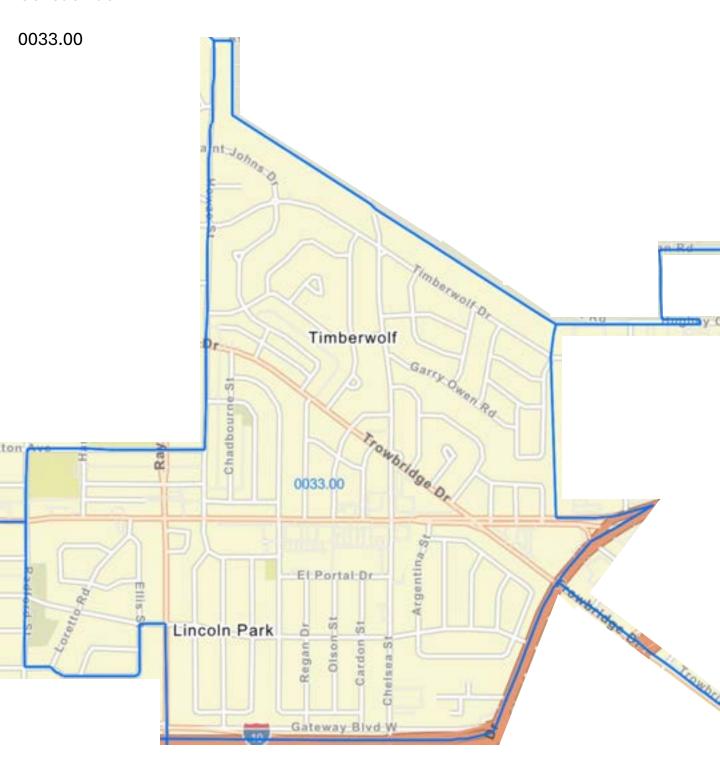

#### **Targeted Area Census Tracts**

Identified as Qualified Census Tracts and Areas of Chronic Economic Distress (if any) which are listed below, a borrower purchasing in home in a targeted area census tract is not required to be a first-time home buyer. Click here to look up property. Compare the tract to the allowable targeted area census tracts listed below. If you find a match, the property is located in a targeted area. When reserving funds, choose from the TARGETED AREA rate/offering. Per Rev. Proc. 2024-8, the following census tracts constitute the Targeted Areas for this program: 0001.08, 0003.01, 0003.02, 0004.04, 0006.00, 0008.00, 0009.01, 0009.02, 0010.01, 0010.02, 0011.15, 0011.18, 0011.19, 0012.04, 0016.00, 0018.00, 0019.00, 0020.00, 0021.00, 0022.02, 0023.00, 0025.00, 0026.00, 0028.00, 0029.00, 0030.00, 0032.00, 0033.00, 0034.03, 0035.02, 0036.02, 0037.01, 0037.02, 0038.03, 0038.04, 0039.01, 0039.02, 0039.05, 0040.05\*, 0040.08, 0041.03, 0041.05, 0041.06, 0042.01, 0042.02, 0043.17, 0104.01\*, 0104.11\*, 0106.02

## Census tract

\*In the event that a portion of a tract listed above extends beyond the territorial boundaries of the Cityof El Paso, Texas, the targeted area census tract includes only the portion of such tract located within the City of El Paso, Texas.