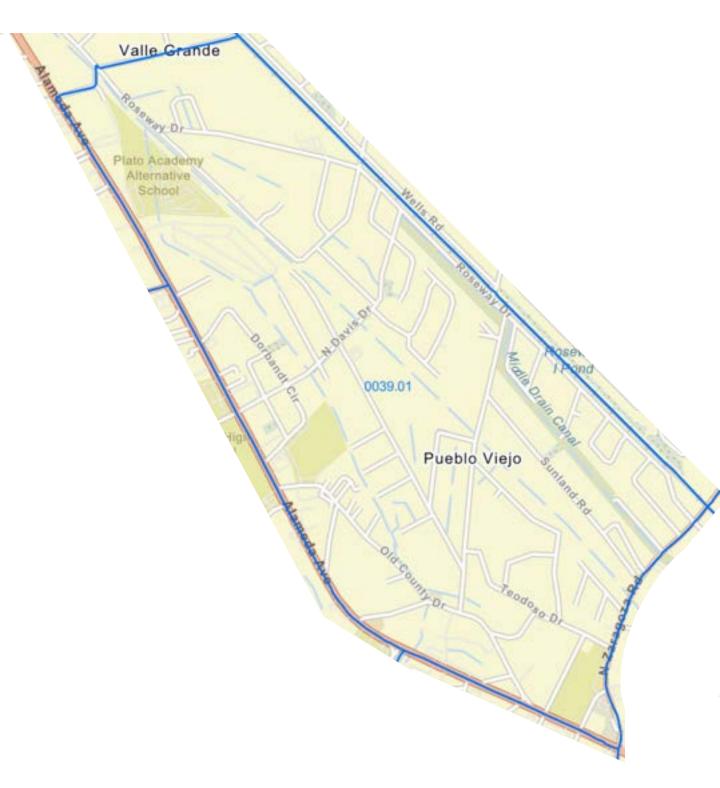

#### **Targeted Area Census Tracts**

Identified as Qualified Census Tracts and Areas of Chronic Economic Distress (if any) which are listed below, a borrower purchasing in home in a targeted area census tract is not required to be a first-time home buyer. Click here to look up property. Compare the tract to the allowable targeted area census tracts listed below. If you find a match, the property is located in a targeted area. When reserving funds, choose from the TARGETED AREA rate/offering. Per Rev. Proc. 2024-8, the following census tracts constitute the Targeted Areas for this program: 0001.08, 0003.01, 0003.02, 0004.04, 0006.00, 0008.00, 0009.01, 0009.02, 0010.01, 0010.02, 0011.15, 0011.18, 0011.19, 0012.04, 0016.00, 0018.00, 0019.00, 0020.00, 0021.00, 0022.02, 0023.00, 0025.00, 0026.00, 0028.00, 0029.00, 0030.00, 0032.00, 0033.00, 0034.03, 0035.02, 0036.02, 0037.01, 0037.02, 0038.03, 0038.04, 0039.01, 0039.02, 0039.05, 0040.05\*, 0040.08, 0041.03, 0041.05, 0041.06, 0042.01, 0042.02, 0043.17, 0104.01\*, 0104.11\*, 0106.02