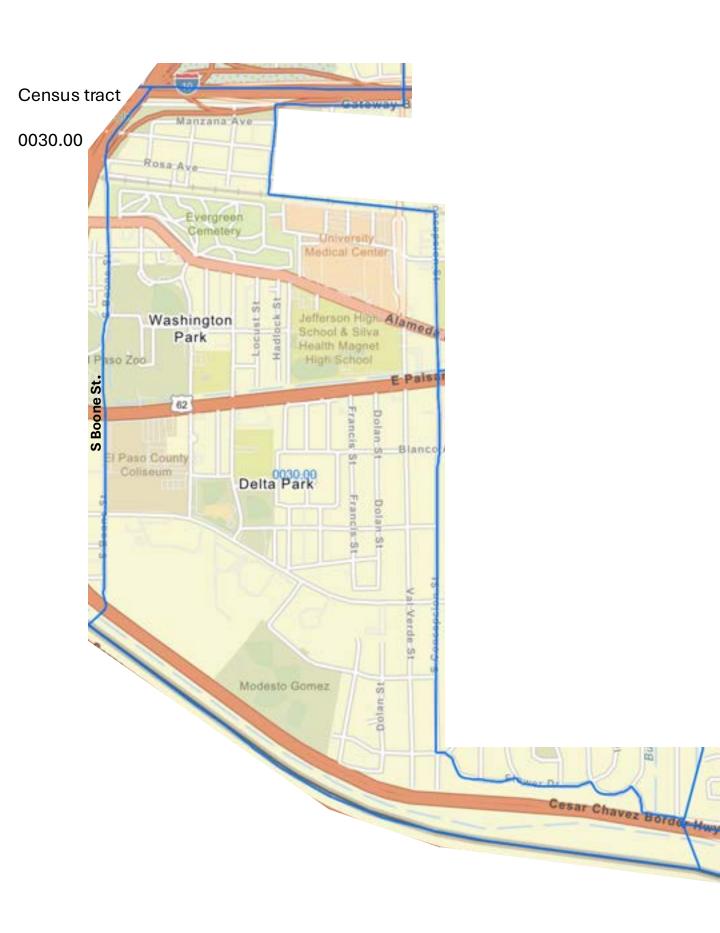

#### **Targeted Area Census Tracts**

Identified as Qualified Census Tracts and Areas of Chronic Economic Distress (if any) which are listed below, a borrower purchasing in home in a targeted area census tract is not required to be a first-time home buyer. Click here to look up property. Compare the tract to the allowable targeted area census tracts listed below. If you find a match, the property is located in a targeted area. When reserving funds, choose from the TARGETED AREA rate/offering. Per Rev. Proc. 2024-8, the following census tracts constitute the Targeted Areas for this program: 0001.08, 0003.01, 0003.02, 0004.04, 0006.00, 0008.00, 0009.01, 0009.02, 0010.01, 0010.02, 0011.15, 0011.18, 0011.19, 0012.04, 0016.00, 0018.00, 0019.00, 0020.00, 0021.00, 0022.02, 0023.00, 0025.00, 0026.00, 0028.00, 0029.00, 0030.00, 0032.00, 0033.00, 0034.03, 0035.02, 0036.02, 0037.01, 0037.02, 0038.03, 0038.04, 0039.01, 0039.02, 0039.05, 0040.05\*, 0040.08, 0041.03, 0041.05, 0041.06, 0042.01, 0042.02, 0043.17, 0104.01\*, 0104.11\*, 0106.02

## Census tract