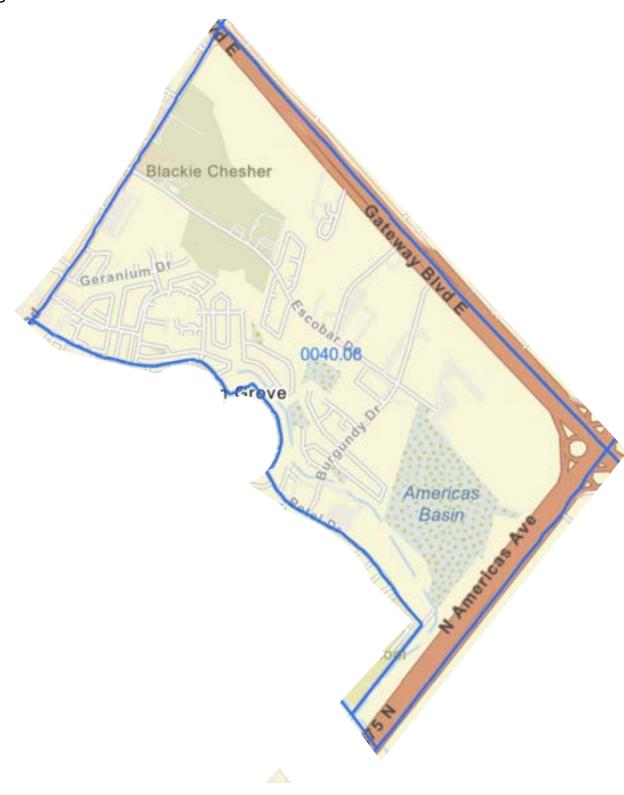

#### **Targeted Area Census Tracts**

Identified as Qualified Census Tracts and Areas of Chronic Economic Distress (if any) which are listed below, a borrower purchasing in home in a targeted area census tract is not required to be a first-time home buyer. Click here to look up property. Compare the tract to the allowable targeted area census tracts listed below. If you find a match, the property is located in a targeted area. When reserving funds, choose from the TARGETED AREA rate/offering. Per Rev. Proc. 2024-8, the following census tracts constitute the Targeted Areas for this program: 0001.08, 0003.01, 0003.02, 0004.04, 0006.00, 0008.00, 0009.01, 0009.02, 0010.01, 0010.02, 0011.15, 0011.18, 0011.19, 0012.04, 0016.00, 0018.00, 0019.00, 0020.00, 0021.00, 0022.02, 0023.00, 0025.00, 0026.00, 0028.00, 0029.00, 0030.00, 0032.00, 0033.00, 0034.03, 0035.02, 0036.02, 0037.01, 0037.02, 0038.03, 0038.04, 0039.01, 0039.02, 0039.05, 0040.05\*, 0040.08, 0041.03, 0041.05, 0041.06, 0042.01, 0042.02, 0043.17, 0104.01\*, 0104.11\*, 0106.02

\*In the event that a portion of a tract listed above extends beyond the territorial boundaries of the City of El Paso, Texas, the targeted area census tract includes only the portion of such tract located within the City of El Paso, Texas.