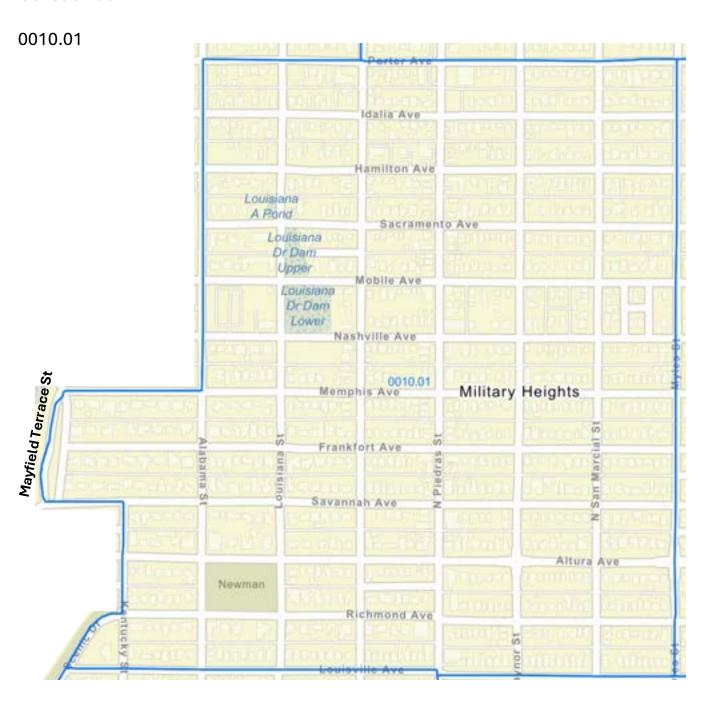

#### **Targeted Area Census Tracts**

Identified as Qualified Census Tracts and Areas of Chronic Economic Distress (if any) which are listed below, a borrower purchasing in home in a targeted area census tract is not required to be a first-time home buyer. Click here to look up property. Compare the tract to the allowable targeted area census tracts listed below. If you find a match, the property is located in a targeted area. When reserving funds, choose from the TARGETED AREA rate/offering. Per Rev. Proc. 2024-8, the following census tracts constitute the Targeted Areas for this program: 0001.08, 0003.01, 0003.02, 0004.04, 0006.00, 0008.00, 0009.01, 0009.02, 0010.01, 0010.02, 0011.15, 0011.18, 0011.19, 0012.04, 0016.00, 0018.00, 0019.00, 0020.00, 0021.00, 0022.02, 0023.00, 0025.00, 0026.00, 0028.00, 0029.00, 0030.00, 0032.00, 0033.00, 0034.03, 0035.02, 0036.02, 0037.01, 0037.02, 0038.03, 0038.04, 0039.01, 0039.02, 0039.05, 0040.05\*, 0040.08, 0041.03, 0041.05, 0041.06, 0042.01, 0042.02, 0043.17, 0104.01\*, 0104.11\*, 0106.02