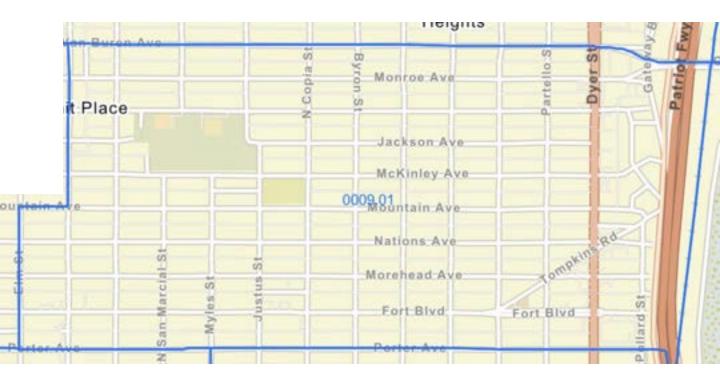

#### **Targeted Area Census Tracts**

Identified as Qualified Census Tracts and Areas of Chronic Economic Distress (if any) which are listed below, a borrower purchasing in home in a targeted area census tract is not required to be a first-time home buyer. Click here to look up property. Compare the tract to the allowable targeted area census tracts listed below. If you find a match, the property is located in a targeted area. When reserving funds, choose from the TARGETED AREA rate/offering. Per Rev. Proc. 2024-8, the following census tracts constitute the Targeted Areas for this program: 0001.08, 0003.01, 0003.02, 0004.04, 0006.00, 0008.00, 0009.01, 0009.02, 0010.01, 0010.02, 0011.15, 0011.18, 0011.19, 0012.04, 0016.00, 0018.00, 0019.00, 0020.00, 0021.00, 0022.02, 0023.00, 0025.00, 0026.00, 0028.00, 0029.00, 0030.00, 0032.00, 0033.00, 0034.03, 0035.02, 0036.02, 0037.01, 0037.02, 0038.03, 0038.04, 0039.01, 0039.02, 0039.05, 0040.05\*, 0040.08, 0041.03, 0041.05, 0041.06, 0042.01, 0042.02, 0043.17, 0104.01\*, 0104.11\*, 0106.02

## Census tract

\*In the event that a portion of a tract listed above extends beyond the territorial boundaries of the Cityof El Paso, Texas, the targeted area census tract includes only the portion of such tract located within the City of El Paso, Texas.