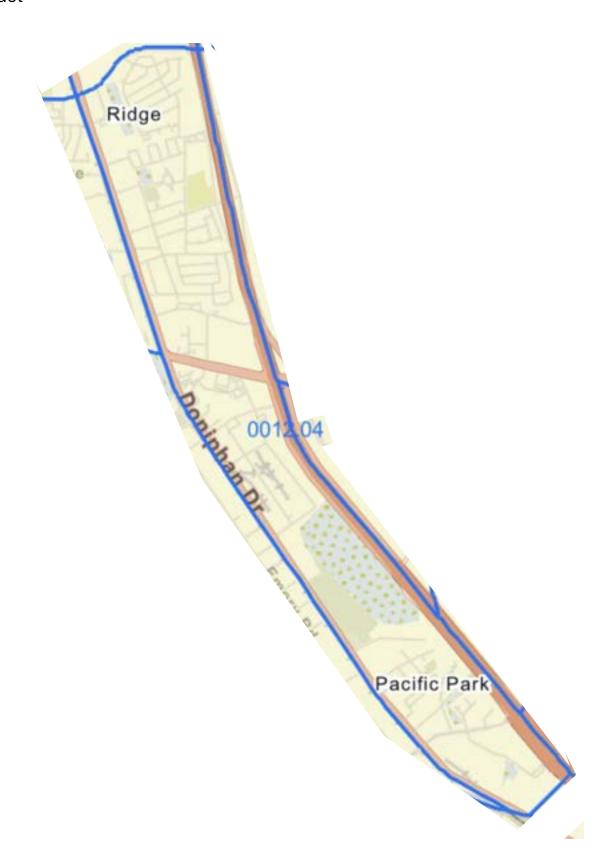

#### **Targeted Area Census Tracts**

Identified as Qualified Census Tracts and Areas of Chronic Economic Distress (if any) which are listed below, a borrower purchasing in home in a targeted area census tract is not required to be a first-time home buyer. Click here to look up property. Compare the tract to the allowable targeted area census tracts listed below. If you find a match, the property is located in a targeted area. When reserving funds, choose from the TARGETED AREA rate/offering. Per Rev. Proc. 2024-8, the following census tracts constitute the Targeted Areas for this program: 0001.08, 0003.01, 0003.02, 0004.04, 0006.00, 0008.00, 0009.01, 0009.02, 0010.01, 0010.02, 0011.15, 0011.18, 0011.19, 0012.04, 0016.00, 0018.00, 0019.00, 0020.00, 0021.00, 0022.02, 0023.00, 0025.00, 0026.00, 0028.00, 0029.00, 0030.00, 0032.00, 0033.00, 0034.03, 0035.02, 0036.02, 0037.01, 0037.02, 0038.03, 0038.04, 0039.01, 0039.02, 0039.05, 0040.05\*, 0040.08, 0041.03, 0041.05, 0041.06, 0042.01, 0042.02, 0043.17, 0104.01\*, 0104.11\*, 0106.02