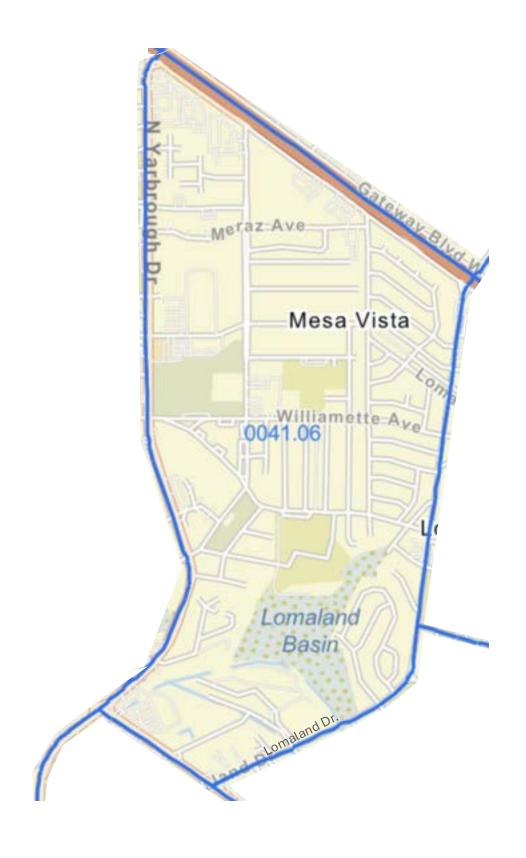

#### **Targeted Area Census Tracts**

Identified as Qualified Census Tracts and Areas of Chronic Economic Distress (if any) which are listed below, a borrower purchasing in home in a targeted area census tract is not required to be a first-time home buyer. Click here to look up property. Compare the tract to the allowable targeted area census tracts listed below. If you find a match, the property is located in a targeted area. When reserving funds, choose from the TARGETED AREA rate/offering. Per Rev. Proc. 2024-8, the following census tracts constitute the Targeted Areas for this program: 0001.08, 0003.01, 0003.02, 0004.04, 0006.00, 0008.00, 0009.01, 0009.02, 0010.01, 0010.02, 0011.15, 0011.18, 0011.19, 0012.04, 0016.00, 0018.00, 0019.00, 0020.00, 0021.00, 0022.02, 0023.00, 0025.00, 0026.00, 0028.00, 0029.00, 0030.00, 0032.00, 0033.00, 0034.03, 0035.02, 0036.02, 0037.01, 0037.02, 0038.03, 0038.04, 0039.01, 0039.02, 0039.05, 0040.05\*, 0040.08, 0041.03, 0041.05, 0041.06, 0042.01, 0042.02, 0043.17, 0104.01\*, 0104.11\*, 0106.02

## Census tract