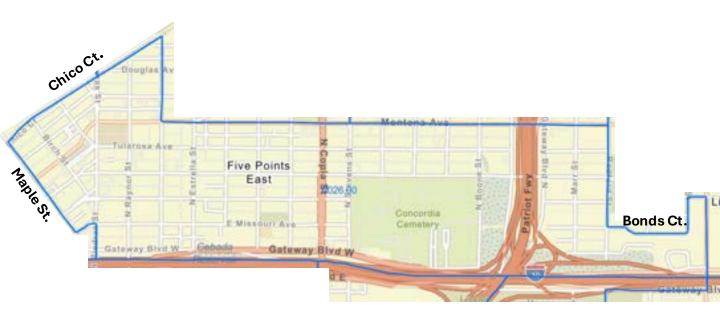

#### **Targeted Area Census Tracts**

Identified as Qualified Census Tracts and Areas of Chronic Economic Distress (if any) which are listed below, a borrower purchasing in home in a targeted area census tract is not required to be a first-time home buyer. Click here to look up property. Compare the tract to the allowable targeted area census tracts listed below. If you find a match, the property is located in a targeted area. When reserving funds, choose from the TARGETED AREA rate/offering. Per Rev. Proc. 2024-8, the following census tracts constitute the Targeted Areas for this program: 0001.08, 0003.01, 0003.02, 0004.04, 0006.00, 0008.00, 0009.01, 0009.02, 0010.01, 0010.02, 0011.15, 0011.18, 0011.19, 0012.04, 0016.00, 0018.00, 0019.00, 0020.00, 0021.00, 0022.02, 0023.00, 0025.00, 0026.00, 0028.00, 0029.00, 0030.00, 0032.00, 0033.00, 0034.03, 0035.02, 0036.02, 0037.01, 0037.02, 0038.03, 0038.04, 0039.01, 0039.02, 0039.05, 0040.05\*, 0040.08, 0041.03, 0041.05, 0041.06, 0042.01, 0042.02, 0043.17, 0104.01\*, 0104.11\*, 0106.02

## Census tract

\*In the event that a portion of a tract listed above extends beyond the territorial boundaries of the Cityof El Paso, Texas, the targeted area census tract includes only the portion of such tract located within the City of El Paso, Texas.