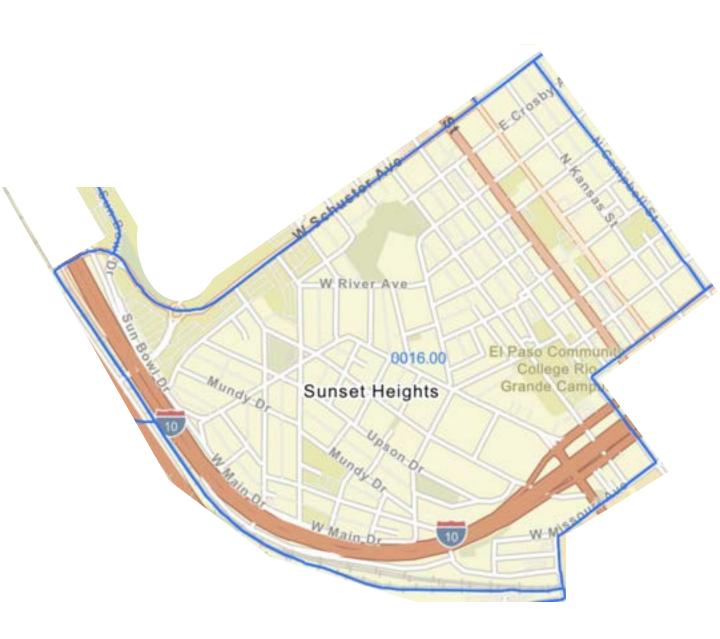

#### **Targeted Area Census Tracts**

Identified as Qualified Census Tracts and Areas of Chronic Economic Distress (if any) which are listed below, a borrower purchasing in home in a targeted area census tract is not required to be a first-time home buyer. Click here to look up property. Compare the tract to the allowable targeted area census tracts listed below. If you find a match, the property is located in a targeted area. When reserving funds, choose from the TARGETED AREA rate/offering. Per Rev. Proc. 2024-8, the following census tracts constitute the Targeted Areas for this program: 0001.08, 0003.01, 0003.02, 0004.04, 0006.00, 0008.00, 0009.01, 0009.02, 0010.01, 0010.02, 0011.15, 0011.18, 0011.19, 0012.04, 0016.00, 0018.00, 0019.00, 0020.00, 0021.00, 0022.02, 0023.00, 0025.00, 0026.00, 0028.00, 0029.00, 0030.00, 0032.00, 0033.00, 0034.03, 0035.02, 0036.02, 0037.01, 0037.02, 0038.03, 0038.04, 0039.01, 0039.02, 0039.05, 0040.05\*, 0040.08, 0041.03, 0041.05, 0041.06, 0042.01, 0042.02, 0043.17, 0104.01\*, 0104.11\*, 0106.02