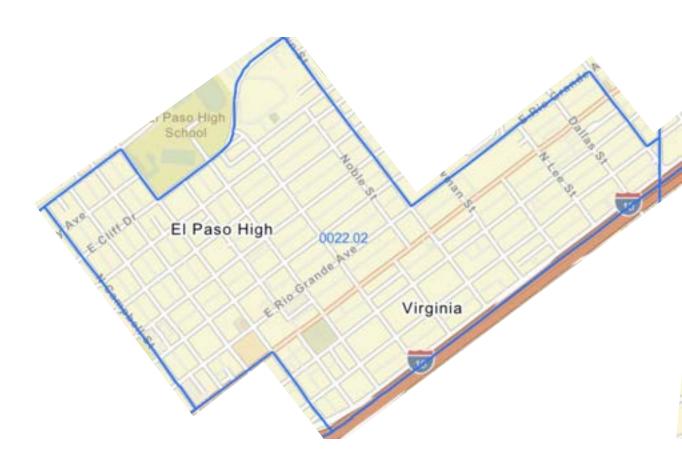

#### **Targeted Area Census Tracts**

Identified as Qualified Census Tracts and Areas of Chronic Economic Distress (if any) which are listed below, a borrower purchasing in home in a targeted area census tract is not required to be a first-time home buyer. Click here to look up property. Compare the tract to the allowable targeted area census tracts listed below. If you find a match, the property is located in a targeted area. When reserving funds, choose from the TARGETED AREA rate/offering. Per Rev. Proc. 2024-8, the following census tracts constitute the Targeted Areas for this program: 0001.08, 0003.01, 0003.02, 0004.04, 0006.00, 0008.00, 0009.01, 0009.02, 0010.01, 0010.02, 0011.15, 0011.18, 0011.19, 0012.04, 0016.00, 0018.00, 0019.00, 0020.00, 0021.00, 0022.02, 0023.00, 0025.00, 0026.00, 0028.00, 0029.00, 0030.00, 0032.00, 0033.00, 0034.03, 0035.02, 0036.02, 0037.01, 0037.02, 0038.03, 0038.04, 0039.01, 0039.02, 0039.05, 0040.05\*, 0040.08, 0041.03, 0041.05, 0041.06, 0042.01, 0042.02, 0043.17, 0104.01\*, 0104.11\*, 0106.02

## Census tract

\*In the event that a portion of a tract listed above extends beyond the territorial boundaries of the Cityof El Paso, Texas, the targeted area census tract includes only the portion of such tract located within the City of El Paso, Texas.