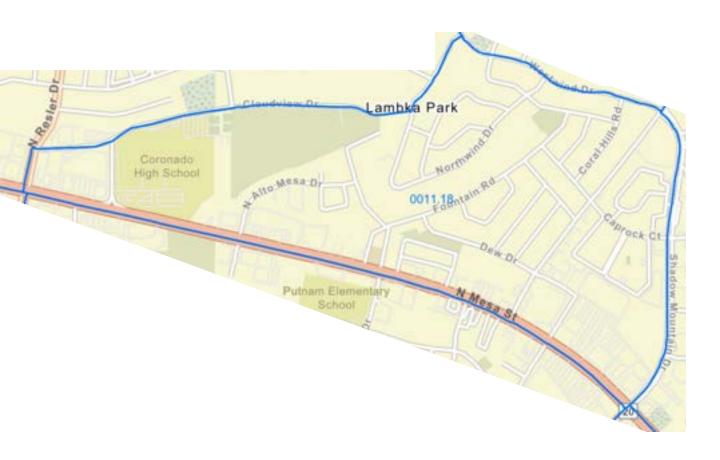

#### **Targeted Area Census Tracts**

Identified as Qualified Census Tracts and Areas of Chronic Economic Distress (if any) which are listed below, a borrower purchasing in home in a targeted area census tract is not required to be a first-time home buyer. Click here to look up property. Compare the tract to the allowable targeted area census tracts listed below. If you find a match, the property is located in a targeted area. When reserving funds, choose from the TARGETED AREA rate/offering. Per Rev. Proc. 2024-8, the following census tracts constitute the Targeted Areas for this program: 0001.08, 0003.01, 0003.02, 0004.04, 0006.00, 0008.00, 0009.01, 0009.02, 0010.01, 0010.02, 0011.15, 0011.18, 0011.19, 0012.04, 0016.00, 0018.00, 0019.00, 0020.00, 0021.00, 0022.02, 0023.00, 0025.00, 0026.00, 0028.00, 0029.00, 0030.00, 0032.00, 0033.00, 0034.03, 0035.02, 0036.02, 0037.01, 0037.02, 0038.03, 0038.04, 0039.01, 0039.02, 0039.05, 0040.05\*, 0040.08, 0041.03, 0041.05, 0041.06, 0042.01, 0042.02, 0043.17, 0104.01\*, 0104.11\*, 0106.02

# Census tract 0011.15 Oxidation Dam Castellano Dr.

Census tract 0039.05 Maravilla-Dr Padilla Dr Capistrano Park 375

\*In the event that a portion of a tract listed above extends beyond the territorial boundaries of the City of El Paso, Texas, the targeted area census tract includes only the portion of such tract located within the City of El Paso, Texas.