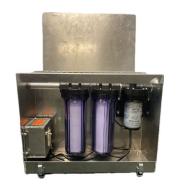

## COMPACT TWO STAGE PUMP MODEL #9116

## ENCLOSED HIGH STRENGTH ALUMINUM CASE

PUMPING CAPACITY: 6 GPM

POWER REQUIREMENTS: 115 VOLTS AT 2.1 AMPS

FILTERS: 1<sup>ST</sup> STAGE: 50 MICRON FITLER

2<sup>ND</sup> STAGE: 5 MICRON FILTER (10" LONG X 2 ¾ CARTRIDGE)

ATTACHMENT: MALE GARDEN HOSE CONNECTION

INTAKE AND OUTLET

MAXIMUM DISCHARGE: 10 FEET BY STANDARD HOSE

DIMENSIONS: 7.5" WIDTH

20" LENGTH 15" HEIGHT

WEIGHT: 22lbs

INSTRUMENTATION: G.F.I. PROTECTION